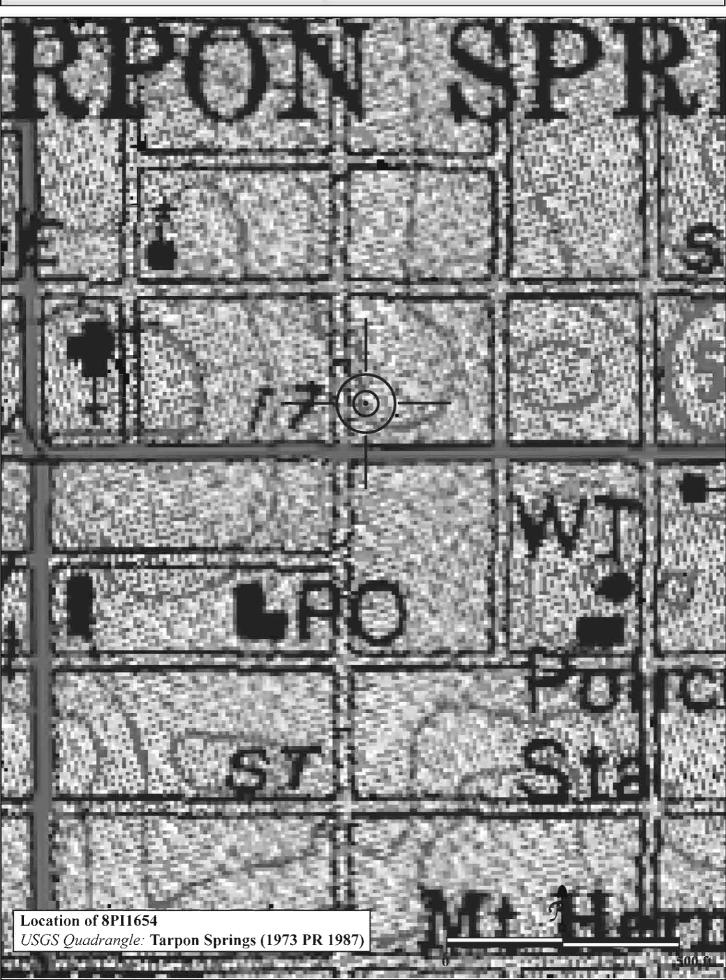

|
| REQUIRED: 1. USGS 7.5' MAP WITH STRUCTURES PINPOINTED IN RED                                                                                                                                                                                                                                                                                                                                                                                                                                                                                                                                                                                                                        |

2. LARGE SCALE STREET OR PLAT MAP



## SKETCH MAP





Original ☐ Update ✓



Site # 8PI1655

Recorder # 60

Recorder Date 1/27/09

| Site Name             | Orpheum Theater      |                   |                         | Other Names G                                         | obal Folk Arts      |                     |                     |  |  |  |
|-----------------------|----------------------|-------------------|-------------------------|-------------------------------------------------------|---------------------|---------------------|---------------------|--|--|--|
| <b>Project Name</b>   | Historic Resources   | Survey of Tarpon  | Springs                 |                                                       |                     |                     |                     |  |  |  |
| <b>Historic Conte</b> | exts Spanish-Ame