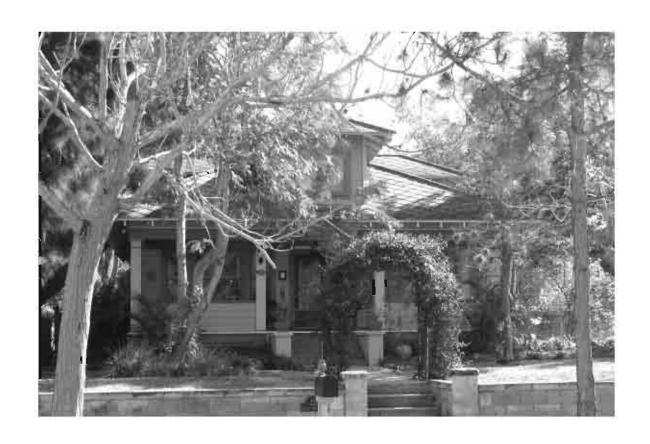

# SKETCH MAP

Original ☐ Update ✓

Site # 8PI870

Recorder # 172

Recorder Date 2/16/09

| Site Name            | Tarpon Arcade               |                         |              | Other Names Tarp                               | on Hotel          |                   |                  |       |
|----------------------|-----------------------------|-------------------------|--------------|------------------------------------------------|-------------------|-------------------|------------------|-------|
| <b>Project Name</b>  | Historic Resource           | s Survey of Tarpon Spri | ngs          |                                                |                   |                   |                  |       |
| Historic Cont        | exts Boom Times             |                         |              | National Register                              | Category <u>B</u> | uilding           |                  |       |
|                      |                             | LOCA                    | ΓΙΟΝ and I   | DENTIFICATION                                  |                   |                   |                  |       |
| Address              | 210 S Pinellas Ave          | enue                    |              |                                                |                   |                   |                  |       |
| Vicinity of          | W side of Pinellas          | between Lemon and B     | oyer         |                                                |                   |                   |                  |       |
| City                 | Tarpon Springs              |                         |              | County                                         | Pinellas          |                   |                  |       |
| Ownership P          | rivate-corporate            | Subdivision             |              | Block #                                        |                   | _ Lot #           |                  |       |
|                      |                             |                         | MAPI         | PING                                           |                   |                   |                  |       |
| USGS Map             | TARPON SPRING               | S                       |              | Township 27S                                   | Range             | 15E               | Section          | 12    |
| Quarter              |                             | Qtr Qtr                 |              | Irregular Section                              |                   | ι                 | JTM Zone _       | 17    |
| Easting              | 327476                      | Northing 3              | 114481       | Land Grant Unkn                                | own               |                   |                  |       |
| Latitude             |                             | Longitude               |              | Plat or Other Map                              | Aerial Phot       | ographs           |                  |       |
|                      |                             |                         | HIST         | ORY                                            |                   |                   |                  |       |
| Architect/Buil       | Ider Ricketts and           | Hayworth; Wolpert and   | Brown        |                                                | Construction      | n Date _          | 1926 <b>Ci</b> i | rca 🗸 |
| Alterations          | ✓ <b>Date</b> <u>c.1990</u> | Type/Loca               |              | dows replaced, some ar<br>r level open walkway | rches infilled, I | metal railing     | s added at se    | cond  |
| Additions            | □ Date                      | Type/Loca               | ation        |                                                |                   |                   |                  |       |
| Moved                | ☐ Original Loca             | tion                    |              |                                                |                   |                   |                  |       |
| Use Original         | Hotel                       |                         |              | _ Use Present _Co                              | mmercial          |                   |                  |       |
|                      |                             |                         | DESCR        | IPTION                                         |                   |                   |                  |       |
| Style Mediterr       | anean Revival               | Exterior Pla            | an Irregular | Interio                                        | r Plan <u>Unk</u> | nown              | Stories          | 2     |
| Structural Sys       | stem Wood frame             |                         |              | Exterior Fabric                                | Stucco            |                   |                  |       |
| Foundation S         | Slab                        | Foundation Ma           | aterials 🕑   | oured concrete                                 | Foundation        | Infill N/A        |                  |       |
| No. of Porche        | es <u>1</u> Location        | ns/Features full lengt  | h arcade wit | h arched openings                              |                   |                   |                  |       |
| Main Entrance        | e (stylistic detail         | s): multiple storefror  | nt entries   |                                                |                   |                   |                  |       |
| Outbldgs.            | Number                      | Nature/Loca             | ation (Des   | cribe below)                                   |                   |                   |                  |       |
| Roof Type C          | ross-gabled                 |                         | Ro           | oofing Materials <u>Tile</u>                   | es (clay)         |                   |                  |       |
| Secondary St         | ructures 🗸 (                | Comments Domed to       | wers         |                                                | Locatio           | n entry           |                  |       |
| Chimneys $\square$   | Number _0_                  | Orientation N/A         |              | Location N/A                                   |                   | Material          | Not applicab     | le    |
| Wood Windov          | ws $\square$ Type $\_$      |                         |              |                                                |                   | Light #           |                  |       |
| Metal Window         | vs 🔽 Type S                 | HS; Fixed               |              |                                                |                   | Light # <u>4/</u> | 4, 6/6, Multi    |       |
| <b>Exterior Orna</b> | ment concrete si            | ls                      |              |                                                |                   |                   |                  |       |
| Condition Go         | ood                         |                         |              | Surroundings Com                               | mercial           |                   |                  |       |
| Narrative (ger       | neral, interior, la         | ndscape, context; 3     | lines only   |                                                |                   |                   |                  |       |
| Please see cont      | tinuation sheet.            |                         |              |                                                |                   |                   |                  |       |
| Archaeologic         | al Remains Pres             | ent 🗌                   | FM:          | SF Archaeological S                            | Site Form C       | ompleted          | (if yes, attac   | :h) 🗌 |