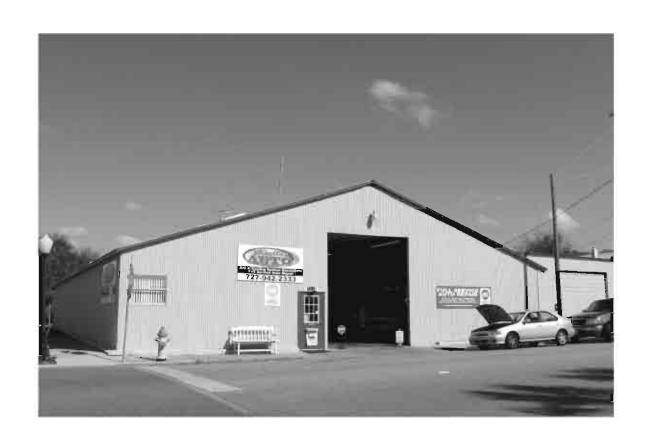

|
|                                                                                                                                                                                                                                                                                                                                                                                                                                                                                                       |

REQUIRED: 1. USGS 7.5' MAP WITH STRUCTURES PINPOINTED IN RED

2. LARGE SCALE STREET OR PLAT MAP







Original **✓** Update □



Site # 8PI11779

Recorder # 49

Recorder Date 1/27/09

| Site Name Just Jag        | gs                                     | Other Names                        |                                       |  |  |  |  |  |  |
|---------------------------|----------------------------------------|------------------------------------|---------------------------------------|--|--|--|--|--|--|
| Project Name Historic     | Resources Survey of Tarpon Sprin       | gs                                 |                                       |  |  |  |  |  |  |
| Historic Contexts M       | odern                                  | National Register Cate             | National Register Category Building   |  |  |  |  |  |  |
|                           | LOCATI