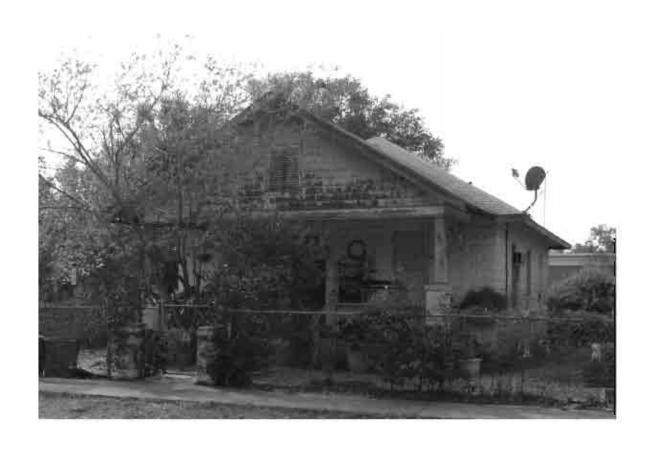

|
| REQUIRED: 1. USGS 7.5' MAP WITH STRUCTURES PINPOINTED IN RED                                                                                                                                                                                                                                                                                                                                                                                                                                                     |

2. LARGE SCALE STREET OR PLAT MAP







Original ☐ Update ✓



Site # 8PI1603

Recorder # 108

Recorder Date 1/28/09

| Site Name              | 128 N Ring Avenue                                              | Other Names                                                                                                                          |  |  |  |  |  |  |
|------------------------|----------------------------------------------------------------|--------------------------------------------------------------------------------------------------------------------------------------|--|--|--|--|--|--|
| <b>Project Name</b>    | Historic Resources Survey of Tarpon Springs                    |                                                                                                                                      |