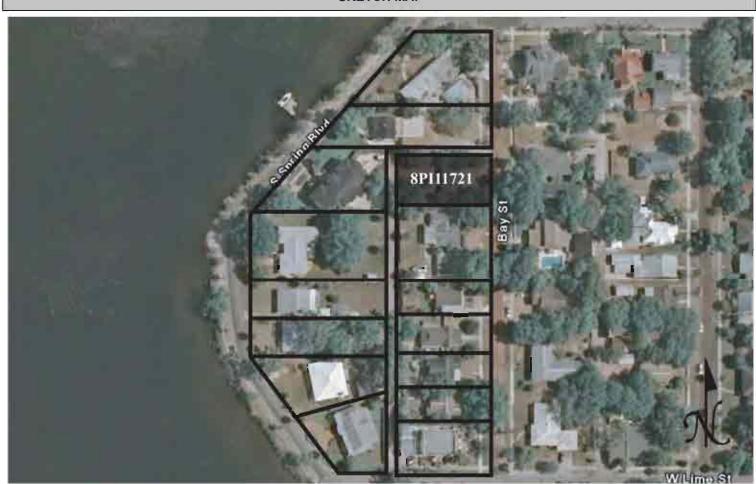

|
| DECLUDED. 4 LICCO 7 FL MAD WITH STRUCTURES DIMPONITED IN DED                                                                                                                                                                                                                                                                                                                                                                                                                                                            |

REQUIRED: 1. USGS 7.5' MAP WITH STRUCTURES PINPOINTED IN RED

2. LARGE SCALE STREET OR PLAT MAP







Original ✓ Update □



# HISTORICAL STRUCTURE FORM FLORIDA MASTER SITE FILE

Consult Guide To Historical Structure Forms for detailed instructions

 Site #
 8PI11722

 Recorder #
 360

 Recorder Date
 2/26/09

| Site Name                   | 301 Bay Street        |                          |                                        | Other Names              |                |                  |                 |      |
|-----------------------------|-----------------------|--------------------------|----------------------------------------|--------------------------|----------------|------------------|-----------------|------|
| <b>Project Nam</b>          | e Historic Resource   | s Survey of Tarpor       | n Springs                              |                          |