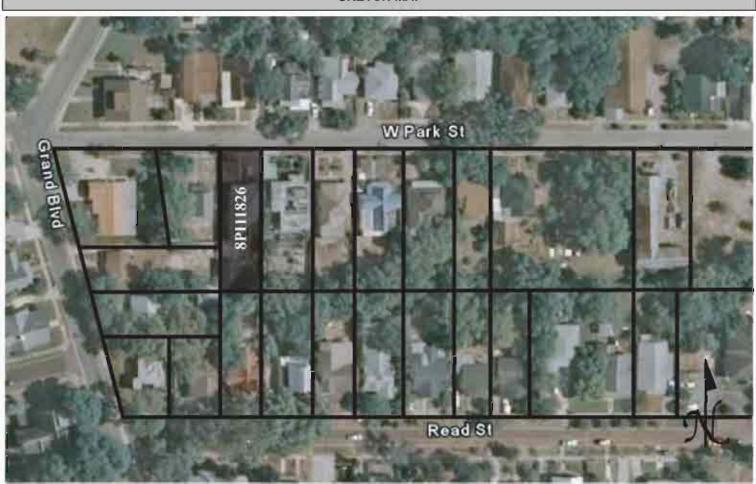

# Required Attachments

- PHOTOCOPY OF USGS 7.5' MAP WITH DISTRICT BOUNDARY CLEARLY MARKED
- **②** LARGE SCALE STREET, PLAT OR PARCEL MAP WITH RESOURCES MAPPED & LABELED
- **3 TABULATION OF ALL INLCUDED RESOURCES** (name, FMSF #, contributing? Y/N, resource category, street address or township-range-section if no address)
- ◆ PHOTOS OF GENERAL STREETSCAPE OR VIEWS (Optional: aerial photos, views of typical resources) Photos may be archival B&W prints OR digital image files. If submitting digital image files, they must be included on disk or CD AND in hard copy format (plain paper is acceptable). Digital images must be at least 1600 x 1200 pixels, 24-bit color, jpeg or tiff.