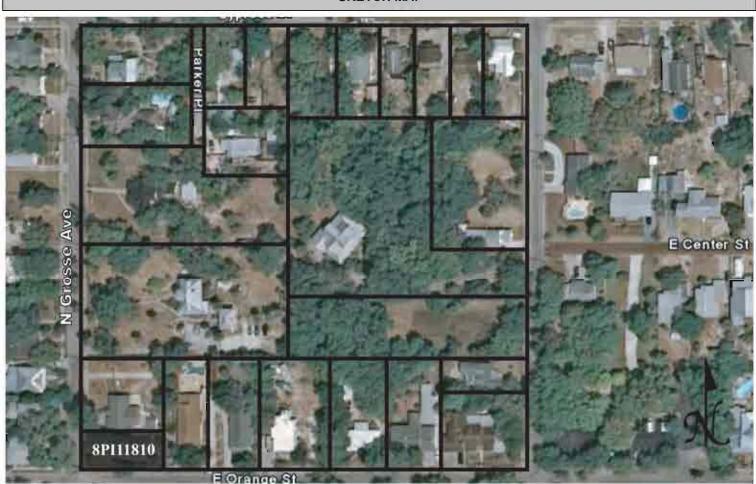

|  |  |  |  |  |  |
| DECLUDED. 4 LICCO 7 FL MAD WITH STRUCTURES DIMPONITED IN DED                                                                                                                                                                                                                                                                                                                                                                                                 |  |  |  |  |  |  |

REQUIRED: 1. USGS 7.5' MAP WITH STRUCTURES PINPOINTED IN RED

2. LARGE SCALE STREET OR PLAT MAP









Original ✓ Update □



Site # 8PI11811

Recorder # 25

Recorder Date 1/26/09

| Site Name                              | 422 E Orange Str            | eet                    |                     | Other Names                         |                                 |  |  |
|----------------------------------------|-----------------------------|------------------------|---------------------|-------------------------------------|---------------------------------|--|--|
| Project Name                           | Historic Resource           | s Survey of Tarpo      | on Springs          |                                     |                                 |  |  |
| Historic Contexts Spanish-American War |                             |                        |                     | Nati