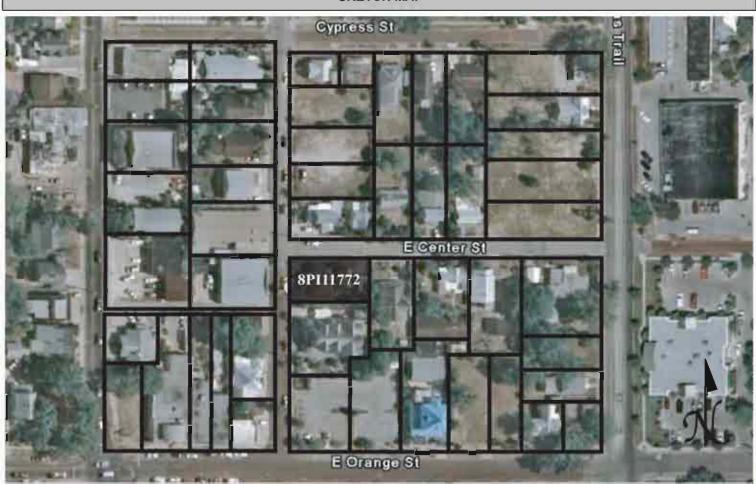

|  |  |  |  |  |  |  |  |
| REQUIRED: 1. USGS 7.5' MAP WITH STRUCTURES PINPOINTED IN RED                                                                                                                                                                                                                                                                                                                                                                                                                                                                                                                                                                                                |  |  |  |  |  |  |  |  |

2. LARGE SCALE STREET OR PLAT MAP







Original ✓ Update □



## HISTORICAL STRUCTURE FORM FLORIDA MASTER SITE FILE

Consult Guide To Historical Structure Forms for detailed instructions

 Site #
 8PI11773

 Recorder #
 144

 Recorder Date
 2/16/09

| Site Name            | 207 N Hibiscus St    | reet             |                      | Other Names                          |                |                   |                     |  |  |
|----------------------|----------------------|------------------|----------------------|--------------------------------------|----------------|-------------------|---------------------|--|--|
| <b>Project Name</b>  | Historic Resources   | Survey of Tarpo  | n Springs            |                                      |                |                   |                     |  |  |
| H