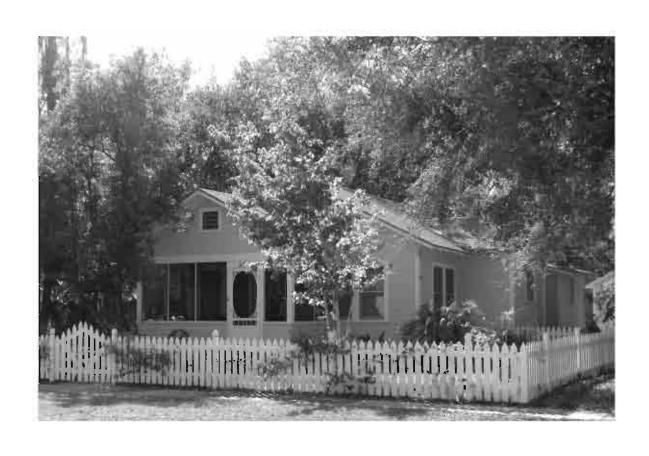

|  |  |  |  |  |  |  |
| REQUIRED: 1. USGS 7.5' MAP WITH STRUCTURES PINPOINTED IN RED  2. LARGE SCALE STREET OR PLAT MAP                                                                                                                                                                                                                                                                                                                                                                                                                             |  |  |  |  |  |  |  |







Original ☐ Update ✓



Site # 8PI1563

Recorder # 157

Recorder Date 2/16/09

| Site Name           | St. Nicholas Greek                             | Orthodox Churc        | <u>h</u>          | Other Names                                             |                    |              |                     |  |  |
|---------------------|------------------------------------------------|-----------------------|-------------------|---------------------------------------------------------|--------------------|--------------|---------------------|--|--|
| <b>Project Name</b> | me Historic Resources Survey of Tarpon Springs |                       |                   |                                                         |                    |              |                     |  |  |