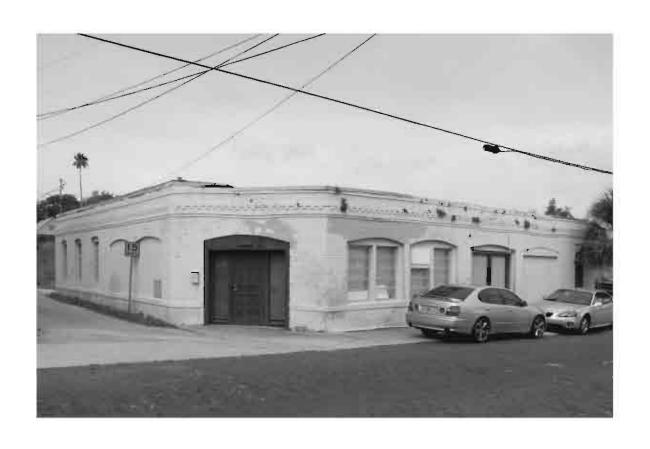

|
| REQUIRED: 1. USGS 7.5' MAP WITH STRUCTURES PINPOINTED IN RED                                                                                                                                                                                                                                                                                                                                                                                                                   |







Original ☐ Update ✓



 Site #
 8PI1459

 Recorder #
 143

 Recorder Date
 2/16/09

| Site Name