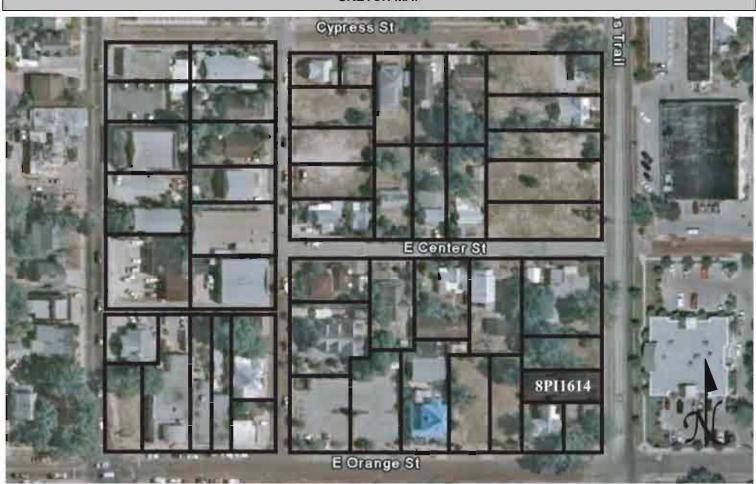

Recorder Affiliation JANUS RESEARCH, 1107 N. Ward Street, Tampa, Florida 33607 Telephone 813-636-8200                                                                                                                                                                                                                                                                                     |
| REQUIRED: 1. USGS 7.5' MAP WITH STRUCTURES PINPOINTED IN RED                                                                                                                                                                                                                                                                                                                              |

2. LARGE SCALE STREET OR PLAT MAP







Original ☐ Update ✓



Site # 8PI1615

Recorder # 64

Recorder Date 1/27/09

| Site Name             | Neptune Lounge           |                   |                      | Other Names Nept                    | une Cycle                 |                     |  |  |  |
|-----------------------|--------------------------|-------------------|----------------------|-------------------------------------|---------------------------|---------------------|--|--|--|
| <b>Project Name</b>   | Historic Resources       | Survey of Tarp    | on Springs           |                                     |                           |                     |  |  |  |
| <b>Historic Conte</b> | exts Spanish-Ame         | erican War        |                      | National Register Category Building |