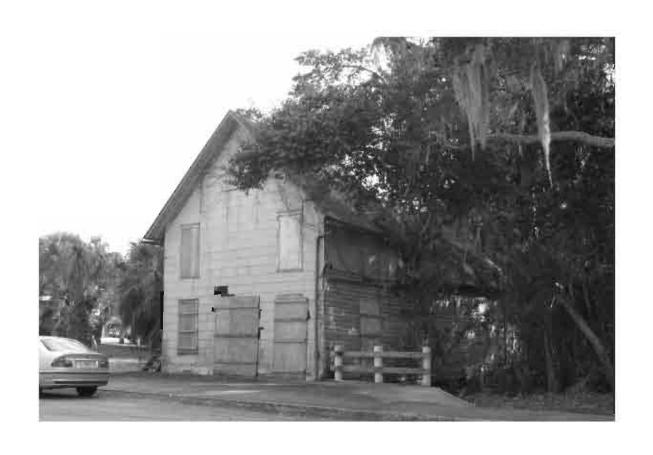

|  |  |  |  |  |  |
| DECLUDED. 4 LICCO 7 FL MAD WITH STRUCTURES DIMPONITED IN DED                                                                                                                                                                                                                                                                                                                                                                                                                                                     |  |  |  |  |  |  |

REQUIRED: 1. USGS 7.5' MAP WITH STRUCTURES PINPOINTED IN RED

2. LARGE SCALE STREET OR PLAT MAP







Original ✓ Update □



Site # 8PI11809

Recorder # 90

Recorder Date 1/28/09

| Site Name                          | 312 E Orange Stre    | eet                           | _ Other Names                                      |                               |  |  |
|------------------------------------|----------------------|-------------------------------|----------------------------------------------------|-------------------------------|--|--|
| Project Name                       | Historic Resources   | Survey of Tarpon Springs      |                                                    |                               |  |  |
| Historic Conte                     | exts Boom Times      |                               | National Register Category                         | Building