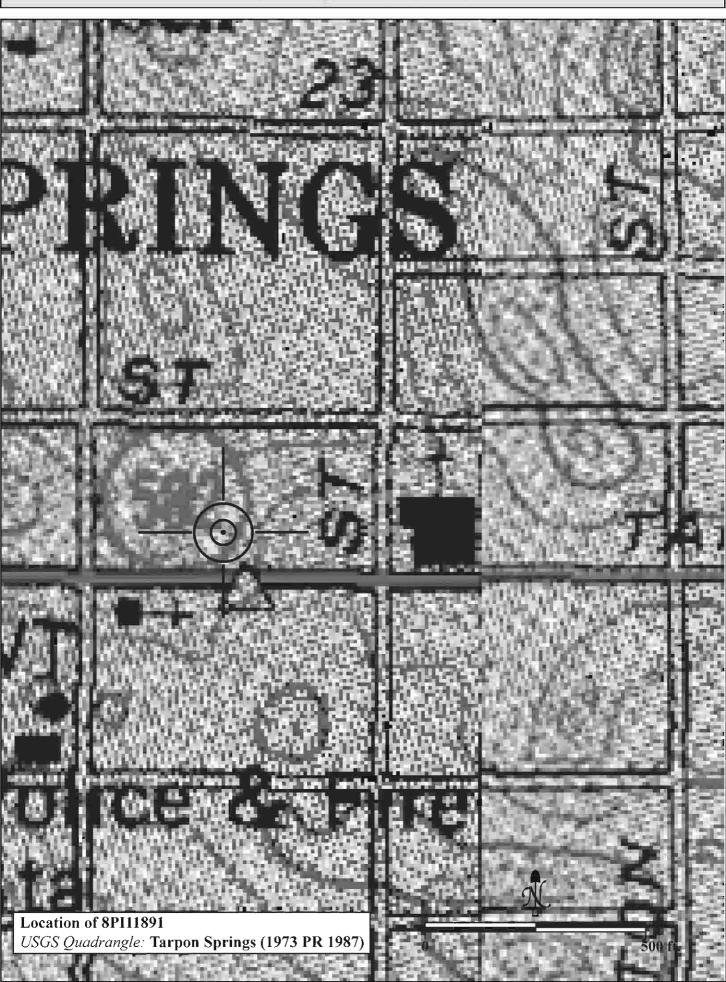

|
| DECLUDED. 4 LICCO 7 FLMAD WITH CTRUCTURES DIMPONITED IN DED                                                                                                                                                                                                                                                                                                                                                                                                                |

REQUIRED: 1. USGS 7.5' MAP WITH STRUCTURES PINPOINTED IN RED

2. LARGE SCALE STREET OR PLAT MAP







Original 🗸 Update



HISTORICAL STRUCTURE FORM FLORIDA MASTER SITE FILE

Recorder # 29

Site # 8PI11892

Recorder Date 1/26/09

| Site Name                            | First United Method  | dist Church           |                | Other Names                                | Faith Chapel      |               |                     |
|--------------------------------------|----------------------|-----------------------|----------------|--------------------------------------------|-------------------|---------------|---------------------|
| Project Name                         | Historic Resources   | Survey of Tarpo       | n Springs      |                                            |                   |               |                     |
| Historic Conte                       | exts