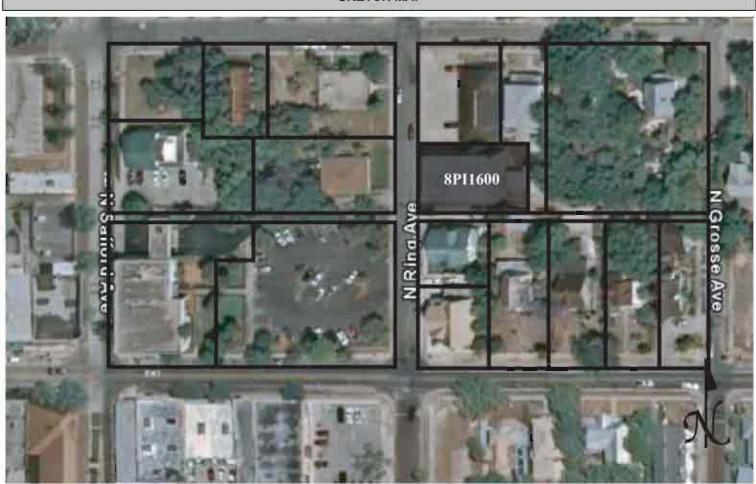

|







Original ☐ Update ✓



Site # 8PI1601

Recorder # 110

Recorder Date 1/28/09

| Site Name                      | The Livery Stable                                                                                                                                                                | Other Names Scotia Hotal             |                                    |  |
|--------------------------------|----------------------------------------------------------------------------------------------------------------------------------------------------------------------------------|--------------------------------------|------------------------------------|--|
| <b>Project Name</b>            | Historic Resources Survey of Tarpon Springs