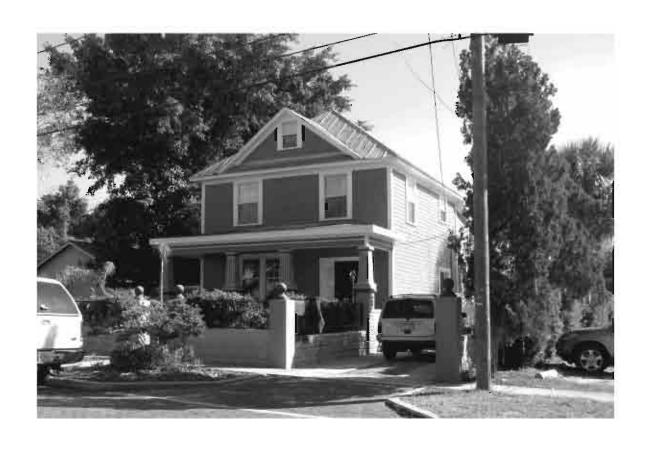

|
| REQUIRED: 1. USGS 7.5' MAP WITH STRUCTURES PINPOINTED IN RED                                                                                                                                                                                                                                                                                                                                                                                                               |

2. LARGE SCALE STREET OR PLAT MAP







Original ☐ Update ✓



Site # 8PI1586

Recorder # 217

Recorder Date 2/18/09

| Site Name            | 50 Read Street        |                                          | Other Names                                                |                                     |
|----------------------|-----------------------|------------------------------------------|------------------------------------------------------------|-------------------------------------|
| <b>Project Name</b>  | Historic Resources    | s Survey of Tarpon Springs               |                                                            |                                     |
| <b>Historic Cont</b> | exts Spanish-Ame      | erican War                               | _ National Register Category