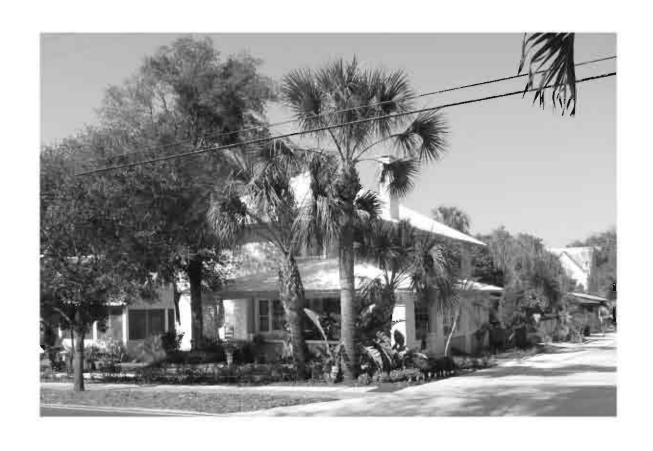

|
| DECLUDED. 4 LICCO 7 FLMAD WITH CTRUCTURES DIMPONITED IN DED                                                                                                                                                                                                                                                                                                                                                                                                                |

REQUIRED: 1. USGS 7.5' MAP WITH STRUCTURES PINPOINTED IN RED

2. LARGE SCALE STREET OR PLAT MAP







Original 🗸 Update



HISTORICAL STRUCTURE FORM FLORIDA MASTER SITE FILE

Recorder # 29

Site # 8PI11892

Recorder Date 1/26/09

| Site Name                            | First United Method  | dist Church           |                | Other Names                                | Faith Chapel      |               |                     |
|--------------------------------------|----------------------|-----------------------|----------------|--------------------------------------------|-------------------|---------------|---------------------|
| Project Name                         | Historic Resources   | Survey of Tarpo       | n Springs      |                                            |                   |               |                     |
| Historic Conte                       | e