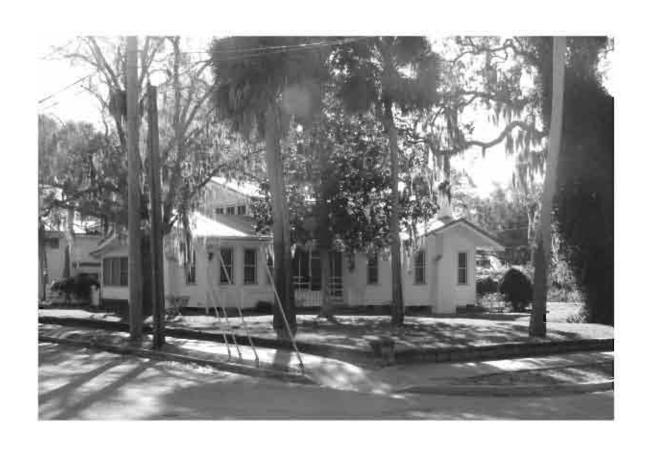

SITE NAME: <u>Tarpon Springs Historic District</u>

#### A. NARRATIVE DESCRIPTION

The Tarpon Springs Historic District exhibits a variety of popular styles and types of architecture. Most of the historic residential buildings are simple Frame Vernacular designs built during the first several decades of the community's development although many high-style mansions are also found. Most commercial buildings are Masonry Vernacular designs and are primarily located along Tarpon and Pinellas Avenues. On the fringes of the historic district are Bungalows dating from the 1910s and 1920s. A few buildings constructed during 1920 exhibit Mission or Mediterranean Revival styling. Other stylistic categories represented within the district include Shingle, Queen Anne, Neoclassical, Colonial Revival, and Byzantine Revival. Types of historic properties within the Tarpon Springs District include commercial, governmental, religious, educational, and residential buildings that are associated with the city's settlement and subsequent development between 1883 and 1943.

The Tarpon Springs Historic District was listed in the *NRHP* in 1990, based on its significance in the areas of architecture, commerce, exploration and settlement, and ethnic heritage.

#### B. SUMMARY OF SIGNIFICANCE

The Tarpon Springs Historic District is a contiguous historic district located within the city of Tarpon Springs. The district is roughly bounded by Cypress and Park Streets on the north, Levis Avenue to the east, Lemon, Court and Boyer Streets to the south, and Banana and Bath Streets and Spring Boulevard to the west. The district is comprised of residential and commercial buildings built between 1881 and 1943 that exhibit a wide array of architectural styles.