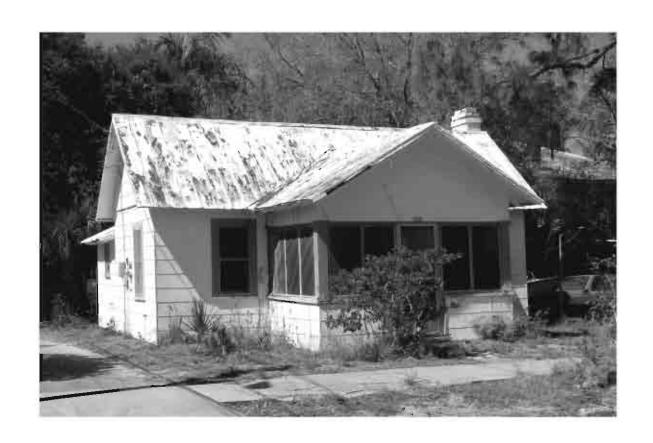

|
| DECLUDED. 4 LICCO 7 FL MAD WITH STRUCTURES DIMPONITED IN DED                                                                                                                                                                                                                                                                                                                                                                                                                                                                          |

REQUIRED: 1. USGS 7.5' MAP WITH STRUCTURES PINPOINTED IN RED

2. LARGE SCALE STREET OR PLAT MAP



### SKETCH MAP





Original **✓** Update □



Site # 8PI11868

Recorder # 322

Recorder Date 2/23/09

| Site Name            | 220 Shaddock Str                               |                                     | Other Names     |          |                              |            |                  |                  |             |                |         |
|----------------------|------------------------------------------------|-------------------------------------|-----------------|----------|------------------------------|------------|------------------|------------------|-------------|----------------|---------|
| <b>Project Name</b>  | me Historic Resources Survey of Tarpon Springs |                                     |                 |          |