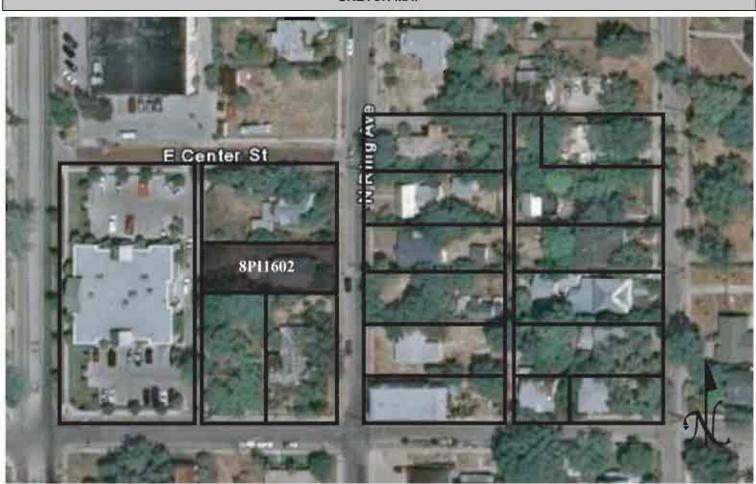

|
| REQUIRED: 1. USGS 7.5' MAP WITH STRUCTURES PINPOINTED IN RED                                                                                                                                                                                                                                                                                                                                                                                                                                                     |

2. LARGE SCALE STREET OR PLAT MAP







Original ☐ Update ✓



Site # 8PI1603

Recorder # 108

Recorder Date 1/28/09

| Site Name              | 128 N Ring Avenue                                              | Other Names                                                                                                                          |  |  |  |  |  |  |
|------------------------|----------------------------------------------------------------|--------------------------------------------------------------------------------------------------------------------------------------|--|--|--|--|--|--|
| <b>Project Name</b>    | Historic Resources Survey of Tarpon Springs                    |                                                                                                                                      |