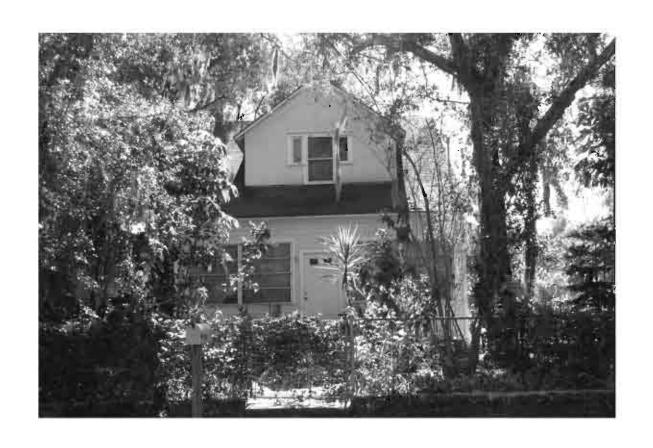

| _ |
| REQUIRED: 1. USGS 7.5' MAP WITH STRUCTURES PINPOINTED IN RED                                                                                                                                                                                                                                                                                                                                                                                                                                                                                                                                                                                                |   |

2. LARGE SCALE STREET OR PLAT MAP







Original ✓ Update □



# HISTORICAL STRUCTURE FORM FLORIDA MASTER SITE FILE

Consult Guide To Historical Structure Forms for detailed instructions

Site # 8PI11813

Recorder # 366

Recorder Date 2/26/09

| Site Name                | 464 E Oran                                    | nge Street  |                 |                       |         | Other Names                         |                   |                      |                |      |
|--------------------------|-----------------------------------------------|-------------|-----------------|-----------------------|---------|-------------------------------------|-------------------|----------------------|----------------|------|
| <b>Project Name</b>      | e Historic Resources Survey of Tarpon Springs |             |