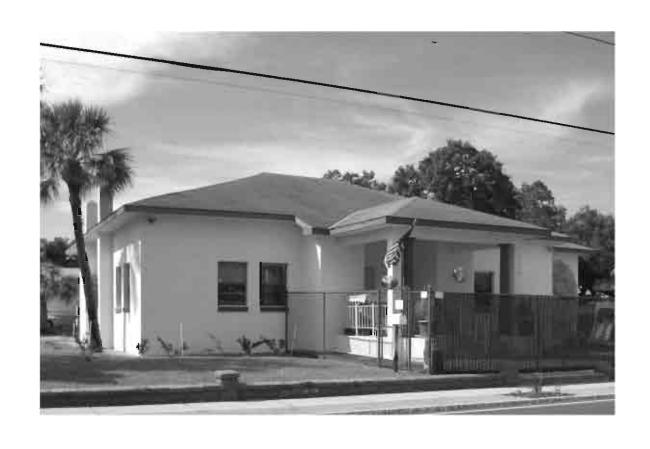

#### C. HISTORY AND REFERENCES CITED OF PAST WORK AT SITE

Stoughton, Gertrude K. 1975 *Tarpon Springs, Florida*.

Original ☐ Update ✓

Site # 8PI176

Recorder # 269

Recorder Date 2/20/09

| Site Name             | Anson P. K. Saffor   | d House              |                                    | _ Other Names                        | Safford House M        | luseum, Villa Ansonia, Miramar   |
|-----------------------|----------------------|----------------------|------------------------------------|--------------------------------------|------------------------|----------------------------------|
| <b>Project Name</b>   | Historic Resources   | Survey of Tarpo      | on Springs                         |                                      |                        |                                  |
| <b>Historic Conte</b> | Post-Reconstruction  |                      |                                    | National Register Category _Building |                        |                                  |
|                       |                      | L                    | OCATION and                        | IDENTIFICATION                       | N                      |                                  |
| Address               | 23 Parkin Court      |                      |                                    |                                      |                        |                                  |
| Vicinity of           | S side of Parkin be  | etween Grand an      | d Spring                           |                                      |                        |                                  |
| City                  | Tarpon Springs       |                      |                                    | Cou                                  | nty Pinellas           |                                  |
| •                     | ivate-corporate-no   | Subdivision_         |                                    | Bloc                                 | ck#                    | Lot #                            |
|                       |                      |                      | MAF                                | PPING                                |                        |                                  |
| USGS Map              | TARPON SPRING        | iS                   |                                    | Township                             | 27S Range              | e15E <b>Section</b> 12           |
| Quarter               |                      | Qtr Qtr              |                                    |                                      | _                      | UTM Zone 17                      |
| Easting               | 327216               | Northing             | 3114897                            | _                                    |                        |                                  |
| Latitude              |                      |                      |                                    | Plat or Other                        | Map Aerial Pho         | otographs                        |
|                       |                      |                      | HIS                                | TORY                                 |                        |                                  |
| Architect/Build       | der Unknown          |                      |                                    |                                      | Construct              | ion Date1883 Circa ✓             |
|                       | ✓ Date Unknowr       | Type                 | e/Location wr                      | ought iron balustrad                 |                        | ond story windows on the main    |
|                       |                      |                      | fac                                | çade have been con                   | verted to three sa     | ash bays                         |
|                       |                      |                      |                                    |                                      |                        |                                  |
|                       | ✓ Original Locat     | tion one block       | to the south                       |                                      |                        |                                  |
| Use Original          | Private residence    |                      |                                    | Use Present                          | Museum                 |                                  |
|                       |                      |                      | DESCI                              | RIPTION                              |                        |                                  |
| Style Frame Ve        | ernacular            | Exter                | ior Plan <u>Irregul</u>            | ar Int                               | terior Plan <u>U</u> n | known Stories 2                  |
| Structural Sys        | tem Wood frame       |                      |                                    | Exterior Fab                         | ric Drop siding        |                                  |
| Foundation P          | iers                 | Foundat              | ion Materials _                    | Concrete block                       | Foundatio              | n Infill Wood lattice panels     |
| No. of Porches        | s 2 Location         |                      | o story, separate mple wood balust |                                      | nds building with      | wood decks, 6x6 posts, and a     |
| Main Entrance         | e (stylistic details | s):                  |                                    |                                      |                        |                                  |
| Outbldgs.             | Number               | 1 Nature             | e/Location (De                     | scribe below)                        |                        |                                  |
| one story wood f      | rame cottage to eas  | st of main house     | (contributing)                     |                                      |                        |                                  |
| Roof Type Ga          |                      |                      |                                    | Roofing Materials                    |                        |                                  |
| •                     | ructures 🗌 C         |                      |                                    |                                      | Locati                 |                                  |
| •                     |                      |                      |                                    | Location S                           |                        | _ Material _Brick                |
|                       | vs ☑ Type D          | HS; Triple hung      |                                    |                                      |                        | <b>Light</b> # 2/2, Multi; 2/2/2 |
| Metal Window          | _ ,                  |                      |                                    |                                      |                        | Light #                          |
|                       | ment cornerboard     | ls, rafter tails, ve | nts (wood louvre                   |                                      | 5                      |                                  |
| Condition Exc         |                      |                      |                                    | Surroundings .                       | Residential            |                                  |
|                       | eral, interior, lan  | idscape, conte       | ext; 3 lines onl                   | y)                                   |                        |                                  |
| Please see conti      | nuation sheet.       |                      |                                    |                                      |                        |                                  |
|                       | al Remains Prese     | nt 🗆                 | E1                                 | ISE Arabasalagi                      | cal Sita Earm          | Completed (if ves. attach)       |