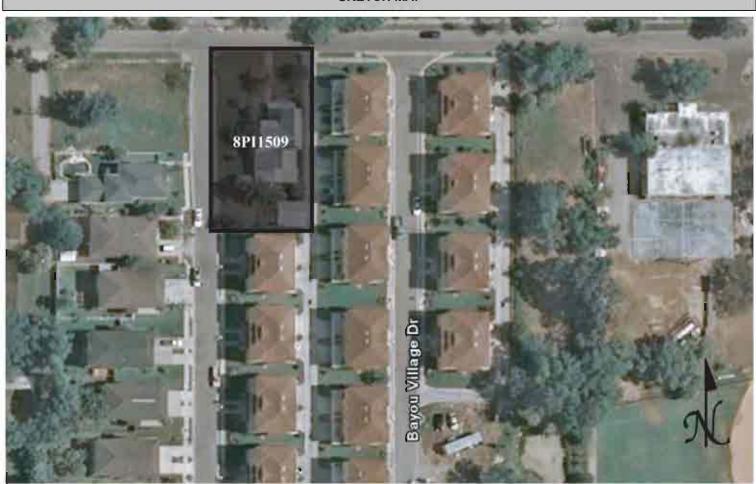

|
| PEOLIBED: 1 USGS 7.5' MAP WITH STRUCTURES PINDOINTED IN RED                                                                                                                                                                                                                                                                                                                                                                                                                                                                           |

2. LARGE SCALE STREET OR PLAT MAP



# SKETCH MAP





Original ☐ Update ✓



 Site #
 8PI1510

 Recorder #
 329

 Recorder Date
 2/23/09

| Site Name                        | 315 W Lemon Stre                               | eet                |                      | Other Names               |                                     |                           |  |  |
|----------------------------------|------------------------------------------------|--------------------|----------------------|---------------------------|-------------------------------------|---------------------------|--|--|
| <b>Project Name</b>              | Historic Resources                             | Survey of Tarpo    | n Springs            |                           |                                     |                           |  |  |
| Historic Conte