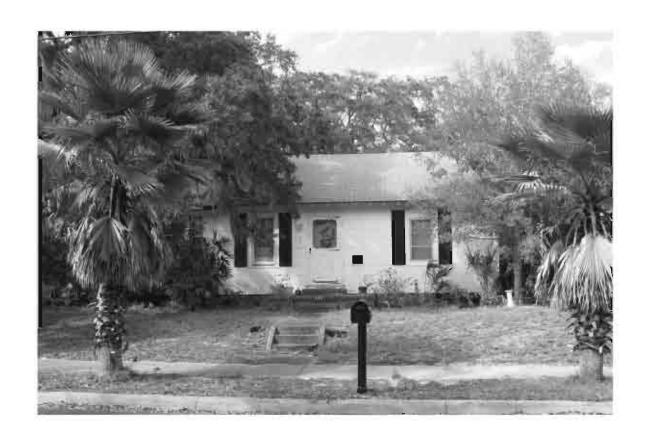

|
|                                                                                                                                                                                                                                                                                                                                                                                                                                                                           |

REQUIRED: 1. USGS 7.5' MAP WITH STRUCTURES PINPOINTED IN RED

2. LARGE SCALE STREET OR PLAT MAP







Original ✓ Update □



Site # 8PI11850

Recorder # 247

Recorder Date 2/18/09

| Site Name                         | 140 Read Street                          |                   |                          | Other Names                |                           |                    |
|-----------------------------------|------------------------------------------|-------------------|--------------------------|----------------------------|---------------------------|--------------------|
| <b>Project Nam</b>                | e Historic Resource                      | s Survey of Tarpo | on Springs               |                            |                           |                    |
| Historic Con                      | itexts Modern                            |