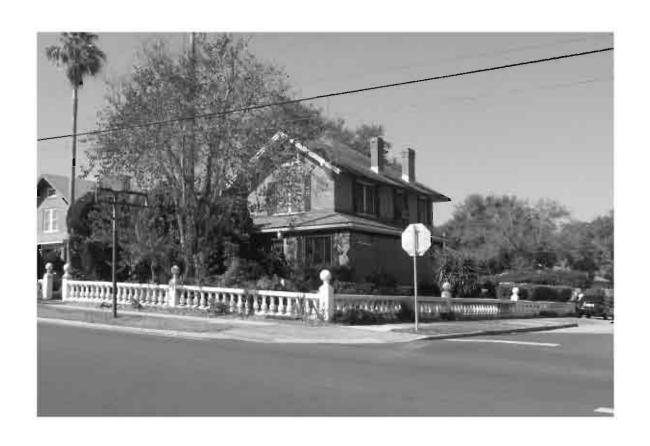

#### A. NARRATIVE DESCRIPTION

The Edward Newton Knapp House is an early residence built in Tarpon Springs and an example of Queen Anne style architecture. The Queen Anne style, which flourished from the 1880s to 1910, was one of the last permutations of the picturesque styles that dominated nineteenth century residential architecture after the decline of Neoclassicism. The principal features of Queen Anne houses are asymmetrical massing, complex roof configurations often combining steeply-pitched hip roofs with cross gables, towers, and dormers, and extensive use of machine-turned wood ornament. Exterior walls are often broken into smaller planes by the use of string courses, false half-timbering, and projecting cantilevered bays and balconies. Gable ends were often highly decorated with complex patterns of wood ornament. The interior plans of the houses reflect the exterior with irregular floor plans and odd room shapes.

The Knapp House has a V-shaped plan with a steep gable roof and center octagonal tower. A one-story hipped roof porch wraps the front façade and is supported by turned posts with stick work brackets and spindle work frieze; the same stick work brackets support the wide eaves. Surfaces are covered with wood siding in varying directions and diamond shaped shingles. Windows are tall and narrow with either 2/2 or multi-pane configurations. The octagonal tower features polychrome roof shingles and both diamond and octagonal windows along the top. The front entrance is two doors centered in the tower base with turned posts and spindle work surrounds. A one story addition is located on the east side of the residence, constructed c. 1975.

According to the previous FMSF form, this is the first of five wooden houses built within the City of Tarpon Springs (Werndli n.d.). It is said that Mr. Knapp specially designed his home to fit on its corner lot, and would not allow any square-shaped rooms (Tarpon Springs: Sponge Capital of America n.d.). The residence earned the nickname "The Crescent Place" because of its unusual rounded shape (Werndli n.d.). The house was purchased in 1975 by the Scholl family, and they spent three years restoring and renovating it (Reeves 2007). Today this distinct home is a stop on the Tarpon Springs trolley tour and is reported to be the most photographed house in Pinellas County (Coast to Coast Realtors, Inc. 2007).