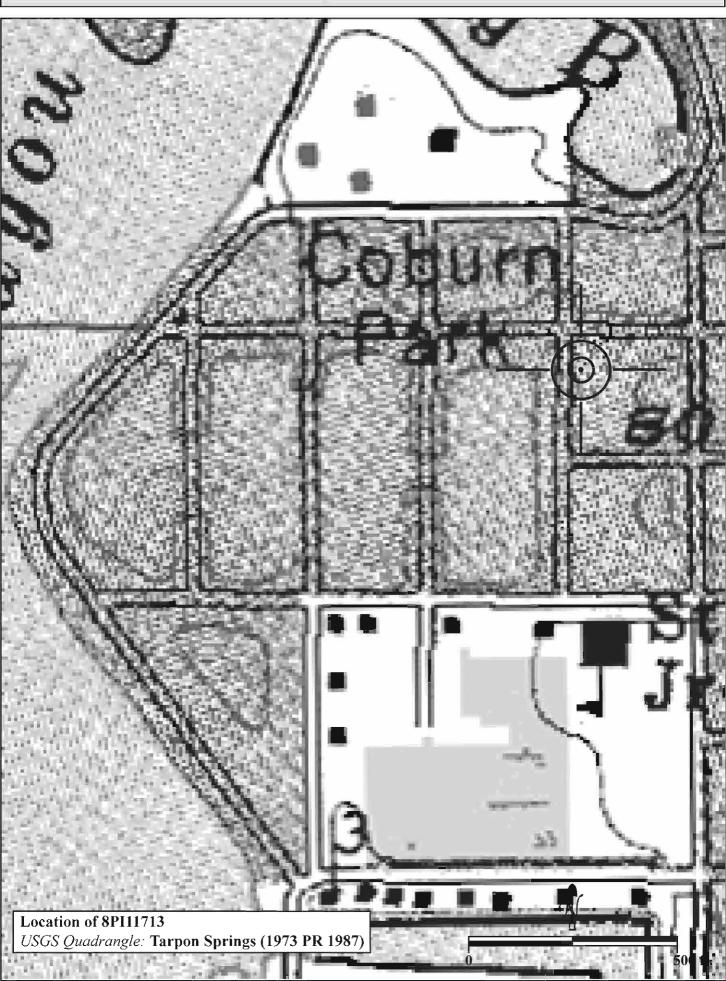

|
| DECLUDED. 4 LICCO 7 FL MAD WITH STRUCTURES DIMPONITED IN DED                                                                                                                                                                                                                                                                                                                                                                                                                                                          |

REQUIRED: 1. USGS 7.5' MAP WITH STRUCTURES PINPOINTED IN RED

2. LARGE SCALE STREET OR PLAT MAP







Original ✓ Update □



 Site #
 8PI11714

 Recorder #
 303

 Recorder Date
 2/23/09

| Site Name           | 219 Bath Street                              |                        |                      | Other Names                                    |               |               |                     |
|---------------------|----------------------------------------------|------------------------|----------------------|------------------------------------------------|---------------|---------------|---------------------|
| <b>Project Name</b> | Historic Resources                           | Survey of Tarpor       | Springs              |                                                |               |               |                     |
| Historic Cont       | exts WWI and Afte