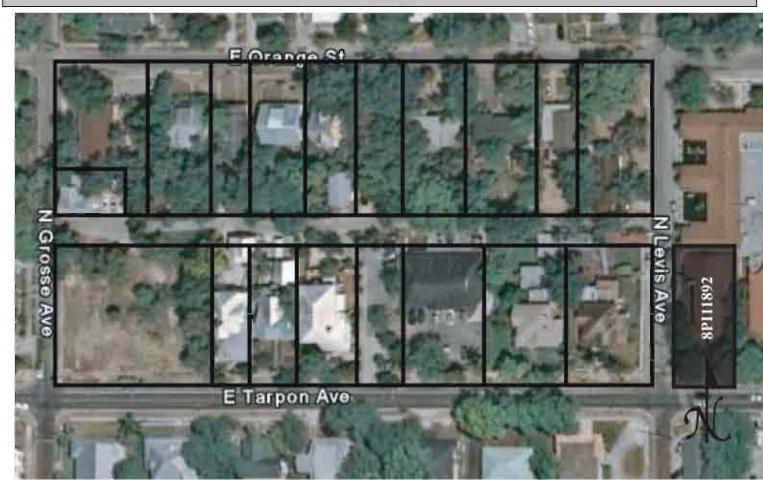

|
| DECLUDED. 4 LICCO 7 FL MAD WITH STRUCTURES DIMPONITED IN DED                                                                                                                                                                                                                                                                                                                                                                                                                                  |

REQUIRED: 1. USGS 7.5' MAP WITH STRUCTURES PINPOINTED IN RED

2. LARGE SCALE STREET OR PLAT MAP







Original ✓ Update □



 Site #
 8PI11893

 Recorder #
 184

 Recorder Date
 2/16/09

| Site Name                  | 47 W Tarpon Aver     | nue                  |                     | Other Names              |                   |                    |                     |  |  |  |
|----------------------------|----------------------|----------------------|---------------------|--------------------------|-------------------|--------------------|---------------------|--|--|--|
| <b>Project Name</b>        | Historic Resources   | Survey of Tarpo      | on Springs          |                          |                   |                    |                     |  |  |  |
| <b>Historic Conte</b>      | exts WWII and Aft    | ermath               |                     | National Register