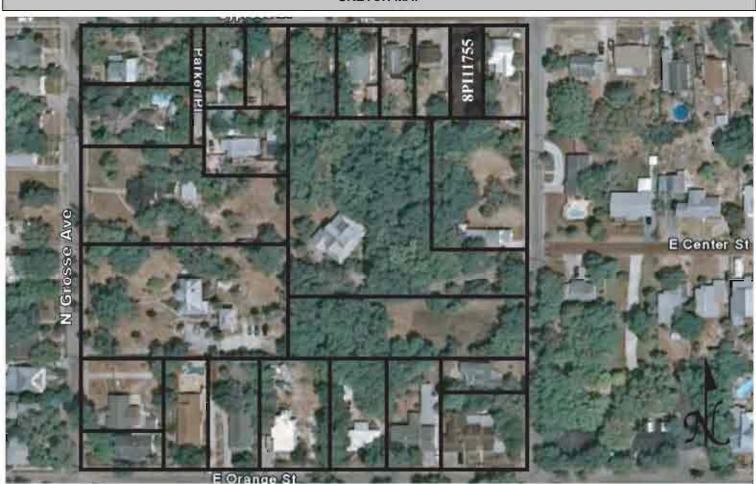

SITE NAME: <u>Tarpon Springs Historic District</u>

#### B. SUMMARY OF SIGNIFICANCE

The Tarpon Springs Historic District is a contiguous historic district located within the city of Tarpon Springs. The district is roughly bounded by Cypress and Park Streets on the north, Levis Avenue to the east, Lemon, Court and Boyer Streets to the south, and Banana and Bath Streets and Spring Boulevard to the west. The district is comprised of residential and commercial buildings built between 1881 and 1943 that exhibit a wide array of architectural styles.