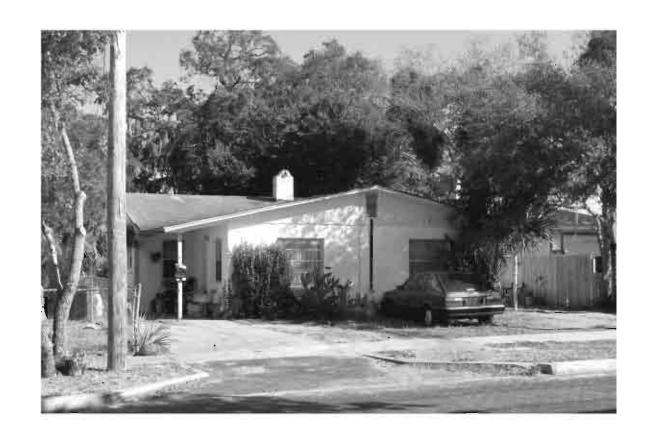

|
| DECLUDED. 4 LICCO 7 FL MAD WITH STRUCTURES DIMPONITED IN DED                                                                                                                                                                                                                                                                                                                                                                                                 |

REQUIRED: 1. USGS 7.5' MAP WITH STRUCTURES PINPOINTED IN RED

2. LARGE SCALE STREET OR PLAT MAP







Original ✓ Update □



# HISTORICAL STRUCTURE FORM FLORIDA MASTER SITE FILE

Consult Guide To Historical Structure Forms for detailed instructions

 Site #
 8PI11847

 Recorder #
 215

 Recorder Date
 2/18/09

| Site Name            | 40 Read S       | Street      |                  |                   | Other Names               |                     |                     |                                               |            |
|----------------------|-----------------|-------------|------------------|-------------------|---------------------------|---------------------|---------------------|-----------------------------------------------|------------|
| <b>Project Name</b>  | e Historic Re   | esources    | Survey of Tarp   | oon Springs       |                           |