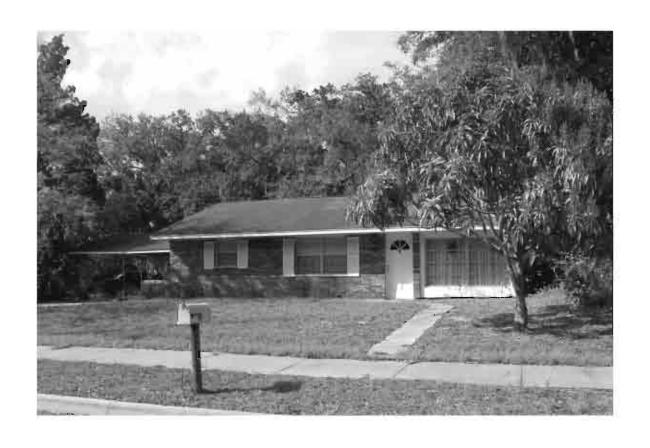

|
|                                                                                                                                                                                                                                                                                                                                                                                                                                                              |

REQUIRED: 1. USGS 7.5' MAP WITH STRUCTURES PINPOINTED IN RED

2. LARGE SCALE STREET OR PLAT MAP





# **USGS QUADRANGLE MAP**



Original ✓ Update □



# HISTORICAL STRUCTURE FORM FLORIDA MASTER SITE FILE

Consult Guide To Historical Structure Forms for detailed instructions

 Site #
 8PI11851

 Recorder #
 249

 Recorder Date
 2/18/09

| Site Name             | 158 Read Street                   |                |                          | Other Names                   |                    |                       |
|-----------------------|-----------------------------------|----------------|--------------------------|-------------------------------|--------------------|-----------------------|
| <b>Project Name</b>   | Historic Resources                | Survey of Tarp | oon Springs              |                               |                    |                       |
| <b>His