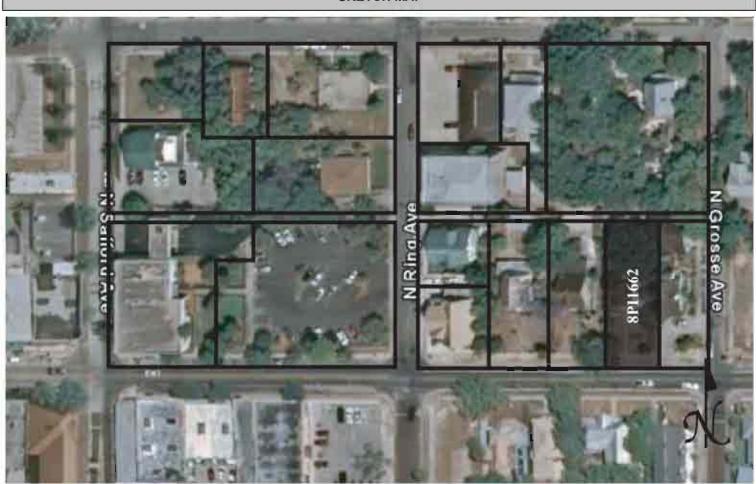

|  |  |  |  |  |
| REQUIRED: 1. USGS 7.5' MAP WITH STRUCTURES PINPOINTED IN RED                                                                                                                                                                                                                                                                                                                                                                                                                                                                                                                                                                                                |  |  |  |  |  |

2. LARGE SCALE STREET OR PLAT MAP







Original ☐ Update ✓



Site # 8PI1663

Recorder # 46

Recorder Date 1/27/09

| Site Name             | 318 E Tarpon Avenue                                                            |                             | Other Names                         |                       |                     |
|-----------------------|--------------------------------------------------------------------------------|-----------------------------|-------------------------------------|-----------------------|---------------------|
| Project Name          | Historic Resources Survey of Tarpon Springs                                    |                             |                                     |                       |                     |
| <b>Historic Conte</b> | exts Spanish-American Wa