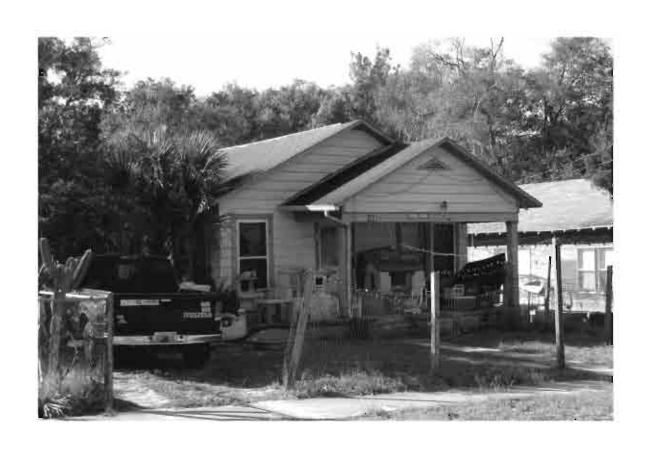

SITE NAME: <u>Tarpon Springs Historic District</u>

#### A. NARRATIVE DESCRIPTION

The Tarpon Springs Historic District exhibits a variety of popular styles and types of architecture. Most of the historic residential buildings are simple Frame Vernacular designs built during the first several decades of the community's development although many high-style mansions are also found. Most commercial buildings are Masonry Vernacular designs and are primarily located along Tarpon and Pinellas Avenues. On the fringes of the historic district are Bungalows dating from the 1910s and 1920s. A few buildings constructed during 1920 exhibit Mission or Mediterranean Revival styling. Other stylistic categories represented within the district include Shingle, Queen Anne, Neoclassical, Colonial Revival, and Byzantine Revival. Types of historic properties within the Tarpon Springs District include commercial, governmental, religious, educational, and residential buildings that are associated with the city's settlement and subsequent development between 1883 and 1943.