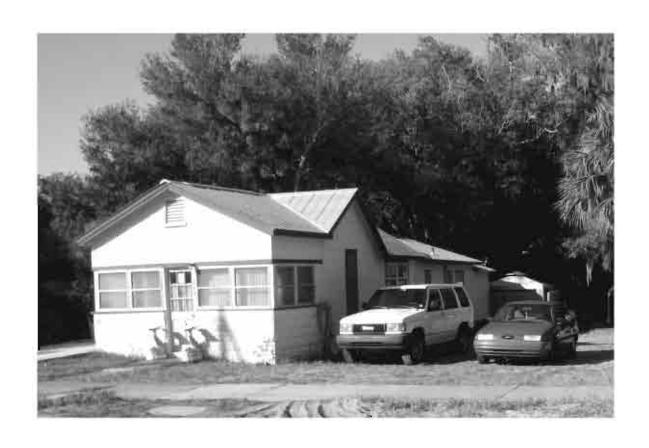

SITE NAME: <u>Tarpon Springs Historic District</u>

#### A. NARRATIVE DESCRIPTION

The Tarpon Springs Historic District exhibits a variety of popular styles and types of architecture. Most of the historic residential buildings are simple Frame Vernacular designs built during the first several decades of the community's development although many high-style mansions are also found. Most commercial buildings are Masonry Vernacular designs and are primarily located along Tarpon and Pinellas Avenues. On the fringes of the historic district are Bungalows dating from the 1910s and 1920s. A few buildings constructed during 1920 exhibit Mission or Mediterranean Revival styling. Other stylistic categories represented within the district include Shingle, Queen Anne, Neoclassical, Colonial Revival, and Byzantine Revival. Types of historic properties within the Tarpon Springs District include commercial, governmental, religious, educational, and residential buildings that are associated with the city's settlement and subsequent development between 1883 and 1943.