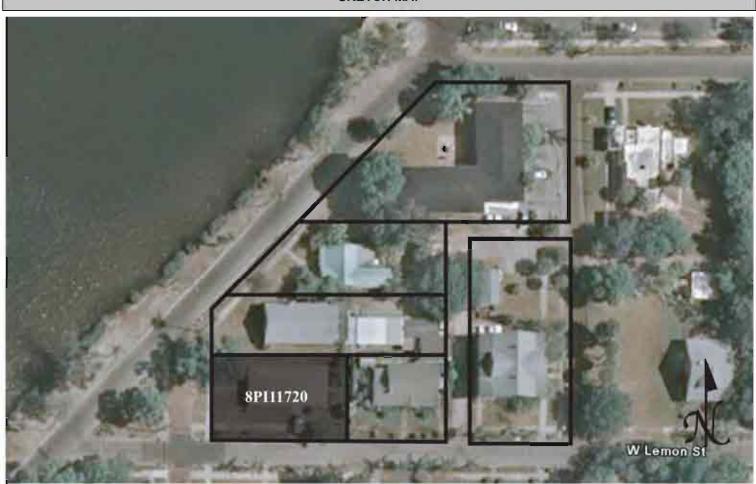

|
| Recorder Affiliation JANUS RESEARCH, 1107 N. Ward Street, Tampa, Florida 33607 Telephone 813-636-8200                                                                                                                                                                                                                                                                       |
| REQUIRED: 1. USGS 7.5' MAP WITH STRUCTURES PINPOINTED IN RED                                                                                                                                                                                                                                                                                                                |

2. LARGE SCALE STREET OR PLAT MAP







Original ✓ Update □



Site # 8PI11721

Recorder # 356

Recorder Date 2/26/09

| Site Name 300 Bay                                | / Street                                   | Other Names                                                        |
|--------------------------------------------------|--------------------------------------------|--------------------------------------------------------------------|
| Project Name Historic                            | Resources Survey of Tarpon Springs         |                                                                    |
| Historic Contexts Mo                             | odern                                      | National Register Category Building                                |
|