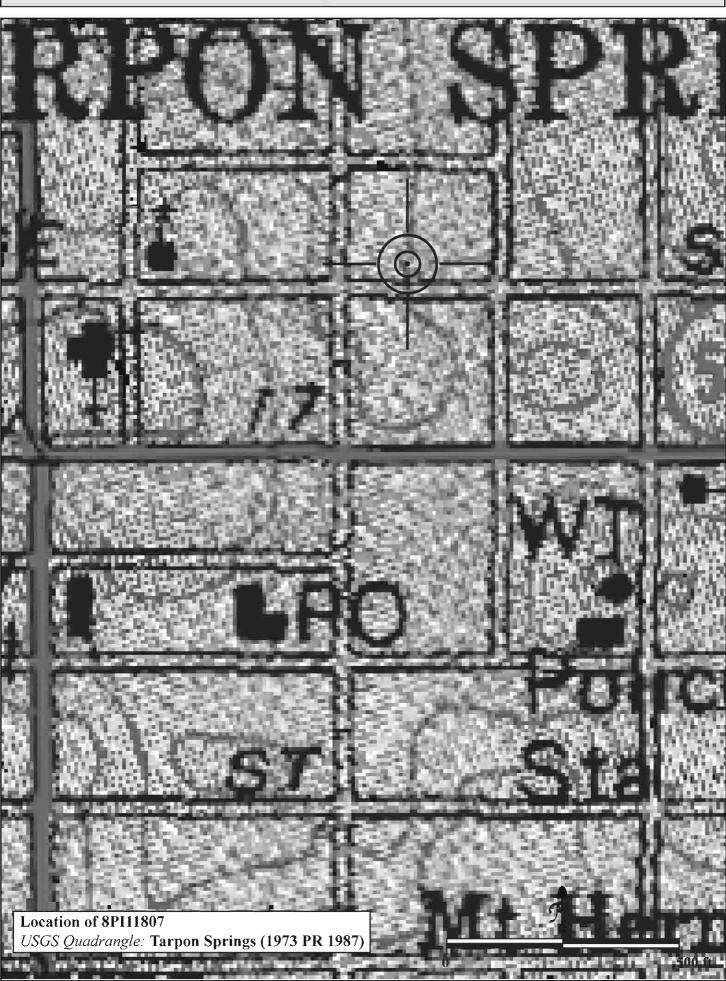

|  |  |  |  |  |  |
| REQUIRED: 1. USGS 7.5' MAP WITH STRUCTURES PINPOINTED IN RED                                                                                                                                                                                                                                                                                                                                                                                                                                       |  |  |  |  |  |  |

- 2. LARGE SCALE STREET OR PLAT MAP
- 3. PHOTO OF MAIN FACADE, PREFERABLY B&W, AT LEAST 3x5







Original ✓ Update □



Site # 8PI11808

Recorder # 124

Recorder Date 1/28/09

| Site Name                                         | D. Davis & Sons S                       | ponge Packing H       | iouse              | Other Names                         |                 |              |                 |       |
|---------------------------------------------------|-----------------------------------------|-----------------------|--------------------|-------------------------------------|-----------------|--------------|-----------------|-------|
| Project Name                                      | Historic Resources                      | Survey of Tarpo       | n Springs          |                                     |                 |              |                 |       |
| His