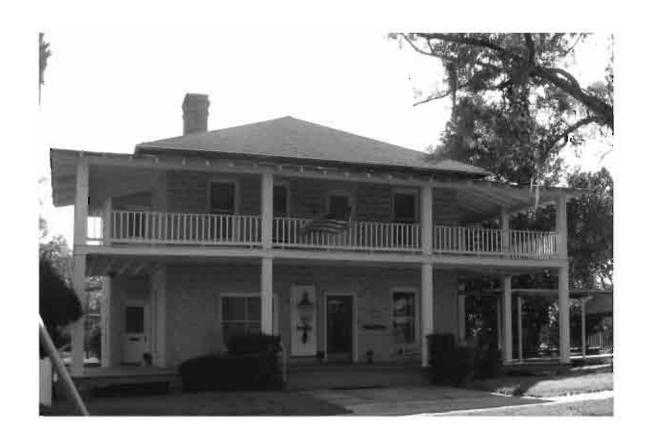

2. LARGE SCALE STREET OR PLAT MAP

3. PHOTO OF MAIN FACADE, PREFERABLY B&W, AT LEAST 3x5

SITE NAME: Safford House

Source: Tarpon Springs Historical Society