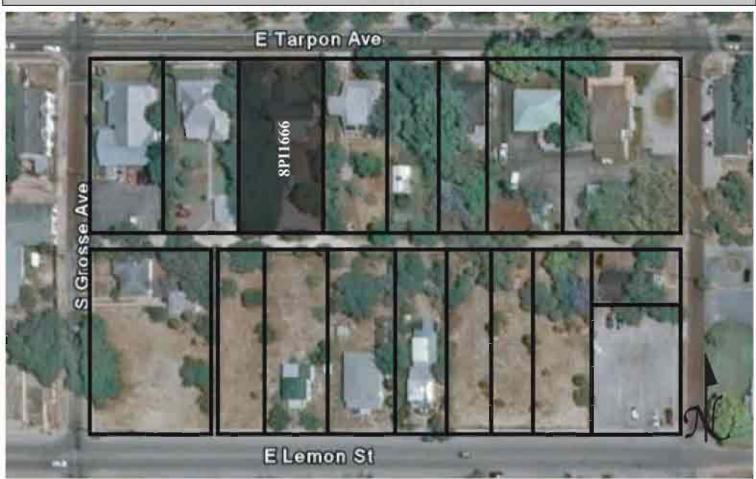

|  |  |  |  |  |  |
| REQUIRED: 1. USGS 7.5' MAP WITH STRUCTURES PINPOINTED IN RED                                                                                                                                                                                                                                                                                                                                                                                                              |  |  |  |  |  |  |

2. LARGE SCALE STREET OR PLAT MAP







Original ☐ Update ✓



Site # 8PI1667

Recorder # 33

Recorder Date 1/26/09

| Site Name        | 423 E Tarpon Ave                                         | nue                |                     | Other Names                     |                                          |  |
|------------------|----------------------------------------------------------|--------------------|---------------------|---------------------------------|------------------------------------------|--|
| Project Name     | Historic Resources                                       | Survey of Tarpo    | n Springs           |                                 |                                          |  |
| Historic Conte   | exts Spanish-Ame                                         | erican War         |