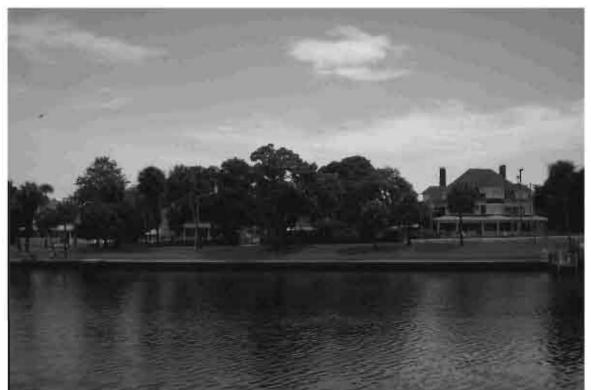

#### B. SUMMARY OF SIGNIFICANCE

The Tarpon Springs Historic District is a contiguous historic district located within the city of Tarpon Springs. The district is roughly bounded by Cypress and Park Streets on the north, Levis Avenue to the east, Lemon, Court and Boyer Streets to the south, and Banana and Bath Streets and Spring Boulevard to the west. The district is comprised of residential and commercial buildings built between 1881 and 1943 that exhibit a wide array of architectural styles.

The early residential development of Tarpon Springs was concentrated around Spring Bayou. Building types common to the early period of development were generally wood frame residences and tourist hotels. The early commercial development of the district centered along Tarpon Avenue. Many of the early wood frame commercial buildings were destroyed by fire in 1894 and were subsequently replaced with masonry structures. The oldest commercial building in the historic district is the G.W. Fernald building at 121 East Tarpon Avenue, constructed immediately after the fire. The city streets were laid out in a traditional grid, except around

#### PAGE 4 SUPPLEMENT FOR SITE FORMS SITE 8PI1712

SITE NAME: <u>Tarpon Springs Historic District</u>

Spring Bayou, and near some waterways where the streets conformed to the shape of the natural landscape features.