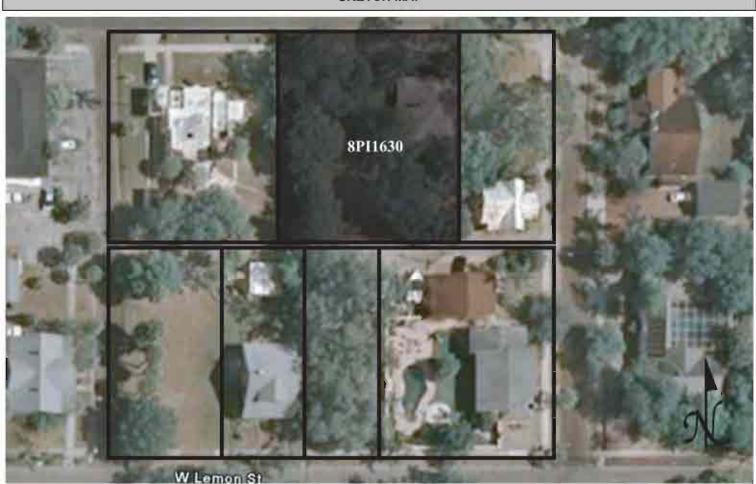

|
| REQUIRED: 1. USGS 7.5' MAP WITH STRUCTURES PINPOINTED IN RED                                                                                                                                                                                                                                                                                                                                                                                                                                                                          |

2. LARGE SCALE STREET OR PLAT MAP







Original ☐ Update ✓



 Site #
 8PI1631

 Recorder #
 326

 Recorder Date
 2/23/09

| Site Name                          | 323 S Spring Boulevard                              |                   | Other Names                         |                                                  |
|------------------------------------|-----------------------------------------------------|-------------------|-------------------------------------|--------------------------------------------------|
| <b>Project Name</b>                | Historic Resources Survey of Tarpon S               | Springs           |                                     |                                                  |
| <b>Historic Conte</b>              | exts Boom Times                                     | 1