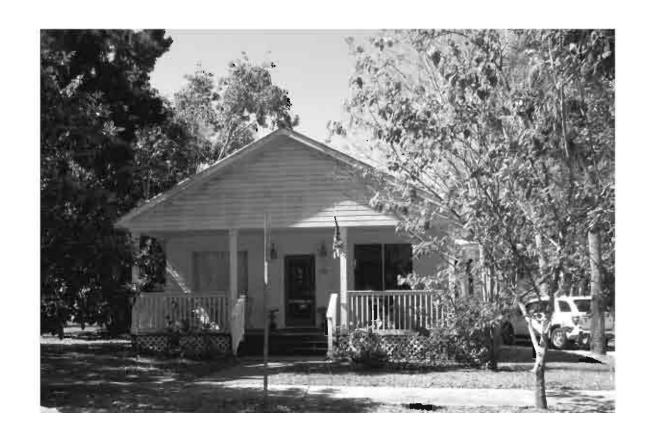

SITE NAME: <u>Tarpon Springs Historic District</u>

#### A. NARRATIVE DESCRIPTION

The Tarpon Springs Historic District exhibits a variety of popular styles and types of architecture. Most of the historic residential buildings are simple Frame Vernacular designs built during the first several decades of the community's development although many high-style mansions are also found. Most commercial buildings are Masonry Vernacular designs and are primarily located along Tarpon and Pinellas Avenues. On the fringes of the historic district are Bungalows dating from the 1910s and 1920s. A few buildings constructed during 1920 exhibit Mission or Mediterranean Revival styling. Other stylistic categories represented within the district include Shingle, Queen Anne, Neoclassical, Colonial Revival, and Byzantine Revival. Types of historic properties within the Tarpon Springs District include commercial, governmental, religious, educational, and residential buildings that are associated with the city's settlement and subsequent development between 1883 and 1943.

The Tarpon Springs Historic District was listed in the *NRHP* in 1990, based on its significance in the areas of architecture, commerce, exploration and settlement, and ethnic heritage.

#### B. SUMMARY OF SIGNIFICANCE

The Tarpon Springs Historic District is a contiguous historic district located within the city of Tarpon Springs. The district is roughly bounded by Cypress and Park Streets on the north, Levis Avenue to the east, Lemon, Court and Boyer Streets to the south, and Banana and Bath Streets and Spring Boulevard to the west. The district is comprised of residential and commercial buildings built between 1881 and 1943 that exhibit a wide array of architectural styles.