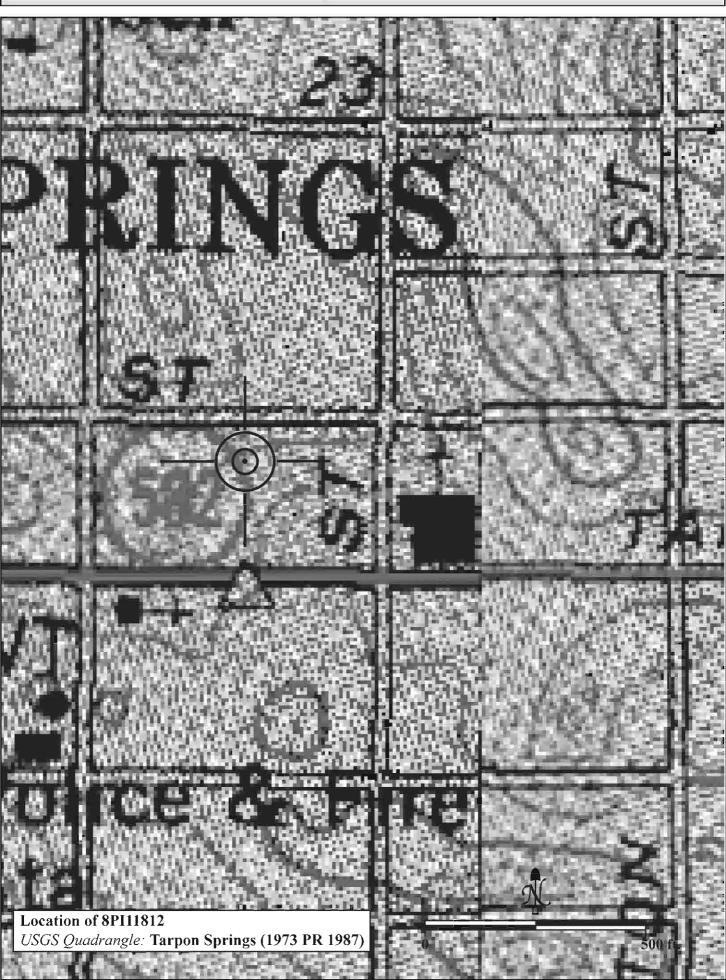

SITE NAME: <u>Tarpon Springs Historic District</u>

#### A. NARRATIVE DESCRIPTION

The Tarpon Springs Historic District exhibits a variety of popular styles and types of architecture. Most of the historic residential buildings are simple Frame Vernacular designs built during the first several decades of the community's development although many high-style mansions are also found. Most commercial buildings are Masonry Vernacular designs and are primarily located along Tarpon and Pinellas Avenues. On the fringes of the historic district are Bungalows dating from the 1910s and 1920s. A few buildings constructed during 1920 exhibit Mission or Mediterranean Revival styling. Other stylistic categories represented within the district include Shingle, Queen Anne, Neoclassical, Colonial Revival, and Byzantine Revival. Types of historic properties within the Tarpon Springs District include commercial, governmental, religious, educational, and residential buildings that are associated with the city's settlement and subsequent development between 1883 and 1943.

The Tarpon Springs Historic District was listed in the *NRHP* in 1990, based on its significance in the areas of architecture, commerce, exploration and settlement, and ethnic heritage.