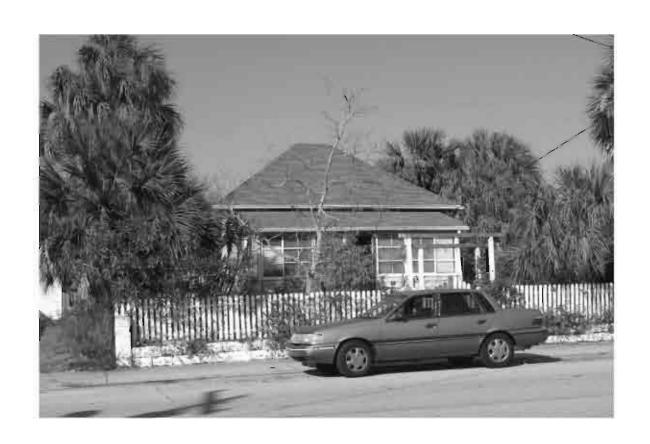

|
| REQUIRED: 1. USGS 7.5' MAP WITH STRUCTURES PINPOINTED IN RED                                                                                                                                                                                                                                                                                                                                                                                                                                                                                                                                                                                                                         |

2. LARGE SCALE STREET OR PLAT MAP







Original **✓** Update □



Site # 8PI11784

Recorder # 179

Recorder Date 2/16/09

| Site Name             | 55 W Lemon Stree            | et                    |                       | Other Names                                       |                          |                                    |  |  |
|-----------------------|-----------------------------|-----------------------|-----------------------|---------------------------------------------------|--------------------------|------------------------------------|--|--|
| <b>Project Name</b>   | Historic Resources          | Survey of Tarpor      | n Springs             |                                                   |                          |                                    |  |  |
| <b>Historic Conte</b> | exts Sp