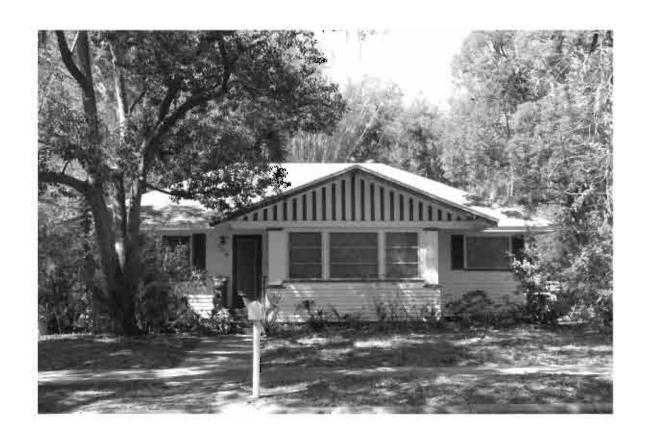

|
| REQUIRED: 1. USGS 7.5' MAP WITH STRUCTURES PINPOINTED IN RED                                                                                                                                                                                                                                                                                                                                                                                                                                                                                                                                                                                      |

2. LARGE SCALE STREET OR PLAT MAP









Original **✓** Update □



# HISTORICAL STRUCTURE FORM FLORIDA MASTER SITE FILE

Consult Guide To Historical Structure Forms for detailed instructions

Site # 8PI11873

Recorder # 372

Recorder Date 2/26/09

| Site Name           | Recreation Cent                                | er                    |                    | Other Names                         |                      |                        |  |  |  |  |
|---------------------|------------------------------------------------|-----------------------|--------------------|-------------------------------------|----------------------|------------------------|--|--|--|--|
| <b>Project Name</b> | ne Historic Resources Survey of Tarpon Springs |                       |                    |