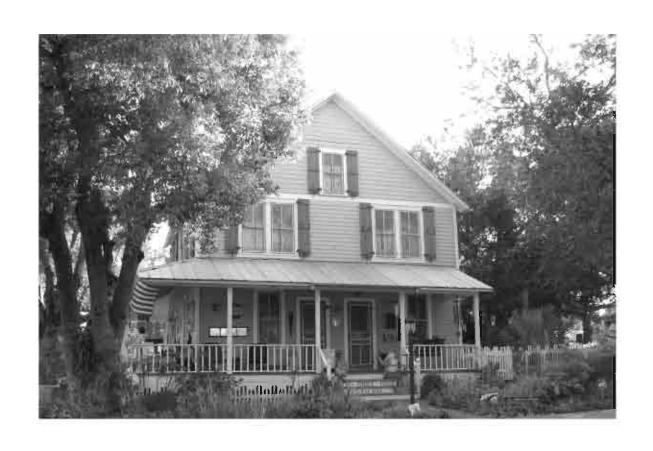

|
| REQUIRED: 1. USGS 7.5' MAP WITH STRUCTURES PINPOINTED IN RED                                                                                                                                                                                                                                                                                                                                                                                                               |

2. LARGE SCALE STREET OR PLAT MAP







Original ☐ Update ✓



Site # 8PI1523

Recorder # 26

Recorder Date 1/26/09

| Site Name                        | 418 E Orange Stre                                              | et                       |                      | Other Names                |                                                                                                                 |                       |
|----------------------------------|----------------------------------------------------------------|--------------------------|----------------------|----------------------------|-----------------------------------------------------------------------------------------------------------------|-----------------------|
| <b>Project Name</b>              | Historic Resources