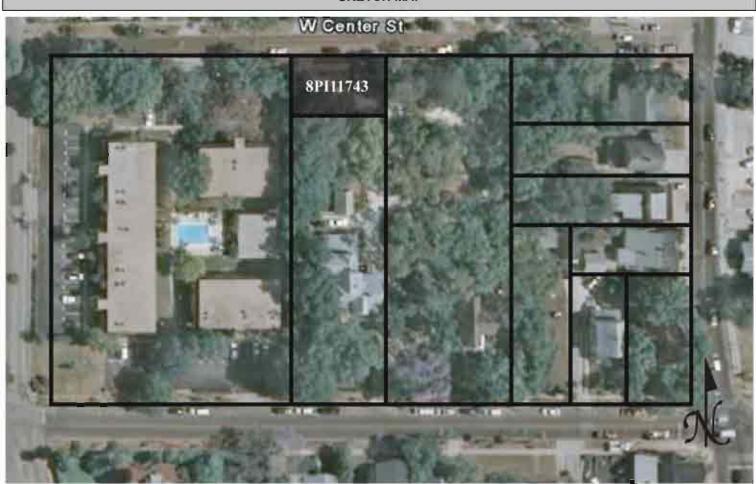

|
| DECLUDED. 4 LICCO 7 FL MAD WITH STRUCTURES DIMPONITED IN DED                                                                                                                                                                                                                                                                                                                                                                                                     |

REQUIRED: 1. USGS 7.5' MAP WITH STRUCTURES PINPOINTED IN RED

2. LARGE SCALE STREET OR PLAT MAP







Original ✓ Update □



 Site #
 8PI11744

 Recorder #
 152

 Recorder Date
 2/16/09

| Site Name            | Symian Society              |                     |                         | Other Names        | s         |              |            |                 |              |
|----------------------|-----------------------------|---------------------|-------------------------|--------------------|-----------|--------------|------------|-----------------|--------------|
| <b>Project Name</b>  | Historic Resources          | Survey of Tarp      | oon Springs             |                    |           |              |            |                 |              |
| Historic Conte       | exts Depression/N           | lew Deal            |                         | National Reg