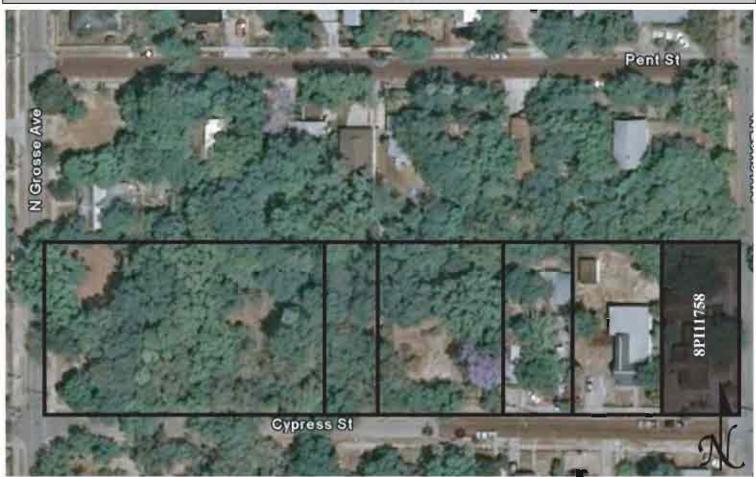

|
| DECLUDED. 4. LICCO 7 FLMAD WITH CTRUCTURES DIMPONITED IN DED                                                                                                                                                                                                                                                                                                                                                                                                                                                     |

REQUIRED: 1. USGS 7.5' MAP WITH STRUCTURES PINPOINTED IN RED

2. LARGE SCALE STREET OR PLAT MAP







Original ✓ Update □



Site # 8PI11759

Recorder # 365

Recorder Date 2/26/09

| Site Name                                                    | Wachovia Bank                                |                       |                      | Other Names                                          |                |                    |                       |  |
|--------------------------------------------------------------|----------------------------------------------|-----------------------|----------------------|------------------------------------------------------|----------------|--------------------|-----------------------|--|
| Project Name                                                 | Historic Resources                           | Survey of Tarpo       | n Springs            |