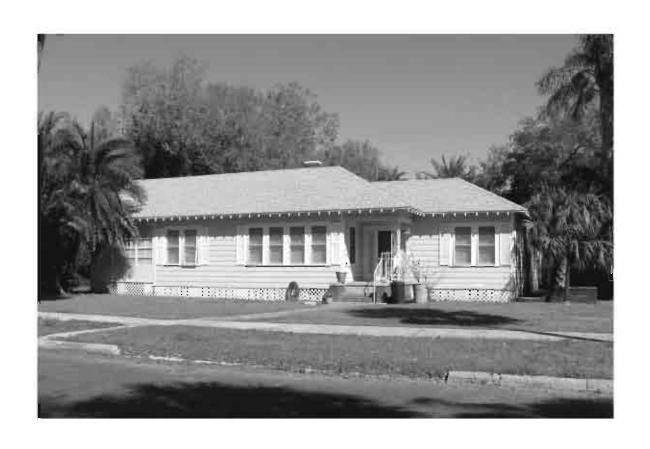

#### A. NARRATIVE DESCRIPTION

The Tarpon Springs Historic District exhibits a variety of popular styles and types of architecture. Most of the historic residential buildings are simple Frame Vernacular designs built during the first several decades of the community's development although many high-style mansions are also found. Most commercial buildings are Masonry Vernacular designs and are primarily located along Tarpon and Pinellas Avenues. On the fringes of the historic district are Bungalows dating from the 1910s and 1920s. A few buildings constructed during 1920 exhibit Mission or Mediterranean Revival styling. Other stylistic categories represented within the district include Shingle, Queen Anne, Neoclassical, Colonial Revival, and Byzantine Revival. Types of historic properties within the Tarpon Springs District include commercial, governmental, religious, educational, and residential buildings that are associated with the city's settlement and subsequent development between 1883 and 1943.

Some residences and commercial buildings in the historic district date from the late nineteenth century and are associated with the city's first period of development, when the city served primarily as a winter resort for wealthy northerners. The majority, however, were built between 1905 and 1935 when the community emerged as a leading sponge producing center. The Florida Land Boom of 1920 to 1925 provided little added impetus for new construction within the district, but a few important commercial buildings and a number of residences were erected during the 1920s, some of them after the boom had collapsed. Because of the continued survival of the sponge industry during the 1930s, Tarpon Springs weathered the first years of the Great Depression better than some other Florida communities did, and the construction of new buildings continued, albeit at a much slower rate, until about 1935.