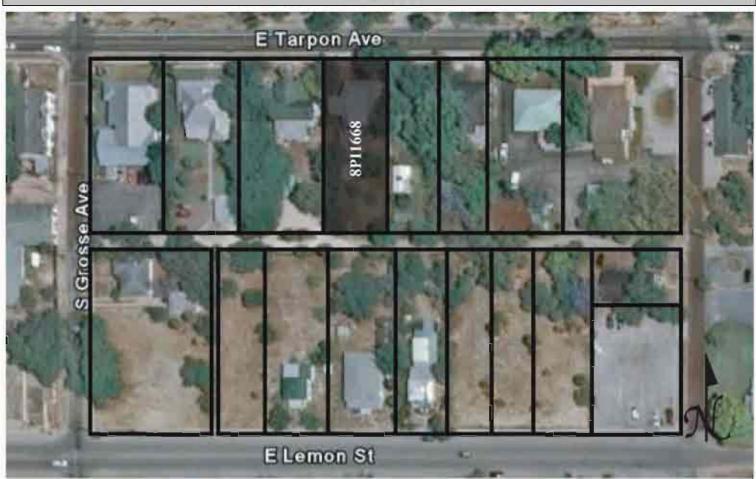

|  |  |  |  |  |
| REQUIRED: 1. USGS 7.5' MAP WITH STRUCTURES PINPOINTED IN RED                                                                                                                                                                                                                                                                                                                                                                                                               |  |  |  |  |  |

2. LARGE SCALE STREET OR PLAT MAP







Original ☐ Update ✓



Site # 8PI1669

Recorder # 38

Recorder Date 1/26/09

| Site Name                              | 436 E Tarpon Avenue                         |                                                          |                       | Other Names              |                     |                   |                  |             |
|----------------------------------------|---------------------------------------------|----------------------------------------------------------|-----------------------|--------------------------|---------------------|-------------------|------------------|-------------|
| <b>Project Name</b>                    | Historic Resources Survey of Tarpon Springs |                                                          |                       |