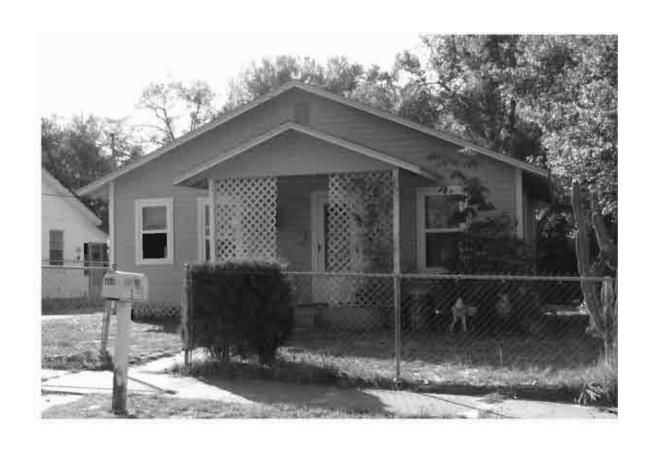

|
| REQUIRED: 1. USGS 7.5' MAP WITH STRUCTURES PINPOINTED IN RED                                                                                                                                                                                                                                                                                                                                                                                                                                           |









Original ☐ Update ✓



 Site #
 8PI1422

 Recorder #
 265

 Recorder Date
 2/20/09

| Site Name            | Glen's Eureka Apa         | artments                                                                          |              | Other Names                |                  |            |            |             |
|----------------------|---------------------------|-----------------------------------------------------------------------------------|--------------|----------------------------|------------------|------------|------------|-------------|
| <b>Project Name</b>  | Historic Resources        | s Survey of Tarpon Sprin                                                          | ngs          |                            |                  |            |            |