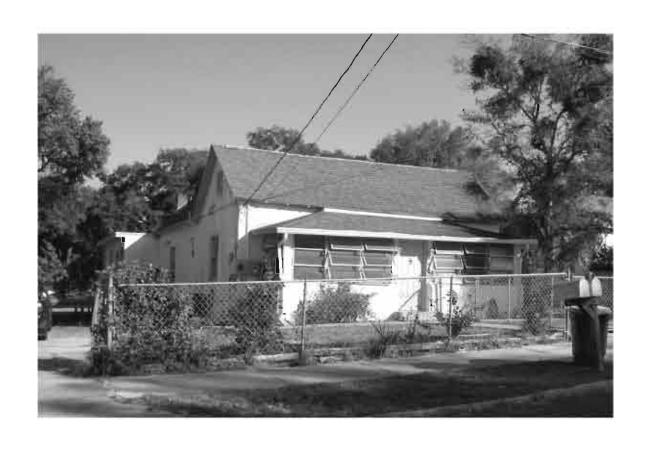

|
| REQUIRED: 1. USGS 7.5' MAP WITH STRUCTURES PINPOINTED IN RED                                                                                                                                                                                                                                                                                                                                                                                                                                                                                                                                                                                                                         |

2. LARGE SCALE STREET OR PLAT MAP







Original ✓ Update □



# HISTORICAL STRUCTURE FORM FLORIDA MASTER SITE FILE

Consult Guide To Historical Structure Forms for detailed instructions

Site # 8PI11757

Recorder # 3

Recorder Date 1/26/09

| Site Name          | 470 E Cypres      | ss Street                                      |                     | Other Names                               |                 |              |                     |  |  |
|--------------------|-------------------|------------------------------------------------|---------------------|-------------------------------------------|-----------------|--------------|---------------------|--|--|
| Project Name       | Historic Reso     | ources Survey of Tarpo                         | n Springs           |