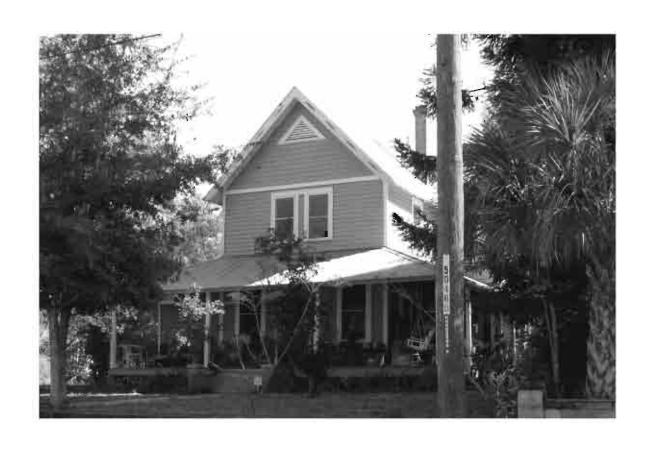

|
| REQUIRED: 1. USGS 7.5' MAP WITH STRUCTURES PINPOINTED IN RED                                                                                                                                                                                                                                                                                                                                                                                                                                        |

2. LARGE SCALE STREET OR PLAT MAP







Original ☐ Update ✓



Site # 8PI1452

Recorder # 45

Recorder Date 1/26/09

| Site Name            | City Water Works                                             | 3                                                        |            | Other Names               |                |             |                  |  |  |
|----------------------|--------------------------------------------------------------|----------------------------------------------------------|------------|---------------------------|----------------|-------------|------------------|--|--|
| <b>Project Name</b>  | Historic Resources Survey of Tarpon Springs                  |                                                          |            |                           |                |             |