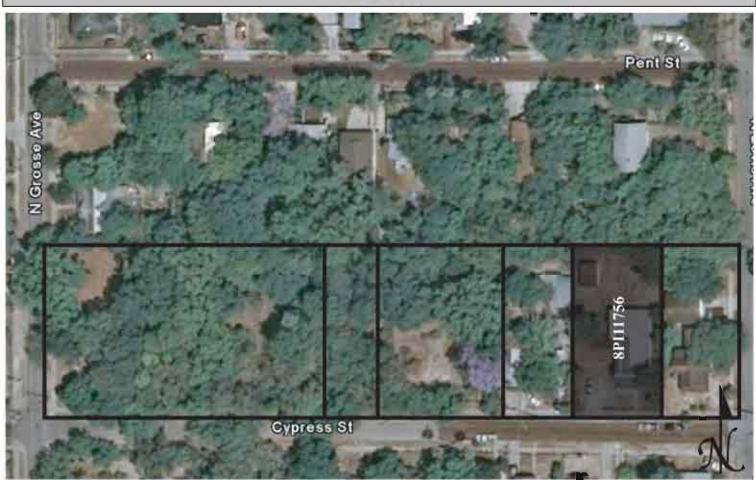

|
| REQUIRED: 1. USGS 7.5' MAP WITH STRUCTURES PINPOINTED IN RED                                                                                                                                                                                                                                                                                                                                                                                                                                                                                                                                                                                                                         |

2. LARGE SCALE STREET OR PLAT MAP







Original ✓ Update □



# HISTORICAL STRUCTURE FORM FLORIDA MASTER SITE FILE

Consult Guide To Historical Structure Forms for detailed instructions

Site # 8PI11757

Recorder # 3

Recorder Date 1/26/09

| Site Name          | 470 E Cypres      | ss Street                                      |                     | Other Names                               |                 |              |                     |  |  |
|--------------------|-------------------|------------------------------------------------|---------------------|-------------------------------------------|-----------------|--------------|---------------------|--|--|
| Project Name       | Historic Reso     | ources Survey of Tarpo                         | n Springs           |