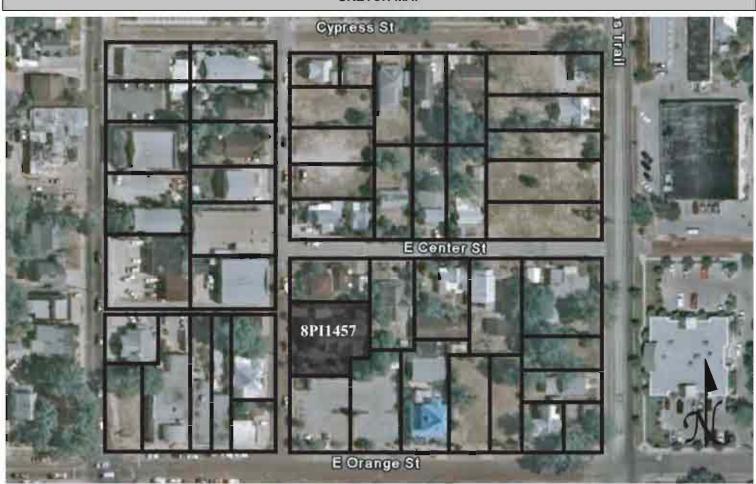

|
| REQUIRED: 1. USGS 7.5' MAP WITH STRUCTURES PINPOINTED IN RED                                                                                                                                                                                                                                                                                                                                                                                                               |

2. LARGE SCALE STREET OR PLAT MAP







Original ☐ Update ✓



Site # 8PI1458

Recorder # 136

Recorder Date 1/29/09

| Site Name                           | 131 N Hibiscus St                                        | reet                |                   | Other Names                                           |                       |                     |  |
|-------------------------------------|----------------------------------------------------------|---------------------|-------------------|-------------------------------------------------------|-----------------------|---------------------|--|
| <b>Project Name</b>                 | Historic Resources                                       | s Survey of Tarpo   | n Springs         |                                                       |                       |