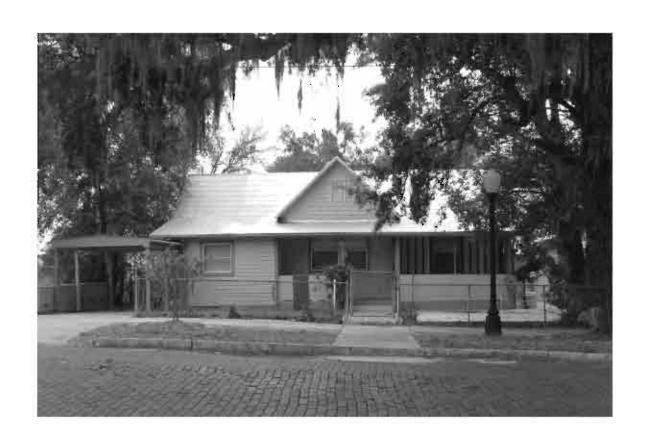

|
| REQUIRED: 1. USGS 7.5' MAP WITH STRUCTURES PINPOINTED IN RED                                                                                                                                                                                                                                                                                                                                                                                                                                                                                                                                                                                                                         |

2. LARGE SCALE STREET OR PLAT MAP







Original **✓** Update □



# HISTORICAL STRUCTURE FORM FLORIDA MASTER SITE FILE

Consult Guide To Historical Structure Forms for detailed instructions

Site # 8PI11806

Recorder # 129

Recorder Date 1/29/09

| Site Name 147 E Orange Street                                 | Other Names                                              |  |  |
|---------------------------------------------------------------|----------------------------------------------------------|--|--|
| Project Name Historic Resources Survey of Tarpon Springs      |                                                          |  |  |
| Historic Contexts Spanish-American War                        | National Register Category Building                      |  |  |
| LOCATION