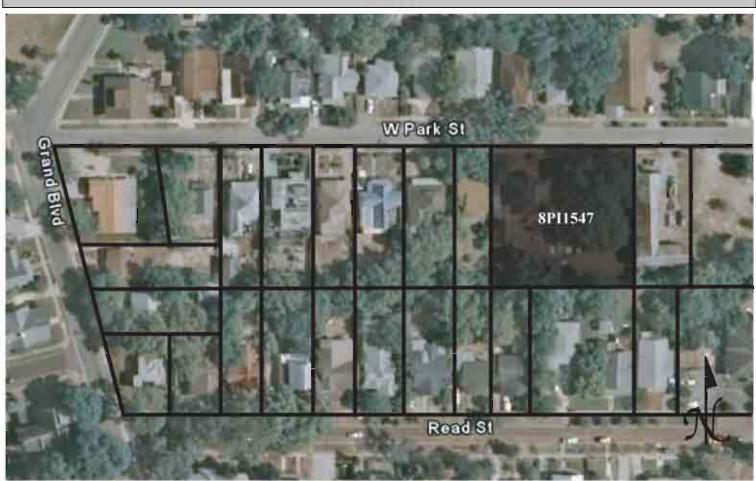

|
| REQUIRED: 1. USGS 7.5' MAP WITH STRUCTURES PINPOINTED IN RED                                                                                                                                                                                                                                                                                                                                                                                                                                        |

2. LARGE SCALE STREET OR PLAT MAP









Original ☐ Update ✓



 Site #
 8PI1548

 Recorder #
 228

 Recorder Date
 2/18/09

| Site Name             | 53 W Park Street                          |                |                     | Other Names               |                    |            |                                         |       |
|-----------------------|-------------------------------------------|----------------|---------------------|---------------------------|--------------------|------------|-----------------------------------------|-------|
| <b>Project Name</b>   | Historic Resources                        | Survey of Tarp | oon Springs         |                           |                    |            |                                         |       |
| <b>Historic Conte</b> | exts Spanish-Ame