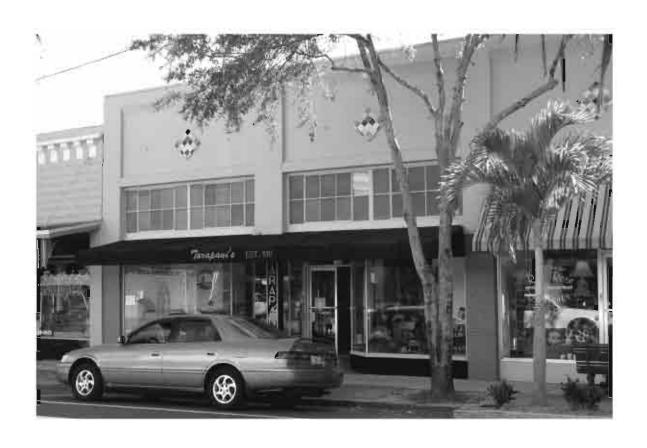

SITE NAME: <u>Tarpon Springs Historic District</u>

#### A. NARRATIVE DESCRIPTION

The Tarpon Springs Historic District exhibits a variety of popular styles and types of architecture. Most of the historic residential buildings are simple Frame Vernacular designs built during the first several decades of the community's development although many high-style mansions are also found. Most commercial buildings are Masonry Vernacular designs and are primarily located along Tarpon and Pinellas Avenues. On the fringes of the historic district are Bungalows dating from the 1910s and 1920s. A few buildings constructed during 1920 exhibit Mission or Mediterranean Revival styling. Other stylistic categories represented within the district include Shingle, Queen Anne, Neoclassical, Colonial Revival, and Byzantine Revival. Types of historic properties within the Tarpon Springs District include commercial, governmental, religious, educational, and residential buildings that are associated with the city's settlement and subsequent development between 1883 and 1943.