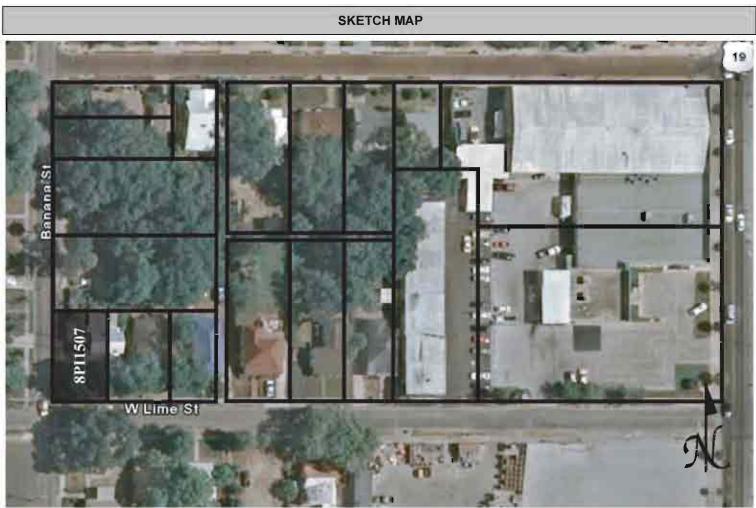

| Check ONE box that best describes the Resource Group:  Historic district (NR category "district"): buildings and NR structures only: NO archaeological sites Archaeological district (NR category "district"): archaeological sites only: NO buildings or NR structures  Mixed district (NR category "district"): includes more than one type of cultural resource (example: archaeological sites and buildings)  FMSF building complex (NR category usually "building(s)"): multiple buildings in close spatial and functional association  Designed historic landscape (NR category usually "district" or "site"): can include multiple resources (see National Register Bulletin #18, page 2 for more detailed definition and examples: e.g. parks, golf courses, campuses, resorts, etc.)  Rural historic landscape (NR category usually "district" or "site"): can include multiple resources and resources not formally designed (see National Register Bulletin #30, Guidelines for Evaluating and Documenting Rural Historic Landscapes for more detailed definition and examples: e.g. farmsteads, fish camps, lumber camps, traditional ceremonial sites, etc.)  Linear resource (NR category usually "structure"): Linear resources are a special type of rural historic landscape and can include canals, railways, roads, etc. |
|---------------------------------------------------------------------------------------------------------------------------------------------------------------------------------------------------------------------------------------------------------------------------------------------------------------------------------------------------------------------------------------------------------------------------------------------------------------------------------------------------------------------------------------------------------------------------------------------------------------------------------------------------------------------------------------------------------------------------------------------------------------------------------------------------------------------------------------------------------------------------------------------------------------------------------------------------------------------------------------------------------------------------------------------------------------------------------------------------------------------------------------------------------------------------------------------------------------------------------------------------------------------------------------------------------------------------------------------|
| Resource Group Name Tarpon Springs Historic District Project Name Tarpon Springs Historic District Survey National Register Category (please check one):   building(s)   structure   district   site   object   Linear Resource Type (if applicable):   canal   railway   road   other (describe):   Ownership:   private-profit   private-nonprofit   private-individual   private-nonspecific   District   site   object                                                                                                                                                                                                                                                                                                                                                                                                                                                                                                                                                                                                                                                                                                                                                                                                                                                                                                                  |
| LOCATION & MAPPING                                                                                                                                                                                                                                                                                                                                                                                                                                                                                                                                                                                                                                                                                                                                                                                                                                                                                                                                                                                                                                                                                                                                                                                                                                                                                                                          |
| Address (if applicable, include N,S,E,W; #; St., Ave., etc.)                                                                                                                                                                                                                                                                                                                                                                                                                                                                                                                                                                                                                                                                                                                                                                                                                                                                                                                                                                                                                                                                                                                                                                                                                                                                                |
| Tarpon Springs  Plot Agricle or Other Man (made come distriction of the with leasting)                                                                                                                                                                                                                                                                                                                                                                                                                                                                                                                                                                                                                                                                                                                                                                                                                                                                                                                                                                                                                                                                                                                                                                                                                                                      |
| Plat, Aerial, or Other Map (map's name, originating office with location)  Landgrant  Verbal Description of Boundaries (description does not replace required map)  West Park Street and Cypress Street on the north, South Levis Avenue on the east, East Lemon Street and Boyer Street on the south, Banana Street, Bath Street, and Beekman Lane on the west                                                                                                                                                                                                                                                                                                                                                                                                                                                                                                                                                                                                                                                                                                                                                                                                                                                                                                                                                                             |
|                                                                                                                                                                                                                                                                                                                                                                                                                                                                                                                                                                                                                                                                                                                                                                                                                                                                                                                                                                                                                                                                                                                                                                                                                                                                                                                                             |
|                                                                                                                                                                                                                                                                                                                                                                                                                                                                                                                                                                                                                                                                                                                                                                                                                                                                                                                                                                                                                                                                                                                                                                                                                                                                                                                                             |
| DHR USE ONLY OFFICIAL EVALUATION DHR USE ONLY                                                                                                                                                                                                                                                                                                                                                                                                                                                                                                                                                                                                                                                                                                                                                                                                                                                                                                                                                                                                                                                                                                                                                                                                                                                                                               |
| NR List Date  SHPO – Appears to meet criteria for NR listing:   yes  no  insufficient info  Date  ///  KEEPER – Determined eligible:  yes  no  Date  ///  NR Criteria for Evaluation:  NR List Date                                                                                                                                                                                                                                                                                                                                                                                                                                                                                                                                                                                                                                                                                                                                                                                                                                                                    |

#### B. SUMMARY OF SIGNIFICANCE

The Tarpon Springs Historic District is a contiguous historic district located within the city of Tarpon Springs. The district is roughly bounded by Cypress and Park Streets on the north, Levis Avenue to the east, Lemon, Court and Boyer Streets to the south, and Banana and Bath Streets and Spring Boulevard to the west. The district is comprised of residential and commercial buildings built between 1881 and 1943 that exhibit a wide array of architectural styles.