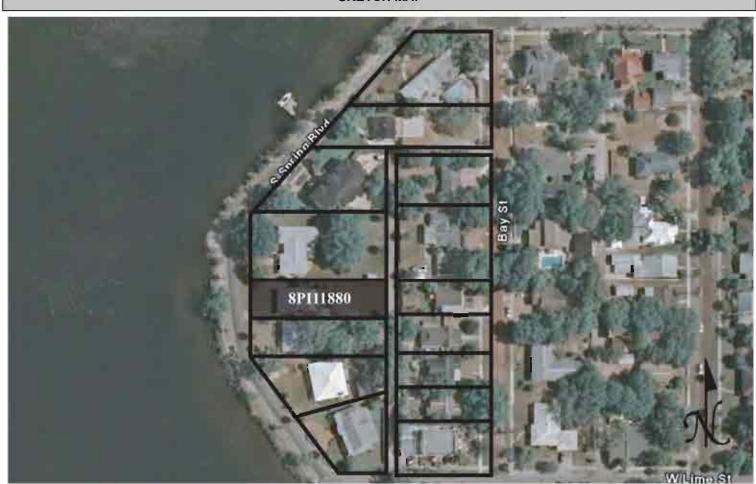

|
| DECLUDED. 4 LICCO 7 51 MAD WITH STRUCTURES DIMPONITED IN DED                                                                                                                                                                                                                                                                                                                                                                                                                                                            |

REQUIRED: 1. USGS 7.5' MAP WITH STRUCTURES PINPOINTED IN RED

2. LARGE SCALE STREET OR PLAT MAP







Original ✓ Update □



# HISTORICAL STRUCTURE FORM FLORIDA MASTER SITE FILE

Consult Guide To Historical Structure Forms for detailed instructions

 Site #
 8PI11881

 Recorder #
 350

 Recorder Date
 2/26/09

| Site Name 315 S Spring Boulevard                                                                                        | Other Names                                                                                             |
|-------------------------------------------------------------------------------------------------------------------------|---------------------------------------------------------------------------------------------------------|
| Project Name Historic Resources Survey of Tarpon Sprin                                                                  | gs