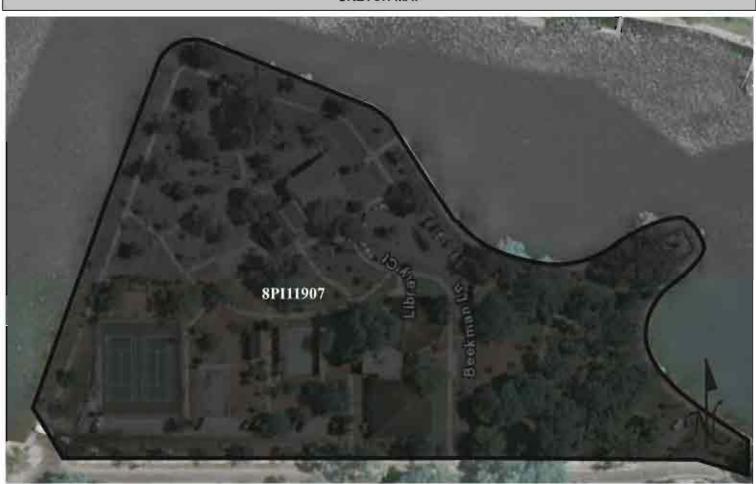

ty Archives, misc. dates.

SITE NAME: Craig Park

Stoughton, Gertrude K.

1975 Tarpon Springs, Florida. Tarpon Springs: Tarpon Springs Historical Society.

Tarpon Springs Leader. "Funds Allocated by WPA for Coburn Park." November 15, 1935.

Tarpon Springs Leader. "Much Progress is Shown at New City Recreation Park." April 10, 1936.

Tarpon Springs Leader. "Plans for Proposed Community House Ordered." September 6, 1935.

Tarpon Springs Leader. "Six Shuffleboards Are Completed at City Playground." March 13, 1936.

Tarpon Springs Leader. "Work Expected to Start Next Week on Park." January 22, 1935.

Tarpon Springs Leader. "WPA Funds Spent in County Since July 1 \$500,000." February 28, 1936.

Tarpon Springs Leader. "WPA Has 184 Now On Projects Here; 797 in N. Pinellas." December 27, 1935.