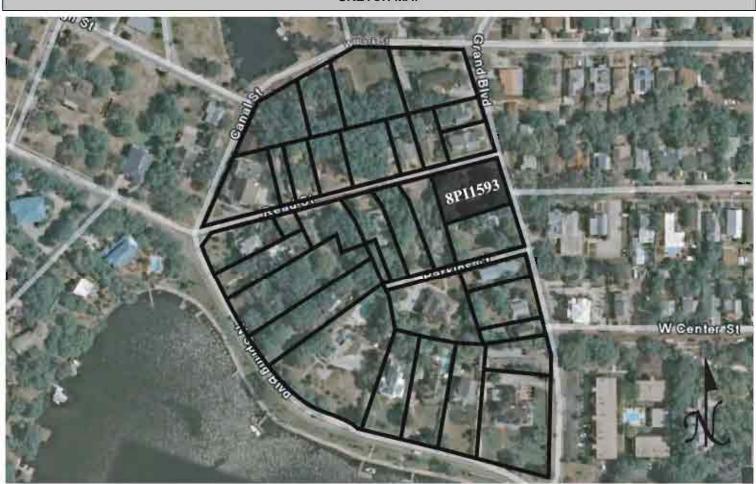

|  |  |  |  |  |
| REQUIRED: 1. USGS 7.5' MAP WITH STRUCTURES PINPOINTED IN RED                                                                                                                                                                                                                                                                                                                                                                                                                                       |  |  |  |  |  |

2. LARGE SCALE STREET OR PLAT MAP







Original ☐ Update ✓



 Site #
 8PI1594

 Recorder #
 254

 Recorder Date
 2/18/09

| Site Name             | E. R. Meres Spon            | ge Packing Plan  | <u>t</u>            | Other Names                         |                   |          |               |         |
|-----------------------|-----------------------------|------------------|---------------------|-------------------------------------|-------------------|----------|---------------|---------|
| <b>Project Name</b>   | Historic Resource           | s Survey of Tarp | oon Springs         |                                     |                   |          |               |         |
| <b>Historic Conte</b> | exts Spanish-Am             | erican War       |                     | National Register Category Building |