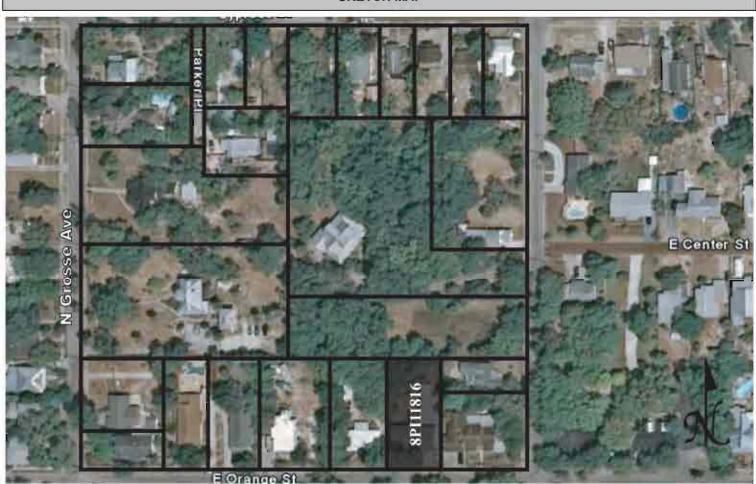

|

REQUIRED: 1. USGS 7.5' MAP WITH STRUCTURES PINPOINTED IN RED

2. LARGE SCALE STREET OR PLAT MAP







Original ✓ Update □



# HISTORICAL STRUCTURE FORM FLORIDA MASTER SITE FILE

Consult Guide To Historical Structure Forms for detailed instructions

 Site #
 8PI11817

 Recorder #
 370

 Recorder Date
 2/26/09

| Site Name      | 7-11 W Orai                                    | nge Street                                    |                      | Other Names                                     |                                     |                     |  |  |
|----------------|------------------------------------------------|-----------------------------------------------|----------------------|-------------------------------------------------|-------------------------------------|---------------------|--|--|
| Project Name   | me Historic Resources Survey of Tarpon Springs |