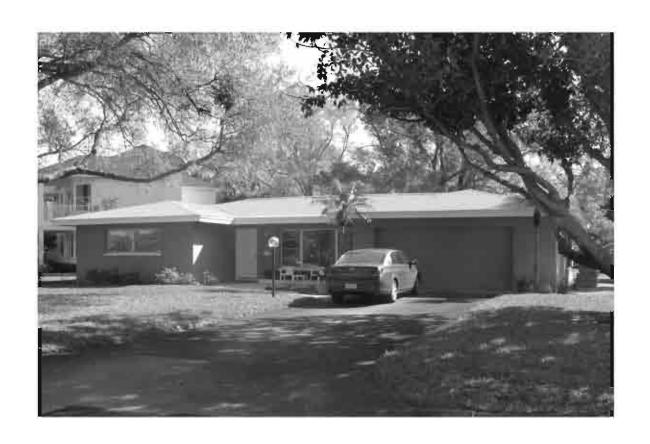

|
| DECLUBED. 4 LICCS 7 ST MAD WITH STRUCTURES DIMPOINTED IN DED                                                                                                                                                                                                                                                                                                                                                                                                                                                            |

REQUIRED: 1. USGS 7.5' MAP WITH STRUCTURES PINPOINTED IN RED

2. LARGE SCALE STREET OR PLAT MAP







Original ✓ Update □



Site # 8PI11880

Recorder # 349

Recorder Date 2/26/09

| Site Name             | 313 S Spring Boul      | evard                |                        | Other Names               |                |                     |                   |      |
|-----------------------|------------------------|----------------------|------------------------|---------------------------|----------------|---------------------|-------------------|------|
| <b>Project Name</b>   | Historic Resources     | Survey of Tarp       | on Springs             |                           |                |                     |                   |      |
| <b>Historic Conte</b> | exts Modern            |                      |                        | _ National Register       | Category