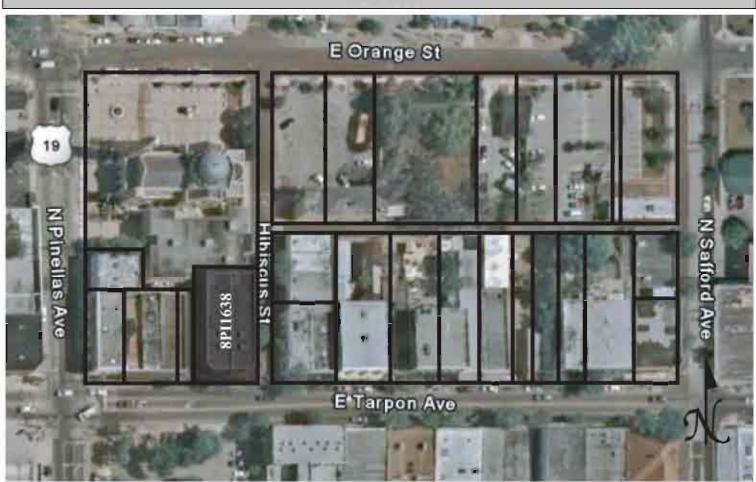

d Street, Tampa, Florida 33607 Telephone 813-636-8200                                                                                                                                                                                                                                                                                                             |
| REQUIRED: 1 USGS 7.5' MAP WITH STRUCTURES PINPOINTED IN RED                                                                                                                                                                                                                                                                                                                                                       |

2. LARGE SCALE STREET OR PLAT MAP







Original ☐ Update ✓



Site # 8PI1639

Recorder # 84

Recorder Date 1/27/09

| Site Name           | McAroy Drug Store           | 9                       |                    | Other Names            |                 |                                                       |            |
|---------------------|-----------------------------|-------------------------|--------------------|------------------------|-----------------|-------------------------------------------------------|------------|
| <b>Project Name</b> | Historic Resources          | Survey of Tarpon Sprir  | ngs                |                        |                 |                                                       |            |
| Historic Conte      | exts Post-Reconst           | ruction                 |