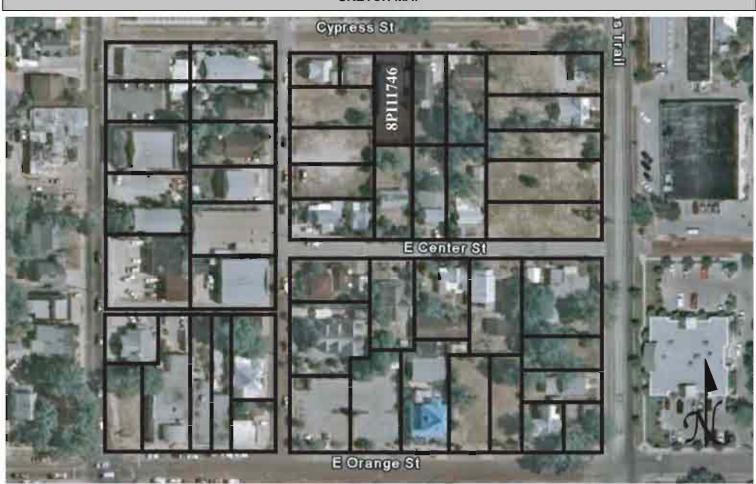

|
| REQUIRED: 1. USGS 7.5' MAP WITH STRUCTURES PINPOINTED IN RED 2. LARGE SCALE STREET OR PLAT MAP                                                                                                                                                                                                                                                                                                                                                                                                                                                                                                                                                              |







Original ✓ Update □



# HISTORICAL STRUCTURE FORM FLORIDA MASTER SITE FILE

Consult Guide To Historical Structure Forms for detailed instructions

 Site #
 8PI11747

 Recorder #
 151

 Recorder Date
 2/16/09

| Site Name            | 120 E Cypress Str        | eet                |                        | Other Names                           |                   |               |                   |
|----------------------|--------------------------|--------------------|------------------------|---------------------------------------|-------------------|---------------|-------------------|
| <b>Project Name</b>  | Historic Resources       | Survey of Tarp     | on Springs             |                                       |                   |               |                   |
| Hi