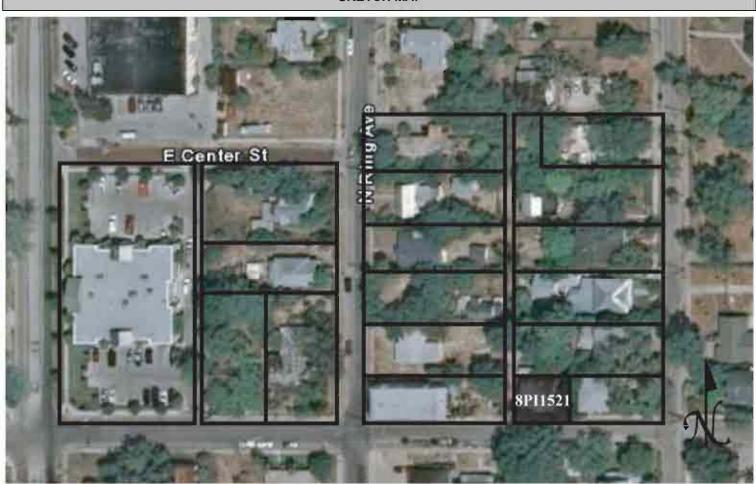

|
| REQUIRED: 1. USGS 7.5' MAP WITH STRUCTURES PINPOINTED IN RED                                                                                                                                                                                                                                                                                                                                                                                                                    |

2. LARGE SCALE STREET OR PLAT MAP







Original ☐ Update ✓



Site # 8PI1522

Recorder # 48

Recorder Date 1/26/09

| Site Name                               | The Pinder House      |                                      | Other Names                        |                                                                                                       |  |  |  |
|-----------------------------------------|-----------------------|--------------------------------------|------------------------------------|-------------------------------------------------------------------------------------------------------|--|--|--|
| <b>Project Name</b>                     | Historic Resources    | s Survey of Tarpon Springs           |                                    |