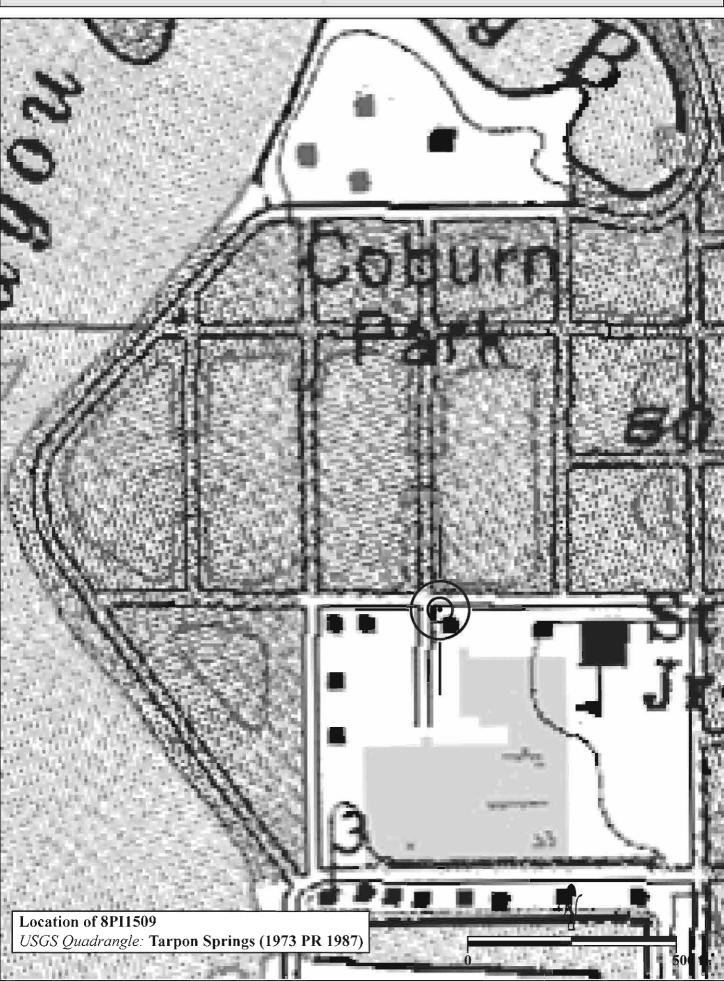

|
| PEOLIBED: 1 USGS 7.5' MAP WITH STRUCTURES PINDOINTED IN RED                                                                                                                                                                                                                                                                                                                                                                                                                                                                           |

2. LARGE SCALE STREET OR PLAT MAP



# SKETCH MAP





Original ☐ Update ✓



 Site #
 8PI1510

 Recorder #
 329

 Recorder Date
 2/23/09

| Site Name                        | 315 W Lemon Stre                               | eet                |                      | Other Names               |                                     |                           |  |  |
|----------------------------------|------------------------------------------------|--------------------|----------------------|---------------------------|-------------------------------------|---------------------------|--|--|
| <b>Project Name</b>              | Historic Resources                             | Survey of Tarpo    | n Springs            |                           |                                     |                           |  |  |
| Historic Conte