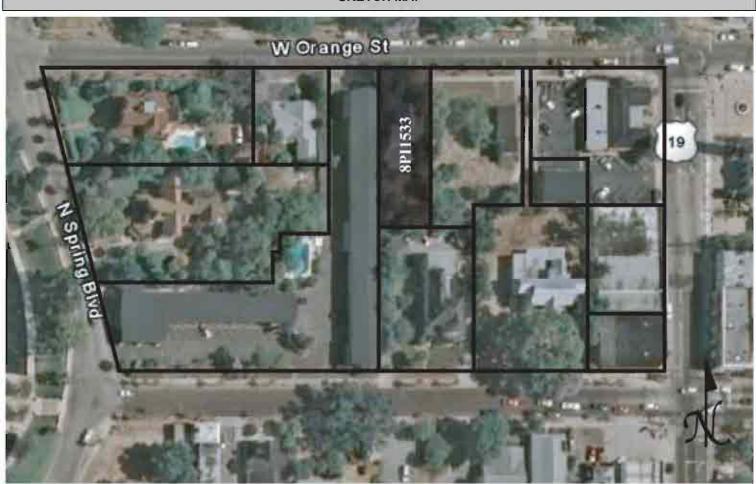

|
| REQUIRED: 1. USGS 7.5' MAP WITH STRUCTURES PINPOINTED IN RED                                                                                                                                                                                                                                                                                                                                                                                                          |

2. LARGE SCALE STREET OR PLAT MAP







Original ☐ Update ✓



 Site #
 8PI1534

 Recorder #
 196

 Recorder Date
 2/17/09

| Site Name             | Carlen Rea                                   | alty LLC                                       |               |                          | _ Other Names _Innes                | Manor          |                 |                   |      |
|-----------------------|----------------------------------------------|------------------------------------------------|---------------|--------------------------|-------------------------------------|----------------|-----------------|-------------------|------|
| <b>Project Name</b>   | Historic Re                                  | sources Su                                     | urvey of Tarp | on Springs               |