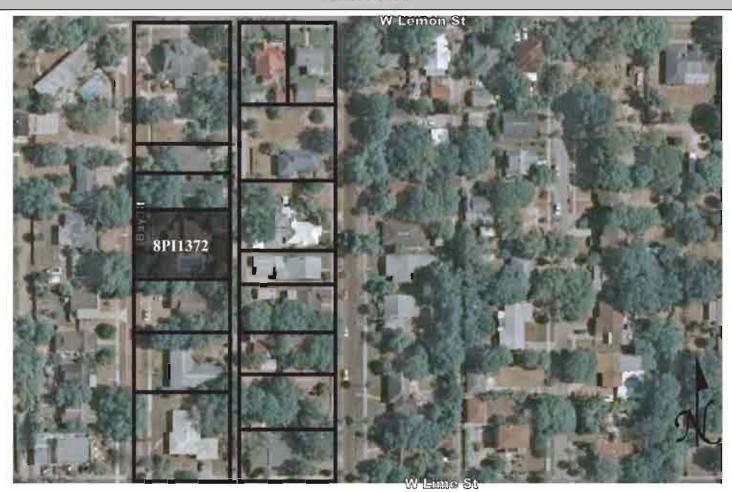

|
| REQUIRED: 1. USGS 7.5' MAP WITH STRUCTURES PINPOINTED IN RED 2. LARGE SCALE STREET OR PLAT MAP                                                                                                                                                                                                                                                                                                                                                                                                                              |







Original ☐ Update ✓



Site # 8PI1373

Recorder # 351

Recorder Date 2/26/09

| Site Name                    | 334 Bay Street                       |                    |                | Other Names _              |                     |                  |                      |
|------------------------------|--------------------------------------|--------------------|----------------|----------------------------|---------------------|------------------|----------------------|
| Project Name                 | Historic Resource                    | s Survey of Tarpo  | n Springs      |                            |                     |                  |                      |
| Historic Cont                | exts Boom Times                      |                    | National Regis |