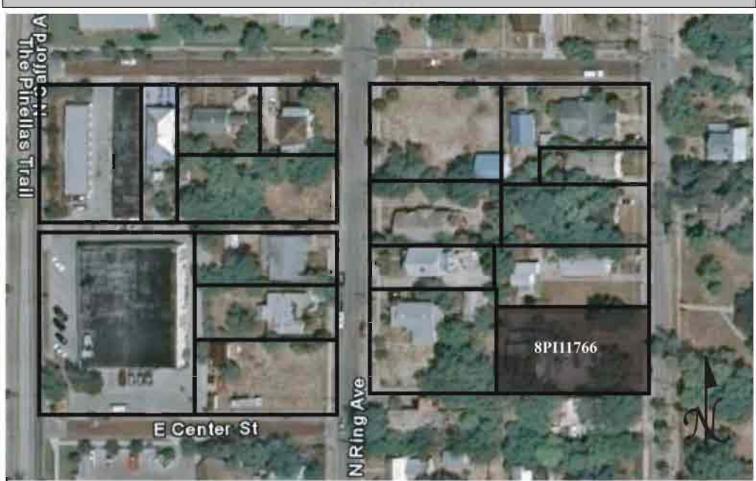

iliation JANUS RESEARCH, 1107 N. Ward Street, Tampa, Florida 33607 Telephone 813-636-8200                                                                                                                                                                                                                                                                                           |
| REQUIRED: 1. USGS 7.5' MAP WITH STRUCTURES PINPOINTED IN RED                                                                                                                                                                                                                                                                                                                                    |

2. LARGE SCALE STREET OR PLAT MAP







Original **✓** Update □



# HISTORICAL STRUCTURE FORM FLORIDA MASTER SITE FILE

Consult Guide To Historical Structure Forms for detailed instructions

Site # 8PI11767

Recorder # 100

Recorder Date 1/28/09

| Site Name                                              | 217 N Grosse Avenue                                 |                 |                      | Other Names       |                     |                                                   |                  |                   |                  |          |
|--------------------------------------------------------|-----------------------------------------------------|-----------------|----------------------|-------------------|---------------------|---------------------------------------------------|------------------|-----