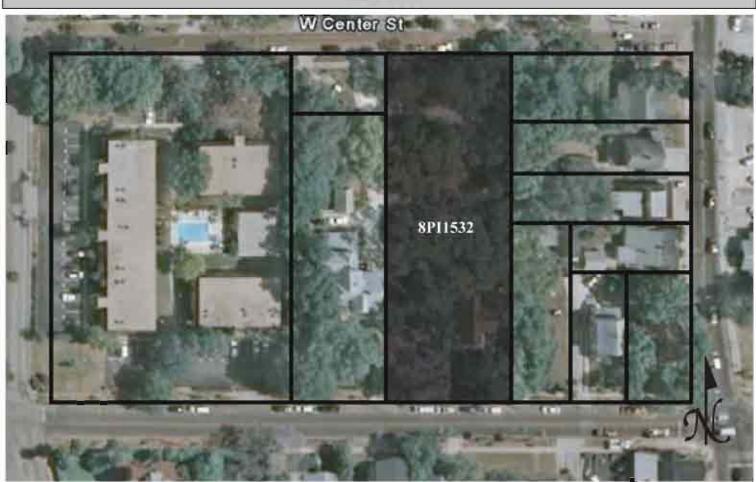

|
| REQUIRED: 1. USGS 7.5' MAP WITH STRUCTURES PINPOINTED IN RED                                                                                                                                                                                                                                                                                                                                                                                                          |







Original ☐ Update ✓



 Site #
 8PI1533

 Recorder #
 191

 Recorder Date
 2/17/09

| Site Name           | Hoffman Architects        | 8                                                                      | Other Names                                                 |                                |  |  |  |
|---------------------|---------------------------|------------------------------------------------------------------------|-------------------------------------------------------------|--------------------------------|--|--|--|
| <b>Project Name</b> | Historic Resources        | Survey of Tarpon Springs                                               |                                                             |                                |  |  |  |
| Historic Conte      | e