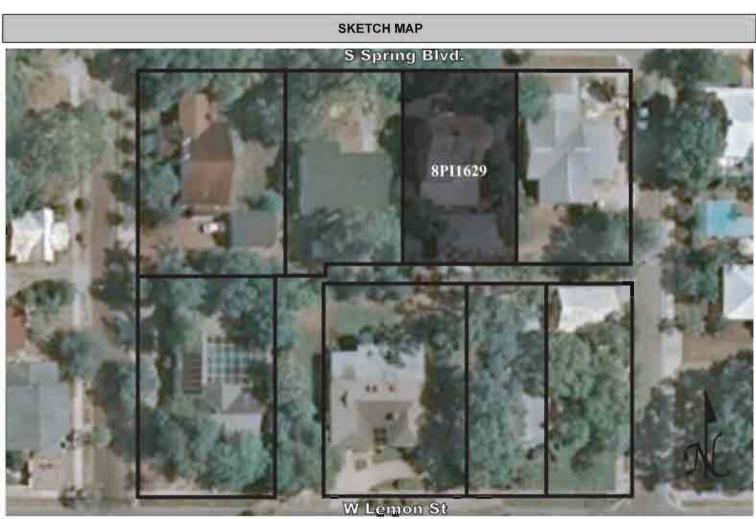

|              |
| REQUIRED: 1. USGS 7.5' MAP WITH STRUCTURES PINPOINTED IN RED 2. LARGE SCALE STREET OR PLAT MAP 3. PHOTO OF MAIN FACADE, PREFERABLY B&W, AT LEAST 3x5                                                                                                                                                                                                                                                                                                                                                                    |              |







Original ☐ Update ✓



 Site #
 8PI1630

 Recorder #
 325

 Recorder Date
 2/23/09

| Site Name             | 309 S Spring Boul                          | evard                    |                    | Other Names                  |                  |                     |                 |       |
|-----------------------|--------------------------------------------|--------------------------|--------------------|------------------------------|------------------|---------------------|-----------------|-------|
| <b>Project Name</b>   | Historic Resources                         | Survey of Tarpon S       | Springs            |                              |                  |                     |                 |       |
| Historic Conte        | exts Spanish-Ame