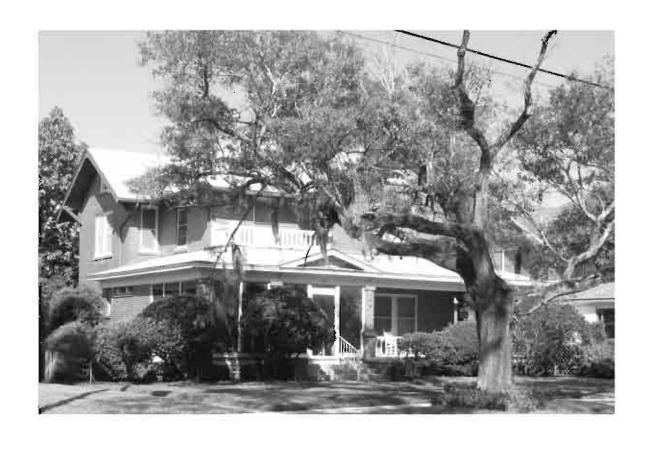

#### C. HISTORY AND REFERENCES CITED OF PAST WORK AT SITE

Stoughton, Gertrude K. 1975 *Tarpon Springs, Florida*.

Original ☐ Update ✓

Site # 8PI176

Recorder # 269

Recorder Date 2/20/09

| Site Name             | Anson P. K. Saffor   | d House              |                                    | _ Other Names                        | Safford House M        | luseum, Villa Ansonia, Miramar   |
|-----------------------|----------------------|----------------------|------------------------------------|--------------------------------------|------------------------|----------------------------------|
| <b>Project Name</b>   | Historic Resources   | Survey of Tarpo      | on Springs                         |                                      |                        |                                  |
| <b>Historic Conte</b> | Post-Reconstruction  |                      |                                    | National Register Category _Building |                        |                                  |
|                       |                      | L                    | OCATION and                        | IDENTIFICATION                       | N                      |                                  |
| Address               | 23 Parkin Court      |                      |                                    |                                      |                        |                                  |
| Vicinity of           | S side of Parkin be  | etween Grand an      | d Spring                           |                                      |                        |                                  |
| City                  | Tarpon Springs       |                      |                                    | Cou                                  | nty Pinellas           |                                  |
| •                     | ivate-corporate-no   | Subdivision_         |                                    | Bloc                                 | ck#                    | Lot #                            |
|                       |                      |                      | MAF                                | PPING                                |                        |                                  |
| USGS Map              | TARPON SPRING        | iS                   |                                    | Township                             | 27S Range              | e15E <b>Section</b> 12           |
| Quarter               |                      | Qtr Qtr              |                                    |                                      | _                      | UTM Zone 17                      |
| Easting               | 327216               | Northing             | 3114897                            | _                                    |                        |                                  |
| Latitude              |                      |                      |                                    | Plat or Other                        | Map Aerial Pho         | otographs                        |
|                       |                      |                      | HIS                                | TORY                                 |                        |                                  |
| Architect/Build       | der Unknown          |                      |                                    |                                      | Construct              | ion Date1883 Circa ✓             |
|                       | ✓ Date Unknowr       | Type                 | e/Location wr                      | ought iron balustrad                 |                        | ond story windows on the main    |
|                       |                      |                      | fac                                | çade have been con                   | verted to three sa     | ash bays                         |
|                       |                      |                      |                                    |                                      |                        |                                  |
|                       | ✓ Original Locat     | tion one block       | to the south                       |                                      |                        |                                  |
| Use Original          | Private residence    |                      |                                    | Use Present                          | Museum                 |                                  |
|                       |                      |                      | DESCI                              | RIPTION                              |                        |                                  |
| Style Frame Ve        | ernacular            | Exter                | ior Plan <u>Irregul</u>            | ar Int                               | terior Plan <u>U</u> n | known Stories 2                  |
| Structural Sys        | tem Wood frame       |                      |                                    | Exterior Fab                         | ric Drop siding        |                                  |
| Foundation P          | iers                 | Foundat              | ion Materials _                    | Concrete block                       | Foundatio              | n Infill Wood lattice panels     |
| No. of Porches        | s 2 Location         |                      | o story, separate mple wood balust |                                      | nds building with      | wood decks, 6x6 posts, and a     |
| Main Entrance         | e (stylistic details | s):                  |                                    |                                      |                        |                                  |
| Outbldgs.             | Number               | 1 Nature             | e/Location (De                     | scribe below)                        |                        |                                  |
| one story wood f      | rame cottage to eas  | st of main house     | (contributing)                     |                                      |                        |                                  |
| Roof Type Ga          |                      |                      |                                    | Roofing Materials                    |                        |                                  |
| •                     | ructures 🗌 C         |                      |                                    |                                      | Locati                 |                                  |
| •                     |                      |                      |                                    | Location S                           |                        | _ Material _Brick                |
|                       | vs ☑ Type D          | HS; Triple hung      |                                    |                                      |                        | <b>Light</b> # 2/2, Multi; 2/2/2 |
| Metal Window          | _ ,                  |                      |                                    |                                      |                        | Light #                          |
|                       | ment cornerboard     | ls, rafter tails, ve | nts (wood louvre                   |                                      | 5                      |                                  |
| Condition Exc         |                      |                      |                                    | Surroundings .                       | Residential            |                                  |
|                       | eral, interior, lan  | idscape, conte       | ext; 3 lines onl                   | y)                                   |                        |                                  |
| Please see conti      | nuation sheet.       |                      |                                    |                                      |                        |                                  |
|                       | al Remains Prese     | nt 🗆                 | E1                                 | ISE Arabasalagi                      | cal Sita Earm          | Completed (if ves. attach)       |

Construction of the Safford House began around 1883, shortly after Anson P. K. Safford's arrival in the Tarpon Springs area. The house was originally constructed as a one-story wood framed cottage with double gables on the front, central hall and a wide bracketed veranda on two sides on the north side of Spring Bayou. By 1887 a second story had been added with the original roof trusses, gables, and gable windows raised intact atop the new second story walls. At this time Victorian gingerbread details were added including a cupola, window hood trim, bargeboards, brackets, and balustrades of different patterns. After both Anson and Mary Safford's deaths in 1891, the land on which the house was located was sold to George Clemson. At this time Mrs. Safford had the house moved a block further north.

After the house relocation, Mrs. Safford began using the building as a boarding house that she called Villa Ansonia. A few years later she had the interior of the house subdivided into small apartments and renamed it "The Miramar". At this time, the house was stripped of its exterior Victorian trim and left a simple version of the original house with plain porch posts and no balustrade. Portions of the veranda were also enclosed as well to provide additional rooms.

The City of Tarpon Springs acquired the Safford House in 1994. It was fully renovated to return it to its appearance in 1893 with the help of grants through the Florida Division of Historic Resources and Save Americas Treasures. It now operates as the Safford House Museum.

#### B. SUMMARY OF SIGNIFICANCE

This two-story Frame vernacular residence was listed on the National Register of Historic Places in 1975. The house is significant as an example of early vernacular domestic architecture in Florida in addition to its association with Anson P. K. Safford and his sister, Dr. Mary Safford.