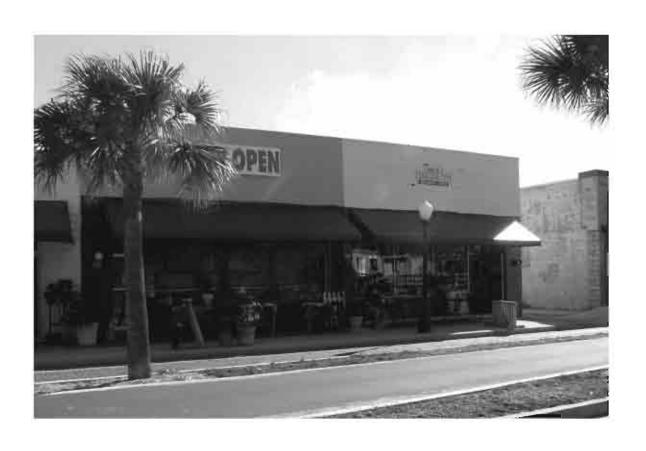

|
|                                                                                                                                                                                                                                                                                                                                                                                                                                                                           |

REQUIRED: 1. USGS 7.5' MAP WITH STRUCTURES PINPOINTED IN RED

2. LARGE SCALE STREET OR PLAT MAP



### SKETCH MAP





Original **✓** Update □



Site # 8PI11867

Recorder # 324

Recorder Date 2/23/09

| Site Name            | 112 Shaddock Str                           | eet               |                   | Other Names                         |                     |                    |                  |  |  |  |
|----------------------|--------------------------------------------|-------------------|-------------------|-------------------------------------|---------------------|--------------------|------------------|--|--|--|
| <b>Project Name</b>  | Historic Resource                          | s Survey of Tarpo | on Springs        |                                     |                     |                    |                  |  |  |  |
| <b>Historic Cont</b> | exts Spanish-