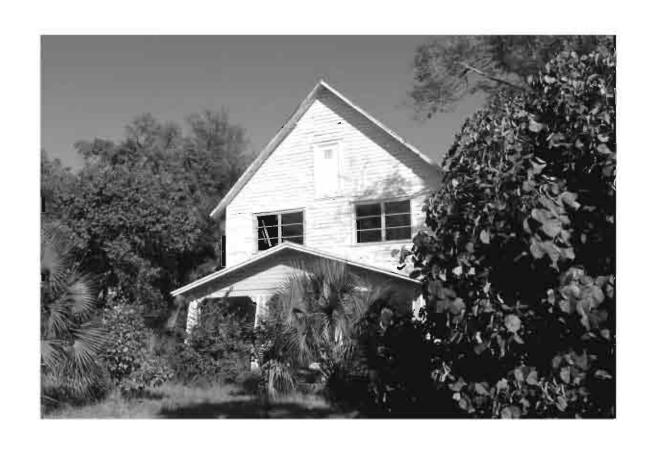

|
| REQUIRED: 1. USGS 7.5' MAP WITH STRUCTURES PINPOINTED IN RED                                                                                                                                                                                                                                                                                                                                                                                                               |

2. LARGE SCALE STREET OR PLAT MAP



# SKETCH MAP





Original ☐ Update ✓



Site # 8PI1660

Recorder # 52

Recorder Date 1/27/09

| Site Name                              | Cucina S                                    | Siciliana  |                 |                                      |             | Other Names                         |                |             |                  |        |
|----------------------------------------|---------------------------------------------|------------|-----------------|--------------------------------------|-------------|-------------------------------------|----------------|-------------|------------------|--------|
| <b>Project Name</b>                    | Historic Resources Survey of Tarpon Springs |            |                 |                                      |