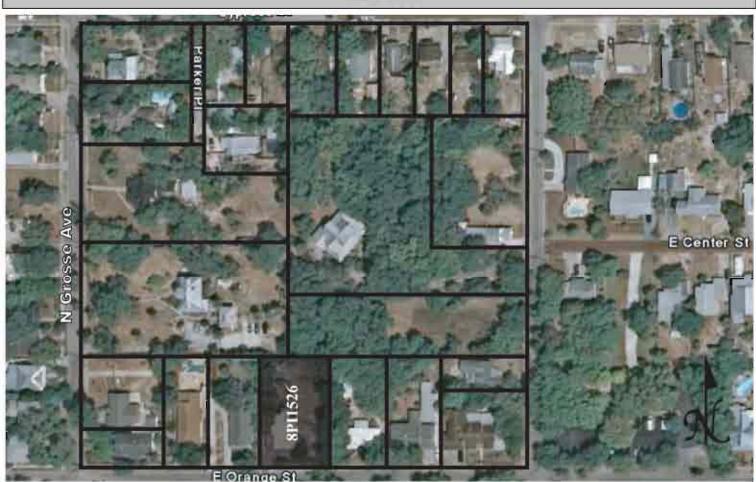

# Required Attachments

- PHOTOCOPY OF USGS 7.5' MAP WITH DISTRICT BOUNDARY CLEARLY MARKED
- **②** LARGE SCALE STREET, PLAT OR PARCEL MAP WITH RESOURCES MAPPED & LABELED
- **3 TABULATION OF ALL INLCUDED RESOURCES** (name, FMSF #, contributing? Y/N, resource category, street address or township-range-section if no address)
- ◆ PHOTOS OF GENERAL STREETSCAPE OR VIEWS (Optional: aerial photos, views of typical resources) Photos may be archival B&W prints OR digital image files. If submitting digital image files, they must be included on disk or CD AND in hard copy format (plain paper is acceptable). Digital images must be at least 1600 x 1200 pixels, 24-bit color, jpeg or tiff.