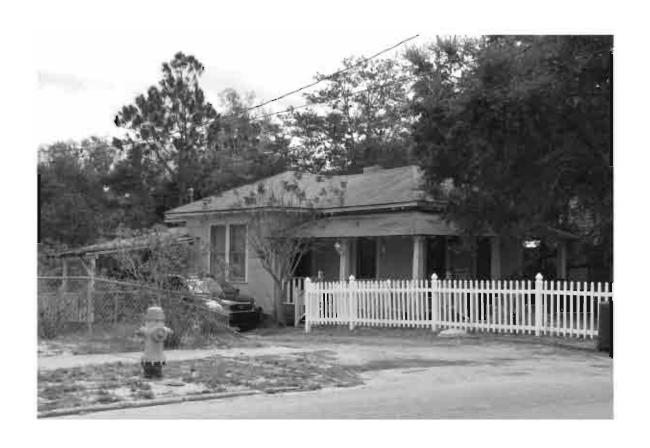

|   |
|                                                                                                                                                                                                                                                                                                                                                                                                                                                                                           |   |

REQUIRED: 1. USGS 7.5' MAP WITH STRUCTURES PINPOINTED IN RED

2. LARGE SCALE STREET OR PLAT MAP







Original ✓ Update □



Site # 8PI11856

Recorder # 106

Recorder Date 1/28/09

| Site Name             | 206 N Ring Avenu                                                                                                                                                                             | ue              |                       | Other Names                             |                                     |                    |            |                |             |  |  |
|-----------------------|----------------------------------------------------------------------------------------------------------------------------------------------------------------------------------------------|-----------------|-----------------------|-----------------------------------------|-----