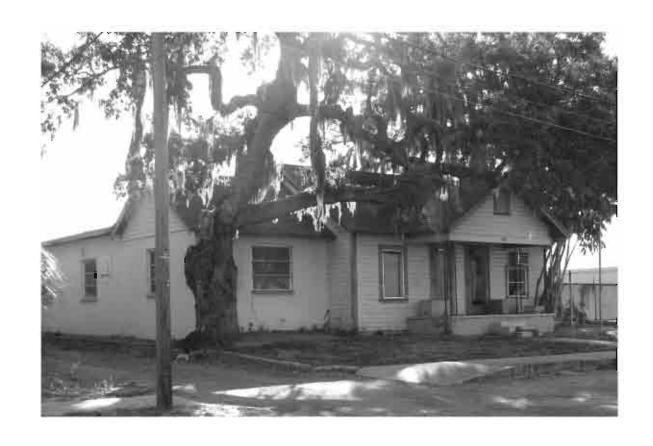

#### C. HISTORY AND REFERENCES CITED OF PAST WORK AT SITE

Stoughton, Gertrude K. 1975 *Tarpon Springs, Florida*.

Original ☐ Update ✓

Site # 8PI176

Recorder # 269

Recorder Date 2/20/09

| Site Name             | Anson P. K. Saffor   | d House              |                                    | _ Other Names                        | Safford House M        | luseum, Villa Ansonia, Miramar   |
|-----------------------|----------------------|----------------------|------------------------------------|--------------------------------------|------------------------|----------------------------------|
| <b>Project Name</b>   | Historic Resources   | Survey of Tarpo      | on Springs                         |                                      |                        |                                  |
| <b>Historic Conte</b> | Post-Reconstruction  |                      |                                    | National Register Category _Building |                        |                                  |
|                       |                      | L                    | OCATION and                        | IDENTIFICATION                       | N                      |                                  |
| Address               | 23 Parkin Court      |                      |                                    |                                      |                        |                                  |
| Vicinity of           | S side of Parkin be  | etween Grand an      | d Spring                           |                                      |                        |                                  |
| City                  | Tarpon Springs       |                      |                                    | Cou                                  | nty Pinellas           |                                  |
| •                     | ivate-corporate-no   | Subdivision_         |                                    | Bloc                                 | ck#                    | Lot #                            |
|                       |                      |                      | MAF                                | PPING                                |                        |                                  |
| USGS Map              | TARPON SPRING        | iS                   |                                    | Township                             | 27S Range              | e15E <b>Section</b> 12           |
| Quarter               |                      | Qtr Qtr              |                                    |                                      | _                      | UTM Zone 17                      |
| Easting               | 327216               | Northing             | 3114897                            | _                                    |                        |                                  |
| Latitude              |                      |                      |                                    | Plat or Other                        | Map Aerial Pho         | otographs                        |
|                       |                      |                      | HIS                                | TORY                                 |                        |                                  |
| Architect/Build       | der Unknown          |                      |                                    |                                      | Construct              | ion Date1883 Circa ✓             |
|                       | ✓ Date Unknowr       | Type                 | e/Location wr                      | ought iron balustrad                 |                        | ond story windows on the main    |
|                       |                      |                      | fac                                | çade have been con                   | verted to three sa     | ash bays                         |
|                       |                      |                      |                                    |                                      |                        |                                  |
|                       | ✓ Original Locat     | tion one block       | to the south                       |                                      |                        |                                  |
| Use Original          | Private residence    |                      |                                    | Use Present                          | Museum                 |                                  |
|                       |                      |                      | DESCI                              | RIPTION                              |                        |                                  |
| Style Frame Ve        | ernacular            | Exter                | ior Plan <u>Irregul</u>            | ar Int                               | terior Plan <u>U</u> n | known Stories 2                  |
| Structural Sys        | tem Wood frame       |                      |                                    | Exterior Fab                         | ric Drop siding        |                                  |
| Foundation P          | iers                 | Foundat              | ion Materials _                    | Concrete block                       | Foundatio              | n Infill Wood lattice panels     |
| No. of Porches        | s 2 Location         |                      | o story, separate mple wood balust |                                      | nds building with      | wood decks, 6x6 posts, and a     |
| Main Entrance         | e (stylistic details | s):                  |                                    |                                      |                        |                                  |
| Outbldgs.             | Number               | 1 Nature             | e/Location (De                     | scribe below)                        |                        |                                  |
| one story wood f      | rame cottage to eas  | st of main house     | (contributing)                     |                                      |                        |                                  |
| Roof Type Ga          |                      |                      |                                    | Roofing Materials                    |                        |                                  |
| •                     | ructures 🗌 C         |                      |                                    |                                      | Locati                 |                                  |
| •                     |                      |                      |                                    | Location S                           |                        | _ Material _Brick                |
|                       | vs ☑ Type D          | HS; Triple hung      |                                    |                                      |                        | <b>Light</b> # 2/2, Multi; 2/2/2 |
| Metal Window          | _ ,                  |                      |                                    |                                      |                        | Light #                          |
|                       | ment cornerboard     | ls, rafter tails, ve | nts (wood louvre                   |                                      | 5                      |                                  |
| Condition Exc         |                      |                      |                                    | Surroundings .                       | Residential            |                                  |
|                       | eral, interior, lan  | idscape, conte       | ext; 3 lines onl                   | y)                                   |                        |                                  |
| Please see conti      | nuation sheet.       |                      |                                    |                                      |                        |                                  |
|                       | al Remains Prese     | nt 🗆                 | E1                                 | ISE Arabasalagi                      | cal Sita Earm          | Completed (if ves. attach)       |