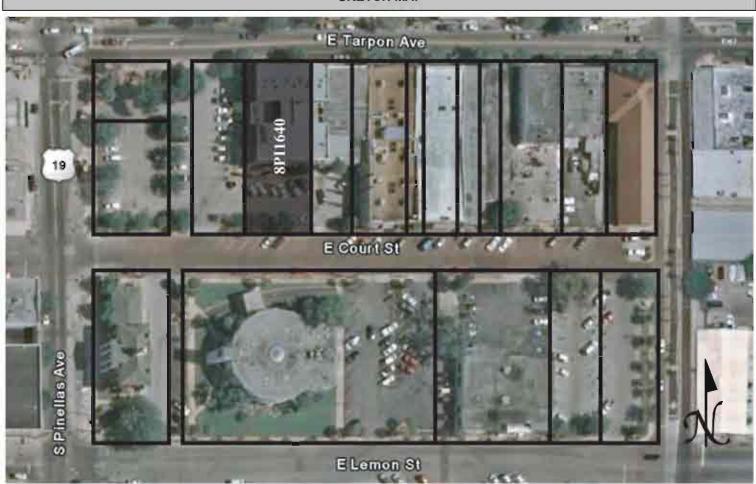

#### A. NARRATIVE DESCRIPTION

This large two-story stuccoed building with Mediterranean Revival styling was listed in the National Register of Historic Places in 1984. The arcaded block type commercial building is a variant of the two-part commercial block. It is based on a style derived from loggias - great arcaded porches built in Italian cities during the Renaissance. Designed primarily for banks and large retail stores, most of the buildings of this type date from the first three decades of the 20th century. The Arcade is a two-story building that encompasses an entire block along Tarpon Avenue. The building features a series of round arch openings along its ground level story and covered walkways along the second level. The flat roof is obscured with a pent roof overhangs running between its corner gable roof towers. The sloped roofs are surfaced with barrel tile and the exterior wall fabric is smooth stucco. Two domed towers flank the center arched entry on the main (east) façade which has an elegant shaped parapet.

#### B. SUMMARY OF SIGNIFICANCE

The Arcade Hotel is significant for its historical connection with the development of the commercial section of Tarpon Springs during the real estate boom of the 1920s, particularly the intended development-along Pinellas Avenue. The building is also important for being the only major hotel facility constructed in downtown Tarpon Springs during this period and as the only major example of Mediterranean Revival style commercial architecture in the downtown to survive from the 1920s.

A real estate boom began to sweep southern Florida about 1921and Tarpon Springs attracted its share of speculators. New subdivisions were platted to make way for the expected new houses and businesses. At the height of the boom a group of Tarpon Springs residents decided to develop the property along Pinellas Avenue just south of the center of town. The scheme promised to more than double the size of the commercial district, and the centerpiece of the plan was to be the Arcade Hotel. They formed a development company called Tarpon Springs Enterprises, Inc., and its first act was to petition the City Commission to widen and pave Pinellas Avenue from Tarpon Avenue south to the city limits. They also asked that the city install sidewalks and street lights, the cost of the work to be assessed against the owners of property abutting the avenue.

Over the next year, Tarpon Springs Enterprises began acquiring the majority of the property along Pinellas Avenue and more besides. They assembled 59 parcels of land comprising nearly the entire area of the city south of Tarpon Avenue to the city limits. Ownership of these extensive tracts allowed the businessmen to request and receive replats of the older subdivisions, creating two new subdivisions called Broadway Subdivision and Tarpon Springs Enterprises Subdivision. Construction of the hotel began in June of 1925. The project was jointly financed by Tarpon Springs Enterprises and the Broadway Development Company of Atlantic City, N.J., headed by W.F. Shaw. The new "Spanish" style building was to be erected at a cost of \$100,000 and be designed by the architectural firm of Wolpert and Brown from St. Petersburg and contracted to Ricketts and Hayworth of the same city. In January 1926, shortly before the hotel