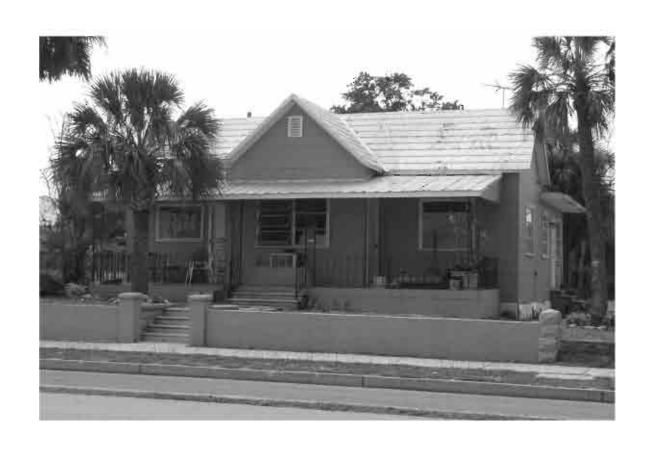

|
| REQUIRED: 1. USGS 7.5' MAP WITH STRUCTURES PINPOINTED IN RED                                                                                                                                                                                                                                                                                                                                                                                                                                                                                                                                                                                                |

2. LARGE SCALE STREET OR PLAT MAP



### SKETCH MAP





Original **✓** Update □



Site # 8PI11864

Recorder # 63

Recorder Date 1/27/09

| Site Name                              | Toula's Trailside                                   | Café             |                   |         | Other Name                      | s Mug    | glers Celti | Coffee     |                 |        |  |
|----------------------------------------|-----------------------------------------------------|------------------|-------------------|---------|---------------------------------|----------|-------------|------------|-----------------|--------|--|
| <b>Project Name</b>                    | ct Name Historic Resources Survey of Tarpon Springs |                  |                   |         |                                 |          |