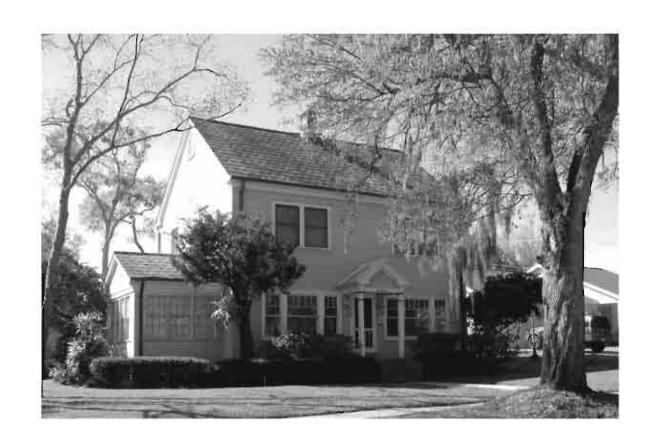

#### C. HISTORY AND REFERENCES CITED OF PAST WORK AT SITE

Stoughton, Gertrude K. 1975 *Tarpon Springs, Florida*.

Original ☐ Update ✓

Site # 8PI176

Recorder # 269

Recorder Date 2/20/09

| Site Name             | Anson P. K. Saffor   | d House              |                                    | _ Other Names                        | Safford House M        | luseum, Villa Ansonia, Miramar   |
|-----------------------|----------------------|----------------------|------------------------------------|--------------------------------------|------------------------|----------------------------------|
| <b>Project Name</b>   | Historic Resources   | Survey of Tarpo      | on Springs                         |                                      |                        |                                  |
| <b>Historic Conte</b> | Post-Reconstruction  |                      |                                    | National Register Category _Building |                        |                                  |
|                       |                      | L                    | OCATION and                        | IDENTIFICATION                       | N                      |                                  |
| Address               | 23 Parkin Court      |                      |                                    |                                      |                        |                                  |
| Vicinity of           | S side of Parkin be  | etween Grand an      | d Spring                           |                                      |                        |                                  |
| City                  | Tarpon Springs       |                      |                                    | Cou                                  | nty Pinellas           |                                  |
| •                     | ivate-corporate-no   | Subdivision_         |                                    | Bloc                                 | ck#                    | Lot #                            |
|                       |                      |                      | MAF                                | PPING                                |                        |                                  |
| USGS Map              | TARPON SPRING        | iS                   |                                    | Township                             | 27S Range              | e15E <b>Section</b> 12           |
| Quarter               |                      | Qtr Qtr              |                                    |                                      | _                      | UTM Zone 17                      |
| Easting               | 327216               | Northing             | 3114897                            | _                                    |                        |                                  |
| Latitude              |                      |                      |                                    | Plat or Other                        | Map Aerial Pho         | otographs                        |
|                       |                      |                      | HIS                                | TORY                                 |                        |                                  |
| Architect/Build       | der Unknown          |                      |                                    |                                      | Construct              | ion Date1883 Circa ✓             |
|                       | ✓ Date Unknowr       | Type                 | e/Location wr                      | ought iron balustrad                 |                        | ond story windows on the main    |
|                       |                      |                      | fac                                | çade have been con                   | verted to three sa     | ash bays                         |
|                       |                      |                      |                                    |                                      |                        |                                  |
|                       | ✓ Original Locat     | tion one block       | to the south                       |                                      |                        |                                  |
| Use Original          | Private residence    |                      |                                    | Use Present                          | Museum                 |                                  |
|                       |                      |                      | DESCI                              | RIPTION                              |                        |                                  |
| Style Frame Ve        | ernacular            | Exter                | ior Plan <u>Irregul</u>            | ar Int                               | terior Plan <u>U</u> n | known Stories 2                  |
| Structural Sys        | tem Wood frame       |                      |                                    | Exterior Fab                         | ric Drop siding        |                                  |
| Foundation P          | iers                 | Foundat              | ion Materials _                    | Concrete block                       | Foundatio              | n Infill Wood lattice panels     |
| No. of Porches        | s 2 Location         |                      | o story, separate mple wood balust |                                      | nds building with      | wood decks, 6x6 posts, and a     |
| Main Entrance         | e (stylistic details | s):                  |                                    |                                      |                        |                                  |
| Outbldgs.             | Number               | 1 Nature             | e/Location (De                     | scribe below)                        |                        |                                  |
| one story wood f      | rame cottage to eas  | st of main house     | (contributing)                     |                                      |                        |                                  |
| Roof Type Ga          |                      |                      |                                    | Roofing Materials                    |                        |                                  |
| •                     | ructures 🗌 C         |                      |                                    |                                      | Locati                 |                                  |
| •                     |                      |                      |                                    | Location S                           |                        | _ Material _Brick                |
|                       | vs ☑ Type D          | HS; Triple hung      |                                    |                                      |                        | <b>Light</b> # 2/2, Multi; 2/2/2 |
| Metal Window          | _ ,                  |                      |                                    |                                      |                        | Light #                          |
|                       | ment cornerboard     | ls, rafter tails, ve | nts (wood louvre                   |                                      | 5                      |                                  |
| Condition Exc         |                      |                      |                                    | Surroundings .                       | Residential            |                                  |
|                       | eral, interior, lan  | idscape, conte       | ext; 3 lines onl                   | y)                                   |                        |                                  |
| Please see conti      | nuation sheet.       |                      |                                    |                                      |                        |                                  |
|                       | al Remains Prese     | nt 🗆                 | E1                                 | ISE Arabasalagi                      | cal Sita Earm          | Completed (if ves. attach)       |

Construction of the Safford House began around 1883, shortly after Anson P. K. Safford's arrival in the Tarpon Springs area. The house was originally constructed as a one-story wood framed cottage with double gables on the front, central hall and a wide bracketed veranda on two sides on the north side of Spring Bayou. By 1887 a second story had been added with the original roof trusses, gables, and gable windows raised intact atop the new second story walls. At this time Victorian gingerbread details were added including a cupola, window hood trim, bargeboards, brackets, and balustrades of different patterns. After both Anson and Mary Safford's deaths in 1891, the land on which the house was located was sold to George Clemson. At this time Mrs. Safford had the house moved a block further north.

After the house relocation, Mrs. Safford began using the building as a boarding house that she called Villa Ansonia. A few years later she had the interior of the house subdivided into small apartments and renamed it "The Miramar". At this time, the house was stripped of its exterior Victorian trim and left a simple version of the original house with plain porch posts and no balustrade. Portions of the veranda were also enclosed as well to provide additional rooms.