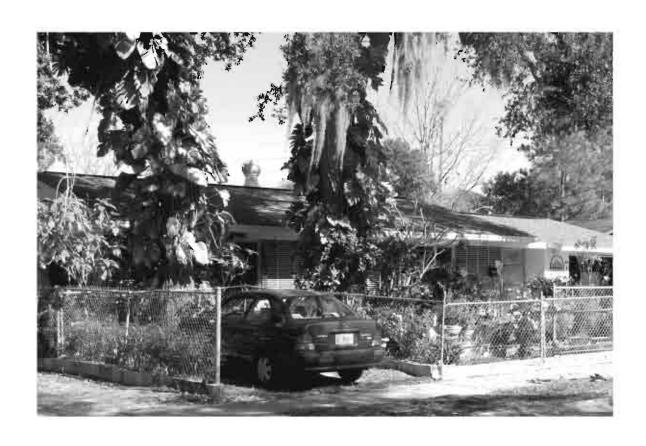

|

REQUIRED: 1. USGS 7.5' MAP WITH STRUCTURES PINPOINTED IN RED

2. LARGE SCALE STREET OR PLAT MAP







Original ✓ Update □



# HISTORICAL STRUCTURE FORM FLORIDA MASTER SITE FILE

Consult Guide To Historical Structure Forms for detailed instructions

 Site #
 8PI11817

 Recorder #
 370

 Recorder Date
 2/26/09

| Site Name      | 7-11 W Orai                                    | nge Street                                    |                      | Other Names                                     |                                     |                     |  |  |
|----------------|------------------------------------------------|-----------------------------------------------|----------------------|-------------------------------------------------|-------------------------------------|---------------------|--|--|
| Project Name   | me Historic Resources Survey of Tarpon Springs |