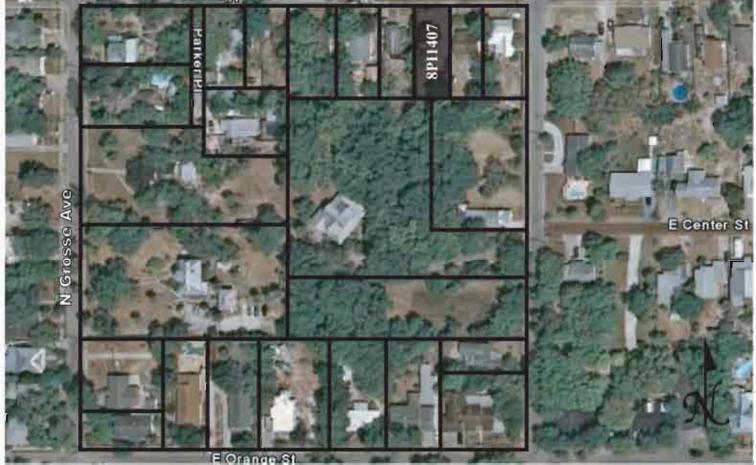

|
| REQUIRED: 1. USGS 7.5' MAP WITH STRUCTURES PINPOINTED IN RED                                                                                                                                                                                                                                                                                                                                                                                                                                           |









Original ☐ Update ✓



 Site #
 8PI1422

 Recorder #
 265

 Recorder Date
 2/20/09

| Site Name            | Glen's Eureka Apa         | artments                                                                          |              | Other Names                |                  |            |            |             |
|----------------------|---------------------------|-----------------------------------------------------------------------------------|--------------|----------------------------|------------------|------------|------------|-------------|
| <b>Project Name</b>  | Historic Resources        | s Survey of Tarpon Sprin                                                          | ngs          |                            |                  |            |            |