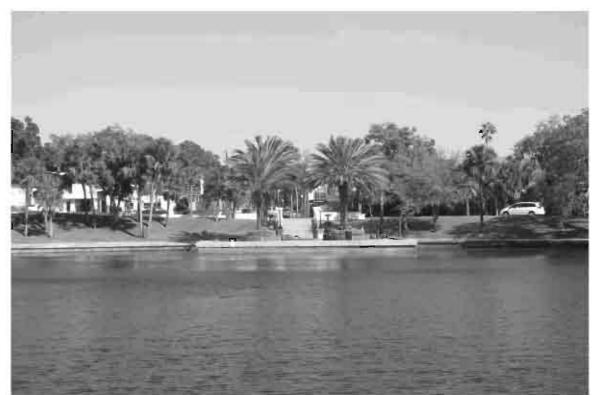

#### B. SUMMARY OF SIGNIFICANCE

The Tarpon Springs Historic District is a contiguous historic district located within the city of Tarpon Springs. The district is roughly bounded by Cypress and Park Streets on the north, Levis Avenue to the east, Lemon, Court and Boyer Streets to the south, and Banana and Bath Streets and Spring Boulevard to the west. The district is comprised of residential and commercial buildings built between 1881 and 1943 that exhibit a wide array of architectural styles.

The early residential development of Tarpon Springs was concentrated around Spring Bayou. Building types common to the early period of development were generally wood frame residences and tourist hotels. The early commercial development of the district centered along Tarpon Avenue. Many of the early wood frame commercial buildings were destroyed by fire in 1894 and were subsequently replaced with masonry structures. The oldest commercial building in the historic district is the G.W. Fernald building at 121 East Tarpon Avenue, constructed immediately after the fire. The city streets were laid out in a traditional grid, except around