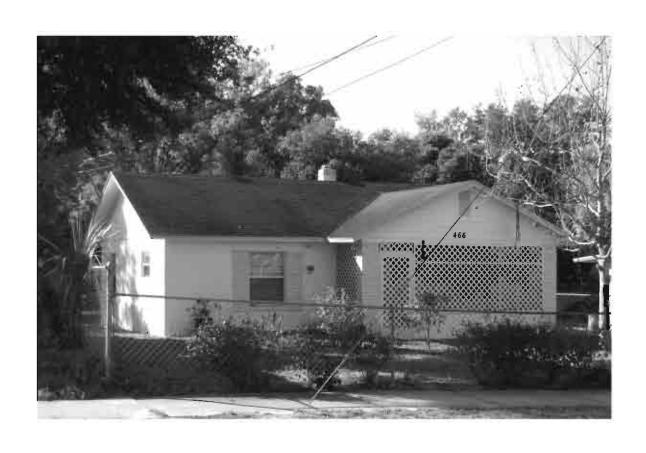

SITE NAME: <u>Tarpon Springs Historic District</u>

#### A. NARRATIVE DESCRIPTION

The Tarpon Springs Historic District exhibits a variety of popular styles and types of architecture. Most of the historic residential buildings are simple Frame Vernacular designs built during the first several decades of the community's development although many high-style mansions are also found. Most commercial buildings are Masonry Vernacular designs and are primarily located along Tarpon and Pinellas Avenues. On the fringes of the historic district are Bungalows dating from the 1910s and 1920s. A few buildings constructed during 1920 exhibit Mission or Mediterranean Revival styling. Other stylistic categories represented within the district include Shingle, Queen Anne, Neoclassical, Colonial Revival, and Byzantine Revival. Types of historic properties within the Tarpon Springs District include commercial, governmental, religious, educational, and residential buildings that are associated with the city's settlement and subsequent development between 1883 and 1943.