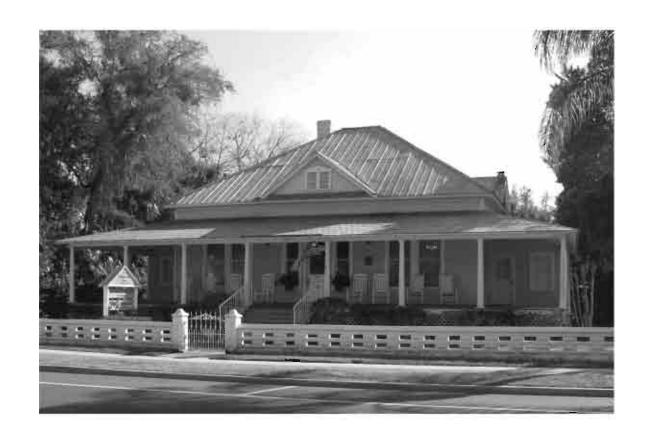

|
| REQUIRED: 1. USGS 7.5' MAP WITH STRUCTURES PINPOINTED IN RED                                                                                                                                                                                                                                                                                                                                                                                                          |

2. LARGE SCALE STREET OR PLAT MAP







Original ☐ Update ✓



Site # 8PI1666

Recorder # 36

Recorder Date 1/26/09

| Site Name                              | Dr. Douglass Hou    | se                                | Other Names                                                | Studio 420         |                   |                  |     |
|----------------------------------------|---------------------|-----------------------------------|------------------------------------------------------------|--------------------|-------------------|------------------|-----|
| <b>Project Name</b>                    | Historic Resource   | 8                                 |                                                            |                    |                   |                  |     |
| Historic Contexts Spanish-Ameri