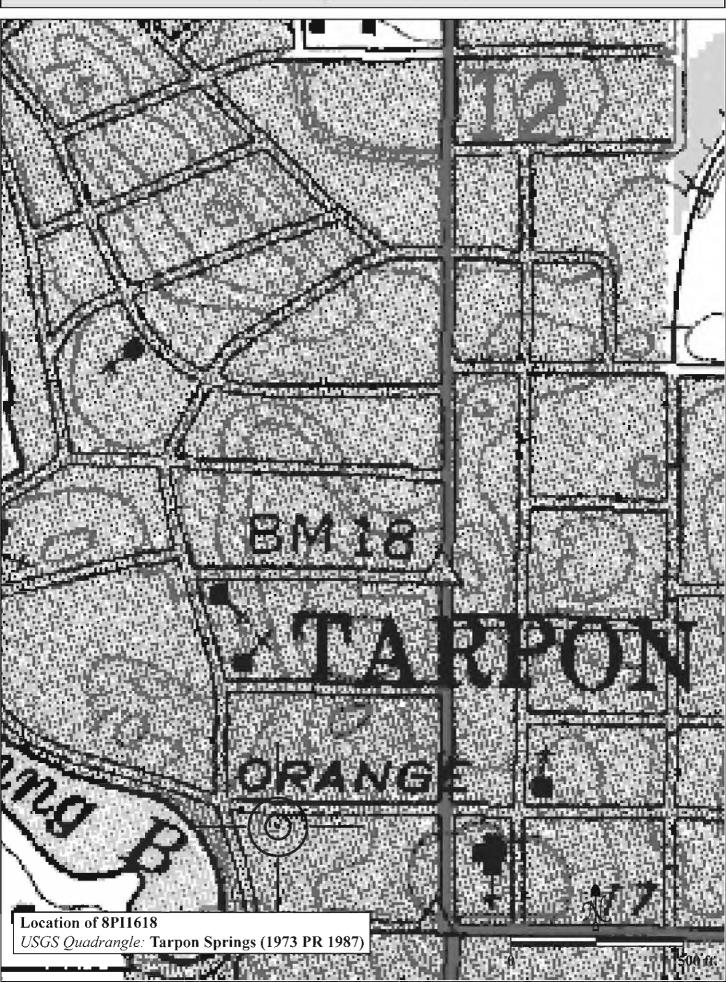

|  |  |  |  |  |

2. LARGE SCALE STREET OR PLAT MAP







Original ☐ Update ✓



Site # 8PI1619

Recorder # 264

Recorder Date 2/20/09

| Site Name                                                                               | George Clemson H                            | House                                | Other Names _"Annecy" on the Bayou