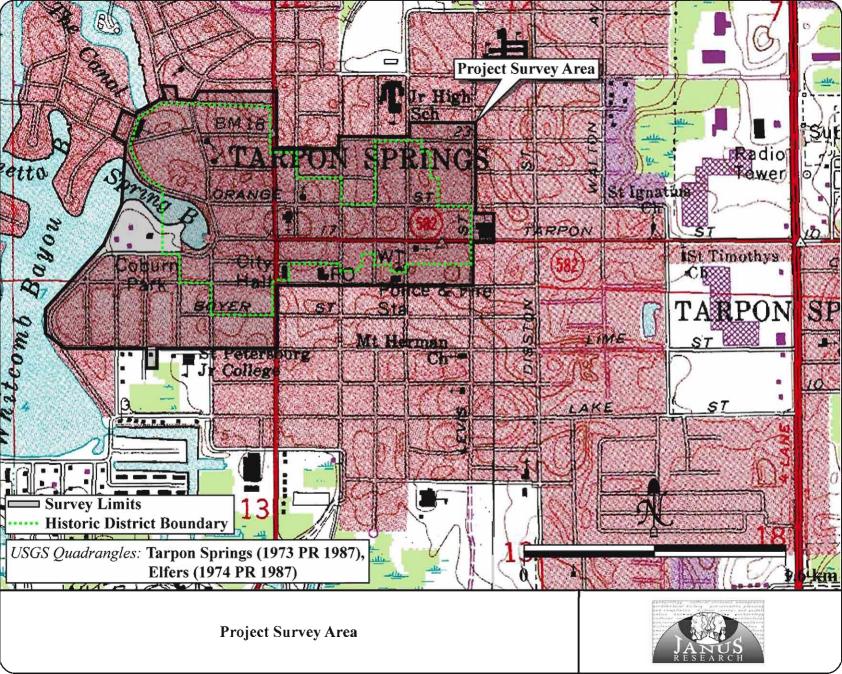

#### B. SUMMARY OF SIGNIFICANCE

The Tarpon Springs Historic District is a contiguous historic district located within the city of Tarpon Springs. The district is roughly bounded by Cypress and Park Streets on the north, Levis Avenue to the east, Lemon, Court and Boyer Streets to the south, and Banana and Bath Streets and Spring Boulevard to the west. The district is comprised of residential and commercial buildings built between 1881 and 1943 that exhibit a wide array of architectural styles.