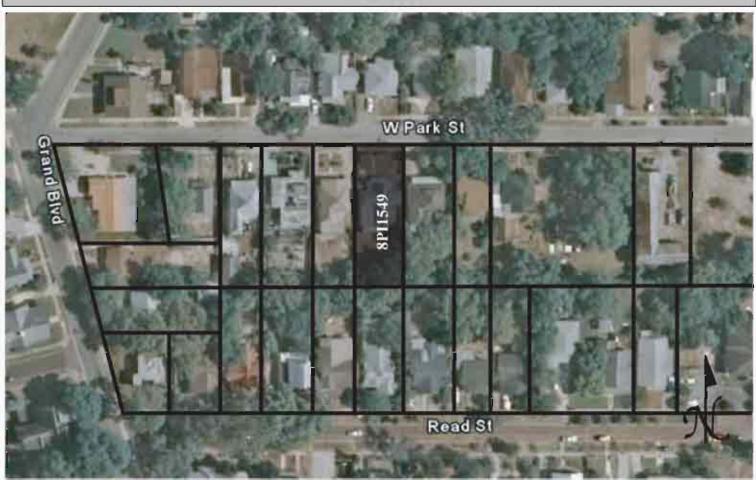

a, Florida 33607 Telephone 813-636-8200                                                                                                                                                                                                                                                                                     |
| PEOLIBED: 1 USGS 7.5' MAP WITH STRUCTURES PINPOINTED IN RED                                                                                                                                                                                                                                                                                                                               |

REQUIRED: 1. USGS 7.5' MAP WITH STRUCTURES PINPOINTED IN RED

2. LARGE SCALE STREET OR PLAT MAP







Original ☐ Update ✓



 Site #
 8PI1550

 Recorder #
 238

 Recorder Date
 2/18/09

| Site Name 68 W Park Street                                                             | Other Names                                                                                                                  |
|----------------------------------------------------------------------------------------|------------------------------------------------------------------------------------------------------------------------------|
| Project Name Historic Resources Survey                                                 | of Tarpon Springs                                                                                                            |
| Historic Contexts Spanish-American W