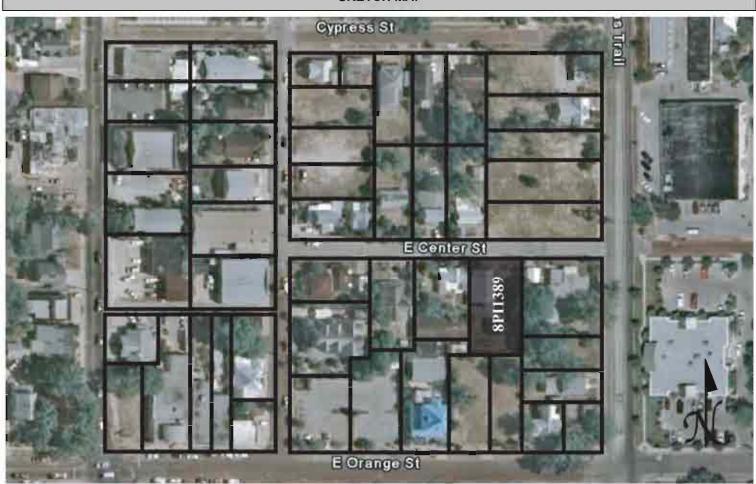

☐ Original ☐ Update

# RESOURCE GROUP FORM FLORIDA MASTER SITE FILE

Version 4.0 1/07

| Site #8 PI1712 | 2    |     |
|----------------|------|-----|
| Recorder#      |      |     |
| Field Date 02  | /26  | /09 |
| Form Date 07   | / 13 | /09 |