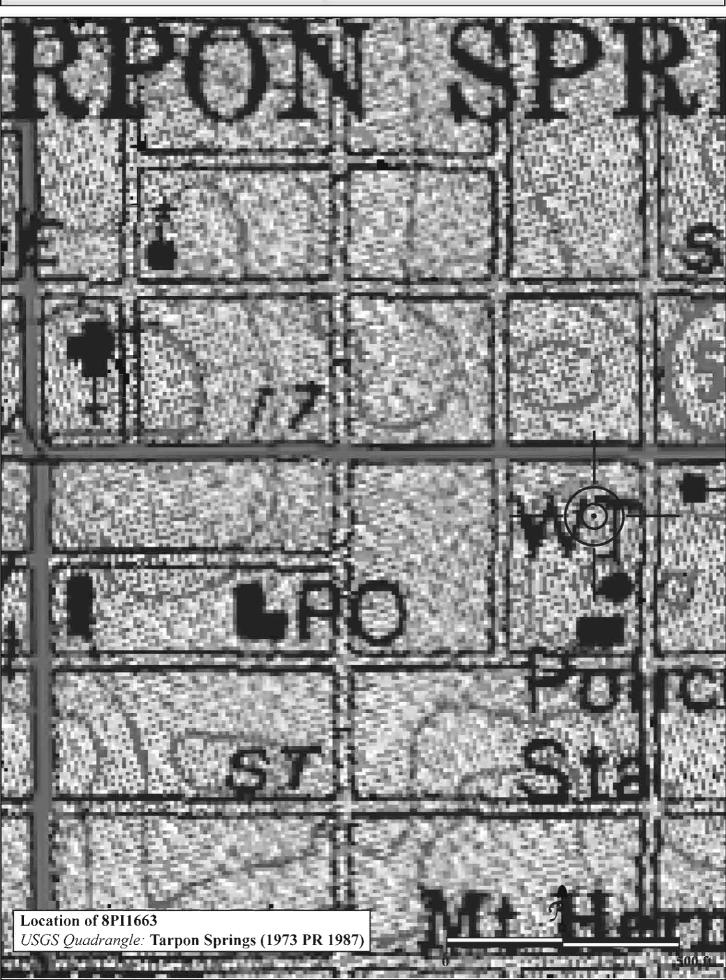

|
| REQUIRED: 1. USGS 7.5' MAP WITH STRUCTURES PINPOINTED IN RED                                                                                                                                                                                                                                                                                                                                                                                                          |

2. LARGE SCALE STREET OR PLAT MAP







Original ☐ Update ✓



Site # 8PI1664

Recorder # 47

Recorder Date 1/26/09

| Site Name                                  | 321 E Tarpon A                              | venue                                     |                   | Other Names                 |                                     |                    |                 |      |
|--------------------------------------------|---------------------------------------------|-------------------------------------------|-------------------|-----------------------------|-------------------------------------|--------------------|-----------------|------|
| <b>Project Name</b>                        | Historic Resources Survey of Tarpon Springs |                                           |                   |