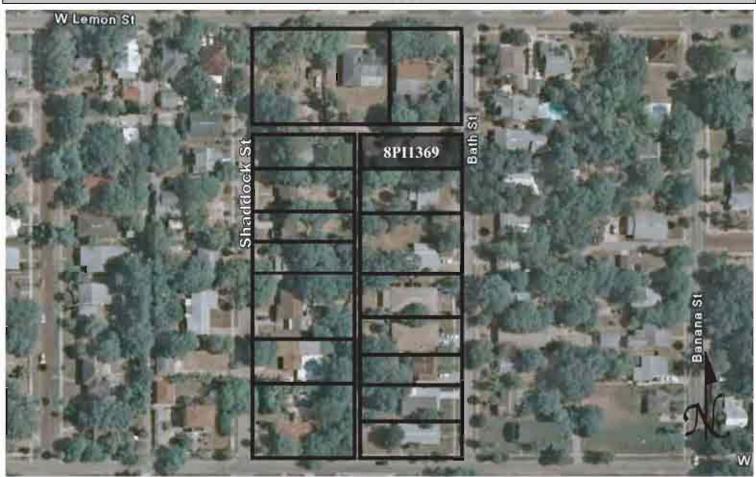

|
| REQUIRED: 1. USGS 7.5' MAP WITH STRUCTURES PINPOINTED IN RED                                                                                                                                                                                                                                                                                                                                                                                                                                                                                                                                                                                      |

2. LARGE SCALE STREET OR PLAT MAP









Original ☐ Update ✓



 Site #
 8PI1370

 Recorder #
 304

 Recorder Date
 2/23/09

| Site Name            | 223-225 Bath Str                        | eet               | Other Names                         |                     |          |                     |           |                |          |
|----------------------|-----------------------------------------|-------------------|-------------------------------------|---------------------|----------|---------------------|-----------|----------------|----------|
| <b>Project Name</b>  | Historic Resource                       | s Survey of Tarp  | on Springs                          |                     |          |                     |           |                |          |
| <b>Historic Cont</b> | exts Boom Times