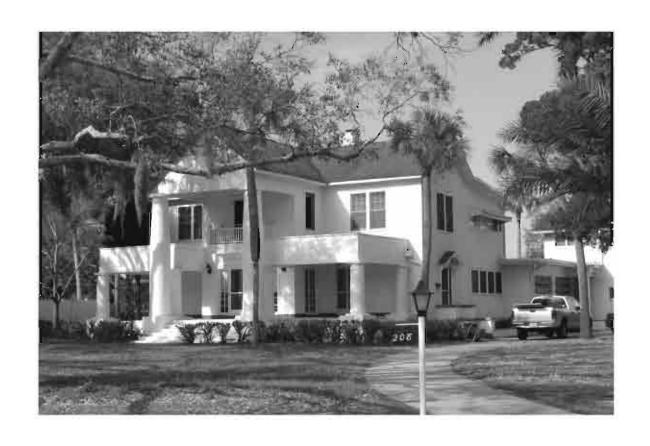

SITE NAME: <u>Tarpon Springs Historic District</u>

#### A. NARRATIVE DESCRIPTION

The Tarpon Springs Historic District exhibits a variety of popular styles and types of architecture. Most of the historic residential buildings are simple Frame Vernacular designs built during the first several decades of the community's development although many high-style mansions are also found. Most commercial buildings are Masonry Vernacular designs and are primarily located along Tarpon and Pinellas Avenues. On the fringes of the historic district are Bungalows dating from the 1910s and 1920s. A few buildings constructed during 1920 exhibit Mission or Mediterranean Revival styling. Other stylistic categories represented within the district include Shingle, Queen Anne, Neoclassical, Colonial Revival, and Byzantine Revival. Types of historic properties within the Tarpon Springs District include commercial, governmental, religious, educational, and residential buildings that are associated with the city's settlement and subsequent development between 1883 and 1943.

The Tarpon Springs Historic District was listed in the *NRHP* in 1990, based on its significance in the areas of architecture, commerce, exploration and settlement, and ethnic heritage.

#### B. SUMMARY OF SIGNIFICANCE

The Tarpon Springs Historic District is a contiguous historic district located within the city of Tarpon Springs. The district is roughly bounded by Cypress and Park Streets on the north, Levis Avenue to the east, Lemon, Court and Boyer Streets to the south, and Banana and Bath Streets and Spring Boulevard to the west. The district is comprised of residential and commercial buildings built between 1881 and 1943 that exhibit a wide array of architectural styles.