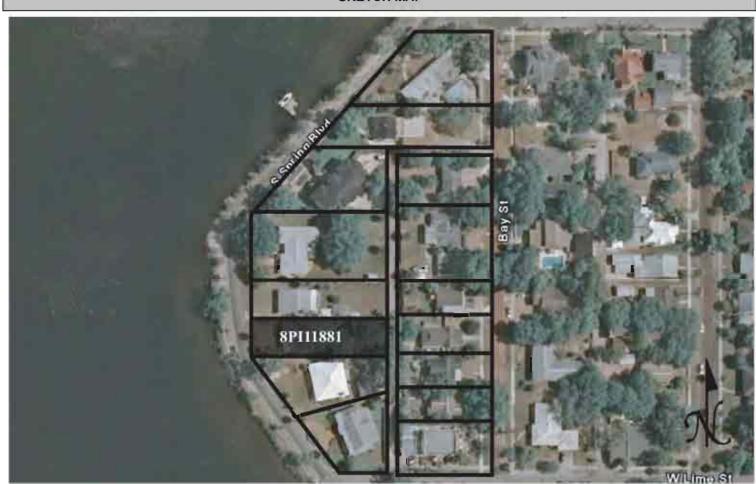

|
| DECLUDED. 4 LICCO 7 FLMAD WITH CTRUCTURES DIMPONITED IN DED                                                                                                                                                                                                                                                                                                                                                                                                                                                             |

REQUIRED: 1. USGS 7.5' MAP WITH STRUCTURES PINPOINTED IN RED

2. LARGE SCALE STREET OR PLAT MAP







Original ✓ Update □



# HISTORICAL STRUCTURE FORM FLORIDA MASTER SITE FILE

Consult Guide To Historical Structure Forms for detailed instructions

 Site #
 8PI11882

 Recorder #
 87

 Recorder Date
 1/27/09

| Site Name             | Home Medical Equ    | iipment                  |                    | Other Names                         |                   |                  |                     |  |
|-----------------------|---------------------|--------------------------|--------------------|-------------------------------------|-------------------|------------------|---------------------|--|
| Project Name          | Historic Resources  | Survey of Tarpo          | on Springs         |                                     |                   |                  |