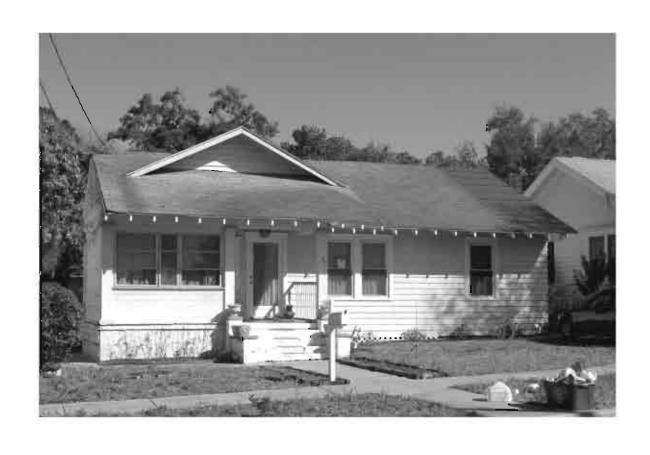

|
| REQUIRED: 1. USGS 7.5' MAP WITH STRUCTURES PINPOINTED IN RED                                                                                                                                                                                                                                                                                                                                                                                                               |







Original ☐ Update ✓



 Site #
 8PI1589

 Recorder #
 205

 Recorder Date
 2/17/09

| Site Name                   | Unitarian Universa                      | list Church       |                      | Other Names            | S                 |                        |                     |
|-----------------------------|-----------------------------------------|-------------------|----------------------|------------------------|-------------------|------------------------|---------------------|
| <b>Project Name</b>         | Historic Resources                      | Survey of Tarpo   | on Springs           |                        |                   |                        |                     |
| <b>Historic Cont</b>        | exts Spanish-Ame                        | erican Wa