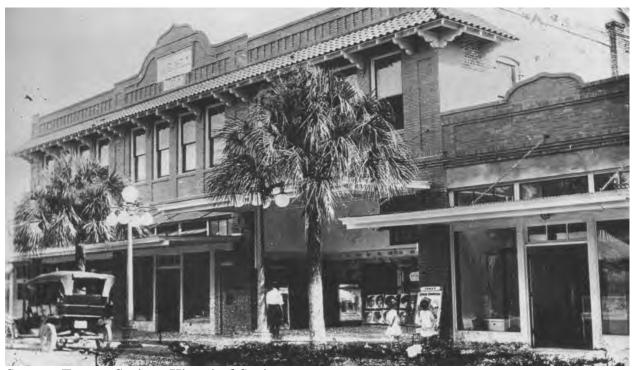

|
| REQUIRED: 1. USGS 7.5' MAP WITH STRUCTURES PINPOINTED IN RED                                                                                                                                                                                                                                                                                                                                                                                                              |

2. LARGE SCALE STREET OR PLAT MAP

SITE NAME: Meres Building/100-106 E. Tarpon Avenue



Source: Tarpon Springs Historical Society

#### A. NARRATIVE DESCRIPTION

The main elevation features a Mission shaped parapet with a pent roof supported by decorative cut brackets resting on corbelled brick. Three metal storefronts are located on the first floor level sheltered by a flat metal awning suspended by cable. Rows of multiple one over one double hung windows line the second floor level.

#### B. SUMMARY OF SIGNIFICANCE

This Masonry Vernacular two-story commercial brick building was designed by prominent Florida architect M. Leo Elliot for Ernest Meres, a sponge trader and insurance agent. The building originally housed the Royal Theater, the Tarpon Springs Post Office and a Western Union office. The second level contained rooms for the Hotel Meres and had an H-shaped plan to