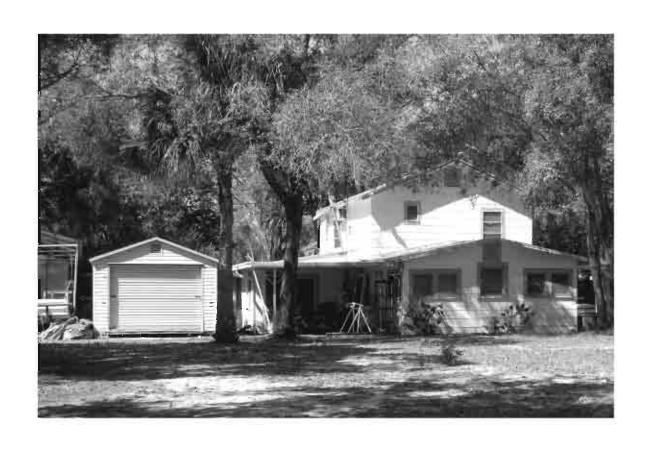

|    |  |  |  |  |  |  |
| REQUIRED: 1. USGS 7.5' MAP WITH STRUCTURES PINPOINTED IN RED                                                                                                                                                                                                                                                                                                                                                                                                                                                                                                                                                                                    |    |  |  |  |  |  |  |

2. LARGE SCALE STREET OR PLAT MAP







Original **✓** Update □



Site # 8PI11871

Recorder # 316

Recorder Date 2/23/09

| Site Name 301 Shaddock Stree            | et                             | Other Names                   |                                      |
|-----------------------------------------|--------------------------------|-------------------------------|--------------------------------------|
| Project Name Historic Resources         | Survey of Tarpon Springs       |                               |                                      |
| Historic Contexts Modern                |                                | _ National Register Catego    | pry Building                         |
|                                         | LOCATION and                   | IDENTIFICATION                |