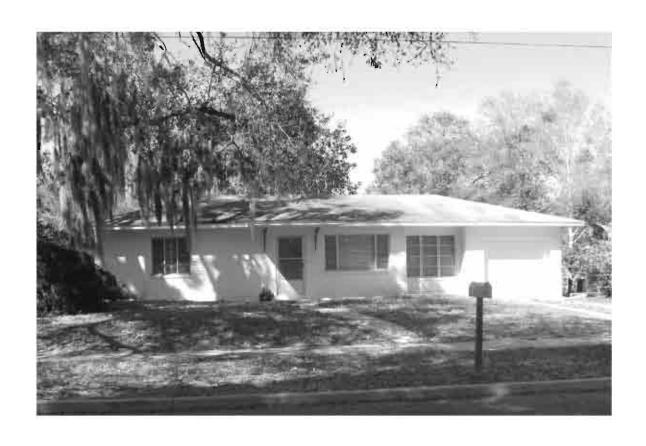

|
| DECLUDED. 4 LICCO 7 FL MAD WITH STRUCTURES DIMPONITED IN DED                                                                                                                                                                                                                                                                                                                                                                                                                                                            |

REQUIRED: 1. USGS 7.5' MAP WITH STRUCTURES PINPOINTED IN RED

2. LARGE SCALE STREET OR PLAT MAP







Original ✓ Update □



# HISTORICAL STRUCTURE FORM FLORIDA MASTER SITE FILE

Consult Guide To Historical Structure Forms for detailed instructions

 Site #
 8PI11722

 Recorder #
 360

 Recorder Date
 2/26/09

| Site Name                   | 301 Bay Street        |                          |                                        | Other Names              |                |                  |                 |      |
|-----------------------------|-----------------------|--------------------------|----------------------------------------|--------------------------|----------------|------------------|-----------------|------|
| <b>Project Nam</b>          | e Historic Resource   | s Survey of Tarpor       | n Springs                              |                          |