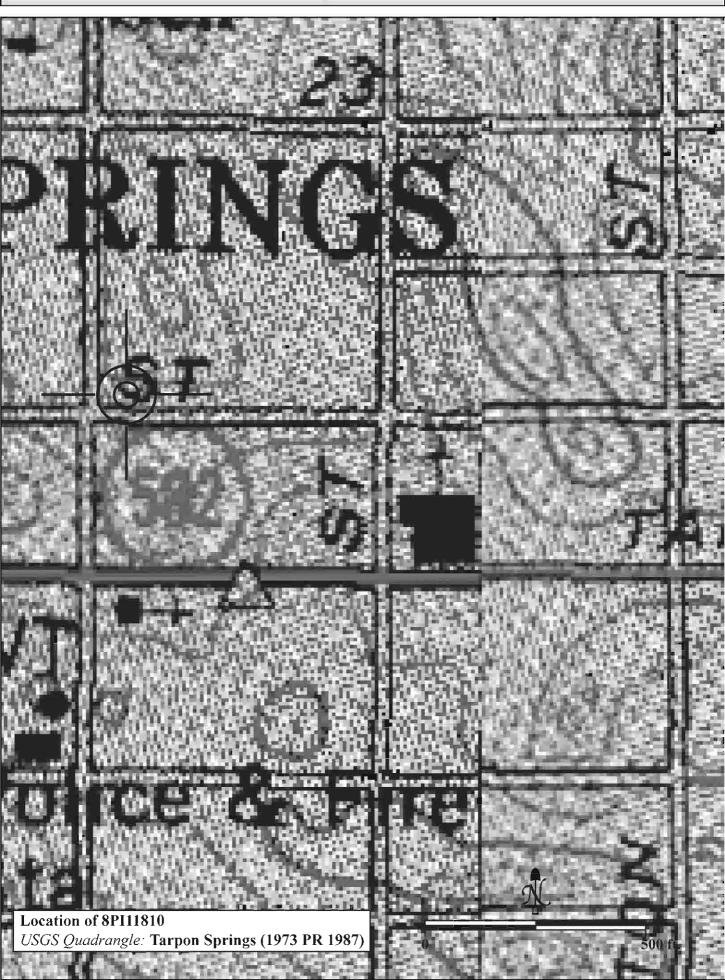

|  |  |  |  |  |  |
| DECLUDED. 4 LICCO 7 FL MAD WITH STRUCTURES DIMPONITED IN DED                                                                                                                                                                                                                                                                                                                                                                                                 |  |  |  |  |  |  |

REQUIRED: 1. USGS 7.5' MAP WITH STRUCTURES PINPOINTED IN RED

2. LARGE SCALE STREET OR PLAT MAP









Original ✓ Update □



Site # 8PI11811

Recorder # 25

Recorder Date 1/26/09

| Site Name                              | 422 E Orange Str            | eet                    |                     | Other Names                         |                                 |  |  |
|----------------------------------------|-----------------------------|------------------------|---------------------|-------------------------------------|---------------------------------|--|--|
| Project Name                           | Historic Resource           | s Survey of Tarpo      | on Springs          |                                     |                                 |  |  |
| Historic Contexts Spanish-American War |                             |                        |                     | Nation