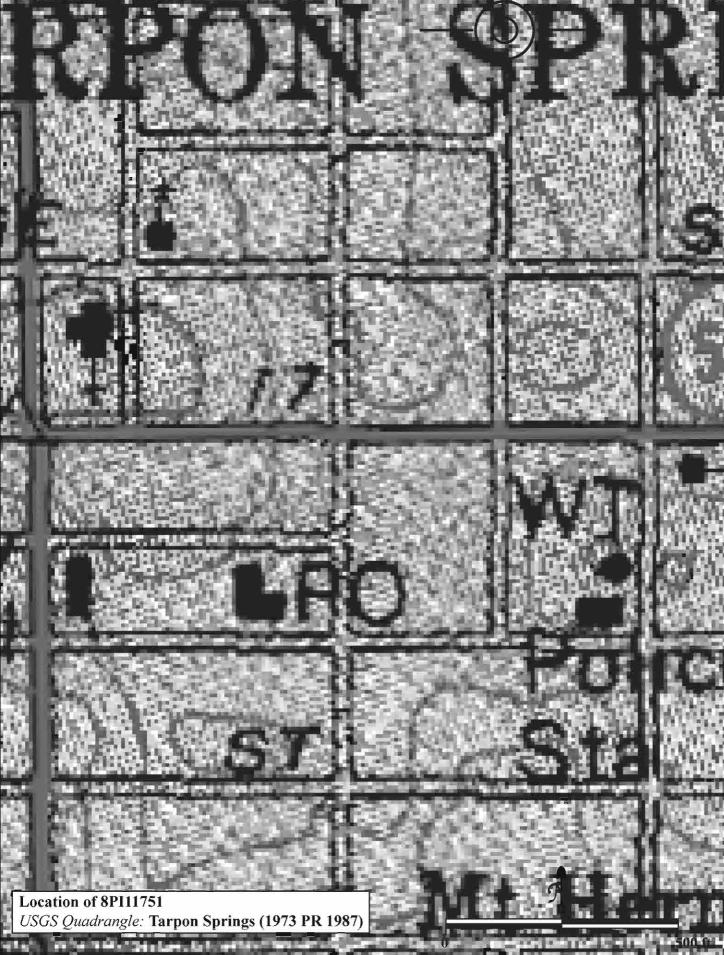

|
| Recorder Affiliation JANUS RESEARCH, 1107 N. Ward Street, Tampa, Florida 33607 Telephone 813-636-8200                                                                                                                                                                                                                                                                            |
| REQUIRED: 1. USGS 7.5' MAP WITH STRUCTURES PINPOINTED IN RED                                                                                                                                                                                                                                                                                                                     |

2. LARGE SCALE STREET OR PLAT MAP









Original ✓ Update □



## HISTORICAL STRUCTURE FORM FLORIDA MASTER SITE FILE

Consult Guide To Historical Structure Forms for detailed instructions

Site # 8PI11752

Recorder # 12

Recorder Date 1/26/09

| Site Name 426 E Cypress Street                                                                     | Other Names                                                                   |
|----------------------------------------------------------------------------------------------------|-------------------------------------------------------------------------------|
| Project Name Historic Resources Survey of Tarpon Sprin                                             | gs                                                                            |
| Historic Contexts Modern