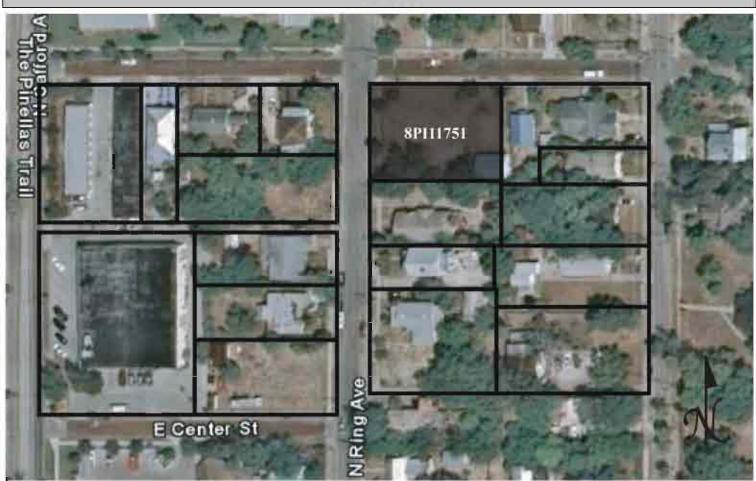

|
| Recorder Affiliation JANUS RESEARCH, 1107 N. Ward Street, Tampa, Florida 33607 Telephone 813-636-8200                                                                                                                                                                                                                                                                            |
| REQUIRED: 1. USGS 7.5' MAP WITH STRUCTURES PINPOINTED IN RED                                                                                                                                                                                                                                                                                                                     |

2. LARGE SCALE STREET OR PLAT MAP









Original ✓ Update □



## HISTORICAL STRUCTURE FORM FLORIDA MASTER SITE FILE

Consult Guide To Historical Structure Forms for detailed instructions

Site # 8PI11752

Recorder # 12

Recorder Date 1/26/09

| Site Name 426 E Cypress Street                                                                     | Other Names                                                                   |
|----------------------------------------------------------------------------------------------------|-------------------------------------------------------------------------------|
| Project Name Historic Resources Survey of Tarpon Sprin                                             | gs                                                                            |
| Historic Contexts Modern