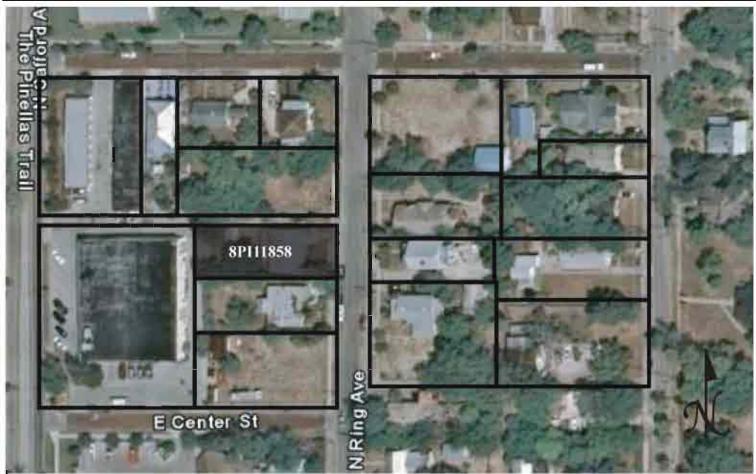

|  |  |  |  |  |  |  |
|                                                                                                                                                                                                                                                                                                                                                                                                                                                                                                    |  |  |  |  |  |  |  |

REQUIRED: 1. USGS 7.5' MAP WITH STRUCTURES PINPOINTED IN RED

2. LARGE SCALE STREET OR PLAT MAP









Original ✓ Update □



# HISTORICAL STRUCTURE FORM FLORIDA MASTER SITE FILE

Consult Guide To Historical Structure Forms for detailed instructions

 Site #
 8PI11859

 Recorder #
 105

 Recorder Date
 1/28/09

| Site Name       | 212 N Ring Avenue                                        |                                |                                     | Other Names                      |                                                                        |  |  |
|-----------------|----------------------------------------------------------|--------------------------------|-------------------------------------|----------------------------------|------------------------------------------------------------------------|--|--|
| Project Name    | e Historic Resources Survey of Tarpon