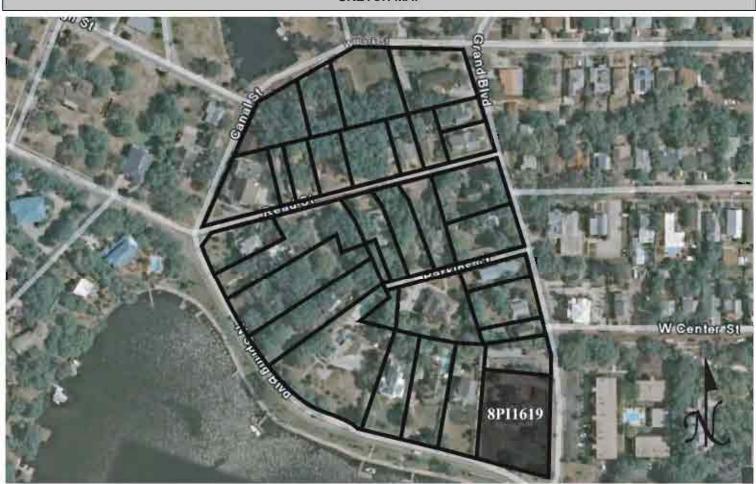

|  |  |  |  |  |  |
| Recorder Name Janus Research                                                                                                                                                                                                |  |  |  |  |  |  |
| Recorder Affiliation JANUS RESEARCH, 1107 N. Ward Street, Tampa, Florida 33607 Telephone 813-636-8200                                                                                                                       |  |  |  |  |  |  |
| REQUIRED: 1. USGS 7.5' MAP WITH STRUCTURES PINPOINTED IN RED                                                                                                                                                                |  |  |  |  |  |  |

2. LARGE SCALE STREET OR PLAT MAP







Original ☐ Update ✓



 Site #
 8PI1620

 Recorder #
 263

 Recorder Date
 2/20/09

| Site Name Ge                                                  | eorge Clemson Auxiliary                                                                                                                                                             | Other Names                                                                                                                                                                                                     |  |  |  |  |  |
|---------------------------------------------------------------|------------------------------------------------------------------------------------------------------------------------------------------------------------------------------