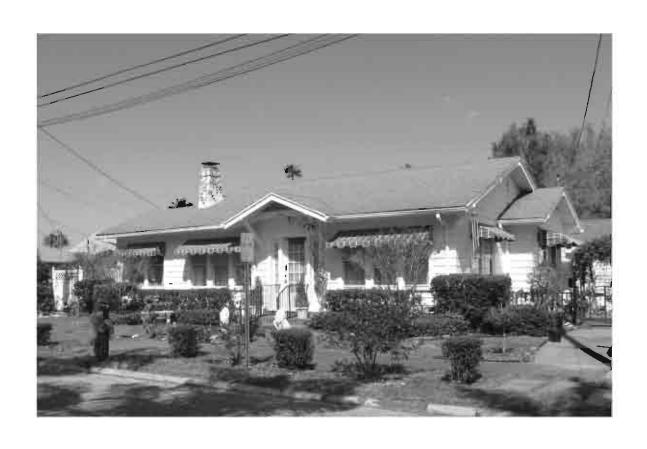

|

REQUIRED: 1. USGS 7.5' MAP WITH STRUCTURES PINPOINTED IN RED

2. LARGE SCALE STREET OR PLAT MAP







Original **✓** Update □



# HISTORICAL STRUCTURE FORM FLORIDA MASTER SITE FILE

Consult Guide To Historical Structure Forms for detailed instructions

Site # 8PI11781

Recorder # 43

Recorder Date 1/26/09

| Site Name            | 429 E Lemon Str                     | eet               |                      | Other Names       |         |                |             |               |             |
|----------------------|-------------------------------------|-------------------|----------------------|-------------------|---------|----------------|-------------|---------------|-------------|
| <b>Project Name</b>  | Historic Resource                   | es Survey of Tar  | oon Springs          |                   |         |                |             |               |