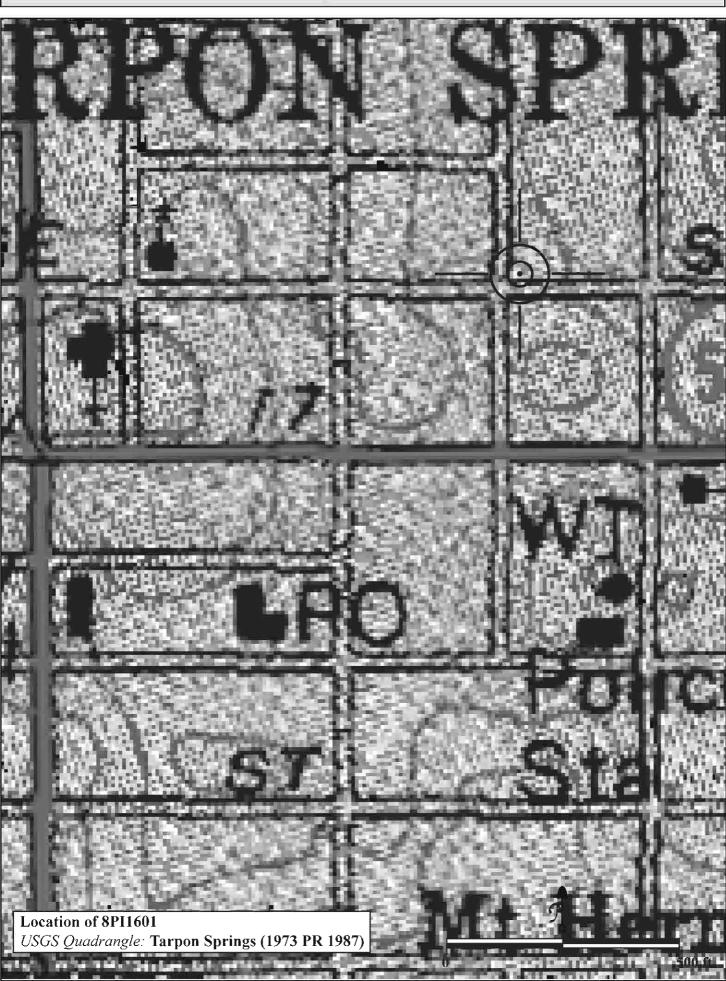

|
| REQUIRED: 1. USGS 7.5' MAP WITH STRUCTURES PINPOINTED IN RED                                                                                                                                                                                                                                                                                                                                                                                                               |

2. LARGE SCALE STREET OR PLAT MAP







Original ☐ Update ✓



Site # 8PI1602

Recorder # 114

Recorder Date 1/28/09

| Site Name                                              | 119 N Ring Avenue                                           | е                    |                                           | Other Names                |                 |                         |         |  |
|--------------------------------------------------------|-------------------------------------------------------------|----------------------|-------------------------------------------|----------------------------|-----------------|-------------------------|---------|--|
| <b>Project Name</b>                                    | Historic Resources                                          | Survey of Tarpor     | n Springs