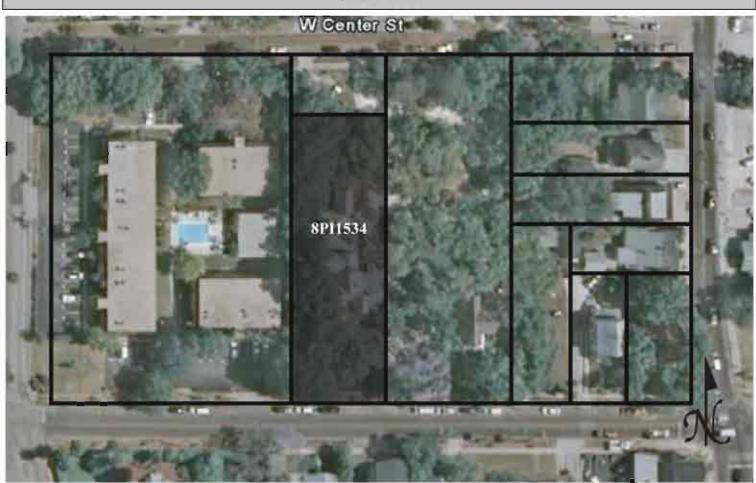

|
| Recorder Name Janus Research                                                                                                                                                                                                |
| Recorder Affiliation JANUS RESEARCH, 1107 N. Ward Street, Tampa, Florida 33607 Telephone 813-636-8200                                                                                                                       |
| REQUIRED: 1. USGS 7.5' MAP WITH STRUCTURES PINPOINTED IN RED                                                                                                                                                                |

2. LARGE SCALE STREET OR PLAT MAP







Original ☐ Update ✓



Site # 8PI1545

Recorder # 234

Recorder Date 2/18/09

| Site Name N. G. Arfaras Sponge Pack                                                    | ing House Ot                                   | Other Names George Billiris Sponge Merchant |                           |                     |  |  |
|----------------------------------------------------------------------------------------|------------------------------------------------|---------------------------------------------|---------------------------|---------------------|--|--|
| Project Name Historic Resources Survey                                                 | me Historic Resources Survey of Tarpon Springs |                                             |                           |