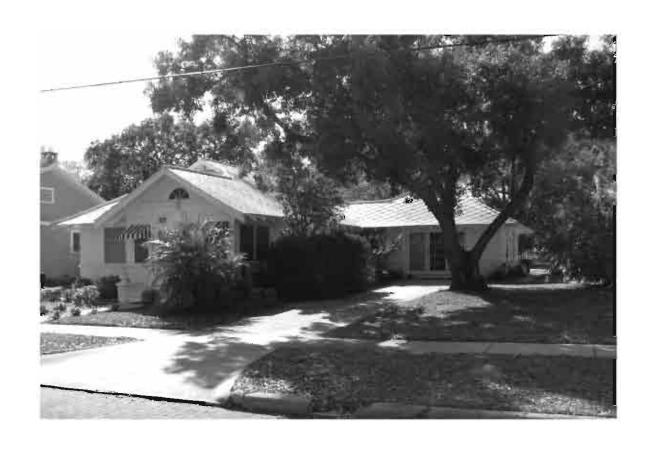

|  |  |  |  |  |  |  |
| REQUIRED: 1. USGS 7.5' MAP WITH STRUCTURES PINPOINTED IN RED                                                                                                                                                                                                                                                                                                                                                                                                                                                                          |  |  |  |  |  |  |  |

- 3. PHOTO OF MAIN FACADE, PREFERABLY B&W, AT LEAST 3x5







Original ☐ Update ✓



Site # 8PI1560

Recorder # 336

Recorder Date 2/23/09

| Site Name           | 326 Pineapple Str                              | eet                   |                       | Other Names                                      |                          |            |                     |  |
|---------------------|------------------------------------------------|-----------------------|-----------------------|--------------------------------------------------|--------------------------|------------|---------------------|--|
| <b>Project Name</b> | me Historic Resources Survey of Tarpon Springs |                       |                       |                                                  |                          |            |                     |  |
| His