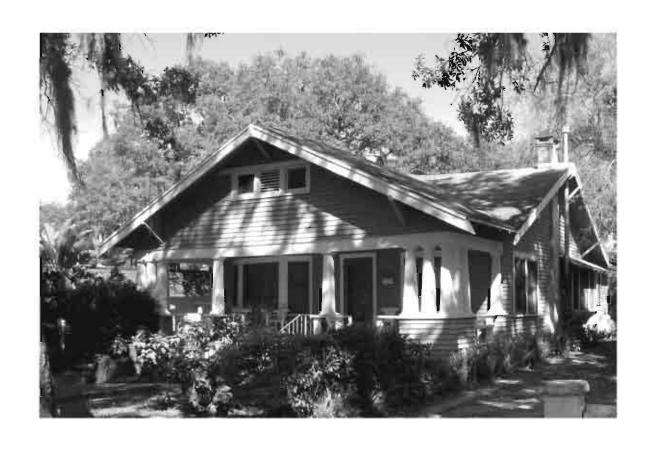

SITE NAME: <u>Tarpon Springs Historic District</u>

#### A. NARRATIVE DESCRIPTION

The Tarpon Springs Historic District exhibits a variety of popular styles and types of architecture. Most of the historic residential buildings are simple Frame Vernacular designs built during the first several decades of the community's development although many high-style mansions are also found. Most commercial buildings are Masonry Vernacular designs and are primarily located along Tarpon and Pinellas Avenues. On the fringes of the historic district are Bungalows dating from the 1910s and 1920s. A few buildings constructed during 1920 exhibit Mission or Mediterranean Revival styling. Other stylistic categories represented within the district include Shingle, Queen Anne, Neoclassical, Colonial Revival, and Byzantine Revival. Types of historic properties within the Tarpon Springs District include commercial, governmental, religious, educational, and residential buildings that are associated with the city's settlement and subsequent development between 1883 and 1943.