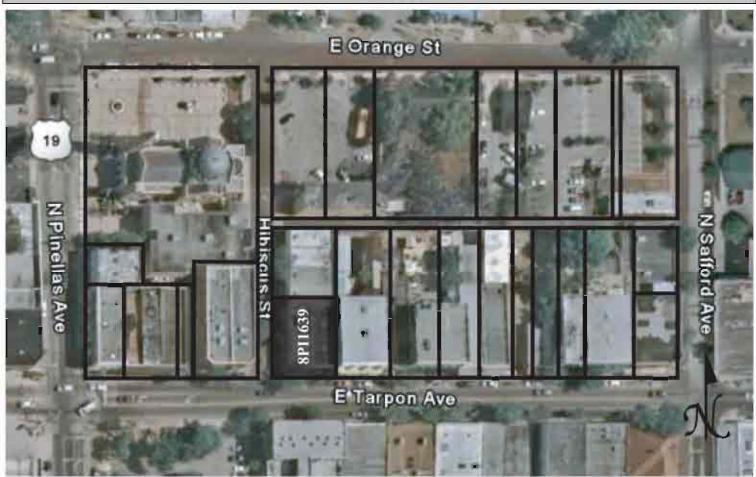

|
| REQUIRED: 1. USGS 7.5' MAP WITH STRUCTURES PINPOINTED IN RED                                                                                                                                                                                                                                                                                                                                                                                                             |

2. LARGE SCALE STREET OR PLAT MAP







Original ☐ Update ✓



Site # 8PI1640

Recorder # 68

Recorder Date 1/27/09

| Site Name           | Meres Building       |                   |                  | Other Names                |                  |                 |              |
|---------------------|----------------------|-------------------|------------------|----------------------------|------------------|-----------------|--------------|
| <b>Project Name</b> | Historic Resource    | s Survey of Tarpo | n Springs        |                            |                  |                 |              |
| Historic Conte      | exts Spanish-Ame     | erican War        |                  | _ National Register C      | ategory Buildin  | ng              |              |
|                     |                      | L