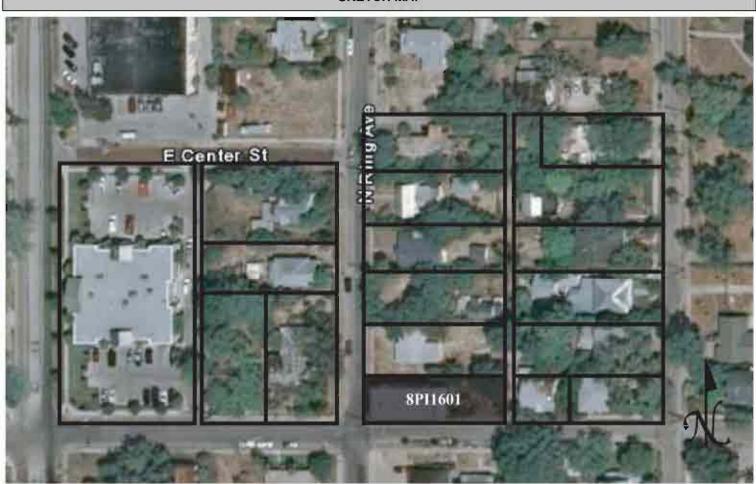

|
| REQUIRED: 1. USGS 7.5' MAP WITH STRUCTURES PINPOINTED IN RED                                                                                                                                                                                                                                                                                                                                                                                                               |

2. LARGE SCALE STREET OR PLAT MAP







Original ☐ Update ✓



Site # 8PI1602

Recorder # 114

Recorder Date 1/28/09

| Site Name                                              | 119 N Ring Avenue                                           | е                    |                                           | Other Names                |                 |                         |         |  |
|--------------------------------------------------------|-------------------------------------------------------------|----------------------|-------------------------------------------|----------------------------|-----------------|-------------------------|---------|--|
| <b>Project Name</b>                                    | Historic Resources                                          | Survey of Tarpor     | n Springs