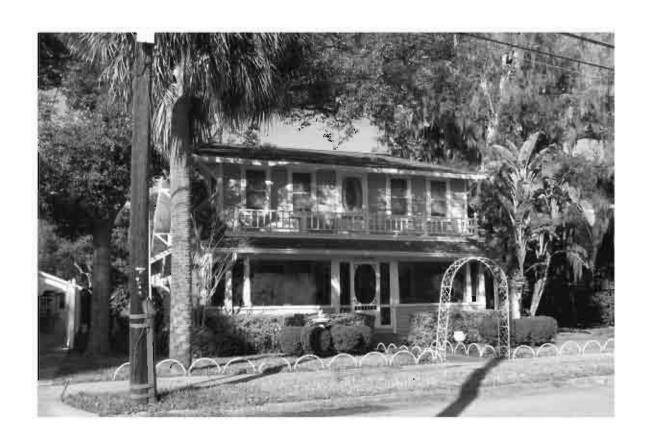

#### C. HISTORY AND REFERENCES CITED OF PAST WORK AT SITE

Stoughton, Gertrude K. 1975 *Tarpon Springs, Florida*.

Original ☐ Update ✓

Site # 8PI176

Recorder # 269

Recorder Date 2/20/09

| Site Name             | Anson P. K. Saffor   | d House              |                                    | _ Other Names                        | Safford House M        | luseum, Villa Ansonia, Miramar   |
|-----------------------|----------------------|----------------------|------------------------------------|--------------------------------------|------------------------|----------------------------------|
| <b>Project Name</b>   | Historic Resources   | Survey of Tarpo      | on Springs                         |                                      |                        |                                  |
| <b>Historic Conte</b> | Post-Reconstruction  |                      |                                    | National Register Category _Building |                        |                                  |
|                       |                      | L                    | OCATION and                        | IDENTIFICATION                       | N                      |                                  |
| Address               | 23 Parkin Court      |                      |                                    |                                      |                        |                                  |
| Vicinity of           | S side of Parkin be  | etween Grand an      | d Spring                           |                                      |                        |                                  |
| City                  | Tarpon Springs       |                      |                                    | Cou                                  | nty Pinellas           |                                  |
| •                     | ivate-corporate-no   | Subdivision_         |                                    | Bloc                                 | ck#                    | Lot #                            |
|                       |                      |                      | MAF                                | PPING                                |                        |                                  |
| USGS Map              | TARPON SPRING        | iS                   |                                    | Township                             | 27S Range              | e15E <b>Section</b> 12           |
| Quarter               |                      | Qtr Qtr              |                                    |                                      | _                      | UTM Zone 17                      |
| Easting               | 327216               | Northing             | 3114897                            | _                                    |                        |                                  |
| Latitude              |                      |                      |                                    | Plat or Other                        | Map Aerial Pho         | otographs                        |
|                       |                      |                      | HIS                                | TORY                                 |                        |                                  |
| Architect/Build       | der Unknown          |                      |                                    |                                      | Construct              | ion Date1883 Circa ✓             |
|                       | ✓ Date Unknowr       | Type                 | e/Location wr                      | ought iron balustrad                 |                        | ond story windows on the main    |
|                       |                      |                      | fac                                | çade have been con                   | verted to three sa     | ash bays                         |
|                       |                      |                      |                                    |                                      |                        |                                  |
|                       | ✓ Original Locat     | tion one block       | to the south                       |                                      |                        |                                  |
| Use Original          | Private residence    |                      |                                    | Use Present                          | Museum                 |                                  |
|                       |                      |                      | DESCI                              | RIPTION                              |                        |                                  |
| Style Frame Ve        | ernacular            | Exter                | ior Plan <u>Irregul</u>            | ar Int                               | terior Plan <u>U</u> n | known Stories 2                  |
| Structural Sys        | tem Wood frame       |                      |                                    | Exterior Fab                         | ric Drop siding        |                                  |
| Foundation P          | iers                 | Foundat              | ion Materials _                    | Concrete block                       | Foundatio              | n Infill Wood lattice panels     |
| No. of Porches        | s 2 Location         |                      | o story, separate mple wood balust |                                      | nds building with      | wood decks, 6x6 posts, and a     |
| Main Entrance         | e (stylistic details | s):                  |                                    |                                      |                        |                                  |
| Outbldgs.             | Number               | 1 Nature             | e/Location (De                     | scribe below)                        |                        |                                  |
| one story wood f      | rame cottage to eas  | st of main house     | (contributing)                     |                                      |                        |                                  |
| Roof Type Ga          |                      |                      |                                    | Roofing Materials                    |                        |                                  |
| •                     | ructures 🗌 C         |                      |                                    |                                      | Locati                 |                                  |
| •                     |                      |                      |                                    | Location S                           |                        | _ Material _Brick                |
|                       | vs ☑ Type D          | HS; Triple hung      |                                    |                                      |                        | <b>Light</b> # 2/2, Multi; 2/2/2 |
| Metal Window          | _ ,                  |                      |                                    |                                      |                        | Light #                          |
|                       | ment cornerboard     | ls, rafter tails, ve | nts (wood louvre                   |                                      | 5                      |                                  |
| Condition Exc         |                      |                      |                                    | Surroundings .                       | Residential            |                                  |
|                       | eral, interior, lan  | idscape, conte       | ext; 3 lines onl                   | y)                                   |                        |                                  |
| Please see conti      | nuation sheet.       |                      |                                    |                                      |                        |                                  |
|                       | al Remains Prese     | nt 🗆                 | E1                                 | ISE Arabasalagi                      | cal Sita Earm          | Completed (if ves. attach)       |

Construction of the Safford House began around 1883, shortly after Anson P. K. Safford's arrival in the Tarpon Springs area. The house was originally constructed as a one-story wood framed cottage with double gables on the front, central hall and a wide bracketed veranda on two sides on the north side of Spring Bayou. By 1887 a second story had been added with the original roof trusses, gables, and gable windows raised intact atop the new second story walls. At this time Victorian gingerbread details were added including a cupola, window hood trim, bargeboards, brackets, and balustrades of different patterns. After both Anson and Mary Safford's deaths in 1891, the land on which the house was located was sold to George Clemson. At this time Mrs. Safford had the house moved a block further north.

After the house relocation, Mrs. Safford began using the building as a boarding house that she called Villa Ansonia. A few years later she had the interior of the house subdivided into small apartments and renamed it "The Miramar". At this time, the house was stripped of its exterior Victorian trim and left a simple version of the original house with plain porch posts and no balustrade. Portions of the veranda were also enclosed as well to provide additional rooms.

The City of Tarpon Springs acquired the Safford House in 1994. It was fully renovated to return it to its appearance in 1893 with the help of grants through the Florida Division of Historic Resources and Save Americas Treasures. It now operates as the Safford House Museum.

#### B. SUMMARY OF SIGNIFICANCE

This two-story Frame vernacular residence was listed on the National Register of Historic Places in 1975. The house is significant as an example of early vernacular domestic architecture in Florida in addition to its association with Anson P. K. Safford and his sister, Dr. Mary Safford.