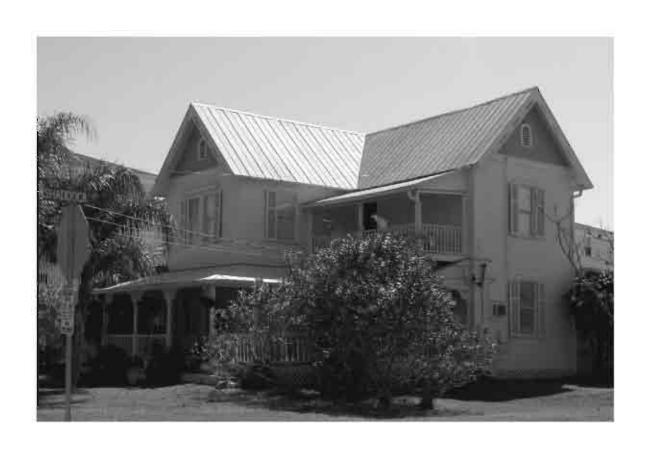

#### C. HISTORY AND REFERENCES CITED OF PAST WORK AT SITE

Stoughton, Gertrude K. 1975 *Tarpon Springs, Florida*.

Original ☐ Update ✓

Site # 8PI176

Recorder # 269

Recorder Date 2/20/09

| Site Name             | Anson P. K. Saffor   | d House              |                                    | _ Other Names                        | Safford House M        | luseum, Villa Ansonia, Miramar   |
|-----------------------|----------------------|----------------------|------------------------------------|--------------------------------------|------------------------|----------------------------------|
| <b>Project Name</b>   | Historic Resources   | Survey of Tarpo      | on Springs                         |                                      |                        |                                  |
| <b>Historic Conte</b> | Post-Reconstruction  |                      |                                    | National Register Category _Building |                        |                                  |
|                       |                      | L                    | OCATION and                        | IDENTIFICATION                       | N                      |                                  |
| Address               | 23 Parkin Court      |                      |                                    |                                      |                        |                                  |
| Vicinity of           | S side of Parkin be  | etween Grand an      | d Spring                           |                                      |                        |                                  |
| City                  | Tarpon Springs       |                      |                                    | Cou                                  | nty Pinellas           |                                  |
| •                     | ivate-corporate-no   | Subdivision_         |                                    | Bloc                                 | ck#                    | Lot #                            |
|                       |                      |                      | MAF                                | PPING                                |                        |                                  |
| USGS Map              | TARPON SPRING        | iS                   |                                    | Township                             | 27S Range              | e15E <b>Section</b> 12           |
| Quarter               |                      | Qtr Qtr              |                                    |                                      | _                      | UTM Zone 17                      |
| Easting               | 327216               | Northing             | 3114897                            | _                                    |                        |                                  |
| Latitude              |                      |                      |                                    | Plat or Other                        | Map Aerial Pho         | otographs                        |
|                       |                      |                      | HIS                                | TORY                                 |                        |                                  |
| Architect/Build       | der Unknown          |                      |                                    |                                      | Construct              | ion Date1883 Circa ✓             |
|                       | ✓ Date Unknowr       | Type                 | e/Location wr                      | ought iron balustrad                 |                        | ond story windows on the main    |
|                       |                      |                      | fac                                | çade have been con                   | verted to three sa     | ash bays                         |
|                       |                      |                      |                                    |                                      |                        |                                  |
|                       | ✓ Original Locat     | tion one block       | to the south                       |                                      |                        |                                  |
| Use Original          | Private residence    |                      |                                    | Use Present                          | Museum                 |                                  |
|                       |                      |                      | DESCI                              | RIPTION                              |                        |                                  |
| Style Frame Ve        | ernacular            | Exter                | ior Plan <u>Irregul</u>            | ar Int                               | terior Plan <u>U</u> n | known Stories 2                  |
| Structural Sys        | tem Wood frame       |                      |                                    | Exterior Fab                         | ric Drop siding        |                                  |
| Foundation P          | iers                 | Foundat              | ion Materials _                    | Concrete block                       | Foundatio              | n Infill Wood lattice panels     |
| No. of Porches        | s 2 Location         |                      | o story, separate mple wood balust |                                      | nds building with      | wood decks, 6x6 posts, and a     |
| Main Entrance         | e (stylistic details | s):                  |                                    |                                      |                        |                                  |
| Outbldgs.             | Number               | 1 Nature             | e/Location (De                     | scribe below)                        |                        |                                  |
| one story wood f      | rame cottage to eas  | st of main house     | (contributing)                     |                                      |                        |                                  |
| Roof Type Ga          |                      |                      |                                    | Roofing Materials                    |                        |                                  |
| •                     | ructures 🗌 C         |                      |                                    |                                      | Locati                 |                                  |
| •                     |                      |                      |                                    | Location S                           |                        | _ Material _Brick                |
|                       | vs ☑ Type D          | HS; Triple hung      |                                    |                                      |                        | <b>Light</b> # 2/2, Multi; 2/2/2 |
| Metal Window          | _ ,                  |                      |                                    |                                      |                        | Light #                          |
|                       | ment cornerboard     | ls, rafter tails, ve | nts (wood louvre                   |                                      | 5                      |                                  |
| Condition Exc         |                      |                      |                                    | Surroundings .                       | Residential            |                                  |
|                       | eral, interior, lan  | idscape, conte       | ext; 3 lines onl                   | y)                                   |                        |                                  |
| Please see conti      | nuation sheet.       |                      |                                    |                                      |                        |                                  |
|                       | al Remains Prese     | nt 🗆                 | E1                                 | ISE Arabasalagi                      | cal Sita Earm          | Completed (if ves. attach)       |

2. LARGE SCALE STREET OR PLAT MAP

3. PHOTO OF MAIN FACADE, PREFERABLY B&W, AT LEAST 3x5

SITE NAME: Safford House

Source: Tarpon Springs Historical Society