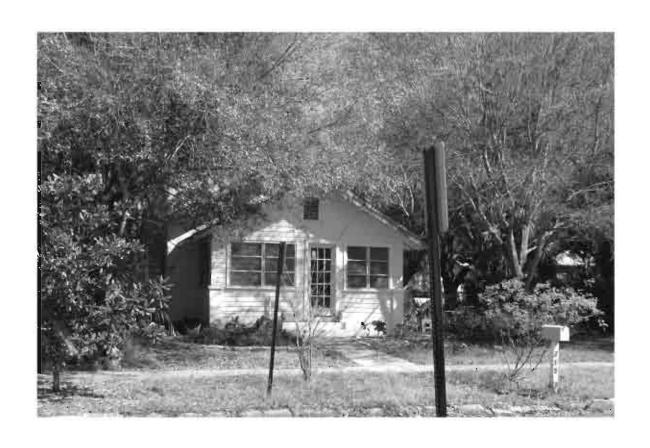

|
| REQUIRED: 1. USGS 7.5' MAP WITH STRUCTURES PINPOINTED IN RED                                                                                                                                                                                                                                                                                                                                                                                                                                                                                                                                                                                       |

2. LARGE SCALE STREET OR PLAT MAP









Original ☐ Update ✓



 Site #
 8PI1558

 Recorder #
 341

 Recorder Date
 2/23/09

| Site Name                           | 216 Pineapple Str                           | reet                                                        | Other Names                              |                                     |                     |  |  |  |
|-------------------------------------|---------------------------------------------|-------------------------------------------------------------|------------------------------------------|-------------------------------------|---------------------|--|--|--|
| <b>Project Name</b>                 | Historic Resources Survey of Tarpon Springs |                                                             |