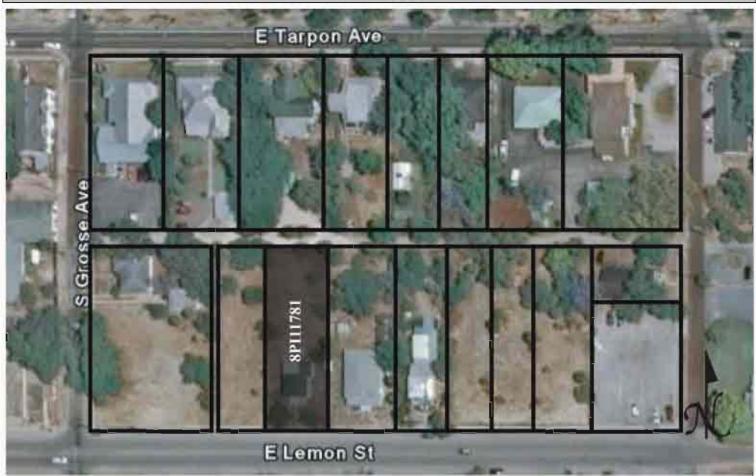

|
| REQUIRED: 1. USGS 7.5' MAP WITH STRUCTURES PINPOINTED IN RED                                                                                                                                                                                                                                                                                                                                                                                                                                                                                                                                                                                                |

2. LARGE SCALE STREET OR PLAT MAP







Original **✓** Update □



Site # 8PI11782

Recorder # 42

Recorder Date 1/26/09

| Site Name            | 435 E Lemon Stre             | et                                                      |                        | Other Names                   |                              |             |  |  |  |
|----------------------|------------------------------|---------------------------------------------------------|------------------------|-------------------------------|------------------------------|-------------|--|--|--|
| <b>Project Name</b>  | Historic Resources           | Survey of Tarp                                          | on Springs             |                               |                              |             |  |  |  |
| <b>Historic Cont</b> | exts Spanish-A