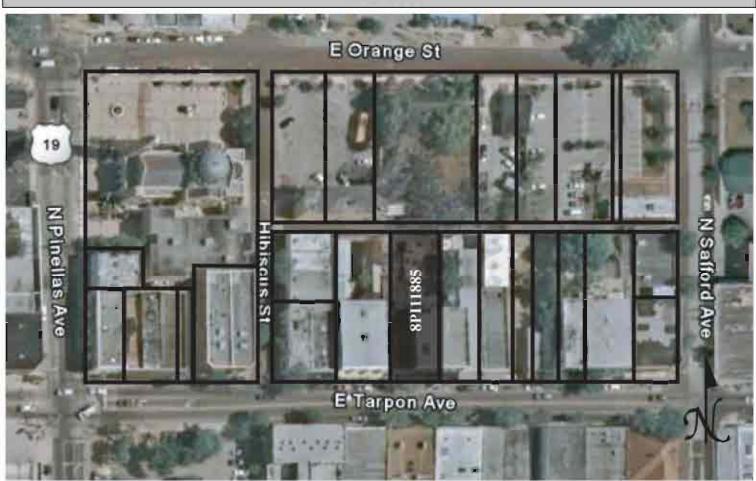

|

REQUIRED: 1. USGS 7.5' MAP WITH STRUCTURES PINPOINTED IN RED

2. LARGE SCALE STREET OR PLAT MAP







Original ✓ Update □



Site # 8PI11886

Recorder # 73

Recorder Date 1/27/09

| Site Name            | Menzer's Antique                            | S                                                            | Other Names       |                                 |                  |                |                   |  |
|----------------------|---------------------------------------------|--------------------------------------------------------------|-------------------|---------------------------------|------------------|----------------|-------------------|--|
| <b>Project Name</b>  | Historic Resources Survey of Tarpon Springs |                                                              |                   |                                 |                  |                |