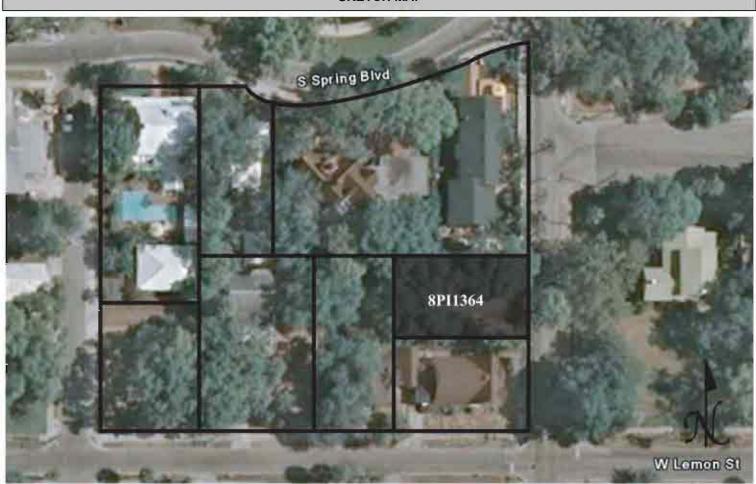

|

2. LARGE SCALE STREET OR PLAT MAP

3. PHOTO OF MAIN FACADE, PREFERABLY B&W, AT LEAST 3x5



# SKETCH MAP





Original ☐ Update ✓



Site # 8PI1365

Recorder # 181

Recorder Date 2/16/09

| Site Name                              | Emory House                                                                                     |                                        |                 |        | Other Names                         | s              |              |                |                |                |  |
|----------------------------------------|-------------------------------------------------------------------------------------------------|----------------------------------------|-----------------|--------|-------------------------------------|----------------|--------------|----------------|----------------|----------------|--|
| <b>Project Name</b>                    | Historic