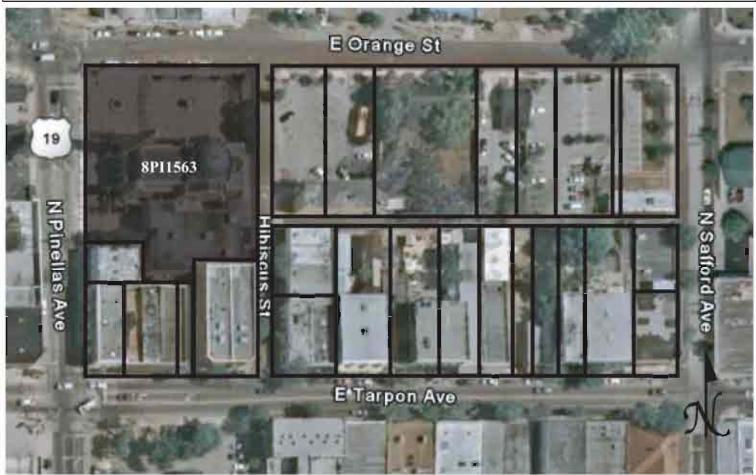

the traditional cultural values of the Greek community in Tarpon Springs, making it also potentially eligible for its association with ethnic heritage as well.

#### C. HISTORY AND REFERENCES CITED OF PAST WORK AT SITE

#### National Park Service.

1990 *How to Apply the National Register Criteria for Evaluation.* Washington D.C.: Department of the Interior.

### "Neo-Byzantine Architecture."

2009 *Wikipedia*. From February 23, 2009. http://en.wikipedia.org/wiki/Neo-Byzantine\_architecture (accessed April 5, 2009).

### Olausen, Stephen A.

1988 FMSF form for 8PI1563. On file, Florida Department of State, Division of Historic Resources, Tallahassee, Florida.

#### Yiannias, John.

2009 Orthodox Art and Architecture. http://www.goarch.org/ourfaith/ourfaith8025 (accessed April 9, 2009).







Original ☐ Update ✓



Site # 8PI1564

Recorder # 170

Recorder Date 2/16/09

| Site Name          | 117 N Pinellas Av                            | enue              |                                     | Other Names                |                    |            |                 |         |  |
|--------------------|----------------------------------------------|-------------------|-------------------------------------|----------------------------|--------------------|------------|-----------------|---------|--|
| Project Name       | Historic Resource                            | s Survey of Tarpo | National Register Category Building |                            |                    |            |                 |         |  |
| Historic Conte     | exts Spanish-Ame