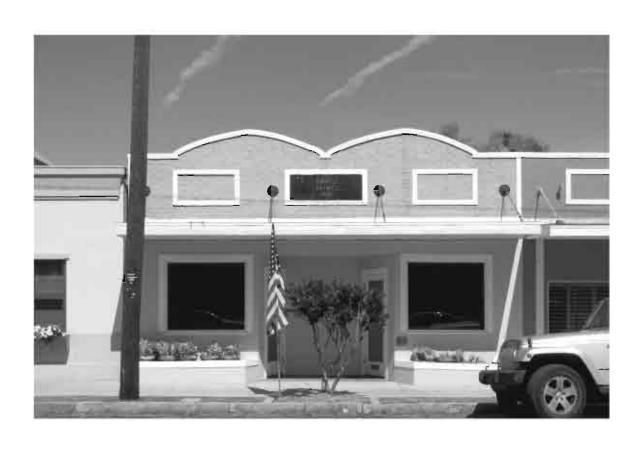

#### A. NARRATIVE DESCRIPTION

This large two-story stuccoed building with Mediterranean Revival styling was listed in the National Register of Historic Places in 1984. The arcaded block type commercial building is a variant of the two-part commercial block. It is based on a style derived from loggias - great arcaded porches built in Italian cities during the Renaissance. Designed primarily for banks and large retail stores, most of the buildings of this type date from the first three decades of the 20th century. The Arcade is a two-story building that encompasses an entire block along Tarpon Avenue. The building features a series of round arch openings along its ground level story and covered walkways along the second level. The flat roof is obscured with a pent roof overhangs running between its corner gable roof towers. The sloped roofs are surfaced with barrel tile and the exterior wall fabric is smooth stucco. Two domed towers flank the center arched entry on the main (east) façade which has an elegant shaped parapet.

#### B. SUMMARY OF SIGNIFICANCE

The Arcade Hotel is significant for its historical connection with the development of the commercial section of Tarpon Springs during the real estate boom of the 1920s, particularly the intended development-along Pinellas Avenue. The building is also important for being the only major hotel facility constructed in downtown Tarpon Springs during this period and as the only major example of Mediterranean Revival style commercial architecture in the downtown to survive from the 1920s.