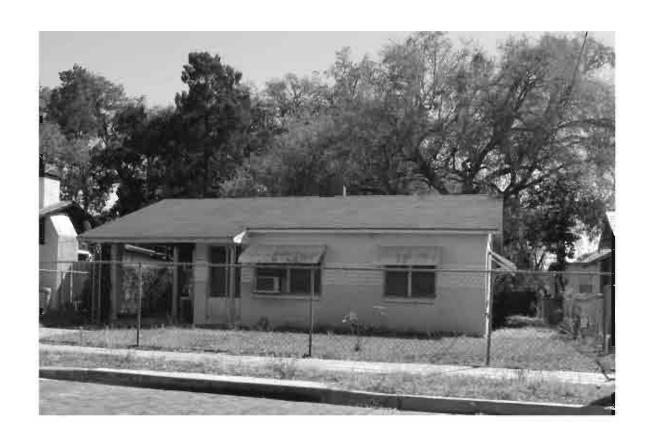

|        |
| DECLUDED. 4 LICCO 7 51 MAD WITH STRUCTURES DINDOINTED IN DED                                                                                                                                                                                                                                                                                                                                                                                                                                       |        |

REQUIRED: 1. USGS 7.5' MAP WITH STRUCTURES PINPOINTED IN RED

2. LARGE SCALE STREET OR PLAT MAP







Original 🗸 Update



Recorder # 175

Site # 8PI11732

Recorder Date 2/16/09

| Site Name                           | 40 W Bo                                         | yer Street    |                 |                 |         | Other Name                          | s             |                    |              |                 |      |
|-------------------------------------|-------------------------------------------------|---------------|-----------------|-----------------|---------|-------------------------------------|---------------|--------------------|--------------|-----------------|------|
| Project Name                        | ame Historic Resources Survey of Tarpon Springs |               |                 |                 |         |