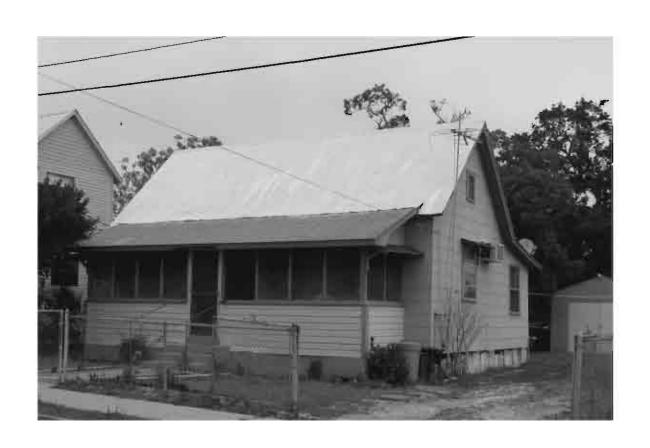

|
| DECLUDED. 4 LICCO 7 51 MAD WITH STRUCTURES DIMPONITED IN DED                                                                                                                                                                                                                                                                                                                                                                                                                                                     |

REQUIRED: 1. USGS 7.5' MAP WITH STRUCTURES PINPOINTED IN RED

2. LARGE SCALE STREET OR PLAT MAP







Original **✓** Update □



## HISTORICAL STRUCTURE FORM FLORIDA MASTER SITE FILE

Consult Guide To Historical Structure Forms for detailed instructions

Site # 8PI11739

Recorder # 141

Recorder Date 1/29/09

| Site Name                         | 119 E Ce       | enter Stre           | et              |                 | C          | Other Names                         |                |               |           |                |         |  |  |
|-----------------------------------|----------------|----------------------|-----------------|-----------------|------------|-------------------------------------|----------------|---------------|-----------|----------------|---------|--|--|
| Project Name                      | Historic F     | Resource             | Survey of Tar   | pon