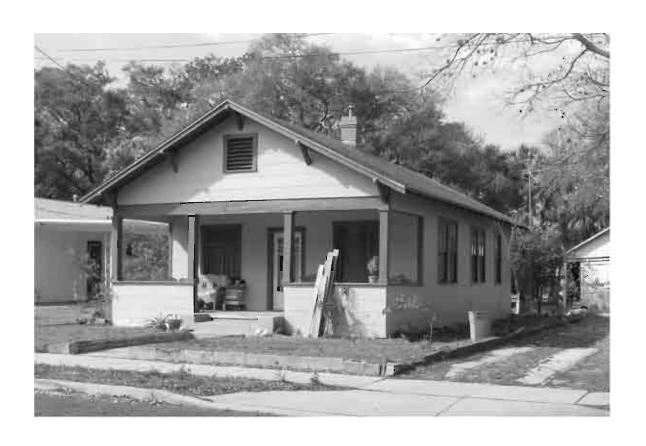

#### A. NARRATIVE DESCRIPTION

The Tarpon Springs Historic District exhibits a variety of popular styles and types of architecture. Most of the historic residential buildings are simple Frame Vernacular designs built during the first several decades of the community's development although many high-style mansions are also found. Most commercial buildings are Masonry Vernacular designs and are primarily located along Tarpon and Pinellas Avenues. On the fringes of the historic district are Bungalows dating from the 1910s and 1920s. A few buildings constructed during 1920 exhibit Mission or Mediterranean Revival styling. Other stylistic categories represented within the district include Shingle, Queen Anne, Neoclassical, Colonial Revival, and Byzantine Revival. Types of historic properties within the Tarpon Springs District include commercial, governmental, religious, educational, and residential buildings that are associated with the city's settlement and subsequent development between 1883 and 1943.