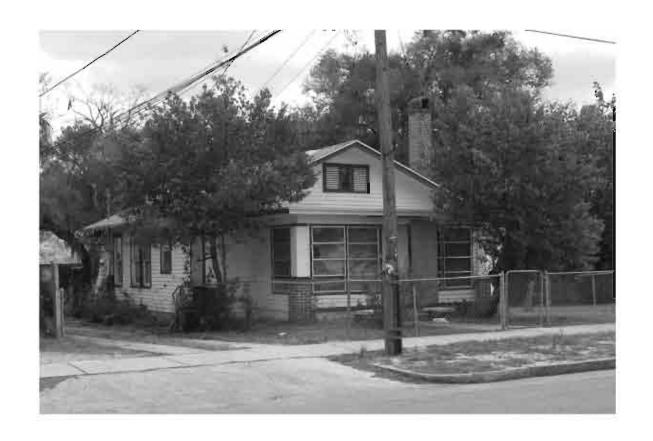

|  |  |  |  |  |  |  |
| REQUIRED: 1. USGS 7.5' MAP WITH STRUCTURES PINPOINTED IN RED                                                                                                                                                                                                                                                                                                                                                                                                                                                                                                                                                                                      |  |  |  |  |  |  |  |

2. LARGE SCALE STREET OR PLAT MAP









Original ✓ Update □



Site # 8PI11857

Recorder # 116

Recorder Date 1/28/09

| Site Name                               | 209 N Ring Avenue                                                                | Other Names          |                                     |                |         |                           |                   |               |            |
|-----------------------------------------|----------------------------------------------------------------------------------|----------------------|-------------------------------------|----------------|---------|---------------------------|-------------------|---------------|------------|
| <b>Project Name</b>                     | Historic Resources                                                               | Su