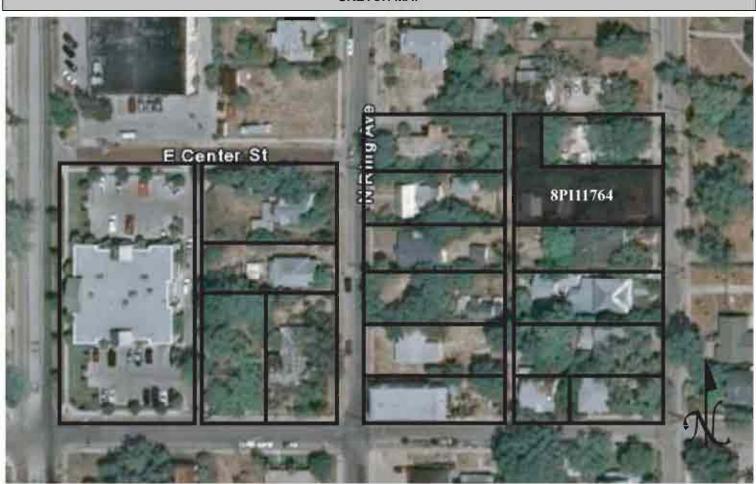

|
| Recorder Affiliation JANUS RESEARCH, 1107 N. Ward Street, Tampa, Florida 33607 Telephone 813-636-8200                                                                                                                                                                                                                                                                           |
| REQUIRED: 1. USGS 7.5' MAP WITH STRUCTURES PINPOINTED IN RED                                                                                                                                                                                                                                                                                                                    |

2. LARGE SCALE STREET OR PLAT MAP







Original **✓** Update □



# HISTORICAL STRUCTURE FORM FLORIDA MASTER SITE FILE

Consult Guide To Historical Structure Forms for detailed instructions

Site # 8PI11765

Recorder # 97

Recorder Date 1/28/09

| Site Name 13             | 37 N Grosse Ave           | nue                    |                     | Other Names                         |                |              |                        |  |  |
|--------------------------|---------------------------|------------------------|---------------------|-------------------------------------|----------------|--------------|------------------------|--|--|
| Project Name Hi          | storic Resources          | Survey of Tarpon       | Springs             |                                     |                |              |