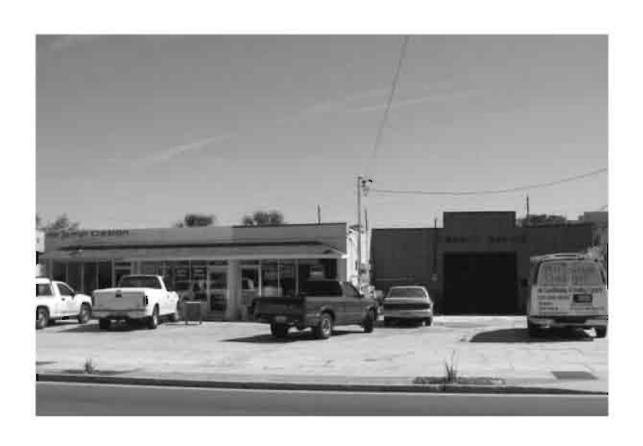

|
| REQUIRED: 1. USGS 7.5' MAP WITH STRUCTURES PINPOINTED IN RED                                                                                                                                                                                                                                                                                                                                                                                                                                                                                                                                                                                 |

2. LARGE SCALE STREET OR PLAT MAP







Original **✓** Update □



# HISTORICAL STRUCTURE FORM FLORIDA MASTER SITE FILE

Consult Guide To Historical Structure Forms for detailed instructions

Site # 8PI11839

Recorder # 166

Recorder Date 2/16/09

| Site Name                                      | Tim's Custom Cycles Ot                                                                       |                    |                                     | Other Names             |                             |                                 |
|------------------------------------------------|----------------------------------------------------------------------------------------------|--------------------|-------------------------------------|-------------------------|-----------------------------|-------------------------------