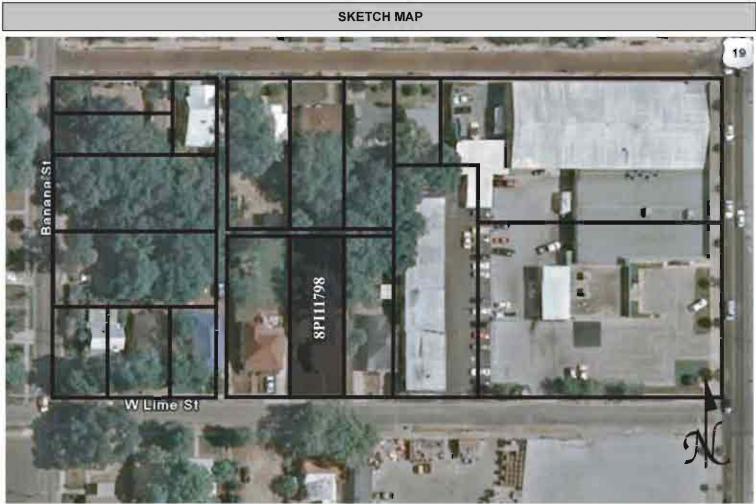

|
| REQUIRED: 1. USGS 7.5' MAP WITH STRUCTURES PINPOINTED IN RED                                                                                                                                                                                                                                                                                                                                                                                                                                                                                                                                                                                                |

2. LARGE SCALE STREET OR PLAT MAP







Original ✓ Update □



 Site #
 8PI11799

 Recorder #
 275

 Recorder Date
 2/20/09

| Site Name 52 W Lime Stre                                         | et                                 | Other Names                                                        |                                                    |
|------------------------------------------------------------------|------------------------------------|--------------------------------------------------------------------|----------------------------------------------------|
| Project Name Historic Resou                                      | rces Survey of Tarpon Springs      |                                                                    |                                                    |
| Historic Contexts Spanish