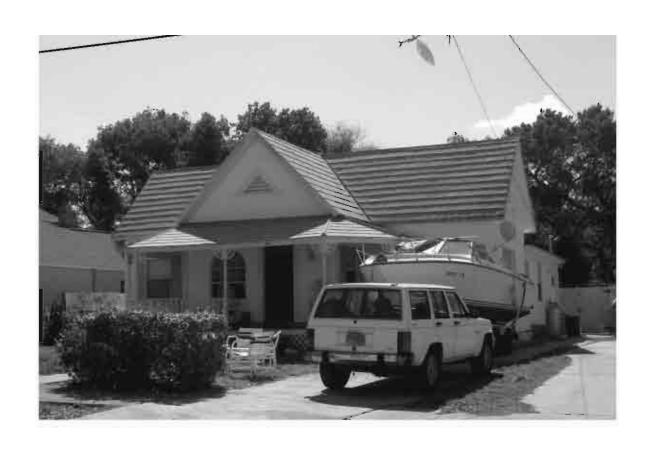

mpa, Florida 33607 Telephone 813-636-8200                                                                                                                                                                                                                                                                                     |
| PEOLIBED: 1 USGS 7.5' MAP WITH STRUCTURES PINPOINTED IN RED                                                                                                                                                                                                                                                                                                                               |

REQUIRED: 1. USGS 7.5' MAP WITH STRUCTURES PINPOINTED IN RED

2. LARGE SCALE STREET OR PLAT MAP







Original ☐ Update ✓



 Site #
 8PI1550

 Recorder #
 238

 Recorder Date
 2/18/09

| Site Name 68 W Park Street                                                             | Other Names                                                                                                                  |
|----------------------------------------------------------------------------------------|------------------------------------------------------------------------------------------------------------------------------|
| Project Name Historic Resources Survey                                                 | of Tarpon Springs                                                                                                            |
| Historic Contexts Spanish-American W