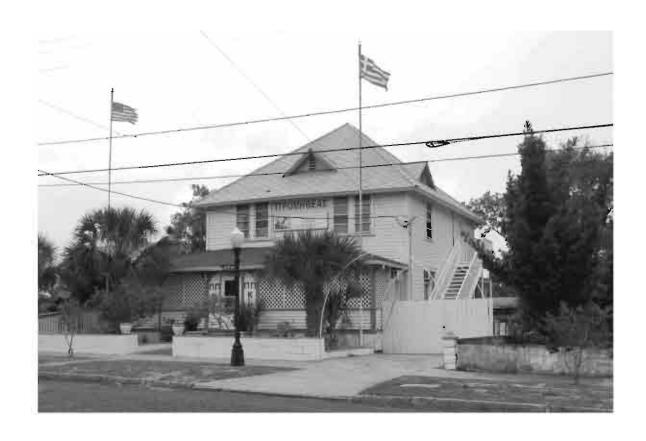

2. LARGE SCALE STREET OR PLAT MAP

3. PHOTO OF MAIN FACADE, PREFERABLY B&W, AT LEAST 3x5

SITE NAME: Safford House

Source: Tarpon Springs Historical Society