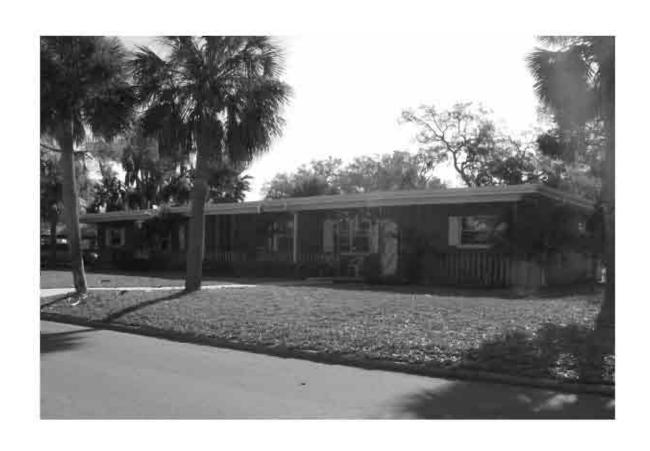

#### A. NARRATIVE DESCRIPTION

The Tarpon Springs Historic District exhibits a variety of popular styles and types of architecture. Most of the historic residential buildings are simple Frame Vernacular designs built during the first several decades of the community's development although many high-style mansions are also found. Most commercial buildings are Masonry Vernacular designs and are primarily located along Tarpon and Pinellas Avenues. On the fringes of the historic district are Bungalows dating from the 1910s and 1920s. A few buildings constructed during 1920 exhibit Mission or Mediterranean Revival styling. Other stylistic categories represented within the district include Shingle, Queen Anne, Neoclassical, Colonial Revival, and Byzantine Revival. Types of historic properties within the Tarpon Springs District include commercial, governmental, religious, educational, and residential buildings that are associated with the city's settlement and subsequent development between 1883 and 1943.

Some residences and commercial buildings in the historic district date from the late nineteenth century and are associated with the city's first period of development, when the city served primarily as a winter resort for wealthy northerners. The majority, however, were built between 1905 and 1935 when the community emerged as a leading sponge producing center. The Florida Land Boom of 1920 to 1925 provided little added impetus for new construction within the district, but a few important commercial buildings and a number of residences were erected during the 1920s, some of them after the boom had collapsed. Because of the continued survival of the sponge industry during the 1930s, Tarpon Springs weathered the first years of the Great Depression better than some other Florida communities did, and the construction of new buildings continued, albeit at a much slower rate, until about 1935.