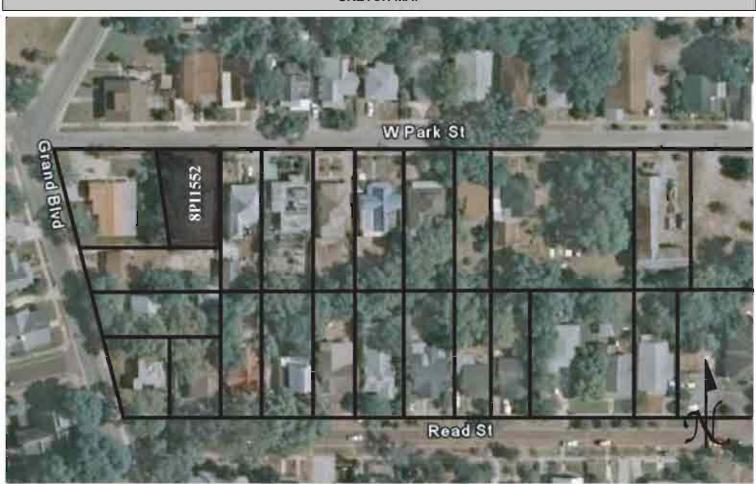

|
| REQUIRED: 1. USGS 7.5' MAP WITH STRUCTURES PINPOINTED IN RED                                                                                                                                                                                                                                                                                                                                                                                                               |

2. LARGE SCALE STREET OR PLAT MAP







Original ☐ Update ✓



Site # 8PI1554

Recorder # 271

Recorder Date 2/20/09

| Site Name             | 22 Parkin Court               |                       |                          | Other Names                         | s               |                     |                    |                 |          |
|-----------------------|-------------------------------|-----------------------|--------------------------|-------------------------------------|-----------------|---------------------|--------------------|-----------------|----------|
| <b>Project Name</b>   | Historic Resources            | Survey of Tarp        | oon Springs              |                                     |                 |                     |                    |                 |          |
| <b>Hi