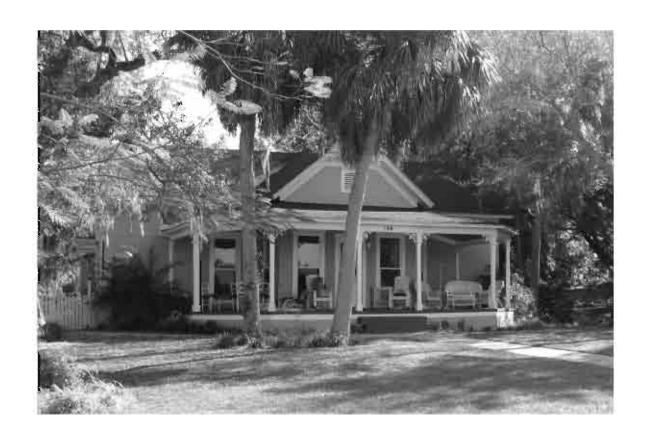

SITE NAME: <u>Tarpon Springs Historic District</u>

#### A. NARRATIVE DESCRIPTION

The Tarpon Springs Historic District exhibits a variety of popular styles and types of architecture. Most of the historic residential buildings are simple Frame Vernacular designs built during the first several decades of the community's development although many high-style mansions are also found. Most commercial buildings are Masonry Vernacular designs and are primarily located along Tarpon and Pinellas Avenues. On the fringes of the historic district are Bungalows dating from the 1910s and 1920s. A few buildings constructed during 1920 exhibit Mission or Mediterranean Revival styling. Other stylistic categories represented within the district include Shingle, Queen Anne, Neoclassical, Colonial Revival, and Byzantine Revival. Types of historic properties within the Tarpon Springs District include commercial, governmental, religious, educational, and residential buildings that are associated with the city's settlement and subsequent development between 1883 and 1943.

The Tarpon Springs Historic District was listed in the *NRHP* in 1990, based on its significance in the areas of architecture, commerce, exploration and settlement, and ethnic heritage.

#### B. SUMMARY OF SIGNIFICANCE

The Tarpon Springs Historic District is a contiguous historic district located within the city of Tarpon Springs. The district is roughly bounded by Cypress and Park Streets on the north, Levis Avenue to the east, Lemon, Court and Boyer Streets to the south, and Banana and Bath Streets and Spring Boulevard to the west. The district is comprised of residential and commercial buildings built between 1881 and 1943 that exhibit a wide array of architectural styles.