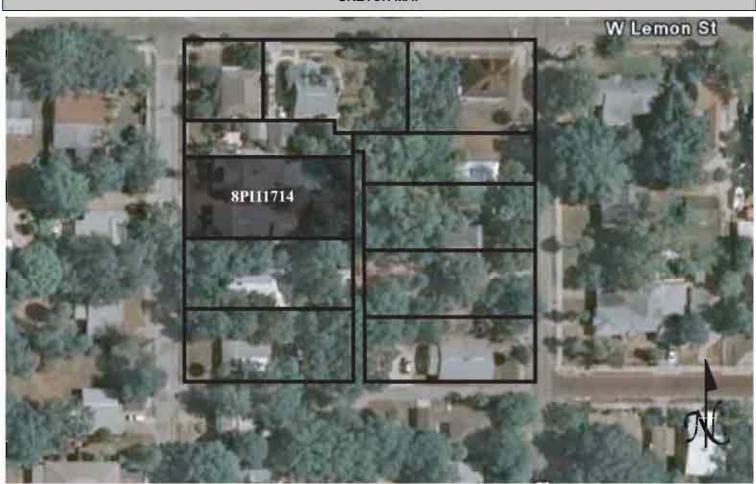

|  |  |  |  |  |  |  |
|                                                                                                                                                                                                                                                                                                                                                                                                                                                                                                                       |  |  |  |  |  |  |  |

REQUIRED: 1. USGS 7.5' MAP WITH STRUCTURES PINPOINTED IN RED

2. LARGE SCALE STREET OR PLAT MAP









Original ✓ Update □



 Site #
 8PI11715

 Recorder #
 308

 Recorder Date
 2/23/09

| Site Name                           | 220 Bath Street                       |                                      |                                     | Other Names              |                |                   |               |        |
|-------------------------------------|---------------------------------------|--------------------------------------|-------------------------------------|--------------------------|----------------|-------------------|---------------|--------|
| <b>Project Name</b>                 | Historic Resources                    | Survey of Tarpon S                   | prings                              |                          |                |