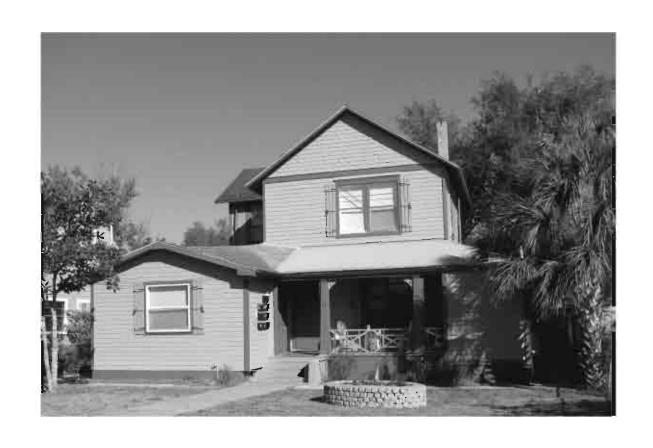

|  |  |  |  |  |
| REQUIRED: 1. USGS 7.5' MAP WITH STRUCTURES PINPOINTED IN RED                                                                                                                                                                                                                                                                                                                                                                                                                                                                                                                                                                                                |  |  |  |  |  |

2. LARGE SCALE STREET OR PLAT MAP







Original ☐ Update ✓



Site # 8PI1663

Recorder # 46

Recorder Date 1/27/09

| Site Name             | 318 E Tarpon Avenue                                                            |                             | Other Names                         |                       |                     |
|-----------------------|--------------------------------------------------------------------------------|-----------------------------|-------------------------------------|-----------------------|---------------------|
| Project Name          | Historic Resources Survey of Tarpon Springs                                    |                             |                                     |                       |                     |
| <b>Historic Conte</b> | exts Spanish-American Wa