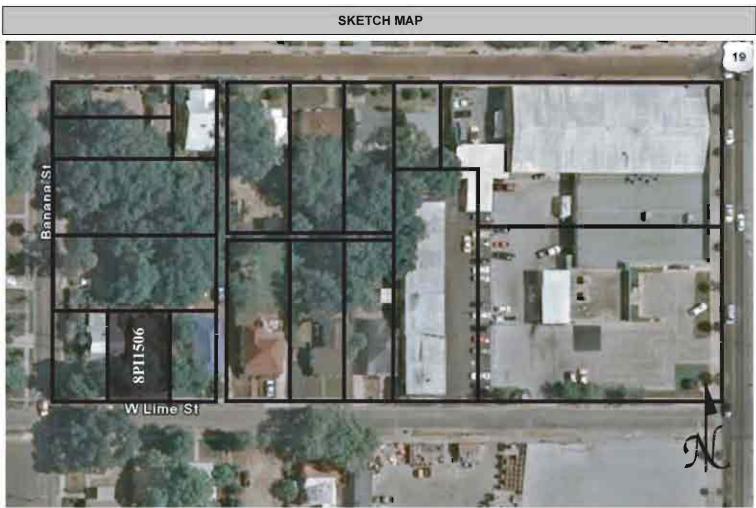

# Required Attachments

- PHOTOCOPY OF USGS 7.5' MAP WITH DISTRICT BOUNDARY CLEARLY MARKED
- **②** LARGE SCALE STREET, PLAT OR PARCEL MAP WITH RESOURCES MAPPED & LABELED
- **3 TABULATION OF ALL INLCUDED RESOURCES** (name, FMSF #, contributing? Y/N, resource category, street address or township-range-section if no address)
- ◆ PHOTOS OF GENERAL STREETSCAPE OR VIEWS (Optional: aerial photos, views of typical resources) Photos may be archival B&W prints OR digital image files. If submitting digital image files, they must be included on disk or CD AND in hard copy format (plain paper is acceptable). Digital images must be at least 1600 x 1200 pixels, 24-bit color, jpeg or tiff.