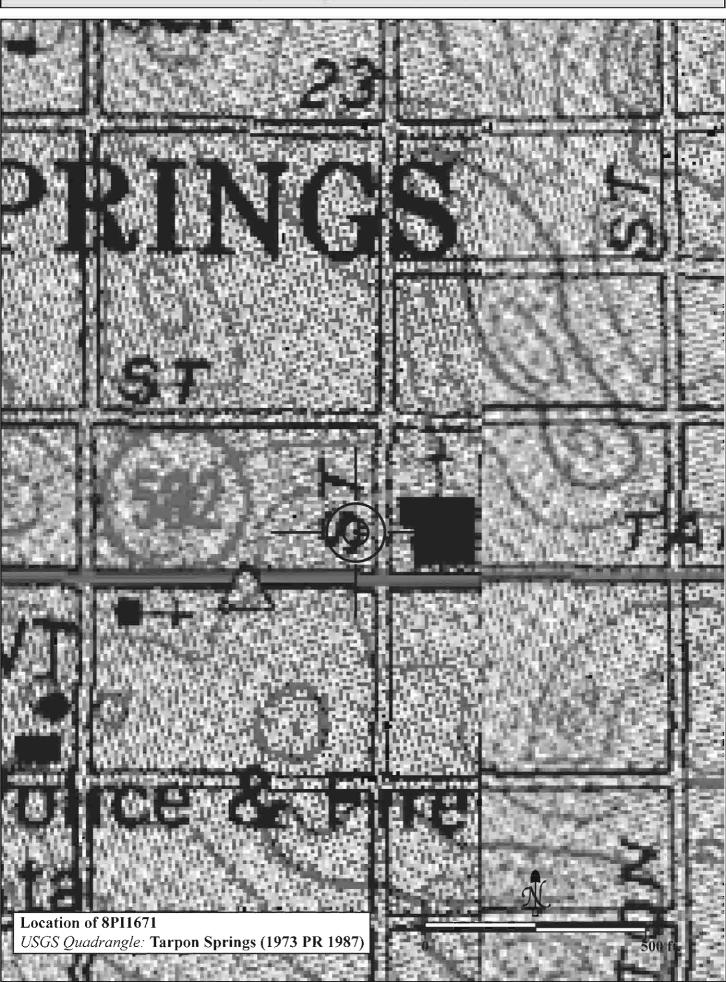

# Required Attachments

- PHOTOCOPY OF USGS 7.5' MAP WITH DISTRICT BOUNDARY CLEARLY MARKED
- **②** LARGE SCALE STREET, PLAT OR PARCEL MAP WITH RESOURCES MAPPED & LABELED
- **3 TABULATION OF ALL INLCUDED RESOURCES** (name, FMSF #, contributing? Y/N, resource category, street address or township-range-section if no address)
- ◆ PHOTOS OF GENERAL STREETSCAPE OR VIEWS (Optional: aerial photos, views of typical resources) Photos may be archival B&W prints OR digital image files. If submitting digital image files, they must be included on disk or CD AND in hard copy format (plain paper is acceptable). Digital images must be at least 1600 x 1200 pixels, 24-bit color, jpeg or tiff.

SITE NAME: <u>Tarpon Springs Historic District</u>