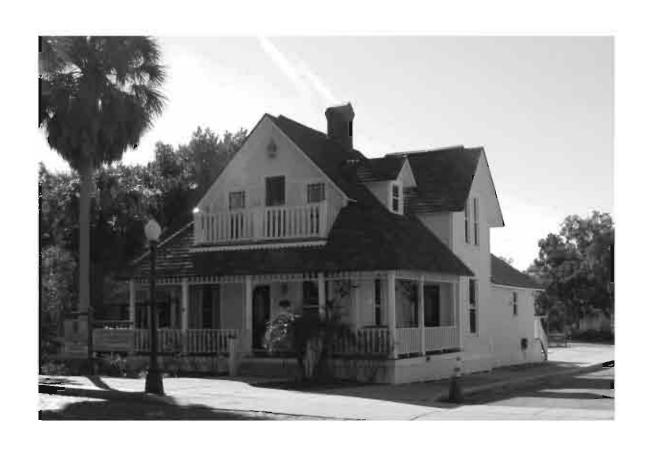

Construction of the Safford House began around 1883, shortly after Anson P. K. Safford's arrival in the Tarpon Springs area. The house was originally constructed as a one-story wood framed cottage with double gables on the front, central hall and a wide bracketed veranda on two sides on the north side of Spring Bayou. By 1887 a second story had been added with the original roof trusses, gables, and gable windows raised intact atop the new second story walls. At this time Victorian gingerbread details were added including a cupola, window hood trim, bargeboards, brackets, and balustrades of different patterns. After both Anson and Mary Safford's deaths in 1891, the land on which the house was located was sold to George Clemson. At this time Mrs. Safford had the house moved a block further north.

After the house relocation, Mrs. Safford began using the building as a boarding house that she called Villa Ansonia. A few years later she had the interior of the house subdivided into small apartments and renamed it "The Miramar". At this time, the house was stripped of its exterior Victorian trim and left a simple version of the original house with plain porch posts and no balustrade. Portions of the veranda were also enclosed as well to provide additional rooms.

The City of Tarpon Springs acquired the Safford House in 1994. It was fully renovated to return it to its appearance in 1893 with the help of grants through the Florida Division of Historic Resources and Save Americas Treasures. It now operates as the Safford House Museum.

#### B. SUMMARY OF SIGNIFICANCE

This two-story Frame vernacular residence was listed on the National Register of Historic Places in 1975. The house is significant as an example of early vernacular domestic architecture in Florida in addition to its association with Anson P. K. Safford and his sister, Dr. Mary Safford.