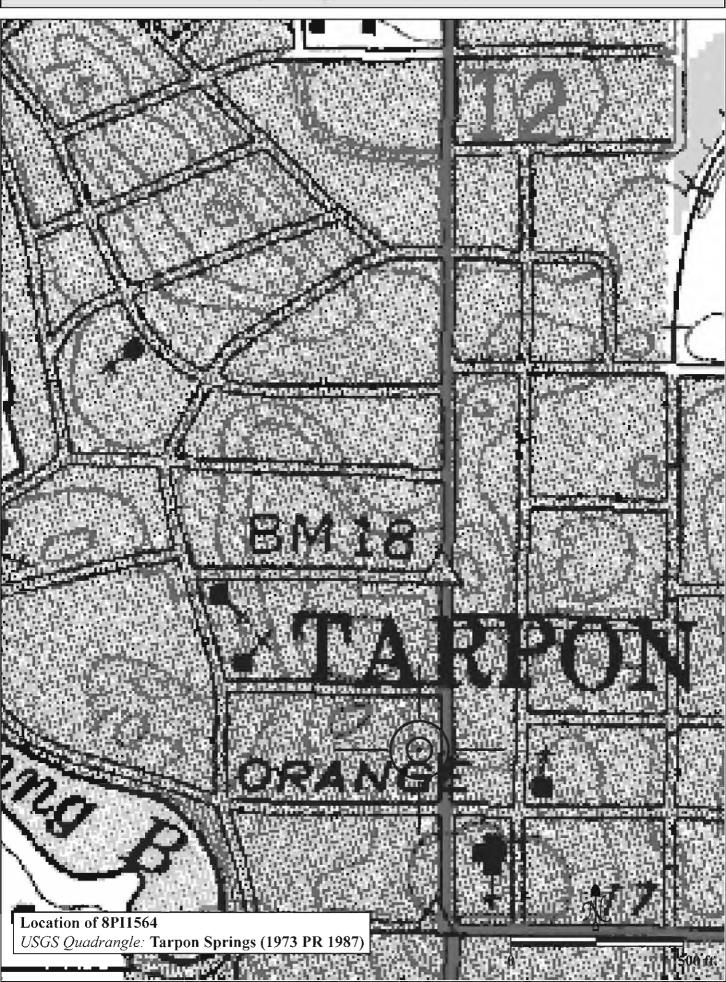

|  |  |  |  |  |  |  |  |
| REQUIRED: 1. USGS 7.5' MAP WITH STRUCTURES PINPOINTED IN RED                                                                                                                                                                                                                                                                                                                                                                                                                               |  |  |  |  |  |  |  |  |

2. LARGE SCALE STREET OR PLAT MAP







Original ☐ Update ✓



 Site #
 8PI1565

 Recorder #
 168

 Recorder Date
 2/16/09

| Site Name         | 127 N Pinellas Aver                          | nue                                                                 | Other Names                |                                       |  |  |  |  |  |
|-------------------|----------------------------------------------|---------------------------------------------------------------------|----------------------------|---------------------------------------|--|--|--|--|--|
| Project Name      | Historic Resources                           | Survey of Tarpon Springs                                            |                            |                                       |  |  |  |  |  |
| Historic Contex   | xts Spanish-Ameri