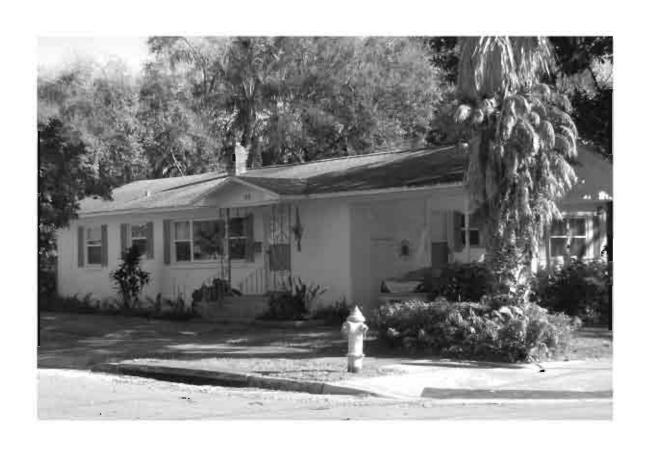

|  |  |  |  |  |  |
|                                                                                                                                                                                                                                                                                                                                                                                                                                                              |  |  |  |  |  |  |

REQUIRED: 1. USGS 7.5' MAP WITH STRUCTURES PINPOINTED IN RED

2. LARGE SCALE STREET OR PLAT MAP







Original **✓** Update □



Site # 8PI11786

Recorder # 298

Recorder Date 2/20/09

| Site Name                               | 114 W Lemon Stre                                  | eet                                   | Other Names                           |                                  |  |  |  |  |
|-----------------------------------------|---------------------------------------------------|---------------------------------------|---------------------------------------|----------------------------------|--|--|--|--|
| <b>Project Name</b>                     | Historic Resources Survey of Tarpon Springs       |                                       |                                       |                                  |  |  |  |  |
| Historic Conte