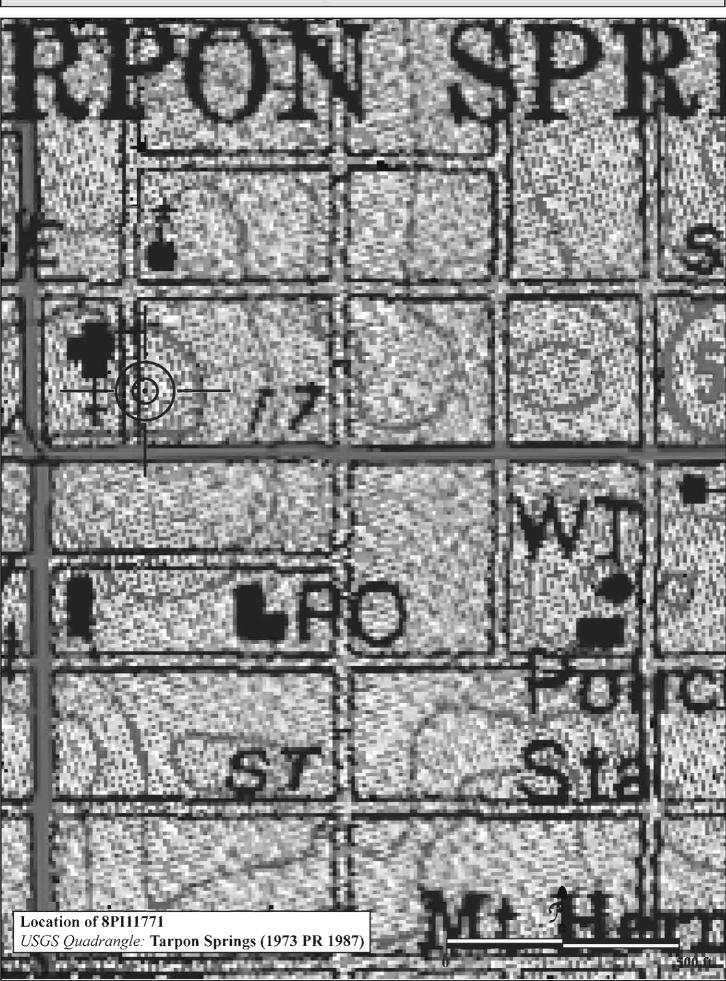

|
|                                                                                                                                                                                                                                                                                                                                                                                                                                                                           |

REQUIRED: 1. USGS 7.5' MAP WITH STRUCTURES PINPOINTED IN RED

2. LARGE SCALE STREET OR PLAT MAP







Original ✓ Update □



Site # 8PI11772

Recorder # 135

Recorder Date 1/29/09

| Site Name            | 130 N Hibiscus St           | eet                 |                  | Other Names |                                     |          |                           |            |          |             |  |
|----------------------|-----------------------------|---------------------|------------------|-------------|-------------------------------------|----------|---------------------------|------------|----------|-------------|--|
| <b>Project Name</b>  | Historic Resources          | Survey of Tarp      | on Springs       |             |                                     |          |                           |            |          |             |  |
| <b>Historic Cont</b> | exts Spani