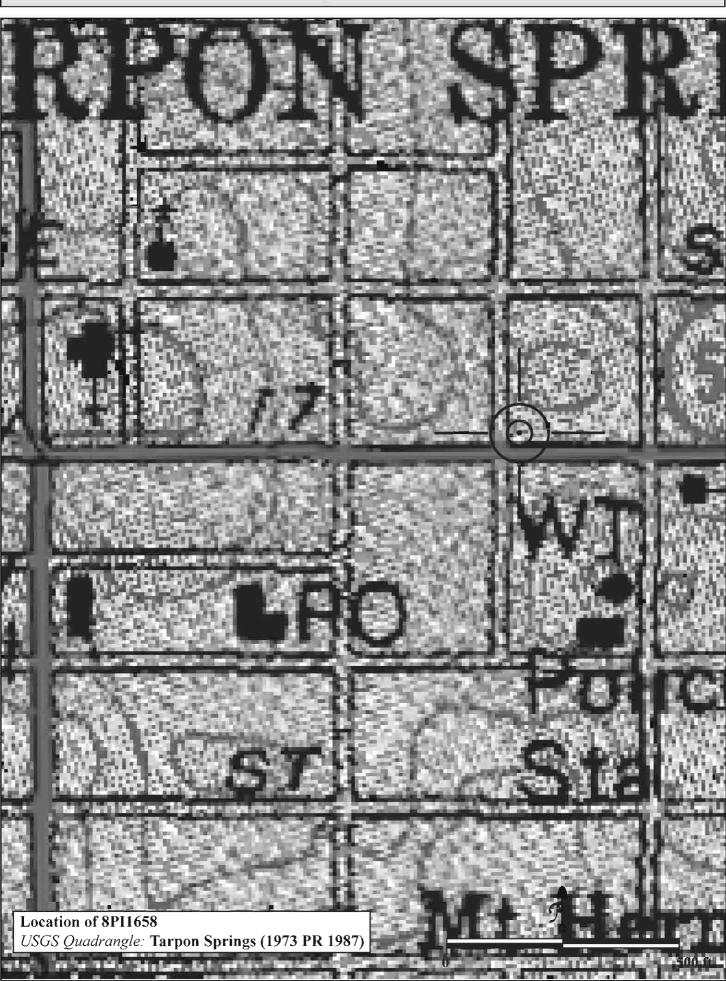

|
| REQUIRED: 1. USGS 7.5' MAP WITH STRUCTURES PINPOINTED IN RED                                                                                                                                                                                                                                                                                                                                                                                                                                                                                                                                                                                                |

2. LARGE SCALE STREET OR PLAT MAP



## SKETCH MAP





Original ☐ Update ✓



Site # 8PI1659

Recorder # 56

Recorder Date 1/27/09

| Site Name                         | 309 E Ta                                                | arpon Ave    | enue             |                    | Other Nam             | nes              |               |           |                |             |
|-----------------------------------|---------------------------------------------------------|--------------|------------------|--------------------|-----------------------|------------------|---------------|-----------|----------------|-------------|
| Project Name                      | Historic I                                              | Resource     | s Survey of T    | arpon Springs      |                       |                  |               |