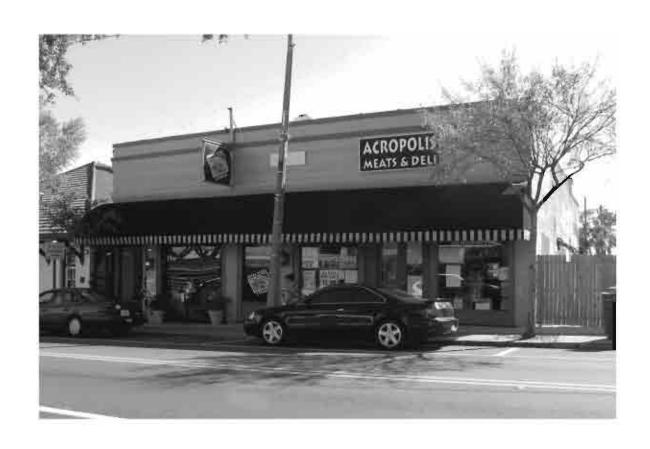

|
| REQUIRED: 1. USGS 7.5' MAP WITH STRUCTURES PINPOINTED IN RED                                                                                                                                                                                                                                                                                                                                                                                                                                                                                                                                                                                               |

2. LARGE SCALE STREET OR PLAT MAP







Original ☐ Update ✓



 Site #
 8PI1648

 Recorder #
 78

 Recorder Date
 1/27/09

| Site Name             | Old Reliable Drug                             | Store                |                   | Other Names                                            |                                     |                                                          |                |          |
|-----------------------|-----------------------------------------------|----------------------|-------------------|--------------------------------------------------------|-------------------------------------|----------------------------------------------------------|----------------|----------|
| <b>Project Name</b>   | e Historic Resources Survey of Tarpon Springs |                      |