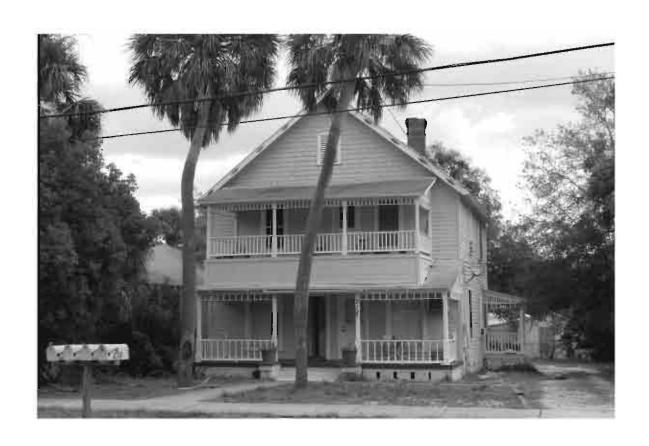

|
|                                                                                                                                                                                                                                                                                                                                                                                                                                                                            |

REQUIRED: 1. USGS 7.5' MAP WITH STRUCTURES PINPOINTED IN RED

2. LARGE SCALE STREET OR PLAT MAP



#### SKETCH MAP





Original **✓** Update □



Site # 8PI11860

Recorder # 104

Recorder Date 1/28/09

| Site Name            | 216 N Ring Avenu                                         | е                 |                          | Other Names                         |                              |                    |  |  |  |
|----------------------|----------------------------------------------------------|-------------------|--------------------------|-------------------------------------|------------------------------|--------------------|--|--|--|
| <b>Project Name</b>  | Historic Resources                                       | s Survey of Tarp  | oon Springs              |                                     |                              |                    |  |  |  |
| <b