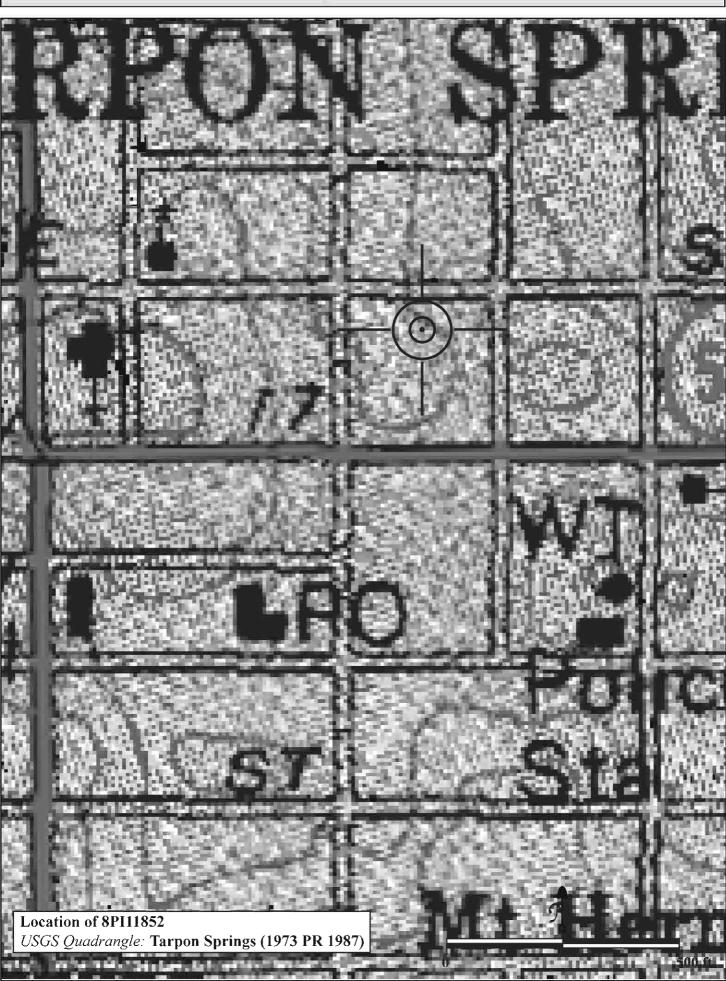

# Required Attachments

- PHOTOCOPY OF USGS 7.5' MAP WITH DISTRICT BOUNDARY CLEARLY MARKED
- **②** LARGE SCALE STREET, PLAT OR PARCEL MAP WITH RESOURCES MAPPED & LABELED
- **3 TABULATION OF ALL INLCUDED RESOURCES** (name, FMSF #, contributing? Y/N, resource category, street address or township-range-section if no address)
- ◆ PHOTOS OF GENERAL STREETSCAPE OR VIEWS (Optional: aerial photos, views of typical resources) Photos may be archival B&W prints OR digital image files. If submitting digital image files, they must be included on disk or CD AND in hard copy format (plain paper is acceptable). Digital images must be at least 1600 x 1200 pixels, 24-bit color, jpeg or tiff.

# HISTORICAL STRUCTURE FORM

Site # 8PI176

Consult Guide To Historical Structure Forms for detailed instructions

| RECORDER'S EVALUATION OF SITE                                                                                                                                                                                               |
|-----------------------------------------------------------------------------------------------------------------------------------------------------------------------------------------------------------------------------|
| Individually Eligible for National Register? Yes ✓ No ☐ Likely, Need Information ☐ Insufficient Information ☐ Potential Contributor to Nat. Reg. District? Yes ✓ No ☐ Likely, Need Information ☐ Insufficient Information ☐ |
| Areas of Significance                                                                                                                                                                                                       |
| Community planning & development; Architecture; Early Settlement                                                                                                                                                            |
| Summary of Significance                                                                                                                                                                                                     |
| See continuation sheet.                                                                                                                                                                                                     |
| DHR USE ONLY OFFICIAL EVALUATIONS DHR USE ONLY                                                                                                                                                                              |
| NR DATE   KEEPER-NR ELIGIBILITY   yes   no   Date   /_/                                                                                                                                                                     |
| DOCUMENTATION                                                                                                                                                                                                               |
| Research Methods Florida Site File for past architectural surveys; Florida Site File search; Local library; Tax records; Pedestrian; Sanborn maps                                                                           |
| <b>Bibliographic References</b> Greer, Diane. FMSF form for 8PI176. on file, Florida Department of State, Division of Historic Resources, Tallahassee, Florida.                                                             |
| Location of Negatives Janus Research Negative Numbers Roll 2885, #46, Facing SW                                                                                                                                             |
| RECORDER INFORMATION                                                                                                                                                                                                        |
| Recorder Name Janus Research                                                                                                                                                                                                |
| Recorder Affiliation JANUS RESEARCH, 1107 N. Ward Street, Tampa, Florida 33607 Telephone 813-636-8200                                                                                                                       |
| REQUIRED: 1. USGS 7.5' MAP WITH STRUCTURES PINPOINTED IN RED                                                                                                                                                                |