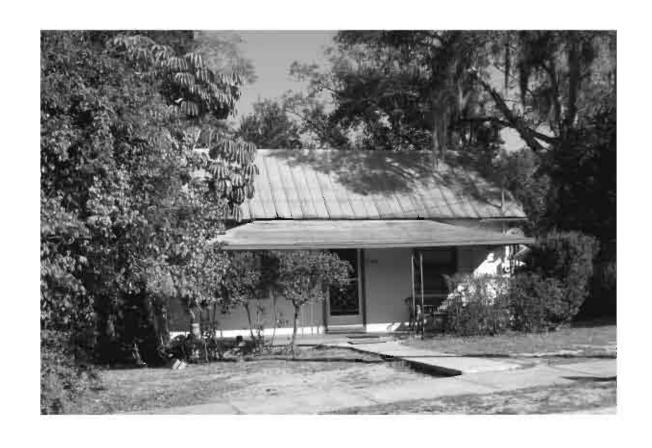

SITE NAME: <u>Tarpon Springs Historic District</u>

#### A. NARRATIVE DESCRIPTION

The Tarpon Springs Historic District exhibits a variety of popular styles and types of architecture. Most of the historic residential buildings are simple Frame Vernacular designs built during the first several decades of the community's development although many high-style mansions are also found. Most commercial buildings are Masonry Vernacular designs and are primarily located along Tarpon and Pinellas Avenues. On the fringes of the historic district are Bungalows dating from the 1910s and 1920s. A few buildings constructed during 1920 exhibit Mission or Mediterranean Revival styling. Other stylistic categories represented within the district include Shingle, Queen Anne, Neoclassical, Colonial Revival, and Byzantine Revival. Types of historic properties within the Tarpon Springs District include commercial, governmental, religious, educational, and residential buildings that are associated with the city's settlement and subsequent development between 1883 and 1943.