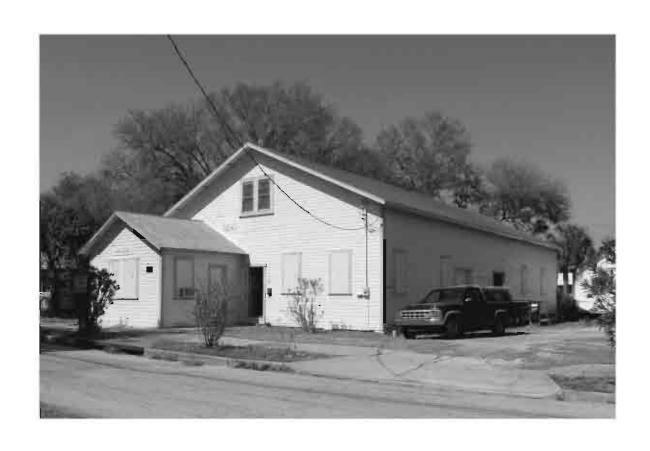

se of the decade between 1947 and 1957 the sponge industry was nearly ruined.

The N.G. Arfaras Sponge Packing Plant was among the last of the sponge packing plants erected in Tarpon Springs before the collapse of the commercial sponge industry. It is still in operation, and the interior of the building is arranged to serve the various steps involved with processing natural sponges. At the height of sponge industry activity in the 1920s there were nearly two dozen packing houses in Tarpon Springs, but now only four of these businesses remain in operation.

#### C. HISTORY AND REFERENCES CITED OF PAST WORK AT SITE

Shriver, Carl.

1990 N. G. Arfaras Sponge Packing House National Register Nomination. NRHP Nomination, Tallahassee: Florida Department of State, Division of Historic Resources.







Original ☐ Update ✓



 Site #
 8PI1546

 Recorder #
 235

 Recorder Date
 2/18/09

| Site Name               | 34 W Park Street                                     |                            |                  | Other Names               |               |                |                |            |
|-------------------------|------------------------------------------------------|----------------------------|------------------|---------------------------|---------------|----------------|----------------|------------|
| <b>Project Name</b>     | Historic Resources                                   | Survey of Tarpon Spring    | js               |                           |               |                |                |            |
| Historic Conte          | exts Boom Times