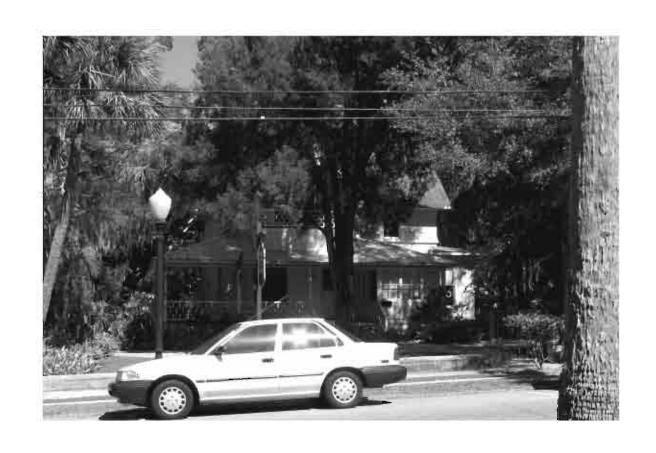

|
| REQUIRED: 1. USGS 7.5' MAP WITH STRUCTURES PINPOINTED IN RED                                                                                                                                                                                                                                                                                                                                                                                                          |







Original ☐ Update ✓



 Site #
 8PI1533

 Recorder #
 191

 Recorder Date
 2/17/09

| Site Name           | Hoffman Architects        | 8                                                                      | Other Names                                                 |                                |  |  |  |
|---------------------|---------------------------|------------------------------------------------------------------------|-------------------------------------------------------------|--------------------------------|--|--|--|
| <b>Project Name</b> | Historic Resources        | Survey of Tarpon Springs                                               |                                                             |                                |  |  |  |
| Historic Conte      |