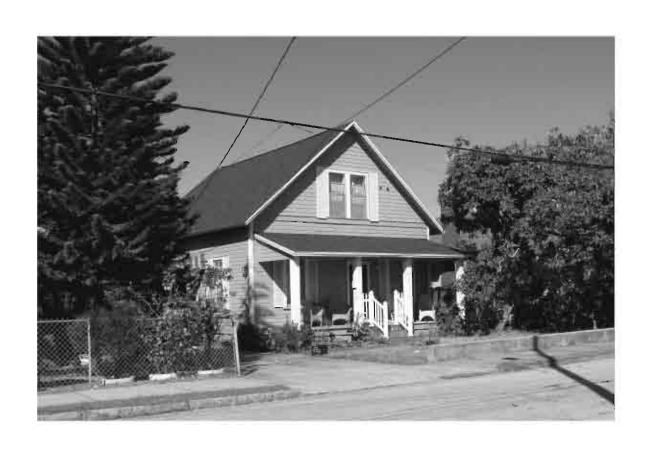

|
| DECLUDED. 4 LICCO 7 51 MAD WITH STRUCTURES DIMPONITED IN DED                                                                                                                                                                                                                                                                                                                                                                                                                    |

REQUIRED: 1. USGS 7.5' MAP WITH STRUCTURES PINPOINTED IN RED

2. LARGE SCALE STREET OR PLAT MAP







Original ✓ Update □



# HISTORICAL STRUCTURE FORM FLORIDA MASTER SITE FILE

Consult Guide To Historical Structure Forms for detailed instructions

Site # 8PI11776

Recorder # 147

Recorder Date 2/16/09

| Site Name             | 229 N Hibiscus Street                                                                        |                                                            | Other Names                                                          |                                                                    |  |  |
|-----------------------|----------------------------------------------------------------------------------------------|------------------------------------------------------------|----------------------------------------------------------------------|----------