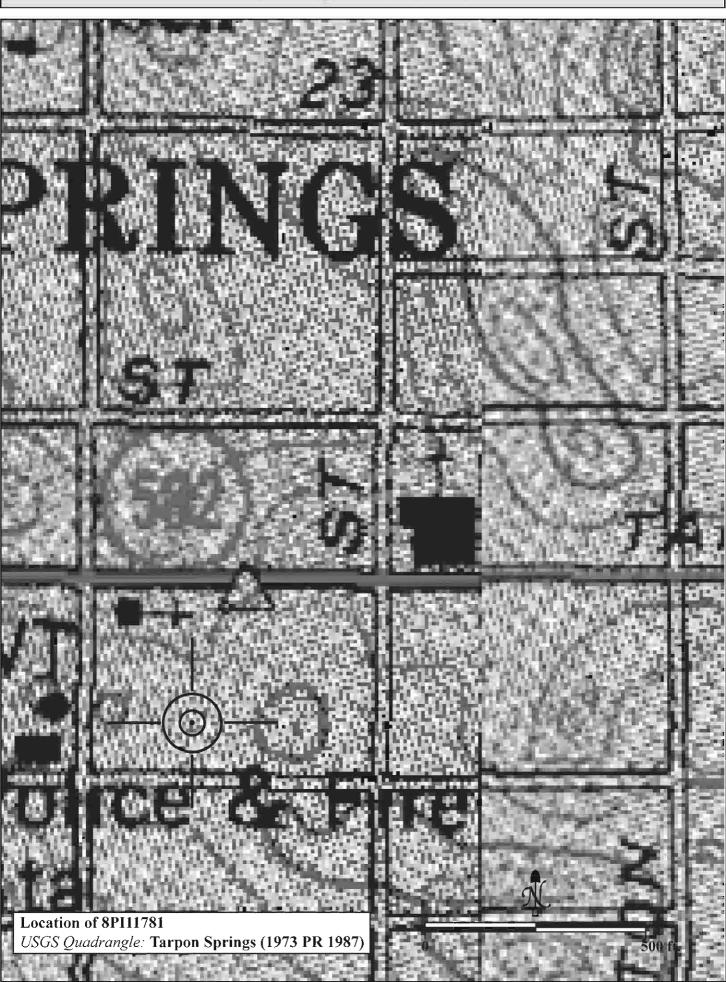

|
| REQUIRED: 1. USGS 7.5' MAP WITH STRUCTURES PINPOINTED IN RED                                                                                                                                                                                                                                                                                                                                                                                                                                                                                                                                                                                                |

2. LARGE SCALE STREET OR PLAT MAP







Original **✓** Update □



Site # 8PI11782

Recorder # 42

Recorder Date 1/26/09

| Site Name            | 435 E Lemon Stre             | et                                                      |                        | Other Names                   |                              |             |  |  |  |
|----------------------|------------------------------|---------------------------------------------------------|------------------------|-------------------------------|------------------------------|-------------|--|--|--|
| <b>Project Name</b>  | Historic Resources           | Survey of Tarp                                          | on Springs             |                               |                              |             |  |  |  |
| <b>Historic Cont</b> | exts Spanish-Ame