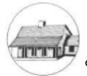

|
| DECLUDED. 4 LICCO 7 FL MAD WITH STRUCTURES DIMPONITED IN DED                                                                                                                                                                                                                                                                                                                                                                                                                                                            |

REQUIRED: 1. USGS 7.5' MAP WITH STRUCTURES PINPOINTED IN RED

2. LARGE SCALE STREET OR PLAT MAP







Original ✓ Update □



# HISTORICAL STRUCTURE FORM FLORIDA MASTER SITE FILE

Consult Guide To Historical Structure Forms for detailed instructions

 Site #
 8PI11722

 Recorder #
 360

 Recorder Date
 2/26/09

| Site Name                   | 301 Bay Street        |                          |                                        | Other Names              |                |                  |                 |      |
|-----------------------------|-----------------------|--------------------------|----------------------------------------|--------------------------|----------------|------------------|-----------------|------|
| <b>Project Nam</b>          | e Historic Resource   | s Survey of Tarpor       | n Springs                              |                          |                |                  |