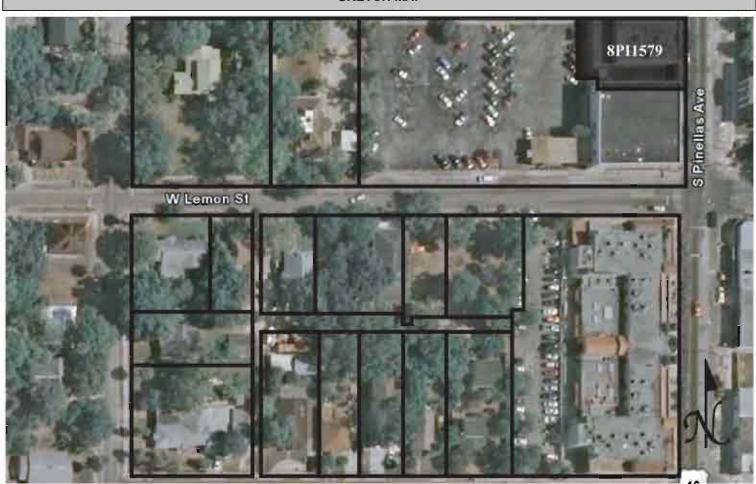

# SKETCH MAP

Original ☐ Update ✓

Site # 8PI870

Recorder # 172

Recorder Date 2/16/09

| Site Name            | Tarpon Arcade               |                         |              | Other Names Tarp                               | on Hotel          |                   |                  |       |
|----------------------|-----------------------------|-------------------------|--------------|------------------------------------------------|-------------------|-------------------|------------------|-------|
| <b>Project Name</b>  | Historic Resource           | s Survey of Tarpon Spri | ngs          |                                                |                   |                   |                  |       |
| Historic Cont        | exts Boom Times             |                         |              | National Register                              | Category <u>B</u> | uilding           |                  |       |
|                      |                             | LOCA                    | ΓΙΟΝ and I   | DENTIFICATION                                  |                   |                   |                  |       |
| Address              | 210 S Pinellas Ave          | enue                    |              |                                                |                   |                   |                  |       |
| Vicinity of          | W side of Pinellas          | between Lemon and B     | oyer         |                                                |                   |                   |                  |       |
| City                 | Tarpon Springs              |                         |              | County                                         | Pinellas          |                   |                  |       |
| Ownership P          | rivate-corporate            | Subdivision             |              | Block #                                        |                   | _ Lot #           |                  |       |
|                      |                             |                         | MAPI         | PING                                           |                   |                   |                  |       |
| USGS Map             | TARPON SPRING               | S                       |              | Township 27S                                   | Range             | 15E               | Section          | 12    |
| Quarter              |                             | Qtr Qtr                 |              | Irregular Section                              |                   | ι                 | JTM Zone _       | 17    |
| Easting              | 327476                      | Northing 3              | 114481       | Land Grant Unkn                                | own               |                   |                  |       |
| Latitude             |                             | Longitude               |              | Plat or Other Map                              | Aerial Phot       | ographs           |                  |       |
|                      |                             |                         | HIST         | ORY                                            |                   |                   |                  |       |
| Architect/Buil       | Ider Ricketts and           | Hayworth; Wolpert and   | Brown        |                                                | Construction      | n Date _          | 1926 <b>Ci</b> i | rca 🗸 |
| Alterations          | ✓ <b>Date</b> <u>c.1990</u> | Type/Loca               |              | dows replaced, some ar<br>r level open walkway | rches infilled, I | metal railing     | s added at se    | cond  |
| Additions            | □ Date                      | Type/Loca               | ation        |                                                |                   |                   |                  |       |
| Moved                | ☐ Original Loca             | tion                    |              |                                                |                   |                   |                  |       |
| Use Original         | Hotel                       |                         |              | _ Use Present _Co                              | mmercial          |                   |                  |       |
|                      |                             |                         | DESCR        | IPTION                                         |                   |                   |                  |       |
| Style Mediterr       | anean Revival               | Exterior Pla            | an Irregular | Interio                                        | r Plan <u>Unk</u> | nown              | Stories          | 2     |
| Structural Sys       | stem Wood frame             |                         |              | Exterior Fabric                                | Stucco            |                   |                  |       |
| Foundation S         | Slab                        | Foundation Ma           | aterials 🕑   | oured concrete                                 | Foundation        | Infill N/A        |                  |       |
| No. of Porche        | es <u>1</u> Location        | ns/Features full lengt  | h arcade wit | h arched openings                              |                   |                   |                  |       |
| Main Entrance        | e (stylistic detail         | s): multiple storefror  | nt entries   |                                                |                   |                   |                  |       |
| Outbldgs.            | Number                      | Nature/Loca             | ation (Des   | cribe below)                                   |                   |                   |                  |       |
| Roof Type C          | ross-gabled                 |                         | Ro           | oofing Materials <u>Tile</u>                   | es (clay)         |                   |                  |       |
| Secondary St         | ructures 🗸 (                | Comments Domed to       | wers         |                                                | Locatio           | n entry           |                  |       |
| Chimneys $\square$   | Number _0_                  | Orientation N/A         |              | Location N/A                                   |                   | Material          | Not applicab     | le    |
| Wood Windov          | ws $\square$ Type $\_$      |                         |              |                                                |                   | Light #           |                  |       |
| Metal Window         | vs 🔽 Type S                 | HS; Fixed               |              |                                                |                   | Light # <u>4/</u> | 4, 6/6, Multi    |       |
| <b>Exterior Orna</b> | ment concrete si            | ls                      |              |                                                |                   |                   |                  |       |
| Condition Go         | ood                         |                         |              | Surroundings Com                               | mercial           |                   |                  |       |
| Narrative (ger       | neral, interior, la         | ndscape, context; 3     | lines only   |                                                |                   |                   |                  |       |
| Please see cont      | tinuation sheet.            |                         |              |                                                |                   |                   |                  |       |
| Archaeologic         | al Remains Pres             | ent 🗌                   | FM:          | SF Archaeological S                            | Site Form C       | ompleted          | (if yes, attac   | :h) 🗌 |