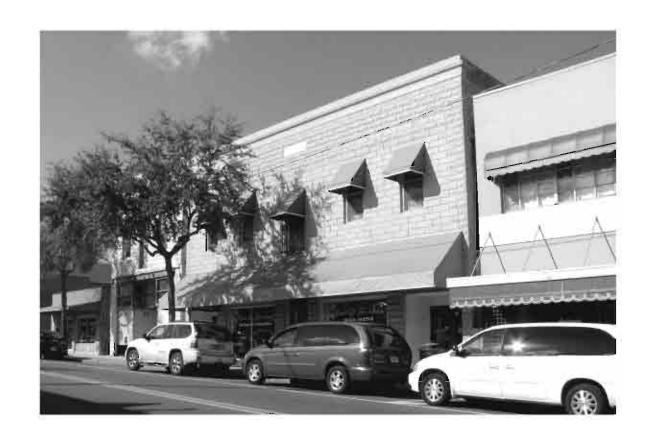

|
| REQUIRED: 1. USGS 7.5' MAP WITH STRUCTURES PINPOINTED IN RED                                                                                                                                                                                                                                                                                                                                                                                                                                                                                            |

2. LARGE SCALE STREET OR PLAT MAP







Original ☐ Update ✓



Site # 8PI1651

Recorder # 75

Recorder Date 1/27/09

| Site Name               | Tarpon Springs Historical Society Oth                          |                   |                        |                  | Other Names Orange Line Railroad Depot |                  |                  |               |               |
|-------------------------|----------------------------------------------------------------|-------------------|------------------------|------------------|----------------------------------------|------------------|------------------|---------------|---------------|
| <b>Project Name</b>     | Historic Resources Survey of Tarpon Springs                    |                   |                        |                  |