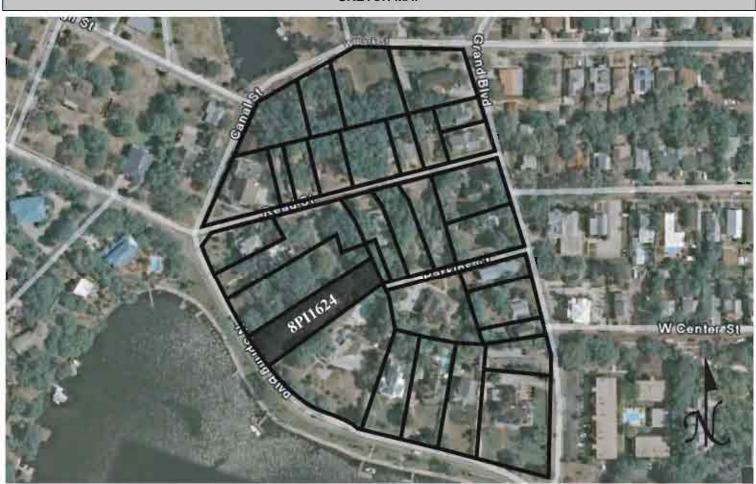

SITE NAME: <u>Tarpon Springs Historic District</u>

#### A. NARRATIVE DESCRIPTION

The Tarpon Springs Historic District exhibits a variety of popular styles and types of architecture. Most of the historic residential buildings are simple Frame Vernacular designs built during the first several decades of the community's development although many high-style mansions are also found. Most commercial buildings are Masonry Vernacular designs and are primarily located along Tarpon and Pinellas Avenues. On the fringes of the historic district are Bungalows dating from the 1910s and 1920s. A few buildings constructed during 1920 exhibit Mission or Mediterranean Revival styling. Other stylistic categories represented within the district include Shingle, Queen Anne, Neoclassical, Colonial Revival, and Byzantine Revival. Types of historic properties within the Tarpon Springs District include commercial, governmental, religious, educational, and residential buildings that are associated with the city's settlement and subsequent development between 1883 and 1943.

The Tarpon Springs Historic District was listed in the *NRHP* in 1990, based on its significance in the areas of architecture, commerce, exploration and settlement, and ethnic heritage.

#### B. SUMMARY OF SIGNIFICANCE

The Tarpon Springs Historic District is a contiguous historic district located within the city of Tarpon Springs. The district is roughly bounded by Cypress and Park Streets on the north, Levis Avenue to the east, Lemon, Court and Boyer Streets to the south, and Banana and Bath Streets and Spring Boulevard to the west. The district is comprised of residential and commercial buildings built between 1881 and 1943 that exhibit a wide array of architectural styles.