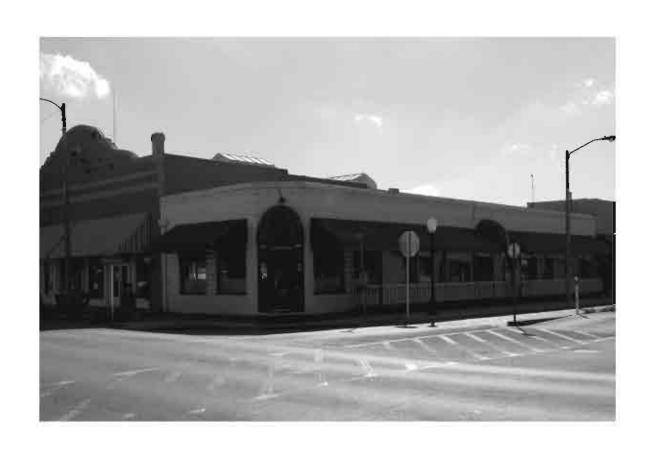

|
| REQUIRED: 1. USGS 7.5' MAP WITH STRUCTURES PINPOINTED IN RED                                                                                                                                                                                                                                                                                                                                                                                                              |

2. LARGE SCALE STREET OR PLAT MAP







Original ☐ Update ✓



 Site #
 8PI1654

 Recorder #
 58

 Recorder Date
 1/27/09

| Site Name                           | SunTrust Bank        |                           |                      | Other Names                                                                  |                |                         |                     |
|-------------------------------------|----------------------|---------------------------|----------------------|------------------------------------------------------------------------------|----------------|-------------------------|---------------------|
| <b>Project Name</b>                 | Historic Resources   | Survey of Tarpon Sp       | rings                |                                                                              |