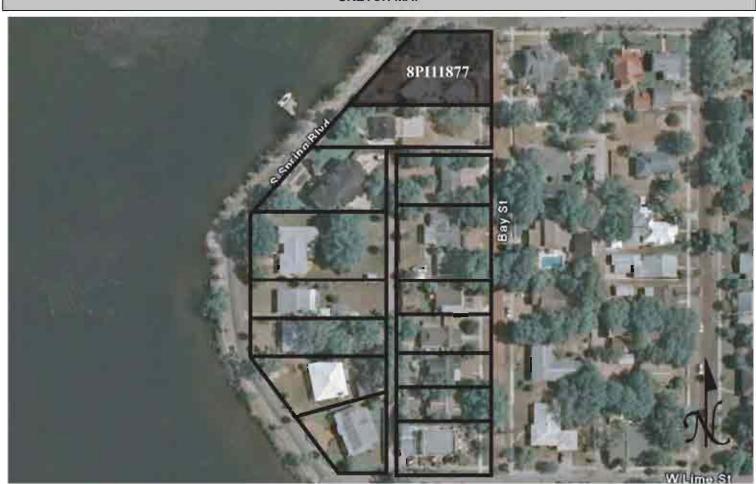

#### B. SUMMARY OF SIGNIFICANCE

The Tarpon Springs Historic District is a contiguous historic district located within the city of Tarpon Springs. The district is roughly bounded by Cypress and Park Streets on the north, Levis Avenue to the east, Lemon, Court and Boyer Streets to the south, and Banana and Bath Streets and Spring Boulevard to the west. The district is comprised of residential and commercial buildings built between 1881 and 1943 that exhibit a wide array of architectural styles.