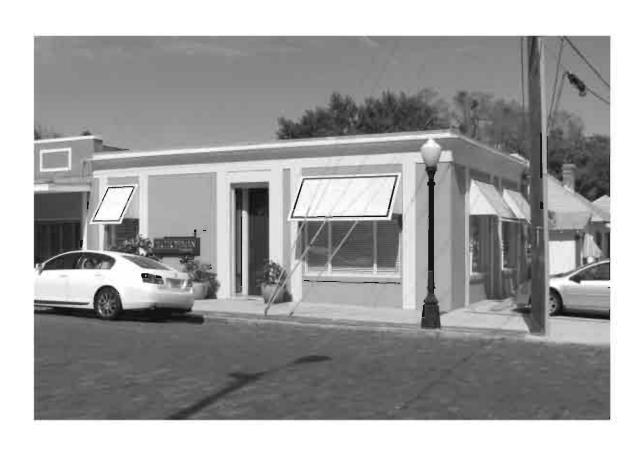

|
| REQUIRED: 1 USGS 7.5' MAP WITH STRUCTURES PINPOINTED IN RED                                                                                                                                                                                                                                                                                                                                                                                                                                                                       |

2. LARGE SCALE STREET OR PLAT MAP







Original ✓ Update □



# HISTORICAL STRUCTURE FORM FLORIDA MASTER SITE FILE

Consult Guide To Historical Structure Forms for detailed instructions

Site # 8PI11804 Recorder # 132 Recorder Date 1/29/09

| Site Name      | 118 E Orange Street                                          |                                                              | Other Names                         |                        |                        |  |  |
|----------------|--------------------------------------------------------------|--------------------------------------------------------------|-------------------------------------|------------------------|------------------------|--|--|
| Project Name   | Historic Resources Survey                                    | of Tarpon Springs