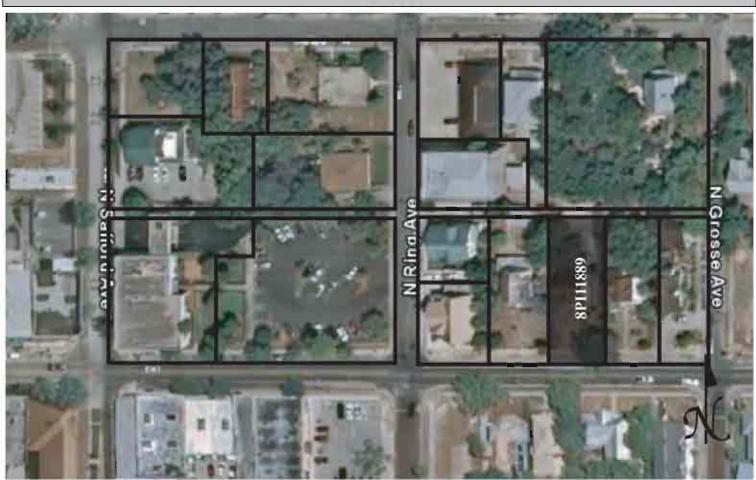

Recorder Affiliation JANUS RESEARCH, 1107 N. Ward Street, Tampa, Florida 33607 Telephone 813-636-8200                                                                                                                                                                                                                                                                                     |
| REQUIRED: 1. USGS 7.5' MAP WITH STRUCTURES PINPOINTED IN RED                                                                                                                                                                                                                                                                                                                              |

2. LARGE SCALE STREET OR PLAT MAP







Original ✓ Update □



Site # 8PI11890

Recorder # 34

Recorder Date 1/26/09

| Site Name             | 419 E Tarpon Ave            | nue                  |                       | Other Names         |                      |                       |            |     |
|-----------------------|-----------------------------|----------------------|-----------------------|---------------------|----------------------|-----------------------|------------|-----|
| <b>Project Name</b>   | Historic Resources          | Survey of Tarp       | on Springs            |                     |                      |                       |            |     |
| <b>Historic Conte</b> | exts Spanish-Ame            | erican War           |                       | National Regi       | ister Category