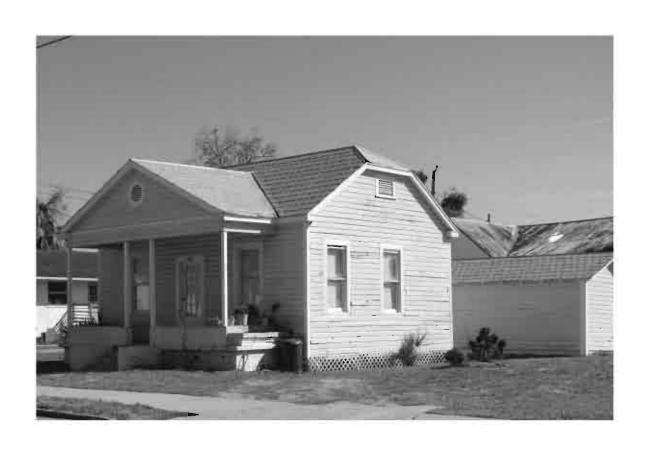

|  |  |  |  |  |
|                                                                                                                                                                                                                                                                                                                                                                                                                                                                                                                  |  |  |  |  |  |

REQUIRED: 1. USGS 7.5' MAP WITH STRUCTURES PINPOINTED IN RED

2. LARGE SCALE STREET OR PLAT MAP







Original ✓ Update □



## HISTORICAL STRUCTURE FORM FLORIDA MASTER SITE FILE

Consult Guide To Historical Structure Forms for detailed instructions

Site # 8PI11778

Recorder # 65

Recorder Date 1/27/09

| Site Name                | Pinellas Auto                                                    |                          | Other Names                                                          |                      |                        |  |  |
|--------------------------|------------------------------------------------------------------|--------------------------|----------------------------------------------------------------------|----------------------|------------------------|--|--|
| <b>Project Name</b>      | e Historic Resources Survey of Tarpon Springs