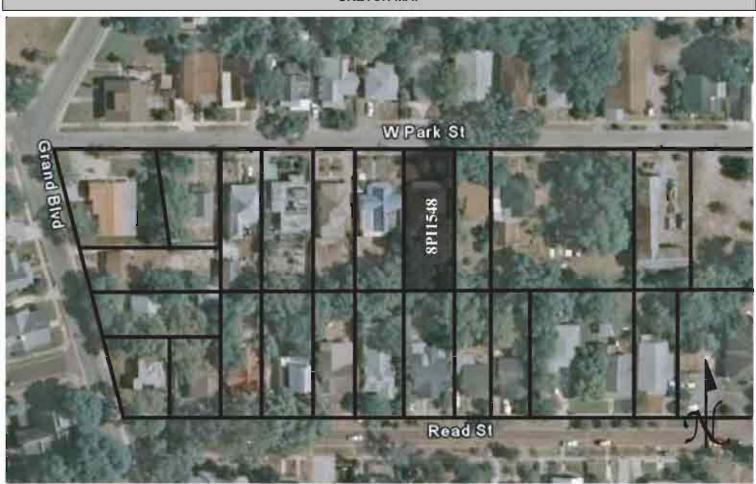

a, Florida 33607 Telephone 813-636-8200                                                                                                                                                                                                                                                                                     |
| DECLUDED. 4 LICCO 7 FLMAD WITH CTDUCTUDES DIMPONITED IN DED                                                                                                                                                                                                                                                                                                                               |

REQUIRED: 1. USGS 7.5' MAP WITH STRUCTURES PINPOINTED IN RED

2. LARGE SCALE STREET OR PLAT MAP







Original ☐ Update ✓



Site # 8PI1549

Recorder # 227

Recorder Date 2/18/09

| Site Name            | 59 W Park Street     |                                                  |                    | Other Names