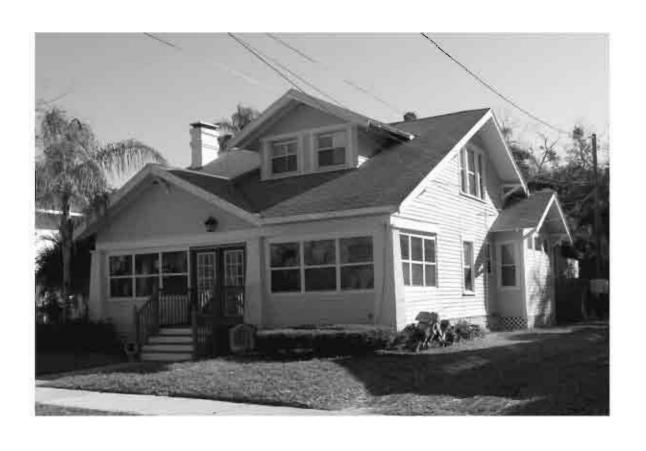

# SKETCH MAP

Original ☐ Update ✓

 Site #
 8PI238

 Recorder #
 295

 Recorder Date
 2/20/09

| Site Name            | Edward No      | ewton Kr      | napp House      |                    | Other Nai        | mes         |                |               |                 |              |
|----------------------|----------------|---------------|-----------------|--------------------|------------------|-------------|----------------|---------------|-----------------|--------------|
| <b>Project Name</b>  | Historic Re    | esources      | Survey of Tarp  | on Springs         |                  |             |                |               |                 |              |
| Historic Cont        | exts Post-     | -Reconst      | ruction         |                    | National I       | Register    | Category       | Building      |                 |              |
|                      |                |               |                 | LOCATION an        | d IDENTIFICA     | NOITA       |                |               |                 |              |
| Address              | 115 S Spri     | ing Boule     | evard           |                    |                  |             |                |               |                 |              |
| Vicinity of          | S side of S    | Spring be     | tween Banana    | and Bath           |                  |             |                |               |                 |              |
| City                 | Tarpon Sp      | orings        |                 |                    |                  | County      | Pinellas       |               |                 |              |
| Ownership P          | rivate-indivi  | idual         | Subdivision     |                    |                  | Block #     | !              | Lot #_        |                 |              |
|                      |                |               |                 | M                  | APPING           |             |                |               |                 |              |
| USGS Map             | TARPON         | SPRING        | S               |                    | Townshi          | p 275       | S Range        | e 15E         | Section         | 12           |
| Quarter              |                |               | Qtr Qtr         |                    | Irregular        | Section     |                |               | UTM Zone        | 17           |
| Easting              | 32726          | 61            | Northing        | 3114585            | Land Gra         | ant Unk     | nown           |               |                 |              |
| Latitude             |                |               | Longitude       |                    | Plat or O        | ther Map    | Aerial Pho     | otographs     |                 |              |
|                      |                |               |                 | HI                 | STORY            |             |                |               |                 |              |
| Architect/Buil       | lder E. N.     | Knapp         |                 |                    |                  |             | Construct      | ion Date      | 1886 <b>C</b> i | rca 🗸        |
| Alterations          | ✓ Date _       | c.1980        | Тур             | e/Location _       | gable end windo  | ws installe | ed             |               |                 |              |
| Additions            | ✓ Date _       | c.1980        |                 | e/Location o       |                  |             |                | , one story c | arport on east  | side         |
| Moved                | □ Origina      | al Locat      | ion             |                    |                  |             |                |               |                 |              |
| Use Original         | Private re     | esidence      |                 |                    | Use Pre          | sent P      | rivate resider | ce            |                 |              |
|                      |                |               |                 | DES                | CRIPTION         |             |                |               |                 |              |
| Style Queen A        | Anne Reviva    | al            | Exte            | rior Plan Irreg    | ular             | Interi      | or Plan Un     | known         | Stories         | <b>s</b> 2.5 |
| Structural Sys       | stem Woo       | od frame      |                 |                    | Exterio          | r Fabric    | Drop siding;   | Wood shing    | gles            |              |
| Foundation <u>F</u>  | Piers          |               | Founda          | tion Materials     | Brick            |             | Foundatio      | n Infill Wo   | od lattice pane | ls           |
| No. of Porche        | es <u>1</u> Lo | ocation       | s/Features _    | vraps front façad  | e, one story hip | ped roof, t | turned colum   | ns, ornamen   | ıt              |              |
| Main Entrance        | e (stylistic   | c details     | two center      | er entries under r | main porch       |             |                |               |                 |              |
| Outbldgs.            | Numbe          | er            | Natui           | e/Location (D      | escribe belov    | v)          |                |               |                 |              |
| Roof Type C          | ross-gabled    | t l           |                 |                    | Roofing Mate     | erials C    | omposition sh  | ningles; Woo  | od shingles     |              |
| Secondary St         |                |               | omments To      | ower               |                  |             |                | on three s    |                 |              |
| Chimneys             |                |               |                 |                    | Locati           | ion N/A     |                |               | Not applicat    | ole          |
| Wood Windov          | ws 🗸 Ty        | ype Di        | HS; Fixed       |                    |                  |             |                | Light #_2     | 2/2             |              |
| Metal Window         | vs 🗸 Ty        | ype <u>Ca</u> | asement         |                    |                  |             |                | Light #_1     |                 |              |
| <b>Exterior Orna</b> | ment kne       | ee braces     | , vents, wood s | urrounds           |                  |             |                |               |                 |              |
| Condition Ex         | cellent        |               |                 |                    | Surroundi        | ings Res    | sidential      |               |                 |              |
| Narrative (ger       | neral, inte    | rior, lan     | dscape, con     | ext; 3 lines o     | nly)             |             |                |               |                 |              |
| Please see cont      | tinuation she  | eet.          |                 |                    |                  |             |                |               |                 |              |
| Archaeologic         | al Remain      | s Prese       | ent 🗆           |                    | MSF Archae       | ological    | Site Form      | Completed     | l (if ves. atta | <br>ch) □    |

#### A. NARRATIVE DESCRIPTION

The Edward Newton Knapp House is an early residence built in Tarpon Springs and an example of Queen Anne style architecture. The Queen Anne style, which flourished from the 1880s to 1910, was one of the last permutations of the picturesque styles that dominated nineteenth century residential architecture after the decline of Neoclassicism. The principal features of Queen Anne houses are asymmetrical massing, complex roof configurations often combining steeply-pitched hip roofs with cross gables, towers, and dormers, and extensive use of machine-turned wood ornament. Exterior walls are often broken into smaller planes by the use of string courses, false half-timbering, and projecting cantilevered bays and balconies. Gable ends were often highly decorated with complex patterns of wood ornament. The interior plans of the houses reflect the exterior with irregular floor plans and odd room shapes.

The Knapp House has a V-shaped plan with a steep gable roof and center octagonal tower. A one-story hipped roof porch wraps the front façade and is supported by turned posts with stick work brackets and spindle work frieze; the same stick work brackets support the wide eaves. Surfaces are covered with wood siding in varying directions and diamond shaped shingles. Windows are tall and narrow with either 2/2 or multi-pane configurations. The octagonal tower features polychrome roof shingles and both diamond and octagonal windows along the top. The front entrance is two doors centered in the tower base with turned posts and spindle work surrounds. A one story addition is located on the east side of the residence, constructed c. 1975.