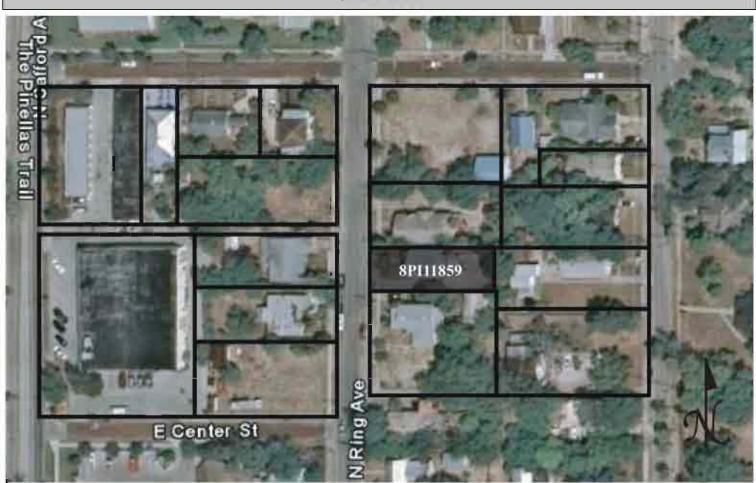

|
|                                                                                                                                                                                                                                                                                                                                                                                                                                                                            |

REQUIRED: 1. USGS 7.5' MAP WITH STRUCTURES PINPOINTED IN RED

2. LARGE SCALE STREET OR PLAT MAP



#### SKETCH MAP





Original **✓** Update □



Site # 8PI11860

Recorder # 104

Recorder Date 1/28/09

| Site Name            | 216 N Ring Avenu                                         | е                 |                          | Other Names                         |                              |                    |  |  |  |
|----------------------|----------------------------------------------------------|-------------------|--------------------------|-------------------------------------|------------------------------|--------------------|--|--|--|
| <b>Project Name</b>  | Historic Resources                                       | s Survey of Tarp  | oon Springs              |                                     |                              |                    |  |  |  |
| <b>Historic Cont</b>