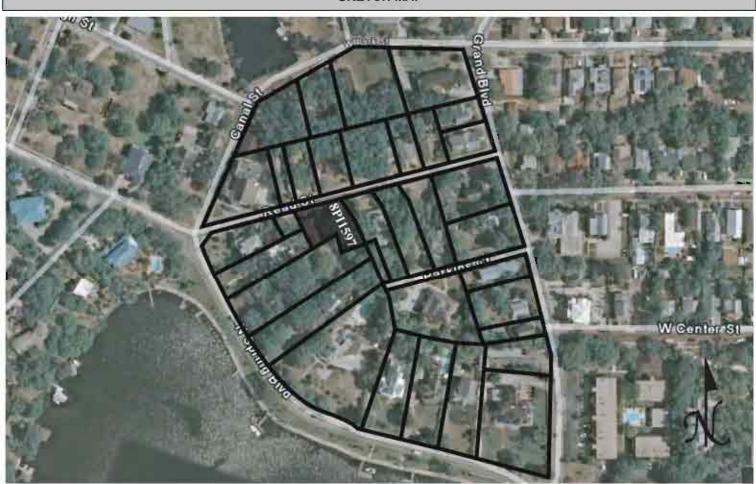

#### B. SUMMARY OF SIGNIFICANCE

The Tarpon Springs Historic District is a contiguous historic district located within the city of Tarpon Springs. The district is roughly bounded by Cypress and Park Streets on the north, Levis Avenue to the east, Lemon, Court and Boyer Streets to the south, and Banana and Bath Streets and Spring Boulevard to the west. The district is comprised of residential and commercial buildings built between 1881 and 1943 that exhibit a wide array of architectural styles.