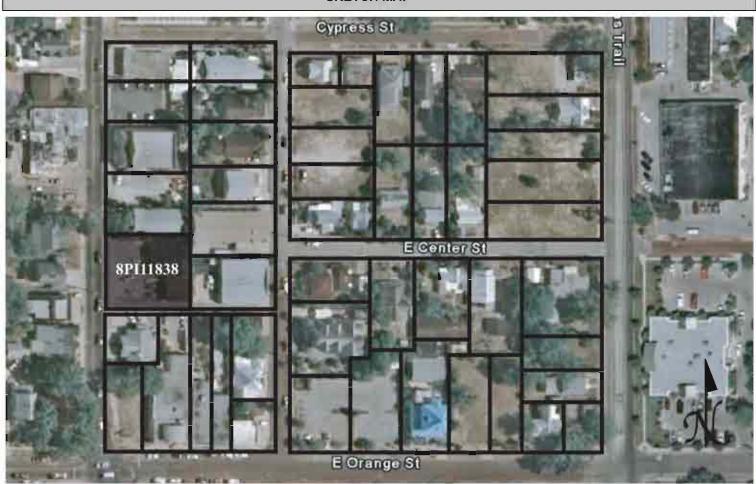

|
| REQUIRED: 1. USGS 7.5' MAP WITH STRUCTURES PINPOINTED IN RED                                                                                                                                                                                                                                                                                                                                                                                                                                                                                                                                                                                 |

2. LARGE SCALE STREET OR PLAT MAP







Original **✓** Update □



# HISTORICAL STRUCTURE FORM FLORIDA MASTER SITE FILE

Consult Guide To Historical Structure Forms for detailed instructions

Site # 8PI11839

Recorder # 166

Recorder Date 2/16/09

| Site Name                                      | Tim's Custom Cycles Ot                                                                       |                    |                                     | Other Names             |                             |                                 |
|------------------------------------------------|----------------------------------------------------------------------------------------------|--------------------|-------------------------------------|-------------------------|-----------------------------|---------------------------------