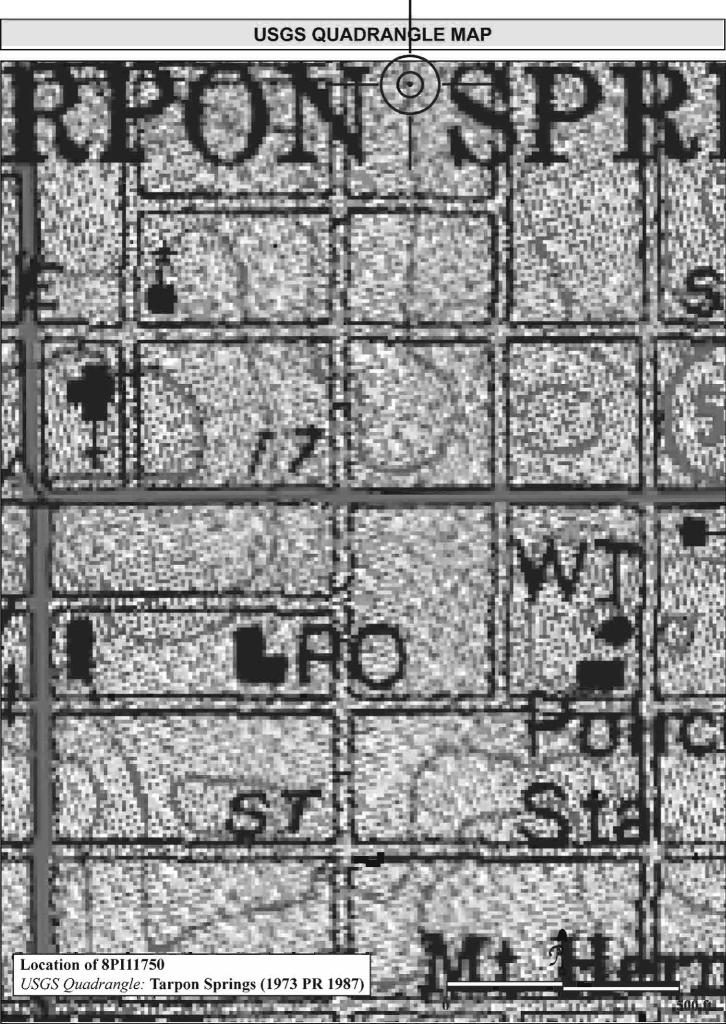

# Required Attachments

- PHOTOCOPY OF USGS 7.5' MAP WITH DISTRICT BOUNDARY CLEARLY MARKED
- **②** LARGE SCALE STREET, PLAT OR PARCEL MAP WITH RESOURCES MAPPED & LABELED
- **3 TABULATION OF ALL INLCUDED RESOURCES** (name, FMSF #, contributing? Y/N, resource category, street address or township-range-section if no address)
- ◆ PHOTOS OF GENERAL STREETSCAPE OR VIEWS (Optional: aerial photos, views of typical resources) Photos may be archival B&W prints OR digital image files. If submitting digital image files, they must be included on disk or CD AND in hard copy format (plain paper is acceptable). Digital images must be at least 1600 x 1200 pixels, 24-bit color, jpeg or tiff.