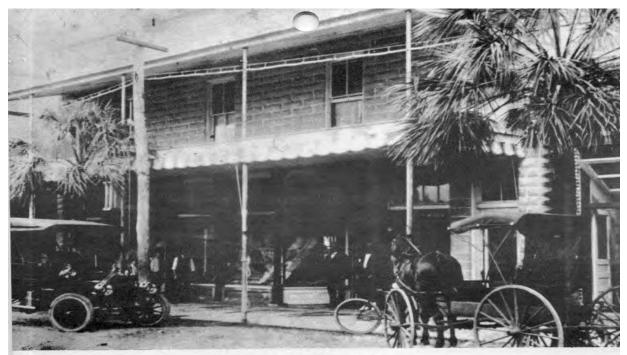

#### A. NARRATIVE DESCRIPTION

This large two-story stuccoed building with Mediterranean Revival styling was listed in the National Register of Historic Places in 1984. The arcaded block type commercial building is a variant of the two-part commercial block. It is based on a style derived from loggias - great arcaded porches built in Italian cities during the Renaissance. Designed primarily for banks and large retail stores, most of the buildings of this type date from the first three decades of the 20th century. The Arcade is a two-story building that encompasses an entire block along Tarpon Avenue. The building features a series of round arch openings along its ground level story and covered walkways along the second level. The flat roof is obscured with a pent roof overhangs running between its corner gable roof towers. The sloped roofs are surfaced with barrel tile and the exterior wall fabric is smooth stucco. Two domed towers flank the center arched entry on the main (east) façade which has an elegant shaped parapet.

SITE NAME: <u>Tarpon Arcade</u>

was to open, the plan of the hotel and shopping arcade was modified to provide space for the local Post Office. Wolpert and Brown also designed this new addition.

The collapse of the Florida real estate boom in 1926 saw the end of the large-scale development plans for Pinellas Avenue. The hotel, however, received enough patronage to keep it going and the arcade shops appeared to be occupied as well. The structure became a local landmark because of its interesting architecture and was regularly featured on colored postcards of the area. After the destruction of the older and larger Tarpon Inn Hotel by fire in 1927, the Arcade Hotel increased in importance as tourist lodging.

The hotel continued to enjoy enough patronage throughout the economically troubled 1930s to sustain it. An advertisement in a St. Petersburg guidebook published in 1936 carried an advertisement describing the hotel as offering 50 rooms and baths, steam heat, and a coffee shop. The hotel changed hand several times during the 1950s and 1960s and began to lose business as more modern motels went up along nearby U.S. Highway 19. The Post Office closed in 1961, and the arcade stores began to stand vacant. In 1976 fire damaged the second floor of the building and the towers flanking the main entranceway were removed. Subsequently, the hotel began catering the semi-permanent residents. By the 1980s, the building stood mostly vacant.