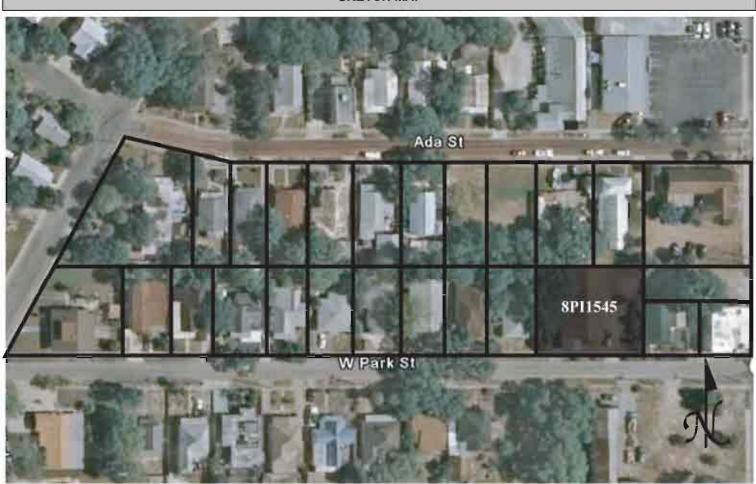

of the decade between 1947 and 1957 the sponge industry was nearly ruined.

The N.G. Arfaras Sponge Packing Plant was among the last of the sponge packing plants erected in Tarpon Springs before the collapse of the commercial sponge industry. It is still in operation, and the interior of the building is arranged to serve the various steps involved with processing natural sponges. At the height of sponge industry activity in the 1920s there were nearly two dozen packing houses in Tarpon Springs, but now only four of these businesses remain in operation.

#### C. HISTORY AND REFERENCES CITED OF PAST WORK AT SITE

Shriver, Carl.

1990 N. G. Arfaras Sponge Packing House National Register Nomination. NRHP Nomination, Tallahassee: Florida Department of State, Division of Historic Resources.







Original ☐ Update ✓



 Site #
 8PI1546

 Recorder #
 235

 Recorder Date
 2/18/09

| Site Name               | 34 W Park Street                                     |                            |                  | Other Names               |               |                |                |            |
|-------------------------|------------------------------------------------------|----------------------------|------------------|---------------------------|---------------|----------------|----------------|------------|
| <b>Project Name</b>     | Historic Resources                                   | Survey of Tarpon Spring    | js               |                           |               |                |                |            |
| Historic Conte          | exts Boom Times