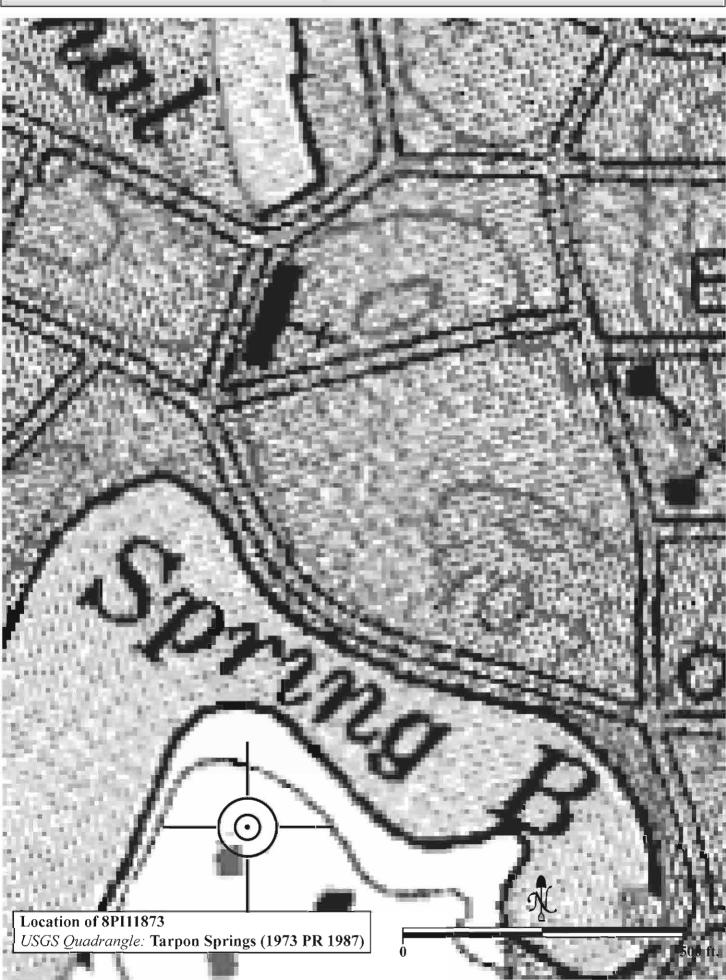

|
|                                                                                                                                                                                                                                                                                                                                                                                                                                                                                                               |

REQUIRED: 1. USGS 7.5' MAP WITH STRUCTURES PINPOINTED IN RED

2. LARGE SCALE STREET OR PLAT MAP







Original **✓** Update □



 Site #
 8PI11874

 Recorder #
 343

 Recorder Date
 2/26/09

| Site Name           | 109 S Spring Boule                          | evard                 |                     | Other Names                                     | ·                                   |                |                |                |            |
|---------------------|---------------------------------------------|-----------------------|---------------------|-------------------------------------------------|-------------------------------------|----------------|----------------|----------------|------------|
| <b>Project Name</b> | Historic Resources Survey of Tarpon Springs |                       |                     |                                                 |