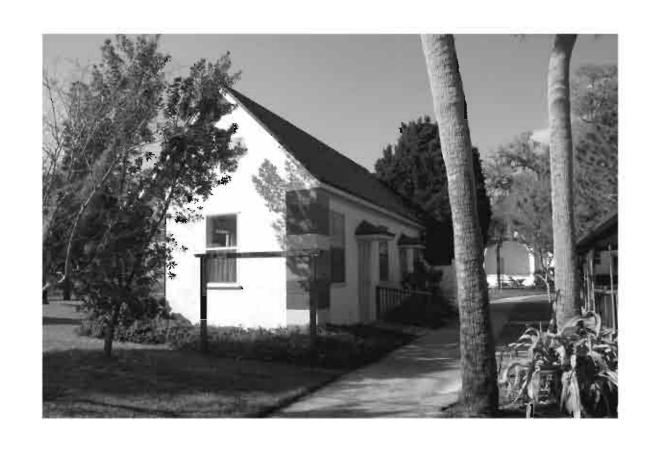

#### C. HISTORY AND REFERENCES CITED OF PAST WORK AT SITE

Stoughton, Gertrude K. 1975 *Tarpon Springs, Florida*.

Original ☐ Update ✓

Site # 8PI176

Recorder # 269

Recorder Date 2/20/09

| Site Name             | Anson P. K. Saffor   | d House              |                                    | _ Other Names                        | Safford House M        | luseum, Villa Ansonia, Miramar   |
|-----------------------|----------------------|----------------------|------------------------------------|--------------------------------------|------------------------|----------------------------------|
| <b>Project Name</b>   | Historic Resources   | Survey of Tarpo      | on Springs                         |                                      |                        |                                  |
| <b>Historic Conte</b> | Post-Reconstruction  |                      |                                    | National Register Category _Building |                        |                                  |
|                       |                      | L                    | OCATION and                        | IDENTIFICATION                       | N                      |                                  |
| Address               | 23 Parkin Court      |                      |                                    |                                      |                        |                                  |
| Vicinity of           | S side of Parkin be  | etween Grand an      | d Spring                           |                                      |                        |                                  |
| City                  | Tarpon Springs       |                      |                                    | Cou                                  | nty Pinellas           |                                  |
| •                     | ivate-corporate-no   | Subdivision_         |                                    | Bloc                                 | ck#                    | Lot #                            |
|                       |                      |                      | MAF                                | PPING                                |                        |                                  |
| USGS Map              | TARPON SPRING        | iS                   |                                    | Township                             | 27S Range              | e15E <b>Section</b> 12           |
| Quarter               |                      | Qtr Qtr              |                                    |                                      | _                      | UTM Zone 17                      |
| Easting               | 327216               | Northing             | 3114897                            | _                                    |                        |                                  |
| Latitude              |                      |                      |                                    | Plat or Other                        | Map Aerial Pho         | otographs                        |
|                       |                      |                      | HIS                                | TORY                                 |                        |                                  |
| Architect/Build       | der Unknown          |                      |                                    |                                      | Construct              | ion Date1883 Circa ✓             |
|                       | ✓ Date Unknowr       | Type                 | e/Location wr                      | ought iron balustrad                 |                        | ond story windows on the main    |
|                       |                      |                      | fac                                | çade have been con                   | verted to three sa     | ash bays                         |
|                       |                      |                      |                                    |                                      |                        |                                  |
|                       | ✓ Original Locat     | tion one block       | to the south                       |                                      |                        |                                  |
| Use Original          | Private residence    |                      |                                    | Use Present                          | Museum                 |                                  |
|                       |                      |                      | DESCI                              | RIPTION                              |                        |                                  |
| Style Frame Ve        | ernacular            | Exter                | ior Plan <u>Irregul</u>            | ar Int                               | terior Plan <u>U</u> n | known Stories 2                  |
| Structural Sys        | tem Wood frame       |                      |                                    | Exterior Fab                         | ric Drop siding        |                                  |
| Foundation P          | iers                 | Foundat              | ion Materials _                    | Concrete block                       | Foundatio              | n Infill Wood lattice panels     |
| No. of Porches        | s 2 Location         |                      | o story, separate mple wood balust |                                      | nds building with      | wood decks, 6x6 posts, and a     |
| Main Entrance         | e (stylistic details | s):                  |                                    |                                      |                        |                                  |
| Outbldgs.             | Number               | 1 Nature             | e/Location (De                     | scribe below)                        |                        |                                  |
| one story wood f      | rame cottage to eas  | st of main house     | (contributing)                     |                                      |                        |                                  |
| Roof Type Ga          |                      |                      |                                    | Roofing Materials                    |                        |                                  |
| •                     | ructures 🗌 C         |                      |                                    |                                      | Locati                 |                                  |
| •                     |                      |                      |                                    | Location S                           |                        | _ Material _Brick                |
|                       | vs ☑ Type D          | HS; Triple hung      |                                    |                                      |                        | <b>Light</b> # 2/2, Multi; 2/2/2 |
| Metal Window          | _ ,                  |                      |                                    |                                      |                        | Light #                          |
|                       | ment cornerboard     | ls, rafter tails, ve | nts (wood louvre                   |                                      | 5                      |                                  |
| Condition Exc         |                      |                      |                                    | Surroundings .                       | Residential            |                                  |
|                       | eral, interior, lan  | idscape, conte       | ext; 3 lines onl                   | y)                                   |                        |                                  |
| Please see conti      | nuation sheet.       |                      |                                    |                                      |                        |                                  |
|                       | al Remains Prese     | nt 🗆                 | E1                                 | ISE Arabasalagi                      | cal Sita Earm          | Completed (if ves. attach)       |