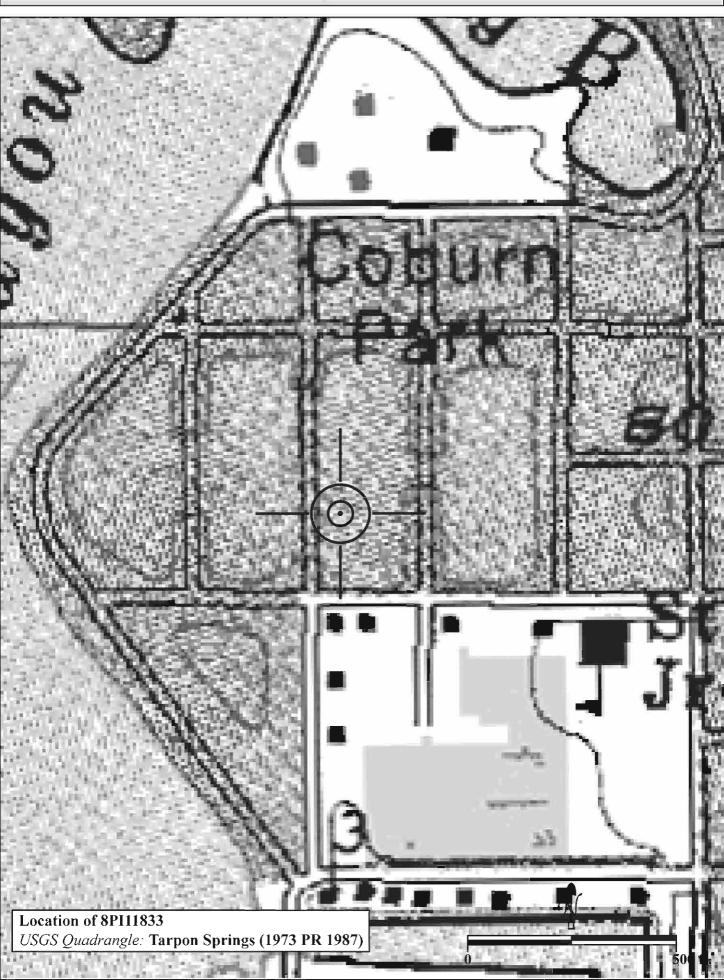

|
| DECLUDED. 4 LICCO 7 FLMAD WITH CTRUCTURES DIMPONTED IN DED                                                                                                                                                                                                                                                                                                                                                                                                                                                                           |

REQUIRED: 1. USGS 7.5' MAP WITH STRUCTURES PINPOINTED IN RED

2. LARGE SCALE STREET OR PLAT MAP







Original ✓ Update □



Site # 8PI11834

Recorder # 335

Recorder Date 2/23/09

| Site Name             | 331 Pineapple Stre     | eet                                        |                          | Other Names              |                |              |                  |       |
|-----------------------|------------------------|--------------------------------------------|--------------------------|--------------------------|----------------|--------------|------------------|-------|
| <b>Project Name</b>   | Historic Resources     | Survey of Tarp                             | on Springs               |                          |                |              |                  |       |
| <b>Historic Conte</b> | exts Boom Times        |