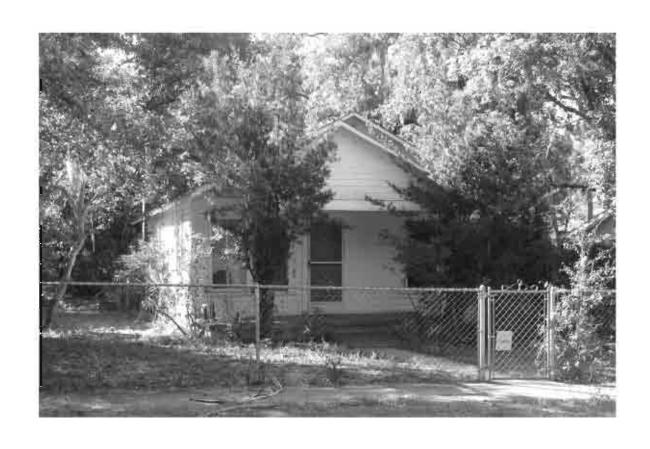

SITE NAME: <u>Tarpon Springs Historic District</u>

#### A. NARRATIVE DESCRIPTION

The Tarpon Springs Historic District exhibits a variety of popular styles and types of architecture. Most of the historic residential buildings are simple Frame Vernacular designs built during the first several decades of the community's development although many high-style mansions are also found. Most commercial buildings are Masonry Vernacular designs and are primarily located along Tarpon and Pinellas Avenues. On the fringes of the historic district are Bungalows dating from the 1910s and 1920s. A few buildings constructed during 1920 exhibit Mission or Mediterranean Revival styling. Other stylistic categories represented within the district include Shingle, Queen Anne, Neoclassical, Colonial Revival, and Byzantine Revival. Types of historic properties within the Tarpon Springs District include commercial, governmental, religious, educational, and residential buildings that are associated with the city's settlement and subsequent development between 1883 and 1943.