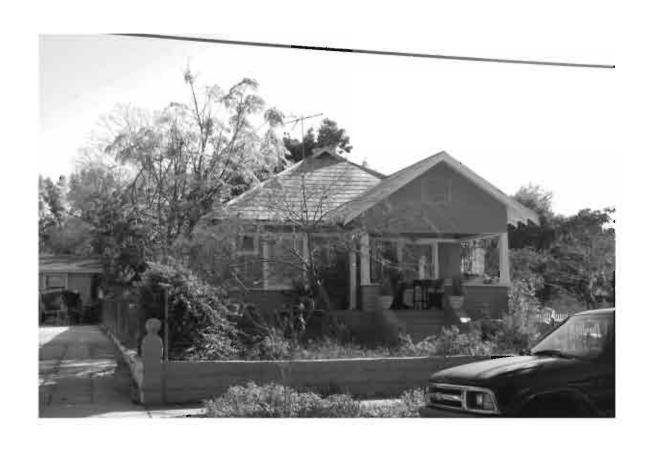

|
| REQUIRED: 1. USGS 7.5' MAP WITH STRUCTURES PINPOINTED IN RED                                                                                                                                                                                                                                                                                                                                                                                                                                        |

2. LARGE SCALE STREET OR PLAT MAP







Original ☐ Update ✓



 Site #
 8PI1585

 Recorder #
 207

 Recorder Date
 2/17/09

| Site Name             | 47 Read Street                                   |                                                    | Other Names                  |                         |                     |
|-----------------------|--------------------------------------------------|----------------------------------------------------|------------------------------|-------------------------|---------------------|
| <b>Project Name</b>   | Historic Resources S                             | Survey of Tarpon Springs                           |                              |                         |                     |
| <b>Historic Conte</b> | exts Spanish-Americ                              | can Wa