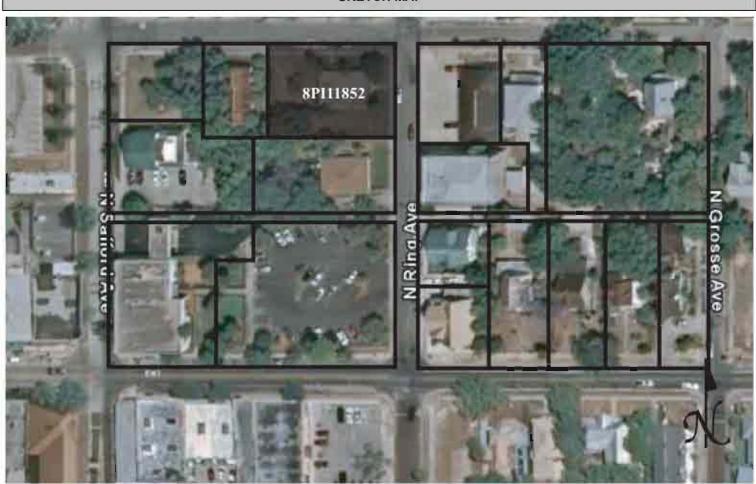

# Required Attachments

- PHOTOCOPY OF USGS 7.5' MAP WITH DISTRICT BOUNDARY CLEARLY MARKED
- **②** LARGE SCALE STREET, PLAT OR PARCEL MAP WITH RESOURCES MAPPED & LABELED
- **3 TABULATION OF ALL INLCUDED RESOURCES** (name, FMSF #, contributing? Y/N, resource category, street address or township-range-section if no address)
- ◆ PHOTOS OF GENERAL STREETSCAPE OR VIEWS (Optional: aerial photos, views of typical resources) Photos may be archival B&W prints OR digital image files. If submitting digital image files, they must be included on disk or CD AND in hard copy format (plain paper is acceptable). Digital images must be at least 1600 x 1200 pixels, 24-bit color, jpeg or tiff.