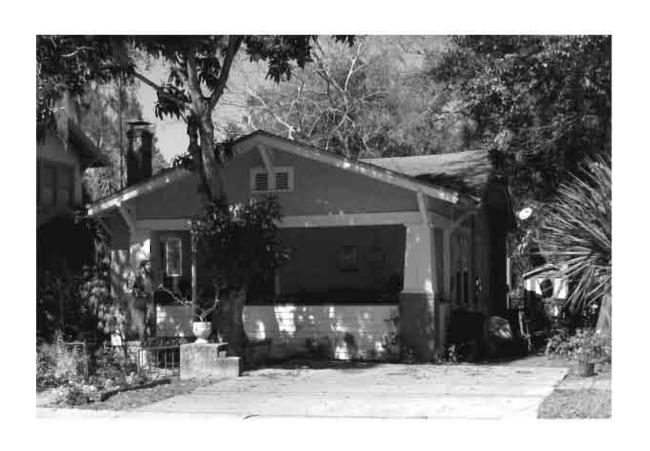

2. LARGE SCALE STREET OR PLAT MAP

3. PHOTO OF MAIN FACADE, PREFERABLY B&W, AT LEAST 3x5

SITE NAME: Safford House

Source: Tarpon Springs Historical Society