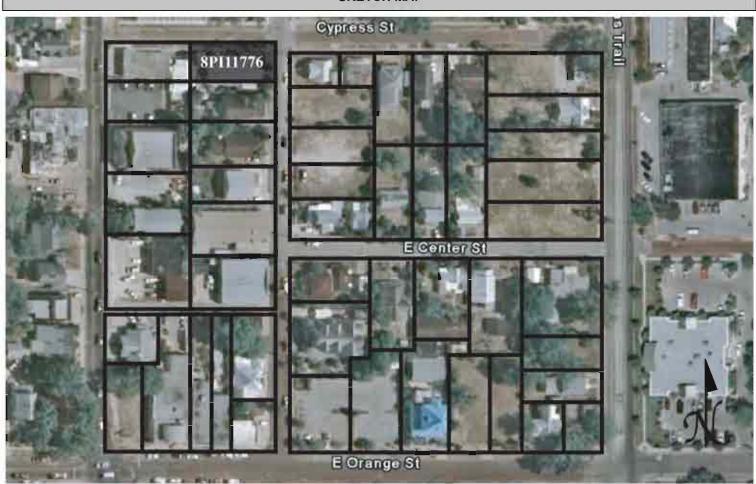

# SKETCH MAP

Original ☐ Update ✓

 Site #
 8PI238

 Recorder #
 295

 Recorder Date
 2/20/09

| Site Name            | Edward No      | ewton Kr      | napp House      |                    | Other Nai        | mes         |                |               |                 |              |
|----------------------|----------------|---------------|-----------------|--------------------|------------------|-------------|----------------|---------------|-----------------|--------------|
| <b>Project Name</b>  | Historic Re    | esources      | Survey of Tarp  | on Springs         |                  |             |                |               |                 |              |
| Historic Cont        | exts Post-     | -Reconst      | ruction         |                    | National I       | Register    | Category       | Building      |                 |              |
|                      |                |               |                 | LOCATION an        | d IDENTIFICA     | NOITA       |                |               |                 |              |
| Address              | 115 S Spri     | ing Boule     | evard           |                    |                  |             |                |               |                 |              |
| Vicinity of          | S side of S    | Spring be     | tween Banana    | and Bath           |                  |             |                |               |                 |              |
| City                 | Tarpon Sp      | orings        |                 |                    |                  | County      | Pinellas       |               |                 |              |
| Ownership P          | rivate-indivi  | idual         | Subdivision     |                    |                  | Block #     | !              | Lot #_        |                 |              |
|                      |                |               |                 | M                  | APPING           |             |                |               |                 |              |
| USGS Map             | TARPON         | SPRING        | S               |                    | Townshi          | p 275       | S Range        | e 15E         | Section         | 12           |
| Quarter              |                |               | Qtr Qtr         |                    | Irregular        | Section     |                |               | UTM Zone        | 17           |
| Easting              | 32726          | 61            | Northing        | 3114585            | Land Gra         | ant Unk     | nown           |               |                 |              |
| Latitude             |                |               | Longitude       |                    | Plat or O        | ther Map    | Aerial Pho     | otographs     |                 |              |
|                      |                |               |                 | HI                 | STORY            |             |                |               |                 |              |
| Architect/Buil       | lder E. N.     | Knapp         |                 |                    |                  |             | Construct      | ion Date      | 1886 <b>C</b> i | rca 🗸        |
| Alterations          | ✓ Date _       | c.1980        | Тур             | e/Location _       | gable end windo  | ws installe | ed             |               |                 |              |
| Additions            | ✓ Date _       | c.1980        |                 | e/Location o       |                  |             |                | , one story c | arport on east  | side         |
| Moved                | □ Origina      | al Locat      | ion             |                    |                  |             |                |               |                 |              |
| Use Original         | Private re     | esidence      |                 |                    | Use Pre          | sent P      | rivate resider | ce            |                 |              |
|                      |                |               |                 | DES                | CRIPTION         |             |                |               |                 |              |
| Style Queen A        | Anne Reviva    | al            | Exte            | rior Plan Irreg    | ular             | Interi      | or Plan Un     | known         | Stories         | <b>s</b> 2.5 |
| Structural Sys       | stem Woo       | od frame      |                 |                    | Exterio          | r Fabric    | Drop siding;   | Wood shing    | gles            |              |
| Foundation <u>F</u>  | Piers          |               | Founda          | tion Materials     | Brick            |             | Foundatio      | n Infill Wo   | od lattice pane | ls           |
| No. of Porche        | es <u>1</u> Lo | ocation       | s/Features _    | vraps front façad  | e, one story hip | ped roof, t | turned colum   | ns, ornamen   | ıt              |              |
| Main Entrance        | e (stylistic   | c details     | two center      | er entries under r | main porch       |             |                |               |                 |              |
| Outbldgs.            | Numbe          | er            | Natui           | e/Location (D      | escribe belov    | v)          |                |               |                 |              |
| Roof Type C          | ross-gabled    | t l           |                 |                    | Roofing Mate     | erials C    | omposition sh  | ningles; Woo  | od shingles     |              |
| Secondary St         |                |               | omments To      | ower               |                  |             |                | on three s    |                 |              |
| Chimneys             |                |               |                 |                    | Locati           | ion N/A     |                |               | Not applicat    | ole          |
| Wood Windov          | ws 🗸 Ty        | ype Di        | HS; Fixed       |                    |                  |             |                | Light #_2     | 2/2             |              |
| Metal Window         | vs 🗸 Ty        | ype <u>Ca</u> | asement         |                    |                  |             |                | Light #_1     |                 |              |
| <b>Exterior Orna</b> | ment kne       | ee braces     | , vents, wood s | urrounds           |                  |             |                |               |                 |              |
| Condition Ex         | cellent        |               |                 |                    | Surroundi        | ings Res    | sidential      |               |                 |              |
| Narrative (ger       | neral, inte    | rior, lan     | dscape, con     | ext; 3 lines o     | nly)             |             |                |               |                 |              |
| Please see cont      | tinuation she  | eet.          |                 |                    |                  |             |                |               |                 |              |
| Archaeologic         | al Remain      | s Prese       | ent 🗆           |                    | MSF Archae       | ological    | Site Form      | Completed     | l (if ves. atta | <br>ch) □    |

2. LARGE SCALE STREET OR PLAT MAP

3. PHOTO OF MAIN FACADE, PREFERABLY B&W, AT LEAST 3x5

SITE NAME: Edward Newton Knapp House/115 S Spring Boulevard

Source: Tarpon Springs Historical Society