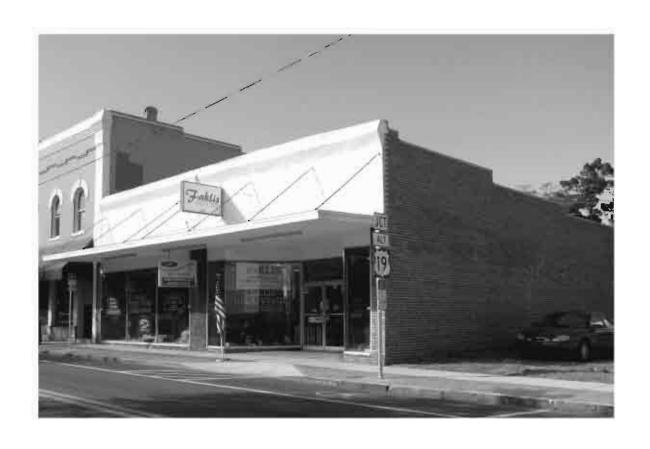

36-8200                                                                                                                                                                                                                                                                                    |  |  |  |  |  |  |
| REQUIRED: 1 USGS 7.5' MAP WITH STRUCTURES PINPOINTED IN RED                                                                                                                                                                                                                                                                                                                              |  |  |  |  |  |  |

REQUIRED: 1. USGS 7.5' MAP WITH STRUCTURES PINPOINTED IN RED

2. LARGE SCALE STREET OR PLAT MAP







Original ✓ Update □



# HISTORICAL STRUCTURE FORM FLORIDA MASTER SITE FILE

Consult Guide To Historical Structure Forms for detailed instructions

Site # 8PI11888

Recorder # 79

Recorder Date 1/27/09

| Site Name                  | Victorian Joy Antic                                          | ques             |                        | Other Names                                                                 |                 |                    |               |             |
|----------------------------|--------------------------------------------------------------|------------------|------------------------|-----------------------------------------------------------------------------|-----------------|--------------------|---------------|-------------|
| <b>Project Name</b>