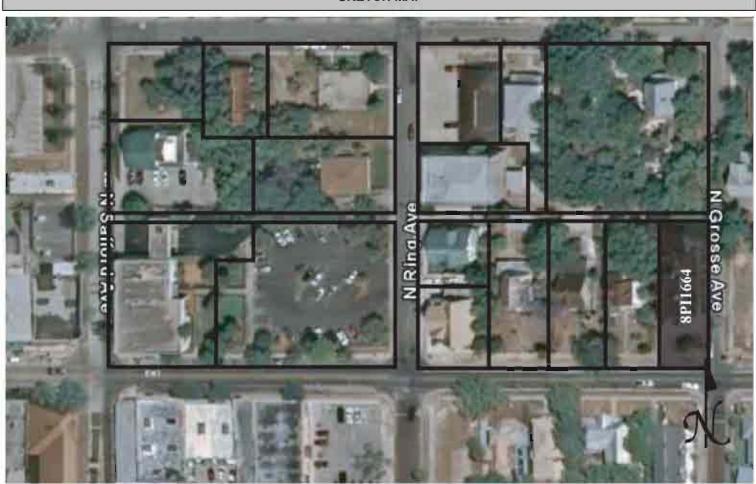

|
| REQUIRED: 1. USGS 7.5' MAP WITH STRUCTURES PINPOINTED IN RED                                                                                                                                                                                                                                                                                                                                                                                                               |







Original ☐ Update ✓



 Site #
 8PI1665

 Recorder #
 35

 Recorder Date
 1/26/09

| Site Name                              | Thompson Jukes House                                                                                                                                                  | Other Names                                                                                                                                                  |  |  |  |  |
|----------------------------------------|-----------------------------------------------------------------------------------------------------------------------------------------------------------------------|-------------------------------------------------------------------------------------------------------------------------