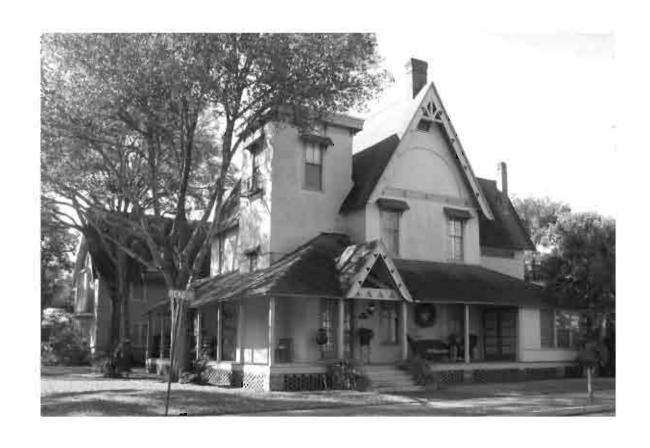

|  |  |  |  |  |
| REQUIRED: 1. USGS 7.5' MAP WITH STRUCTURES PINPOINTED IN RED                                                                                                                                                                                                                                                                                                                                                                                                                                       |  |  |  |  |  |

2. LARGE SCALE STREET OR PLAT MAP







Original ☐ Update ✓



 Site #
 8PI1594

 Recorder #
 254

 Recorder Date
 2/18/09

| Site Name             | E. R. Meres Spon            | ge Packing Plan  | <u>t</u>            | Other Names                         |                   |          |               |         |
|-----------------------|-----------------------------|------------------|---------------------|-------------------------------------|-------------------|----------|---------------|---------|
| <b>Project Name</b>   | Historic Resource           | s Survey of Tarp | oon Springs         |                                     |                   |          |               |         |
| <b>Historic Conte</b> | exts Spanish-Am             | erican War       |                     | National Register Category Building |