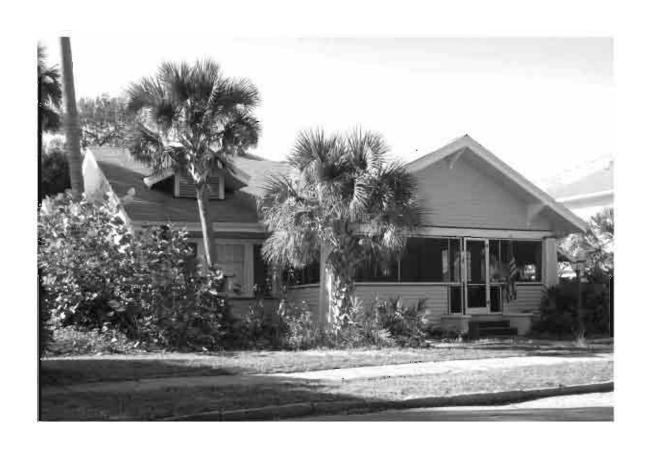

|
| REQUIRED: 1. USGS 7.5' MAP WITH STRUCTURES PINPOINTED IN RED                                                                                                                                                                                                                                                                                                                                                                                                                                                     |









Original ☐ Update ✓



 Site #
 8PI1499

 Recorder #
 323

 Recorder Date
 2/23/09

| Site Name                                                                        | 124 Shaddock Stre                                                  | eet                                                                            | Other Names                      |                                  |  |  |
|----------------------------------------------------------------------------------|--------------------------------------------------------------------|--------------------------------------------------------------------------------|----------------------------------|----------------------------------|--|--|
| <b>Project Name</b>                                                              | H