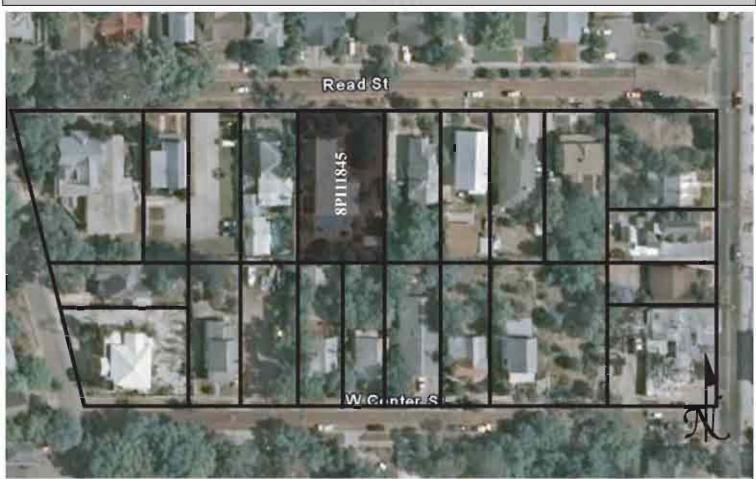

|
|                                                                                                                                                                                                                                                                                                                                                                                                                                                              |

REQUIRED: 1. USGS 7.5' MAP WITH STRUCTURES PINPOINTED IN RED

2. LARGE SCALE STREET OR PLAT MAP







Original ✓ Update □



# HISTORICAL STRUCTURE FORM FLORIDA MASTER SITE FILE

Consult Guide To Historical Structure Forms for detailed instructions

Site # 8PI11846

Recorder # 214

Recorder Date 2/18/09

| Site Name           | 34 Read Street         |                                                            |                      | Other Names                         |               |               |                  |  |
|---------------------|------------------------|------------------------------------------------------------|----------------------|-------------------------------------|---------------|---------------|------------------|--|
| <b>Project Name</b> | Historic Resource      | s Survey of Tarpo                                          | n Springs            |