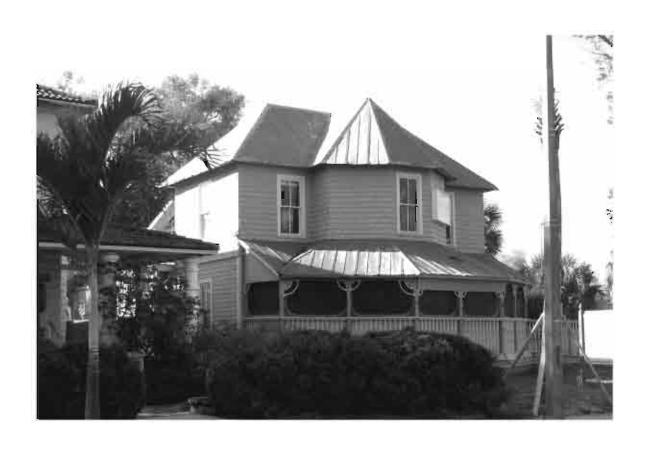

|  |  |  |  |  |
| REQUIRED: 1. USGS 7.5' MAP WITH STRUCTURES PINPOINTED IN RED                                                                                                                                                                                                                                                                                                                                                                                                              |  |  |  |  |  |

2. LARGE SCALE STREET OR PLAT MAP







Original ☐ Update ✓



Site # 8PI1661

Recorder # 53

Recorder Date 1/27/09

| Site Name               | Marcus Occhipinti           | M.D.                                |                                  | Other Names                                                   |                    |                   |                |          |
|-------------------------|-----------------------------|-------------------------------------|----------------------------------|---------------------------------------------------------------|--------------------|-------------------|----------------|----------|
| <b>Project Name</b>     | Historic Resources          | Survey of Tarpo                     | n Springs                        |