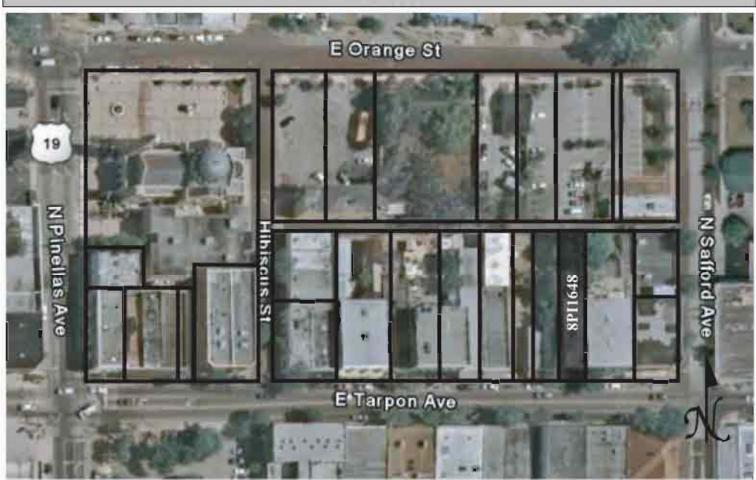

|
| REQUIRED: 1. USGS 7.5' MAP WITH STRUCTURES PINPOINTED IN RED                                                                                                                                                                                                                                                                                                                                                                                                             |

2. LARGE SCALE STREET OR PLAT MAP







Original ☐ Update ✓



Site # 8PI1649

Recorder # 77

Recorder Date 1/27/09

| Site Name              | W.H. Gourley Building                                                                                                                    | Other Names Court of Two Sist         | ers                            |  |  |  |
|------------------------|------------------------------------------------------------------------------------------------------------------------------------------|---------------------------------------|--------------------------------|--|--|--|
| <b>Project Name</b>    | Historic Resources Survey of Tarpon Springs                                                                                              |                                       |