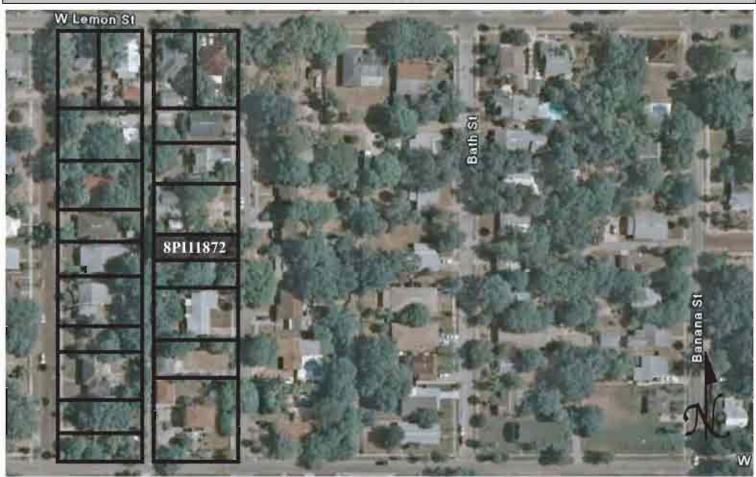

|
| REQUIRED: 1. USGS 7.5' MAP WITH STRUCTURES PINPOINTED IN RED                                                                                                                                                                                                                                                                                                                                                                                                                                                                                                                                                                                      |

2. LARGE SCALE STREET OR PLAT MAP









Original **✓** Update □



# HISTORICAL STRUCTURE FORM FLORIDA MASTER SITE FILE

Consult Guide To Historical Structure Forms for detailed instructions

Site # 8PI11873

Recorder # 372

Recorder Date 2/26/09

| Site Name           | Recreation Cent                                | er                    |                    | Other Names                         |                      |                        |  |  |  |  |
|---------------------|------------------------------------------------|-----------------------|--------------------|-------------------------------------|----------------------|------------------------|--|--|--|--|
| <b>Project Name</b> | ne Historic Resources Survey of Tarpon Springs |                       |                    |                                     |