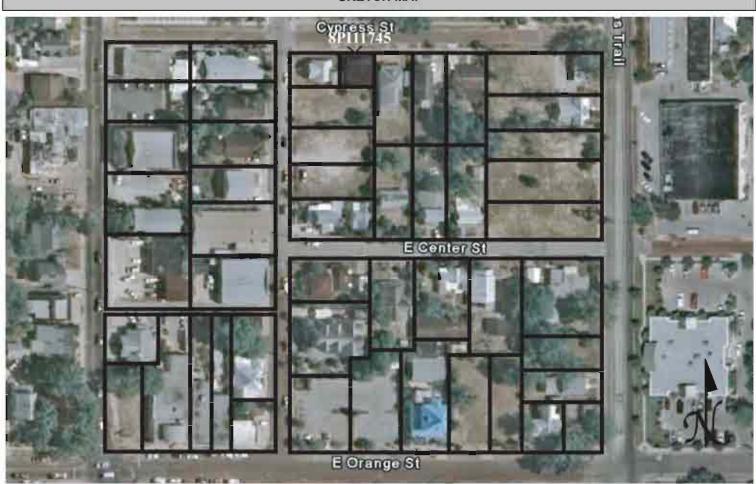

|
| REQUIRED: 1. USGS 7.5' MAP WITH STRUCTURES PINPOINTED IN RED 2. LARGE SCALE STREET OR PLAT MAP                                                                                                                                                                                                                                                                                                                                                                                                                                                                                                                                                    |







Original ✓ Update □



# HISTORICAL STRUCTURE FORM FLORIDA MASTER SITE FILE

Consult Guide To Historical Structure Forms for detailed instructions

 Site #
 8PI11746

 Recorder #
 150

 Recorder Date
 2/16/09

| Site Name          | 116 E Cypress Str                                                 | eet                |                        | Other Names                 |                     |                           |  |  |
|--------------------|-------------------------------------------------------------------|--------------------|------------------------|-----------------------------|---------------------|---------------------------|--|--|
| Project Name       | e Historic Resources Survey of Tarpon Springs                     |                    |                        |