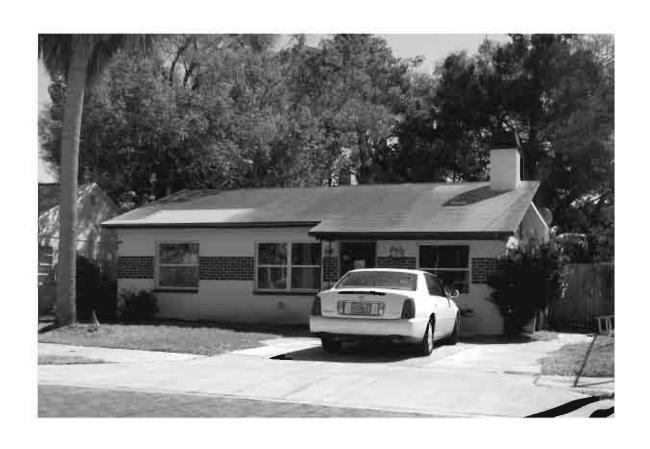

# SKETCH MAP

Original ☐ Update ✓

 Site #
 8PI238

 Recorder #
 295

 Recorder Date
 2/20/09

| Site Name            | Edward No      | ewton Kr      | napp House      |                    | Other Nai        | mes         |                |               |                 |              |
|----------------------|----------------|---------------|-----------------|--------------------|------------------|-------------|----------------|---------------|-----------------|--------------|
| <b>Project Name</b>  | Historic Re    | esources      | Survey of Tarp  | on Springs         |                  |             |                |               |                 |              |
| Historic Cont        | exts Post-     | -Reconst      | ruction         |                    | National I       | Register    | Category       | Building      |                 |              |
|                      |                |               |                 | LOCATION an        | d IDENTIFICA     | NOITA       |                |               |                 |              |
| Address              | 115 S Spri     | ing Boule     | evard           |                    |                  |             |                |               |                 |              |
| Vicinity of          | S side of S    | Spring be     | tween Banana    | and Bath           |                  |             |                |               |                 |              |
| City                 | Tarpon Sp      | orings        |                 |                    |                  | County      | Pinellas       |               |                 |              |
| Ownership P          | rivate-indivi  | idual         | Subdivision     |                    |                  | Block #     | !              | Lot #_        |                 |              |
|                      |                |               |                 | M                  | APPING           |             |                |               |                 |              |
| USGS Map             | TARPON         | SPRING        | S               |                    | Townshi          | p 275       | S Range        | e 15E         | Section         | 12           |
| Quarter              |                |               | Qtr Qtr         |                    | Irregular        | Section     |                |               | UTM Zone        | 17           |
| Easting              | 32726          | 61            | Northing        | 3114585            | Land Gra         | ant Unk     | nown           |               |                 |              |
| Latitude             |                |               | Longitude       |                    | Plat or O        | ther Map    | Aerial Pho     | otographs     |                 |              |
|                      |                |               |                 | HI                 | STORY            |             |                |               |                 |              |
| Architect/Buil       | lder E. N.     | Knapp         |                 |                    |                  |             | Construct      | ion Date      | 1886 <b>C</b> i | rca 🗸        |
| Alterations          | ✓ Date _       | c.1980        | Тур             | e/Location _       | gable end windo  | ws installe | ed             |               |                 |              |
| Additions            | ✓ Date _       | c.1980        |                 | e/Location o       |                  |             |                | , one story c | arport on east  | side         |
| Moved                | □ Origina      | al Locat      | ion             |                    |                  |             |                |               |                 |              |
| Use Original         | Private re     | esidence      |                 |                    | Use Pre          | sent P      | rivate resider | ce            |                 |              |
|                      |                |               |                 | DES                | CRIPTION         |             |                |               |                 |              |
| Style Queen A        | Anne Reviva    | al            | Exte            | rior Plan Irreg    | ular             | Interi      | or Plan Un     | known         | Stories         | <b>s</b> 2.5 |
| Structural Sys       | stem Woo       | od frame      |                 |                    | Exterio          | r Fabric    | Drop siding;   | Wood shing    | gles            |              |
| Foundation <u>F</u>  | Piers          |               | Founda          | tion Materials     | Brick            |             | Foundatio      | n Infill Wo   | od lattice pane | ls           |
| No. of Porche        | es <u>1</u> Lo | ocation       | s/Features _    | vraps front façad  | e, one story hip | ped roof, t | turned colum   | ns, ornamen   | ıt              |              |
| Main Entrance        | e (stylistic   | c details     | two center      | er entries under r | main porch       |             |                |               |                 |              |
| Outbldgs.            | Numbe          | er            | Natui           | e/Location (D      | escribe belov    | v)          |                |               |                 |              |
| Roof Type C          | ross-gabled    | t l           |                 |                    | Roofing Mate     | erials C    | omposition sh  | ningles; Woo  | od shingles     |              |
| Secondary St         |                |               | omments To      | ower               |                  |             |                | on three s    |                 |              |
| Chimneys             |                |               |                 |                    | Locati           | ion N/A     |                |               | Not applicat    | ole          |
| Wood Windov          | ws 🗸 Ty        | ype Di        | HS; Fixed       |                    |                  |             |                | Light #_2     | 2/2             |              |
| Metal Window         | vs 🗸 Ty        | ype <u>Ca</u> | asement         |                    |                  |             |                | Light #_1     |                 |              |
| <b>Exterior Orna</b> | ment kne       | ee braces     | , vents, wood s | urrounds           |                  |             |                |               |                 |              |
| Condition Ex         | cellent        |               |                 |                    | Surroundi        | ings Res    | sidential      |               |                 |              |
| Narrative (ger       | neral, inte    | rior, lan     | dscape, con     | ext; 3 lines o     | nly)             |             |                |               |                 |              |
| Please see cont      | tinuation she  | eet.          |                 |                    |                  |             |                |               |                 |              |
| Archaeologic         | al Remain      | s Prese       | ent 🗆           |                    | MSF Archae       | ological    | Site Form      | Completed     | l (if ves. atta | <br>ch) □    |