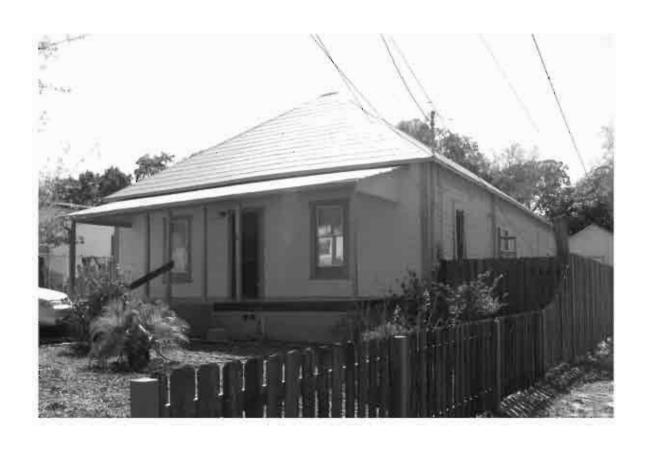

|
| DECLUDED. 4 LICCO 7 FLMAD WITH CTRUCTURES DIMPONITED IN DED                                                                                                                                                                                                                                                                                                                                                                                                                |

REQUIRED: 1. USGS 7.5' MAP WITH STRUCTURES PINPOINTED IN RED

2. LARGE SCALE STREET OR PLAT MAP







Original ✓ Update □



# HISTORICAL STRUCTURE FORM FLORIDA MASTER SITE FILE

Consult Guide To Historical Structure Forms for detailed instructions

 Site #
 8PI11827

 Recorder #
 375

 Recorder Date
 2/26/09

| Site Name            | 103 Spring Boule      | vard                  |                      | Other Names                                                                            | Other Names                |                   |                     |  |  |  |
|----------------------|-----------------------|-----------------------|----------------------|----------------------------------------------------------------------------------------|----------------------------|-------------------|---------------------|--|--|--|
| Project Name         | Historic Resource     | es Su