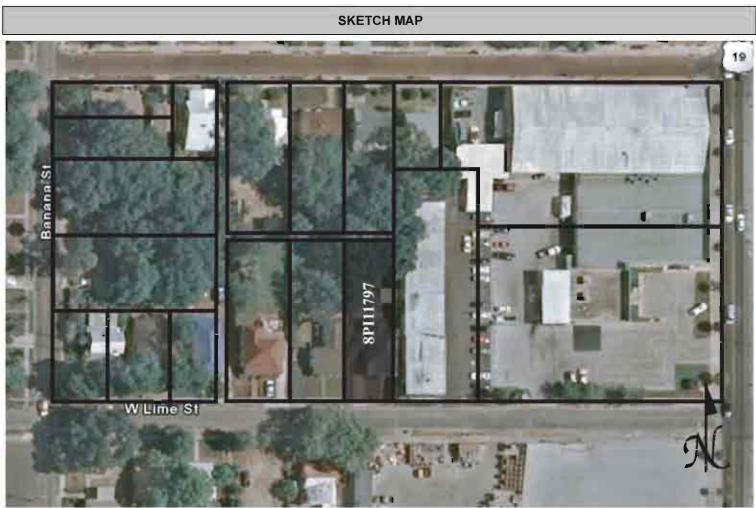

Recorder Affiliation JANUS RESEARCH, 1107 N. Ward Street, Tampa, Florida 33607 Telephone 813-636-8200                                                                                                                                                                                                                                                                                     |
| REQUIRED: 1. USGS 7.5' MAP WITH STRUCTURES PINPOINTED IN RED                                                                                                                                                                                                                                                                                                                              |

2. LARGE SCALE STREET OR PLAT MAP







Original ✓ Update □



 Site #
 8PI11798

 Recorder #
 274

 Recorder Date
 2/20/09

| Site Name           | 46 W Lime Street       |                                                               | (           | Other Names                         |                          |                     |
|---------------------|------------------------|---------------------------------------------------------------|-------------|-------------------------------------|--------------------------|---------------------|
| <b>Project Name</b> | Historic Resources     | Survey of Tarpon Springs                                      | <u> </u>    |                                     |                          |                     |
| Historic Conte      | exts Spanish-Ame       | erican War