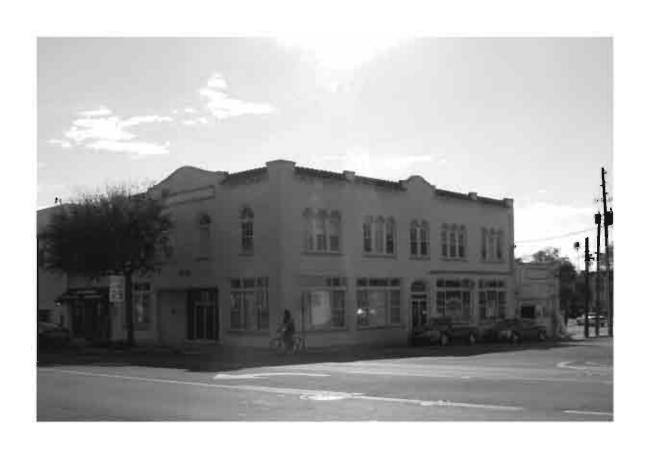

# SKETCH MAP

Original ☐ Update ✓

Site # 8PI870

Recorder # 172

Recorder Date 2/16/09

| Site Name            | Tarpon Arcade               |                         |              | Other Names Tarp                               | on Hotel          |                   |                  |       |
|----------------------|-----------------------------|-------------------------|--------------|------------------------------------------------|-------------------|-------------------|------------------|-------|
| <b>Project Name</b>  | Historic Resource           | s Survey of Tarpon Spri | ngs          |                                                |                   |                   |                  |       |
| Historic Cont        | exts Boom Times             |                         |              | National Register                              | Category <u>B</u> | uilding           |                  |       |
|                      |                             | LOCA                    | ΓΙΟΝ and I   | DENTIFICATION                                  |                   |                   |                  |       |
| Address              | 210 S Pinellas Ave          | enue                    |              |                                                |                   |                   |                  |       |
| Vicinity of          | W side of Pinellas          | between Lemon and B     | oyer         |                                                |                   |                   |                  |       |
| City                 | Tarpon Springs              |                         |              | County                                         | Pinellas          |                   |                  |       |
| Ownership P          | rivate-corporate            | Subdivision             |              | Block #                                        |                   | _ Lot #           |                  |       |
|                      |                             |                         | MAPI         | PING                                           |                   |                   |                  |       |
| USGS Map             | TARPON SPRING               | S                       |              | Township 27S                                   | Range             | 15E               | Section          | 12    |
| Quarter              |                             | Qtr Qtr                 |              | Irregular Section                              |                   | ι                 | JTM Zone _       | 17    |
| Easting              | 327476                      | Northing 3              | 114481       | Land Grant Unkn                                | own               |                   |                  |       |
| Latitude             |                             | Longitude               |              | Plat or Other Map                              | Aerial Phot       | ographs           |                  |       |
|                      |                             |                         | HIST         | ORY                                            |                   |                   |                  |       |
| Architect/Buil       | Ider Ricketts and           | Hayworth; Wolpert and   | Brown        |                                                | Construction      | n Date _          | 1926 <b>Ci</b> i | rca 🗸 |
| Alterations          | ✓ <b>Date</b> <u>c.1990</u> | Type/Loca               |              | dows replaced, some ar<br>r level open walkway | rches infilled, I | metal railing     | s added at se    | cond  |
| Additions            | □ Date                      | Type/Loca               | ation        |                                                |                   |                   |                  |       |
| Moved                | ☐ Original Loca             | tion                    |              |                                                |                   |                   |                  |       |
| Use Original         | Hotel                       |                         |              | _ Use Present _Co                              | mmercial          |                   |                  |       |
|                      |                             |                         | DESCR        | IPTION                                         |                   |                   |                  |       |
| Style Mediterr       | anean Revival               | Exterior Pla            | an Irregular | Interio                                        | r Plan <u>Unk</u> | nown              | Stories          | 2     |
| Structural Sys       | stem Wood frame             |                         |              | Exterior Fabric                                | Stucco            |                   |                  |       |
| Foundation S         | Slab                        | Foundation Ma           | aterials 🕑   | oured concrete                                 | Foundation        | Infill N/A        |                  |       |
| No. of Porche        | es <u>1</u> Location        | ns/Features full lengt  | h arcade wit | h arched openings                              |                   |                   |                  |       |
| Main Entrance        | e (stylistic detail         | s): multiple storefror  | nt entries   |                                                |                   |                   |                  |       |
| Outbldgs.            | Number                      | Nature/Loca             | ation (Des   | cribe below)                                   |                   |                   |                  |       |
| Roof Type C          | ross-gabled                 |                         | Ro           | oofing Materials <u>Tile</u>                   | es (clay)         |                   |                  |       |
| Secondary St         | ructures 🗸 (                | Comments Domed to       | wers         |                                                | Locatio           | n entry           |                  |       |
| Chimneys $\square$   | Number _0_                  | Orientation N/A         |              | Location N/A                                   |                   | Material          | Not applicab     | le    |
| Wood Windov          | ws $\square$ Type $\_$      |                         |              |                                                |                   | Light #           |                  |       |
| Metal Window         | vs 🔽 Type S                 | HS; Fixed               |              |                                                |                   | Light # <u>4/</u> | 4, 6/6, Multi    |       |
| <b>Exterior Orna</b> | ment concrete si            | ls                      |              |                                                |                   |                   |                  |       |
| Condition Go         | ood                         |                         |              | Surroundings Com                               | mercial           |                   |                  |       |
| Narrative (ger       | neral, interior, la         | ndscape, context; 3     | lines only   |                                                |                   |                   |                  |       |
| Please see cont      | tinuation sheet.            |                         |              |                                                |                   |                   |                  |       |
| Archaeologic         | al Remains Pres             | ent 🗌                   | FM:          | SF Archaeological S                            | Site Form C       | ompleted          | (if yes, attac   | :h) 🗌 |

#### HISTORICAL STRUCTURE FORM

Site # 8PI870

Consult Guide To Historical Structure Forms for detailed instructions

| RECORDER'S EVALUATION OF SITE                                                                                                                                                                                               |
|-----------------------------------------------------------------------------------------------------------------------------------------------------------------------------------------------------------------------------|
| Individually Eligible for National Register? Yes ☑ No ☐ Likely, Need Information ☐ Insufficient Information ☐ Potential Contributor to Nat. Reg. District? Yes ☑ No ☐ Likely, Need Information ☐ Insufficient Information ☐ |
| Areas of Significance                                                                                                                                                                                                       |
| Community planning & development; Architecture; Commerce                                                                                                                                                                    |
| Summary of Significance                                                                                                                                                                                                     |
| Please see continuation sheet.                                                                                                                                                                                              |
| DHR USE ONLY OFFICIAL EVALUATIONS DHR USE ONLY                                                                                                                                                                              |
| NR DATE   KEEPER-NR ELIGIBILITY   yes   no   Date   /_/                                                                                                                                                                     |
| DOCUMENTATION                                                                                                                                                                                                               |
| Research Methods Florida Site File for past architectural surveys; Florida Site File search; Local library; Tax records; Pedestrian; Sanborn maps                                                                           |
| Bibliographic References Shiver, W. Carl and Larry S. Paarlbert. Stephen A. FMSF form for 8PI1403. on file, Florida Department of State, Division of Historic Resources, Tallahassee, Florida.                              |
| Location of Negatives Janus Research Negative Numbers Roll 2885, #89, Facing SW                                                                                                                                             |
| RECORDER INFORMATION                                                                                                                                                                                                        |
| Recorder Name Janus Research                                                                                                                                                                                                |
| Recorder Affiliation JANUS RESEARCH, 1107 N. Ward Street, Tampa, Florida 33607 Telephone 813-636-8200                                                                                                                       |
| REQUIRED: 1 USGS 7.5' MAP WITH STRUCTURES PINPOINTED IN RED                                                                                                                                                                 |

2. LARGE SCALE STREET OR PLAT MAP

3. PHOTO OF MAIN FACADE, PREFERABLY B&W, AT LEAST 3x5

SITE NAME: <u>Tarpon Arcade</u>

#### A. NARRATIVE DESCRIPTION

This large two-story stuccoed building with Mediterranean Revival styling was listed in the National Register of Historic Places in 1984. The arcaded block type commercial building is a variant of the two-part commercial block. It is based on a style derived from loggias - great arcaded porches built in Italian cities during the Renaissance. Designed primarily for banks and large retail stores, most of the buildings of this type date from the first three decades of the 20th century. The Arcade is a two-story building that encompasses an entire block along Tarpon Avenue. The building features a series of round arch openings along its ground level story and covered walkways along the second level. The flat roof is obscured with a pent roof overhangs running between its corner gable roof towers. The sloped roofs are surfaced with barrel tile and the exterior wall fabric is smooth stucco. Two domed towers flank the center arched entry on the main (east) façade which has an elegant shaped parapet.