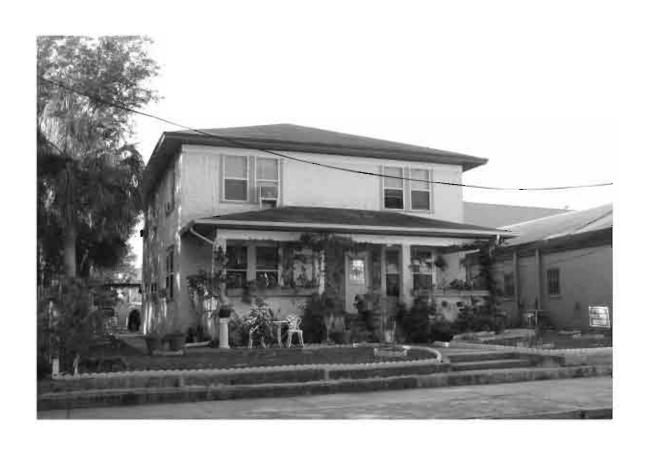

|  |  |  |  |  |  |
| DECLUDED. 4 LICCO 7 FLMAD WITH STRUCTURES DIMPONITED IN DED                                                                                                                                                                                                                                                                                                                                                                                                      |  |  |  |  |  |  |

REQUIRED: 1. USGS 7.5' MAP WITH STRUCTURES PINPOINTED IN RED

2. LARGE SCALE STREET OR PLAT MAP







Original ✓ Update □



Site # 8PI11810

Recorder # 18

Recorder Date 1/26/09

| Site Name 415 E Orange Street                                                     | _ Other Names                                                     |  |  |  |  |  |
|-----------------------------------------------------------------------------------|-------------------------------------------------------------------|--|--|--|--|--|
| Project Name Historic Resources Survey of Tarpon Springs                          |                                                                   |  |  |  |  |  |
| Historic Contexts Modern                                                          | National Register Category Building                               |  |  |  |  |  |
| LOCATION and