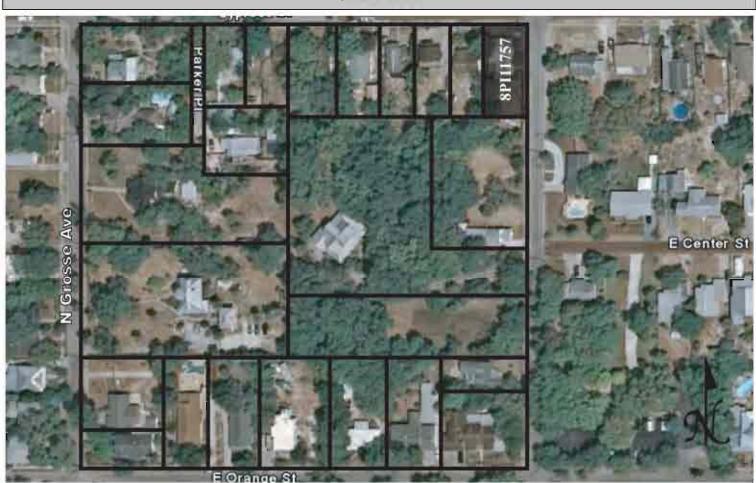

#### C. HISTORY AND REFERENCES CITED OF PAST WORK AT SITE

Stoughton, Gertrude K. 1975 *Tarpon Springs, Florida*.

Original ☐ Update ✓

Site # 8PI176

Recorder # 269

Recorder Date 2/20/09

| Site Name             | Anson P. K. Saffor   | d House              |                                    | _ Other Names                        | Safford House M        | luseum, Villa Ansonia, Miramar   |
|-----------------------|----------------------|----------------------|------------------------------------|--------------------------------------|------------------------|----------------------------------|
| <b>Project Name</b>   | Historic Resources   | Survey of Tarpo      | on Springs                         |                                      |                        |                                  |
| <b>Historic Conte</b> | Post-Reconstruction  |                      |                                    | National Register Category _Building |                        |                                  |
|                       |                      | L                    | OCATION and                        | IDENTIFICATION                       | N                      |                                  |
| Address               | 23 Parkin Court      |                      |                                    |                                      |                        |                                  |
| Vicinity of           | S side of Parkin be  | etween Grand an      | d Spring                           |                                      |                        |                                  |
| City                  | Tarpon Springs       |                      |                                    | Cou                                  | nty Pinellas           |                                  |
| •                     | ivate-corporate-no   | Subdivision_         |                                    | Bloc                                 | ck#                    | Lot #                            |
|                       |                      |                      | MAF                                | PPING                                |                        |                                  |
| USGS Map              | TARPON SPRING        | iS                   |                                    | Township                             | 27S Range              | e15E <b>Section</b> 12           |
| Quarter               |                      | Qtr Qtr              |                                    |                                      | _                      | UTM Zone 17                      |
| Easting               | 327216               | Northing             | 3114897                            | _                                    |                        |                                  |
| Latitude              |                      |                      |                                    | Plat or Other                        | Map Aerial Pho         | otographs                        |
|                       |                      |                      | HIS                                | TORY                                 |                        |                                  |
| Architect/Build       | der Unknown          |                      |                                    |                                      | Construct              | ion Date1883 Circa ✓             |
|                       | ✓ Date Unknowr       | Type                 | e/Location wr                      | ought iron balustrad                 |                        | ond story windows on the main    |
|                       |                      |                      | fac                                | çade have been con                   | verted to three sa     | ash bays                         |
|                       |                      |                      |                                    |                                      |                        |                                  |
|                       | ✓ Original Locat     | tion one block       | to the south                       |                                      |                        |                                  |
| Use Original          | Private residence    |                      |                                    | Use Present                          | Museum                 |                                  |
|                       |                      |                      | DESCI                              | RIPTION                              |                        |                                  |
| Style Frame Ve        | ernacular            | Exter                | ior Plan <u>Irregul</u>            | ar Int                               | terior Plan <u>U</u> n | known Stories 2                  |
| Structural Sys        | tem Wood frame       |                      |                                    | Exterior Fab                         | ric Drop siding        |                                  |
| Foundation P          | iers                 | Foundat              | ion Materials _                    | Concrete block                       | Foundatio              | n Infill Wood lattice panels     |
| No. of Porches        | s 2 Location         |                      | o story, separate mple wood balust |                                      | nds building with      | wood decks, 6x6 posts, and a     |
| Main Entrance         | e (stylistic details | s):                  |                                    |                                      |                        |                                  |
| Outbldgs.             | Number               | 1 Nature             | e/Location (De                     | scribe below)                        |                        |                                  |
| one story wood f      | rame cottage to eas  | st of main house     | (contributing)                     |                                      |                        |                                  |
| Roof Type Ga          |                      |                      |                                    | Roofing Materials                    |                        |                                  |
| •                     | ructures 🗌 C         |                      |                                    |                                      | Locati                 |                                  |
| •                     |                      |                      |                                    | Location S                           |                        | _ Material _Brick                |
|                       | vs ☑ Type D          | HS; Triple hung      |                                    |                                      |                        | <b>Light</b> # 2/2, Multi; 2/2/2 |
| Metal Window          | _ ,                  |                      |                                    |                                      |                        | Light #                          |
|                       | ment cornerboard     | ls, rafter tails, ve | nts (wood louvre                   |                                      | 5                      |                                  |
| Condition Exc         |                      |                      |                                    | Surroundings .                       | Residential            |                                  |
|                       | eral, interior, lan  | idscape, conte       | ext; 3 lines onl                   | y)                                   |                        |                                  |
| Please see conti      | nuation sheet.       |                      |                                    |                                      |                        |                                  |
|                       | al Remains Prese     | nt 🗆                 | E1                                 | ISE Arabasalagi                      | cal Sita Earm          | Completed (if ves. attach)       |

Construction of the Safford House began around 1883, shortly after Anson P. K. Safford's arrival in the Tarpon Springs area. The house was originally constructed as a one-story wood framed cottage with double gables on the front, central hall and a wide bracketed veranda on two sides on the north side of Spring Bayou. By 1887 a second story had been added with the original roof trusses, gables, and gable windows raised intact atop the new second story walls. At this time Victorian gingerbread details were added including a cupola, window hood trim, bargeboards, brackets, and balustrades of different patterns. After both Anson and Mary Safford's deaths in 1891, the land on which the house was located was sold to George Clemson. At this time Mrs. Safford had the house moved a block further north.

After the house relocation, Mrs. Safford began using the building as a boarding house that she called Villa Ansonia. A few years later she had the interior of the house subdivided into small apartments and renamed it "The Miramar". At this time, the house was stripped of its exterior Victorian trim and left a simple version of the original house with plain porch posts and no balustrade. Portions of the veranda were also enclosed as well to provide additional rooms.

The City of Tarpon Springs acquired the Safford House in 1994. It was fully renovated to return it to its appearance in 1893 with the help of grants through the Florida Division of Historic Resources and Save Americas Treasures. It now operates as the Safford House Museum.

#### B. SUMMARY OF SIGNIFICANCE

This two-story Frame vernacular residence was listed on the National Register of Historic Places in 1975. The house is significant as an example of early vernacular domestic architecture in Florida in addition to its association with Anson P. K. Safford and his sister, Dr. Mary Safford.