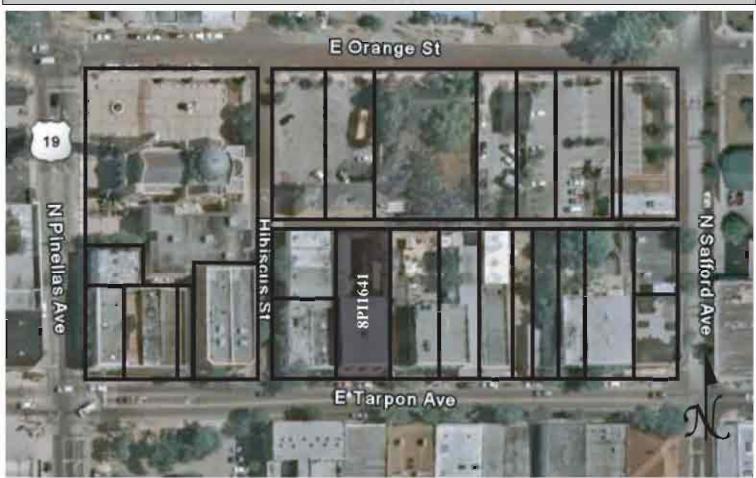

|
| REQUIRED: 1. USGS 7.5' MAP WITH STRUCTURES PINPOINTED IN RED                                                                                                                                                                                                                                                                                                                                                                                                              |

2. LARGE SCALE STREET OR PLAT MAP

SITE NAME: Furniture Emporium/111-113 E Tarpon Avenue



COMMERCE

L.D. Vinson department store and customers, around 1900

Source: Tarpon Springs Historical Society







Original ☐ Update ✓



 Site #
 8PI1642

 Recorder #
 70

 Recorder Date
 1/27/09

| Site Name            | Taylor Arcade                                                |                                                                              |                | Other Names              |                  |                     |                    |
|----------------------|--------------------------------------------------------------|------------------------------------------------------------------------------|----------------|--------------------------|------------------|---------------------|--------------------|
| <b>Project Name</b>  | Historic Resources                                           | s Survey of Tarpon Spri                                                      |