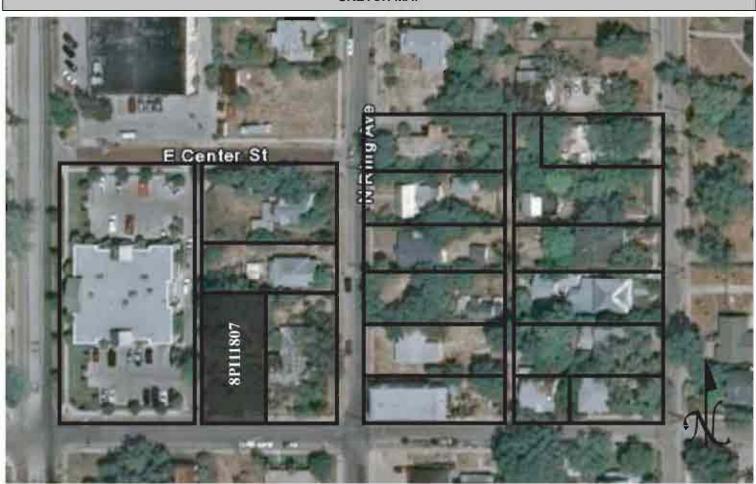

|  |  |  |  |  |  |
| REQUIRED: 1. USGS 7.5' MAP WITH STRUCTURES PINPOINTED IN RED                                                                                                                                                                                                                                                                                                                                                                                                                                       |  |  |  |  |  |  |

- 2. LARGE SCALE STREET OR PLAT MAP
- 3. PHOTO OF MAIN FACADE, PREFERABLY B&W, AT LEAST 3x5







Original ✓ Update □



Site # 8PI11808

Recorder # 124

Recorder Date 1/28/09

| Site Name                                         | D. Davis & Sons S                       | ponge Packing H       | iouse              | Other Names                         |                 |              |                 |       |
|---------------------------------------------------|-----------------------------------------|-----------------------|--------------------|-------------------------------------|-----------------|--------------|-----------------|-------|
| Project Name                                      | Historic Resources                      | Survey of Tarpo       | n Springs          |                                     |                 |              |                 |       |
| H