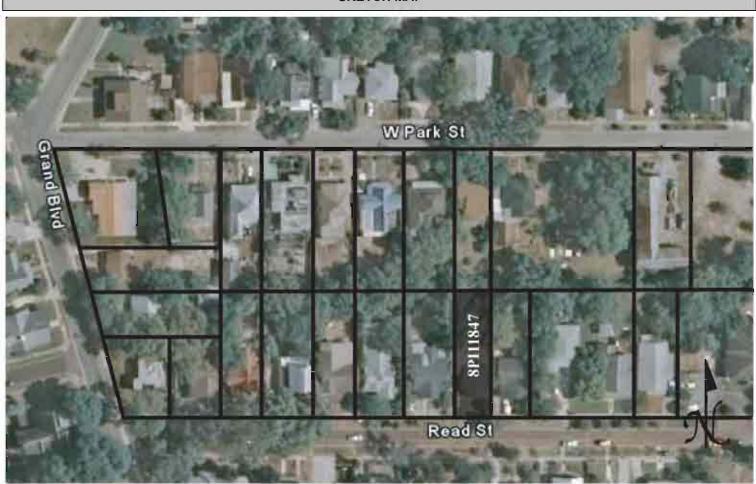

|
| Recorder Affiliation JANUS RESEARCH, 1107 N. Ward Street, Tampa, Florida 33607 Telephone 813-636-8200                                                                                                                                                                                                                                                                       |
| REQUIRED: 1. USGS 7.5' MAP WITH STRUCTURES PINPOINTED IN RED                                                                                                                                                                                                                                                                                                                |

2. LARGE SCALE STREET OR PLAT MAP







Original ✓ Update □



# HISTORICAL STRUCTURE FORM FLORIDA MASTER SITE FILE

Consult Guide To Historical Structure Forms for detailed instructions

 Site #
 8PI11848

 Recorder #
 216

 Recorder Date
 2/18/09

| Site Name                     | 46 Read Street                            |                                | Other Names                                                                   |                                     |  |  |  |
|-------------------------------|-------------------------------------------|--------------------------------|-------------------------------------------------------------------------------|-------------------------------------|--|--|--|
| Project Name                  | Historic Resources                        | Survey of Tarpon Springs       |