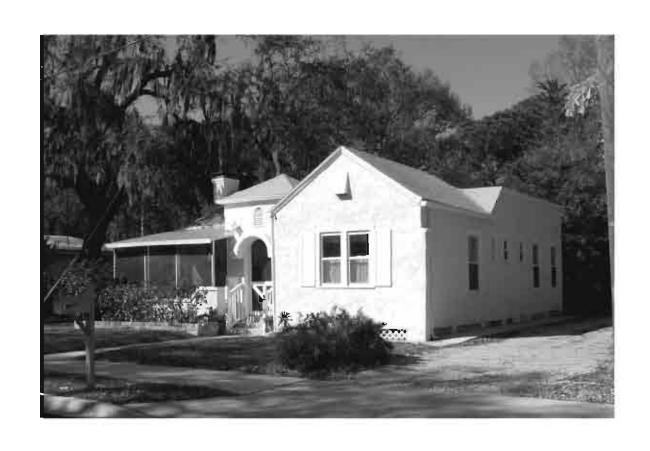

|
| REQUIRED: 1. USGS 7.5' MAP WITH STRUCTURES PINPOINTED IN RED                                                                                                                                                                                                                                                                                                                                                                                                                                                                                                                                                                                      |

2. LARGE SCALE STREET OR PLAT MAP









Original ☐ Update ✓



 Site #
 8PI1370

 Recorder #
 304

 Recorder Date
 2/23/09

| Site Name            | 223-225 Bath Str                        | eet               | Other Names                         |                     |          |                     |           |                |          |
|----------------------|-----------------------------------------|-------------------|-------------------------------------|---------------------|----------|---------------------|-----------|----------------|----------|
| <b>Project Name</b>  | Historic Resource                       | s Survey of Tarp  | on Springs                          |                     |          |                     |           |                |          |
| <b>Historic Cont</b> | exts Boom Times