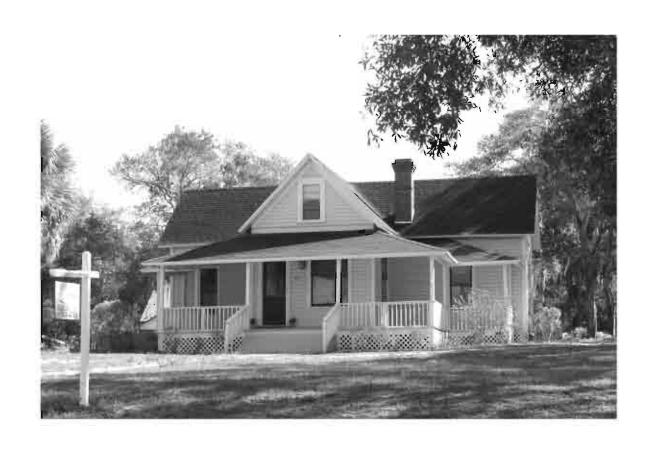

|
| REQUIRED: 1. USGS 7.5' MAP WITH STRUCTURES PINPOINTED IN RED                                                                                                                                                                                                                                                                                                                                                                                                               |

2. LARGE SCALE STREET OR PLAT MAP







Original ☐ Update ✓



Site # 8PI1444

Recorder # 99

Recorder Date 1/28/09

| Site Name                         | 213 N Grosse Avenue                                               | Other Names                                                                                                                |  |  |  |  |  |  |
|-----------------------------------|-------------------------------------------------------------------|----------------------------------------------------------------------------------------------------------------------------|--|--|--|--|--|--|
| <b>Project Name</b>               | Historic Resources Survey of Tarpon Springs                       |