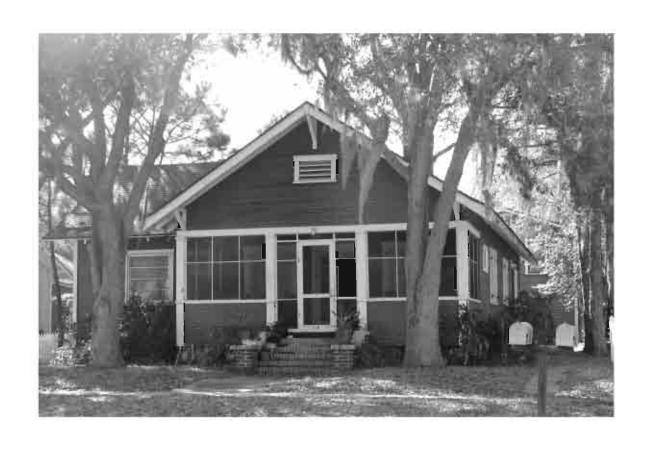

#### A. NARRATIVE DESCRIPTION

The Tarpon Springs Historic District exhibits a variety of popular styles and types of architecture. Most of the historic residential buildings are simple Frame Vernacular designs built during the first several decades of the community's development although many high-style mansions are also found. Most commercial buildings are Masonry Vernacular designs and are primarily located along Tarpon and Pinellas Avenues. On the fringes of the historic district are Bungalows dating from the 1910s and 1920s. A few buildings constructed during 1920 exhibit Mission or Mediterranean Revival styling. Other stylistic categories represented within the district include Shingle, Queen Anne, Neoclassical, Colonial Revival, and Byzantine Revival. Types of historic properties within the Tarpon Springs District include commercial, governmental, religious, educational, and residential buildings that are associated with the city's settlement and subsequent development between 1883 and 1943.

Some residences and commercial buildings in the historic district date from the late nineteenth century and are associated with the city's first period of development, when the city served primarily as a winter resort for wealthy northerners. The majority, however, were built between 1905 and 1935 when the community emerged as a leading sponge producing center. The Florida Land Boom of 1920 to 1925 provided little added impetus for new construction within the district, but a few important commercial buildings and a number of residences were erected during the 1920s, some of them after the boom had collapsed. Because of the continued survival of the sponge industry during the 1930s, Tarpon Springs weathered the first years of the Great Depression better than some other Florida communities did, and the construction of new buildings continued, albeit at a much slower rate, until about 1935.