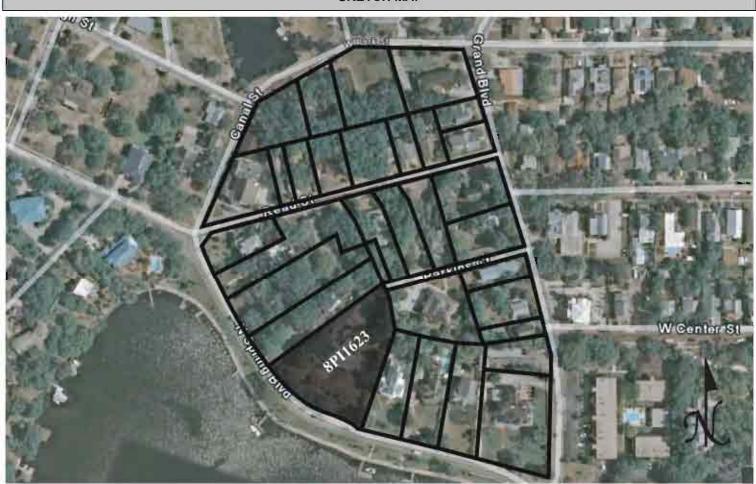

SITE NAME: <u>Tarpon Springs Historic District</u>

#### A. NARRATIVE DESCRIPTION

The Tarpon Springs Historic District exhibits a variety of popular styles and types of architecture. Most of the historic residential buildings are simple Frame Vernacular designs built during the first several decades of the community's development although many high-style mansions are also found. Most commercial buildings are Masonry Vernacular designs and are primarily located along Tarpon and Pinellas Avenues. On the fringes of the historic district are Bungalows dating from the 1910s and 1920s. A few buildings constructed during 1920 exhibit Mission or Mediterranean Revival styling. Other stylistic categories represented within the district include Shingle, Queen Anne, Neoclassical, Colonial Revival, and Byzantine Revival. Types of historic properties within the Tarpon Springs District include commercial, governmental, religious, educational, and residential buildings that are associated with the city's settlement and subsequent development between 1883 and 1943.

The Tarpon Springs Historic District was listed in the *NRHP* in 1990, based on its significance in the areas of architecture, commerce, exploration and settlement, and ethnic heritage.

#### B. SUMMARY OF SIGNIFICANCE

The Tarpon Springs Historic District is a contiguous historic district located within the city of Tarpon Springs. The district is roughly bounded by Cypress and Park Streets on the north, Levis Avenue to the east, Lemon, Court and Boyer Streets to the south, and Banana and Bath Streets and Spring Boulevard to the west. The district is comprised of residential and commercial buildings built between 1881 and 1943 that exhibit a wide array of architectural styles.