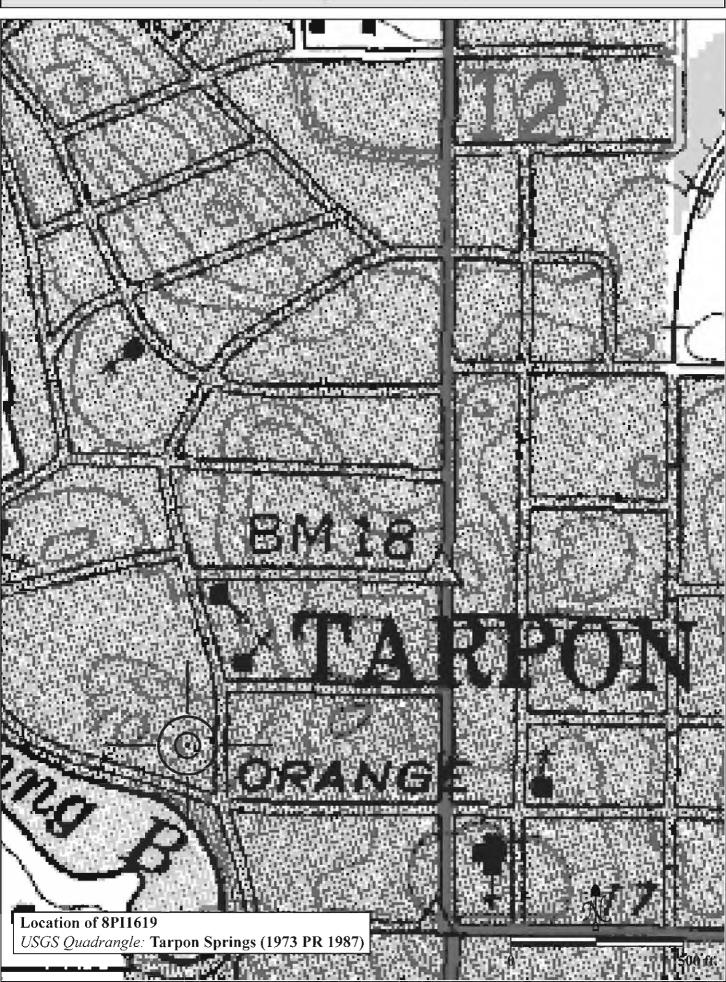

|  |  |  |  |  |  |
| Recorder Name Janus Research                                                                                                                                                                                                |  |  |  |  |  |  |
| Recorder Affiliation JANUS RESEARCH, 1107 N. Ward Street, Tampa, Florida 33607 Telephone 813-636-8200                                                                                                                       |  |  |  |  |  |  |
| REQUIRED: 1. USGS 7.5' MAP WITH STRUCTURES PINPOINTED IN RED                                                                                                                                                                |  |  |  |  |  |  |

2. LARGE SCALE STREET OR PLAT MAP







Original ☐ Update ✓



 Site #
 8PI1620

 Recorder #
 263

 Recorder Date
 2/20/09

| Site Name Ge                                                  | eorge Clemson Auxiliary                                                                                                                                                             | Other Names                                                                                                                                                                                                     |  |  |  |  |  |
|---------------------------------------------------------------|--------------------------------------------------------------------------------------------------------------------------------------------------------------------------------