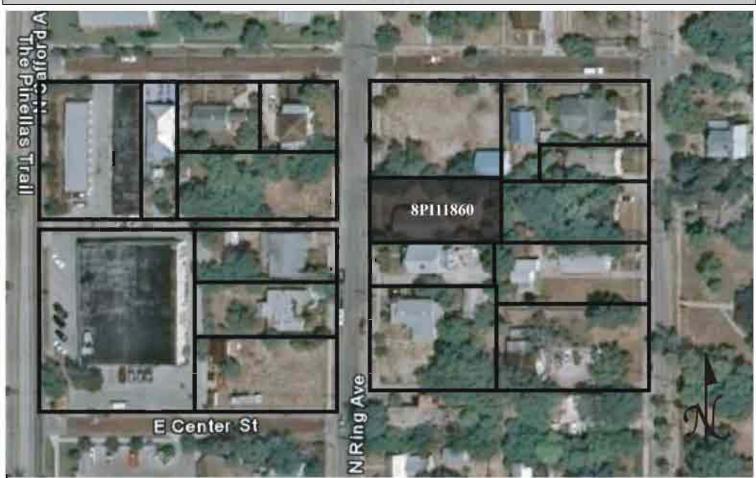

|
| REQUIRED: 1. USGS 7.5' MAP WITH STRUCTURES PINPOINTED IN RED                                                                                                                                                                                                                                                                                                                                                                                                                                                                                                                                                                                      |

2. LARGE SCALE STREET OR PLAT MAP









Original **✓** Update □



Site # 8PI11861

Recorder # 51

Recorder Date 1/27/09

| Site Name 115                                | 5 S Ring Avenue                                        | Other Names                                                                |  |  |  |  |  |  |  |
|----------------------------------------------|--------------------------------------------------------|----------------------------------------------------------------------------|--|--|--|--|--|--|--|
| Project Name His                             | storic Resources Survey of Tarpon Springs              |                                                                            |  |  |  |  |  |  |  |
| <b>Historic Contexts</b>                     | Spanish-American War