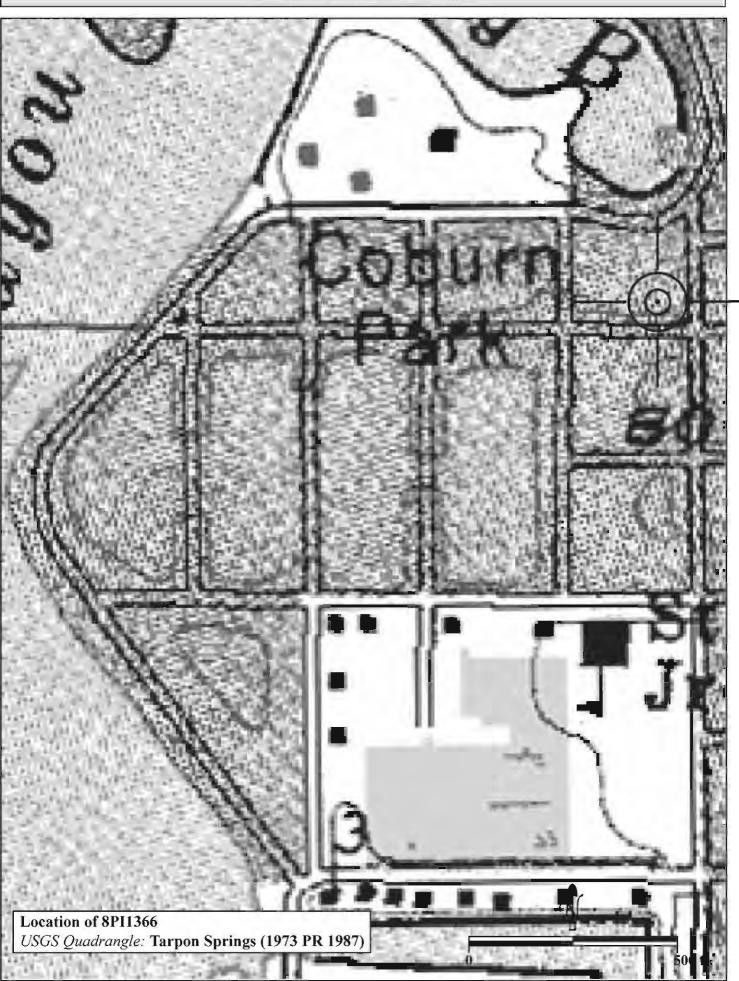

|

REQUIRED: 1. USGS 7.5' MAP WITH STRUCTURES PINPOINTED IN RED

2. LARGE SCALE STREET OR PLAT MAP







Original ☐ Update ✓



Site # 8PI1367

Recorder # 292

Recorder Date 2/20/09

| Site Name             | 214 Banana Street                                               | <u>i</u>                             | Other Names                                        |                           |                         |  |  |
|-----------------------|-----------------------------------------------------------------|--------------------------------------|----------------------------------------------------|---------------------------|-------------------------|--|--|
| <b>Project Name</b>   | he Historic Resources Survey of Tarpon Springs                  |                                      |                                                    |                           |