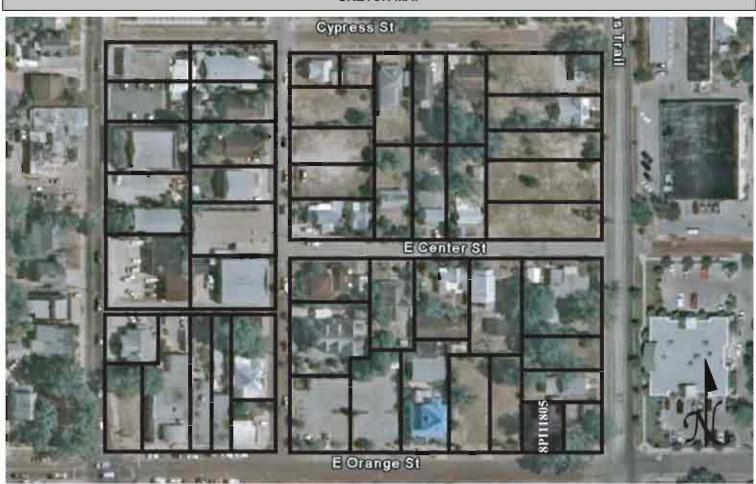

|
| REQUIRED: 1. USGS 7.5' MAP WITH STRUCTURES PINPOINTED IN RED                                                                                                                                                                                                                                                                                                                                                                                                                                                                                                                                                                                                                         |

2. LARGE SCALE STREET OR PLAT MAP







Original **✓** Update □



# HISTORICAL STRUCTURE FORM FLORIDA MASTER SITE FILE

Consult Guide To Historical Structure Forms for detailed instructions

Site # 8PI11806

Recorder # 129

Recorder Date 1/29/09

| Site Name 147 E Orange Street                                 | Other Names                                              |  |  |
|---------------------------------------------------------------|----------------------------------------------------------|--|--|
| Project Name Historic Resources Survey of Tarpon Springs      |                                                          |  |  |
| Historic Contexts Spanish-American War                        | National Register Category Building                      |  |  |
| LOCATION