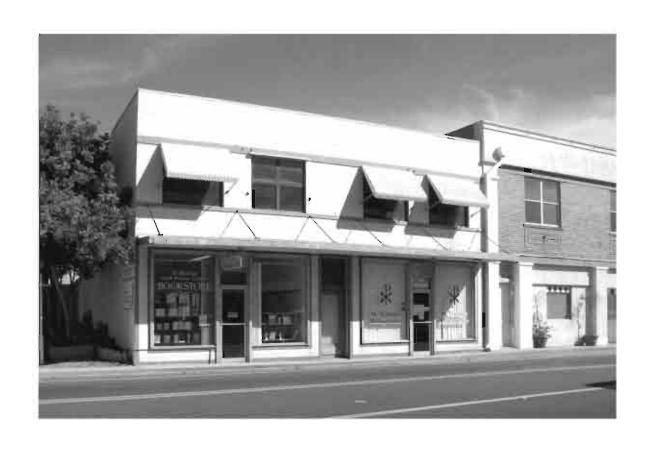

SITE NAME: <u>Tarpon Springs Historic District</u>

#### A. NARRATIVE DESCRIPTION

The Tarpon Springs Historic District exhibits a variety of popular styles and types of architecture. Most of the historic residential buildings are simple Frame Vernacular designs built during the first several decades of the community's development although many high-style mansions are also found. Most commercial buildings are Masonry Vernacular designs and are primarily located along Tarpon and Pinellas Avenues. On the fringes of the historic district are Bungalows dating from the 1910s and 1920s. A few buildings constructed during 1920 exhibit Mission or Mediterranean Revival styling. Other stylistic categories represented within the district include Shingle, Queen Anne, Neoclassical, Colonial Revival, and Byzantine Revival. Types of historic properties within the Tarpon Springs District include commercial, governmental, religious, educational, and residential buildings that are associated with the city's settlement and subsequent development between 1883 and 1943.