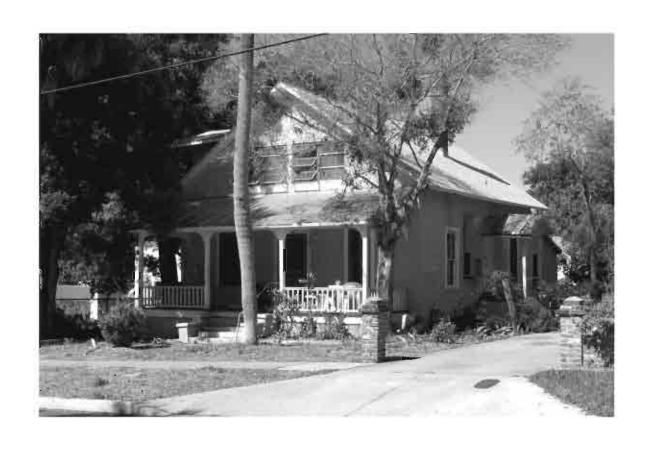

|
| REQUIRED: 1. USGS 7.5' MAP WITH STRUCTURES PINPOINTED IN RED                                                                                                                                                                                                                                                                                                                                                                                                                                                                       |

2. LARGE SCALE STREET OR PLAT MAP







Original ☐ Update ✓



 Site #
 8PI1388

 Recorder #
 202

 Recorder Date
 2/17/09

| Site Name             | 58 W Center Stree     | et                                  | Other Names                                                                                                           |                                    |  |  |
|-----------------------|-----------------------|-------------------------------------|-----------------------------------------------------------------------------------------------------------------------|------------------------------------|--|--|
| <b>Project Name</b>   | Historic Resources    | Survey of Tarpon Springs            |                                                                                                                       |