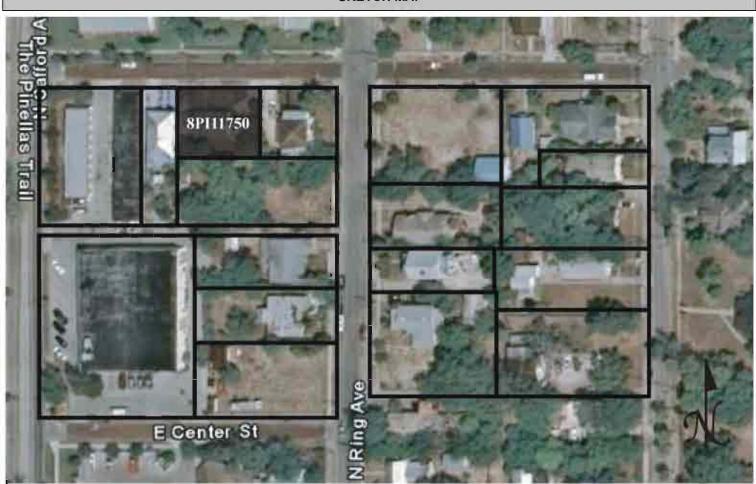

# Required Attachments

- PHOTOCOPY OF USGS 7.5' MAP WITH DISTRICT BOUNDARY CLEARLY MARKED
- **②** LARGE SCALE STREET, PLAT OR PARCEL MAP WITH RESOURCES MAPPED & LABELED
- **3 TABULATION OF ALL INLCUDED RESOURCES** (name, FMSF #, contributing? Y/N, resource category, street address or township-range-section if no address)
- ◆ PHOTOS OF GENERAL STREETSCAPE OR VIEWS (Optional: aerial photos, views of typical resources) Photos may be archival B&W prints OR digital image files. If submitting digital image files, they must be included on disk or CD AND in hard copy format (plain paper is acceptable). Digital images must be at least 1600 x 1200 pixels, 24-bit color, jpeg or tiff.