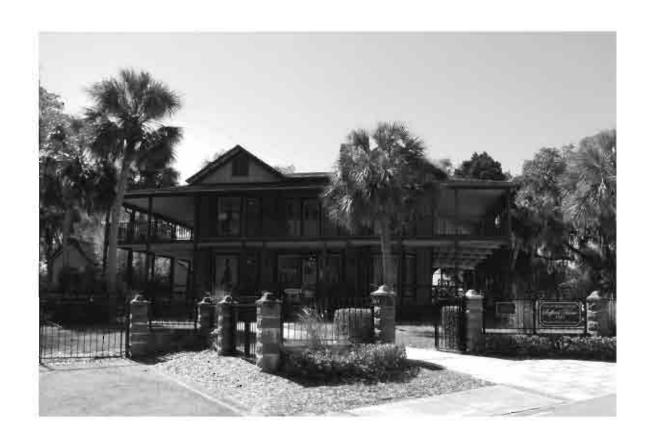

2. LARGE SCALE STREET OR PLAT MAP

3. PHOTO OF MAIN FACADE, PREFERABLY B&W, AT LEAST 3x5

SITE NAME: Safford House

Source: Tarpon Springs Historical Society

The City of Tarpon Springs acquired the Safford House in 1994. It was fully renovated to return it to its appearance in 1893 with the help of grants through the Florida Division of Historic Resources and Save Americas Treasures. It now operates as the Safford House Museum.