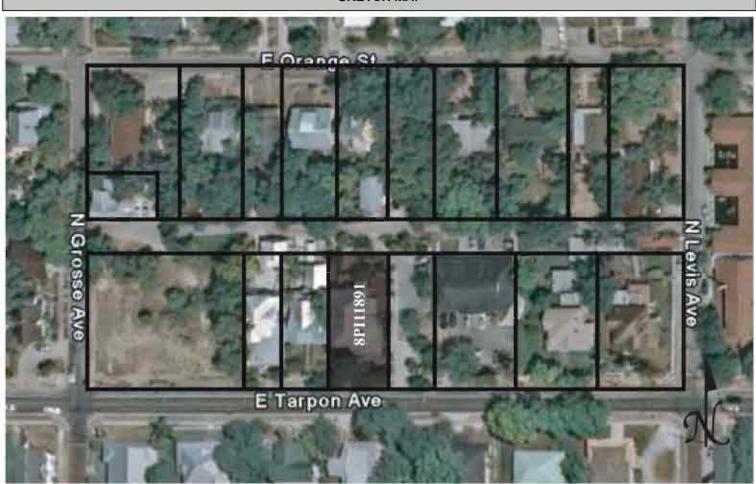

|
| DECLUDED. 4 LICCO 7 FLMAD WITH CTRUCTURES DIMPONITED IN DED                                                                                                                                                                                                                                                                                                                                                                                                                |

REQUIRED: 1. USGS 7.5' MAP WITH STRUCTURES PINPOINTED IN RED

2. LARGE SCALE STREET OR PLAT MAP







Original 🗸 Update



HISTORICAL STRUCTURE FORM FLORIDA MASTER SITE FILE

Recorder # 29

Site # 8PI11892

Recorder Date 1/26/09

| Site Name                            | First United Method  | dist Church           |                | Other Names                                | Faith Chapel      |               |                     |
|--------------------------------------|----------------------|-----------------------|----------------|--------------------------------------------|-------------------|---------------|---------------------|
| Project Name                         | Historic Resources   | Survey of Tarpo       | n Springs      |                                            |                   |               |                     |
| Historic Conte                       | ext