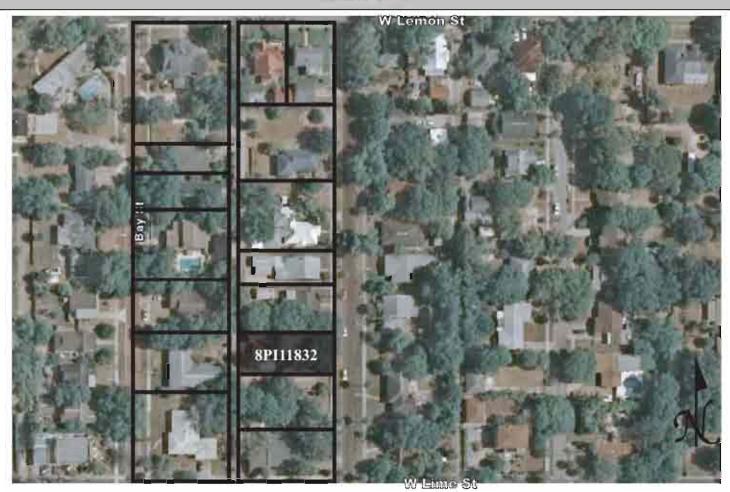

#### B. SUMMARY OF SIGNIFICANCE

The Tarpon Springs Historic District is a contiguous historic district located within the city of Tarpon Springs. The district is roughly bounded by Cypress and Park Streets on the north, Levis Avenue to the east, Lemon, Court and Boyer Streets to the south, and Banana and Bath Streets and Spring Boulevard to the west. The district is comprised of residential and commercial buildings built between 1881 and 1943 that exhibit a wide array of architectural styles.

The early residential development of Tarpon Springs was concentrated around Spring Bayou. Building types common to the early period of development were generally wood frame residences and tourist hotels. The early commercial development of the district centered along Tarpon Avenue. Many of the early wood frame commercial buildings were destroyed by fire in 1894 and were subsequently replaced with masonry structures. The oldest commercial building in the historic district is the G.W. Fernald building at 121 East Tarpon Avenue, constructed immediately after the fire. The city streets were laid out in a traditional grid, except around

#### PAGE 4 SUPPLEMENT FOR SITE FORMS SITE 8PI1712

SITE NAME: <u>Tarpon Springs Historic District</u>

Spring Bayou, and near some waterways where the streets conformed to the shape of the natural landscape features.