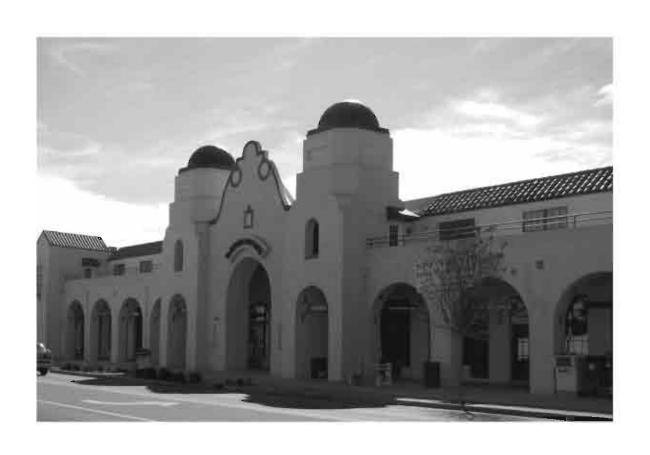

#### A. NARRATIVE DESCRIPTION

This large two-story stuccoed building with Mediterranean Revival styling was listed in the National Register of Historic Places in 1984. The arcaded block type commercial building is a variant of the two-part commercial block. It is based on a style derived from loggias - great arcaded porches built in Italian cities during the Renaissance. Designed primarily for banks and large retail stores, most of the buildings of this type date from the first three decades of the 20th century. The Arcade is a two-story building that encompasses an entire block along Tarpon Avenue. The building features a series of round arch openings along its ground level story and covered walkways along the second level. The flat roof is obscured with a pent roof overhangs running between its corner gable roof towers. The sloped roofs are surfaced with barrel tile and the exterior wall fabric is smooth stucco. Two domed towers flank the center arched entry on the main (east) façade which has an elegant shaped parapet.