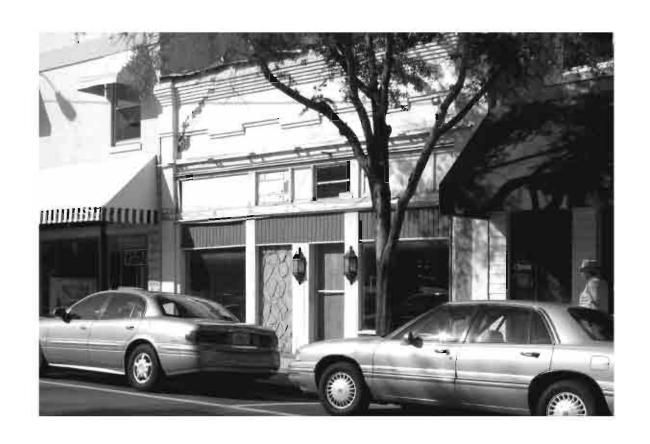

|

REQUIRED: 1. USGS 7.5' MAP WITH STRUCTURES PINPOINTED IN RED

2. LARGE SCALE STREET OR PLAT MAP







Original ✓ Update □



Site # 8PI11886

Recorder # 73

Recorder Date 1/27/09

| Site Name            | Menzer's Antique                            | S                                                            | Other Names       |                                 |                  |                |                   |  |
|----------------------|---------------------------------------------|--------------------------------------------------------------|-------------------|---------------------------------|------------------|----------------|-------------------|--|
| <b>Project Name</b>  | Historic Resources Survey of Tarpon Springs |                                                              |                   |                                 |                  |