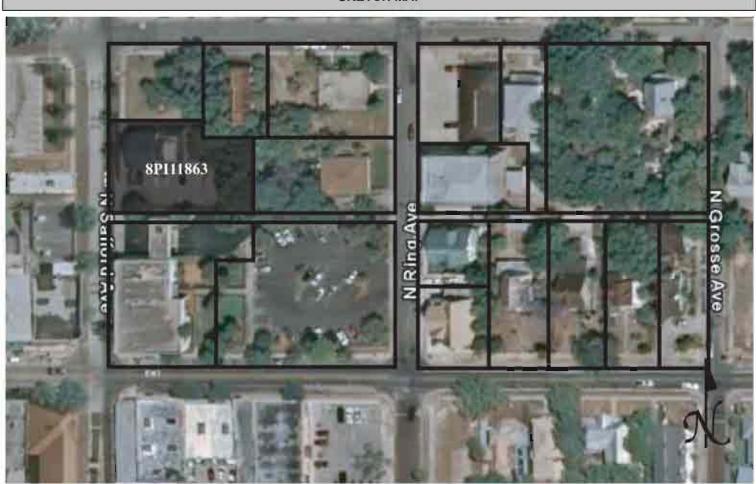

|
| REQUIRED: 1. USGS 7.5' MAP WITH STRUCTURES PINPOINTED IN RED                                                                                                                                                                                                                                                                                                                                                                                                                                                                                                                                                                                                |

2. LARGE SCALE STREET OR PLAT MAP



### SKETCH MAP





Original **✓** Update □



Site # 8PI11864

Recorder # 63

Recorder Date 1/27/09

| Site Name                              | Toula's Trailside                                   | Café             |                   |         | Other Name                      | s Mug    | glers Celti | Coffee     |                 |        |  |
|----------------------------------------|-----------------------------------------------------|------------------|-------------------|---------|---------------------------------|----------|-------------|------------|-----------------|--------|--|
| <b>Project Name</b>                    | ct Name Historic Resources Survey of Tarpon Springs |                  |                   |         |                                 |          |             |            |