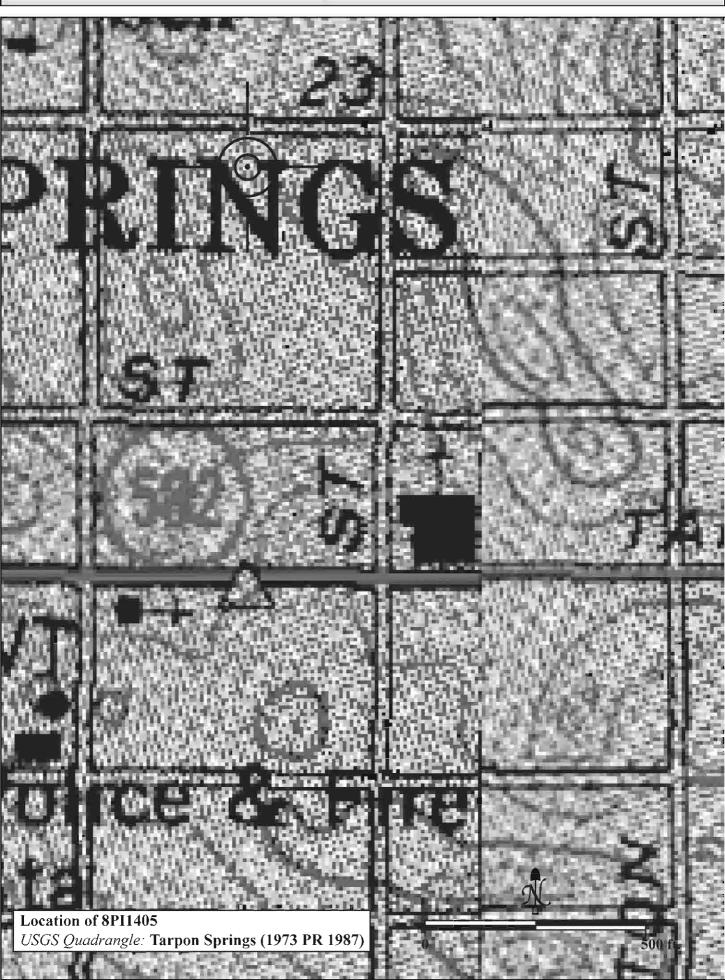

SITE NAME: <u>Tarpon Springs Historic District</u>

#### B. SUMMARY OF SIGNIFICANCE

The Tarpon Springs Historic District is a contiguous historic district located within the city of Tarpon Springs. The district is roughly bounded by Cypress and Park Streets on the north, Levis Avenue to the east, Lemon, Court and Boyer Streets to the south, and Banana and Bath Streets and Spring Boulevard to the west. The district is comprised of residential and commercial buildings built between 1881 and 1943 that exhibit a wide array of architectural styles.