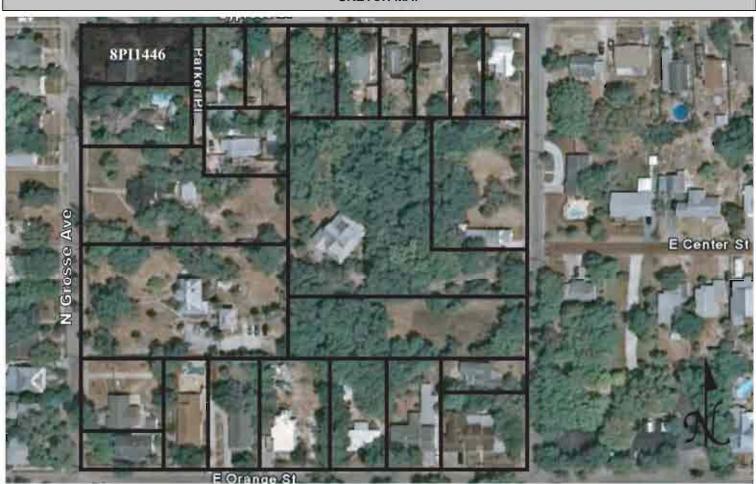

|
| REQUIRED: 1. USGS 7.5' MAP WITH STRUCTURES PINPOINTED IN RED                                                                                                                                                                                                                                                                                                                                                                                                                                        |

2. LARGE SCALE STREET OR PLAT MAP







Original ☐ Update ✓



Site # 8PI1452

Recorder # 45

Recorder Date 1/26/09

| Site Name            | City Water Works                                             | 3                                                        |            | Other Names               |                |             |                  |  |  |
|----------------------|--------------------------------------------------------------|----------------------------------------------------------|------------|---------------------------|----------------|-------------|------------------|--|--|
| <b>Project Name</b>  | Historic Resources Survey of Tarpon Springs                  |                                                          |            |                           |                |             |