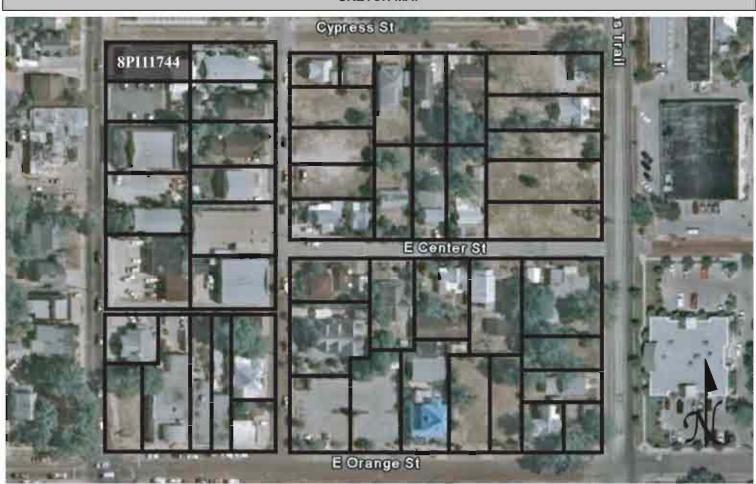

|
|                                                                                                                                                                                                                                                                                                                                                                                                                                                                         |

REQUIRED: 1. USGS 7.5' MAP WITH STRUCTURES PINPOINTED IN RED

2. LARGE SCALE STREET OR PLAT MAP







Original ✓ Update □



Site # 8PI11745

Recorder # 149

Recorder Date 2/16/09

Site Name 112 E Cypress Street Other Names Project Name Historic Resources Survey of Tarpon Springs Historic Contexts Boom Times National Register Category Building **LOCATION and IDENTIFICATION** Address 112 E Cypress Street S side of Cypress between Hibiscus and Safford Vicinity of City Tarpon Springs \_\_ County Pinellas Ownership Private-individual Subdivision Block # Lot # MAPPING Township 27S **TARPON SPRINGS** Range 15E 12 **USGS Map** Section UTM Zone Quarter Qtr Qtr Irregular Section 327584 Northing 3114921 Land Grant Unknown Easting Plat or Other Map Aerial Photographs Latitude Longitude HISTORY Architect/Builder Unknown Construction Date 1920 Circa ✓ \_\_\_\_\_ Type/Location \_aluminum siding, win