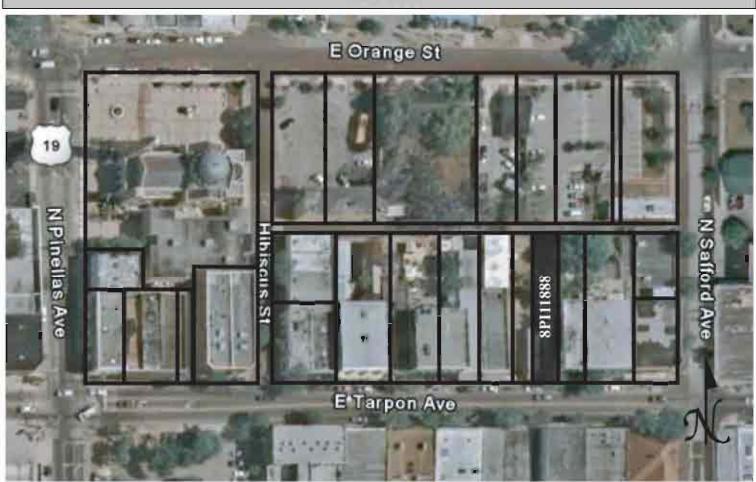

JANUS RESEARCH, 1107 N. Ward Street, Tampa, Florida 33607 Telephone 813-636-8200                                                                                                                                                                                                                                                                                               |
| REQUIRED: 1. USGS 7.5' MAP WITH STRUCTURES PINPOINTED IN RED                                                                                                                                                                                                                                                                                                                                        |

2. LARGE SCALE STREET OR PLAT MAP







Original ✓ Update □



 Site #
 8PI11889

 Recorder #
 55

 Recorder Date
 1/27/09

| Site Name 313-315 E Tarpon Avenue                            | Other Names                                               |
|--------------------------------------------------------------|-----------------------------------------------------------|
| Project Name Historic Resources Survey of Tarpon Sprin       | gs                                                        |
| Historic Contexts Spanish-American War                       | National Register Category Building                       |
| LOCATI                                                       | ON and IDENTIFICATION                                     |
| Address 313-315 E Tarpon Avenue                              |