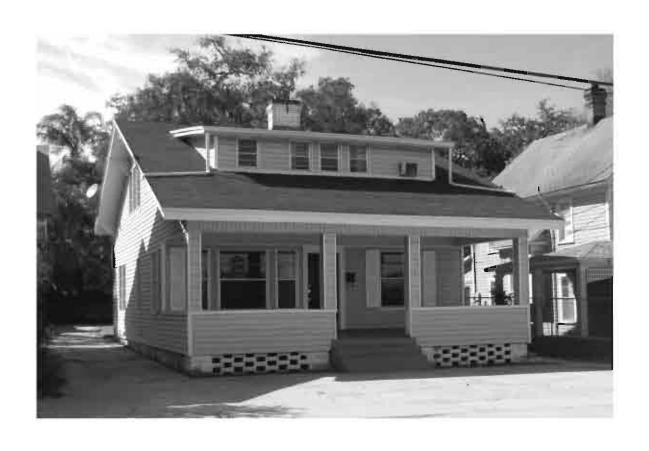

|
| REQUIRED: 1. USGS 7.5' MAP WITH STRUCTURES PINPOINTED IN RED                                                                                                                                                                                                                                                                                                                                                                                                                                                                                                                                                                                                |

2. LARGE SCALE STREET OR PLAT MAP







Original **✓** Update □



 Site #
 8PI11838

 Recorder #
 155

 Recorder Date
 2/16/09

| Site Name            | Johnny's Garage            |                     |               | Other Names              |                    |                                                        |  |
|----------------------|----------------------------|---------------------|---------------|--------------------------|--------------------|--------------------------------------------------------|--|
| <b>Project Name</b>  | Historic Resources         | Survey of Tarpon Sp | orings        |                          |                    |                                                        |  |
| Historic Cont        | exts Modern                |                     |               | National Regi