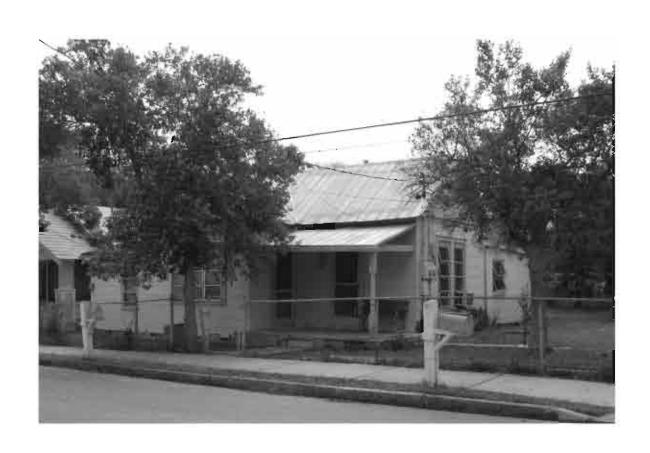

|
| REQUIRED: 1. USGS 7.5' MAP WITH STRUCTURES PINPOINTED IN RED                                                                                                                                                                                                                                                                                                                                                                                                                                                                                                                                                                                                                         |

2. LARGE SCALE STREET OR PLAT MAP







Original **✓** Update □



## HISTORICAL STRUCTURE FORM FLORIDA MASTER SITE FILE

Consult Guide To Historical Structure Forms for detailed instructions

Site # 8PI11741

Recorder # 122

Recorder Date 1/28/09

| Site Name           | 207 E Center Str     | eet                  |                         | Other Names                         |                         |                     |  |  |  |  |
|---------------------|----------------------|----------------------|-------------------------|-------------------------------------|-------------------------|---------------------|--|--|--|--|
| <b>Project Nam</b>  | e Historic Resource  | es Survey of Tarpo   | on Springs              |                                     |                         |                     |  |  |  |  |
| <