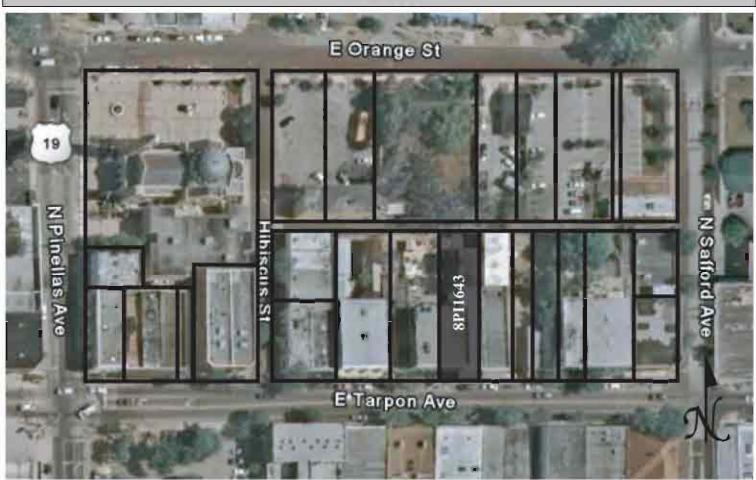

#### B. SUMMARY OF SIGNIFICANCE

The Tarpon Springs Historic District is a contiguous historic district located within the city of Tarpon Springs. The district is roughly bounded by Cypress and Park Streets on the north, Levis Avenue to the east, Lemon, Court and Boyer Streets to the south, and Banana and Bath Streets and Spring Boulevard to the west. The district is comprised of residential and commercial buildings built between 1881 and 1943 that exhibit a wide array of architectural styles.

The early residential development of Tarpon Springs was concentrated around Spring Bayou. Building types common to the early period of development were generally wood frame residences and tourist hotels. The early commercial development of the district centered along Tarpon Avenue. Many of the early wood frame commercial buildings were destroyed by fire in 1894 and were subsequently replaced with masonry structures. The oldest commercial building in the historic district is the G.W. Fernald building at 121 East Tarpon Avenue, constructed immediately after the fire. The city streets were laid out in a traditional grid, except around