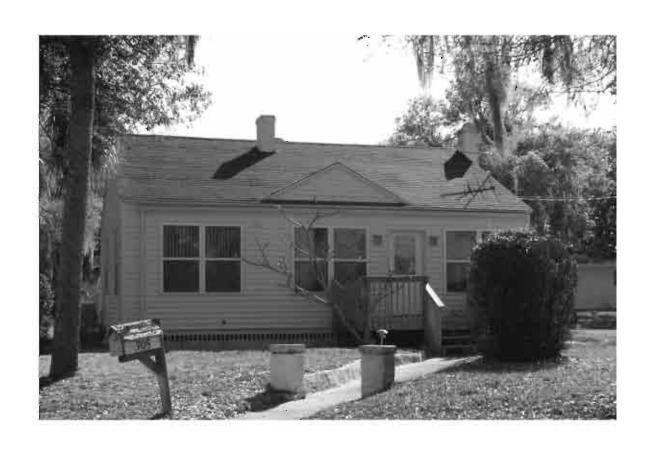

|  |  |  |  |
| REQUIRED: 1. USGS 7.5' MAP WITH STRUCTURES PINPOINTED IN RED                                                                                                                                                                                                                                                                                                                                                                                                                                                                                                                                                                                                                        |  |  |  |  |

2. LARGE SCALE STREET OR PLAT MAP







Original **✓** Update □



Site # 8PI11879

Recorder # 348

Recorder Date 2/26/09

| Site Name 311 S Spring Boulevard                                         | Other Names                                                                            |  |  |  |  |  |
|--------------------------------------------------------------------------|----------------------------------------------------------------------------------------|--|--|--|--|--|
| Project Name Historic Resources Survey of Ta                             | Historic Resources Survey of Tarpon Springs                                            |  |  |  |  |  |
| Historic Contexts Modern National Register Category Building             |                                                                                        |  |