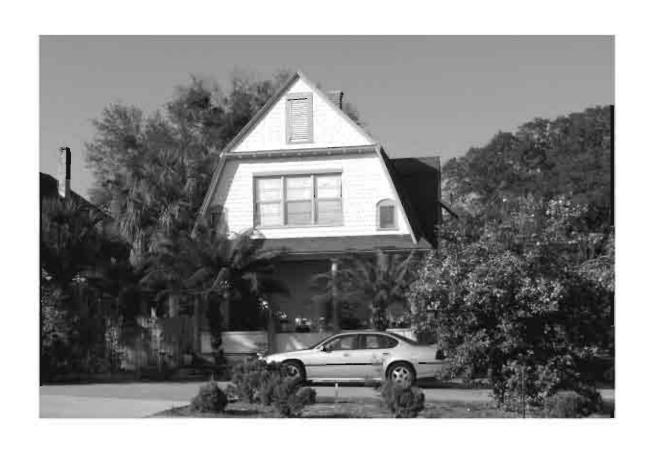

|
| REQUIRED: 1. USGS 7.5' MAP WITH STRUCTURES PINPOINTED IN RED                                                                                                                                                                                                                                                                                                                                                                                                               |







Original ☐ Update ✓



 Site #
 8PI1665

 Recorder #
 35

 Recorder Date
 1/26/09

| Site Name                              | Thompson Jukes House                                                                                                                                                  | Other Names                                                                                                                                                  |  |  |  |  |
|----------------------------------------|-----------------------------------------------------------------------------------------------------------------------------------------------------------------------|-----------------------------------------------------------------------------------------------------------------------