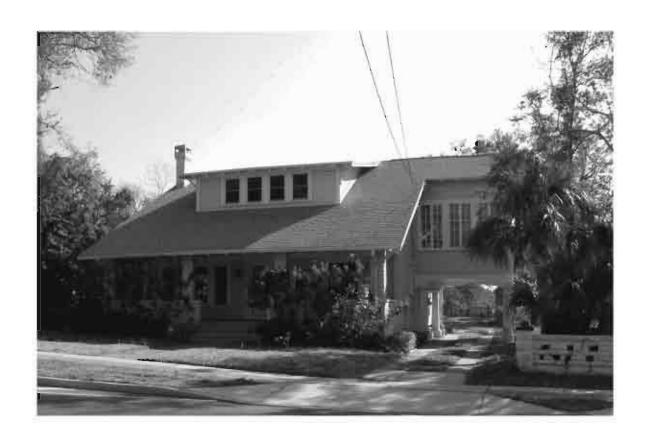

|  |  |  |  |  |
| REQUIRED: 1. USGS 7.5' MAP WITH STRUCTURES PINPOINTED IN RED                                                                                                                                                                                                                                                                                                                                                                                                               |  |  |  |  |  |

2. LARGE SCALE STREET OR PLAT MAP







Original ☐ Update ✓



Site # 8PI1669

Recorder # 38

Recorder Date 1/26/09

| Site Name                              | 436 E Tarpon Avenue                         |                                                          |                       | Other Names              |                     |                   |                  |             |
|----------------------------------------|---------------------------------------------|----------------------------------------------------------|-----------------------|--------------------------|---------------------|-------------------|------------------|-------------|
| <b>Project Name</b>                    | Historic Resources Survey of Tarpon Springs |                                                          |