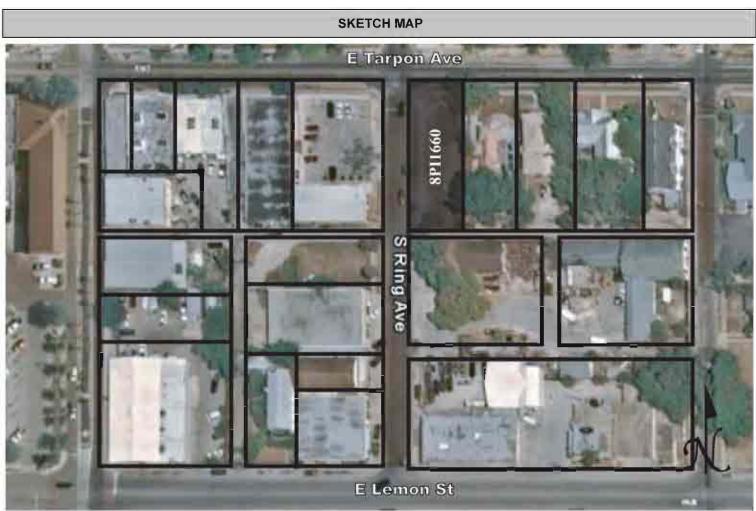

|  |  |  |  |  |
| REQUIRED: 1. USGS 7.5' MAP WITH STRUCTURES PINPOINTED IN RED                                                                                                                                                                                                                                                                                                                                                                                                              |  |  |  |  |  |

2. LARGE SCALE STREET OR PLAT MAP







Original ☐ Update ✓



Site # 8PI1661

Recorder # 53

Recorder Date 1/27/09

| Site Name               | Marcus Occhipinti           | M.D.                                |                                  | Other Names                                                   |                    |                   |                |          |
|-------------------------|-----------------------------|-------------------------------------|----------------------------------|---------------------------------------------------------------|--------------------|-------------------|----------------|----------|
| <b>Project Name</b>     | Historic Resources          | Survey of Tarpo                     | n Springs                        |