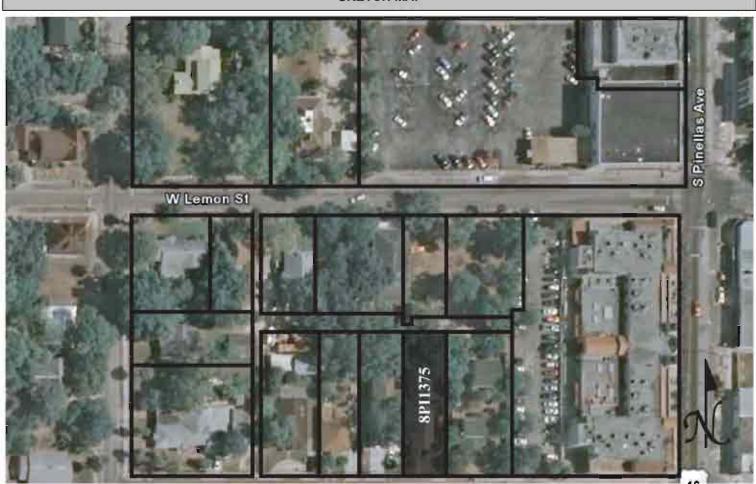

|
| REQUIRED: 1. USGS 7.5' MAP WITH STRUCTURES PINPOINTED IN RED                                                                                                                                                                                                                                                                                                                                                                                                     |







Original ☐ Update ✓



Site # 8PI1376

Recorder # 280

Recorder Date 2/20/09

| Site Name             | 49 W Boyer Stree     | <u> </u>             |                   | Other Names              | s         |                 |                     |                   |       |
|-----------------------|----------------------|----------------------|-------------------|--------------------------|-----------|-----------------|---------------------|-------------------|-------|
| <b>Project Name</b>   | Historic Resource    | s Survey of Tarp     | on Springs        |                          |           |                 |                     |                   |       |
| <b>Historic Conte</b> | exts Boom Times      |                      |                   | National Reg             | gi