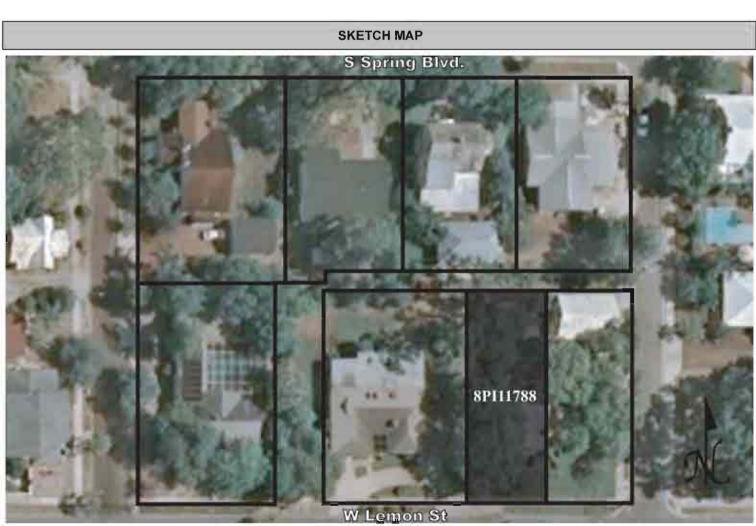

# SKETCH MAP

Original ☐ Update ✓

 Site #
 8PI238

 Recorder #
 295

 Recorder Date
 2/20/09

| Site Name            | Edward No      | ewton Kr      | napp House      |                    | Other Nai        | mes         |                |               |                 |              |
|----------------------|----------------|---------------|-----------------|--------------------|------------------|-------------|----------------|---------------|-----------------|--------------|
| <b>Project Name</b>  | Historic Re    | esources      | Survey of Tarp  | on Springs         |                  |             |                |               |                 |              |
| Historic Cont        | exts Post-     | -Reconst      | ruction         |                    | National I       | Register    | Category       | Building      |                 |              |
|                      |                |               |                 | LOCATION an        | d IDENTIFICA     | NOITA       |                |               |                 |              |
| Address              | 115 S Spri     | ing Boule     | evard           |                    |                  |             |                |               |                 |              |
| Vicinity of          | S side of S    | Spring be     | tween Banana    | and Bath           |                  |             |                |               |                 |              |
| City                 | Tarpon Sp      | orings        |                 |                    |                  | County      | Pinellas       |               |                 |              |
| Ownership P          | rivate-indivi  | idual         | Subdivision     |                    |                  | Block #     | !              | Lot #_        |                 |              |
|                      |                |               |                 | M                  | APPING           |             |                |               |                 |              |
| USGS Map             | TARPON         | SPRING        | S               |                    | Townshi          | p 275       | S Range        | e 15E         | Section         | 12           |
| Quarter              |                |               | Qtr Qtr         |                    | Irregular        | Section     |                |               | UTM Zone        | 17           |
| Easting              | 32726          | 61            | Northing        | 3114585            | Land Gra         | ant Unk     | nown           |               |                 |              |
| Latitude             |                |               | Longitude       |                    | Plat or O        | ther Map    | Aerial Pho     | otographs     |                 |              |
|                      |                |               |                 | HI                 | STORY            |             |                |               |                 |              |
| Architect/Buil       | lder E. N.     | Knapp         |                 |                    |                  |             | Construct      | ion Date      | 1886 <b>C</b> i | rca 🗸        |
| Alterations          | ✓ Date _       | c.1980        | Тур             | e/Location _       | gable end windo  | ws installe | ed             |               |                 |              |
| Additions            | ✓ Date _       | c.1980        |                 | e/Location o       |                  |             |                | , one story c | arport on east  | side         |
| Moved                | □ Origina      | al Locat      | ion             |                    |                  |             |                |               |                 |              |
| Use Original         | Private re     | esidence      |                 |                    | Use Pre          | sent P      | rivate resider | ce            |                 |              |
|                      |                |               |                 | DES                | CRIPTION         |             |                |               |                 |              |
| Style Queen A        | Anne Reviva    | al            | Exte            | rior Plan Irreg    | ular             | Interi      | or Plan Un     | known         | Stories         | <b>s</b> 2.5 |
| Structural Sys       | stem Woo       | od frame      |                 |                    | Exterio          | r Fabric    | Drop siding;   | Wood shing    | gles            |              |
| Foundation <u>F</u>  | Piers          |               | Founda          | tion Materials     | Brick            |             | Foundatio      | n Infill Wo   | od lattice pane | ls           |
| No. of Porche        | es <u>1</u> Lo | ocation       | s/Features _    | vraps front façad  | e, one story hip | ped roof, t | turned colum   | ns, ornamen   | ıt              |              |
| Main Entrance        | e (stylistic   | c details     | two center      | er entries under r | main porch       |             |                |               |                 |              |
| Outbldgs.            | Numbe          | er            | Natui           | e/Location (D      | escribe belov    | v)          |                |               |                 |              |
| Roof Type C          | ross-gabled    | t l           |                 |                    | Roofing Mate     | erials C    | omposition sh  | ningles; Woo  | od shingles     |              |
| Secondary St         |                |               | omments To      | ower               |                  |             |                | on three s    |                 |              |
| Chimneys             |                |               |                 |                    | Locati           | ion N/A     |                |               | Not applicat    | ole          |
| Wood Windov          | ws 🗸 Ty        | ype Di        | HS; Fixed       |                    |                  |             |                | Light #_2     | 2/2             |              |
| Metal Window         | vs 🗸 Ty        | ype <u>Ca</u> | asement         |                    |                  |             |                | Light #_1     |                 |              |
| <b>Exterior Orna</b> | ment kne       | ee braces     | , vents, wood s | urrounds           |                  |             |                |               |                 |              |
| Condition Ex         | cellent        |               |                 |                    | Surroundi        | ings Res    | sidential      |               |                 |              |
| Narrative (ger       | neral, inte    | rior, lan     | dscape, con     | ext; 3 lines o     | nly)             |             |                |               |                 |              |
| Please see cont      | tinuation she  | eet.          |                 |                    |                  |             |                |               |                 |              |
| Archaeologic         | al Remain      | s Prese       | ent 🗆           |                    | MSF Archae       | ological    | Site Form      | Completed     | l (if ves. atta | <br>ch) □    |