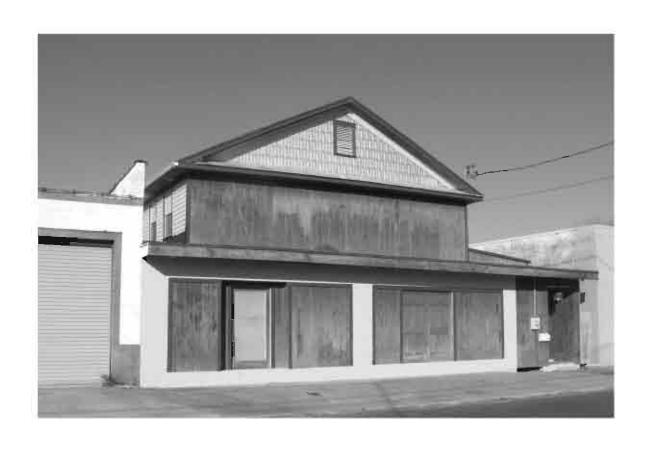

# SKETCH MAP

Original ☐ Update ✓

Site # 8PI870

Recorder # 172

Recorder Date 2/16/09

| Site Name            | Tarpon Arcade               |                         |              | Other Names Tarp                               | on Hotel          |                   |                  |       |
|----------------------|-----------------------------|-------------------------|--------------|------------------------------------------------|-------------------|-------------------|------------------|-------|
| <b>Project Name</b>  | Historic Resource           | s Survey of Tarpon Spri | ngs          |                                                |                   |                   |                  |       |
| Historic Cont        | exts Boom Times             |                         |              | National Register                              | Category <u>B</u> | uilding           |                  |       |
|                      |                             | LOCA                    | ΓΙΟΝ and I   | DENTIFICATION                                  |                   |                   |                  |       |
| Address              | 210 S Pinellas Ave          | enue                    |              |                                                |                   |                   |                  |       |
| Vicinity of          | W side of Pinellas          | between Lemon and B     | oyer         |                                                |                   |                   |                  |       |
| City                 | Tarpon Springs              |                         |              | County                                         | Pinellas          |                   |                  |       |
| Ownership P          | rivate-corporate            | Subdivision             |              | Block #                                        |                   | _ Lot #           |                  |       |
|                      |                             |                         | MAPI         | PING                                           |                   |                   |                  |       |
| USGS Map             | TARPON SPRING               | S                       |              | Township 27S                                   | Range             | 15E               | Section          | 12    |
| Quarter              |                             | Qtr Qtr                 |              | Irregular Section                              |                   | ι                 | JTM Zone _       | 17    |
| Easting              | 327476                      | Northing 3              | 114481       | Land Grant Unkn                                | own               |                   |                  |       |
| Latitude             |                             | Longitude               |              | Plat or Other Map                              | Aerial Phot       | ographs           |                  |       |
|                      |                             |                         | HIST         | ORY                                            |                   |                   |                  |       |
| Architect/Buil       | Ider Ricketts and           | Hayworth; Wolpert and   | Brown        |                                                | Construction      | n Date _          | 1926 <b>Ci</b> i | rca 🗸 |
| Alterations          | ✓ <b>Date</b> <u>c.1990</u> | Type/Loca               |              | dows replaced, some ar<br>r level open walkway | rches infilled, I | metal railing     | s added at se    | cond  |
| Additions            | □ Date                      | Type/Loca               | ation        |                                                |                   |                   |                  |       |
| Moved                | ☐ Original Loca             | tion                    |              |                                                |                   |                   |                  |       |
| Use Original         | Hotel                       |                         |              | _ Use Present _Co                              | mmercial          |                   |                  |       |
|                      |                             |                         | DESCR        | IPTION                                         |                   |                   |                  |       |
| Style Mediterr       | anean Revival               | Exterior Pla            | an Irregular | Interio                                        | r Plan <u>Unk</u> | nown              | Stories          | 2     |
| Structural Sys       | stem Wood frame             |                         |              | Exterior Fabric                                | Stucco            |                   |                  |       |
| Foundation S         | Slab                        | Foundation Ma           | aterials 🕑   | oured concrete                                 | Foundation        | Infill N/A        |                  |       |
| No. of Porche        | es <u>1</u> Location        | ns/Features full lengt  | h arcade wit | h arched openings                              |                   |                   |                  |       |
| Main Entrance        | e (stylistic detail         | s): multiple storefror  | nt entries   |                                                |                   |                   |                  |       |
| Outbldgs.            | Number                      | Nature/Loca             | ation (Des   | cribe below)                                   |                   |                   |                  |       |
| Roof Type C          | ross-gabled                 |                         | Ro           | oofing Materials <u>Tile</u>                   | es (clay)         |                   |                  |       |
| Secondary St         | ructures 🗸 (                | Comments Domed to       | wers         |                                                | Locatio           | n entry           |                  |       |
| Chimneys $\square$   | Number _0_                  | Orientation N/A         |              | Location N/A                                   |                   | Material          | Not applicab     | le    |
| Wood Windov          | ws $\square$ Type $\_$      |                         |              |                                                |                   | Light #           |                  |       |
| Metal Window         | vs 🔽 Type S                 | HS; Fixed               |              |                                                |                   | Light # <u>4/</u> | 4, 6/6, Multi    |       |
| <b>Exterior Orna</b> | ment concrete si            | ls                      |              |                                                |                   |                   |                  |       |
| Condition Go         | ood                         |                         |              | Surroundings Com                               | mercial           |                   |                  |       |
| Narrative (ger       | neral, interior, la         | ndscape, context; 3     | lines only   |                                                |                   |                   |                  |       |
| Please see cont      | tinuation sheet.            |                         |              |                                                |                   |                   |                  |       |
| Archaeologic         | al Remains Pres             | ent 🗌                   | FM:          | SF Archaeological S                            | Site Form C       | ompleted          | (if yes, attac   | :h) 🗌 |