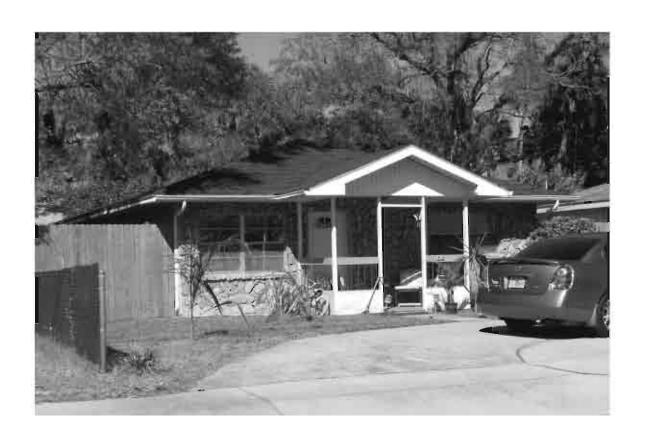

#### A. NARRATIVE DESCRIPTION

The Tarpon Springs Historic District exhibits a variety of popular styles and types of architecture. Most of the historic residential buildings are simple Frame Vernacular designs built during the first several decades of the community's development although many high-style mansions are also found. Most commercial buildings are Masonry Vernacular designs and are primarily located along Tarpon and Pinellas Avenues. On the fringes of the historic district are Bungalows dating from the 1910s and 1920s. A few buildings constructed during 1920 exhibit Mission or Mediterranean Revival styling. Other stylistic categories represented within the district include Shingle, Queen Anne, Neoclassical, Colonial Revival, and Byzantine Revival. Types of historic properties within the Tarpon Springs District include commercial, governmental, religious, educational, and residential buildings that are associated with the city's settlement and subsequent development between 1883 and 1943.

Some residences and commercial buildings in the historic district date from the late nineteenth century and are associated with the city's first period of development, when the city served primarily as a winter resort for wealthy northerners. The majority, however, were built between 1905 and 1935 when the community emerged as a leading sponge producing center. The Florida Land Boom of 1920 to 1925 provided little added impetus for new construction within the district, but a few important commercial buildings and a number of residences were erected during the 1920s, some of them after the boom had collapsed. Because of the continued survival of the sponge industry during the 1930s, Tarpon Springs weathered the first years of the Great Depression better than some other Florida communities did, and the construction of new buildings continued, albeit at a much slower rate, until about 1935.