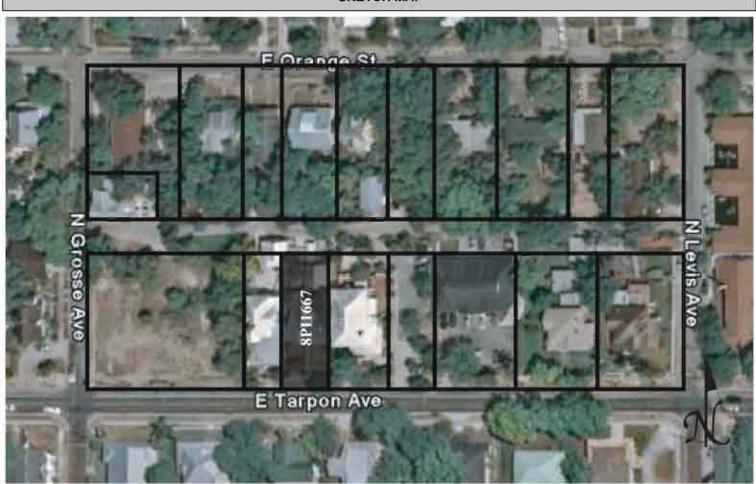

|
| REQUIRED: 1. USGS 7.5' MAP WITH STRUCTURES PINPOINTED IN RED                                                                                                                                                                                                                                                                                                                                                                                                               |

2. LARGE SCALE STREET OR PLAT MAP







Original ☐ Update ✓



Site # 8PI1668

Recorder # 37

Recorder Date 1/26/09

| Site Name            | D. P. Boyer House           | 9                             | Other Names                                                             |                                                                          |  |  |
|----------------------|-----------------------------|-------------------------------|-------------------------------------------------------------------------|--------------------------------------------------------------------------|--|--|
| <b>Project Name</b>  | Historic Resource           | s Survey of Tarpon Springs    | <u> </u>                                                                |                                                                          |