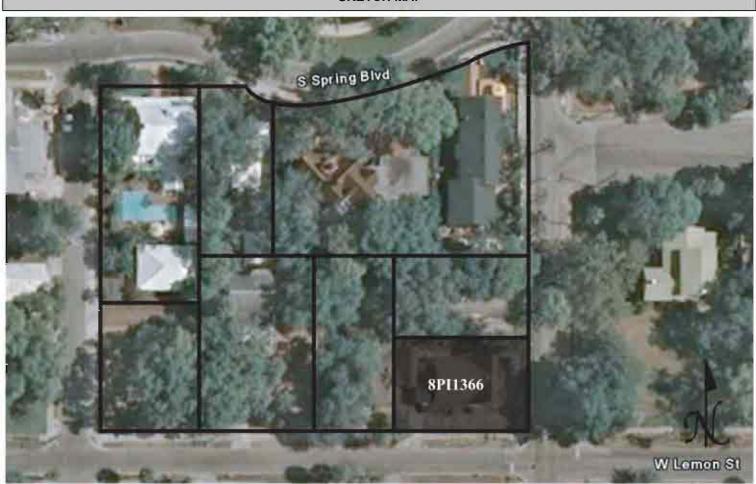

|

REQUIRED: 1. USGS 7.5' MAP WITH STRUCTURES PINPOINTED IN RED

2. LARGE SCALE STREET OR PLAT MAP







Original ☐ Update ✓



Site # 8PI1367

Recorder # 292

Recorder Date 2/20/09

| Site Name             | 214 Banana Street                                               | <u>i</u>                             | Other Names                                        |                           |                         |  |  |
|-----------------------|-----------------------------------------------------------------|--------------------------------------|----------------------------------------------------|---------------------------|-------------------------|--|--|
| <b>Project Name</b>   | he Historic Resources Survey of Tarpon Springs                  |                                      |                                                    |                           |