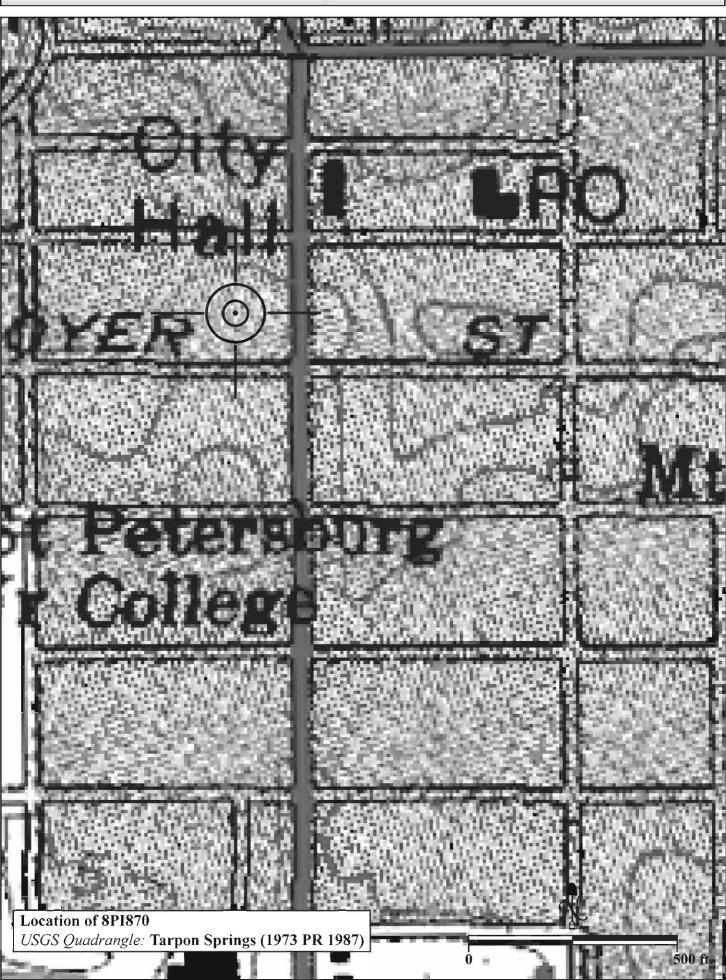

# SKETCH MAP

Original ☐ Update ✓

Site # 8PI870

Recorder # 172

Recorder Date 2/16/09

| Site Name            | Tarpon Arcade               |                         |              | Other Names Tarp                               | on Hotel          |                   |                  |       |
|----------------------|-----------------------------|-------------------------|--------------|------------------------------------------------|-------------------|-------------------|------------------|-------|
| <b>Project Name</b>  | Historic Resource           | s Survey of Tarpon Spri | ngs          |                                                |                   |                   |                  |       |
| Historic Cont        | exts Boom Times             |                         |              | National Register                              | Category <u>B</u> | uilding           |                  |       |
|                      |                             | LOCA                    | ΓΙΟΝ and I   | DENTIFICATION                                  |                   |                   |                  |       |
| Address              | 210 S Pinellas Ave          | enue                    |              |                                                |                   |                   |                  |       |
| Vicinity of          | W side of Pinellas          | between Lemon and B     | oyer         |                                                |                   |                   |                  |       |
| City                 | Tarpon Springs              |                         |              | County                                         | Pinellas          |                   |                  |       |
| Ownership P          | rivate-corporate            | Subdivision             |              | Block #                                        |                   | _ Lot #           |                  |       |
|                      |                             |                         | MAPI         | PING                                           |                   |                   |                  |       |
| USGS Map             | TARPON SPRING               | S                       |              | Township 27S                                   | Range             | 15E               | Section          | 12    |
| Quarter              |                             | Qtr Qtr                 |              | Irregular Section                              |                   | ι                 | JTM Zone _       | 17    |
| Easting              | 327476                      | Northing 3              | 114481       | Land Grant Unkn                                | own               |                   |                  |       |
| Latitude             |                             | Longitude               |              | Plat or Other Map                              | Aerial Phot       | ographs           |                  |       |
|                      |                             |                         | HIST         | ORY                                            |                   |                   |                  |       |
| Architect/Buil       | Ider Ricketts and           | Hayworth; Wolpert and   | Brown        |                                                | Construction      | n Date _          | 1926 <b>Ci</b> i | rca 🗸 |
| Alterations          | ✓ <b>Date</b> <u>c.1990</u> | Type/Loca               |              | dows replaced, some ar<br>r level open walkway | rches infilled, I | metal railing     | s added at se    | cond  |
| Additions            | □ Date                      | Type/Loca               | ation        |                                                |                   |                   |                  |       |
| Moved                | ☐ Original Loca             | tion                    |              |                                                |                   |                   |                  |       |
| Use Original         | Hotel                       |                         |              | _ Use Present _Co                              | mmercial          |                   |                  |       |
|                      |                             |                         | DESCR        | IPTION                                         |                   |                   |                  |       |
| Style Mediterr       | anean Revival               | Exterior Pla            | an Irregular | Interio                                        | r Plan <u>Unk</u> | nown              | Stories          | 2     |
| Structural Sys       | stem Wood frame             |                         |              | Exterior Fabric                                | Stucco            |                   |                  |       |
| Foundation S         | Slab                        | Foundation Ma           | aterials 🕑   | oured concrete                                 | Foundation        | Infill N/A        |                  |       |
| No. of Porche        | es <u>1</u> Location        | ns/Features full lengt  | h arcade wit | h arched openings                              |                   |                   |                  |       |
| Main Entrance        | e (stylistic detail         | s): multiple storefror  | nt entries   |                                                |                   |                   |                  |       |
| Outbldgs.            | Number                      | Nature/Loca             | ation (Des   | cribe below)                                   |                   |                   |                  |       |
| Roof Type C          | ross-gabled                 |                         | Ro           | oofing Materials <u>Tile</u>                   | es (clay)         |                   |                  |       |
| Secondary St         | ructures 🗸 (                | Comments Domed to       | wers         |                                                | Locatio           | n entry           |                  |       |
| Chimneys $\square$   | Number _0_                  | Orientation N/A         |              | Location N/A                                   |                   | Material          | Not applicab     | le    |
| Wood Windov          | ws $\square$ Type $\_$      |                         |              |                                                |                   | Light #           |                  |       |
| Metal Window         | vs 🔽 Type S                 | HS; Fixed               |              |                                                |                   | Light # <u>4/</u> | 4, 6/6, Multi    |       |
| <b>Exterior Orna</b> | ment concrete si            | ls                      |              |                                                |                   |                   |                  |       |
| Condition Go         | ood                         |                         |              | Surroundings Com                               | mercial           |                   |                  |       |
| Narrative (ger       | neral, interior, la         | ndscape, context; 3     | lines only   |                                                |                   |                   |                  |       |
| Please see cont      | tinuation sheet.            |                         |              |                                                |                   |                   |                  |       |
| Archaeologic         | al Remains Pres             | ent 🗌                   | FM:          | SF Archaeological S                            | Site Form C       | ompleted          | (if yes, attac   | :h) 🗌 |