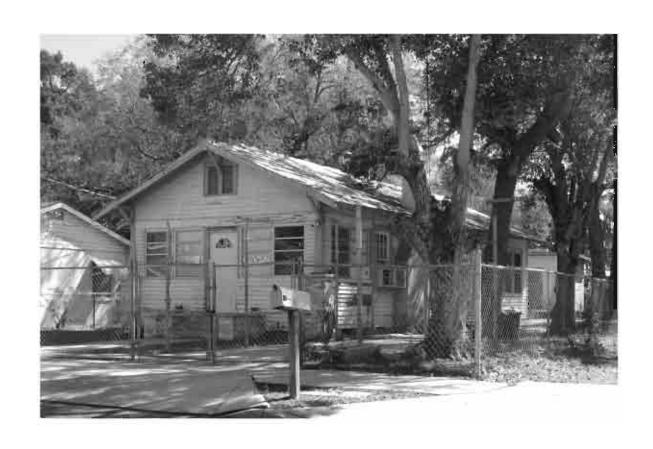

#### A. NARRATIVE DESCRIPTION

The Tarpon Springs Historic District exhibits a variety of popular styles and types of architecture. Most of the historic residential buildings are simple Frame Vernacular designs built during the first several decades of the community's development although many high-style mansions are also found. Most commercial buildings are Masonry Vernacular designs and are primarily located along Tarpon and Pinellas Avenues. On the fringes of the historic district are Bungalows dating from the 1910s and 1920s. A few buildings constructed during 1920 exhibit Mission or Mediterranean Revival styling. Other stylistic categories represented within the district include Shingle, Queen Anne, Neoclassical, Colonial Revival, and Byzantine Revival. Types of historic properties within the Tarpon Springs District include commercial, governmental, religious, educational, and residential buildings that are associated with the city's settlement and subsequent development between 1883 and 1943.

Some residences and commercial buildings in the historic district date from the late nineteenth century and are associated with the city's first period of development, when the city served primarily as a winter resort for wealthy northerners. The majority, however, were built between 1905 and 1935 when the community emerged as a leading sponge producing center. The Florida Land Boom of 1920 to 1925 provided little added impetus for new construction within the district, but a few important commercial buildings and a number of residences were erected during the 1920s, some of them after the boom had collapsed. Because of the continued survival of the sponge industry during the 1930s, Tarpon Springs weathered the first years of the Great Depression better than some other Florida communities did, and the construction of new buildings continued, albeit at a much slower rate, until about 1935.