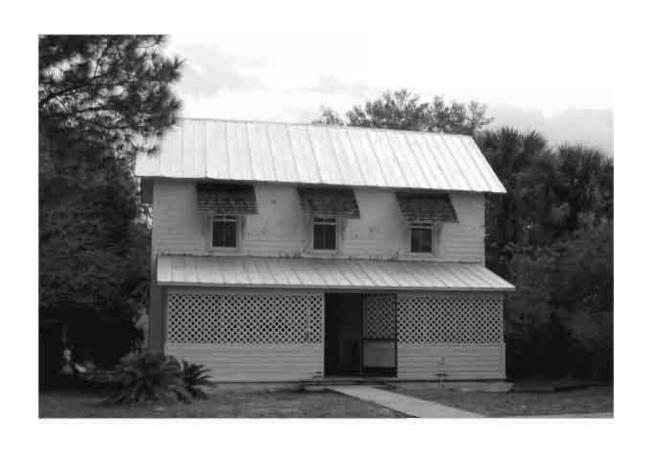

RED                                                                                                                                                                                                                                                                                                                                                                                                                                                                                                                                                                                                                                                                                                                                                                                      |

2. LARGE SCALE STREET OR PLAT MAP







Original ☐ Update ✓



Site # 8PI1612

Recorder # 127

Recorder Date 1/28/09

| Site Name                   | Zante Cafeneo        |                   |                     | Other Names Am                                            | erican Railway | / Express Co        | ).                |          |  |
|-----------------------------|----------------------|-------------------|---------------------|-----------------------------------------------------------|----------------|---------------------|-------------------|----------|--|
| <b>Project Name</b>         | Historic Resources   | s Survey of Tarpo | n Springs           |                                                           |                |                     |                   |          |  |
| <b>Historic Conte</b>