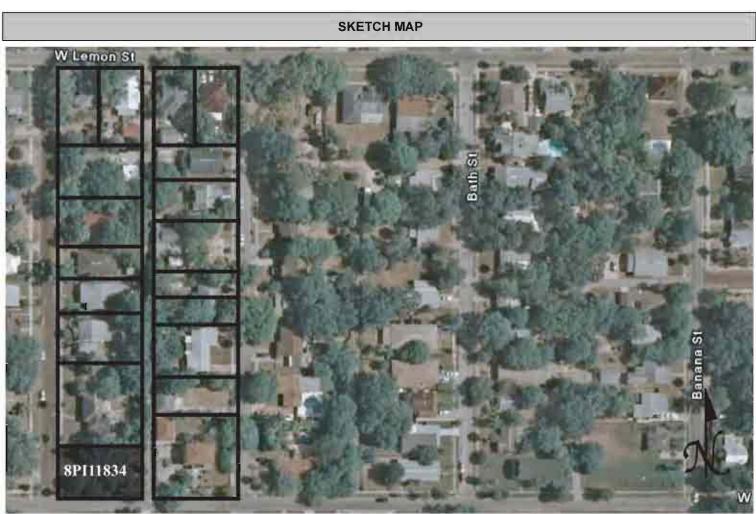

|
|                                                                                                                                                                                                                                                                                                                                                                                                                                                                                                                             |

REQUIRED: 1. USGS 7.5' MAP WITH STRUCTURES PINPOINTED IN RED

2. LARGE SCALE STREET OR PLAT MAP







Original ✓ Update □



Site # 8PI11835

Recorder # 171

Recorder Date 2/16/09

Site Name St. Nicholas Bookstore Other Names St. Nicholas Philoptochos Project Name Historic Resources Survey of Tarpon Springs Historic Contexts WWII and Aftermath National Register Category Building **LOCATION and IDENTIFICATION** Address 18-22 N Pinellas Avenue E side of Pinellas between Orange and Tarpon Vicinity of City Tarpon Springs County Pinellas Ownership Private-corporate Subdivision Block # Lot # MAPPING **TARPON SPRINGS** Township 27S Range \_\_ 15E 12 **USGS Map** Section UTM Zone Quarter Qtr Qtr Irregular Section 327502 Northing 3114689 Land Grant Unknown Easting Latitude Longitude Plat or Other Map Aerial Photographs HISTORY Architect/Builder Unknown Alterations ✓ Date c.1980 Type/Location wi