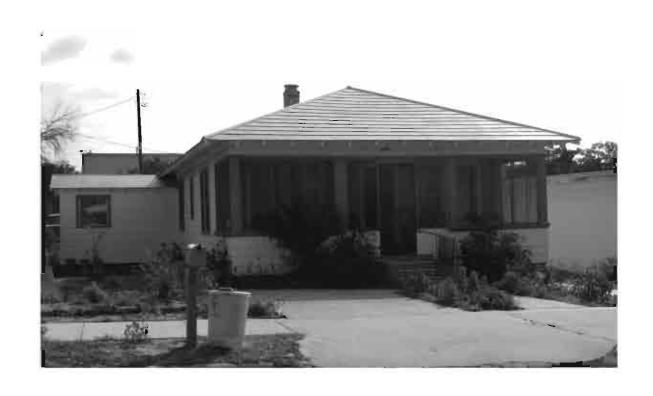

#### C. HISTORY AND REFERENCES CITED OF PAST WORK AT SITE

Stoughton, Gertrude K. 1975 *Tarpon Springs, Florida*.

Original ☐ Update ✓

Site # 8PI176

Recorder # 269

Recorder Date 2/20/09

| Site Name             | Anson P. K. Saffor   | d House              |                                    | _ Other Names                        | Safford House M        | luseum, Villa Ansonia, Miramar   |
|-----------------------|----------------------|----------------------|------------------------------------|--------------------------------------|------------------------|----------------------------------|
| <b>Project Name</b>   | Historic Resources   | Survey of Tarpo      | on Springs                         |                                      |                        |                                  |
| <b>Historic Conte</b> | Post-Reconstruction  |                      |                                    | National Register Category _Building |                        |                                  |
|                       |                      | L                    | OCATION and                        | IDENTIFICATION                       | N                      |                                  |
| Address               | 23 Parkin Court      |                      |                                    |                                      |                        |                                  |
| Vicinity of           | S side of Parkin be  | etween Grand an      | d Spring                           |                                      |                        |                                  |
| City                  | Tarpon Springs       |                      |                                    | Cou                                  | nty Pinellas           |                                  |
| •                     | ivate-corporate-no   | Subdivision_         |                                    | Bloc                                 | ck#                    | Lot #                            |
|                       |                      |                      | MAF                                | PPING                                |                        |                                  |
| USGS Map              | TARPON SPRING        | iS                   |                                    | Township                             | 27S Range              | e15E <b>Section</b> 12           |
| Quarter               |                      | Qtr Qtr              |                                    |                                      | _                      | UTM Zone 17                      |
| Easting               | 327216               | Northing             | 3114897                            | _                                    |                        |                                  |
| Latitude              |                      |                      |                                    | Plat or Other                        | Map Aerial Pho         | otographs                        |
|                       |                      |                      | HIS                                | TORY                                 |                        |                                  |
| Architect/Build       | der Unknown          |                      |                                    |                                      | Construct              | ion Date1883 Circa ✓             |
|                       | ✓ Date Unknowr       | Type                 | e/Location wr                      | ought iron balustrad                 |                        | ond story windows on the main    |
|                       |                      |                      | fac                                | çade have been con                   | verted to three sa     | ash bays                         |
|                       |                      |                      |                                    |                                      |                        |                                  |
|                       | ✓ Original Locat     | tion one block       | to the south                       |                                      |                        |                                  |
| Use Original          | Private residence    |                      |                                    | Use Present                          | Museum                 |                                  |
|                       |                      |                      | DESCI                              | RIPTION                              |                        |                                  |
| Style Frame Ve        | ernacular            | Exter                | ior Plan <u>Irregul</u>            | ar Int                               | terior Plan <u>U</u> n | known Stories 2                  |
| Structural Sys        | tem Wood frame       |                      |                                    | Exterior Fab                         | ric Drop siding        |                                  |
| Foundation P          | iers                 | Foundat              | ion Materials _                    | Concrete block                       | Foundatio              | n Infill Wood lattice panels     |
| No. of Porches        | s 2 Location         |                      | o story, separate mple wood balust |                                      | nds building with      | wood decks, 6x6 posts, and a     |
| Main Entrance         | e (stylistic details | s):                  |                                    |                                      |                        |                                  |
| Outbldgs.             | Number               | 1 Nature             | e/Location (De                     | scribe below)                        |                        |                                  |
| one story wood f      | rame cottage to eas  | st of main house     | (contributing)                     |                                      |                        |                                  |
| Roof Type Ga          |                      |                      |                                    | Roofing Materials                    |                        |                                  |
| •                     | ructures 🗌 C         |                      |                                    |                                      | Locati                 |                                  |
| •                     |                      |                      |                                    | Location S                           |                        | _ Material _Brick                |
|                       | vs ☑ Type D          | HS; Triple hung      |                                    |                                      |                        | <b>Light</b> # 2/2, Multi; 2/2/2 |
| Metal Window          | _ ,                  |                      |                                    |                                      |                        | Light #                          |
|                       | ment cornerboard     | ls, rafter tails, ve | nts (wood louvre                   |                                      | 5                      |                                  |
| Condition Exc         |                      |                      |                                    | Surroundings .                       | Residential            |                                  |
|                       | eral, interior, lan  | idscape, conte       | ext; 3 lines onl                   | y)                                   |                        |                                  |
| Please see conti      | nuation sheet.       |                      |                                    |                                      |                        |                                  |
|                       | al Remains Prese     | nt 🗆                 | E1                                 | ISE Arabasalagi                      | cal Sita Earm          | Completed (if ves. attach)       |

2. LARGE SCALE STREET OR PLAT MAP

3. PHOTO OF MAIN FACADE, PREFERABLY B&W, AT LEAST 3x5

SITE NAME: Safford House

Source: Tarpon Springs Historical Society

Construction of the Safford House began around 1883, shortly after Anson P. K. Safford's arrival in the Tarpon Springs area. The house was originally constructed as a one-story wood framed cottage with double gables on the front, central hall and a wide bracketed veranda on two sides on the north side of Spring Bayou. By 1887 a second story had been added with the original roof trusses, gables, and gable windows raised intact atop the new second story walls. At this time Victorian gingerbread details were added including a cupola, window hood trim, bargeboards, brackets, and balustrades of different patterns. After both Anson and Mary Safford's deaths in 1891, the land on which the house was located was sold to George Clemson. At this time Mrs. Safford had the house moved a block further north.

After the house relocation, Mrs. Safford began using the building as a boarding house that she called Villa Ansonia. A few years later she had the interior of the house subdivided into small apartments and renamed it "The Miramar". At this time, the house was stripped of its exterior Victorian trim and left a simple version of the original house with plain porch posts and no balustrade. Portions of the veranda were also enclosed as well to provide additional rooms.