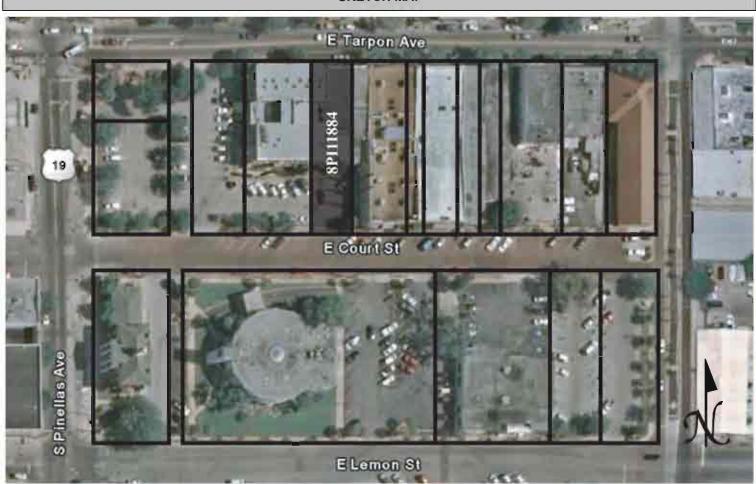

|
| Recorder Affiliation JANUS RESEARCH, 1107 N. Ward Street, Tampa, Florida 33607 Telephone 813-636-8200                                                                                                                                                                                                                                                                          |
| REQUIRED: 1. USGS 7.5' MAP WITH STRUCTURES PINPOINTED IN RED                                                                                                                                                                                                                                                                                                                   |

2. LARGE SCALE STREET OR PLAT MAP







Original ✓ Update □



 Site #
 8PI11885

 Recorder #
 82

 Recorder Date
 1/27/09

| Site Name           | 119 E Tarpon Ave      | nue               |                       | Other Names                         |                         |                     |  |  |
|---------------------|-----------------------|-------------------|-----------------------|-------------------------------------|-------------------------|---------------------|--|--|
| <b>Project Name</b> | Historic Resource     | s Survey of Tarpo | on Springs            |                                     |                         |                     |  |  |
| Historic Conte      | exts Spanish-Am       | erican War        |                       | National Register Category Building |                         |