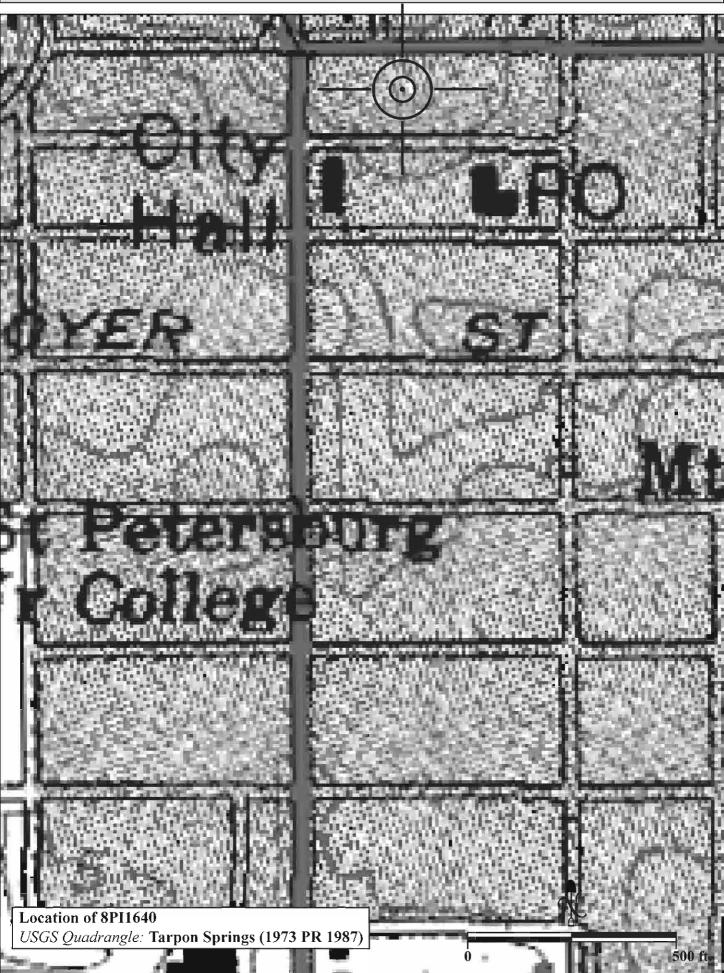

# SKETCH MAP

Original ☐ Update ✓

Site # 8PI870

Recorder # 172

Recorder Date 2/16/09

| Site Name            | Tarpon Arcade               |                         |              | Other Names Tarp                               | on Hotel          |                   |                  |       |
|----------------------|-----------------------------|-------------------------|--------------|------------------------------------------------|-------------------|-------------------|------------------|-------|
| <b>Project Name</b>  | Historic Resource           | s Survey of Tarpon Spri | ngs          |                                                |                   |                   |                  |       |
| Historic Cont        | exts Boom Times             |                         |              | National Register                              | Category <u>B</u> | uilding           |                  |       |
|                      |                             | LOCA                    | ΓΙΟΝ and I   | DENTIFICATION                                  |                   |                   |                  |       |
| Address              | 210 S Pinellas Ave          | enue                    |              |                                                |                   |                   |                  |       |
| Vicinity of          | W side of Pinellas          | between Lemon and B     | oyer         |                                                |                   |                   |                  |       |
| City                 | Tarpon Springs              |                         |              | County                                         | Pinellas          |                   |                  |       |
| Ownership P          | rivate-corporate            | Subdivision             |              | Block #                                        |                   | _ Lot #           |                  |       |
|                      |                             |                         | MAPI         | PING                                           |                   |                   |                  |       |
| USGS Map             | TARPON SPRING               | S                       |              | Township 27S                                   | Range             | 15E               | Section          | 12    |
| Quarter              |                             | Qtr Qtr                 |              | Irregular Section                              |                   | ι                 | JTM Zone _       | 17    |
| Easting              | 327476                      | Northing 3              | 114481       | Land Grant Unkn                                | own               |                   |                  |       |
| Latitude             |                             | Longitude               |              | Plat or Other Map                              | Aerial Phot       | ographs           |                  |       |
|                      |                             |                         | HIST         | ORY                                            |                   |                   |                  |       |
| Architect/Buil       | Ider Ricketts and           | Hayworth; Wolpert and   | Brown        |                                                | Construction      | n Date _          | 1926 <b>Ci</b> i | rca 🗸 |
| Alterations          | ✓ <b>Date</b> <u>c.1990</u> | Type/Loca               |              | dows replaced, some ar<br>r level open walkway | rches infilled, I | metal railing     | s added at se    | cond  |
| Additions            | □ Date                      | Type/Loca               | ation        |                                                |                   |                   |                  |       |
| Moved                | ☐ Original Loca             | tion                    |              |                                                |                   |                   |                  |       |
| Use Original         | Hotel                       |                         |              | _ Use Present _Co                              | mmercial          |                   |                  |       |
|                      |                             |                         | DESCR        | IPTION                                         |                   |                   |                  |       |
| Style Mediterr       | anean Revival               | Exterior Pla            | an Irregular | Interio                                        | r Plan <u>Unk</u> | nown              | Stories          | 2     |
| Structural Sys       | stem Wood frame             |                         |              | Exterior Fabric                                | Stucco            |                   |                  |       |
| Foundation S         | Slab                        | Foundation Ma           | aterials 🕑   | oured concrete                                 | Foundation        | Infill N/A        |                  |       |
| No. of Porche        | es <u>1</u> Location        | ns/Features full lengt  | h arcade wit | h arched openings                              |                   |                   |                  |       |
| Main Entrance        | e (stylistic detail         | s): multiple storefror  | nt entries   |                                                |                   |                   |                  |       |
| Outbldgs.            | Number                      | Nature/Loca             | ation (Des   | cribe below)                                   |                   |                   |                  |       |
| Roof Type C          | ross-gabled                 |                         | Ro           | oofing Materials <u>Tile</u>                   | es (clay)         |                   |                  |       |
| Secondary St         | ructures 🗸 (                | Comments Domed to       | wers         |                                                | Locatio           | n entry           |                  |       |
| Chimneys $\square$   | Number _0_                  | Orientation N/A         |              | Location N/A                                   |                   | Material          | Not applicab     | le    |
| Wood Windov          | ws $\square$ Type $\_$      |                         |              |                                                |                   | Light #           |                  |       |
| Metal Window         | vs 🔽 Type S                 | HS; Fixed               |              |                                                |                   | Light # <u>4/</u> | 4, 6/6, Multi    |       |
| <b>Exterior Orna</b> | ment concrete si            | ls                      |              |                                                |                   |                   |                  |       |
| Condition Go         | ood                         |                         |              | Surroundings Com                               | mercial           |                   |                  |       |
| Narrative (ger       | neral, interior, la         | ndscape, context; 3     | lines only   |                                                |                   |                   |                  |       |
| Please see cont      | tinuation sheet.            |                         |              |                                                |                   |                   |                  |       |
| Archaeologic         | al Remains Pres             | ent 🗌                   | FM:          | SF Archaeological S                            | Site Form C       | ompleted          | (if yes, attac   | :h) 🗌 |