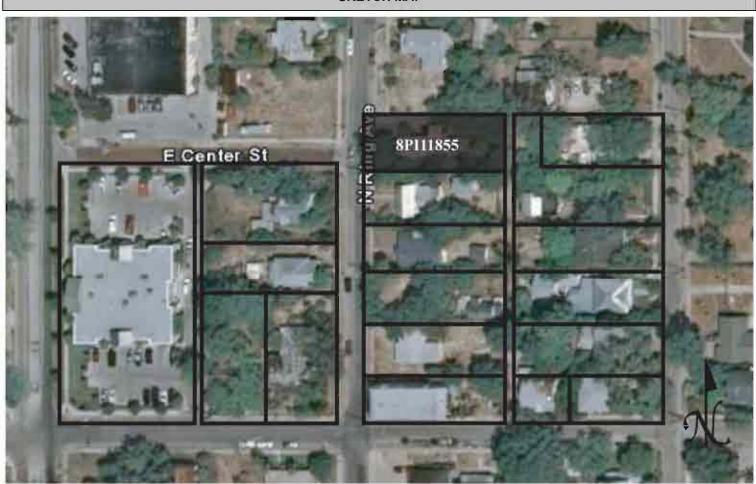

|   |
|                                                                                                                                                                                                                                                                                                                                                                                                                                                                                           |   |

REQUIRED: 1. USGS 7.5' MAP WITH STRUCTURES PINPOINTED IN RED

2. LARGE SCALE STREET OR PLAT MAP







Original ✓ Update □



Site # 8PI11856

Recorder # 106

Recorder Date 1/28/09

| Site Name             | 206 N Ring Avenu                                                                                                                                                                             | ue              |                       | Other Names                             |                                     |                    |            |                |             |  |  |
|-----------------------|----------------------------------------------------------------------------------------------------------------------------------------------------------------------------------------------|-----------------|-----------------------|-----------------------------------------|-------