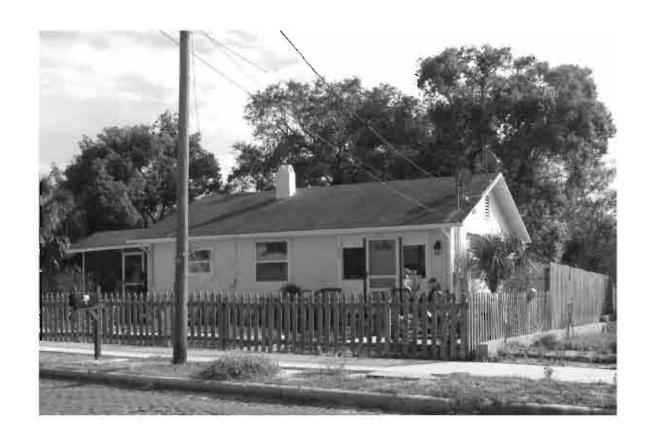

SITE NAME: <u>Tarpon Springs Historic District</u>

#### A. NARRATIVE DESCRIPTION

The Tarpon Springs Historic District exhibits a variety of popular styles and types of architecture. Most of the historic residential buildings are simple Frame Vernacular designs built during the first several decades of the community's development although many high-style mansions are also found. Most commercial buildings are Masonry Vernacular designs and are primarily located along Tarpon and Pinellas Avenues. On the fringes of the historic district are Bungalows dating from the 1910s and 1920s. A few buildings constructed during 1920 exhibit Mission or Mediterranean Revival styling. Other stylistic categories represented within the district include Shingle, Queen Anne, Neoclassical, Colonial Revival, and Byzantine Revival. Types of historic properties within the Tarpon Springs District include commercial, governmental, religious, educational, and residential buildings that are associated with the city's settlement and subsequent development between 1883 and 1943.

The Tarpon Springs Historic District was listed in the *NRHP* in 1990, based on its significance in the areas of architecture, commerce, exploration and settlement, and ethnic heritage.