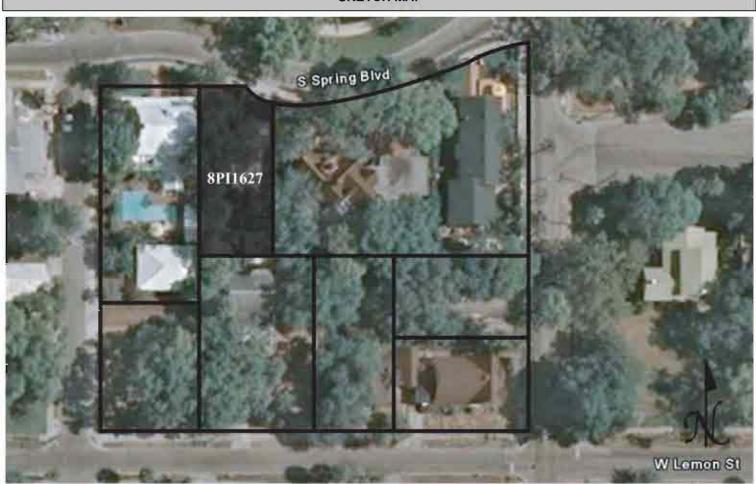

|
| REQUIRED: 1. USGS 7.5' MAP WITH STRUCTURES PINPOINTED IN RED 2. LARGE SCALE STREET OR PLAT MAP                                                                                                                                                                                                                                                                                                                                                                            |







Original ☐ Update ✓



Site # 8PI1628

Recorder # 297

Recorder Date 2/20/09

|