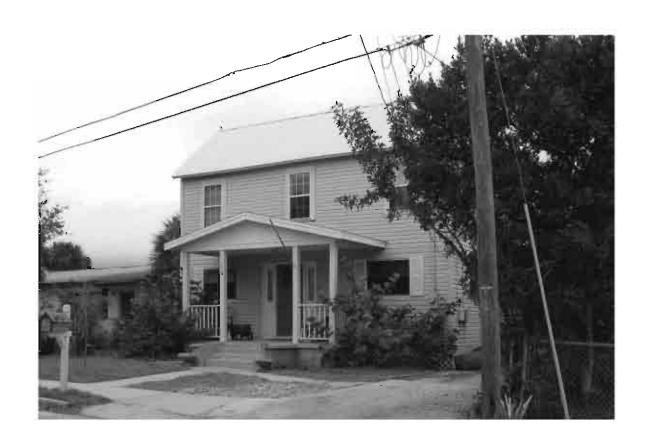

|
|                                                                                                                                                                                                                                                                                                                                                                                                                                                                   |

REQUIRED: 1. USGS 7.5' MAP WITH STRUCTURES PINPOINTED IN RED

2. LARGE SCALE STREET OR PLAT MAP







Original **✓** Update □



## HISTORICAL STRUCTURE FORM FLORIDA MASTER SITE FILE

Consult Guide To Historical Structure Forms for detailed instructions

Site # 8PI11740

Recorder # 138

Recorder Date 1/29/09

| Site Name                             | 122 E Ce                                                     | enter Stre                          | et             | Other Names                                    |           |               |                   |                   |                     |                 |           |  |
|---------------------------------------|--------------------------------------------------------------|-------------------------------------|----------------|------------------------------------------------|-----------|---------------|-----------------