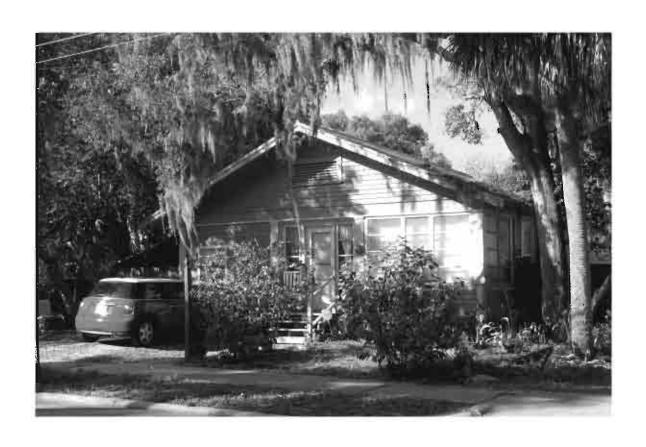

SITE NAME: <u>Tarpon Springs Historic District</u>

#### A. NARRATIVE DESCRIPTION

The Tarpon Springs Historic District exhibits a variety of popular styles and types of architecture. Most of the historic residential buildings are simple Frame Vernacular designs built during the first several decades of the community's development although many high-style mansions are also found. Most commercial buildings are Masonry Vernacular designs and are primarily located along Tarpon and Pinellas Avenues. On the fringes of the historic district are Bungalows dating from the 1910s and 1920s. A few buildings constructed during 1920 exhibit Mission or Mediterranean Revival styling. Other stylistic categories represented within the district include Shingle, Queen Anne, Neoclassical, Colonial Revival, and Byzantine Revival. Types of historic properties within the Tarpon Springs District include commercial, governmental, religious, educational, and residential buildings that are associated with the city's settlement and subsequent development between 1883 and 1943.

The Tarpon Springs Historic District was listed in the *NRHP* in 1990, based on its significance in the areas of architecture, commerce, exploration and settlement, and ethnic heritage.