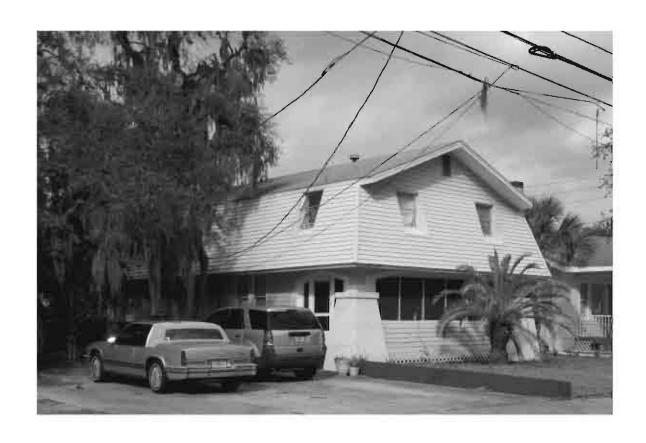

|  |  |  |  |  |  |
| REQUIRED: 1. USGS 7.5' MAP WITH STRUCTURES PINPOINTED IN RED 2. LARGE SCALE STREET OR PLAT MAP                                                                                                                                                                                                                                                                                                                                                                                                                                                                                                                                                    |  |  |  |  |  |  |









Original ✓ Update □



# HISTORICAL STRUCTURE FORM FLORIDA MASTER SITE FILE

Consult Guide To Historical Structure Forms for detailed instructions

Site # 8PI11769

Recorder # 102

Recorder Date 1/28/09

| Site Name 227 N Gro                     | sse Avenue                                     | Other Names                          |                                     |  |  |  |  |
|-----------------------------------------|------------------------------------------------|--------------------------------------|-------------------------------------|--|--|--|--|
| Project Name Historic Re                | ne Historic Resources Survey of Tarpon Springs |                                      |                                     |  |  |  |  |
| Historic Contexts Boon