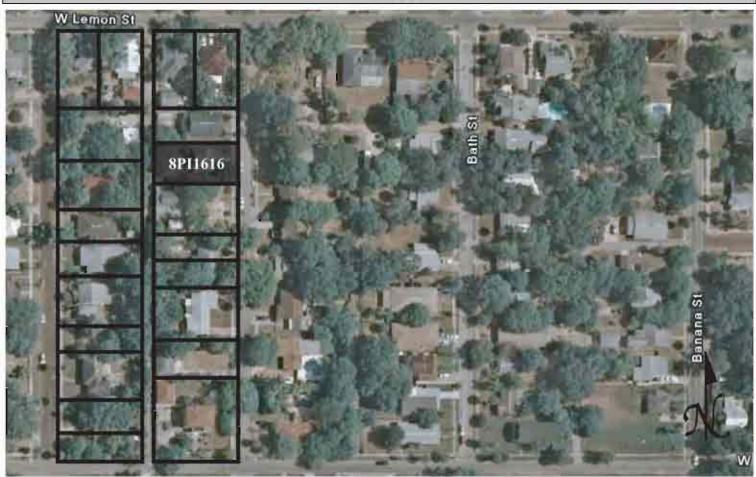

|
| REQUIRED: 1. USGS 7.5' MAP WITH STRUCTURES PINPOINTED IN RED 2. LARGE SCALE STREET OR PLAT MAP                                                                                                                                                                                                                                                                                                                                                                                                                              |









Original ☐ Update ✓



Site # 8PI1617

Recorder # 188

Recorder Date 2/17/09

| Site Name                                                     | William T. Fleming Hous                                   | e                                                                           | Other Names                                                                             |                                   |  |  |
|---------------------------------------------------------------|-----------------------------------------------------------|-----------------------------------------------------------------------------|-----------------------------------------------------------------------------------------|-----------------------------------|--|--|
| Project Name