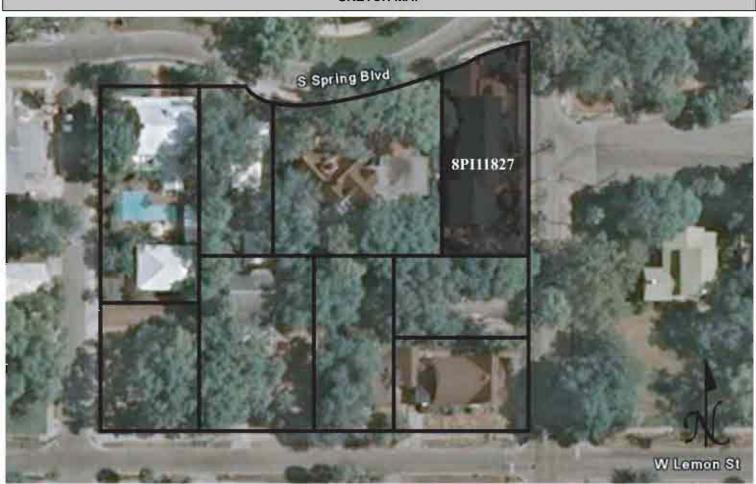

# Required Attachments

- PHOTOCOPY OF USGS 7.5' MAP WITH DISTRICT BOUNDARY CLEARLY MARKED
- **②** LARGE SCALE STREET, PLAT OR PARCEL MAP WITH RESOURCES MAPPED & LABELED
- **3 TABULATION OF ALL INLCUDED RESOURCES** (name, FMSF #, contributing? Y/N, resource category, street address or township-range-section if no address)
- ◆ PHOTOS OF GENERAL STREETSCAPE OR VIEWS (Optional: aerial photos, views of typical resources) Photos may be archival B&W prints OR digital image files. If submitting digital image files, they must be included on disk or CD AND in hard copy format (plain paper is acceptable). Digital images must be at least 1600 x 1200 pixels, 24-bit color, jpeg or tiff.