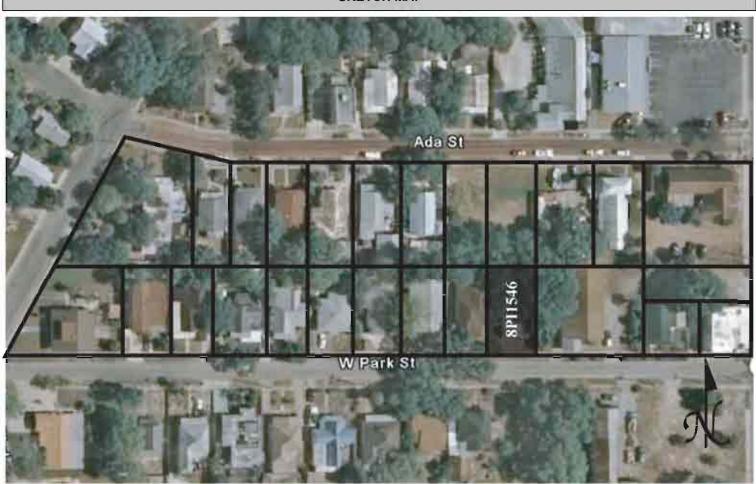

|
| 2 LARGE SCALE STREET OR PLAT MAP                                                                                                                                                                                                                                                                                                                                                                                                                                                                       |







Original ☐ Update ✓



 Site #
 8PI1547

 Recorder #
 230

 Recorder Date
 2/18/09

| Site Name                                                                                                                                           | 39 W Park Street            |                        |                                     | Other Names                |               |                |                  |      |
|-----------------------------------------------------------------------------------------------------------------------------------------------------|-----------------------------|------------------------|-------------------------------------|----------------------------|---------------|----------------|------------------|------|
| <b>Project Name</b>