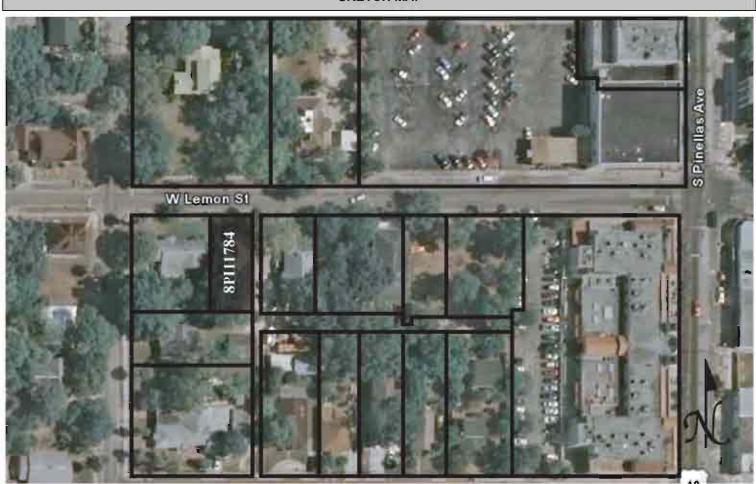

|  |  |  |  |  |  |  |
| DECLUDED. 4 LICCO 7 FLMAD WITH CTRUCTURES DIMPONITED IN DED                                                                                                                                                                                                                                                                                                                                                                                                                |  |  |  |  |  |  |  |

REQUIRED: 1. USGS 7.5' MAP WITH STRUCTURES PINPOINTED IN RED

2. LARGE SCALE STREET OR PLAT MAP







Original ✓ Update □



Site # 8PI11785

Recorder # 178

Recorder Date 2/16/09

65 W Lemon Street Site Name Other Names Project Name Historic Resources Survey of Tarpon Springs Historic Contexts Modern National Register Category Building **LOCATION and IDENTIFICATION** Address 65 W Lemon Street S side of Lemon between Pinellas and Banana Vicinity of City Tarpon Springs County Pinellas Ownership Private-individual Subdivision Block # Lot # **MAPPING** Township **TARPON SPRINGS** 27S 12 **USGS Map** 15E Range Section UTM Zone Quarter Qtr Qtr Irregular Section 327320 Northing 3114504 Land Grant Unknown Easting Latitude Plat or Other Map Aerial Photographs Longitude **HISTORY** Architect/Builder Unknown 1950 Construction Date Circa 🗸 Alterations **✓ Date** c.1990 Type/Location windows repla