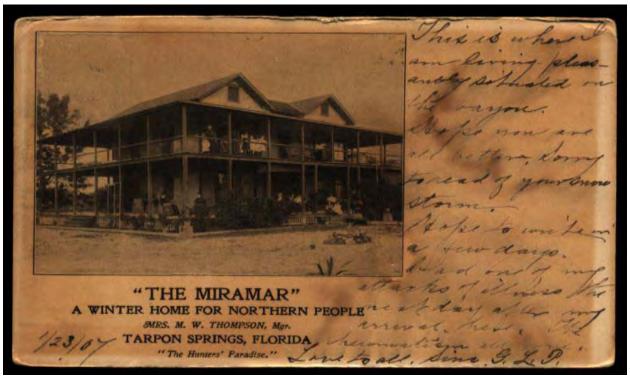

2. LARGE SCALE STREET OR PLAT MAP

3. PHOTO OF MAIN FACADE, PREFERABLY B&W, AT LEAST 3x5

SITE NAME: Safford House

Source: Tarpon Springs Historical Society

Construction of the Safford House began around 1883, shortly after Anson P. K. Safford's arrival in the Tarpon Springs area. The house was originally constructed as a one-story wood framed cottage with double gables on the front, central hall and a wide bracketed veranda on two sides on the north side of Spring Bayou. By 1887 a second story had been added with the original roof trusses, gables, and gable windows raised intact atop the new second story walls. At this time Victorian gingerbread details were added including a cupola, window hood trim, bargeboards, brackets, and balustrades of different patterns. After both Anson and Mary Safford's deaths in 1891, the land on which the house was located was sold to George Clemson. At this time Mrs. Safford had the house moved a block further north.

After the house relocation, Mrs. Safford began using the building as a boarding house that she called Villa Ansonia. A few years later she had the interior of the house subdivided into small apartments and renamed it "The Miramar". At this time, the house was stripped of its exterior Victorian trim and left a simple version of the original house with plain porch posts and no balustrade. Portions of the veranda were also enclosed as well to provide additional rooms.