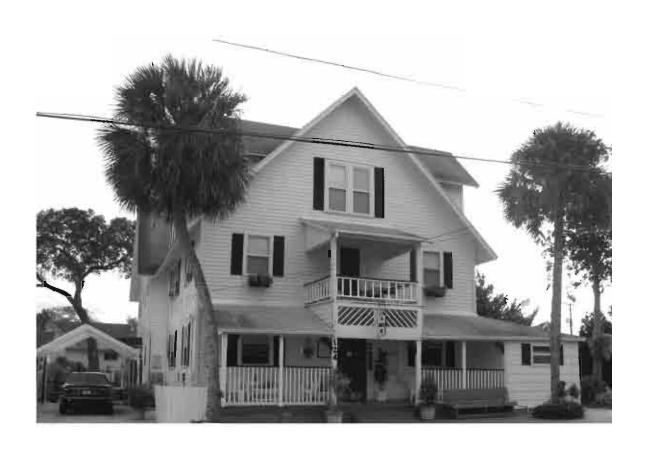

# SKETCH MAP

Original ☐ Update ✓

 Site #
 8PI238

 Recorder #
 295

 Recorder Date
 2/20/09

| Site Name            | Edward No      | ewton Kr      | napp House      |                    | Other Nai        | mes         |                |               |                 |              |
|----------------------|----------------|---------------|-----------------|--------------------|------------------|-------------|----------------|---------------|-----------------|--------------|
| <b>Project Name</b>  | Historic Re    | esources      | Survey of Tarp  | on Springs         |                  |             |                |               |                 |              |
| Historic Cont        | exts Post-     | -Reconst      | ruction         |                    | National I       | Register    | Category       | Building      |                 |              |
|                      |                |               |                 | LOCATION an        | d IDENTIFICA     | NOITA       |                |               |                 |              |
| Address              | 115 S Spri     | ing Boule     | evard           |                    |                  |             |                |               |                 |              |
| Vicinity of          | S side of S    | Spring be     | tween Banana    | and Bath           |                  |             |                |               |                 |              |
| City                 | Tarpon Sp      | orings        |                 |                    |                  | County      | Pinellas       |               |                 |              |
| Ownership P          | rivate-indivi  | idual         | Subdivision     |                    |                  | Block #     | !              | Lot #_        |                 |              |
|                      |                |               |                 | M                  | APPING           |             |                |               |                 |              |
| USGS Map             | TARPON         | SPRING        | S               |                    | Townshi          | p 275       | S Range        | e 15E         | Section         | 12           |
| Quarter              |                |               | Qtr Qtr         |                    | Irregular        | Section     |                |               | UTM Zone        | 17           |
| Easting              | 32726          | 61            | Northing        | 3114585            | Land Gra         | ant Unk     | nown           |               |                 |              |
| Latitude             |                |               | Longitude       |                    | Plat or O        | ther Map    | Aerial Pho     | otographs     |                 |              |
|                      |                |               |                 | HI                 | STORY            |             |                |               |                 |              |
| Architect/Buil       | lder E. N.     | Knapp         |                 |                    |                  |             | Construct      | ion Date      | 1886 <b>C</b> i | rca 🗸        |
| Alterations          | ✓ Date _       | c.1980        | Тур             | e/Location _       | gable end windo  | ws installe | ed             |               |                 |              |
| Additions            | ✓ Date _       | c.1980        |                 | e/Location o       |                  |             |                | , one story c | arport on east  | side         |
| Moved                | □ Origina      | al Locat      | ion             |                    |                  |             |                |               |                 |              |
| Use Original         | Private re     | esidence      |                 |                    | Use Pre          | sent P      | rivate resider | ce            |                 |              |
|                      |                |               |                 | DES                | CRIPTION         |             |                |               |                 |              |
| Style Queen A        | Anne Reviva    | al            | Exte            | rior Plan Irreg    | ular             | Interi      | or Plan Un     | known         | Stories         | <b>s</b> 2.5 |
| Structural Sys       | stem Woo       | od frame      |                 |                    | Exterio          | r Fabric    | Drop siding;   | Wood shing    | gles            |              |
| Foundation <u>F</u>  | Piers          |               | Founda          | tion Materials     | Brick            |             | Foundatio      | n Infill Wo   | od lattice pane | ls           |
| No. of Porche        | es <u>1</u> Lo | ocation       | s/Features _    | vraps front façad  | e, one story hip | ped roof, t | turned colum   | ns, ornamen   | ıt              |              |
| Main Entrance        | e (stylistic   | c details     | two center      | er entries under r | main porch       |             |                |               |                 |              |
| Outbldgs.            | Numbe          | er            | Natui           | e/Location (D      | escribe belov    | v)          |                |               |                 |              |
| Roof Type C          | ross-gabled    | t l           |                 |                    | Roofing Mate     | erials C    | omposition sh  | ningles; Woo  | od shingles     |              |
| Secondary St         |                |               | omments To      | ower               |                  |             |                | on three s    |                 |              |
| Chimneys             |                |               |                 |                    | Locati           | ion N/A     |                |               | Not applicat    | ole          |
| Wood Windov          | ws 🗸 Ty        | ype Di        | HS; Fixed       |                    |                  |             |                | Light #_2     | 2/2             |              |
| Metal Window         | vs 🗸 Ty        | ype <u>Ca</u> | asement         |                    |                  |             |                | Light #_1     |                 |              |
| <b>Exterior Orna</b> | ment kne       | ee braces     | , vents, wood s | urrounds           |                  |             |                |               |                 |              |
| Condition Ex         | cellent        |               |                 |                    | Surroundi        | ings Res    | sidential      |               |                 |              |
| Narrative (ger       | neral, inte    | rior, lan     | dscape, con     | ext; 3 lines o     | nly)             |             |                |               |                 |              |
| Please see cont      | tinuation she  | eet.          |                 |                    |                  |             |                |               |                 |              |
| Archaeologic         | al Remain      | s Prese       | ent 🗆           |                    | MSF Archae       | ological    | Site Form      | Completed     | l (if ves. atta | <br>ch) □    |

The Knapp House has a V-shaped plan with a steep gable roof and center octagonal tower. A one-story hipped roof porch wraps the front façade and is supported by turned posts with stick work brackets and spindle work frieze; the same stick work brackets support the wide eaves. Surfaces are covered with wood siding in varying directions and diamond shaped shingles. Windows are tall and narrow with either 2/2 or multi-pane configurations. The octagonal tower features polychrome roof shingles and both diamond and octagonal windows along the top. The front entrance is two doors centered in the tower base with turned posts and spindle work surrounds. A one story addition is located on the east side of the residence, constructed c. 1975.