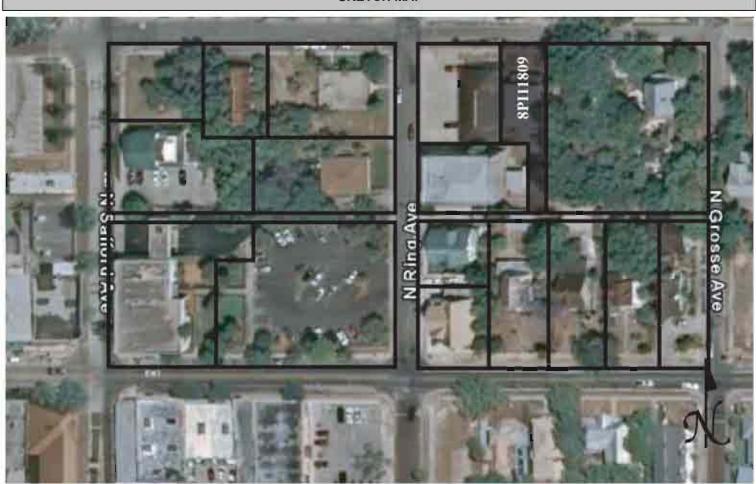

|  |  |  |  |  |  |
| DECLUDED. 4 LICCO 7 FLMAD WITH STRUCTURES DIMPONITED IN DED                                                                                                                                                                                                                                                                                                                                                                                                      |  |  |  |  |  |  |

REQUIRED: 1. USGS 7.5' MAP WITH STRUCTURES PINPOINTED IN RED

2. LARGE SCALE STREET OR PLAT MAP







Original ✓ Update □



Site # 8PI11810

Recorder # 18

Recorder Date 1/26/09

| Site Name 415 E Orange Street                                                     | _ Other Names                                                     |  |  |  |  |  |
|-----------------------------------------------------------------------------------|-------------------------------------------------------------------|--|--|--|--|--|
| Project Name Historic Resources Survey of Tarpon Springs                          |                                                                   |  |  |  |  |  |
| Historic Contexts Modern                                                          | National Register Category Building                               |  |  |  |  |  |
| LOCATION and