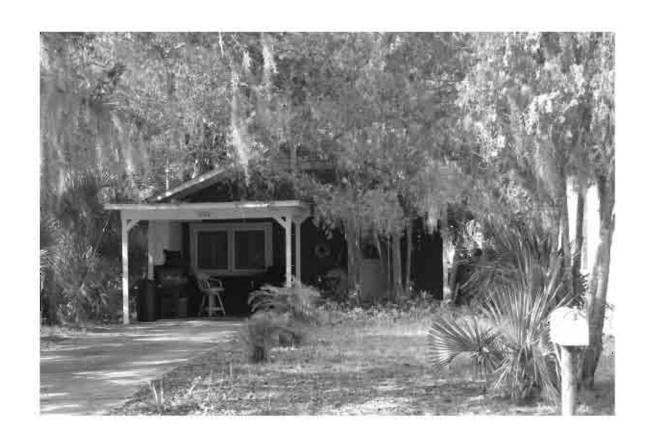

|
| REQUIRED: 1. USGS 7.5' MAP WITH STRUCTURES PINPOINTED IN RED                                                                                                                                                                                                                                                                                                                                                                                                                                                                                                                                                                                      |

2. LARGE SCALE STREET OR PLAT MAP





# **USGS QUADRANGLE MAP**



Original ✓ Update □



Site # 8PI11852

Recorder # 113

Recorder Date 1/28/09

| Site Name           | 41 N Ring Avenue     |                  |                       | Other Names _         |                     |                   |                     |
|---------------------|----------------------|------------------|-----------------------|-----------------------|---------------------|-------------------|---------------------|
| <b>Project Name</b> | Historic Resources   | Survey of Tarp   | on Springs            |                       |                     |                   |                     |
| Historic Conte      | exts Modern          |                  |                       | National Regist       | er Category         | Building