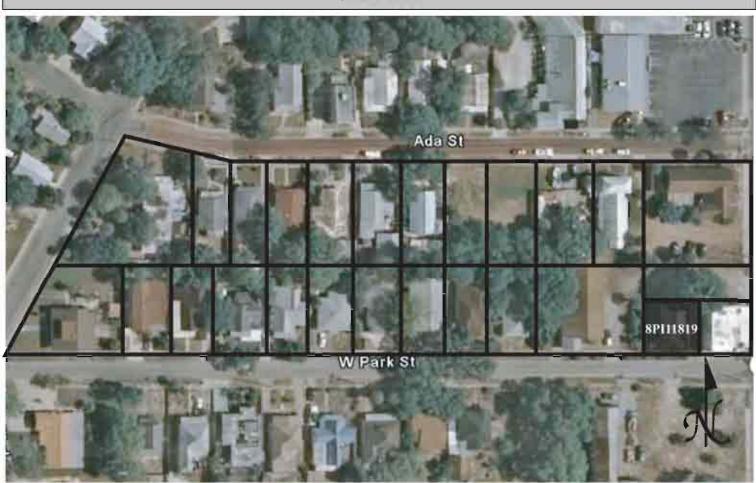

|
| REQUIRED: 1. USGS 7.5' MAP WITH STRUCTURES PINPOINTED IN RED 2. LARGE SCALE STREET OR PLAT MAP                                                                                                                                                                                                                                                                                                                                                                                                                                                                                                                                                    |







Original ✓ Update □



 Site #
 8PI11820

 Recorder #
 231

 Recorder Date
 2/18/09

| Site Name                     | N. G. Arfaras Spo                                                           | nge Packing Plant      |                    | Other Names                         |                            |                      |  |
|-------------------------------|-----------------------------------------------------------------------------|------------------------|--------------------|-------------------------------------|----------------------------|----------------------|--|
| <b>Project Name</b>           | Historic Resource                                                           | s Survey of Tarpon     | Springs            |                                     |