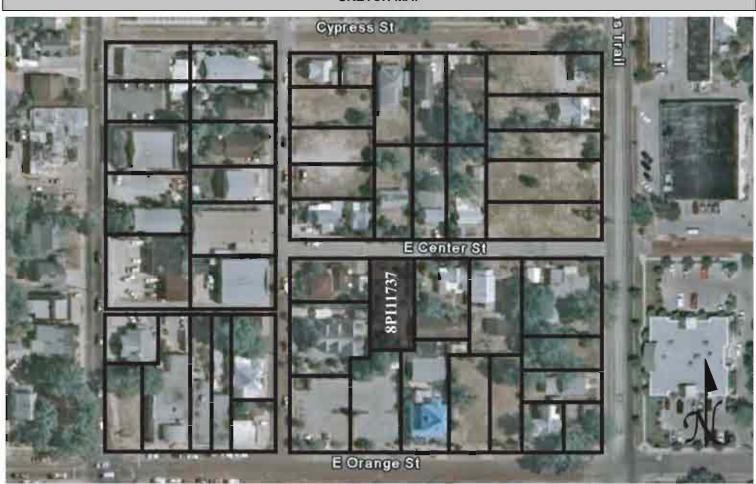

# SKETCH MAP

Original ☐ Update ✓

Site # 8PI870

Recorder # 172

Recorder Date 2/16/09

| Site Name            | Tarpon Arcade               |                         |              | Other Names Tarp                               | on Hotel          |                   |                  |       |
|----------------------|-----------------------------|-------------------------|--------------|------------------------------------------------|-------------------|-------------------|------------------|-------|
| <b>Project Name</b>  | Historic Resource           | s Survey of Tarpon Spri | ngs          |                                                |                   |                   |                  |       |
| Historic Cont        | exts Boom Times             |                         |              | National Register                              | Category <u>B</u> | uilding           |                  |       |
|                      |                             | LOCA                    | ΓΙΟΝ and I   | DENTIFICATION                                  |                   |                   |                  |       |
| Address              | 210 S Pinellas Ave          | enue                    |              |                                                |                   |                   |                  |       |
| Vicinity of          | W side of Pinellas          | between Lemon and B     | oyer         |                                                |                   |                   |                  |       |
| City                 | Tarpon Springs              |                         |              | County                                         | Pinellas          |                   |                  |       |
| Ownership P          | rivate-corporate            | Subdivision             |              | Block #                                        |                   | _ Lot #           |                  |       |
|                      |                             |                         | MAPI         | PING                                           |                   |                   |                  |       |
| USGS Map             | TARPON SPRING               | S                       |              | Township 27S                                   | Range             | 15E               | Section          | 12    |
| Quarter              |                             | Qtr Qtr                 |              | Irregular Section                              |                   | ι                 | JTM Zone _       | 17    |
| Easting              | 327476                      | Northing 3              | 114481       | Land Grant Unkn                                | own               |                   |                  |       |
| Latitude             |                             | Longitude               |              | Plat or Other Map                              | Aerial Phot       | ographs           |                  |       |
|                      |                             |                         | HIST         | ORY                                            |                   |                   |                  |       |
| Architect/Buil       | Ider Ricketts and           | Hayworth; Wolpert and   | Brown        |                                                | Construction      | n Date _          | 1926 <b>Ci</b> i | rca 🗸 |
| Alterations          | ✓ <b>Date</b> <u>c.1990</u> | Type/Loca               |              | dows replaced, some ar<br>r level open walkway | rches infilled, I | metal railing     | s added at se    | cond  |
| Additions            | □ Date                      | Type/Loca               | ation        |                                                |                   |                   |                  |       |
| Moved                | ☐ Original Loca             | tion                    |              |                                                |                   |                   |                  |       |
| Use Original         | Hotel                       |                         |              | _ Use Present _Co                              | mmercial          |                   |                  |       |
|                      |                             |                         | DESCR        | IPTION                                         |                   |                   |                  |       |
| Style Mediterr       | anean Revival               | Exterior Pla            | an Irregular | Interio                                        | r Plan <u>Unk</u> | nown              | Stories          | 2     |
| Structural Sys       | stem Wood frame             |                         |              | Exterior Fabric                                | Stucco            |                   |                  |       |
| Foundation S         | Slab                        | Foundation Ma           | aterials 🕑   | oured concrete                                 | Foundation        | Infill N/A        |                  |       |
| No. of Porche        | es <u>1</u> Location        | ns/Features full lengt  | h arcade wit | h arched openings                              |                   |                   |                  |       |
| Main Entrance        | e (stylistic detail         | s): multiple storefror  | nt entries   |                                                |                   |                   |                  |       |
| Outbldgs.            | Number                      | Nature/Loca             | ation (Des   | cribe below)                                   |                   |                   |                  |       |
| Roof Type C          | ross-gabled                 |                         | Ro           | oofing Materials <u>Tile</u>                   | es (clay)         |                   |                  |       |
| Secondary St         | ructures 🗸 (                | Comments Domed to       | wers         |                                                | Locatio           | n entry           |                  |       |
| Chimneys $\square$   | Number _0_                  | Orientation N/A         |              | Location N/A                                   |                   | Material          | Not applicab     | le    |
| Wood Windov          | ws $\square$ Type $\_$      |                         |              |                                                |                   | Light #           |                  |       |
| Metal Window         | vs 🔽 Type S                 | HS; Fixed               |              |                                                |                   | Light # <u>4/</u> | 4, 6/6, Multi    |       |
| <b>Exterior Orna</b> | ment concrete si            | ls                      |              |                                                |                   |                   |                  |       |
| Condition Go         | ood                         |                         |              | Surroundings Com                               | mercial           |                   |                  |       |
| Narrative (ger       | neral, interior, la         | ndscape, context; 3     | lines only   |                                                |                   |                   |                  |       |
| Please see cont      | tinuation sheet.            |                         |              |                                                |                   |                   |                  |       |
| Archaeologic         | al Remains Pres             | ent 🗌                   | FM:          | SF Archaeological S                            | Site Form C       | ompleted          | (if yes, attac   | :h) 🗌 |