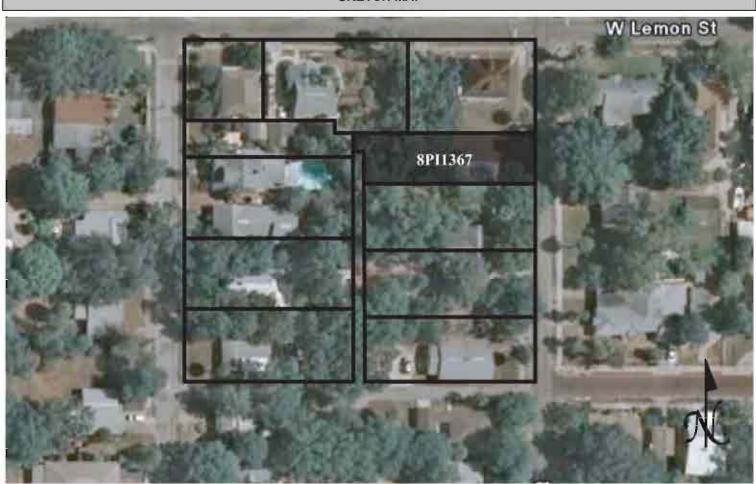

|
| REQUIRED: 1. USGS 7.5' MAP WITH STRUCTURES PINPOINTED IN RED 2. LARGE SCALE STREET OR PLAT MAP                                                                                                                                                                                                                                                                                                                                                                                                                   |







Original ☐ Update ✓



Site # 8PI1368

Recorder # 279

Recorder Date 2/20/09

| Site Name           | 301 Banana Street    | <u>t</u>                              | Other Names _                  |                    |                                |
|---------------------|----------------------|---------------------------------------|--------------------------------|--------------------|--------------------------------|
| <b>Project Name</b> | Historic Resources   | Survey of Tarpon Spring               | gs                             |                    |                                |
| Historic Conte      | exts Boom Times      |                                       | National Regist                | er Category        | Building                       |
|