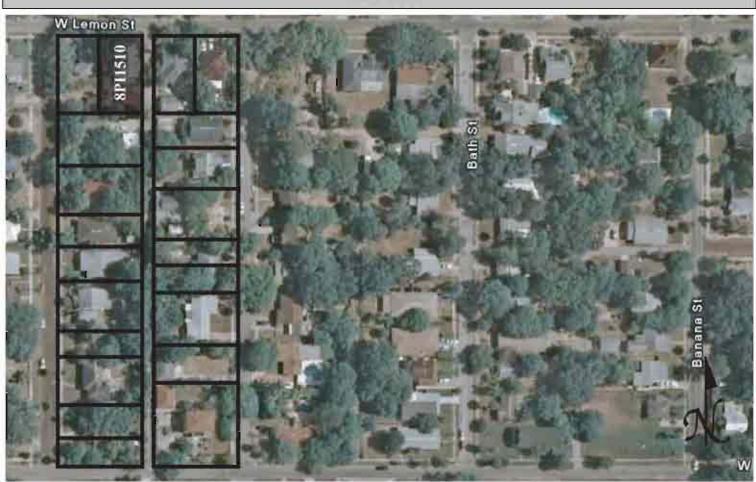

|
| REQUIRED: 1. USGS 7.5' MAP WITH STRUCTURES PINPOINTED IN RED                                                                                                                                                                                                                                                                                                                                                                                                                                                                                                                                                                                      |

2. LARGE SCALE STREET OR PLAT MAP









Original ☐ Update ✓



 Site #
 8PI1511

 Recorder #
 363

 Recorder Date
 2/26/09

| Site Name           | 409 W Lemon Stre     | eet                              | Other Names                                                                               |                            |
|---------------------|----------------------|----------------------------------|-------------------------------------------------------------------------------------------|----------------------------|
| <b>Project Name</b> | Historic Resources   | Survey of Tarpon Springs         |                                                                                           |                            |
| Historic Conte      | exts Boom Times      |                                  | National Register Cat