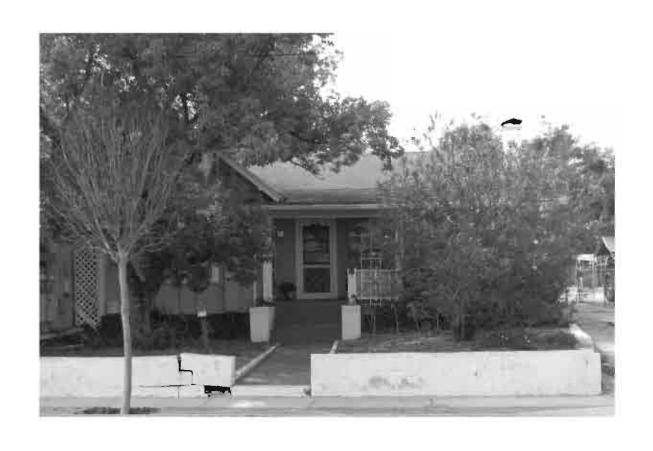

#### C. HISTORY AND REFERENCES CITED OF PAST WORK AT SITE

Stoughton, Gertrude K. 1975 *Tarpon Springs, Florida*.

Original ☐ Update ✓

Site # 8PI176

Recorder # 269

Recorder Date 2/20/09

| Site Name             | Anson P. K. Saffor   | d House              |                                    | _ Other Names                        | Safford House M        | luseum, Villa Ansonia, Miramar   |
|-----------------------|----------------------|----------------------|------------------------------------|--------------------------------------|------------------------|----------------------------------|
| <b>Project Name</b>   | Historic Resources   | Survey of Tarpo      | on Springs                         |                                      |                        |                                  |
| <b>Historic Conte</b> | Post-Reconstruction  |                      |                                    | National Register Category _Building |                        |                                  |
|                       |                      | L                    | OCATION and                        | IDENTIFICATION                       | N                      |                                  |
| Address               | 23 Parkin Court      |                      |                                    |                                      |                        |                                  |
| Vicinity of           | S side of Parkin be  | etween Grand an      | d Spring                           |                                      |                        |                                  |
| City                  | Tarpon Springs       |                      |                                    | Cou                                  | nty Pinellas           |                                  |
| •                     | ivate-corporate-no   | Subdivision_         |                                    | Bloc                                 | ck#                    | Lot #                            |
|                       |                      |                      | MAF                                | PPING                                |                        |                                  |
| USGS Map              | TARPON SPRING        | iS                   |                                    | Township                             | 27S Range              | e15E <b>Section</b> 12           |
| Quarter               |                      | Qtr Qtr              |                                    |                                      | _                      | UTM Zone 17                      |
| Easting               | 327216               | Northing             | 3114897                            | _                                    |                        |                                  |
| Latitude              |                      |                      |                                    | Plat or Other                        | Map Aerial Pho         | otographs                        |
|                       |                      |                      | HIS                                | TORY                                 |                        |                                  |
| Architect/Build       | der Unknown          |                      |                                    |                                      | Construct              | ion Date1883 Circa ✓             |
|                       | ✓ Date Unknowr       | Type                 | e/Location wr                      | ought iron balustrad                 |                        | ond story windows on the main    |
|                       |                      |                      | fac                                | çade have been con                   | verted to three sa     | ash bays                         |
|                       |                      |                      |                                    |                                      |                        |                                  |
|                       | ✓ Original Locat     | tion one block       | to the south                       |                                      |                        |                                  |
| Use Original          | Private residence    |                      |                                    | Use Present                          | Museum                 |                                  |
|                       |                      |                      | DESCI                              | RIPTION                              |                        |                                  |
| Style Frame Ve        | ernacular            | Exter                | ior Plan <u>Irregul</u>            | ar Int                               | terior Plan <u>U</u> n | known Stories 2                  |
| Structural Sys        | tem Wood frame       |                      |                                    | Exterior Fab                         | ric Drop siding        |                                  |
| Foundation P          | iers                 | Foundat              | ion Materials _                    | Concrete block                       | Foundatio              | n Infill Wood lattice panels     |
| No. of Porches        | s 2 Location         |                      | o story, separate mple wood balust |                                      | nds building with      | wood decks, 6x6 posts, and a     |
| Main Entrance         | e (stylistic details | s):                  |                                    |                                      |                        |                                  |
| Outbldgs.             | Number               | 1 Nature             | e/Location (De                     | scribe below)                        |                        |                                  |
| one story wood f      | rame cottage to eas  | st of main house     | (contributing)                     |                                      |                        |                                  |
| Roof Type Ga          |                      |                      |                                    | Roofing Materials                    |                        |                                  |
| •                     | ructures 🗌 C         |                      |                                    |                                      | Locati                 |                                  |
| •                     |                      |                      |                                    | Location S                           |                        | _ Material _Brick                |
|                       | vs ☑ Type D          | HS; Triple hung      |                                    |                                      |                        | <b>Light</b> # 2/2, Multi; 2/2/2 |
| Metal Window          | _ ,                  |                      |                                    |                                      |                        | Light #                          |
|                       | ment cornerboard     | ls, rafter tails, ve | nts (wood louvre                   |                                      | 5                      |                                  |
| Condition Exc         |                      |                      |                                    | Surroundings .                       | Residential            |                                  |
|                       | eral, interior, lan  | idscape, conte       | ext; 3 lines onl                   | y)                                   |                        |                                  |
| Please see conti      | nuation sheet.       |                      |                                    |                                      |                        |                                  |
|                       | al Remains Prese     | nt 🗆                 | E1                                 | ISE Arabasalagi                      | cal Sita Earm          | Completed (if ves. attach)       |

#### A. NARRATIVE DESCRIPTION

Anson P. K. Safford was born in Vermont in 1830, and later moved with his family to Illinois. As an adult, Safford went to Nevada in 1850 where he served two terms in the Nevada legislature. After a period in business in San Francisco and a two-year tour of Europe, he returned to the United States in 1867 and was appointed Surveyor General for Nevada by President Andrew Jackson. President Ulysses S. Grant then appointed him governor of Arizona in 1869 and again in 1873. Safford is credited with having established the public school system in Arizona during his terms as governor.

Construction of the Safford House began around 1883, shortly after Anson P. K. Safford's arrival in the Tarpon Springs area. The house was originally constructed as a one-story wood framed cottage with double gables on the front, central hall and a wide bracketed veranda on two sides on the north side of Spring Bayou. By 1887 a second story had been added with the original roof trusses, gables, and gable windows raised intact atop the new second story walls. At this time Victorian gingerbread details were added including a cupola, window hood trim, bargeboards, brackets, and balustrades of different patterns. After both Anson and Mary Safford's deaths in 1891, the land on which the house was located was sold to George Clemson. At this time Mrs. Safford had the house moved a block further north.