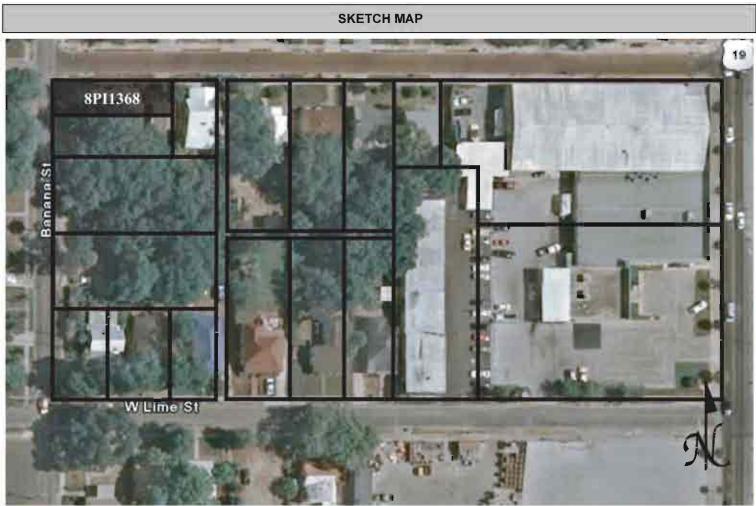

|
| REQUIRED: 1. USGS 7.5' MAP WITH STRUCTURES PINPOINTED IN RED                                                                                                                                                                                                                                                                                                                                                                                                                                           |

2. LARGE SCALE STREET OR PLAT MAP







Original ☐ Update ✓



 Site #
 8PI1369

 Recorder #
 309

 Recorder Date
 2/23/09

| Site Name                 | 218 Bath Street                       |                                                                        | Other Names                                         |                                  |  |  |  |
|---------------------------|---------------------------------------|------------------------------------------------------------------------|-----------------------------------------------------|----------------------------------|--|--|--|
| <b>Project Name</b>       | Historic Resources                    | Survey of Tarpon Springs                                               |                                                     |