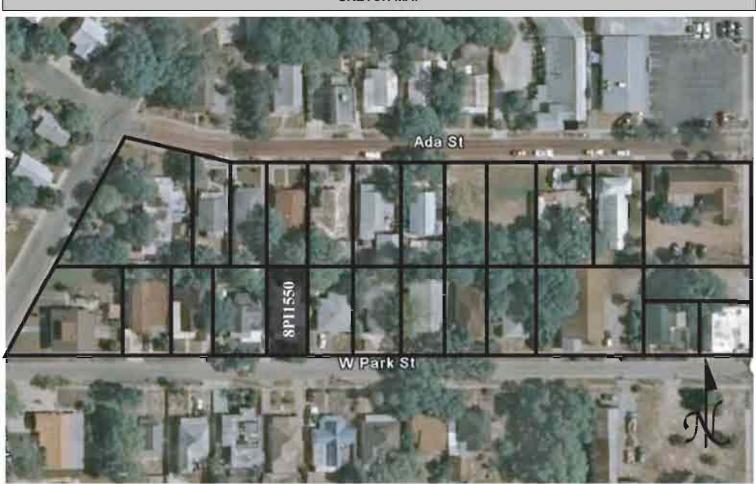

|  |  |  |  |  |  |  |
| REQUIRED: 1. USGS 7.5' MAP WITH STRUCTURES PINPOINTED IN RED                                                                                                                                                                                                                                                                                                                                                                                                                                                                          |  |  |  |  |  |  |  |







Original ☐ Update ✓



 Site #
 8PI1551

 Recorder #
 240

 Recorder Date
 2/18/09

| Site Name                         | 76 W Park Street                            |                                       | Other Names                                                                   |          |  |  |  |
|-----------------------------------|---------------------------------------------|---------------------------------------|-------------------------------------------------------------------------------|----------|--|--|--|
| <b>Project Name</b>               | Historic Resources Survey of Tarpon Springs |                                       |                                                                               |          |  |  |  |
| Historic Conte                    | ex