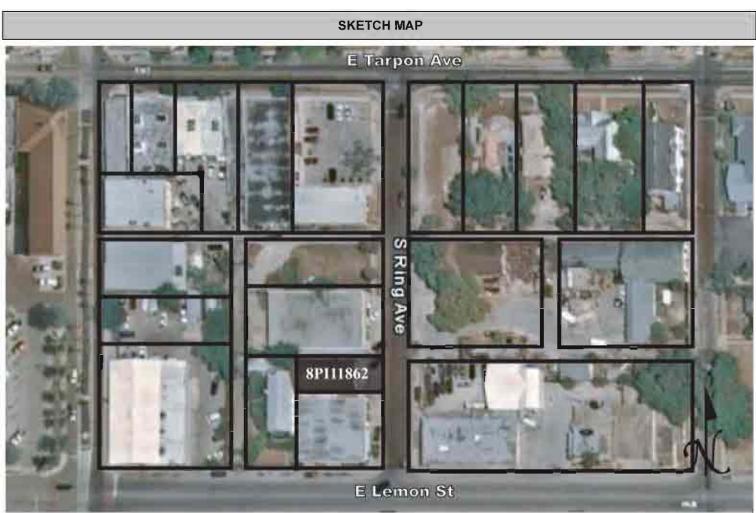

|
| Recorder Affiliation JANUS RESEARCH, 1107 N. Ward Street, Tampa, Florida 33607 Telephone 813-636-8200                                                                                                                                                                                                                                                                           |
| REQUIRED: 1. USGS 7.5' MAP WITH STRUCTURES PINPOINTED IN RED                                                                                                                                                                                                                                                                                                                    |

2. LARGE SCALE STREET OR PLAT MAP







Original **✓** Update □



## HISTORICAL STRUCTURE FORM FLORIDA MASTER SITE FILE

Consult Guide To Historical Structure Forms for detailed instructions

Site # 8PI11863

Recorder # 121

Recorder Date 1/28/09

| Site Name      | 221 N Safford Ave                            | nue              |                                     | Other Names                                  | Other Names |                 |                   |                 |                |
|----------------|----------------------------------------------|------------------|-------------------------------------|----------------------------------------------|-------------|-----------------|-------------------|-----------------|----------------|
| Project Name   | Historic Resources                           | Survey