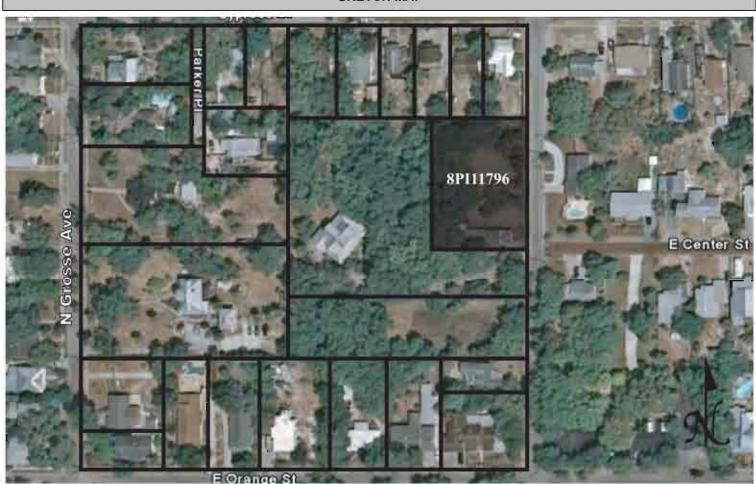

SITE NAME: <u>Tarpon Springs Historic District</u>

#### B. SUMMARY OF SIGNIFICANCE

The Tarpon Springs Historic District is a contiguous historic district located within the city of Tarpon Springs. The district is roughly bounded by Cypress and Park Streets on the north, Levis Avenue to the east, Lemon, Court and Boyer Streets to the south, and Banana and Bath Streets and Spring Boulevard to the west. The district is comprised of residential and commercial buildings built between 1881 and 1943 that exhibit a wide array of architectural styles.