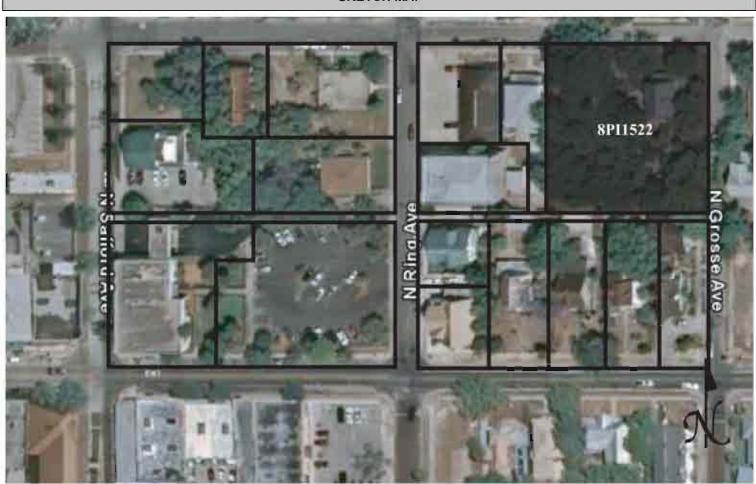

# SKETCH MAP

Original ☐ Update ✓

Site # 8PI1364

Recorder # 294

Recorder Date 2/20/09

| Site Name             | 105 Banana Street    | t                                   | Other Names                                                                                                                                                                        |
|-----------------------|----------------------|-------------------------------------|------------------------------------------------------------------------------------------------------------------------------------------------------------------------------------|
| <b>Project Name</b>   | Historic Resources   | Survey of Tarpon Springs            |                                                                                                                                                                                    |
| <b>Historic Conte</b> | exts WWI and Afte    | ermath                              | National Register Category Building                                                                                                                                                |
|                       |                      | LOCATION and                        | IDENTIFICATION                                                                                                                                                                     |
| Address               | 105 Banana Street    | t                                   |                                                                                                                                                                                    |
| Vicinity of           | W side of Banana     | between Lemon and Spring            |                                                                                                                                                                                    |
| City                  | Tarpon Springs       |                                     | County Pinellas                                                                                                                                                                    |
| Ownership Pr          | rivate-individual    | Subdivision                         | Block # Lot #                                                                                                                                                                      |
|                       |                      | MAI                                 | PPING                                                                                                                                                                              |
| USGS Map              | TARPON SPRING        | S                                   | Township <u>27S</u> Range <u>15E</u> Section <u>12</u>                                                                                                                             |
| Quarter               |                      | Qtr Qtr                             | Irregular Section ☐ UTM Zone17_                                                                                                                                                    |
| Easting               | 327285               | Northing3114556                     | Land Grant Unknown                                                                                                                                                                 |
| Latitude              |                      | Longitude                           | Plat or Other Map Aerial Photographs                                                                                                                                               |
|                       |                      | HIS                                 | TORY                                                                                                                                                                               |
| Architect/Buile       | der <u>Unknown</u>   |                                     | Construction Date 1919 Circa ✓                                                                                                                                                     |
| Alterations [         | ✓ Date Unknown       | Type/Location fix                   | red front windows installed                                                                                                                                                        |
| Additions [           | Date                 | Type/Location                       |                                                                                                                                                                                    |
| Moved                 | ☐ Original Locat     | tion                                |                                                                                                                                                                                    |
| <b>Use Original</b>   | Private residence    |                                     | Use Present Private residence                                                                                                                                                      |
|                       |                      | DESC                                | RIPTION                                                                                                                                                                            |
| Style Craftsma        | ın                   | Exterior Plan Rectar                | ngular Interior Plan Unknown Stories 1                                                                                                                                             |
| Structural Sys        | stem Wood frame      |                                     | Exterior Fabric Weatherboard                                                                                                                                                       |
| Foundation P          | iers                 | Foundation Materials                | Unknown Foundation Infill N/A                                                                                                                                                      |
| No. of Porches        | s <u>1</u> Location  | s/Features full width, integral,    | with wood deck and battered wood columns on battered stucco piers                                                                                                                  |
| Main Entrance         | e (stylistic details | off-center entry under main         | porch, single light French door                                                                                                                                                    |
| Outbldgs.             |                      | 1 Nature/Location (De               | scribe below)                                                                                                                                                                      |
| one story wood f      | ramed garage with    | original doors (contributing)       |                                                                                                                                                                                    |
| Roof Type G           |                      |                                     | Roofing Materials Diamond asbestos shingle                                                                                                                                         |
| _                     |                      | Comments Not applicable             |                                                                                                                                                                                    |
| Chimneys 🗸            |                      |                                     | Location Ridge/Interior; Wa Material Brick; Concrete                                                                                                                               |
|                       | vs ☑ Type <u>Di</u>  |                                     | Light #_4/1; 1/1                                                                                                                                                                   |
| Metal Window          |                      | vents (triple louvre gable), wood s | Light #                                                                                                                                                                            |
|                       |                      |                                     |                                                                                                                                                                                    |
| Condition Go          |                      | adagana agntayti 2 linga anl        | <u> </u>                                                                                                                                                                           |
|                       | ,                    | ndscape, context; 3 lines onl       | • •                                                                                                                                                                                |
| width front porch     | is supported by foι  | ur tapered columns on stuccoed p    | fter tails. The wide eaves are supported by outriggers. An integral full iers. The porch beam and triple gable louvers each have dentil trim d fixed picture windows on each side. |
| Archaeologica         | al Remains Prese     | ent 🗌 FI                            | MSF Archaeological Site Form Completed (if yes, attach) $\ \Box$                                                                                                                   |

# HISTORICAL STRUCTURE FORM

Site # 8PI1364

Consult Guide To Historical Structure Forms for detailed instructions

| RECORDER'S EVALUATION OF SITE                                                                                                                                                                                                                                                                                                                                                                                                                                                                                                                                                                                                                                                                                                                                                                                                                                                                                                                                                                                                                                                                                                                                                                                                                                                                   |
|-------------------------------------------------------------------------------------------------------------------------------------------------------------------------------------------------------------------------------------------------------------------------------------------------------------------------------------------------------------------------------------------------------------------------------------------------------------------------------------------------------------------------------------------------------------------------------------------------------------------------------------------------------------------------------------------------------------------------------------------------------------------------------------------------------------------------------------------------------------------------------------------------------------------------------------------------------------------------------------------------------------------------------------------------------------------------------------------------------------------------------------------------------------------------------------------------------------------------------------------------------------------------------------------------|
| Individually Eligible for National Register? Yes □ No ☑ Likely, Need Information □ Insufficient Information □ Potential Contributor to Nat. Reg. District? Yes ☑ No □ Likely, Need Information □ Insufficient Information □ Areas of Significance  Community planning & development; Architecture; Commerce; Exploration/settlement; Ethnic heritage  Summary of Significance                                                                                                                                                                                                                                                                                                                                                                                                                                                                                                                                                                                                                                                                                                                                                                                                                                                                                                                   |
| This resource is an example of residential architecture in Tarpon Springs during the World War I and Aftermath-era and is representative of the development of the City of Tarpon Springs. Although this building has undergone some minor alterations, the majority of architectural details remain and the overall historic massing is retained. Therefore, this building would be considered a contributing resource to the NRHP and Local Tarpon Springs Historic District.                                                                                                                                                                                                                                                                                                                                                                                                                                                                                                                                                                                                                                                                                                                                                                                                                 |
| DHR USE ONLY OFFICIAL EVALUATIONS DHR USE ONLY   NR DATE KEEPER-NR ELIGIBILITY   yes   no   potentially elig.   insufficient info   Date   / /     Date   / /   /     Date   / /     Date   / /     Date   / /     Date   / /   /     Date   / /   /     Date   / /   /     Date   / /   /     Date   / /   /     Date   / /   /     Date   / /   /     Date   / /   /     Date   / /   /     Date   / /   /     Date   / /   /     Date   / /   /     Date   / /   /     Date   / /   /     Date   / /   /     Date   / /   /     Date   / /   /     Date   / /   /     Date   / /   /     Date   / /   /     Date   / /   /     Date   / /   /     Date   / /   /     Date   / /   /     Date   / /   /     Date   / /   /     Date   / /   /     Date   / /   /     Date   / /   /     Date   / /   /     Date   / /   /       Date   / /   /     Date   / /   /     Date   / /   /     Date   / /   /     Date   / /   /     Date   / /   /     Date   / /     Date   / /   /     Date   / /   /     Date   / /   /     Date   / /   /     Date   / /   /     Date   / /   /       Date   / /     /       Date   /   / |
| DOCUMENTATION                                                                                                                                                                                                                                                                                                                                                                                                                                                                                                                                                                                                                                                                                                                                                                                                                                                                                                                                                                                                                                                                                                                                                                                                                                                                                   |
| Research Methods Florida Site File for past architectural surveys; Florida Site File search; Local library; Tax records; Pedestrian; Sanborn maps                                                                                                                                                                                                                                                                                                                                                                                                                                                                                                                                                                                                                                                                                                                                                                                                                                                                                                                                                                                                                                                                                                                                               |
| Bibliographic References Olausen, Stephen A. FMSF form for 8PI1364. on file, Florida Department of State, Division of Historic Resources, Tallahassee, Florida.; Monahan, Kathleen, Ph.D. Historic Tarpon Springs Walking Tour.  Tarpon Springs: City of Tarpon Springs, 2007.                                                                                                                                                                                                                                                                                                                                                                                                                                                                                                                                                                                                                                                                                                                                                                                                                                                                                                                                                                                                                  |
| Location of Negatives Janus Research Negative Numbers Roll 2885, #96, Facing W                                                                                                                                                                                                                                                                                                                                                                                                                                                                                                                                                                                                                                                                                                                                                                                                                                                                                                                                                                                                                                                                                                                                                                                                                  |
| RECORDER INFORMATION                                                                                                                                                                                                                                                                                                                                                                                                                                                                                                                                                                                                                                                                                                                                                                                                                                                                                                                                                                                                                                                                                                                                                                                                                                                                            |
| Recorder Name Janus Research                                                                                                                                                                                                                                                                                                                                                                                                                                                                                                                                                                                                                                                                                                                                                                                                                                                                                                                                                                                                                                                                                                                                                                                                                                                                    |
| Recorder Affiliation JANUS RESEARCH, 1107 N. Ward Street, Tampa, Florida 33607 Telephone 813-636-8200                                                                                                                                                                                                                                                                                                                                                                                                                                                                                                                                                                                                                                                                                                                                                                                                                                                                                                                                                                                                                                                                                                                                                                                           |
| REQUIRED: 1. USGS 7.5' MAP WITH STRUCTURES PINPOINTED IN RED                                                                                                                                                                                                                                                                                                                                                                                                                                                                                                                                                                                                                                                                                                                                                                                                                                                                                                                                                                                                                                                                                                                                                                                                                                    |

2. LARGE SCALE STREET OR PLAT MAP

3. PHOTO OF MAIN FACADE, PREFERABLY B&W, AT LEAST 3x5