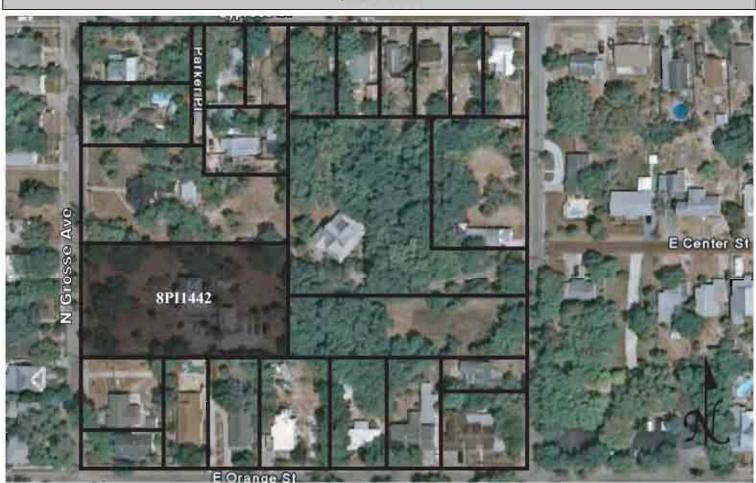

|
| REQUIRED: 1. USGS 7.5' MAP WITH STRUCTURES PINPOINTED IN RED                                                                                                                                                                                                                                                                                                                                                                                                               |

2. LARGE SCALE STREET OR PLAT MAP







Original ☐ Update ✓



Site # 8PI1443

Recorder # 16

Recorder Date 1/26/09

| Site Name                              | 210 N Grosse Ave                                           | nue               |                   | Other Names                                      |                 |              |                   |      |  |
|----------------------------------------|------------------------------------------------------------|-------------------|-------------------|--------------------------------------------------|-----------------|--------------|-------------------|------|--|
| Project Name                           | ame Historic Resources Survey of Tarpon Springs            |                   |                   |                                                  |