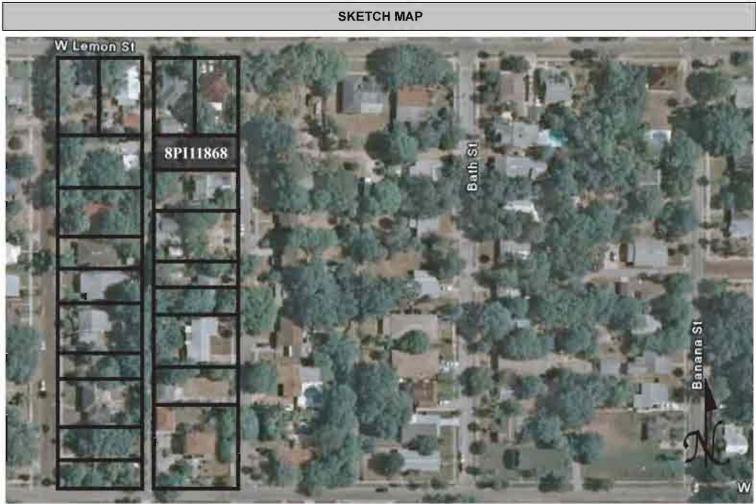

|  |  |  |  |  |  |  |  |  |
| REQUIRED: 1. USGS 7.5' MAP WITH STRUCTURES PINPOINTED IN RED 2. LARGE SCALE STREET OR PLAT MAP                                                                                                                                                                                                                                                                                                                                                                                                                                                                                                                                                    |  |  |  |  |  |  |  |  |  |







Original **✓** Update □



## HISTORICAL STRUCTURE FORM FLORIDA MASTER SITE FILE

Consult Guide To Historical Structure Forms for detailed instructions

 Site #
 8PI11869

 Recorder #
 315

 Recorder Date
 2/23/09

| Site Name                | 225 Shaddock Str               | eet               |                         | Other Names                         |                |             |                  |     |  |  |
|--------------------------|--------------------------------|-------------------|-------------------------|-------------------------------------|----------------|-------------|------------------|-----|--|--|
| <b>Project Name</b>      | Historic Resource              | s Survey of Tar   | oon Springs             |                                     |                |