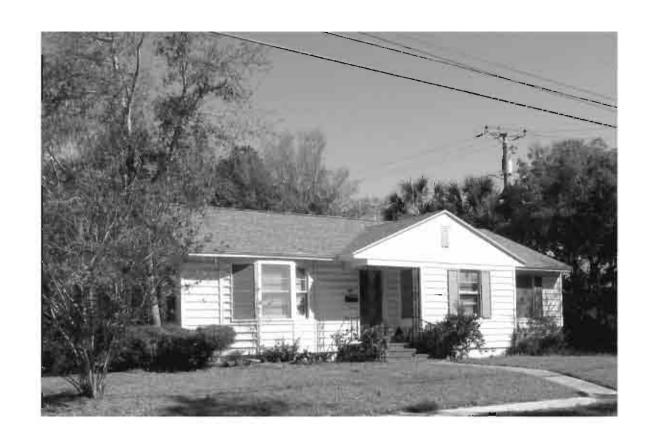

# SKETCH MAP

Original ☐ Update ✓

 Site #
 8PI238

 Recorder #
 295

 Recorder Date
 2/20/09

| Site Name            | Edward No      | ewton Kr      | napp House      |                    | Other Nai        | mes         |                |               |                 |              |
|----------------------|----------------|---------------|-----------------|--------------------|------------------|-------------|----------------|---------------|-----------------|--------------|
| <b>Project Name</b>  | Historic Re    | esources      | Survey of Tarp  | on Springs         |                  |             |                |               |                 |              |
| Historic Cont        | exts Post-     | -Reconst      | ruction         |                    | National I       | Register    | Category       | Building      |                 |              |
|                      |                |               |                 | LOCATION an        | d IDENTIFICA     | NOITA       |                |               |                 |              |
| Address              | 115 S Spri     | ing Boule     | evard           |                    |                  |             |                |               |                 |              |
| Vicinity of          | S side of S    | Spring be     | tween Banana    | and Bath           |                  |             |                |               |                 |              |
| City                 | Tarpon Sp      | orings        |                 |                    |                  | County      | Pinellas       |               |                 |              |
| Ownership P          | rivate-indivi  | idual         | Subdivision     |                    |                  | Block #     | !              | Lot #_        |                 |              |
|                      |                |               |                 | M                  | APPING           |             |                |               |                 |              |
| USGS Map             | TARPON         | SPRING        | S               |                    | Townshi          | p 275       | S Range        | e 15E         | Section         | 12           |
| Quarter              |                |               | Qtr Qtr         |                    | Irregular        | Section     |                |               | UTM Zone        | 17           |
| Easting              | 32726          | 61            | Northing        | 3114585            | Land Gra         | ant Unk     | nown           |               |                 |              |
| Latitude             |                |               | Longitude       |                    | Plat or O        | ther Map    | Aerial Pho     | otographs     |                 |              |
|                      |                |               |                 | HI                 | STORY            |             |                |               |                 |              |
| Architect/Buil       | lder E. N.     | Knapp         |                 |                    |                  |             | Construct      | ion Date      | 1886 <b>C</b> i | rca 🗸        |
| Alterations          | ✓ Date _       | c.1980        | Тур             | e/Location _       | gable end windo  | ws installe | ed             |               |                 |              |
| Additions            | ✓ Date _       | c.1980        |                 | e/Location o       |                  |             |                | , one story c | arport on east  | side         |
| Moved                | □ Origina      | al Locat      | ion             |                    |                  |             |                |               |                 |              |
| Use Original         | Private re     | esidence      |                 |                    | Use Pre          | sent P      | rivate resider | ce            |                 |              |
|                      |                |               |                 | DES                | CRIPTION         |             |                |               |                 |              |
| Style Queen A        | Anne Reviva    | al            | Exte            | rior Plan Irreg    | ular             | Interi      | or Plan Un     | known         | Stories         | <b>s</b> 2.5 |
| Structural Sys       | stem Woo       | od frame      |                 |                    | Exterio          | r Fabric    | Drop siding;   | Wood shing    | gles            |              |
| Foundation <u>F</u>  | Piers          |               | Founda          | tion Materials     | Brick            |             | Foundatio      | n Infill Wo   | od lattice pane | ls           |
| No. of Porche        | es <u>1</u> Lo | ocation       | s/Features _    | vraps front façad  | e, one story hip | ped roof, t | turned colum   | ns, ornamen   | ıt              |              |
| Main Entrance        | e (stylistic   | c details     | two center      | er entries under r | main porch       |             |                |               |                 |              |
| Outbldgs.            | Numbe          | er            | Natui           | e/Location (D      | escribe belov    | v)          |                |               |                 |              |
| Roof Type C          | ross-gabled    | t l           |                 |                    | Roofing Mate     | erials C    | omposition sh  | ningles; Woo  | od shingles     |              |
| Secondary St         |                |               | omments To      | ower               |                  |             |                | on three s    |                 |              |
| Chimneys             |                |               |                 |                    | Locati           | ion N/A     |                |               | Not applicat    | ole          |
| Wood Windov          | ws 🗸 Ty        | ype Di        | HS; Fixed       |                    |                  |             |                | Light #_2     | 2/2             |              |
| Metal Window         | vs 🗸 Ty        | ype <u>Ca</u> | asement         |                    |                  |             |                | Light #_1     |                 |              |
| <b>Exterior Orna</b> | ment kne       | ee braces     | , vents, wood s | urrounds           |                  |             |                |               |                 |              |
| Condition Ex         | cellent        |               |                 |                    | Surroundi        | ings Res    | sidential      |               |                 |              |
| Narrative (ger       | neral, inte    | rior, lan     | dscape, con     | ext; 3 lines o     | nly)             |             |                |               |                 |              |
| Please see cont      | tinuation she  | eet.          |                 |                    |                  |             |                |               |                 |              |
| Archaeologic         | al Remain      | s Prese       | ent 🗆           |                    | MSF Archae       | ological    | Site Form      | Completed     | l (if ves. atta | <br>ch) □    |

#### A. NARRATIVE DESCRIPTION

The Edward Newton Knapp House is an early residence built in Tarpon Springs and an example of Queen Anne style architecture. The Queen Anne style, which flourished from the 1880s to 1910, was one of the last permutations of the picturesque styles that dominated nineteenth century residential architecture after the decline of Neoclassicism. The principal features of Queen Anne houses are asymmetrical massing, complex roof configurations often combining steeply-pitched hip roofs with cross gables, towers, and dormers, and extensive use of machine-turned wood ornament. Exterior walls are often broken into smaller planes by the use of string courses, false half-timbering, and projecting cantilevered bays and balconies. Gable ends were often highly decorated with complex patterns of wood ornament. The interior plans of the houses reflect the exterior with irregular floor plans and odd room shapes.

The Knapp House has a V-shaped plan with a steep gable roof and center octagonal tower. A one-story hipped roof porch wraps the front façade and is supported by turned posts with stick work brackets and spindle work frieze; the same stick work brackets support the wide eaves. Surfaces are covered with wood siding in varying directions and diamond shaped shingles. Windows are tall and narrow with either 2/2 or multi-pane configurations. The octagonal tower features polychrome roof shingles and both diamond and octagonal windows along the top. The front entrance is two doors centered in the tower base with turned posts and spindle work surrounds. A one story addition is located on the east side of the residence, constructed c. 1975.