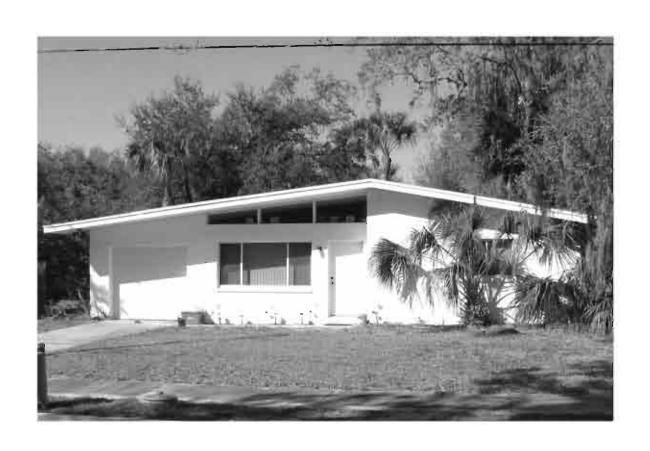

|  |  |  |  |  |  |
|                                                                                                                                                                                                                                                                                                                                                                                                                                                                                                                         |  |  |  |  |  |  |

REQUIRED: 1. USGS 7.5' MAP WITH STRUCTURES PINPOINTED IN RED

2. LARGE SCALE STREET OR PLAT MAP









Original ✓ Update □



 Site #
 8PI11716

 Recorder #
 305

 Recorder Date
 2/23/09

| Site Name           | 227 Bath Street                                                                                                                                                                                                                                                                                                                                                                                                                                                                                                                                                                                                                                             |                   |                       | O