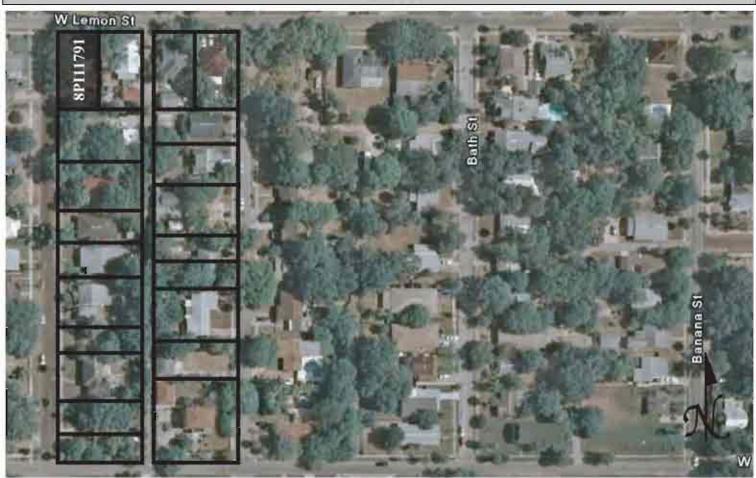

|
| REQUIRED: 1. USGS 7.5' MAP WITH STRUCTURES PINPOINTED IN RED                                                                                                                                                                                                                                                                                                                                                                                                                                                                                                                                                                                                           |

2. LARGE SCALE STREET OR PLAT MAP









Original ✓ Update □



Site # 8PI11792

Recorder # 364

Recorder Date 2/26/09

| Site Name             | 405 W Lemon Stre           | eet                  |                         | Other Names               |               |                |                  |          |
|-----------------------|----------------------------|----------------------|-------------------------|---------------------------|---------------|----------------|------------------|----------|
| <b>Project Name</b>   | Historic Resources         | Survey of Tarp       | on Springs              |                           |               |                |                  |          |
| <b>Historic Conte</b> | exts WWII and Aft          | termath              |                         | National Register         |