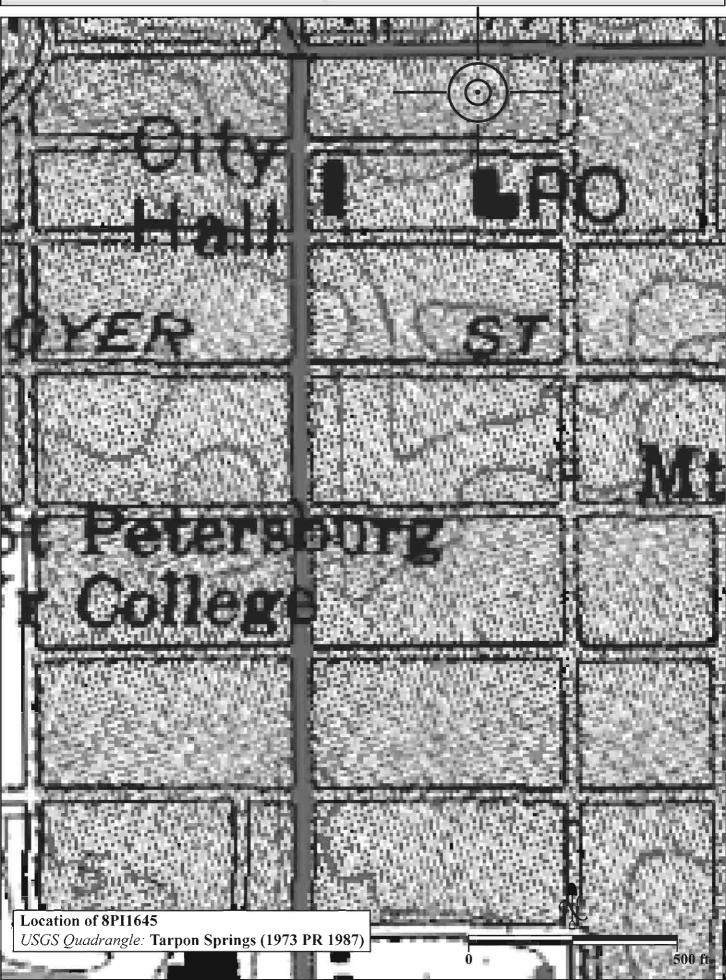

# Required Attachments

- PHOTOCOPY OF USGS 7.5' MAP WITH DISTRICT BOUNDARY CLEARLY MARKED
- **②** LARGE SCALE STREET, PLAT OR PARCEL MAP WITH RESOURCES MAPPED & LABELED
- **3 TABULATION OF ALL INLCUDED RESOURCES** (name, FMSF #, contributing? Y/N, resource category, street address or township-range-section if no address)
- ◆ PHOTOS OF GENERAL STREETSCAPE OR VIEWS (Optional: aerial photos, views of typical resources) Photos may be archival B&W prints OR digital image files. If submitting digital image files, they must be included on disk or CD AND in hard copy format (plain paper is acceptable). Digital images must be at least 1600 x 1200 pixels, 24-bit color, jpeg or tiff.