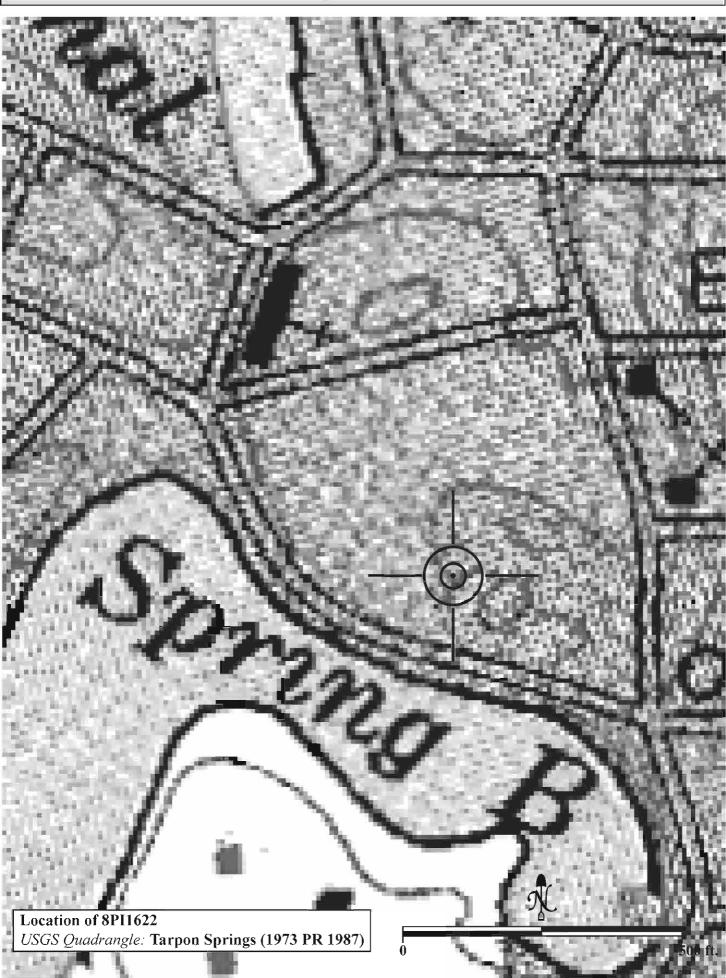

# Required Attachments

- PHOTOCOPY OF USGS 7.5' MAP WITH DISTRICT BOUNDARY CLEARLY MARKED
- **②** LARGE SCALE STREET, PLAT OR PARCEL MAP WITH RESOURCES MAPPED & LABELED
- **3 TABULATION OF ALL INLCUDED RESOURCES** (name, FMSF #, contributing? Y/N, resource category, street address or township-range-section if no address)
- ◆ PHOTOS OF GENERAL STREETSCAPE OR VIEWS (Optional: aerial photos, views of typical resources) Photos may be archival B&W prints OR digital image files. If submitting digital image files, they must be included on disk or CD AND in hard copy format (plain paper is acceptable). Digital images must be at least 1600 x 1200 pixels, 24-bit color, jpeg or tiff.