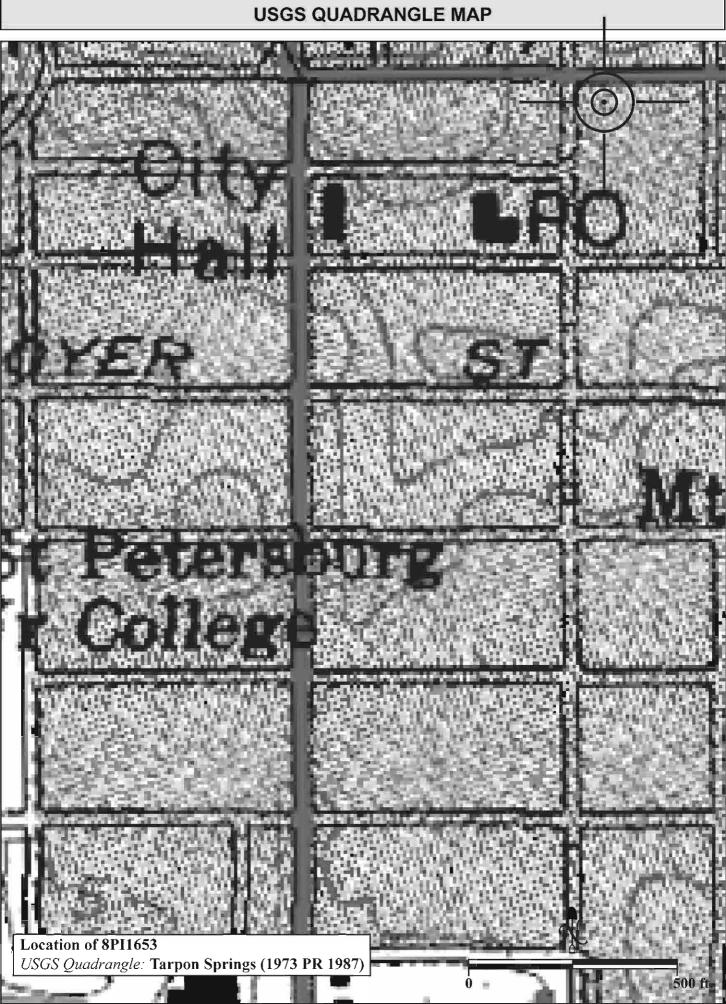

|
| REQUIRED: 1. USGS 7.5' MAP WITH STRUCTURES PINPOINTED IN RED                                                                                                                                                                                                                                                                                                                                                                                                              |

2. LARGE SCALE STREET OR PLAT MAP







Original ☐ Update ✓



 Site #
 8PI1654

 Recorder #
 58

 Recorder Date
 1/27/09

| Site Name                           | SunTrust Bank        |                           |                      | Other Names                                                                  |                |                         |                     |
|-------------------------------------|----------------------|---------------------------|----------------------|------------------------------------------------------------------------------|----------------|-------------------------|---------------------|
| <b>Project Name</b>                 | Historic Resources   | Survey of Tarpon Sp       | rings                |                                                                              |