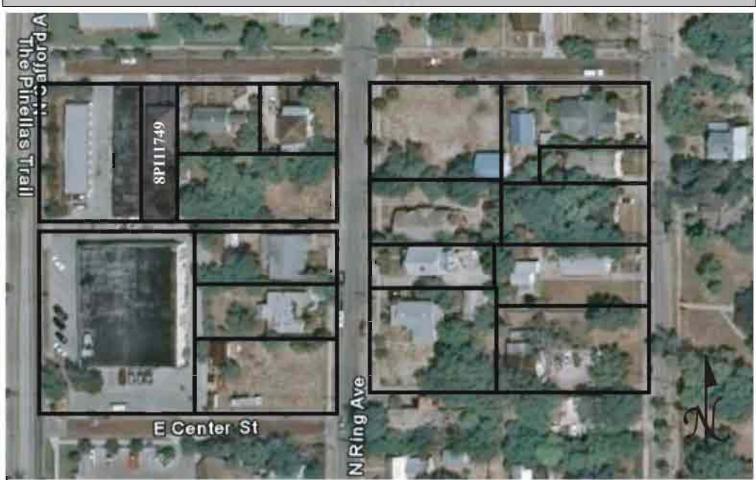

#### C. HISTORY AND REFERENCES CITED OF PAST WORK AT SITE

Stoughton, Gertrude K. 1975 *Tarpon Springs, Florida*.

Original ☐ Update ✓

Site # 8PI176

Recorder # 269

Recorder Date 2/20/09

| Site Name             | Anson P. K. Saffor   | d House              |                                    | _ Other Names                        | Safford House M        | luseum, Villa Ansonia, Miramar   |
|-----------------------|----------------------|----------------------|------------------------------------|--------------------------------------|------------------------|----------------------------------|
| <b>Project Name</b>   | Historic Resources   | Survey of Tarpo      | on Springs                         |                                      |                        |                                  |
| <b>Historic Conte</b> | Post-Reconstruction  |                      |                                    | National Register Category _Building |                        |                                  |
|                       |                      | L                    | OCATION and                        | IDENTIFICATION                       | N                      |                                  |
| Address               | 23 Parkin Court      |                      |                                    |                                      |                        |                                  |
| Vicinity of           | S side of Parkin be  | etween Grand an      | d Spring                           |                                      |                        |                                  |
| City                  | Tarpon Springs       |                      |                                    | Cou                                  | nty Pinellas           |                                  |
| •                     | ivate-corporate-no   | Subdivision_         |                                    | Bloc                                 | ck#                    | Lot #                            |
|                       |                      |                      | MAF                                | PPING                                |                        |                                  |
| USGS Map              | TARPON SPRING        | iS                   |                                    | Township                             | 27S Range              | e15E <b>Section</b> 12           |
| Quarter               |                      | Qtr Qtr              |                                    |                                      | _                      | UTM Zone 17                      |
| Easting               | 327216               | Northing             | 3114897                            | _                                    |                        |                                  |
| Latitude              |                      |                      |                                    | Plat or Other                        | Map Aerial Pho         | otographs                        |
|                       |                      |                      | HIS                                | TORY                                 |                        |                                  |
| Architect/Build       | der Unknown          |                      |                                    |                                      | Construct              | ion Date1883 Circa ✓             |
|                       | ✓ Date Unknowr       | Type                 | e/Location wr                      | ought iron balustrad                 |                        | ond story windows on the main    |
|                       |                      |                      | fac                                | çade have been con                   | verted to three sa     | ash bays                         |
|                       |                      |                      |                                    |                                      |                        |                                  |
|                       | ✓ Original Locat     | tion one block       | to the south                       |                                      |                        |                                  |
| Use Original          | Private residence    |                      |                                    | Use Present                          | Museum                 |                                  |
|                       |                      |                      | DESCI                              | RIPTION                              |                        |                                  |
| Style Frame Ve        | ernacular            | Exter                | ior Plan <u>Irregul</u>            | ar Int                               | terior Plan <u>U</u> n | known Stories 2                  |
| Structural Sys        | tem Wood frame       |                      |                                    | Exterior Fab                         | ric Drop siding        |                                  |
| Foundation P          | iers                 | Foundat              | ion Materials _                    | Concrete block                       | Foundatio              | n Infill Wood lattice panels     |
| No. of Porches        | s 2 Location         |                      | o story, separate mple wood balust |                                      | nds building with      | wood decks, 6x6 posts, and a     |
| Main Entrance         | e (stylistic details | s):                  |                                    |                                      |                        |                                  |
| Outbldgs.             | Number               | 1 Nature             | e/Location (De                     | scribe below)                        |                        |                                  |
| one story wood f      | rame cottage to eas  | st of main house     | (contributing)                     |                                      |                        |                                  |
| Roof Type Ga          |                      |                      |                                    | Roofing Materials                    |                        |                                  |
| •                     | ructures 🗌 C         |                      |                                    |                                      | Locati                 |                                  |
| •                     |                      |                      |                                    | Location S                           |                        | _ Material _Brick                |
|                       | vs ☑ Type D          | HS; Triple hung      |                                    |                                      |                        | <b>Light</b> # 2/2, Multi; 2/2/2 |
| Metal Window          | _ ,                  |                      |                                    |                                      |                        | Light #                          |
|                       | ment cornerboard     | ls, rafter tails, ve | nts (wood louvre                   |                                      | 5                      |                                  |
| Condition Exc         |                      |                      |                                    | Surroundings .                       | Residential            |                                  |
|                       | eral, interior, lan  | idscape, conte       | ext; 3 lines onl                   | y)                                   |                        |                                  |
| Please see conti      | nuation sheet.       |                      |                                    |                                      |                        |                                  |
|                       | al Remains Prese     | nt 🗆                 | E1                                 | ISE Arabasalagi                      | cal Sita Earm          | Completed (if ves. attach)       |

2. LARGE SCALE STREET OR PLAT MAP

3. PHOTO OF MAIN FACADE, PREFERABLY B&W, AT LEAST 3x5

SITE NAME: Safford House

Source: Tarpon Springs Historical Society