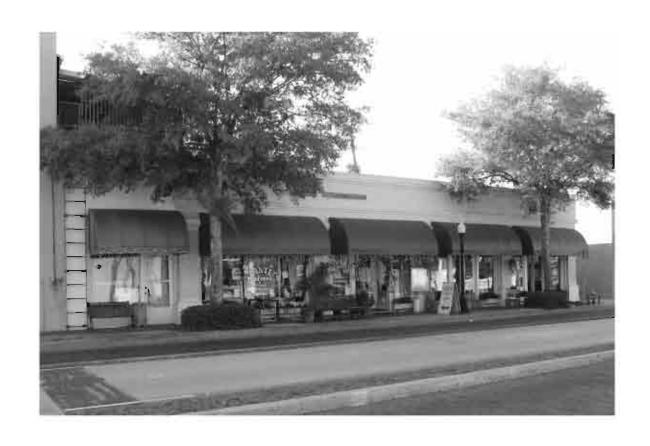

#### A. NARRATIVE DESCRIPTION

This large two-story stuccoed building with Mediterranean Revival styling was listed in the National Register of Historic Places in 1984. The arcaded block type commercial building is a variant of the two-part commercial block. It is based on a style derived from loggias - great arcaded porches built in Italian cities during the Renaissance. Designed primarily for banks and large retail stores, most of the buildings of this type date from the first three decades of the 20th century. The Arcade is a two-story building that encompasses an entire block along Tarpon Avenue. The building features a series of round arch openings along its ground level story and covered walkways along the second level. The flat roof is obscured with a pent roof overhangs running between its corner gable roof towers. The sloped roofs are surfaced with barrel tile and the exterior wall fabric is smooth stucco. Two domed towers flank the center arched entry on the main (east) façade which has an elegant shaped parapet.