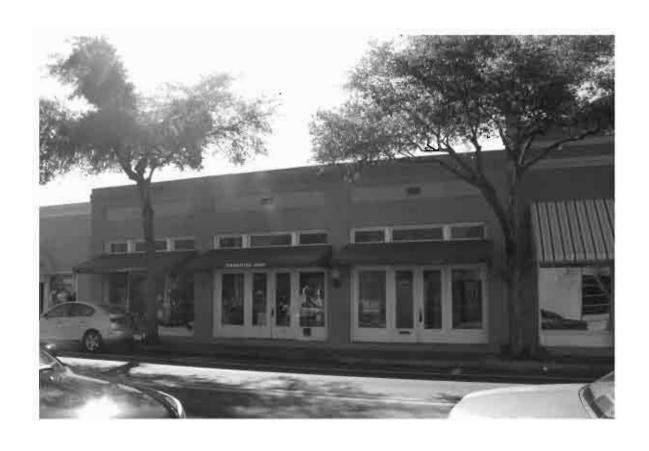

|
| REQUIRED: 1. USGS 7.5' MAP WITH STRUCTURES PINPOINTED IN RED                                                                                                                                                                                                                                                                                                                                                                                                              |

2. LARGE SCALE STREET OR PLAT MAP







Original ☐ Update ✓



Site # 8PI1657

Recorder # 62

Recorder Date 1/27/09

Site Name 218 E Tarpon Avenue Other Names Project Name Historic Resources Survey of Tarpon Springs Historic Contexts Spanish-American War National Register Category Building **LOCATION and IDENTIFICATION** Address 218 E Tarpon Avenue S side of Tarpon Ave in between Ring Ave and Safford Ave Vicinity of City **Tarpon Springs** County Pinellas **Ownership** Private-corporate Subdivision Block # Lot # MAPPING Township **TARPON SPRINGS** 27S 12 **USGS Map** Range 15E Section UTM Zone Quarter Qtr Qtr Irregular Section 327755 Northing 3114630 Land Grant Unknown Easting Latitude Plat or Other Map Aerial Photographs Longitude **HISTORY** Architect/Builder Unknown 1913 \_ Circa 🗸 Construction Date ✓ Date <u>c.1980</u>