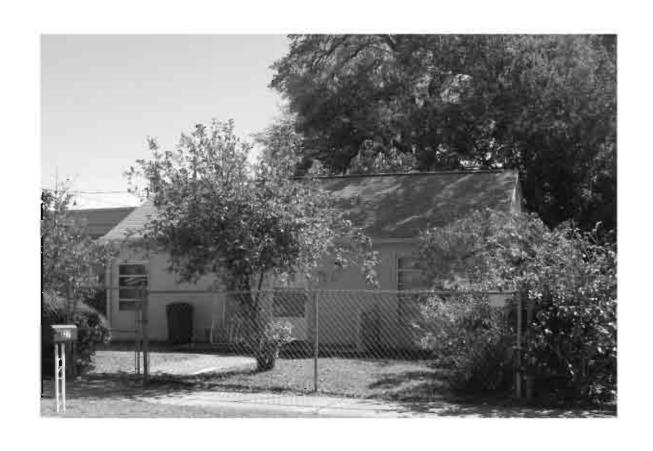

#### C. HISTORY AND REFERENCES CITED OF PAST WORK AT SITE

Stoughton, Gertrude K. 1975 *Tarpon Springs, Florida*.

Original ☐ Update ✓

Site # 8PI176

Recorder # 269

Recorder Date 2/20/09

| Site Name             | Anson P. K. Saffor   | d House              |                                    | _ Other Names                        | Safford House M        | luseum, Villa Ansonia, Miramar   |
|-----------------------|----------------------|----------------------|------------------------------------|--------------------------------------|------------------------|----------------------------------|
| <b>Project Name</b>   | Historic Resources   | Survey of Tarpo      | on Springs                         |                                      |                        |                                  |
| <b>Historic Conte</b> | Post-Reconstruction  |                      |                                    | National Register Category _Building |                        |                                  |
|                       |                      | L                    | OCATION and                        | IDENTIFICATION                       | N                      |                                  |
| Address               | 23 Parkin Court      |                      |                                    |                                      |                        |                                  |
| Vicinity of           | S side of Parkin be  | etween Grand an      | d Spring                           |                                      |                        |                                  |
| City                  | Tarpon Springs       |                      |                                    | Cou                                  | nty Pinellas           |                                  |
| •                     | ivate-corporate-no   | Subdivision_         |                                    | Bloc                                 | ck#                    | Lot #                            |
|                       |                      |                      | MAF                                | PPING                                |                        |                                  |
| USGS Map              | TARPON SPRING        | iS                   |                                    | Township                             | 27S Range              | e15E <b>Section</b> 12           |
| Quarter               |                      | Qtr Qtr              |                                    |                                      | _                      | UTM Zone 17                      |
| Easting               | 327216               | Northing             | 3114897                            | _                                    |                        |                                  |
| Latitude              |                      |                      |                                    | Plat or Other                        | Map Aerial Pho         | otographs                        |
|                       |                      |                      | HIS                                | TORY                                 |                        |                                  |
| Architect/Build       | der Unknown          |                      |                                    |                                      | Construct              | ion Date1883 Circa ✓             |
|                       | ✓ Date Unknowr       | Type                 | e/Location wr                      | ought iron balustrad                 |                        | ond story windows on the main    |
|                       |                      |                      | fac                                | çade have been con                   | verted to three sa     | ash bays                         |
|                       |                      |                      |                                    |                                      |                        |                                  |
|                       | ✓ Original Locat     | tion one block       | to the south                       |                                      |                        |                                  |
| Use Original          | Private residence    |                      |                                    | Use Present                          | Museum                 |                                  |
|                       |                      |                      | DESCI                              | RIPTION                              |                        |                                  |
| Style Frame Ve        | ernacular            | Exter                | ior Plan <u>Irregul</u>            | ar Int                               | terior Plan <u>U</u> n | known Stories 2                  |
| Structural Sys        | tem Wood frame       |                      |                                    | Exterior Fab                         | ric Drop siding        |                                  |
| Foundation P          | iers                 | Foundat              | ion Materials _                    | Concrete block                       | Foundatio              | n Infill Wood lattice panels     |
| No. of Porches        | s 2 Location         |                      | o story, separate mple wood balust |                                      | nds building with      | wood decks, 6x6 posts, and a     |
| Main Entrance         | e (stylistic details | s):                  |                                    |                                      |                        |                                  |
| Outbldgs.             | Number               | 1 Nature             | e/Location (De                     | scribe below)                        |                        |                                  |
| one story wood f      | rame cottage to eas  | st of main house     | (contributing)                     |                                      |                        |                                  |
| Roof Type Ga          |                      |                      |                                    | Roofing Materials                    |                        |                                  |
| •                     | ructures 🗌 C         |                      |                                    |                                      | Locati                 |                                  |
| •                     |                      |                      |                                    | Location S                           |                        | _ Material _Brick                |
|                       | vs ☑ Type D          | HS; Triple hung      |                                    |                                      |                        | <b>Light</b> # 2/2, Multi; 2/2/2 |
| Metal Window          | _ ,                  |                      |                                    |                                      |                        | Light #                          |
|                       | ment cornerboard     | ls, rafter tails, ve | nts (wood louvre                   |                                      | 5                      |                                  |
| Condition Exc         |                      |                      |                                    | Surroundings .                       | Residential            |                                  |
|                       | eral, interior, lan  | idscape, conte       | ext; 3 lines onl                   | y)                                   |                        |                                  |
| Please see conti      | nuation sheet.       |                      |                                    |                                      |                        |                                  |
|                       | al Remains Prese     | nt 🗆                 | E1                                 | ISE Arabasalagi                      | cal Sita Earm          | Completed (if ves. attach)       |