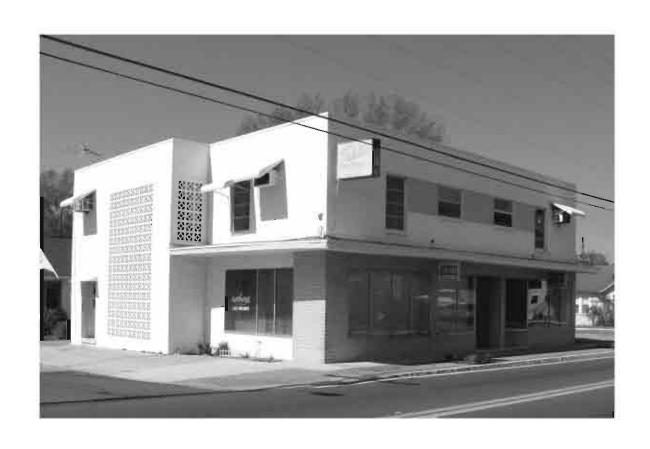

# SKETCH MAP

Original ☐ Update ✓

Site # 8PI870

Recorder # 172

Recorder Date 2/16/09

| Site Name            | Tarpon Arcade               |                         |              | Other Names Tarp                               | on Hotel          |                   |                  |       |
|----------------------|-----------------------------|-------------------------|--------------|------------------------------------------------|-------------------|-------------------|------------------|-------|
| <b>Project Name</b>  | Historic Resource           | s Survey of Tarpon Spri | ngs          |                                                |                   |                   |                  |       |
| Historic Cont        | exts Boom Times             |                         |              | National Register                              | Category <u>B</u> | uilding           |                  |       |
|                      |                             | LOCA                    | ΓΙΟΝ and I   | DENTIFICATION                                  |                   |                   |                  |       |
| Address              | 210 S Pinellas Ave          | enue                    |              |                                                |                   |                   |                  |       |
| Vicinity of          | W side of Pinellas          | between Lemon and B     | oyer         |                                                |                   |                   |                  |       |
| City                 | Tarpon Springs              |                         |              | County                                         | Pinellas          |                   |                  |       |
| Ownership P          | rivate-corporate            | Subdivision             |              | Block #                                        |                   | _ Lot #           |                  |       |
|                      |                             |                         | MAPI         | PING                                           |                   |                   |                  |       |
| USGS Map             | TARPON SPRING               | S                       |              | Township 27S                                   | Range             | 15E               | Section          | 12    |
| Quarter              |                             | Qtr Qtr                 |              | Irregular Section                              |                   | ι                 | JTM Zone _       | 17    |
| Easting              | 327476                      | Northing 3              | 114481       | Land Grant Unkn                                | own               |                   |                  |       |
| Latitude             |                             | Longitude               |              | Plat or Other Map                              | Aerial Phot       | ographs           |                  |       |
|                      |                             |                         | HIST         | ORY                                            |                   |                   |                  |       |
| Architect/Buil       | Ider Ricketts and           | Hayworth; Wolpert and   | Brown        |                                                | Construction      | n Date _          | 1926 <b>Ci</b> i | rca 🗸 |
| Alterations          | ✓ <b>Date</b> <u>c.1990</u> | Type/Loca               |              | dows replaced, some ar<br>r level open walkway | rches infilled, I | metal railing     | s added at se    | cond  |
| Additions            | □ Date                      | Type/Loca               | ation        |                                                |                   |                   |                  |       |
| Moved                | ☐ Original Loca             | tion                    |              |                                                |                   |                   |                  |       |
| Use Original         | Hotel                       |                         |              | _ Use Present _Co                              | mmercial          |                   |                  |       |
|                      |                             |                         | DESCR        | IPTION                                         |                   |                   |                  |       |
| Style Mediterr       | anean Revival               | Exterior Pla            | an Irregular | Interio                                        | r Plan <u>Unk</u> | nown              | Stories          | 2     |
| Structural Sys       | stem Wood frame             |                         |              | Exterior Fabric                                | Stucco            |                   |                  |       |
| Foundation S         | Slab                        | Foundation Ma           | aterials 🕑   | oured concrete                                 | Foundation        | Infill N/A        |                  |       |
| No. of Porche        | es <u>1</u> Location        | ns/Features full lengt  | h arcade wit | h arched openings                              |                   |                   |                  |       |
| Main Entrance        | e (stylistic detail         | s): multiple storefror  | nt entries   |                                                |                   |                   |                  |       |
| Outbldgs.            | Number                      | Nature/Loca             | ation (Des   | cribe below)                                   |                   |                   |                  |       |
| Roof Type C          | ross-gabled                 |                         | Ro           | oofing Materials <u>Tile</u>                   | es (clay)         |                   |                  |       |
| Secondary St         | ructures 🗸 (                | Comments Domed to       | wers         |                                                | Locatio           | n entry           |                  |       |
| Chimneys $\square$   | Number _0_                  | Orientation N/A         |              | Location N/A                                   |                   | Material          | Not applicab     | le    |
| Wood Windov          | ws $\square$ Type $\_$      |                         |              |                                                |                   | Light #           |                  |       |
| Metal Window         | vs 🔽 Type S                 | HS; Fixed               |              |                                                |                   | Light # <u>4/</u> | 4, 6/6, Multi    |       |
| <b>Exterior Orna</b> | ment concrete si            | ls                      |              |                                                |                   |                   |                  |       |
| Condition Go         | ood                         |                         |              | Surroundings Com                               | mercial           |                   |                  |       |
| Narrative (ger       | neral, interior, la         | ndscape, context; 3     | lines only   |                                                |                   |                   |                  |       |
| Please see cont      | tinuation sheet.            |                         |              |                                                |                   |                   |                  |       |
| Archaeologic         | al Remains Pres             | ent 🗌                   | FM:          | SF Archaeological S                            | Site Form C       | ompleted          | (if yes, attac   | :h) 🗌 |