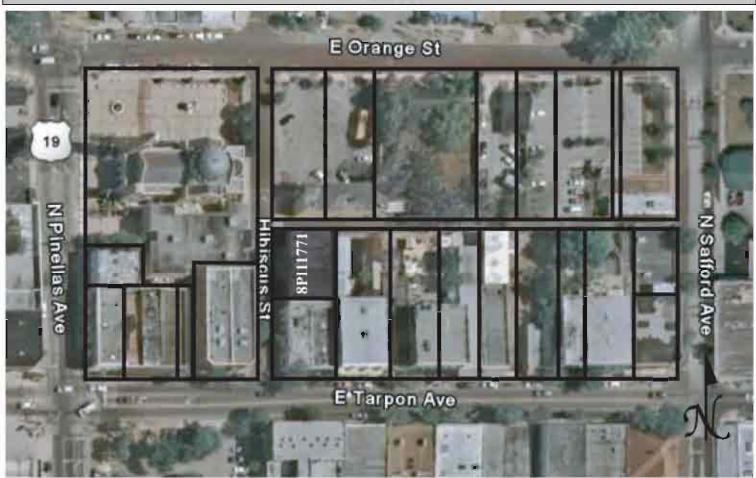

|
|                                                                                                                                                                                                                                                                                                                                                                                                                                                                           |

REQUIRED: 1. USGS 7.5' MAP WITH STRUCTURES PINPOINTED IN RED

2. LARGE SCALE STREET OR PLAT MAP







Original ✓ Update □



Site # 8PI11772

Recorder # 135

Recorder Date 1/29/09

| Site Name            | 130 N Hibiscus St           | eet                 |                  | Other Names |                                     |          |                           |            |          |             |  |
|----------------------|-----------------------------|---------------------|------------------|-------------|-------------------------------------|----------|---------------------------|------------|----------|-------------|--|
| <b>Project Name</b>  | Historic Resources          | Survey of Tarp      | on Springs       |             |                                     |          |                           |            |          |             |  |
| <b>Historic Cont</b> | exts Spa