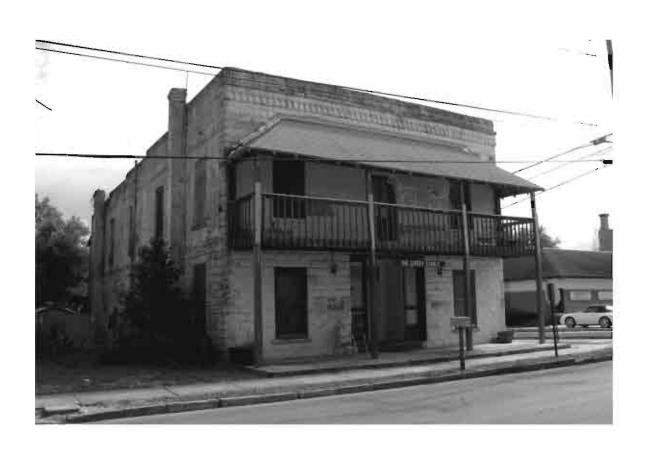

|
| REQUIRED: 1. USGS 7.5' MAP WITH STRUCTURES PINPOINTED IN RED                                                                                                                                                                                                                                                                                                                                                                                                               |

2. LARGE SCALE STREET OR PLAT MAP







Original ☐ Update ✓



Site # 8PI1602

Recorder # 114

Recorder Date 1/28/09

| Site Name                                              | 119 N Ring Avenue                                           | е                    |                                           | Other Names                |                 |                         |         |  |
|--------------------------------------------------------|-------------------------------------------------------------|----------------------|-------------------------------------------|----------------------------|-----------------|-------------------------|---------|--|
| <b>Project Name</b>                                    | Historic Resources                                          | Survey of Tarpor     | n Springs