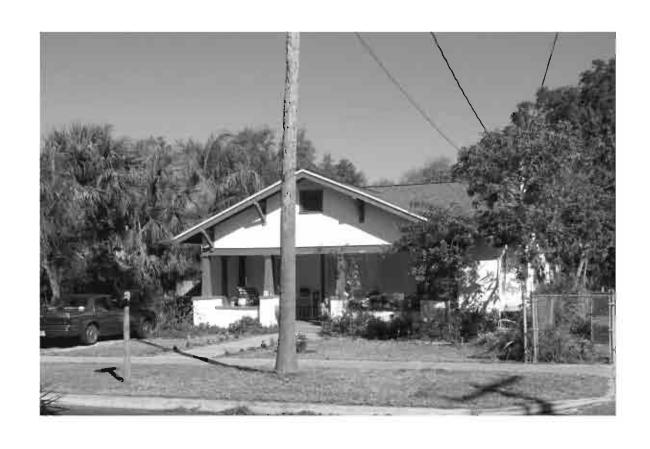

|
|                                                                                                                                                                                                                                                                                                                                                                                                                                                                                           |

REQUIRED: 1. USGS 7.5' MAP WITH STRUCTURES PINPOINTED IN RED

2. LARGE SCALE STREET OR PLAT MAP







Original ✓ Update □



 Site #
 8PI11849

 Recorder #
 246

 Recorder Date
 2/18/09

| Site Name            | 120 Read            | d Street      |                    |                    | Other Names                                                   |                |                 |                  |          |
|----------------------|---------------------|---------------|--------------------|--------------------|---------------------------------------------------------------|----------------|-----------------|------------------|----------|
| <b>Project Name</b>  | Historic R          | Resources     | Survey of Tarp     | oon Springs        |                                                               |                |                 |                  |          |
| <b>Hi