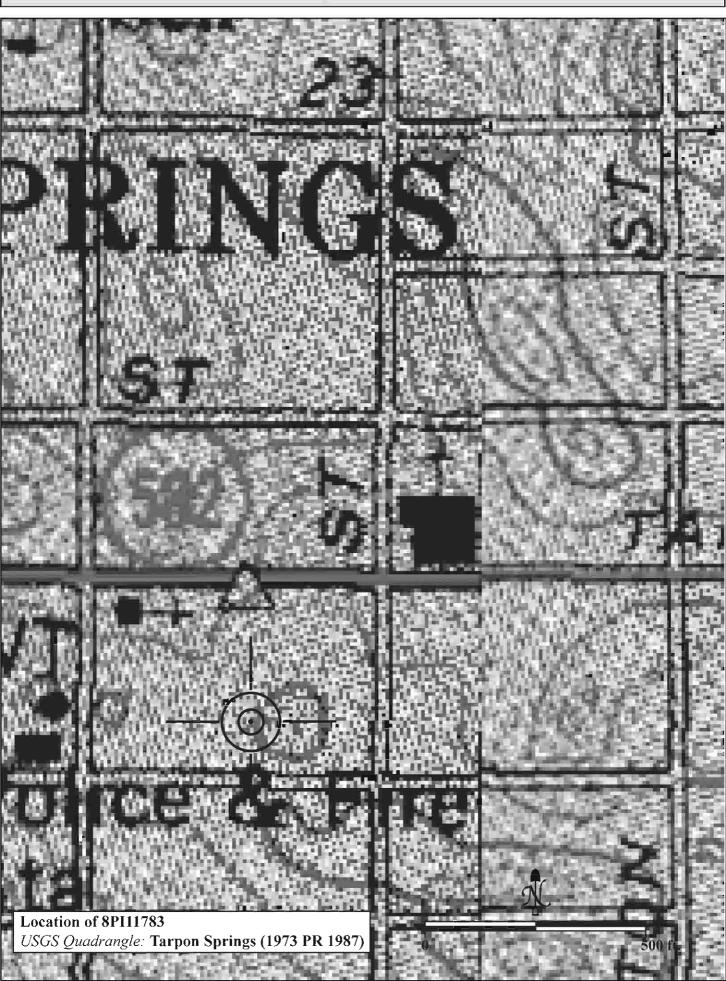

|
| REQUIRED: 1. USGS 7.5' MAP WITH STRUCTURES PINPOINTED IN RED                                                                                                                                                                                                                                                                                                                                                                                                                                                                                                                                                                                                                         |

2. LARGE SCALE STREET OR PLAT MAP







Original **✓** Update □



Site # 8PI11784

Recorder # 179

Recorder Date 2/16/09

| Site Name             | 55 W Lemon Stree            | et                    |                       | Other Names                                       |                          |                                    |  |  |
|-----------------------|-----------------------------|-----------------------|-----------------------|---------------------------------------------------|--------------------------|------------------------------------|--|--|
| <b>Project Name</b>   | Historic Resources          | Survey of Tarpor      | n Springs             |                                                   |                          |                                    |  |  |
| <b>Historic Conte</b> | exts Spanis