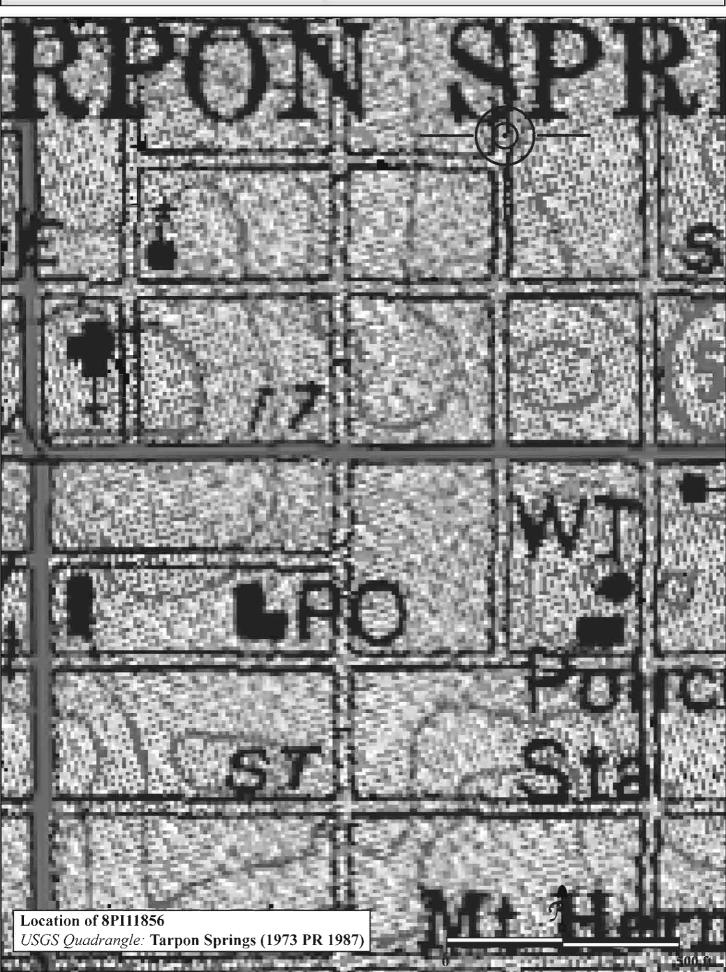

|  |  |  |  |  |  |  |
| REQUIRED: 1. USGS 7.5' MAP WITH STRUCTURES PINPOINTED IN RED                                                                                                                                                                                                                                                                                                                                                                                                                                                                                                                                                                                      |  |  |  |  |  |  |  |

2. LARGE SCALE STREET OR PLAT MAP









Original ✓ Update □



Site # 8PI11857

Recorder # 116

Recorder Date 1/28/09

| Site Name                               | 209 N Ring Avenue                                                                | Other Names          |                                     |                |         |                           |                   |               |            |
|-----------------------------------------|----------------------------------------------------------------------------------|----------------------|-------------------------------------|----------------|---------|---------------------------|-------------------|---------------|------------|
| <b>Project Name</b>                     | Historic Resources                                                               | Survey o