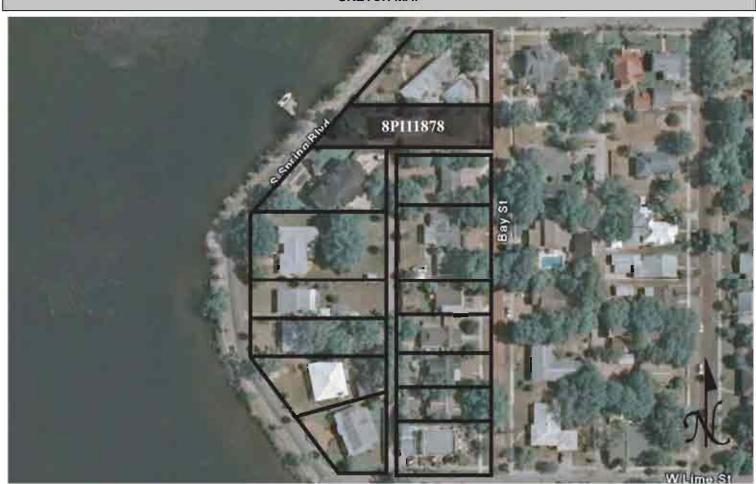

|  |  |  |  |
| REQUIRED: 1. USGS 7.5' MAP WITH STRUCTURES PINPOINTED IN RED                                                                                                                                                                                                                                                                                                                                                                                                                                                                                                                                                                                                                        |  |  |  |  |

2. LARGE SCALE STREET OR PLAT MAP







Original **✓** Update □



Site # 8PI11879

Recorder # 348

Recorder Date 2/26/09

| Site Name 311 S Spring Boulevard                                         | Other Names                                                                            |  |  |  |  |  |
|--------------------------------------------------------------------------|----------------------------------------------------------------------------------------|--|--|--|--|--|
| Project Name Historic Resources Survey of Ta                             | Historic Resources Survey of Tarpon Springs                                            |  |  |  |  |  |
| Historic Contexts Modern National Register Category Building             |                                                                                        |  |