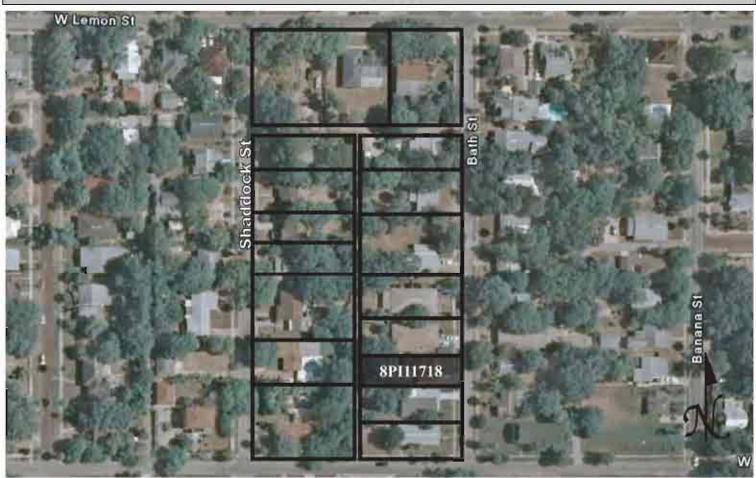

|
| Recorder Affiliation JANUS RESEARCH, 1107 N. Ward Street, Tampa, Florida 33607 Telephone 813-636-8200                                                                                                                                                                                                                                                                       |
| REQUIRED: 1. USGS 7.5' MAP WITH STRUCTURES PINPOINTED IN RED                                                                                                                                                                                                                                                                                                                |

2. LARGE SCALE STREET OR PLAT MAP







Original ✓ Update □



# HISTORICAL STRUCTURE FORM FLORIDA MASTER SITE FILE

Consult Guide To Historical Structure Forms for detailed instructions

Site # 8PI11719

Recorder # 344

Recorder Date 2/26/09

| Site Name            | 111 Bay            | Street       |                     |                      | Oth       | er Names          |               |                 |                 |        |
|----------------------|--------------------|--------------|---------------------|----------------------|-----------|-------------------|---------------|-----------------|-----------------|--------|
| <b>Project Name</b>  | Historic R         | Resources    | Survey of Tar       | oon Springs          |           |                   |               |                 |                 |