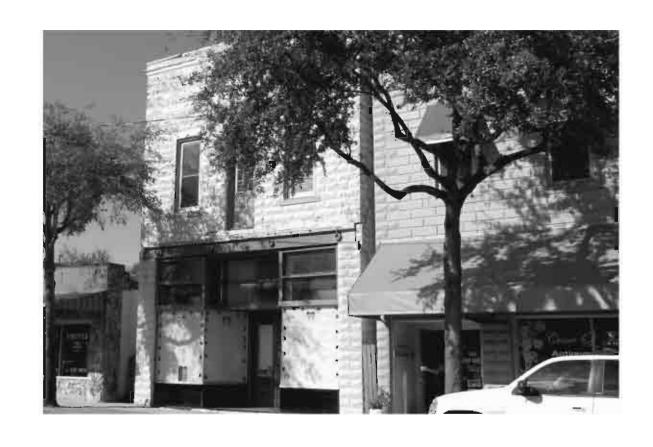

|
| REQUIRED: 1. USGS 7.5' MAP WITH STRUCTURES PINPOINTED IN RED                                                                                                                                                                                                                                                                                                                                                                                                             |

2. LARGE SCALE STREET OR PLAT MAP







Original ☐ Update ✓



Site # 8PI1649

Recorder # 77

Recorder Date 1/27/09

| Site Name              | W.H. Gourley Building                                                                                                                    | Other Names Court of Two Sist         | ers                            |  |  |  |
|------------------------|------------------------------------------------------------------------------------------------------------------------------------------|---------------------------------------|--------------------------------|--|--|--|
| <b>Project Name</b>    | Historic Resources Survey of Tarpon Springs                                                                                              |                                       |