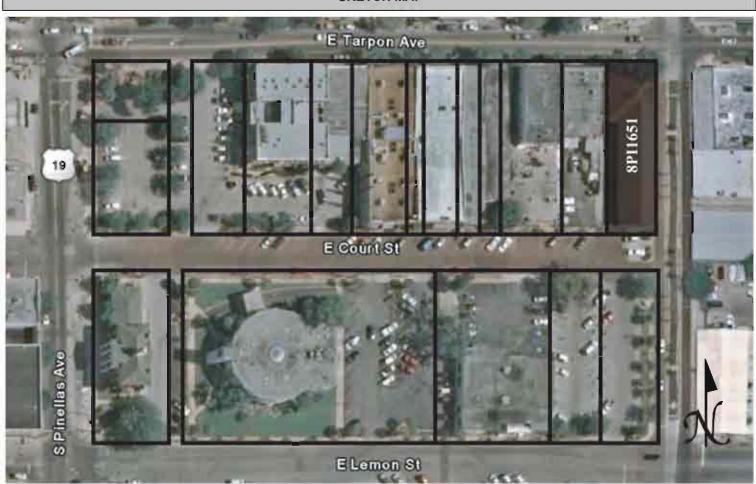

Y AND REFERENCES CITED OF PAST WORK AT SITE

#### Olausen, Stephen A.

1988 FMSF form for 8PI1619. On file, Florida Department of State, Division of Historic Resources, Tallahassee, Florida.

#### Pioneer Florida Museum Association.

"The Saga of the Orange Belt." *History of Pasco County Railroads*. From April 4, 2008. http://www.fivay.org/railroads.html (accessed April 16, 2009).

#### Stein, Robin.

2005 "Train depot gets new life as museum." *St. Petersburg Times Online*. From November 15, 2005.

http://www.sptimes.com/2005/11/15/news\_pf/Northpinellas/Train\_depot\_gets\_new\_.sht ml (accessed April 16, 2009).

#### Tarpon Springs Historical Society.

2006 All Aboard. From December 9, 2006.

http://tarponspringsareahistoricalsociety.org/All%20Aboard.html (accessed April 16, 2009).







Original ☐ Update ✓



Site # 8PI1652

Recorder # 76

Recorder Date 1/27/09

| Site Name                                                                  | Finders Keepers A                           | Antiques          |                       | Other Names             |                |              |                      |
|----------------------------------------------------------------------------|---------------------------------------------|-------------------|-----------------------|-------------------------|----------------|--------------|----------------------|
| <b>Project Name</b>                                                        | Historic Resources Survey of Tarpon Springs |                   |                       |                         |                |