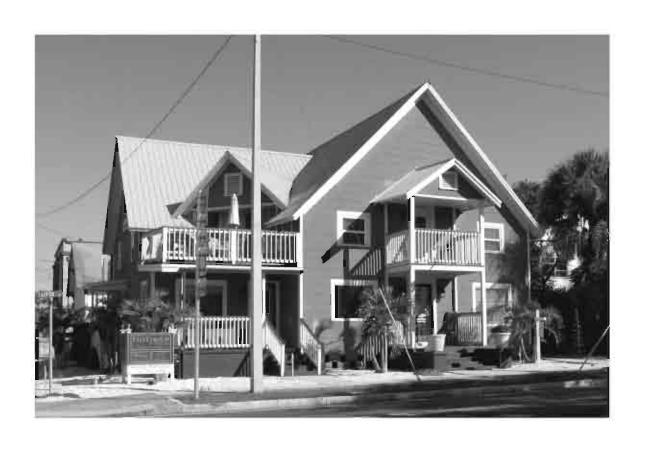

|
| REQUIRED: 1. USGS 7.5' MAP WITH STRUCTURES PINPOINTED IN RED                                                                                                                                                                                                                                                                                                                                                                                                                                                                                                                                                                                                |

2. LARGE SCALE STREET OR PLAT MAP



## SKETCH MAP





Original ☐ Update ✓



Site # 8PI1659

Recorder # 56

Recorder Date 1/27/09

| Site Name                         | 309 E Ta                                                | arpon Ave    | enue             |                    | Other Nam             | nes              |               |           |                |             |
|-----------------------------------|---------------------------------------------------------|--------------|------------------|--------------------|-----------------------|------------------|---------------|-----------|----------------|-------------|
| Project Name                      | Historic I                                              | Resource     | s Survey of T    | arpon Springs      |                       |                  |