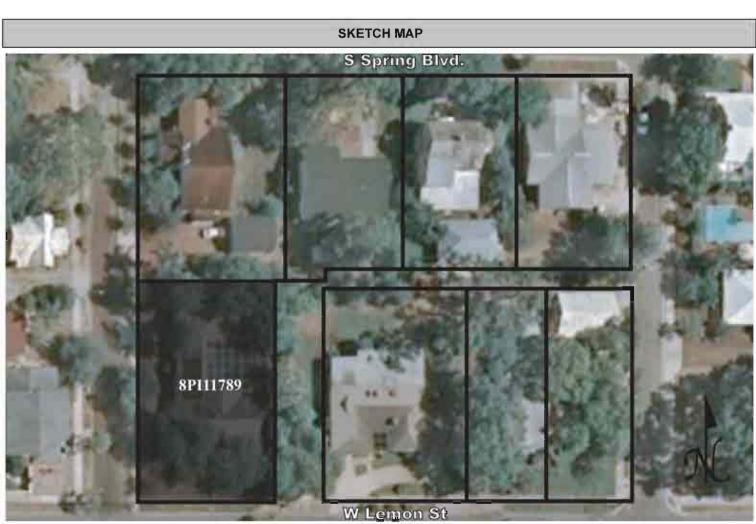

#### C. HISTORY AND REFERENCES CITED OF PAST WORK AT SITE

Stoughton, Gertrude K. 1975 *Tarpon Springs, Florida*.

Original ☐ Update ✓

Site # 8PI176

Recorder # 269

Recorder Date 2/20/09

| Site Name             | Anson P. K. Saffor   | d House              |                                    | _ Other Names                        | Safford House M        | luseum, Villa Ansonia, Miramar   |
|-----------------------|----------------------|----------------------|------------------------------------|--------------------------------------|------------------------|----------------------------------|
| <b>Project Name</b>   | Historic Resources   | Survey of Tarpo      | on Springs                         |                                      |                        |                                  |
| <b>Historic Conte</b> | Post-Reconstruction  |                      |                                    | National Register Category _Building |                        |                                  |
|                       |                      | L                    | OCATION and                        | IDENTIFICATION                       | N                      |                                  |
| Address               | 23 Parkin Court      |                      |                                    |                                      |                        |                                  |
| Vicinity of           | S side of Parkin be  | etween Grand an      | d Spring                           |                                      |                        |                                  |
| City                  | Tarpon Springs       |                      |                                    | Cou                                  | nty Pinellas           |                                  |
| •                     | ivate-corporate-no   | Subdivision_         |                                    | Bloc                                 | ck#                    | Lot #                            |
|                       |                      |                      | MAF                                | PPING                                |                        |                                  |
| USGS Map              | TARPON SPRING        | iS                   |                                    | Township                             | 27S Range              | e15E <b>Section</b> 12           |
| Quarter               |                      | Qtr Qtr              |                                    |                                      | _                      | UTM Zone 17                      |
| Easting               | 327216               | Northing             | 3114897                            | _                                    |                        |                                  |
| Latitude              |                      |                      |                                    | Plat or Other                        | Map Aerial Pho         | otographs                        |
|                       |                      |                      | HIS                                | TORY                                 |                        |                                  |
| Architect/Build       | der Unknown          |                      |                                    |                                      | Construct              | ion Date1883 Circa ✓             |
|                       | ✓ Date Unknowr       | Type                 | e/Location wr                      | ought iron balustrad                 |                        | ond story windows on the main    |
|                       |                      |                      | fac                                | çade have been con                   | verted to three sa     | ash bays                         |
|                       |                      |                      |                                    |                                      |                        |                                  |
|                       | ✓ Original Locat     | tion one block       | to the south                       |                                      |                        |                                  |
| Use Original          | Private residence    |                      |                                    | Use Present                          | Museum                 |                                  |
|                       |                      |                      | DESCI                              | RIPTION                              |                        |                                  |
| Style Frame Ve        | ernacular            | Exter                | ior Plan <u>Irregul</u>            | ar Int                               | terior Plan <u>U</u> n | known Stories 2                  |
| Structural Sys        | tem Wood frame       |                      |                                    | Exterior Fab                         | ric Drop siding        |                                  |
| Foundation P          | iers                 | Foundat              | ion Materials _                    | Concrete block                       | Foundatio              | n Infill Wood lattice panels     |
| No. of Porches        | s 2 Location         |                      | o story, separate mple wood balust |                                      | nds building with      | wood decks, 6x6 posts, and a     |
| Main Entrance         | e (stylistic details | s):                  |                                    |                                      |                        |                                  |
| Outbldgs.             | Number               | 1 Nature             | e/Location (De                     | scribe below)                        |                        |                                  |
| one story wood f      | rame cottage to eas  | st of main house     | (contributing)                     |                                      |                        |                                  |
| Roof Type Ga          |                      |                      |                                    | Roofing Materials                    |                        |                                  |
| •                     | ructures 🗌 C         |                      |                                    |                                      | Locati                 |                                  |
| •                     |                      |                      |                                    | Location S                           |                        | _ Material _Brick                |
|                       | vs ☑ Type D          | HS; Triple hung      |                                    |                                      |                        | <b>Light</b> # 2/2, Multi; 2/2/2 |
| Metal Window          | _ ,                  |                      |                                    |                                      |                        | Light #                          |
|                       | ment cornerboard     | ls, rafter tails, ve | nts (wood louvre                   |                                      | 5                      |                                  |
| Condition Exc         |                      |                      |                                    | Surroundings .                       | Residential            |                                  |
|                       | eral, interior, lan  | idscape, conte       | ext; 3 lines onl                   | y)                                   |                        |                                  |
| Please see conti      | nuation sheet.       |                      |                                    |                                      |                        |                                  |
|                       | al Remains Prese     | nt 🗆                 | E1                                 | ISE Arabasalagi                      | cal Sita Earm          | Completed (if ves. attach)       |