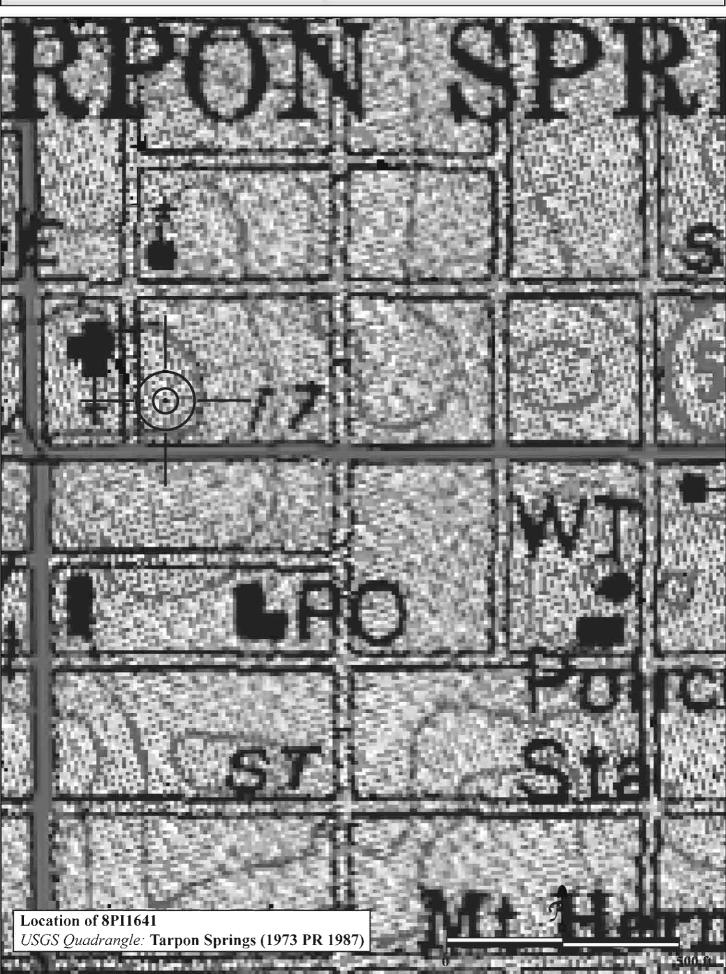

|
| REQUIRED: 1. USGS 7.5' MAP WITH STRUCTURES PINPOINTED IN RED                                                                                                                                                                                                                                                                                                                                                                                                              |

2. LARGE SCALE STREET OR PLAT MAP

SITE NAME: Furniture Emporium/111-113 E Tarpon Avenue



COMMERCE

L.D. Vinson department store and customers, around 1900

Source: Tarpon Springs Historical Society







Original ☐ Update ✓



 Site #
 8PI1642

 Recorder #
 70

 Recorder Date
 1/27/09

| Site Name            | Taylor Arcade                                                |                                                                              |                | Other Names              |                  |                     |                    |
|----------------------|--------------------------------------------------------------|------------------------------------------------------------------------------|----------------|--------------------------|------------------|---------------------|--------------------|
| <b>Project Name</b>  | Historic Resources                                           | s Survey of Tarpon Spri                                                      | ng