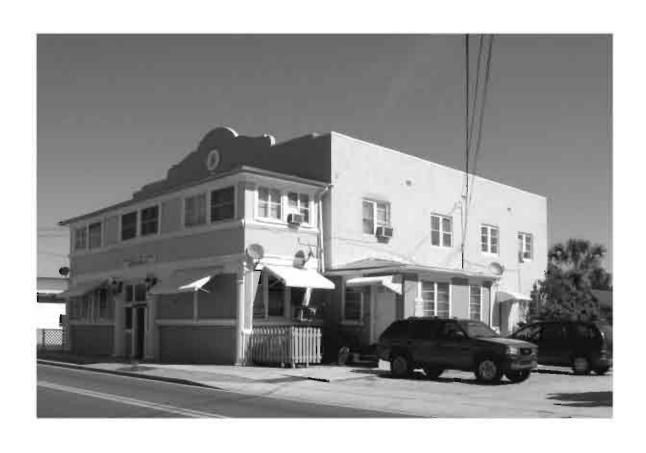

# SKETCH MAP

Original ☐ Update ✓

Site # 8PI870

Recorder # 172

Recorder Date 2/16/09

| Site Name            | Tarpon Arcade               |                         |              | Other Names Tarp                               | on Hotel          |                   |                  |       |
|----------------------|-----------------------------|-------------------------|--------------|------------------------------------------------|-------------------|-------------------|------------------|-------|
| <b>Project Name</b>  | Historic Resource           | s Survey of Tarpon Spri | ngs          |                                                |                   |                   |                  |       |
| Historic Cont        | exts Boom Times             |                         |              | National Register                              | Category <u>B</u> | uilding           |                  |       |
|                      |                             | LOCA                    | ΓΙΟΝ and I   | DENTIFICATION                                  |                   |                   |                  |       |
| Address              | 210 S Pinellas Ave          | enue                    |              |                                                |                   |                   |                  |       |
| Vicinity of          | W side of Pinellas          | between Lemon and B     | oyer         |                                                |                   |                   |                  |       |
| City                 | Tarpon Springs              |                         |              | County                                         | Pinellas          |                   |                  |       |
| Ownership P          | rivate-corporate            | Subdivision             |              | Block #                                        |                   | _ Lot #           |                  |       |
|                      |                             |                         | MAPI         | PING                                           |                   |                   |                  |       |
| USGS Map             | TARPON SPRING               | S                       |              | Township 27S                                   | Range             | 15E               | Section          | 12    |
| Quarter              |                             | Qtr Qtr                 |              | Irregular Section                              |                   | ι                 | JTM Zone _       | 17    |
| Easting              | 327476                      | Northing 3              | 114481       | Land Grant Unkn                                | own               |                   |                  |       |
| Latitude             |                             | Longitude               |              | Plat or Other Map                              | Aerial Phot       | ographs           |                  |       |
|                      |                             |                         | HIST         | ORY                                            |                   |                   |                  |       |
| Architect/Buil       | Ider Ricketts and           | Hayworth; Wolpert and   | Brown        |                                                | Construction      | n Date _          | 1926 <b>Ci</b> i | rca 🗸 |
| Alterations          | ✓ <b>Date</b> <u>c.1990</u> | Type/Loca               |              | dows replaced, some ar<br>r level open walkway | rches infilled, I | metal railing     | s added at se    | cond  |
| Additions            | □ Date                      | Type/Loca               | ation        |                                                |                   |                   |                  |       |
| Moved                | ☐ Original Loca             | tion                    |              |                                                |                   |                   |                  |       |
| Use Original         | Hotel                       |                         |              | _ Use Present _Co                              | mmercial          |                   |                  |       |
|                      |                             |                         | DESCR        | IPTION                                         |                   |                   |                  |       |
| Style Mediterr       | anean Revival               | Exterior Pla            | an Irregular | Interio                                        | r Plan <u>Unk</u> | nown              | Stories          | 2     |
| Structural Sys       | stem Wood frame             |                         |              | Exterior Fabric                                | Stucco            |                   |                  |       |
| Foundation S         | Slab                        | Foundation Ma           | aterials 🕑   | oured concrete                                 | Foundation        | Infill N/A        |                  |       |
| No. of Porche        | es <u>1</u> Location        | ns/Features full lengt  | h arcade wit | h arched openings                              |                   |                   |                  |       |
| Main Entrance        | e (stylistic detail         | s): multiple storefror  | nt entries   |                                                |                   |                   |                  |       |
| Outbldgs.            | Number                      | Nature/Loca             | ation (Des   | cribe below)                                   |                   |                   |                  |       |
| Roof Type C          | ross-gabled                 |                         | Ro           | oofing Materials <u>Tile</u>                   | es (clay)         |                   |                  |       |
| Secondary St         | ructures 🗸 (                | Comments Domed to       | wers         |                                                | Locatio           | n entry           |                  |       |
| Chimneys $\square$   | Number _0_                  | Orientation N/A         |              | Location N/A                                   |                   | Material          | Not applicab     | le    |
| Wood Windov          | ws $\square$ Type $\_$      |                         |              |                                                |                   | Light #           |                  |       |
| Metal Window         | vs 🔽 Type S                 | HS; Fixed               |              |                                                |                   | Light # <u>4/</u> | 4, 6/6, Multi    |       |
| <b>Exterior Orna</b> | ment concrete si            | ls                      |              |                                                |                   |                   |                  |       |
| Condition Go         | ood                         |                         |              | Surroundings Com                               | mercial           |                   |                  |       |
| Narrative (ger       | neral, interior, la         | ndscape, context; 3     | lines only   |                                                |                   |                   |                  |       |
| Please see cont      | tinuation sheet.            |                         |              |                                                |                   |                   |                  |       |
| Archaeologic         | al Remains Pres             | ent 🗌                   | FM:          | SF Archaeological S                            | Site Form C       | ompleted          | (if yes, attac   | :h) 🗌 |

#### HISTORICAL STRUCTURE FORM

Site # 8PI870

Consult Guide To Historical Structure Forms for detailed instructions

| RECORDER'S EVALUATION OF SITE                                                                                                                                                                                               |
|-----------------------------------------------------------------------------------------------------------------------------------------------------------------------------------------------------------------------------|
| Individually Eligible for National Register? Yes ☑ No ☐ Likely, Need Information ☐ Insufficient Information ☐ Potential Contributor to Nat. Reg. District? Yes ☑ No ☐ Likely, Need Information ☐ Insufficient Information ☐ |
| Areas of Significance                                                                                                                                                                                                       |
| Community planning & development; Architecture; Commerce                                                                                                                                                                    |
| Summary of Significance                                                                                                                                                                                                     |
| Please see continuation sheet.                                                                                                                                                                                              |
| DHR USE ONLY OFFICIAL EVALUATIONS DHR USE ONLY                                                                                                                                                                              |
| NR DATE   KEEPER-NR ELIGIBILITY   yes   no   Date   /_/                                                                                                                                                                     |
| DOCUMENTATION                                                                                                                                                                                                               |
| Research Methods Florida Site File for past architectural surveys; Florida Site File search; Local library; Tax records; Pedestrian; Sanborn maps                                                                           |
| Bibliographic References Shiver, W. Carl and Larry S. Paarlbert. Stephen A. FMSF form for 8PI1403. on file, Florida Department of State, Division of Historic Resources, Tallahassee, Florida.                              |
| Location of Negatives Janus Research Negative Numbers Roll 2885, #89, Facing SW                                                                                                                                             |
| RECORDER INFORMATION                                                                                                                                                                                                        |
| Recorder Name Janus Research                                                                                                                                                                                                |
| Recorder Affiliation JANUS RESEARCH, 1107 N. Ward Street, Tampa, Florida 33607 Telephone 813-636-8200                                                                                                                       |
| REQUIRED: 1 USGS 7.5' MAP WITH STRUCTURES PINPOINTED IN RED                                                                                                                                                                 |

#### A. NARRATIVE DESCRIPTION

This large two-story stuccoed building with Mediterranean Revival styling was listed in the National Register of Historic Places in 1984. The arcaded block type commercial building is a variant of the two-part commercial block. It is based on a style derived from loggias - great arcaded porches built in Italian cities during the Renaissance. Designed primarily for banks and large retail stores, most of the buildings of this type date from the first three decades of the 20th century. The Arcade is a two-story building that encompasses an entire block along Tarpon Avenue. The building features a series of round arch openings along its ground level story and covered walkways along the second level. The flat roof is obscured with a pent roof overhangs running between its corner gable roof towers. The sloped roofs are surfaced with barrel tile and the exterior wall fabric is smooth stucco. Two domed towers flank the center arched entry on the main (east) façade which has an elegant shaped parapet.