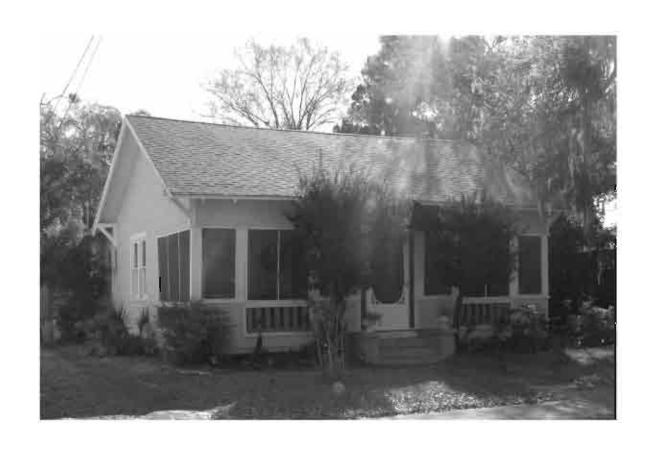

|  |  |  |  |  |  |  |
|                                                                                                                                                                                                                                                                                                                                                                                                                                                                                                                       |  |  |  |  |  |  |  |

REQUIRED: 1. USGS 7.5' MAP WITH STRUCTURES PINPOINTED IN RED

2. LARGE SCALE STREET OR PLAT MAP









Original ✓ Update □



 Site #
 8PI11715

 Recorder #
 308

 Recorder Date
 2/23/09

| Site Name                           | 220 Bath Street                       |                                      |                                     | Other Names              |                |                   |               |        |
|-------------------------------------|---------------------------------------|--------------------------------------|-------------------------------------|--------------------------|----------------|-------------------|---------------|--------|
| <b>Project Name</b>                 | Historic Resources                    | Survey of Tarpon S                   | prings                              |                          |                |