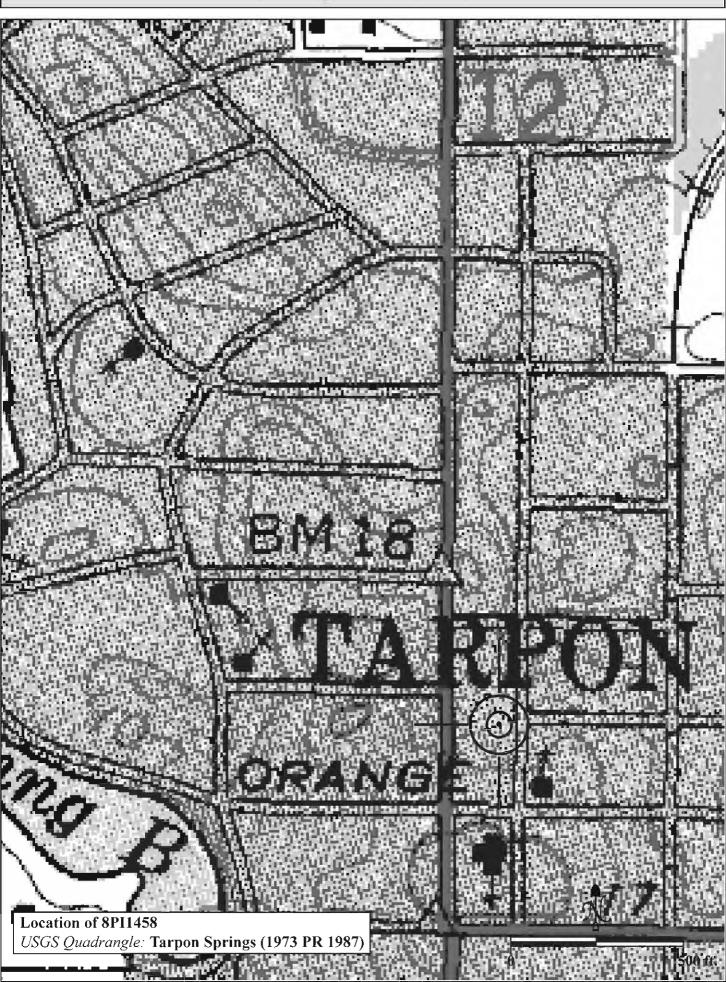

|
| REQUIRED: 1. USGS 7.5' MAP WITH STRUCTURES PINPOINTED IN RED                                                                                                                                                                                                                                                                                                                                                                                                                   |







Original ☐ Update ✓



 Site #
 8PI1459

 Recorder #
 143

 Recorder Date
 2/16/09

| Site Name