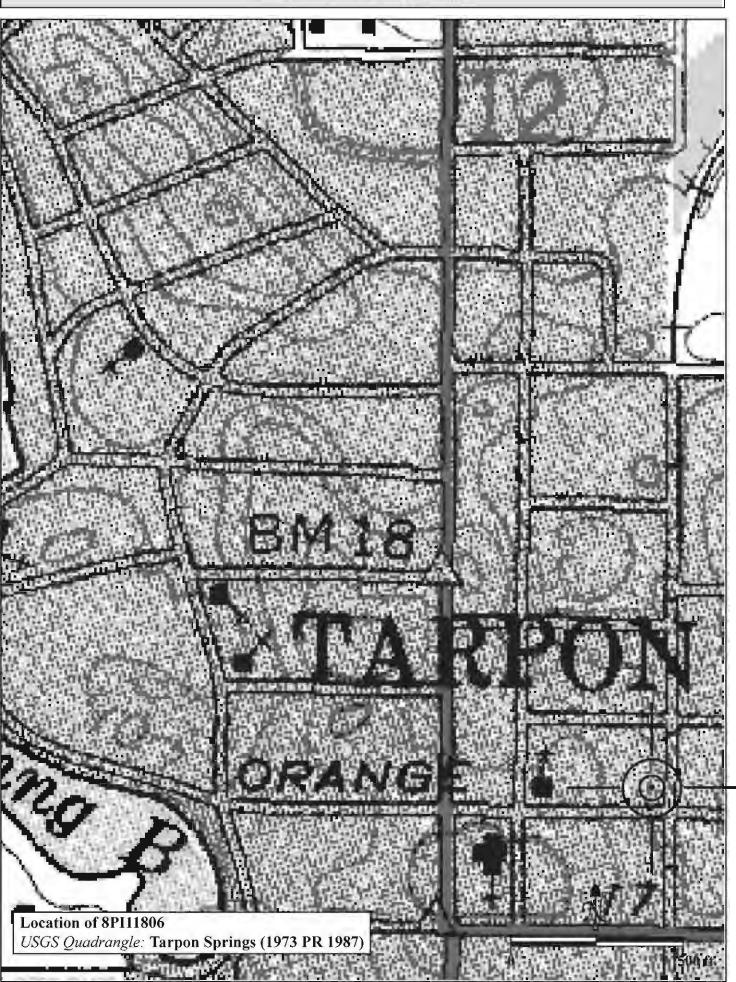

# Required Attachments

- PHOTOCOPY OF USGS 7.5' MAP WITH DISTRICT BOUNDARY CLEARLY MARKED
- **②** LARGE SCALE STREET, PLAT OR PARCEL MAP WITH RESOURCES MAPPED & LABELED
- **3 TABULATION OF ALL INLCUDED RESOURCES** (name, FMSF #, contributing? Y/N, resource category, street address or township-range-section if no address)
- ◆ PHOTOS OF GENERAL STREETSCAPE OR VIEWS (Optional: aerial photos, views of typical resources) Photos may be archival B&W prints OR digital image files. If submitting digital image files, they must be included on disk or CD AND in hard copy format (plain paper is acceptable). Digital images must be at least 1600 x 1200 pixels, 24-bit color, jpeg or tiff.