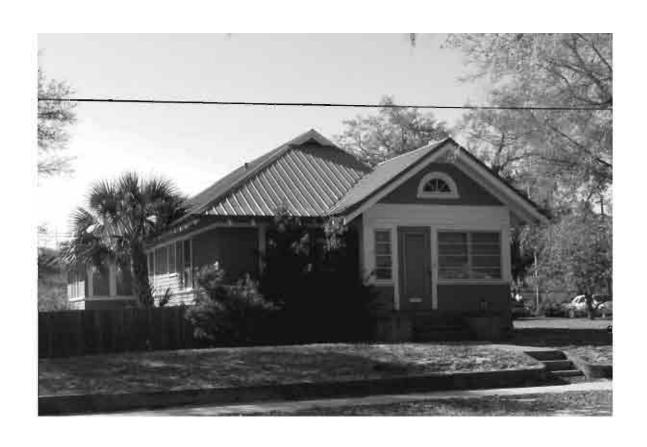

|  |  |  |  |  |  |  |  |
| REQUIRED: 1. USGS 7.5' MAP WITH STRUCTURES PINPOINTED IN RED 2. LARGE SCALE STREET OR PLAT MAP                                                                                                                                                                                                                                                                                                                                                                                                                                        |  |  |  |  |  |  |  |  |







Original ☐ Update ✓



 Site #
 8PI1559

 Recorder #
 340

 Recorder Date
 2/23/09

| Site Name             | 300 Pineapple Str                             | eet              |                        | Other Names                |                                     |                |                 |      |
|-----------------------|-----------------------------------------------|------------------|------------------------|----------------------------|-------------------------------------|----------------|-----------------|------|
| <b>Project Name</b>   | e Historic Resources Survey of Tarpon Springs |                  |                        |                            |                                     |                |                 |      |
| <b>Historic Conte</b> | His