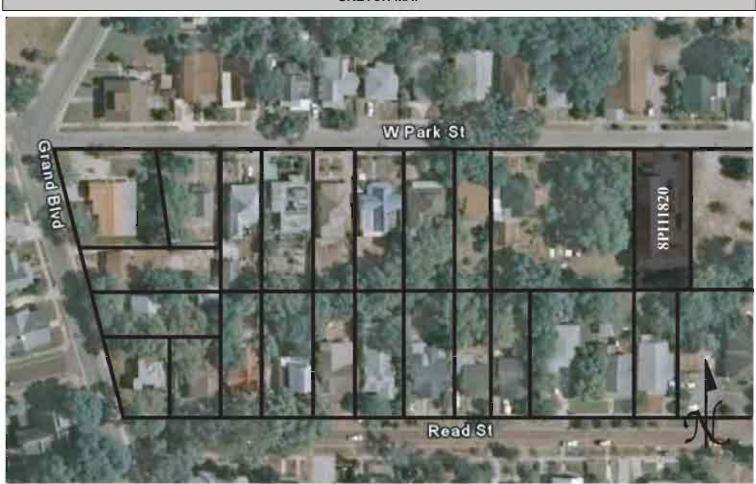

|
| DECLUDED. 4 LISCO 7 FLMAD WITH STRUCTURES DIMPONTED IN DEC                                                                                                                                                                                                                                                                                                                                                                                                     |

REQUIRED: 1. USGS 7.5' MAP WITH STRUCTURES PINPOINTED IN RED

2. LARGE SCALE STREET OR PLAT MAP







Original ✓ Update □



# HISTORICAL STRUCTURE FORM FLORIDA MASTER SITE FILE

Consult Guide To Historical Structure Forms for detailed instructions

 Site #
 8PI11821

 Recorder #
 236

 Recorder Date
 2/19/09

| Site Name                           | 40 W Park Street                          |                      |                     |       | Other Names                              |                |                 |                   |          |
|-------------------------------------|-------------------------------------------|----------------------|---------------------|-------|------------------------------------------|----------------|-----------------|-------------------|----------|
| Project Name                        | Historic Resources                        | Survey of