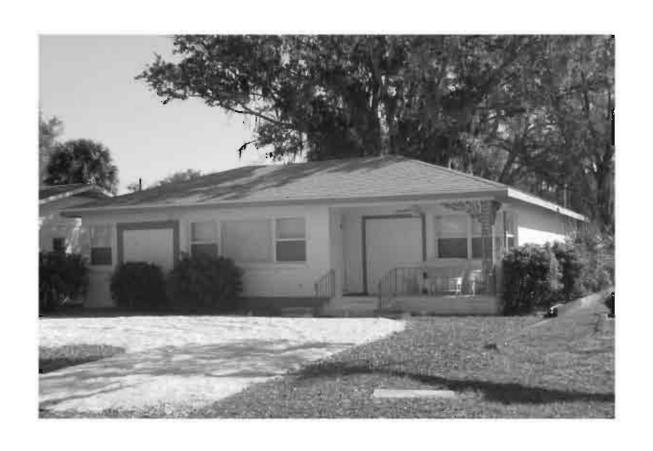

|
| DECLUDED. 4 LICCO 7 FLMAD WITH CTRUCTURES DIMPONITED IN DED                                                                                                                                                                                                                                                                                                                                                                                                                                                             |

REQUIRED: 1. USGS 7.5' MAP WITH STRUCTURES PINPOINTED IN RED

2. LARGE SCALE STREET OR PLAT MAP







Original ✓ Update □



# HISTORICAL STRUCTURE FORM FLORIDA MASTER SITE FILE

Consult Guide To Historical Structure Forms for detailed instructions

 Site #
 8PI11882

 Recorder #
 87

 Recorder Date
 1/27/09

| Site Name             | Home Medical Equ    | iipment                  |                    | Other Names                         |                   |                  |                     |  |
|-----------------------|---------------------|--------------------------|--------------------|-------------------------------------|-------------------|------------------|---------------------|--|
| Project Name          | Historic Resources  | Survey of Tarpo          | on Springs         |                                     |                   |                  |