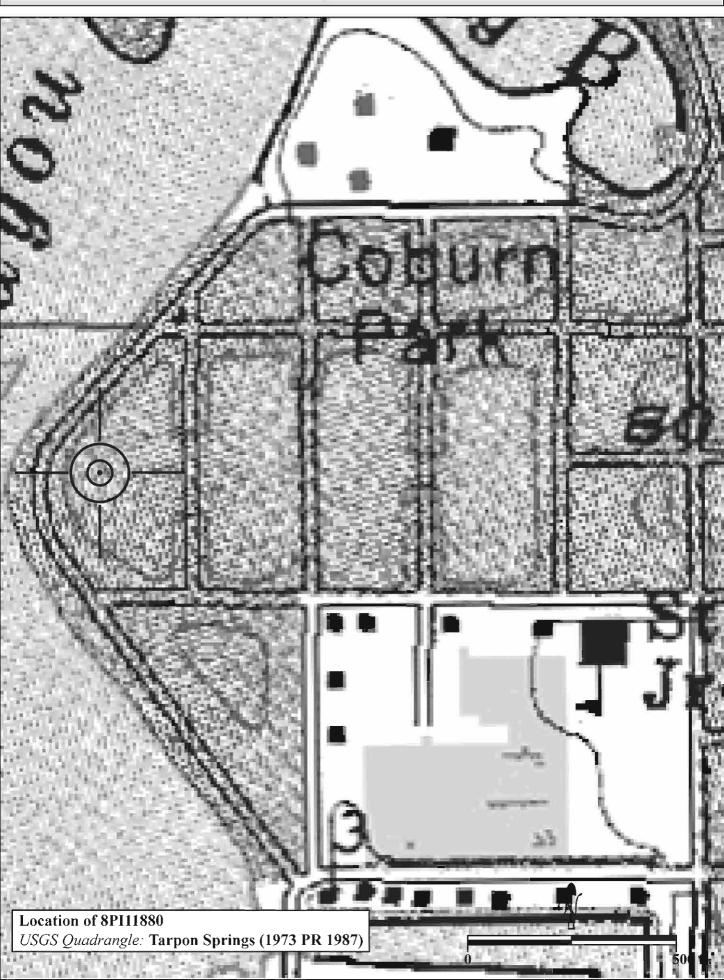

|
| DECLUDED. 4 LICCO 7 51 MAD WITH STRUCTURES DIMPONITED IN DED                                                                                                                                                                                                                                                                                                                                                                                                                                                            |

REQUIRED: 1. USGS 7.5' MAP WITH STRUCTURES PINPOINTED IN RED

2. LARGE SCALE STREET OR PLAT MAP







Original ✓ Update □



# HISTORICAL STRUCTURE FORM FLORIDA MASTER SITE FILE

Consult Guide To Historical Structure Forms for detailed instructions

 Site #
 8PI11881

 Recorder #
 350

 Recorder Date
 2/26/09

| Site Name 315 S Spring Boulevard                                                                                        | Other Names                                                                                             |
|-------------------------------------------------------------------------------------------------------------------------|---------------------------------------------------------------------------------------------------------|
| Project Name Historic Resources Survey of Tarpon Sprin                                                                  | gs