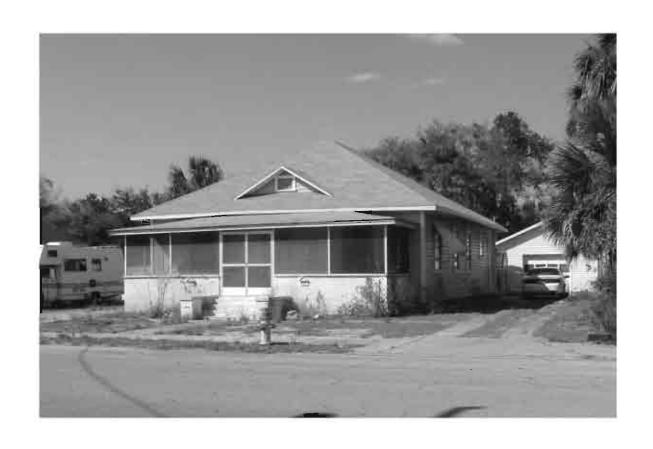

|
| REQUIRED: 1. USGS 7.5' MAP WITH STRUCTURES PINPOINTED IN RED 2. LARGE SCALE STREET OR PLAT MAP                                                                                                                                                                                                                                                                                                                                                                                                                                                                                                                                                              |







Original **✓** Update □



# HISTORICAL STRUCTURE FORM FLORIDA MASTER SITE FILE

Consult Guide To Historical Structure Forms for detailed instructions

Site # 8PI11783

Recorder # 41

Recorder Date 1/26/09

| Site Name                              | 439 E Lemon                    |                |             | Other Names        |                                     |               |                |            |                |         |
|----------------------------------------|--------------------------------|----------------|-------------|--------------------|-------------------------------------|---------------|----------------|------------|----------------|---------|
| <b>Project Name</b>                    | Historic Reso                  | ources Sur     | vey of Tarp | oo