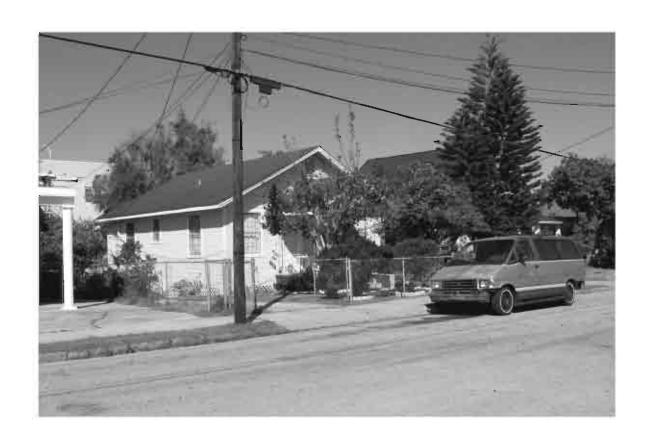

|
|                                                                                                                                                                                                                                                                                                                                                                                                                                                                  |

REQUIRED: 1. USGS 7.5' MAP WITH STRUCTURES PINPOINTED IN RED

2. LARGE SCALE STREET OR PLAT MAP







Original ✓ Update □



Site # 8PI11775

Recorder # 146

Recorder Date 2/16/09

| Site Name 22             | 7 N Hibiscus Sti    | reet               |                     | _ Other Names                       |                 |                     |                   |      |  |
|--------------------------|---------------------|--------------------|---------------------|-------------------------------------|-----------------|---------------------|-------------------|------|--|
| Project Name His         | storic Resources    | s Survey of Tarp   | on Springs          |                                     |                 |                     |                   |      |  |
| <b>Historic Contexts</b> | WWI and Aft         | ermath             |                     | National Regist