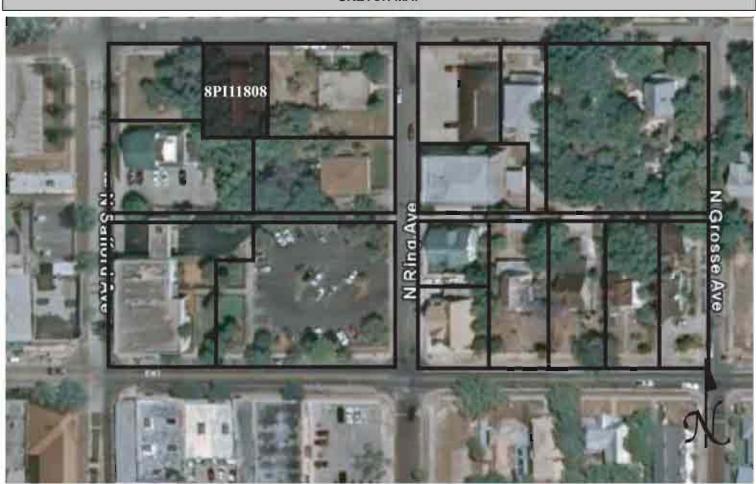

|  |  |  |  |  |  |
| DECLUDED. 4 LICCO 7 FL MAD WITH STRUCTURES DIMPONITED IN DED                                                                                                                                                                                                                                                                                                                                                                                                                                                     |  |  |  |  |  |  |

REQUIRED: 1. USGS 7.5' MAP WITH STRUCTURES PINPOINTED IN RED

2. LARGE SCALE STREET OR PLAT MAP







Original ✓ Update □



Site # 8PI11809

Recorder # 90

Recorder Date 1/28/09

| Site Name                          | 312 E Orange Stre    | eet                           | _ Other Names                                      |                               |  |  |
|------------------------------------|----------------------|-------------------------------|----------------------------------------------------|-------------------------------|--|--|
| Project Name                       | Historic Resources   | Survey of Tarpon Springs      |                                                    |                               |  |  |
| Historic Conte                     | exts Boom Times      |                               | National Register Category                         | Building