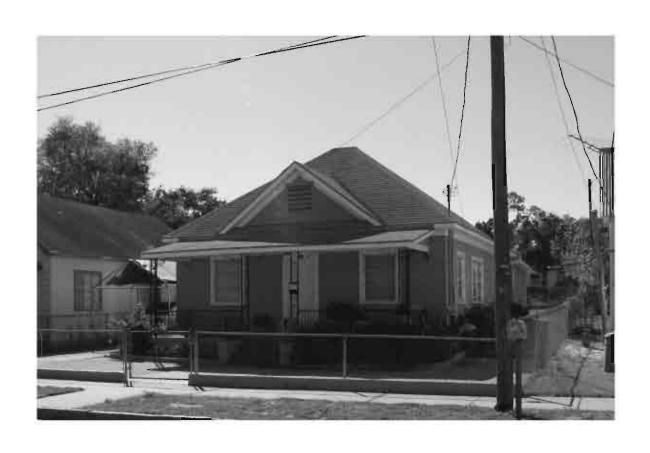

|
| REQUIRED: 1. USGS 7.5' MAP WITH STRUCTURES PINPOINTED IN RED 2. LARGE SCALE STREET OR PLAT MAP                                                                                                                                                                                                                                                                                                                                                                                                                                                                                                                                                              |







Original ✓ Update □



# HISTORICAL STRUCTURE FORM FLORIDA MASTER SITE FILE

Consult Guide To Historical Structure Forms for detailed instructions

 Site #
 8PI11747

 Recorder #
 151

 Recorder Date
 2/16/09

| Site Name            | 120 E Cypress Str        | eet                |                        | Other Names                           |                   |               |                   |
|----------------------|--------------------------|--------------------|------------------------|---------------------------------------|-------------------|---------------|-------------------|
| <b>Project Name</b>  | Historic Resources       | Survey of Tarp     | on Springs             |                                       |                   |               |                   |
|