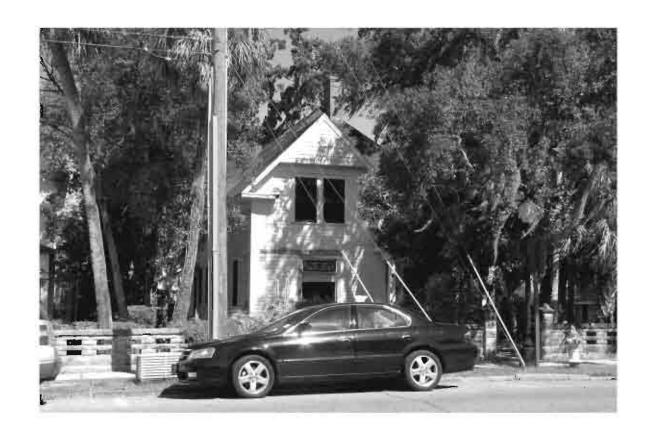

|
| Recorder Affiliation JANUS RESEARCH, 1107 N. Ward Street, Tampa, Florida 33607 Telephone 813-636-8200  REQUIRED: 1. USGS 7.5' MAP WITH STRUCTURES PINPOINTED IN RED                                                                                                                                                                                                                                                                                                                                 |

2. LARGE SCALE STREET OR PLAT MAP







Original ☐ Update ✓



Site # 8PI1530

Recorder # 194

Recorder Date 2/17/09

| Site Name             | Emmanuel Johnson                             | n House            |                                     | Other Names                                  |                          |                |                   |          |
|-----------------------|----------------------------------------------|--------------------|-------------------------------------|----------------------------------------------|--------------------------|----------------|-------------------|----------|
| <b>Project Name</b>   | Historic Resources                           | Survey of Tarpon   | Springs                             |                                              |                          |