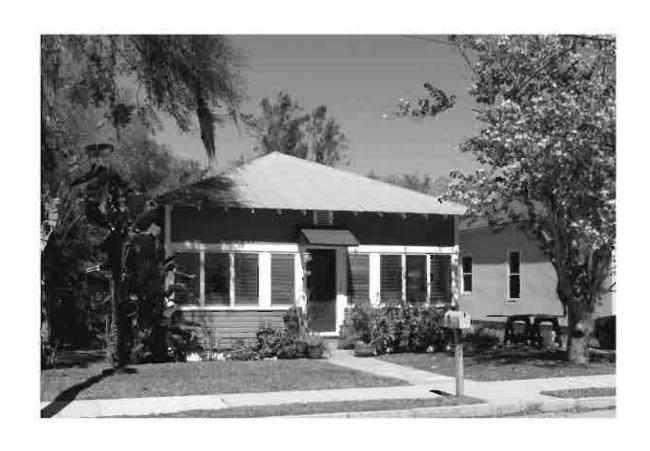

|
| REQUIRED: 1. USGS 7.5' MAP WITH STRUCTURES PINPOINTED IN RED                                                                                                                                                                                                                                                                                                                                                                                                                                                                                                   |

2. LARGE SCALE STREET OR PLAT MAP







Original ☐ Update ✓



Site # 8PI1506

Recorder # 277

Recorder Date 2/20/09

| Site Name                                 | 62 W Lime Street                           |                   |                       | Other Names              |                |                 |                   |      |
|-------------------------------------------|--------------------------------------------|-------------------|-----------------------|--------------------------|----------------|-----------------|-------------------|------|
| <b>Project Name</b>                       | Historic Resources                         | Survey of Tarp    | oon Springs           |                          |                |                 |                   |      |
| <b>Historic Conte</b>