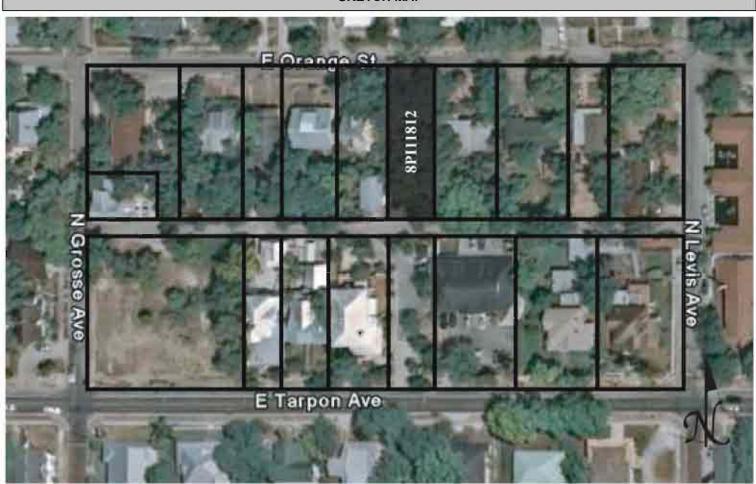

SITE NAME: <u>Tarpon Springs Historic District</u>

#### A. NARRATIVE DESCRIPTION

The Tarpon Springs Historic District exhibits a variety of popular styles and types of architecture. Most of the historic residential buildings are simple Frame Vernacular designs built during the first several decades of the community's development although many high-style mansions are also found. Most commercial buildings are Masonry Vernacular designs and are primarily located along Tarpon and Pinellas Avenues. On the fringes of the historic district are Bungalows dating from the 1910s and 1920s. A few buildings constructed during 1920 exhibit Mission or Mediterranean Revival styling. Other stylistic categories represented within the district include Shingle, Queen Anne, Neoclassical, Colonial Revival, and Byzantine Revival. Types of historic properties within the Tarpon Springs District include commercial, governmental, religious, educational, and residential buildings that are associated with the city's settlement and subsequent development between 1883 and 1943.

The Tarpon Springs Historic District was listed in the *NRHP* in 1990, based on its significance in the areas of architecture, commerce, exploration and settlement, and ethnic heritage.