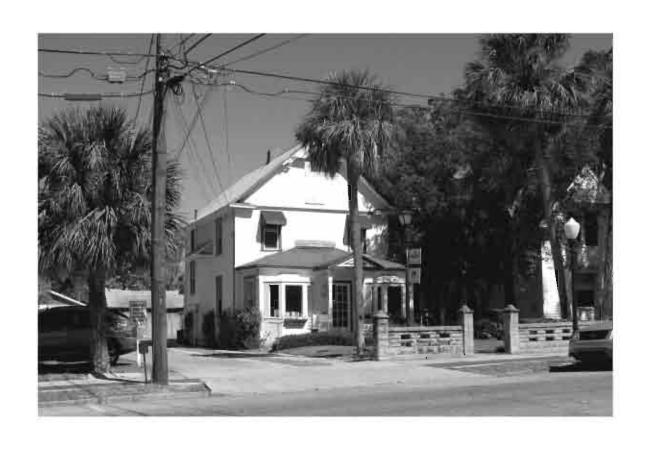

|
| REQUIRED: 1. USGS 7.5' MAP WITH STRUCTURES PINPOINTED IN RED                                                                                                                                                                                                                                                                                                                                                                                                                                                                                                                                                                                                |

2. LARGE SCALE STREET OR PLAT MAP







Original ☐ Update ✓



Site # 8PI1531

Recorder # 192

Recorder Date 2/17/09

| Site Name 17 W Orange Street                                                   | Other Names                                                                                |
|--------------------------------------------------------------------------------|--------------------------------------------------------------------------------------------|
| Project Name Historic Resources Survey of T                                    | arpon Springs                                                                              |
| Historic Contexts Spanish-American War                                         | National Register Category Building                                                        |
|