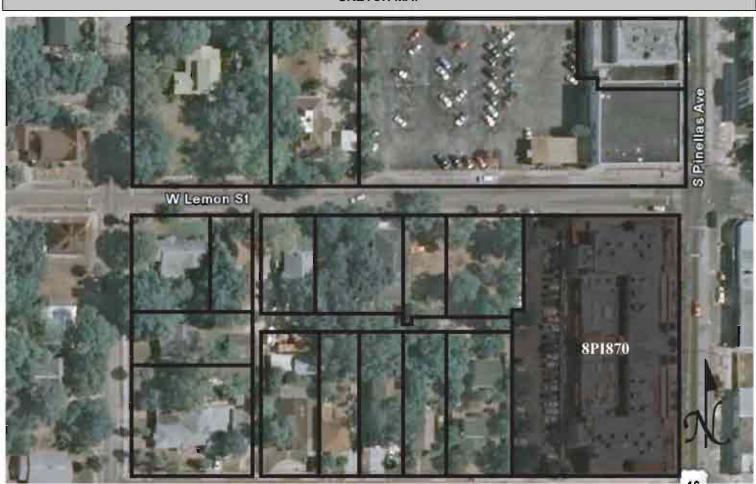

# SKETCH MAP

Original ☐ Update ✓

Site # 8PI870

Recorder # 172

Recorder Date 2/16/09

| Site Name            | Tarpon Arcade               |                         |              | Other Names Tarp                               | on Hotel          |                   |                  |       |
|----------------------|-----------------------------|-------------------------|--------------|------------------------------------------------|-------------------|-------------------|------------------|-------|
| <b>Project Name</b>  | Historic Resource           | s Survey of Tarpon Spri | ngs          |                                                |                   |                   |                  |       |
| Historic Cont        | exts Boom Times             |                         |              | National Register                              | Category <u>B</u> | uilding           |                  |       |
|                      |                             | LOCA                    | ΓΙΟΝ and I   | DENTIFICATION                                  |                   |                   |                  |       |
| Address              | 210 S Pinellas Ave          | enue                    |              |                                                |                   |                   |                  |       |
| Vicinity of          | W side of Pinellas          | between Lemon and B     | oyer         |                                                |                   |                   |                  |       |
| City                 | Tarpon Springs              |                         |              | County                                         | Pinellas          |                   |                  |       |
| Ownership P          | rivate-corporate            | Subdivision             |              | Block #                                        |                   | _ Lot #           |                  |       |
|                      |                             |                         | MAPI         | PING                                           |                   |                   |                  |       |
| USGS Map             | TARPON SPRING               | S                       |              | Township 27S                                   | Range             | 15E               | Section          | 12    |
| Quarter              |                             | Qtr Qtr                 |              | Irregular Section                              |                   | ι                 | JTM Zone _       | 17    |
| Easting              | 327476                      | Northing 3              | 114481       | Land Grant Unkn                                | own               |                   |                  |       |
| Latitude             |                             | Longitude               |              | Plat or Other Map                              | Aerial Phot       | ographs           |                  |       |
|                      |                             |                         | HIST         | ORY                                            |                   |                   |                  |       |
| Architect/Buil       | Ider Ricketts and           | Hayworth; Wolpert and   | Brown        |                                                | Construction      | n Date _          | 1926 <b>Ci</b> i | rca 🗸 |
| Alterations          | ✓ <b>Date</b> <u>c.1990</u> | Type/Loca               |              | dows replaced, some ar<br>r level open walkway | rches infilled, I | metal railing     | s added at se    | cond  |
| Additions            | □ Date                      | Type/Loca               | ation        |                                                |                   |                   |                  |       |
| Moved                | ☐ Original Loca             | tion                    |              |                                                |                   |                   |                  |       |
| Use Original         | Hotel                       |                         |              | _ Use Present _Co                              | mmercial          |                   |                  |       |
|                      |                             |                         | DESCR        | IPTION                                         |                   |                   |                  |       |
| Style Mediterr       | anean Revival               | Exterior Pla            | an Irregular | Interio                                        | r Plan <u>Unk</u> | nown              | Stories          | 2     |
| Structural Sys       | stem Wood frame             |                         |              | Exterior Fabric                                | Stucco            |                   |                  |       |
| Foundation S         | Slab                        | Foundation Ma           | aterials 🕑   | oured concrete                                 | Foundation        | Infill N/A        |                  |       |
| No. of Porche        | es <u>1</u> Location        | ns/Features full lengt  | h arcade wit | h arched openings                              |                   |                   |                  |       |
| Main Entrance        | e (stylistic detail         | s): multiple storefror  | nt entries   |                                                |                   |                   |                  |       |
| Outbldgs.            | Number                      | Nature/Loca             | ation (Des   | cribe below)                                   |                   |                   |                  |       |
| Roof Type C          | ross-gabled                 |                         | Ro           | oofing Materials <u>Tile</u>                   | es (clay)         |                   |                  |       |
| Secondary St         | ructures 🗸 (                | Comments Domed to       | wers         |                                                | Locatio           | n entry           |                  |       |
| Chimneys $\square$   | Number _0_                  | Orientation N/A         |              | Location N/A                                   |                   | Material          | Not applicab     | le    |
| Wood Windov          | ws $\square$ Type $\_$      |                         |              |                                                |                   | Light #           |                  |       |
| Metal Window         | vs 🔽 Type S                 | HS; Fixed               |              |                                                |                   | Light # <u>4/</u> | 4, 6/6, Multi    |       |
| <b>Exterior Orna</b> | ment concrete si            | ls                      |              |                                                |                   |                   |                  |       |
| Condition Go         | ood                         |                         |              | Surroundings Com                               | mercial           |                   |                  |       |
| Narrative (ger       | neral, interior, la         | ndscape, context; 3     | lines only   |                                                |                   |                   |                  |       |
| Please see cont      | tinuation sheet.            |                         |              |                                                |                   |                   |                  |       |
| Archaeologic         | al Remains Pres             | ent 🗌                   | FM:          | SF Archaeological S                            | Site Form C       | ompleted          | (if yes, attac   | :h) 🗌 |