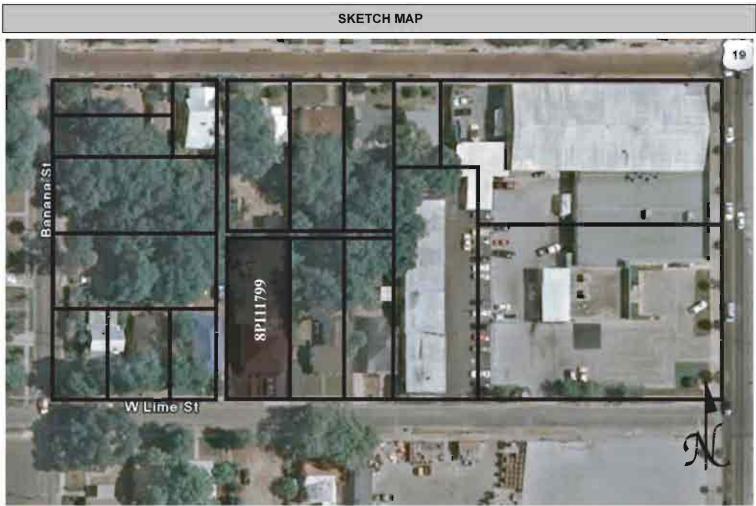

Recorder Affiliation JANUS RESEARCH, 1107 N. Ward Street, Tampa, Florida 33607 Telephone 813-636-8200                                                                                                                                                                                                                                                                                     |
| REQUIRED: 1. USGS 7.5' MAP WITH STRUCTURES PINPOINTED IN RED                                                                                                                                                                                                                                                                                                                              |

2. LARGE SCALE STREET OR PLAT MAP







Original ✓ Update □



 Site #
 8PI11800

 Recorder #
 318

 Recorder Date
 2/23/09

| Site Name           | 304 W Lime Stree      | t                    |                 | Other Names                |                   |               |                 |      |
|---------------------|-----------------------|----------------------|-----------------|----------------------------|-------------------|---------------|-----------------|------|
| <b>Project Name</b> | Historic Resource     | s Survey of Tarpon   | Springs         |                            |                   |               |                 |      |
| Historic Conte      | exts Modern           |                      |                 | National Register 0        | Category          | Building      |                 |