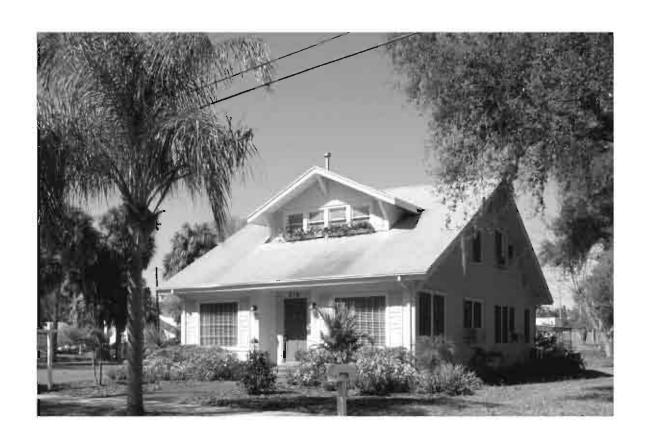

#### C. HISTORY AND REFERENCES CITED OF PAST WORK AT SITE

Stoughton, Gertrude K. 1975 *Tarpon Springs, Florida*.

Original ☐ Update ✓

Site # 8PI176

Recorder # 269

Recorder Date 2/20/09

| Site Name             | Anson P. K. Saffor   | d House              |                                    | _ Other Names                        | Safford House M        | luseum, Villa Ansonia, Miramar   |
|-----------------------|----------------------|----------------------|------------------------------------|--------------------------------------|------------------------|----------------------------------|
| <b>Project Name</b>   | Historic Resources   | Survey of Tarpo      | on Springs                         |                                      |                        |                                  |
| <b>Historic Conte</b> | Post-Reconstruction  |                      |                                    | National Register Category _Building |                        |                                  |
|                       |                      | L                    | OCATION and                        | IDENTIFICATION                       | N                      |                                  |
| Address               | 23 Parkin Court      |                      |                                    |                                      |                        |                                  |
| Vicinity of           | S side of Parkin be  | etween Grand an      | d Spring                           |                                      |                        |                                  |
| City                  | Tarpon Springs       |                      |                                    | Cou                                  | nty Pinellas           |                                  |
| •                     | ivate-corporate-no   | Subdivision_         |                                    | Bloc                                 | ck#                    | Lot #                            |
|                       |                      |                      | MAF                                | PPING                                |                        |                                  |
| USGS Map              | TARPON SPRING        | iS                   |                                    | Township                             | 27S Range              | e15E <b>Section</b> 12           |
| Quarter               |                      | Qtr Qtr              |                                    |                                      | _                      | UTM Zone 17                      |
| Easting               | 327216               | Northing             | 3114897                            | _                                    |                        |                                  |
| Latitude              |                      |                      |                                    | Plat or Other                        | Map Aerial Pho         | otographs                        |
|                       |                      |                      | HIS                                | TORY                                 |                        |                                  |
| Architect/Build       | der Unknown          |                      |                                    |                                      | Construct              | ion Date1883 Circa ✓             |
|                       | ✓ Date Unknowr       | Type                 | e/Location wr                      | ought iron balustrad                 |                        | ond story windows on the main    |
|                       |                      |                      | fac                                | çade have been con                   | verted to three sa     | ash bays                         |
|                       |                      |                      |                                    |                                      |                        |                                  |
|                       | ✓ Original Locat     | tion one block       | to the south                       |                                      |                        |                                  |
| Use Original          | Private residence    |                      |                                    | Use Present                          | Museum                 |                                  |
|                       |                      |                      | DESCI                              | RIPTION                              |                        |                                  |
| Style Frame Ve        | ernacular            | Exter                | ior Plan <u>Irregul</u>            | ar Int                               | terior Plan <u>U</u> n | known Stories 2                  |
| Structural Sys        | tem Wood frame       |                      |                                    | Exterior Fab                         | ric Drop siding        |                                  |
| Foundation P          | iers                 | Foundat              | ion Materials _                    | Concrete block                       | Foundatio              | n Infill Wood lattice panels     |
| No. of Porches        | s 2 Location         |                      | o story, separate mple wood balust |                                      | nds building with      | wood decks, 6x6 posts, and a     |
| Main Entrance         | e (stylistic details | s):                  |                                    |                                      |                        |                                  |
| Outbldgs.             | Number               | 1 Nature             | e/Location (De                     | scribe below)                        |                        |                                  |
| one story wood f      | rame cottage to eas  | st of main house     | (contributing)                     |                                      |                        |                                  |
| Roof Type Ga          |                      |                      |                                    | Roofing Materials                    |                        |                                  |
| •                     | ructures 🗌 C         |                      |                                    |                                      | Locati                 |                                  |
| •                     |                      |                      |                                    | Location S                           |                        | _ Material _Brick                |
|                       | vs ☑ Type D          | HS; Triple hung      |                                    |                                      |                        | <b>Light</b> # 2/2, Multi; 2/2/2 |
| Metal Window          | _ ,                  |                      |                                    |                                      |                        | Light #                          |
|                       | ment cornerboard     | ls, rafter tails, ve | nts (wood louvre                   |                                      | 5                      |                                  |
| Condition Exc         |                      |                      |                                    | Surroundings .                       | Residential            |                                  |
|                       | eral, interior, lan  | idscape, conte       | ext; 3 lines onl                   | y)                                   |                        |                                  |
| Please see conti      | nuation sheet.       |                      |                                    |                                      |                        |                                  |
|                       | al Remains Prese     | nt 🗆                 | E1                                 | ISE Arabasalagi                      | cal Sita Earm          | Completed (if ves. attach)       |

Construction of the Safford House began around 1883, shortly after Anson P. K. Safford's arrival in the Tarpon Springs area. The house was originally constructed as a one-story wood framed cottage with double gables on the front, central hall and a wide bracketed veranda on two sides on the north side of Spring Bayou. By 1887 a second story had been added with the original roof trusses, gables, and gable windows raised intact atop the new second story walls. At this time Victorian gingerbread details were added including a cupola, window hood trim, bargeboards, brackets, and balustrades of different patterns. After both Anson and Mary Safford's deaths in 1891, the land on which the house was located was sold to George Clemson. At this time Mrs. Safford had the house moved a block further north.

After the house relocation, Mrs. Safford began using the building as a boarding house that she called Villa Ansonia. A few years later she had the interior of the house subdivided into small apartments and renamed it "The Miramar". At this time, the house was stripped of its exterior Victorian trim and left a simple version of the original house with plain porch posts and no balustrade. Portions of the veranda were also enclosed as well to provide additional rooms.