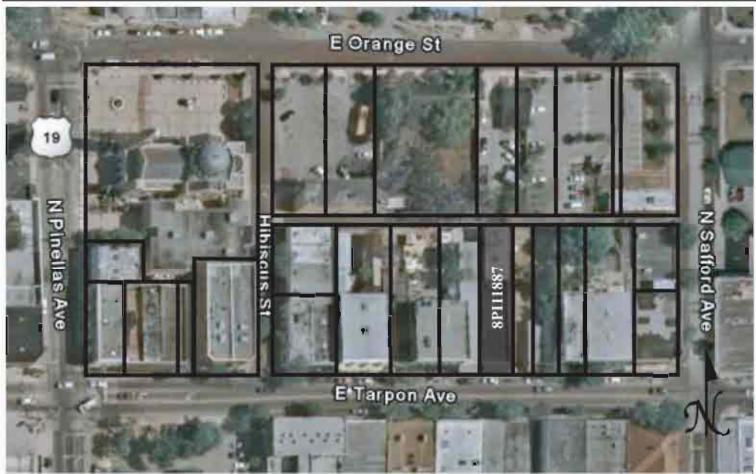

-8200                                                                                                                                                                                                                                                                                    |  |  |  |  |  |  |
| REQUIRED: 1 USGS 7.5' MAP WITH STRUCTURES PINPOINTED IN RED                                                                                                                                                                                                                                                                                                                              |  |  |  |  |  |  |

REQUIRED: 1. USGS 7.5' MAP WITH STRUCTURES PINPOINTED IN RED

2. LARGE SCALE STREET OR PLAT MAP







Original ✓ Update □



# HISTORICAL STRUCTURE FORM FLORIDA MASTER SITE FILE

Consult Guide To Historical Structure Forms for detailed instructions

Site # 8PI11888

Recorder # 79

Recorder Date 1/27/09

| Site Name                  | Victorian Joy Antic                                          | ques             |                        | Other Names                                                                 |                 |                    |               |             |
|----------------------------|--------------------------------------------------------------|------------------|------------------------|-----------------------------------------------------------------------------|-----------------|--------------------|---------------|-------------|
| <b>Project Name</b>