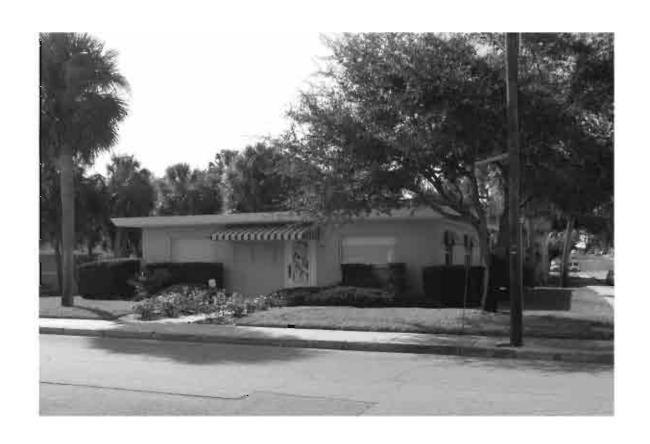

|
| DECLUDED: 1 LISCS 7.5' MAD WITH STRUCTURES DINDOINTED IN DED                                                                                                                                                                                                                                                                                                                                                                                                                                       |

REQUIRED: 1. USGS 7.5' MAP WITH STRUCTURES PINPOINTED IN RED

2. LARGE SCALE STREET OR PLAT MAP







Original ✓ Update □



# HISTORICAL STRUCTURE FORM FLORIDA MASTER SITE FILE

Consult Guide To Historical Structure Forms for detailed instructions

Site # 8PI11853

Recorder # 109

Recorder Date 1/28/09

| Site Name 116 N Ring Avenue                                                  | Other Names                                             |  |  |  |  |  |  |
|------------------------------------------------------------------------------|---------------------------------------------------------|--|--|--|--|--|--|
| Project Name Historic Resources Survey of Tarpon Springs                     |                                                         |  |  |  |  |  |  |
| Historic Contexts Boom Times                                                 | National Register Category Building