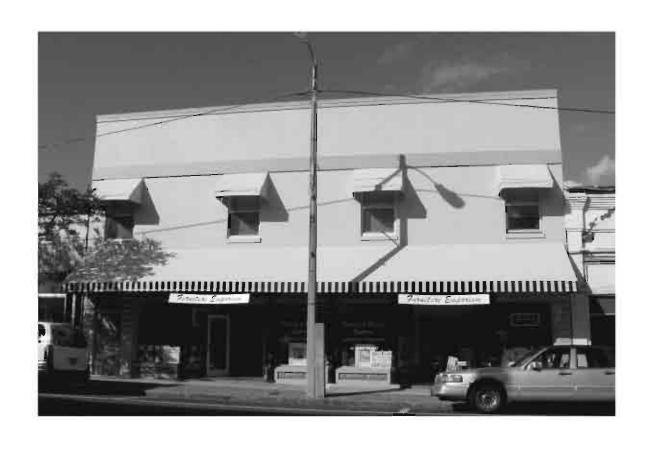

#### A. NARRATIVE DESCRIPTION

This large two-story stuccoed building with Mediterranean Revival styling was listed in the National Register of Historic Places in 1984. The arcaded block type commercial building is a variant of the two-part commercial block. It is based on a style derived from loggias - great arcaded porches built in Italian cities during the Renaissance. Designed primarily for banks and large retail stores, most of the buildings of this type date from the first three decades of the 20th century. The Arcade is a two-story building that encompasses an entire block along Tarpon Avenue. The building features a series of round arch openings along its ground level story and covered walkways along the second level. The flat roof is obscured with a pent roof overhangs running between its corner gable roof towers. The sloped roofs are surfaced with barrel tile and the exterior wall fabric is smooth stucco. Two domed towers flank the center arched entry on the main (east) façade which has an elegant shaped parapet.

The building was extensively renovated in the mid-1980s. The first story of the arcade is now used for retail space for a number of different shops, while the second story contains space for offices.