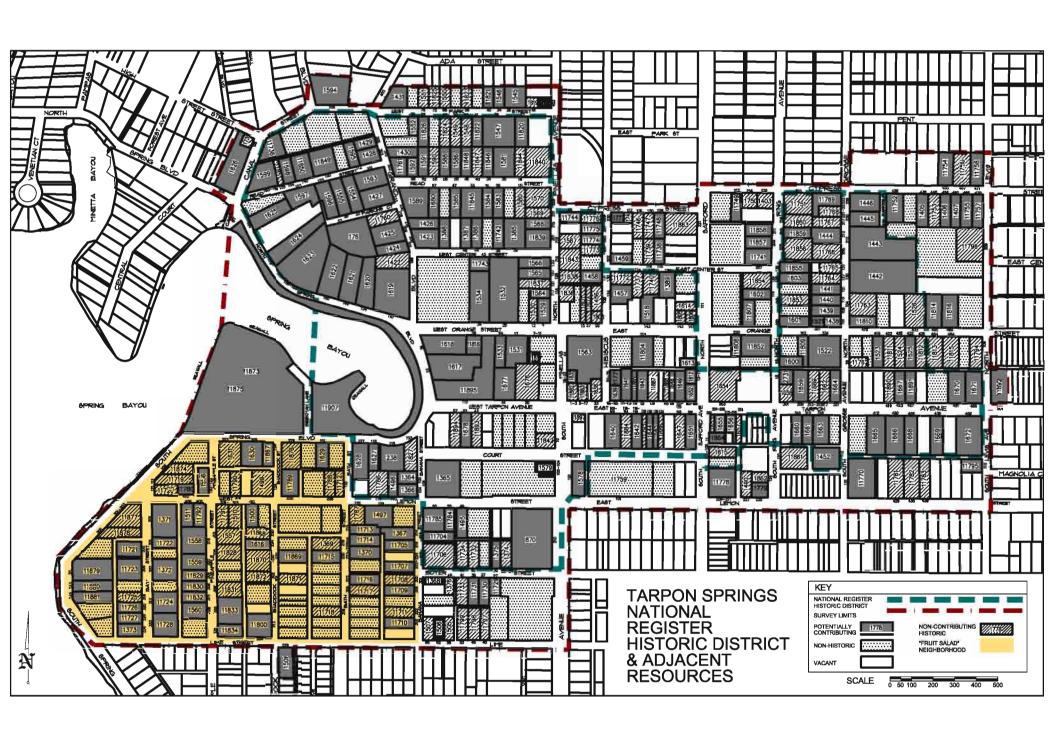

#### B. SUMMARY OF SIGNIFICANCE

The Tarpon Springs Historic District is a contiguous historic district located within the city of Tarpon Springs. The district is roughly bounded by Cypress and Park Streets on the north, Levis Avenue to the east, Lemon, Court and Boyer Streets to the south, and Banana and Bath Streets and Spring Boulevard to the west. The district is comprised of residential and commercial buildings built between 1881 and 1943 that exhibit a wide array of architectural styles.