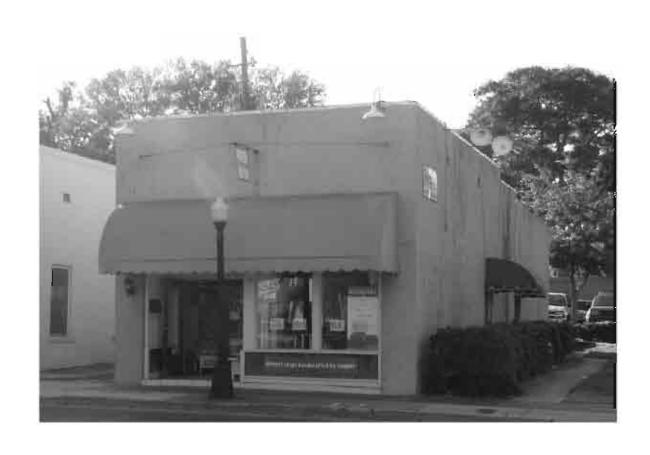

#### A. NARRATIVE DESCRIPTION

This large two-story stuccoed building with Mediterranean Revival styling was listed in the National Register of Historic Places in 1984. The arcaded block type commercial building is a variant of the two-part commercial block. It is based on a style derived from loggias - great arcaded porches built in Italian cities during the Renaissance. Designed primarily for banks and large retail stores, most of the buildings of this type date from the first three decades of the 20th century. The Arcade is a two-story building that encompasses an entire block along Tarpon Avenue. The building features a series of round arch openings along its ground level story and covered walkways along the second level. The flat roof is obscured with a pent roof overhangs running between its corner gable roof towers. The sloped roofs are surfaced with barrel tile and the exterior wall fabric is smooth stucco. Two domed towers flank the center arched entry on the main (east) façade which has an elegant shaped parapet.