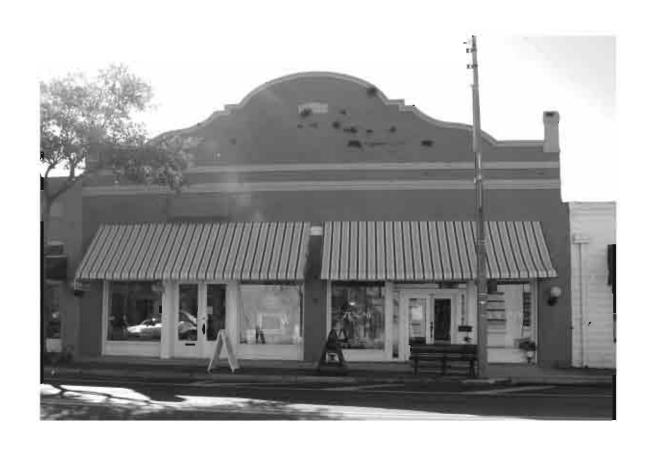

|
| REQUIRED: 1. USGS 7.5' MAP WITH STRUCTURES PINPOINTED IN RED                                                                                                                                                                                                                                                                                                                                                                                                              |

2. LARGE SCALE STREET OR PLAT MAP







Original ☐ Update ✓



Site # 8PI1656

Recorder # 61

Recorder Date 1/27/09

| Project Name   Historic Resources Survey of Tarpon Springs