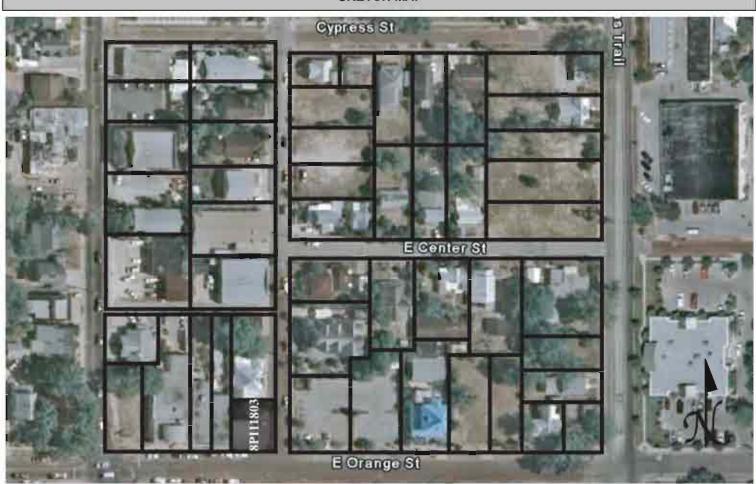

|
| REQUIRED: 1 USGS 7.5' MAP WITH STRUCTURES PINPOINTED IN RED                                                                                                                                                                                                                                                                                                                                                                                                                                                                       |

2. LARGE SCALE STREET OR PLAT MAP







Original ✓ Update □



# HISTORICAL STRUCTURE FORM FLORIDA MASTER SITE FILE

Consult Guide To Historical Structure Forms for detailed instructions

Site # 8PI11804 Recorder # 132 Recorder Date 1/29/09

| Site Name      | 118 E Orange Street                                          |                                                              | Other Names                         |                        |                        |  |  |
|----------------|--------------------------------------------------------------|--------------------------------------------------------------|-------------------------------------|------------------------|------------------------|--|--|
| Project Name   | Historic Resources Survey                                    | of Tarpon Springs