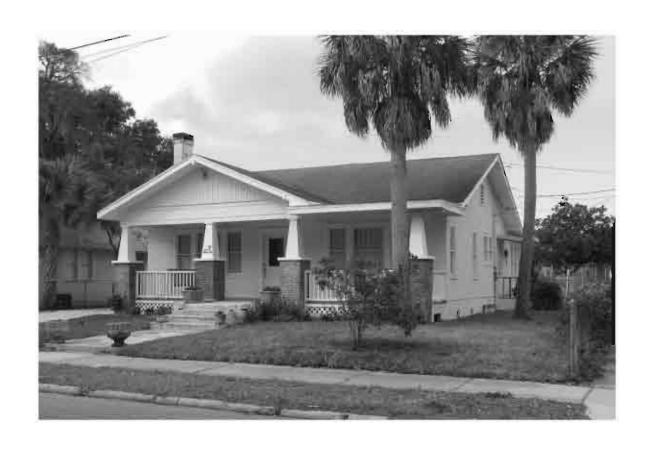

|
|                                                                                                                                                                                                                                                                                                                                                                                                                                                                  |

REQUIRED: 1. USGS 7.5' MAP WITH STRUCTURES PINPOINTED IN RED

2. LARGE SCALE STREET OR PLAT MAP









Original ✓ Update □



## HISTORICAL STRUCTURE FORM FLORIDA MASTER SITE FILE

Consult Guide To Historical Structure Forms for detailed instructions

Site # 8PI11770

Recorder # 44

Recorder Date 1/26/09

| Site Name           | 101 S Grosse Ave       | nue                      |                      | Other Names                                      |                  |                  |                 |          |  |  |
|---------------------|------------------------|--------------------------|----------------------|--------------------------------------------------|------------------|------------------|-----------------|----------|--|--|
| <b>Project Name</b> | Historic Resources     | Survey of Tarpo          | on Springs           |