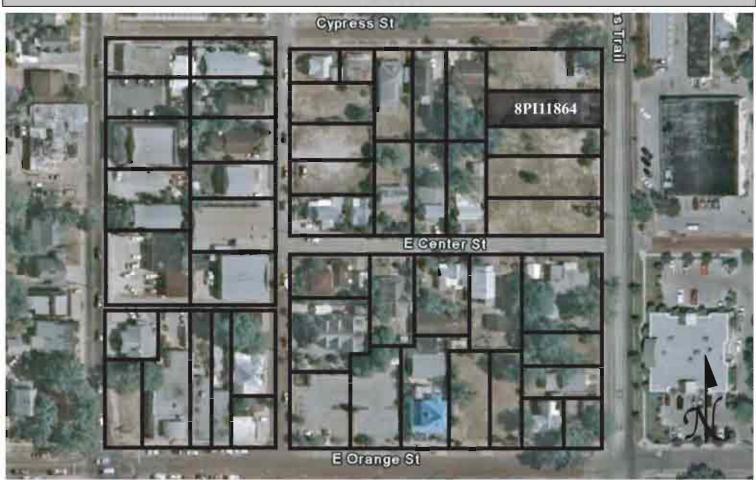

|
|                                                                                                                                                                                                                                                                                                                                                                                                                                                                           |

REQUIRED: 1. USGS 7.5' MAP WITH STRUCTURES PINPOINTED IN RED

2. LARGE SCALE STREET OR PLAT MAP



### SKETCH MAP





Original **✓** Update □



Site # 8PI11867

Recorder # 324

Recorder Date 2/23/09

| Site Name            | 112 Shaddock Str                           | eet               |                   | Other Names                         |                     |                    |                  |  |  |  |
|----------------------|--------------------------------------------|-------------------|-------------------|-------------------------------------|---------------------|--------------------|------------------|--|--|--|
| <b>Project Name</b>  | Historic Resource                          | s Survey of Tarpo | on Springs        |                                     |                     |                    |                  |  |  |  |
| <b>Historic Cont</b> | exts Spanish-Ame