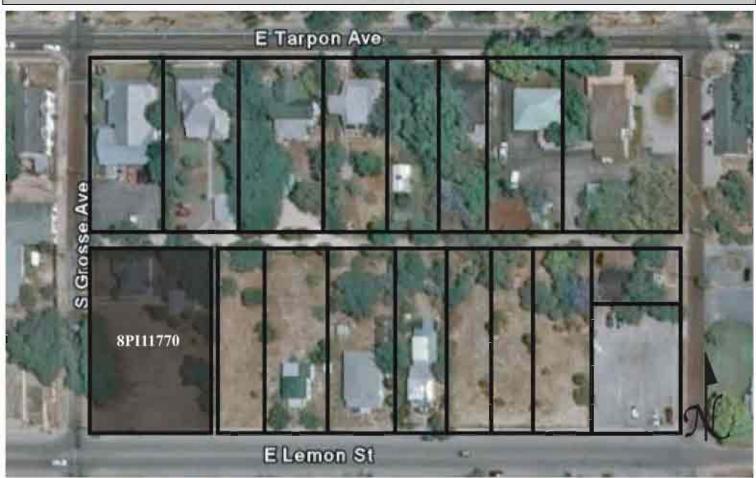

SITE NAME: <u>Tarpon Springs Historic District</u>

#### A. NARRATIVE DESCRIPTION

The Tarpon Springs Historic District exhibits a variety of popular styles and types of architecture. Most of the historic residential buildings are simple Frame Vernacular designs built during the first several decades of the community's development although many high-style mansions are also found. Most commercial buildings are Masonry Vernacular designs and are primarily located along Tarpon and Pinellas Avenues. On the fringes of the historic district are Bungalows dating from the 1910s and 1920s. A few buildings constructed during 1920 exhibit Mission or Mediterranean Revival styling. Other stylistic categories represented within the district include Shingle, Queen Anne, Neoclassical, Colonial Revival, and Byzantine Revival. Types of historic properties within the Tarpon Springs District include commercial, governmental, religious, educational, and residential buildings that are associated with the city's settlement and subsequent development between 1883 and 1943.

The Tarpon Springs Historic District was listed in the *NRHP* in 1990, based on its significance in the areas of architecture, commerce, exploration and settlement, and ethnic heritage.

#### B. SUMMARY OF SIGNIFICANCE

The Tarpon Springs Historic District is a contiguous historic district located within the city of Tarpon Springs. The district is roughly bounded by Cypress and Park Streets on the north, Levis Avenue to the east, Lemon, Court and Boyer Streets to the south, and Banana and Bath Streets and Spring Boulevard to the west. The district is comprised of residential and commercial buildings built between 1881 and 1943 that exhibit a wide array of architectural styles.