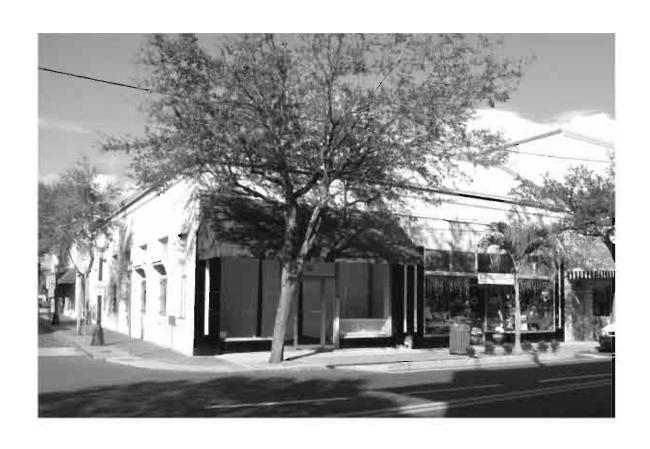

|
| REQUIRED: 1. USGS 7.5' MAP WITH STRUCTURES PINPOINTED IN RED                                                                                                                                                                                                                                                                                                                                                                                                             |

2. LARGE SCALE STREET OR PLAT MAP







Original ☐ Update ✓



Site # 8PI1640

Recorder # 68

Recorder Date 1/27/09

| Site Name           | Meres Building       |                   |                  | Other Names                |                  |                 |              |
|---------------------|----------------------|-------------------|------------------|----------------------------|------------------|-----------------|--------------|
| <b>Project Name</b> | Historic Resource    | s Survey of Tarpo | n Springs        |                            |                  |                 |              |
| Historic Conte      | exts Spanish-Ame     | erican War        |                  | _ National Register C      | ategory Buildin  | ng              |              |
|                     |                      | L