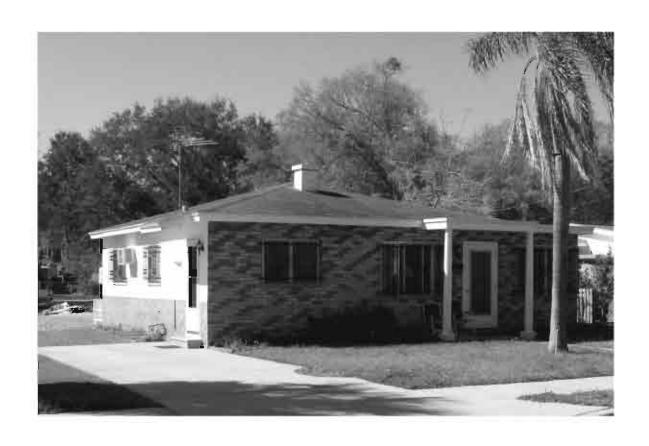

|
| DECLUDED. 4 LICCO 7 FLMAD WITH STRUCTURES DIMPONITED IN DED                                                                                                                                                                                                                                                                                                                                                                                                                                        |

REQUIRED: 1. USGS 7.5' MAP WITH STRUCTURES PINPOINTED IN RED

2. LARGE SCALE STREET OR PLAT MAP







Original ✓ Update □



 Site #
 8PI11711

 Recorder #
 287

 Recorder Date
 2/20/09

| Site Name                    | 322 Banana Stree                               | t               |                    | Other Names                         |                 |                     |                |               |  |
|------------------------------|------------------------------------------------|-----------------|--------------------|-------------------------------------|-----------------|---------------------|----------------|---------------|--|
| <b>Project Name</b>          | ne Historic Resources Survey of Tarpon Springs |                 |                    |                                     |                 |                     |                |               |  |
| Hi