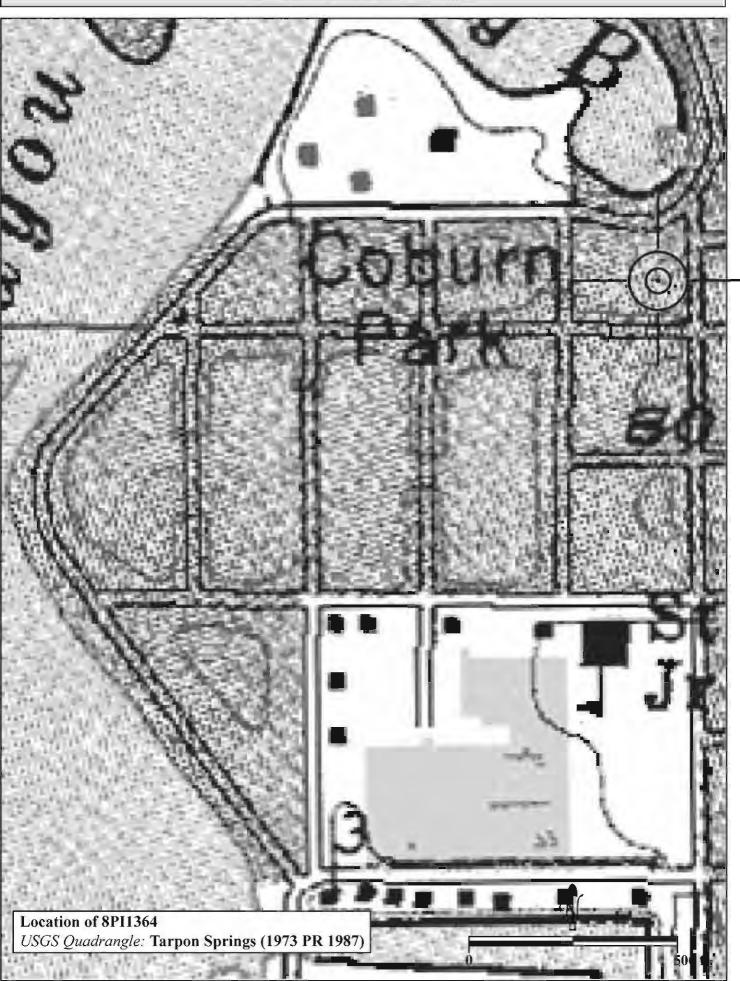

|

2. LARGE SCALE STREET OR PLAT MAP

3. PHOTO OF MAIN FACADE, PREFERABLY B&W, AT LEAST 3x5



# SKETCH MAP





Original ☐ Update ✓



Site # 8PI1365

Recorder # 181

Recorder Date 2/16/09

| Site Name                              | Emory House                                                                                     |                                        |                 |        | Other Names                         | s              |              |                |                |                |  |
|----------------------------------------|-------------------------------------------------------------------------------------------------|----------------------------------------|-----------------|--------|-------------------------------------|----------------|--------------|----------------|----------------|----------------|--|
| <b>Project Name</b>                    | Historic Re