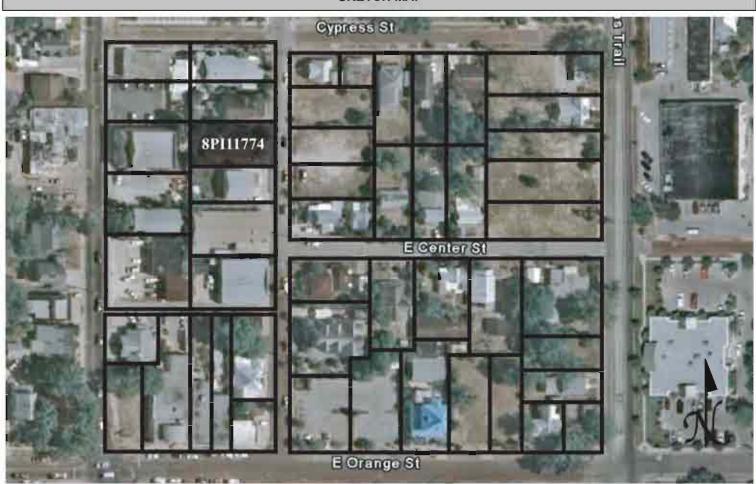

|
|                                                                                                                                                                                                                                                                                                                                                                                                                                                                  |

REQUIRED: 1. USGS 7.5' MAP WITH STRUCTURES PINPOINTED IN RED

2. LARGE SCALE STREET OR PLAT MAP







Original ✓ Update □



Site # 8PI11775

Recorder # 146

Recorder Date 2/16/09

| Site Name 22             | 7 N Hibiscus Sti    | reet               |                     | _ Other Names                       |                 |                     |                   |      |  |
|--------------------------|---------------------|--------------------|---------------------|-------------------------------------|-----------------|---------------------|-------------------|------|--|
| Project Name His         | storic Resources    | s Survey of Tarp   | on Springs          |                                     |                 |                     |                   |      |  |
| <b>Historic Contexts</b> | WWI and Aft         | ermath             |                     | National Register