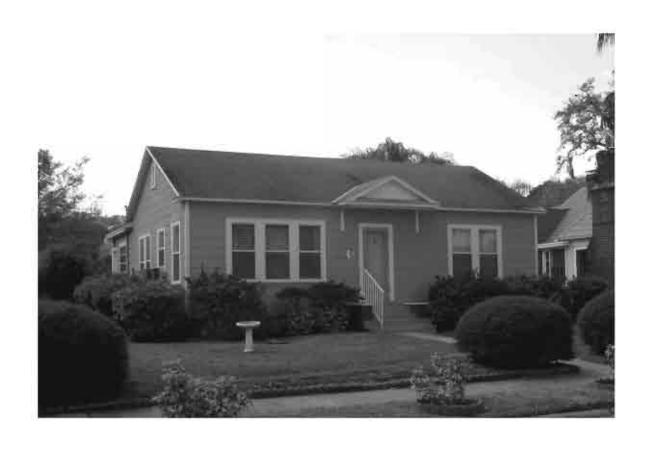

|
|                                                                                                                                                                                                                                                                                                                                                                                                                                                                                                                                             |

REQUIRED: 1. USGS 7.5' MAP WITH STRUCTURES PINPOINTED IN RED

2. LARGE SCALE STREET OR PLAT MAP







Original ✓ Update □



# HISTORICAL STRUCTURE FORM FLORIDA MASTER SITE FILE

Consult Guide To Historical Structure Forms for detailed instructions

Site # 8PI11793

Recorder # 374

Recorder Date 1/27/09

| Site Name Red Rose       | e Antiques                                                                             | Other Names                                                                                       |  |  |  |  |  |  |  |
|--------------------------|----------------------------------------------------------------------------------------|---------------------------------------------------------------------------------------------------|--|--|--|--|--|--|--|
| Project Name Historic R  | esources Survey of Tarpon Springs