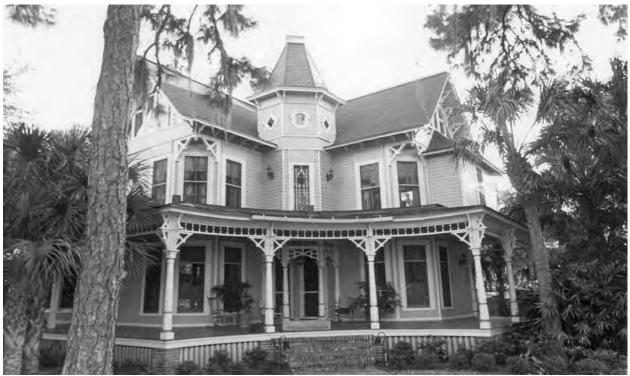

2. LARGE SCALE STREET OR PLAT MAP

3. PHOTO OF MAIN FACADE, PREFERABLY B&W, AT LEAST 3x5

SITE NAME: Edward Newton Knapp House/115 S Spring Boulevard

Source: Tarpon Springs Historical Society

#### A. NARRATIVE DESCRIPTION

The Edward Newton Knapp House is an early residence built in Tarpon Springs and an example of Queen Anne style architecture. The Queen Anne style, which flourished from the 1880s to 1910, was one of the last permutations of the picturesque styles that dominated nineteenth century residential architecture after the decline of Neoclassicism. The principal features of Queen Anne houses are asymmetrical massing, complex roof configurations often combining steeply-pitched hip roofs with cross gables, towers, and dormers, and extensive use of machine-turned wood ornament. Exterior walls are often broken into smaller planes by the use of string courses, false half-timbering, and projecting cantilevered bays and balconies. Gable ends were often highly decorated with complex patterns of wood ornament. The interior plans of the houses reflect the exterior with irregular floor plans and odd room shapes.

The Knapp House has a V-shaped plan with a steep gable roof and center octagonal tower. A one-story hipped roof porch wraps the front façade and is supported by turned posts with stick work brackets and spindle work frieze; the same stick work brackets support the wide eaves. Surfaces are covered with wood siding in varying directions and diamond shaped shingles. Windows are tall and narrow with either 2/2 or multi-pane configurations. The octagonal tower features polychrome roof shingles and both diamond and octagonal windows along the top. The front entrance is two doors centered in the tower base with turned posts and spindle work surrounds. A one story addition is located on the east side of the residence, constructed c. 1975.