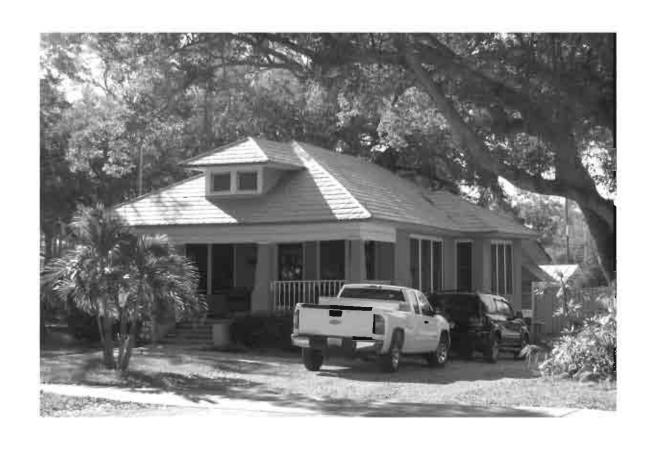

|
| REQUIRED: 1. USGS 7.5' MAP WITH STRUCTURES PINPOINTED IN RED                                                                                                                                                                                                                                                                                                                                                                                                     |

2. LARGE SCALE STREET OR PLAT MAP



# SKETCH MAP





Original ☐ Update ✓



Site # 8PI1496

Recorder # 299

Recorder Date 2/20/09

| Site Name110             | W Lemon Street                                     |                           | Other Names                 |                                     |                        |  |
|--------------------------|----------------------------------------------------|---------------------------|-----------------------------|-------------------------------------|------------------------|--|
| Project Name Hist        | oric Resources Survey of                           | Tarpon Springs            |                             |                                     |                        |  |
| <b>Historic Contexts</b> | Boom Times                                         |