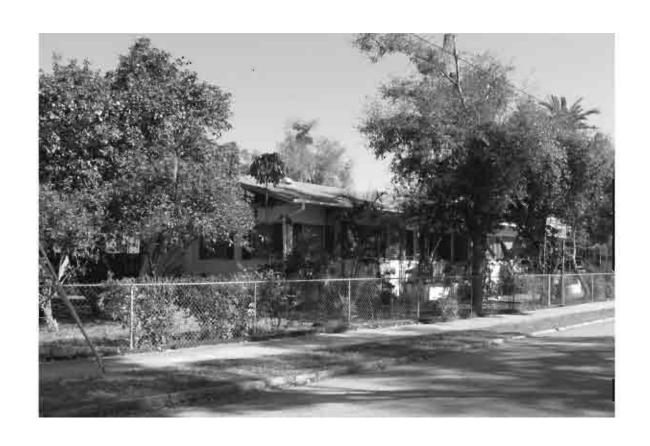

|  |  |  |  |  |  |
| DECLUDED. 4 LICCO 7 FL MAD WITH STRUCTURES DIMPONITED IN DED                                                                                                                                                                                                                                                                                                                                                                                                 |  |  |  |  |  |  |

REQUIRED: 1. USGS 7.5' MAP WITH STRUCTURES PINPOINTED IN RED

2. LARGE SCALE STREET OR PLAT MAP









Original ✓ Update □



Site # 8PI11811

Recorder # 25

Recorder Date 1/26/09

| Site Name                              | 422 E Orange Str            | eet                    |                     | Other Names                         |                                 |  |  |
|----------------------------------------|-----------------------------|------------------------|---------------------|-------------------------------------|---------------------------------|--|--|
| Project Name                           | Historic Resource           | s Survey of Tarpo      | on Springs          |                                     |                                 |  |  |
| Historic Contexts Spanish-American War |                             |                        |                     |