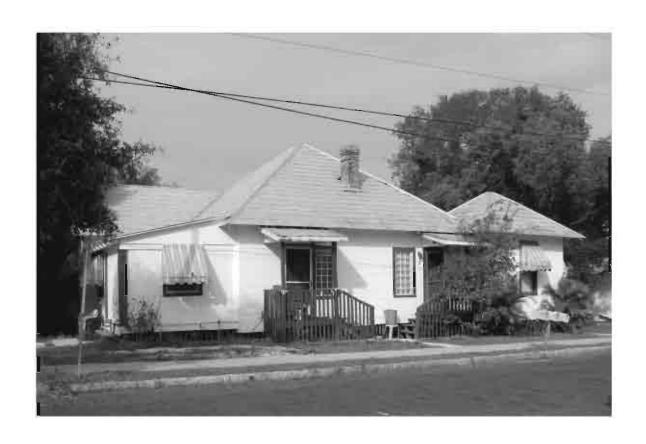

#### C. HISTORY AND REFERENCES CITED OF PAST WORK AT SITE

Stoughton, Gertrude K. 1975 *Tarpon Springs, Florida*.

Original ☐ Update ✓

Site # 8PI176

Recorder # 269

Recorder Date 2/20/09

| Site Name             | Anson P. K. Saffor   | d House              |                                    | _ Other Names                        | Safford House M        | luseum, Villa Ansonia, Miramar   |
|-----------------------|----------------------|----------------------|------------------------------------|--------------------------------------|------------------------|----------------------------------|
| <b>Project Name</b>   | Historic Resources   | Survey of Tarpo      | on Springs                         |                                      |                        |                                  |
| <b>Historic Conte</b> | Post-Reconstruction  |                      |                                    | National Register Category _Building |                        |                                  |
|                       |                      | L                    | OCATION and                        | IDENTIFICATION                       | N                      |                                  |
| Address               | 23 Parkin Court      |                      |                                    |                                      |                        |                                  |
| Vicinity of           | S side of Parkin be  | etween Grand an      | d Spring                           |                                      |                        |                                  |
| City                  | Tarpon Springs       |                      |                                    | Cou                                  | nty Pinellas           |                                  |
| •                     | ivate-corporate-no   | Subdivision_         |                                    | Bloc                                 | ck#                    | Lot #                            |
|                       |                      |                      | MAF                                | PPING                                |                        |                                  |
| USGS Map              | TARPON SPRING        | iS                   |                                    | Township                             | 27S Range              | e15E <b>Section</b> 12           |
| Quarter               |                      | Qtr Qtr              |                                    |                                      | _                      | UTM Zone 17                      |
| Easting               | 327216               | Northing             | 3114897                            | _                                    |                        |                                  |
| Latitude              |                      |                      |                                    | Plat or Other                        | Map Aerial Pho         | otographs                        |
|                       |                      |                      | HIS                                | TORY                                 |                        |                                  |
| Architect/Build       | der Unknown          |                      |                                    |                                      | Construct              | ion Date1883 Circa ✓             |
|                       | ✓ Date Unknowr       | Type                 | e/Location wr                      | ought iron balustrad                 |                        | ond story windows on the main    |
|                       |                      |                      | fac                                | çade have been con                   | verted to three sa     | ash bays                         |
|                       |                      |                      |                                    |                                      |                        |                                  |
|                       | ✓ Original Locat     | tion one block       | to the south                       |                                      |                        |                                  |
| Use Original          | Private residence    |                      |                                    | Use Present                          | Museum                 |                                  |
|                       |                      |                      | DESCI                              | RIPTION                              |                        |                                  |
| Style Frame Ve        | ernacular            | Exter                | ior Plan <u>Irregul</u>            | ar Int                               | terior Plan <u>U</u> n | known Stories 2                  |
| Structural Sys        | tem Wood frame       |                      |                                    | Exterior Fab                         | ric Drop siding        |                                  |
| Foundation P          | iers                 | Foundat              | ion Materials _                    | Concrete block                       | Foundatio              | n Infill Wood lattice panels     |
| No. of Porches        | s 2 Location         |                      | o story, separate mple wood balust |                                      | nds building with      | wood decks, 6x6 posts, and a     |
| Main Entrance         | e (stylistic details | s):                  |                                    |                                      |                        |                                  |
| Outbldgs.             | Number               | 1 Nature             | e/Location (De                     | scribe below)                        |                        |                                  |
| one story wood f      | rame cottage to eas  | st of main house     | (contributing)                     |                                      |                        |                                  |
| Roof Type Ga          |                      |                      |                                    | Roofing Materials                    |                        |                                  |
| •                     | ructures 🗌 C         |                      |                                    |                                      | Locati                 |                                  |
| •                     |                      |                      |                                    | Location S                           |                        | _ Material _Brick                |
|                       | vs ☑ Type D          | HS; Triple hung      |                                    |                                      |                        | <b>Light</b> # 2/2, Multi; 2/2/2 |
| Metal Window          | _ ,                  |                      |                                    |                                      |                        | Light #                          |
|                       | ment cornerboard     | ls, rafter tails, ve | nts (wood louvre                   |                                      | 5                      |                                  |
| Condition Exc         |                      |                      |                                    | Surroundings .                       | Residential            |                                  |
|                       | eral, interior, lan  | idscape, conte       | ext; 3 lines onl                   | y)                                   |                        |                                  |
| Please see conti      | nuation sheet.       |                      |                                    |                                      |                        |                                  |
|                       | al Remains Prese     | nt 🗆                 | E1                                 | ISE Arabasalagi                      | cal Sita Earm          | Completed (if ves. attach)       |

Construction of the Safford House began around 1883, shortly after Anson P. K. Safford's arrival in the Tarpon Springs area. The house was originally constructed as a one-story wood framed cottage with double gables on the front, central hall and a wide bracketed veranda on two sides on the north side of Spring Bayou. By 1887 a second story had been added with the original roof trusses, gables, and gable windows raised intact atop the new second story walls. At this time Victorian gingerbread details were added including a cupola, window hood trim, bargeboards, brackets, and balustrades of different patterns. After both Anson and Mary Safford's deaths in 1891, the land on which the house was located was sold to George Clemson. At this time Mrs. Safford had the house moved a block further north.

After the house relocation, Mrs. Safford began using the building as a boarding house that she called Villa Ansonia. A few years later she had the interior of the house subdivided into small apartments and renamed it "The Miramar". At this time, the house was stripped of its exterior Victorian trim and left a simple version of the original house with plain porch posts and no balustrade. Portions of the veranda were also enclosed as well to provide additional rooms.