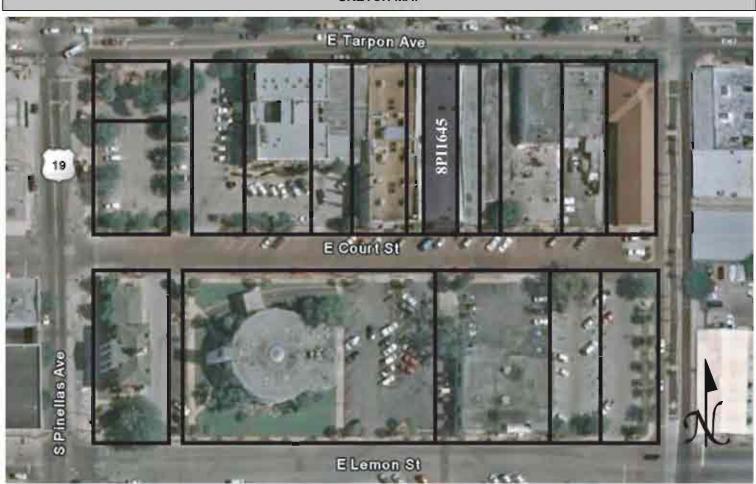

# Required Attachments

- PHOTOCOPY OF USGS 7.5' MAP WITH DISTRICT BOUNDARY CLEARLY MARKED
- **②** LARGE SCALE STREET, PLAT OR PARCEL MAP WITH RESOURCES MAPPED & LABELED
- **3 TABULATION OF ALL INLCUDED RESOURCES** (name, FMSF #, contributing? Y/N, resource category, street address or township-range-section if no address)
- ◆ PHOTOS OF GENERAL STREETSCAPE OR VIEWS (Optional: aerial photos, views of typical resources) Photos may be archival B&W prints OR digital image files. If submitting digital image files, they must be included on disk or CD AND in hard copy format (plain paper is acceptable). Digital images must be at least 1600 x 1200 pixels, 24-bit color, jpeg or tiff.