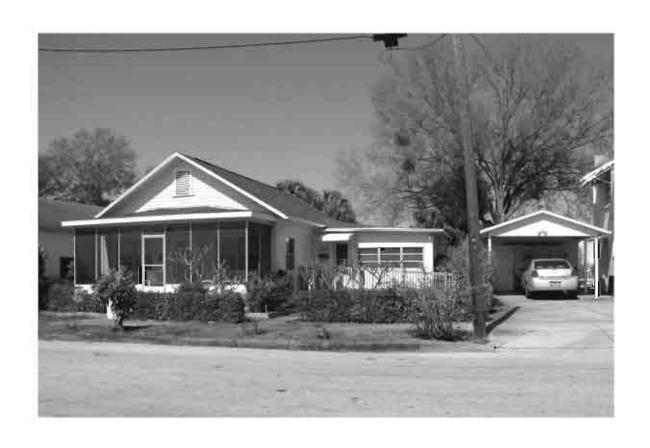

|
| REQUIRED: 1. USGS 7.5' MAP WITH STRUCTURES PINPOINTED IN RED 2. LARGE SCALE STREET OR PLAT MAP                                                                                                                                                                                                                                                                                                                                                                                                                                                                                                                                                    |







Original ✓ Update □



 Site #
 8PI11820

 Recorder #
 231

 Recorder Date
 2/18/09

| Site Name                     | N. G. Arfaras Spo                                                           | nge Packing Plant      |                    | Other Names                         |                            |                      |  |
|-------------------------------|-----------------------------------------------------------------------------|------------------------|--------------------|-------------------------------------|----------------------------|----------------------|--|
| <b>Project Name</b>           | Historic Resource                                                           | s Survey of Tarpon     | Springs            |                                     |