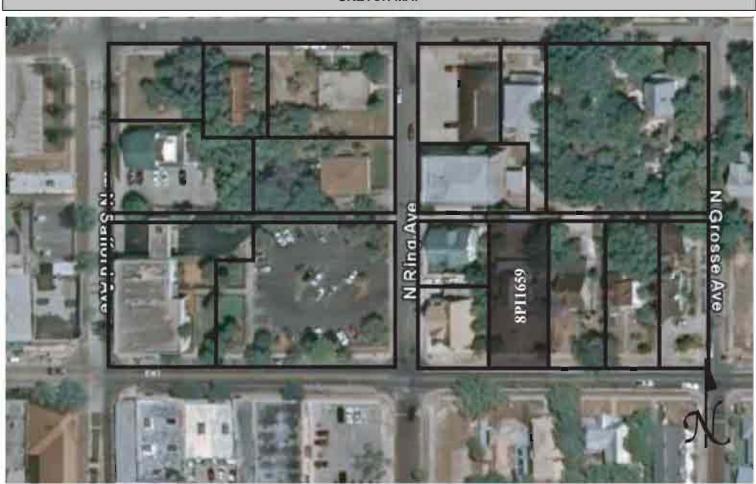

|
| REQUIRED: 1. USGS 7.5' MAP WITH STRUCTURES PINPOINTED IN RED                                                                                                                                                                                                                                                                                                                                                                                                               |

2. LARGE SCALE STREET OR PLAT MAP



# SKETCH MAP





Original ☐ Update ✓



Site # 8PI1660

Recorder # 52

Recorder Date 1/27/09

| Site Name                              | Cucina S                                    | Siciliana  |                 |                                      |             | Other Names                         |                |             |                  |        |
|----------------------------------------|---------------------------------------------|------------|-----------------|--------------------------------------|-------------|-------------------------------------|----------------|-------------|------------------|--------|
| <b>Project Name</b>                    | Historic Resources Survey of Tarpon Springs |            |                 |                                      |             |