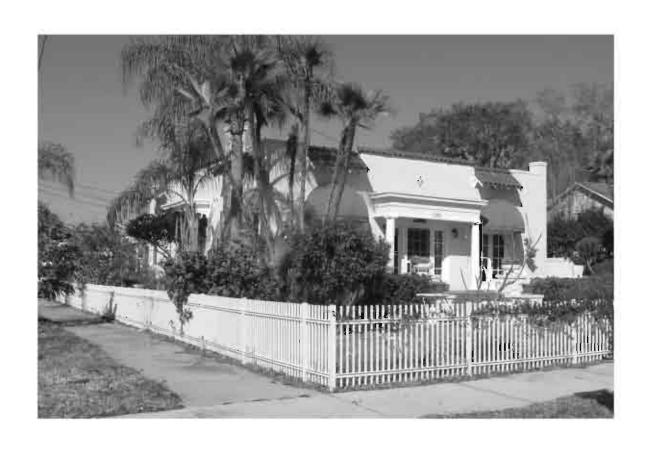

|
| DECLUDED. 4 LICCO 7 51 MAD WITH STRUCTURES DIMPONITED IN DED                                                                                                                                                                                                                                                                                                                                                                                                                                                                |

REQUIRED: 1. USGS 7.5' MAP WITH STRUCTURES PINPOINTED IN RED

2. LARGE SCALE STREET OR PLAT MAP







Original ☐ Update ✓



Site # 8PI1374

Recorder # 173

Recorder Date 2/16/09

| Site Name                                                     | 22-24 W Boyer Str                           | eet               |                                     | Other Names                                       |                   |                    |                 |      |
|---------------------------------------------------------------|---------------------------------------------|-------------------|-------------------------------------|---------------------------------------------------|-------------------|--------------------|-----------------|------|
| <b>Project Name</b>                                           | Historic Resources                          | Survey of Tarpo   | on Sprin