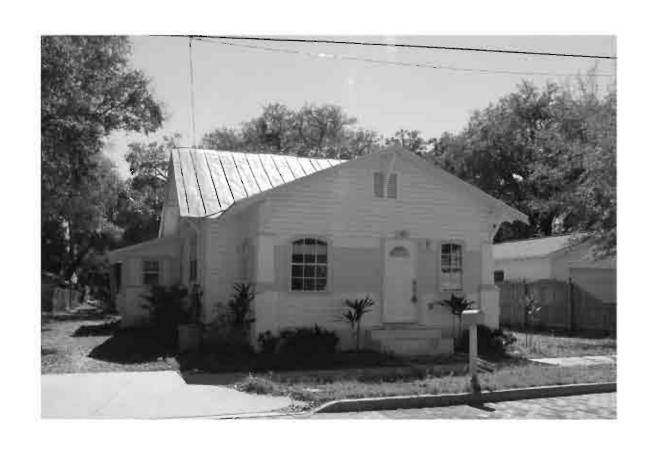

|
| REQUIRED: 1. USGS 7.5' MAP WITH STRUCTURES PINPOINTED IN RED                                                                                                                                                                                                                                                                                                                                                                                                                                                                                                                                                                                      |

2. LARGE SCALE STREET OR PLAT MAP







Original ☐ Update ✓



 Site #
 8PI1385

 Recorder #
 198

 Recorder Date
 2/17/09

| Site Name 28 W Center Street                                                                    | Other Names                                                                                    |
|-------------------------------------------------------------------------------------------------|------------------------------------------------------------------------------------------------|
| Project Name Historic Resources Survey of Tarpon Springs                                        |                                                                                                |
| Historic Contexts Spanish-American War                                                          | National Register C