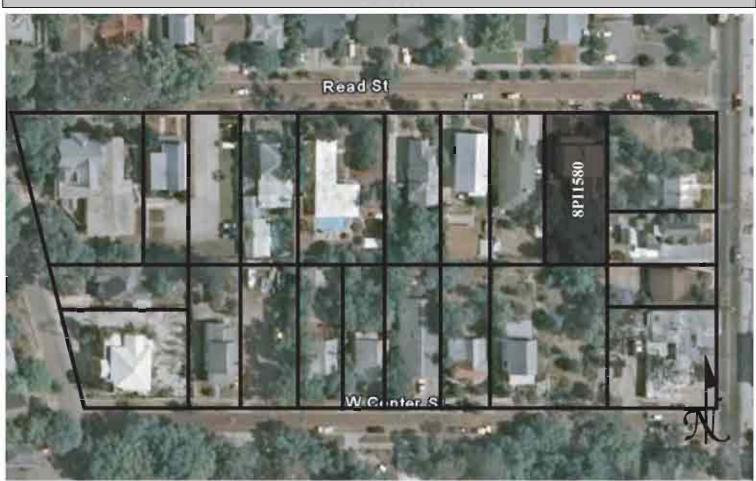

#### C. HISTORY AND REFERENCES CITED OF PAST WORK AT SITE

Stoughton, Gertrude K. 1975 *Tarpon Springs, Florida*.

Original ☐ Update ✓

Site # 8PI176

Recorder # 269

Recorder Date 2/20/09

| Site Name             | Anson P. K. Saffor   | d House              |                                    | _ Other Names                        | Safford House M        | luseum, Villa Ansonia, Miramar   |
|-----------------------|----------------------|----------------------|------------------------------------|--------------------------------------|------------------------|----------------------------------|
| <b>Project Name</b>   | Historic Resources   | Survey of Tarpo      | on Springs                         |                                      |                        |                                  |
| <b>Historic Conte</b> | Post-Reconstruction  |                      |                                    | National Register Category _Building |                        |                                  |
|                       |                      | L                    | OCATION and                        | IDENTIFICATION                       | N                      |                                  |
| Address               | 23 Parkin Court      |                      |                                    |                                      |                        |                                  |
| Vicinity of           | S side of Parkin be  | etween Grand an      | d Spring                           |                                      |                        |                                  |
| City                  | Tarpon Springs       |                      |                                    | Cou                                  | nty Pinellas           |                                  |
| •                     | ivate-corporate-no   | Subdivision_         |                                    | Bloc                                 | ck#                    | Lot #                            |
|                       |                      |                      | MAF                                | PPING                                |                        |                                  |
| USGS Map              | TARPON SPRING        | iS                   |                                    | Township                             | 27S Range              | e15E <b>Section</b> 12           |
| Quarter               |                      | Qtr Qtr              |                                    |                                      | _                      | UTM Zone 17                      |
| Easting               | 327216               | Northing             | 3114897                            | _                                    |                        |                                  |
| Latitude              |                      |                      |                                    | Plat or Other                        | Map Aerial Pho         | otographs                        |
|                       |                      |                      | HIS                                | TORY                                 |                        |                                  |
| Architect/Build       | der Unknown          |                      |                                    |                                      | Construct              | ion Date1883 Circa ✓             |
|                       | ✓ Date Unknowr       | Type                 | e/Location wr                      | ought iron balustrad                 |                        | ond story windows on the main    |
|                       |                      |                      | fac                                | çade have been con                   | verted to three sa     | ash bays                         |
|                       |                      |                      |                                    |                                      |                        |                                  |
|                       | ✓ Original Locat     | tion one block       | to the south                       |                                      |                        |                                  |
| Use Original          | Private residence    |                      |                                    | Use Present                          | Museum                 |                                  |
|                       |                      |                      | DESCI                              | RIPTION                              |                        |                                  |
| Style Frame Ve        | ernacular            | Exter                | ior Plan <u>Irregul</u>            | ar Int                               | terior Plan <u>U</u> n | known Stories 2                  |
| Structural Sys        | tem Wood frame       |                      |                                    | Exterior Fab                         | ric Drop siding        |                                  |
| Foundation P          | iers                 | Foundat              | ion Materials _                    | Concrete block                       | Foundatio              | n Infill Wood lattice panels     |
| No. of Porches        | s 2 Location         |                      | o story, separate mple wood balust |                                      | nds building with      | wood decks, 6x6 posts, and a     |
| Main Entrance         | e (stylistic details | s):                  |                                    |                                      |                        |                                  |
| Outbldgs.             | Number               | 1 Nature             | e/Location (De                     | scribe below)                        |                        |                                  |
| one story wood f      | rame cottage to eas  | st of main house     | (contributing)                     |                                      |                        |                                  |
| Roof Type Ga          |                      |                      |                                    | Roofing Materials                    |                        |                                  |
| •                     | ructures 🗌 C         |                      |                                    |                                      | Locati                 |                                  |
| •                     |                      |                      |                                    | Location S                           |                        | _ Material _Brick                |
|                       | vs ☑ Type D          | HS; Triple hung      |                                    |                                      |                        | <b>Light</b> # 2/2, Multi; 2/2/2 |
| Metal Window          | _ ,                  |                      |                                    |                                      |                        | Light #                          |
|                       | ment cornerboard     | ls, rafter tails, ve | nts (wood louvre                   |                                      | 5                      |                                  |
| Condition Exc         |                      |                      |                                    | Surroundings .                       | Residential            |                                  |
|                       | eral, interior, lan  | idscape, conte       | ext; 3 lines onl                   | y)                                   |                        |                                  |
| Please see conti      | nuation sheet.       |                      |                                    |                                      |                        |                                  |
|                       | al Remains Prese     | nt 🗆                 | E1                                 | ISE Arabasalagi                      | cal Sita Earm          | Completed (if ves. attach)       |