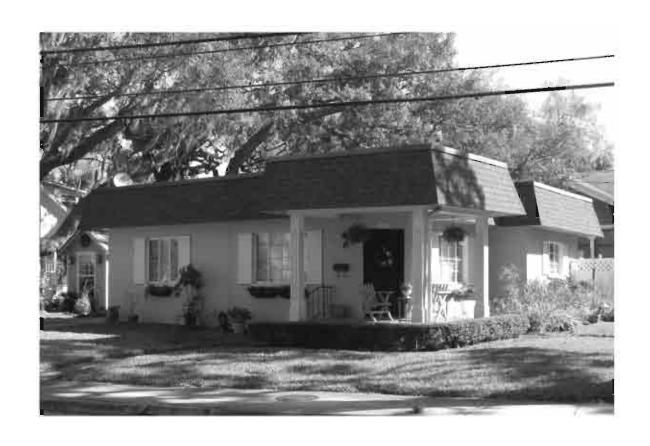

SITE NAME: <u>Tarpon Springs Historic District</u>

#### A. NARRATIVE DESCRIPTION

The Tarpon Springs Historic District exhibits a variety of popular styles and types of architecture. Most of the historic residential buildings are simple Frame Vernacular designs built during the first several decades of the community's development although many high-style mansions are also found. Most commercial buildings are Masonry Vernacular designs and are primarily located along Tarpon and Pinellas Avenues. On the fringes of the historic district are Bungalows dating from the 1910s and 1920s. A few buildings constructed during 1920 exhibit Mission or Mediterranean Revival styling. Other stylistic categories represented within the district include Shingle, Queen Anne, Neoclassical, Colonial Revival, and Byzantine Revival. Types of historic properties within the Tarpon Springs District include commercial, governmental, religious, educational, and residential buildings that are associated with the city's settlement and subsequent development between 1883 and 1943.

The Tarpon Springs Historic District was listed in the *NRHP* in 1990, based on its significance in the areas of architecture, commerce, exploration and settlement, and ethnic heritage.

#### B. SUMMARY OF SIGNIFICANCE

The Tarpon Springs Historic District is a contiguous historic district located within the city of Tarpon Springs. The district is roughly bounded by Cypress and Park Streets on the north, Levis Avenue to the east, Lemon, Court and Boyer Streets to the south, and Banana and Bath Streets and Spring Boulevard to the west. The district is comprised of residential and commercial buildings built between 1881 and 1943 that exhibit a wide array of architectural styles.