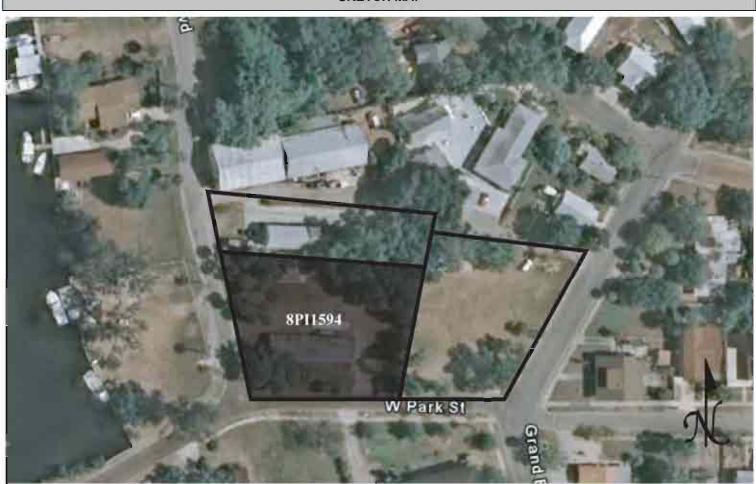

nge boats left Key West to come to Tarpon Springs. By the early 1900s Tarpon Springs was considered the largest sponge port in United States.

The E.R. Meres Sponge Packing Plant is the oldest extant example of a sponge packing plant in Tarpon Springs still in operation. The interior of the building is arranged to serve the various steps involved with processing natural sponges. At the height of sponge industry activity in the 1920s there were nearly two dozen such packing houses in Tarpon Springs, but now only four of these businesses remain in operation.

#### C. HISTORY AND REFERENCES CITED OF PAST WORK AT SITE

Shriver, Carl.

1990 E.R. Meres Sponge Packing House National Register Nomination. NRHP Nomination, Tallahassee: Florida Deaprtment of State, Division of Historic Resources.







Original ☐ Update ✓



 Site #
 8PI1595

 Recorder #
 245

 Recorder Date
 2/18/09

| Site Name             | 112 Read Street      |                  |                     | Other Names                |                   |                |               |        |
|-----------------------|----------------------|------------------|---------------------|----------------------------|-------------------|----------------|---------------|--------|
| <b>Project Name</b>   | Historic Resources   | Survey of Tarp   | on Springs          |                            |                   |                |               |        |
| <b>Historic Conte</b> | exts Boom Times      |                  |                     | _ National Register C      | Category          | Building       |