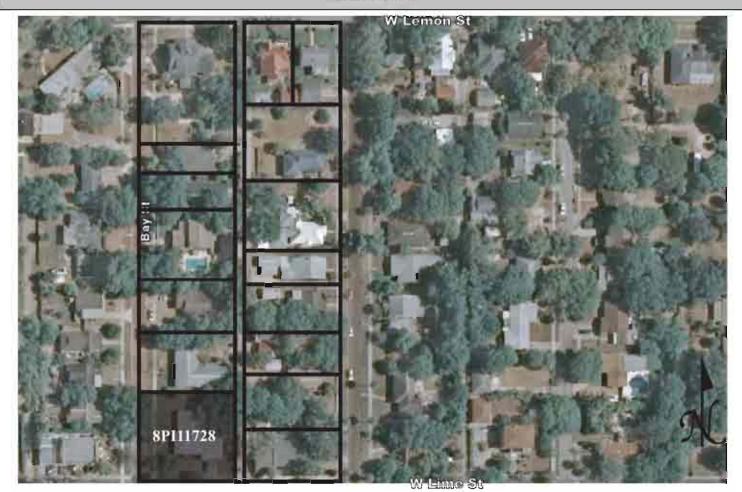

|
| DECLUDED. 4 LICCO 7 FLMAD WITH STRUCTURES DIMPONITED IN DEC                                                                                                                                                                                                                                                                                                                                                                                                                                                             |

REQUIRED: 1. USGS 7.5' MAP WITH STRUCTURES PINPOINTED IN RED

2. LARGE SCALE STREET OR PLAT MAP







Original ✓ Update □



Site # 8PI11729

Recorder # 284

Recorder Date 2/20/09

| Site Name                                                                | 27 W Boyer Street                           |                   |                      | Other Names              |                 |                  |                   |              |
|--------------------------------------------------------------------------|---------------------------------------------|-------------------|----------------------|--------------------------|-----------------|------------------|-------------------|--------------|
| <b>Project Name</b>                                                      | Historic Resources                          | Survey of Tarp    | on Springs           |