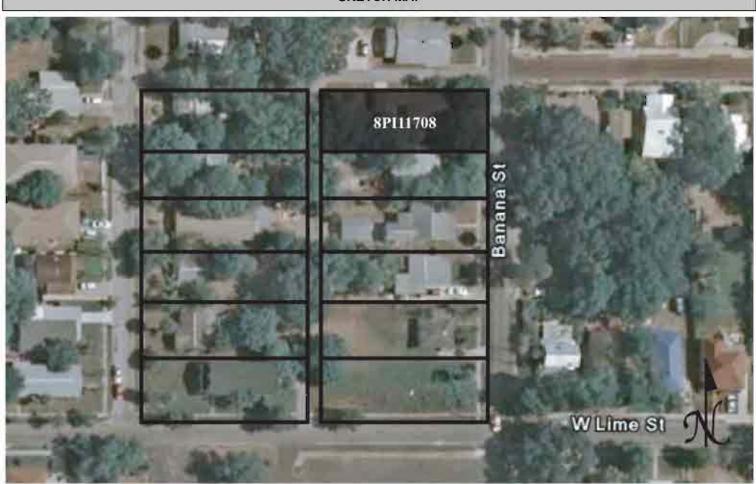

|
| Recorder Affiliation JANUS RESEARCH, 1107 N. Ward Street, Tampa, Florida 33607 Telephone 813-636-8200                                                                                                                                                                                                                                                                       |
| REQUIRED: 1. USGS 7.5' MAP WITH STRUCTURES PINPOINTED IN RED                                                                                                                                                                                                                                                                                                                |

2. LARGE SCALE STREET OR PLAT MAP







Original ✓ Update □



 Site #
 8PI11709

 Recorder #
 288

 Recorder Date
 2/20/09

| Site Name                 | 306 Banana Stree                            | t                            | Other Names                     |                          |                     |  |  |  |  |
|---------------------------|---------------------------------------------|------------------------------|---------------------------------|--------------------------|---------------------|--|--|--|--|
| <b>Project Name</b>       | Historic Resources Survey of Tarpon Springs |                              |                                 |                          |                     |  |  |  |  |
| Historic Cont             | exts Modern                                 |