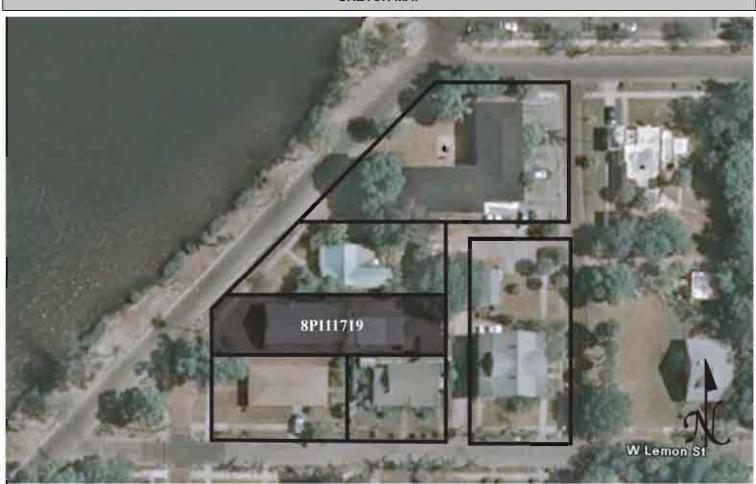

|
| REQUIRED: 1. USGS 7.5' MAP WITH STRUCTURES PINPOINTED IN RED                                                                                                                                                                                                                                                                                                                                                                                                                                                                                                                                                                                      |

2. LARGE SCALE STREET OR PLAT MAP







Original ✓ Update □



# HISTORICAL STRUCTURE FORM FLORIDA MASTER SITE FILE

Consult Guide To Historical Structure Forms for detailed instructions

 Site #
 8PI11720

 Recorder #
 345

 Recorder Date
 2/26/09

| Site Name          | 121 Bay Street                      |                   |                        | Other Names                |                   |                              |
|--------------------|-------------------------------------|-------------------|------------------------|----------------------------|-------------------|------------------------------|
| <b>Project Nam</b> | e Historic Resource                 | s Survey of Tarpo | on Springs             |                            |                   |                              |
| Historic Con       | ntext