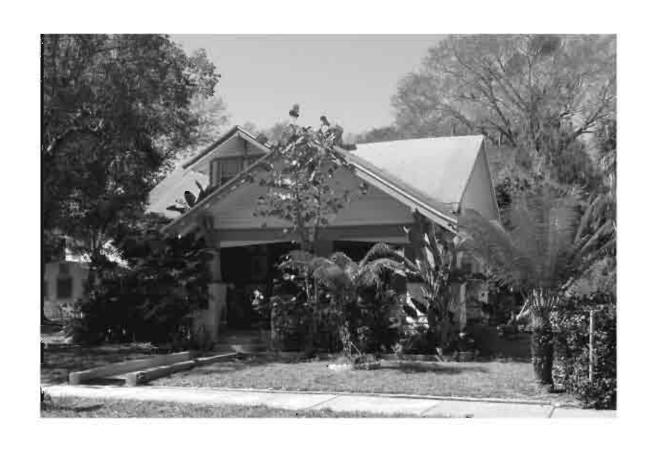

|
| REQUIRED: 1. USGS 7.5' MAP WITH STRUCTURES PINPOINTED IN RED 2. LARGE SCALE STREET OR PLAT MAP                                                                                                                                                                                                                                                                                                                                                                                                                              |









Original ☐ Update ✓



Site # 8PI1617

Recorder # 188

Recorder Date 2/17/09

| Site Name                                                     | William T. Fleming Hous                                   | e                                                                           | Other Names                                                                             |                                   |  |  |
|---------------------------------------------------------------|-----------------------------------------------------------|-----------------------------------------------------------------------------|-----------------------------------------------------------------------------------------|-----------------------------------|--|--|
| Project Name