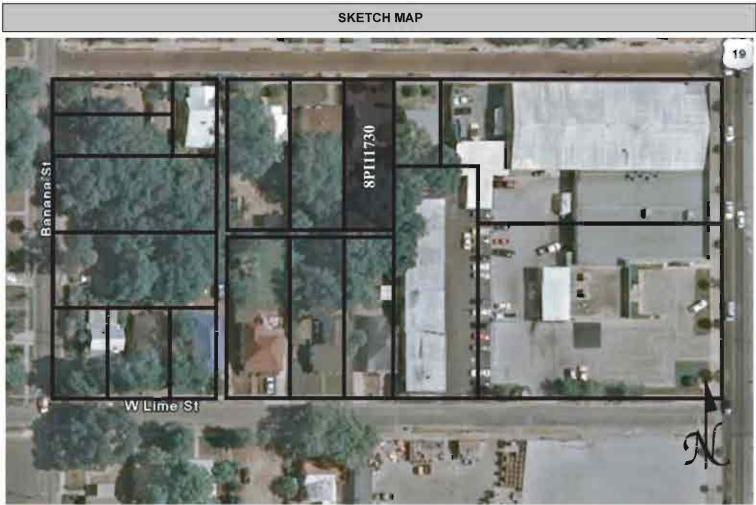

# SKETCH MAP

Original ☐ Update ✓

 Site #
 8PI238

 Recorder #
 295

 Recorder Date
 2/20/09

| Site Name            | Edward No      | ewton Kr      | napp House      |                    | Other Nai        | mes         |                |               |                 |              |
|----------------------|----------------|---------------|-----------------|--------------------|------------------|-------------|----------------|---------------|-----------------|--------------|
| <b>Project Name</b>  | Historic Re    | esources      | Survey of Tarp  | on Springs         |                  |             |                |               |                 |              |
| Historic Cont        | exts Post-     | -Reconst      | ruction         |                    | National I       | Register    | Category       | Building      |                 |              |
|                      |                |               |                 | LOCATION an        | d IDENTIFICA     | NOITA       |                |               |                 |              |
| Address              | 115 S Spri     | ing Boule     | evard           |                    |                  |             |                |               |                 |              |
| Vicinity of          | S side of S    | Spring be     | tween Banana    | and Bath           |                  |             |                |               |                 |              |
| City                 | Tarpon Sp      | orings        |                 |                    |                  | County      | Pinellas       |               |                 |              |
| Ownership P          | rivate-indivi  | idual         | Subdivision     |                    |                  | Block #     | !              | Lot #_        |                 |              |
|                      |                |               |                 | M                  | APPING           |             |                |               |                 |              |
| USGS Map             | TARPON         | SPRING        | S               |                    | Townshi          | p 275       | S Range        | e 15E         | Section         | 12           |
| Quarter              |                |               | Qtr Qtr         |                    | Irregular        | Section     |                |               | UTM Zone        | 17           |
| Easting              | 32726          | 61            | Northing        | 3114585            | Land Gra         | ant Unk     | nown           |               |                 |              |
| Latitude             |                |               | Longitude       |                    | Plat or O        | ther Map    | Aerial Pho     | otographs     |                 |              |
|                      |                |               |                 | HI                 | STORY            |             |                |               |                 |              |
| Architect/Buil       | lder E. N.     | Knapp         |                 |                    |                  |             | Construct      | ion Date      | 1886 <b>C</b> i | rca 🗸        |
| Alterations          | ✓ Date _       | c.1980        | Тур             | e/Location _       | gable end windo  | ws installe | ed             |               |                 |              |
| Additions            | ✓ Date _       | c.1980        |                 | e/Location o       |                  |             |                | , one story c | arport on east  | side         |
| Moved                | □ Origina      | al Locat      | ion             |                    |                  |             |                |               |                 |              |
| Use Original         | Private re     | esidence      |                 |                    | Use Pre          | sent P      | rivate resider | ce            |                 |              |
|                      |                |               |                 | DES                | CRIPTION         |             |                |               |                 |              |
| Style Queen A        | Anne Reviva    | al            | Exte            | rior Plan Irreg    | ular             | Interi      | or Plan Un     | known         | Stories         | <b>s</b> 2.5 |
| Structural Sys       | stem Woo       | od frame      |                 |                    | Exterio          | r Fabric    | Drop siding;   | Wood shing    | gles            |              |
| Foundation <u>F</u>  | Piers          |               | Founda          | tion Materials     | Brick            |             | Foundatio      | n Infill Wo   | od lattice pane | ls           |
| No. of Porche        | es <u>1</u> Lo | ocation       | s/Features _    | vraps front façad  | e, one story hip | ped roof, t | turned colum   | ns, ornamen   | ıt              |              |
| Main Entrance        | e (stylistic   | c details     | two center      | er entries under r | main porch       |             |                |               |                 |              |
| Outbldgs.            | Numbe          | er            | Natui           | e/Location (D      | escribe belov    | v)          |                |               |                 |              |
| Roof Type C          | ross-gabled    | t l           |                 |                    | Roofing Mate     | erials C    | omposition sh  | ningles; Woo  | od shingles     |              |
| Secondary St         |                |               | omments To      | ower               |                  |             |                | on three s    |                 |              |
| Chimneys             |                |               |                 |                    | Locati           | ion N/A     |                |               | Not applicat    | ole          |
| Wood Windov          | ws 🗸 Ty        | ype Di        | HS; Fixed       |                    |                  |             |                | Light #_2     | 2/2             |              |
| Metal Window         | vs 🗸 Ty        | ype <u>Ca</u> | asement         |                    |                  |             |                | Light #_1     |                 |              |
| <b>Exterior Orna</b> | ment kne       | ee braces     | , vents, wood s | urrounds           |                  |             |                |               |                 |              |
| Condition Ex         | cellent        |               |                 |                    | Surroundi        | ings Res    | sidential      |               |                 |              |
| Narrative (ger       | neral, inte    | rior, lan     | dscape, con     | ext; 3 lines o     | nly)             |             |                |               |                 |              |
| Please see cont      | tinuation she  | eet.          |                 |                    |                  |             |                |               |                 |              |
| Archaeologic         | al Remain      | s Prese       | ent 🗆           |                    | MSF Archae       | ological    | Site Form      | Completed     | l (if ves. atta | <br>ch) □    |