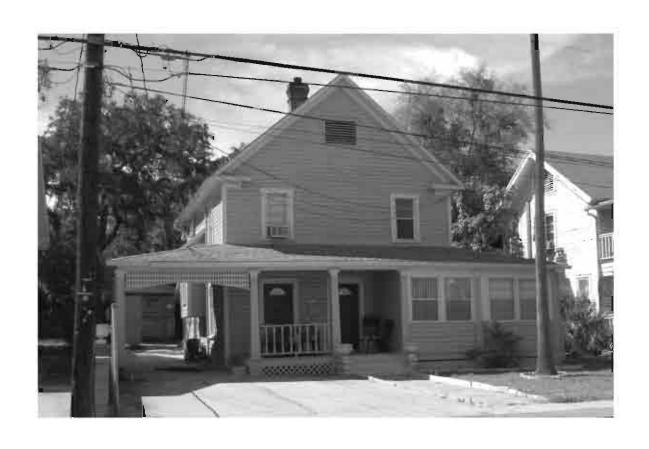

|
| REQUIRED: 1. USGS 7.5' MAP WITH STRUCTURES PINPOINTED IN RED                                                                                                                                                                                                                                                                                                                                                                                                               |

2. LARGE SCALE STREET OR PLAT MAP







Original ☐ Update ✓



Site # 8PI1566

Recorder # 167

Recorder Date 2/16/09

| Site Name                              | 133 N Pinellas Avenue                               |                      |                                      | Other Names                                           |                 |                              |                     |              |
|----------------------------------------|-----------------------------------------------------|----------------------|--------------------------------------|-------------------------------------------------------|-----------------|------------------------------|---------------------|--------------|
| <b>Project Name</b>                    | ct Name Historic Resources Survey of Tarpon Springs |