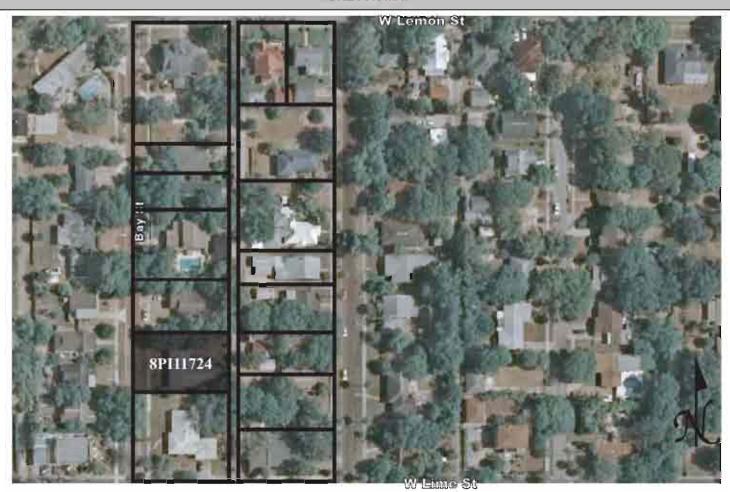

|
|                                                                                                                                                                                                                                                                                                                                                                                                                                                                                                                         |

REQUIRED: 1. USGS 7.5' MAP WITH STRUCTURES PINPOINTED IN RED

2. LARGE SCALE STREET OR PLAT MAP







Original ✓ Update □



 Site #
 8PI11725

 Recorder #
 354

 Recorder Date
 2/26/09

| Site Name                      | 316 Bay Street                                                       |                                      |                    | Other Names               |                |              |                     |  |  |
|--------------------------------|----------------------------------------------------------------------|--------------------------------------|--------------------|---------------------------|----------------|--------------|---------------------|--|--|
| <b>Project Name</b>            | Historic Resources                                                   | s Survey of Tarpo                    | on Springs         |                           |