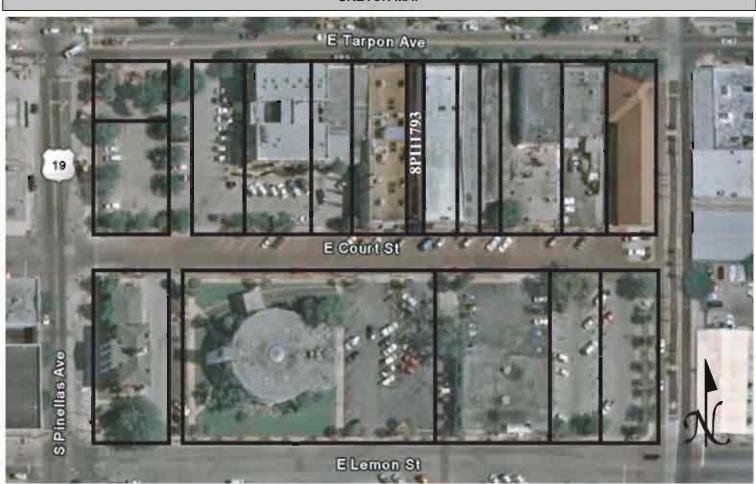

2. LARGE SCALE STREET OR PLAT MAP

3. PHOTO OF MAIN FACADE, PREFERABLY B&W, AT LEAST 3x5

SITE NAME: <u>Tarpon Arcade</u>

#### A. NARRATIVE DESCRIPTION

This large two-story stuccoed building with Mediterranean Revival styling was listed in the National Register of Historic Places in 1984. The arcaded block type commercial building is a variant of the two-part commercial block. It is based on a style derived from loggias - great arcaded porches built in Italian cities during the Renaissance. Designed primarily for banks and large retail stores, most of the buildings of this type date from the first three decades of the 20th century. The Arcade is a two-story building that encompasses an entire block along Tarpon Avenue. The building features a series of round arch openings along its ground level story and covered walkways along the second level. The flat roof is obscured with a pent roof overhangs running between its corner gable roof towers. The sloped roofs are surfaced with barrel tile and the exterior wall fabric is smooth stucco. Two domed towers flank the center arched entry on the main (east) façade which has an elegant shaped parapet.

#### B. SUMMARY OF SIGNIFICANCE

The Arcade Hotel is significant for its historical connection with the development of the commercial section of Tarpon Springs during the real estate boom of the 1920s, particularly the intended development-along Pinellas Avenue. The building is also important for being the only major hotel facility constructed in downtown Tarpon Springs during this period and as the only major example of Mediterranean Revival style commercial architecture in the downtown to survive from the 1920s.