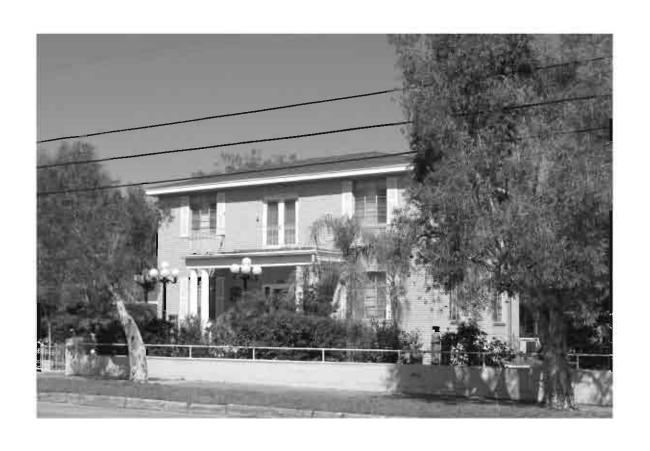

Construction of the Safford House began around 1883, shortly after Anson P. K. Safford's arrival in the Tarpon Springs area. The house was originally constructed as a one-story wood framed cottage with double gables on the front, central hall and a wide bracketed veranda on two sides on the north side of Spring Bayou. By 1887 a second story had been added with the original roof trusses, gables, and gable windows raised intact atop the new second story walls. At this time Victorian gingerbread details were added including a cupola, window hood trim, bargeboards, brackets, and balustrades of different patterns. After both Anson and Mary Safford's deaths in 1891, the land on which the house was located was sold to George Clemson. At this time Mrs. Safford had the house moved a block further north.

After the house relocation, Mrs. Safford began using the building as a boarding house that she called Villa Ansonia. A few years later she had the interior of the house subdivided into small apartments and renamed it "The Miramar". At this time, the house was stripped of its exterior Victorian trim and left a simple version of the original house with plain porch posts and no balustrade. Portions of the veranda were also enclosed as well to provide additional rooms.

The City of Tarpon Springs acquired the Safford House in 1994. It was fully renovated to return it to its appearance in 1893 with the help of grants through the Florida Division of Historic Resources and Save Americas Treasures. It now operates as the Safford House Museum.

#### B. SUMMARY OF SIGNIFICANCE

This two-story Frame vernacular residence was listed on the National Register of Historic Places in 1975. The house is significant as an example of early vernacular domestic architecture in Florida in addition to its association with Anson P. K. Safford and his sister, Dr. Mary Safford.