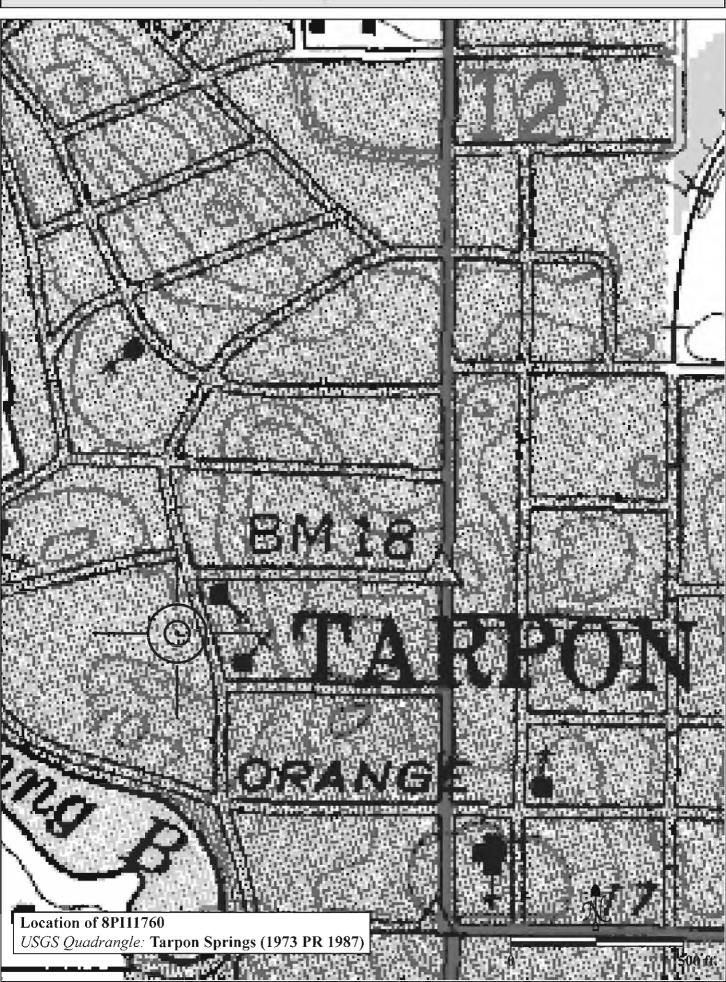

SITE NAME: <u>Tarpon Springs Historic District</u>

#### B. SUMMARY OF SIGNIFICANCE

The Tarpon Springs Historic District is a contiguous historic district located within the city of Tarpon Springs. The district is roughly bounded by Cypress and Park Streets on the north, Levis Avenue to the east, Lemon, Court and Boyer Streets to the south, and Banana and Bath Streets and Spring Boulevard to the west. The district is comprised of residential and commercial buildings built between 1881 and 1943 that exhibit a wide array of architectural styles.