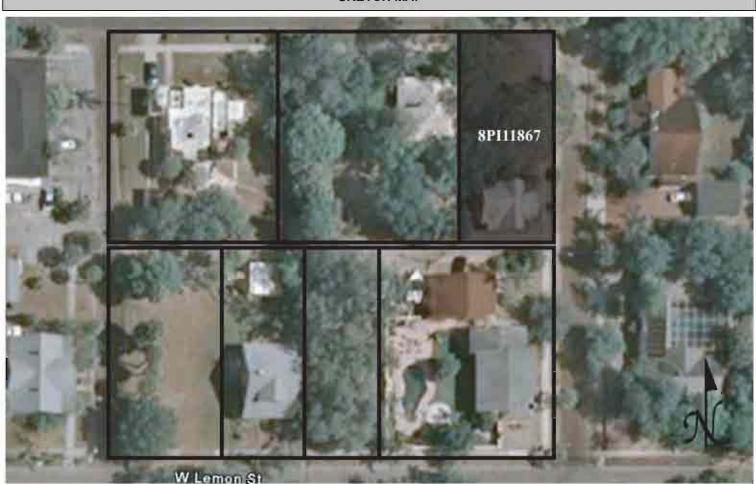

|
| DECLUDED. 4 LICCO 7 FL MAD WITH STRUCTURES DIMPONITED IN DED                                                                                                                                                                                                                                                                                                                                                                                                                                                                          |

REQUIRED: 1. USGS 7.5' MAP WITH STRUCTURES PINPOINTED IN RED

2. LARGE SCALE STREET OR PLAT MAP



### SKETCH MAP





Original **✓** Update □



Site # 8PI11868

Recorder # 322

Recorder Date 2/23/09

| Site Name            | 220 Shaddock Str                               |                                     | Other Names     |          |                              |            |                  |                  |             |                |         |
|----------------------|------------------------------------------------|-------------------------------------|-----------------|----------|------------------------------|------------|------------------|------------------|-------------|----------------|---------|
| <b>Project Name</b>  | me Historic Resources Survey of Tarpon Springs |                                     |                 |          |                              |            |