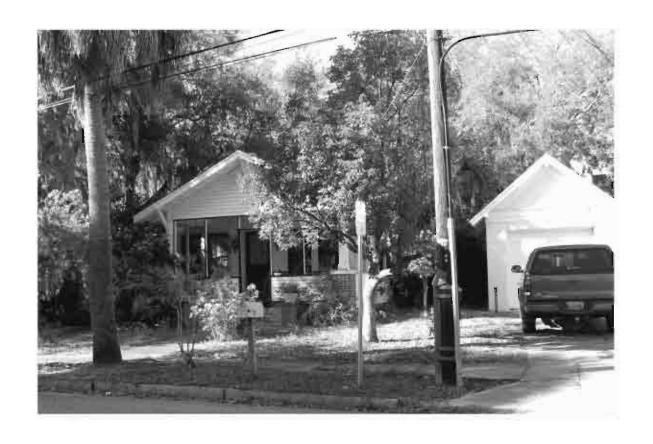

|
|                                                                                                                                                                                                                                                                                                                                                                                                                                                                                           |

REQUIRED: 1. USGS 7.5' MAP WITH STRUCTURES PINPOINTED IN RED

2. LARGE SCALE STREET OR PLAT MAP



# SKETCH MAP





Original ☐ Update ✓



 Site #
 8PI1497

 Recorder #
 300

 Recorder Date
 2/23/09

| Site Name 119 W       | Lemon Street                                   | Other Names