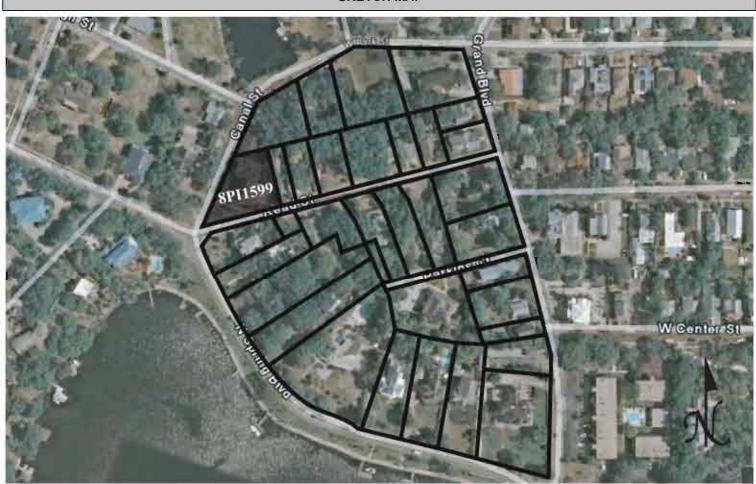

|  |  |  |  |
| REQUIRED: 1. USGS 7.5' MAP WITH STRUCTURES PINPOINTED IN RED                                                                                                                                                                                                                                                                                                                                                                                                |  |  |  |  |







Original ☐ Update ✓



Site # 8PI1600

Recorder # 111

Recorder Date 1/28/09

| Site Name                         | Tarpon Lodge                                                                 |                            |             | Other Names                         |               |               |                 |       |
|-----------------------------------|------------------------------------------------------------------------------|----------------------------|-------------|-------------------------------------|---------------|---------------|-----------------|-------|
| <b>Project Name</b>               | Historic Resources                                                           | Survey of Tarpon Spring    | gs          |                                     |