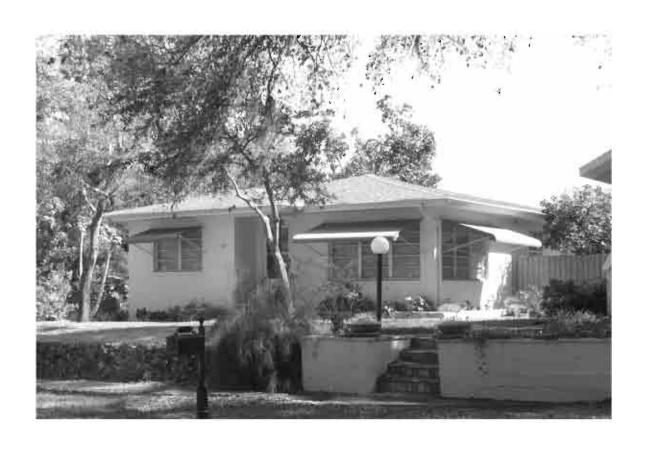

|
| DECLUDED. 4 LICCO 7 FLMAD WITH STRUCTURES DIMPONITED IN DED                                                                                                                                                                                                                                                                                                                                                                                                                                                                                      |

REQUIRED: 1. USGS 7.5' MAP WITH STRUCTURES PINPOINTED IN RED

2. LARGE SCALE STREET OR PLAT MAP







Original ✓ Update □



# HISTORICAL STRUCTURE FORM FLORIDA MASTER SITE FILE

Consult Guide To Historical Structure Forms for detailed instructions

 Site #
 8PI11723

 Recorder #
 355

 Recorder Date
 2/26/09

| Site Name             | 306 Bay Street                              |                     |                | Other Names                                   |                    |                  |                 |      |
|-----------------------|---------------------------------------------|---------------------|----------------|-----------------------------------------------|--------------------|------------------|-----------------|------|
| <b>Project Name</b>   | Historic Resources Survey of Tarpon Springs |                     |                |