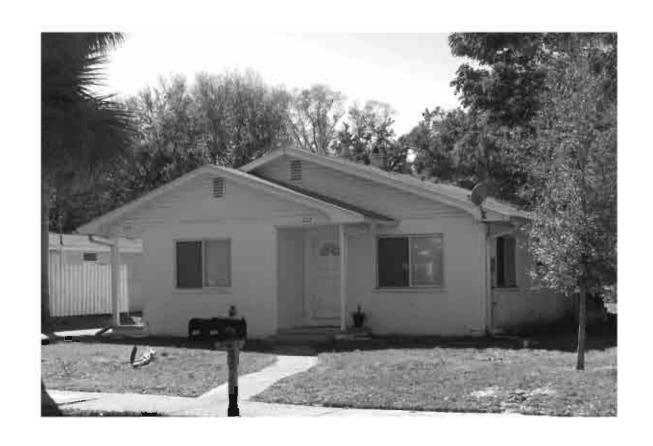

|
|                                                                                                                                                                                                                                                                                                                                                                                                                                                                                                    |

REQUIRED: 1. USGS 7.5' MAP WITH STRUCTURES PINPOINTED IN RED

2. LARGE SCALE STREET OR PLAT MAP









Original ✓ Update □



# HISTORICAL STRUCTURE FORM FLORIDA MASTER SITE FILE

Consult Guide To Historical Structure Forms for detailed instructions

Site # 8PI11708

Recorder # 289

Recorder Date 2/20/09

| Site Name            | 302 Banana Stree     | t                  |                      | Other Names                         |                   |                    |                     |  |  |
|----------------------|----------------------|--------------------|----------------------|-------------------------------------|-------------------|--------------------|---------------------|--|--|
| <b>Project Name</b>  | Historic Resources   | Survey of Tarp     | oon Springs          |                                     |                   |                    |