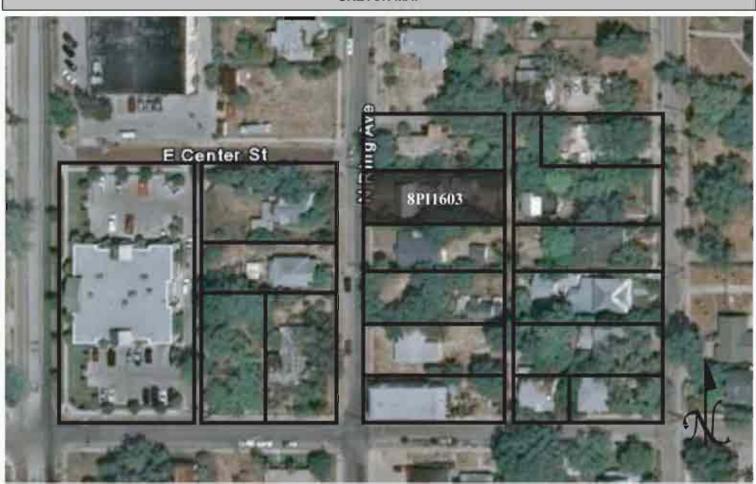

ED                                                                                                                                                                                                                                                                                                                                                                                                                                                                                                                                                                                                                                                                                                                                                                                      |

2. LARGE SCALE STREET OR PLAT MAP







Original ☐ Update ✓



Site # 8PI1612

Recorder # 127

Recorder Date 1/28/09

| Site Name                   | Zante Cafeneo        |                   |                     | Other Names Am                                            | erican Railway | / Express Co        | ).                |          |  |
|-----------------------------|----------------------|-------------------|---------------------|-----------------------------------------------------------|----------------|---------------------|-------------------|----------|--|
| <b>Project Name</b>         | Historic Resources   | s Survey of Tarpo | n Springs           |                                                           |                |                     |                   |          |  |
| <b>Historic Conte</b>