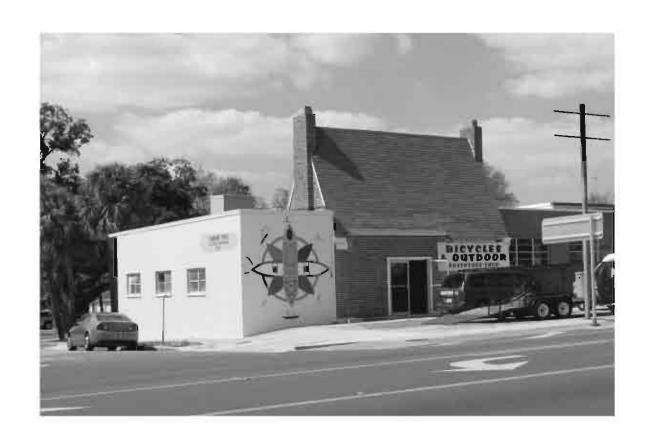

|
| REQUIRED: 1. USGS 7.5' MAP WITH STRUCTURES PINPOINTED IN RED                                                                                                                                                                                                                                                                                                                                                                                                                                                                                                                                                                                              |

2. LARGE SCALE STREET OR PLAT MAP







Original ✓ Update □



 Site #
 8PI11843

 Recorder #
 154

 Recorder Date
 2/16/09

| Site Name            | 210 N Pinellas Ave   | enue                   |                                | Other Names              |                          |                     |  |  |  |
|----------------------|----------------------|------------------------|--------------------------------|--------------------------|--------------------------|---------------------|--|--|--|
| <b>Project Name</b>  | Historic Resources   | s Survey of Tarpon     | Springs                        |                          |                          |                     |  |  |  |
| Historic Conte       | exts Depression/N    | lew Deal               |                                | National Register C      | ate