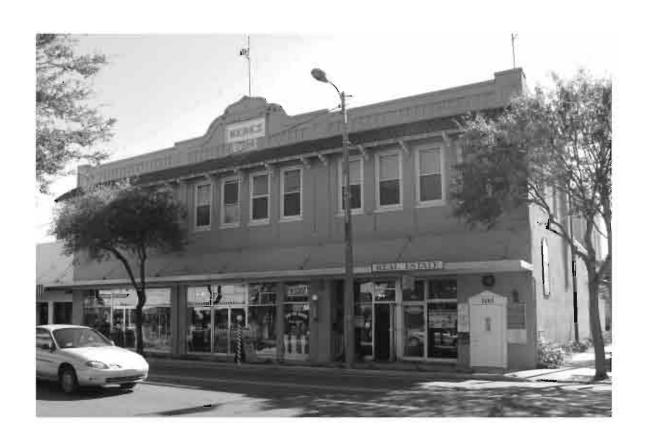

iple one over one double hung windows line the second floor level.

#### B. SUMMARY OF SIGNIFICANCE

This Masonry Vernacular two-story commercial brick building was designed by prominent Florida architect M. Leo Elliot for Ernest Meres, a sponge trader and insurance agent. The building originally housed the Royal Theater, the Tarpon Springs Post Office and a Western Union office. The second level contained rooms for the Hotel Meres and had an H-shaped plan to maximize light.

### C. HISTORY AND REFERENCES CITED OF PAST WORK AT SITE

Olausen, Stephen A.

1988 FMSF form for 8PI1640. On file, Florida Department of State, Division of Historic Resources, Tallahassee, Florida.

Monahan, Kathleen, Ph.D.

2007 Historic Tarpon Springs Walking Tour. Tarpon Springs: City of Tarpon Springs, Florida.







Original ☐ Update ✓



 Site #
 8PI1641

 Recorder #
 83

 Recorder Date
 1/27/09

| USGS Map TARPON SPRINGS Township 27S Range 15E Section 12 Quarter Qtr Qtr Qtr