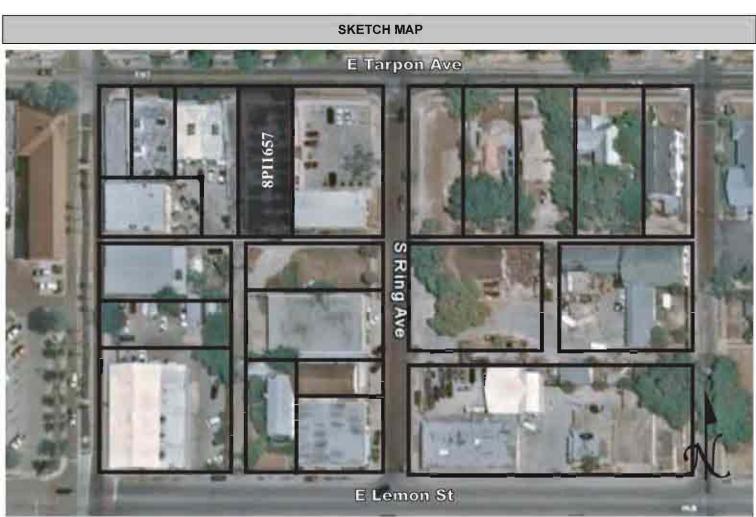

| Recorder Affiliation JANUS RESEARCH, 1107 N. Ward Street, Tampa, Florida 33607 Telephone 813-636-8200                                                                                                                                                                                                                                                                                    |
| REQUIRED: 1 USGS 7.5' MAP WITH STRUCTURES PINPOINTED IN RED                                                                                                                                                                                                                                                                                                                              |

2. LARGE SCALE STREET OR PLAT MAP







Original ☐ Update ✓



Site # 8PI1658

Recorder # 57

Recorder Date 1/27/09

| Site Name             | First Trust of Florid        | la Mortgages                                   |                | Other Names Baptis                                  | t Church               |                      |
|-----------------------|------------------------------|------------------------------------------------|----------------|-----------------------------------------------------|------------------------|----------------------|
| Project Name          | Historic Resources           | Survey of Tarpon Sp                            | orings         |                                                     |                        |                      |
| <b>Historic Conte</b> | exts Spanish-Ame