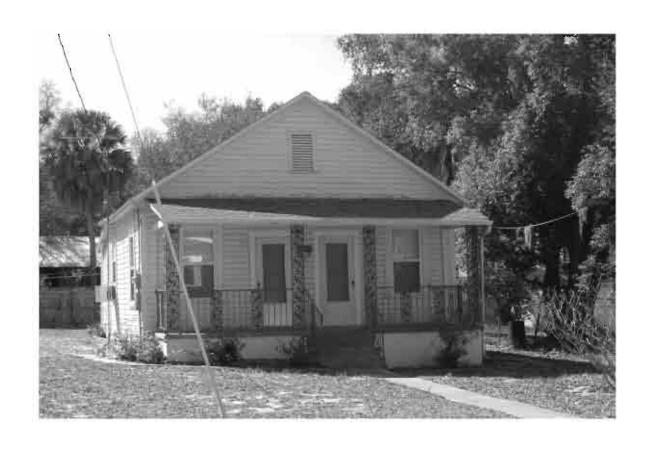

|
| REQUIRED: 1. USGS 7.5' MAP WITH STRUCTURES PINPOINTED IN RED                                                                                                                                                                                                                                                                                                                                                                                                               |

2. LARGE SCALE STREET OR PLAT MAP







Original ☐ Update ✓



Site # 8PI1554

Recorder # 271

Recorder Date 2/20/09

| Site Name             | 22 Parkin Court               |                       |                          | Other Names                         | s               |                     |                    |                 |          |
|-----------------------|-------------------------------|-----------------------|--------------------------|-------------------------------------|-----------------|---------------------|--------------------|-----------------|----------|
| <b>Project Name</b>   | Historic Resources            | Survey of Tarp        | oon Springs              |                                     |                 |                     |                    |                 |          |
| <b>