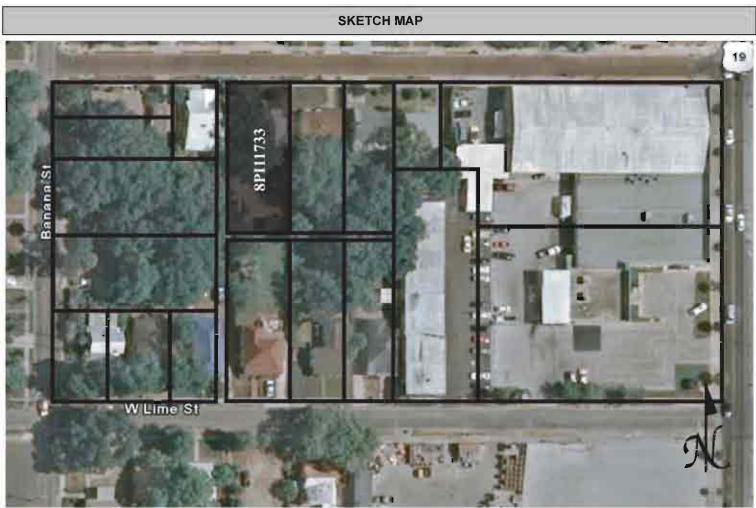

NOTE: Use this form to document districts, landscapes and building complexes as described in the box below. Cultural resources contributing to the Resource Group should also be documented individually at the Site File. Do not use this form for National Register multiple property submissions (MPSs). National Register MPSs are treated as Site File manuscripts and are associated to the individual resources included under the MPS cover using the Site File manuscript number.

| Check ONE box that best describes the Resource Group:  Historic district (NR category "district"): buildings and NR structures only: NO archaeological sites Archaeological district (NR category "district"): archaeological sites only: NO buildings or NR structures  Mixed district (NR category "district"): includes more than one type of cultural resource (example: archaeological sites and buildings)  FMSF building complex (NR category usually "building(s)"): multiple buildings in close spatial and functional association  Designed historic landscape (NR category usually "district" or "site"): can include multiple resources (see National Register Bulletin #18, page 2 for more detailed definition and examples: e.g. parks, golf courses, campuses, resorts, etc.)  Rural historic landscape (NR category usually "district" or "site"): can include multiple resources and resources not formally designed (see National Register Bulletin #30, Guidelines for Evaluating and Documenting Rural Historic Landscapes for more detailed definition and examples: e.g. farmsteads, fish camps, lumber camps, traditional ceremonial sites, etc.)  Linear resource (NR category usually "structure"): Linear resources are a special type of rural historic landscape and can include canals, railways, roads, etc. |
|---------------------------------------------------------------------------------------------------------------------------------------------------------------------------------------------------------------------------------------------------------------------------------------------------------------------------------------------------------------------------------------------------------------------------------------------------------------------------------------------------------------------------------------------------------------------------------------------------------------------------------------------------------------------------------------------------------------------------------------------------------------------------------------------------------------------------------------------------------------------------------------------------------------------------------------------------------------------------------------------------------------------------------------------------------------------------------------------------------------------------------------------------------------------------------------------------------------------------------------------------------------------------------------------------------------------------------------------|
| Resource Group Name Tarpon Springs Historic District Project Name Tarpon Springs Historic District Survey National Register Category (please check one):   building(s)   structure   district   site   object   Linear Resource Type (if applicable):   canal   railway   road   other (describe):   Ownership:   private-profit   private-nonprofit   private-individual   private-nonspecific   District   site   object                                                                                                                                                                                                                                                                                                                                                                                                                                                                                                                                                                                                                                                                                                                                                                                                                                                                                                                  |
| LOCATION & MAPPING                                                                                                                                                                                                                                                                                                                                                                                                                                                                                                                                                                                                                                                                                                                                                                                                                                                                                                                                                                                                                                                                                                                                                                                                                                                                                                                          |
| Address (if applicable, include N,S,E,W; #; St., Ave., etc.)                                                                                                                                                                                                                                                                                                                                                                                                                                                                                                                                                                                                                                                                                                                                                                                                                                                                                                                                                                                                                                                                                                                                                                                                                                                                                |
| Tarpon Springs  Plot Agricle or Other Man (made come distriction of the with leasting)                                                                                                                                                                                                                                                                                                                                                                                                                                                                                                                                                                                                                                                                                                                                                                                                                                                                                                                                                                                                                                                                                                                                                                                                                                                      |
| Plat, Aerial, or Other Map (map's name, originating office with location)  Landgrant  Verbal Description of Boundaries (description does not replace required map)  West Park Street and Cypress Street on the north, South Levis Avenue on the east, East Lemon Street and Boyer Street on the south, Banana Street, Bath Street, and Beekman Lane on the west                                                                                                                                                                                                                                                                                                                                                                                                                                                                                                                                                                                                                                                                                                                                                                                                                                                                                                                                                                             |
|                                                                                                                                                                                                                                                                                                                                                                                                                                                                                                                                                                                                                                                                                                                                                                                                                                                                                                                                                                                                                                                                                                                                                                                                                                                                                                                                             |
|                                                                                                                                                                                                                                                                                                                                                                                                                                                                                                                                                                                                                                                                                                                                                                                                                                                                                                                                                                                                                                                                                                                                                                                                                                                                                                                                             |
| DHR USE ONLY OFFICIAL EVALUATION DHR USE ONLY                                                                                                                                                                                                                                                                                                                                                                                                                                                                                                                                                                                                                                                                                                                                                                                                                                                                                                                                                                                                                                                                                                                                                                                                                                                                                               |
| NR List Date  SHPO – Appears to meet criteria for NR listing:   yes  no  insufficient info  Date  ///  KEEPER – Determined eligible:  yes  no  Date  ///  NR Criteria for Evaluation:  NR List Date                                                                                                                                                                                                                                                                                                                                                                                                                                                                                                                                                                                                                                                                                                                                                                                                                                                                    |

#### B. SUMMARY OF SIGNIFICANCE

The Tarpon Springs Historic District is a contiguous historic district located within the city of Tarpon Springs. The district is roughly bounded by Cypress and Park Streets on the north, Levis Avenue to the east, Lemon, Court and Boyer Streets to the south, and Banana and Bath Streets and Spring Boulevard to the west. The district is comprised of residential and commercial buildings built between 1881 and 1943 that exhibit a wide array of architectural styles.