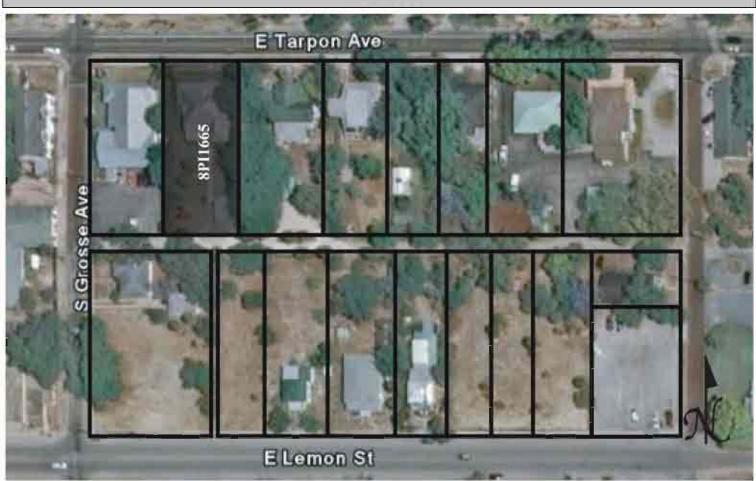

|
| REQUIRED: 1. USGS 7.5' MAP WITH STRUCTURES PINPOINTED IN RED                                                                                                                                                                                                                                                                                                                                                                                                          |

2. LARGE SCALE STREET OR PLAT MAP







Original ☐ Update ✓



Site # 8PI1666

Recorder # 36

Recorder Date 1/26/09

| Site Name                              | Dr. Douglass Hou    | se                                | Other Names                                                | Studio 420         |                   |                  |     |
|----------------------------------------|---------------------|-----------------------------------|------------------------------------------------------------|--------------------|-------------------|------------------|-----|
| <b>Project Name</b>                    | Historic Resource   | 8                                 |                                                            |                    |                   |                  |     |
| Historic Contexts Spanish-America