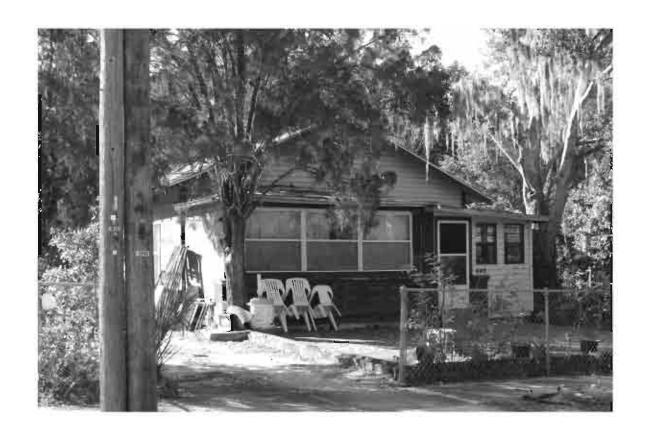

SITE NAME: <u>Tarpon Springs Historic District</u>

#### A. NARRATIVE DESCRIPTION

The Tarpon Springs Historic District exhibits a variety of popular styles and types of architecture. Most of the historic residential buildings are simple Frame Vernacular designs built during the first several decades of the community's development although many high-style mansions are also found. Most commercial buildings are Masonry Vernacular designs and are primarily located along Tarpon and Pinellas Avenues. On the fringes of the historic district are Bungalows dating from the 1910s and 1920s. A few buildings constructed during 1920 exhibit Mission or Mediterranean Revival styling. Other stylistic categories represented within the district include Shingle, Queen Anne, Neoclassical, Colonial Revival, and Byzantine Revival. Types of historic properties within the Tarpon Springs District include commercial, governmental, religious, educational, and residential buildings that are associated with the city's settlement and subsequent development between 1883 and 1943.

The Tarpon Springs Historic District was listed in the *NRHP* in 1990, based on its significance in the areas of architecture, commerce, exploration and settlement, and ethnic heritage.