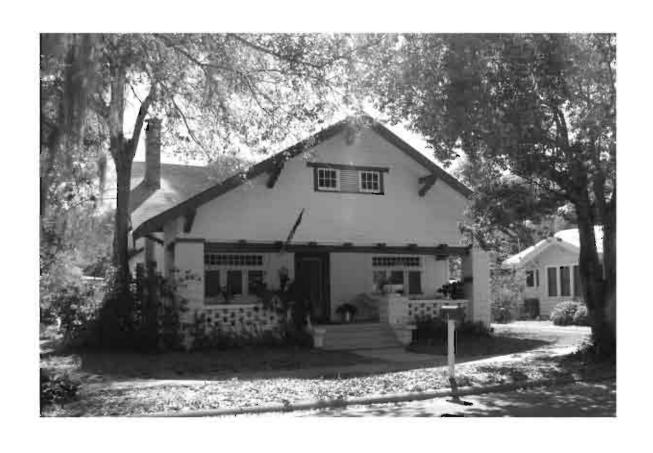

|  |  |  |  |  |
| REQUIRED: 1. USGS 7.5' MAP WITH STRUCTURES PINPOINTED IN RED                                                                                                                                                                                                                                                                                                                                                                                                                                                                          |  |  |  |  |  |

- 3. PHOTO OF MAIN FACADE, PREFERABLY B&W, AT LEAST 3x5









Original ☐ Update ✓



Site # 8PI1505

Recorder # 276

Recorder Date 2/20/09

| Site Name            | 56 W Lime Street     |                      |                        | Other Names              |                 |                                         |
|----------------------|----------------------|----------------------|------------------------|--------------------------|-----------------|-----------------------------------------|
| <b>Project Name</b>  | Historic Resources   | Survey of Tarpo      | on Springs             |                          |                 |                                         |
| <b>Historic Cont</b> | exts Spanish-Ame     | erican War           |                        | National Register        | Category _      | Building