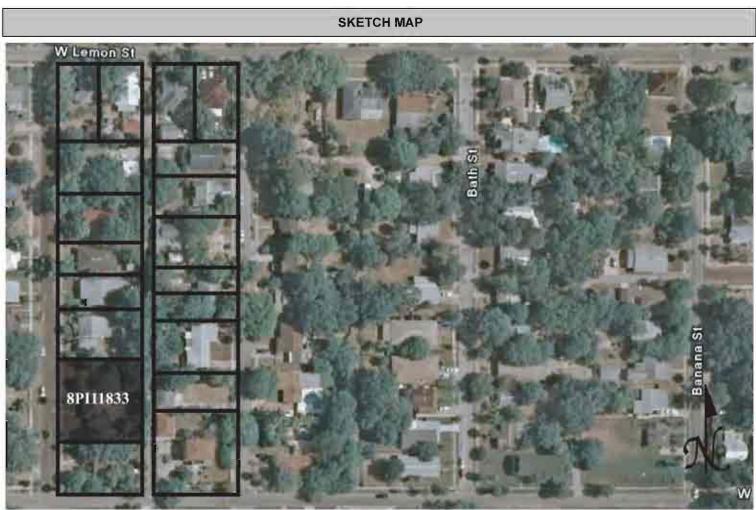

|
| DECLUDED. 4 LICCO 7 FLMAD WITH CTRUCTURES DIMPONTED IN DED                                                                                                                                                                                                                                                                                                                                                                                                                                                                           |

REQUIRED: 1. USGS 7.5' MAP WITH STRUCTURES PINPOINTED IN RED

2. LARGE SCALE STREET OR PLAT MAP







Original ✓ Update □



Site # 8PI11834

Recorder # 335

Recorder Date 2/23/09

| Site Name             | 331 Pineapple Stre     | eet                                        |                          | Other Names              |                |              |                  |       |
|-----------------------|------------------------|--------------------------------------------|--------------------------|--------------------------|----------------|--------------|------------------|-------|
| <b>Project Name</b>   | Historic Resources     | Survey of Tarp                             | on Springs               |                          |                |              |                  |       |
| <b>Historic Conte</b> | exts Boom Times        |