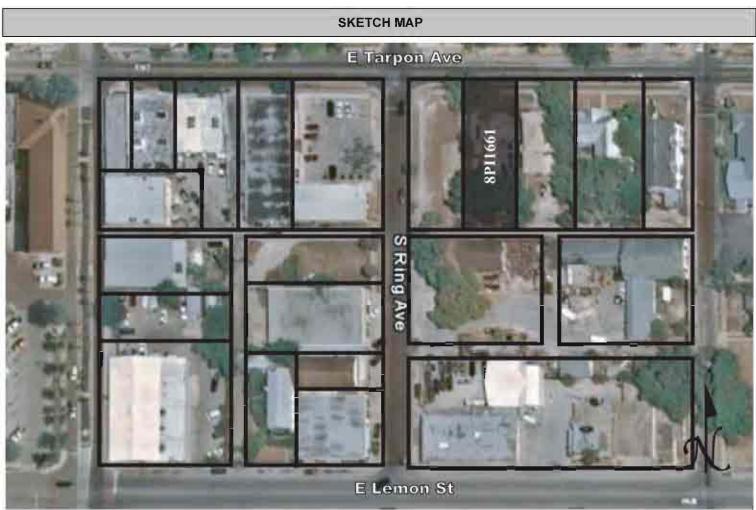

|  |  |  |  |  |
| REQUIRED: 1. USGS 7.5' MAP WITH STRUCTURES PINPOINTED IN RED                                                                                                                                                                                                                                                                                                                                                                                                          |  |  |  |  |  |

2. LARGE SCALE STREET OR PLAT MAP







Original ☐ Update ✓



Site # 8PI1662

Recorder # 54

Recorder Date 1/27/09

| Site Name                   | 317 E Tarpon Avenue                                   | Other Names                                                                                                                                                                                           |  |  |  |
|-----------------------------|-------------------------------------------------------|-------------------------------------------------------------------------------------------------------------------------------------------------------------------------------------------------------|--|--|--|
| Project Name                | Historic Resources Survey of Tarpon Springs           |