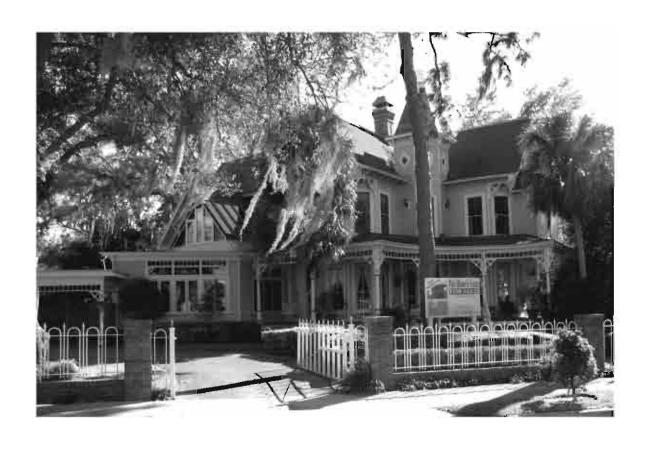

#### A. NARRATIVE DESCRIPTION

The Edward Newton Knapp House is an early residence built in Tarpon Springs and an example of Queen Anne style architecture. The Queen Anne style, which flourished from the 1880s to 1910, was one of the last permutations of the picturesque styles that dominated nineteenth century residential architecture after the decline of Neoclassicism. The principal features of Queen Anne houses are asymmetrical massing, complex roof configurations often combining steeply-pitched hip roofs with cross gables, towers, and dormers, and extensive use of machine-turned wood ornament. Exterior walls are often broken into smaller planes by the use of string courses, false half-timbering, and projecting cantilevered bays and balconies. Gable ends were often highly decorated with complex patterns of wood ornament. The interior plans of the houses reflect the exterior with irregular floor plans and odd room shapes.

The Knapp House has a V-shaped plan with a steep gable roof and center octagonal tower. A one-story hipped roof porch wraps the front façade and is supported by turned posts with stick work brackets and spindle work frieze; the same stick work brackets support the wide eaves. Surfaces are covered with wood siding in varying directions and diamond shaped shingles. Windows are tall and narrow with either 2/2 or multi-pane configurations. The octagonal tower features polychrome roof shingles and both diamond and octagonal windows along the top. The front entrance is two doors centered in the tower base with turned posts and spindle work surrounds. A one story addition is located on the east side of the residence, constructed c. 1975.