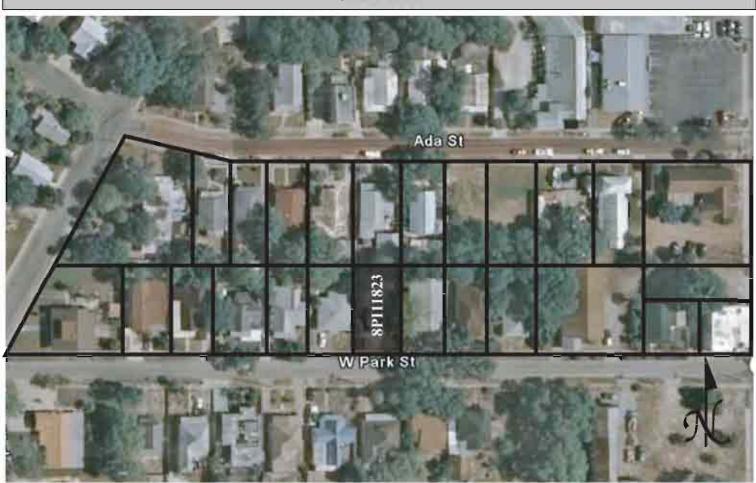

Recorder Affiliation JANUS RESEARCH, 1107 N. Ward Street, Tampa, Florida 33607 Telephone 813-636-8200                                                                                                                                                                                                                                                                                     |
| REQUIRED: 1. USGS 7.5' MAP WITH STRUCTURES PINPOINTED IN RED                                                                                                                                                                                                                                                                                                                              |

2. LARGE SCALE STREET OR PLAT MAP







Original ✓ Update □



# HISTORICAL STRUCTURE FORM FLORIDA MASTER SITE FILE

Consult Guide To Historical Structure Forms for detailed instructions

 Site #
 8PI11824

 Recorder #
 226

 Recorder Date
 2/18/09

| Site Name             | 63 W Par                                    | rk Street   |                   |                 |              | Other Names                         |          |                  |                    |                 |             |
|-----------------------|---------------------------------------------|-------------|-------------------|-----------------|--------------|-------------------------------------|----------|------------------|--------------------|-----------------|-------------|
| <b>Project Name</b>   | Historic Resources Survey of Tarpon Spri