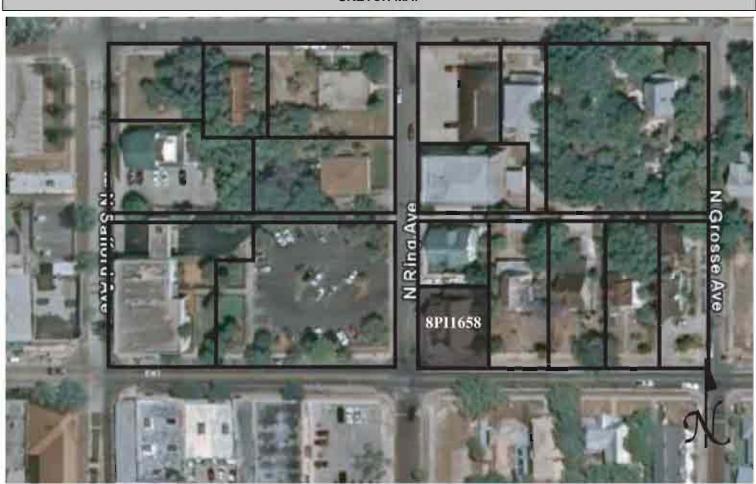

|
| REQUIRED: 1. USGS 7.5' MAP WITH STRUCTURES PINPOINTED IN RED                                                                                                                                                                                                                                                                                                                                                                                                                                                                                                                                                                                                |

2. LARGE SCALE STREET OR PLAT MAP



## SKETCH MAP





Original ☐ Update ✓



Site # 8PI1659

Recorder # 56

Recorder Date 1/27/09

| Site Name                         | 309 E Ta                                                | arpon Ave    | enue             |                    | Other Nam             | nes              |               |           |                |             |
|-----------------------------------|---------------------------------------------------------|--------------|------------------|--------------------|-----------------------|------------------|---------------|-----------|----------------|-------------|
| Project Name                      | Historic I                                              | Resource     | s Survey of T    | arpon Springs      |                       |                  |               |