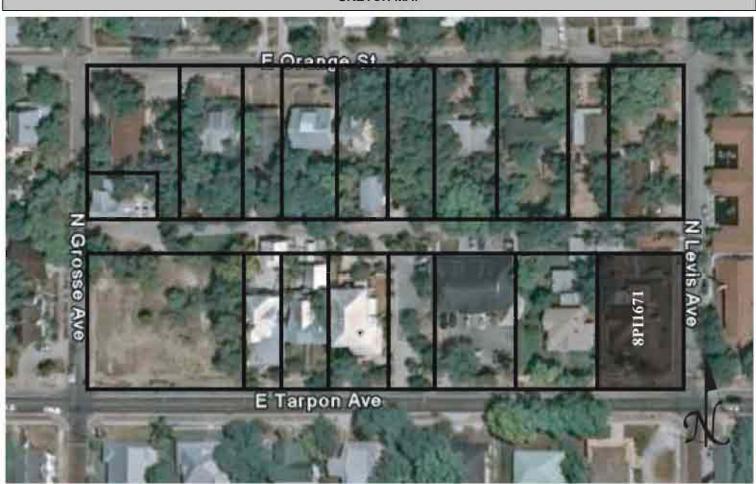

# Required Attachments

- PHOTOCOPY OF USGS 7.5' MAP WITH DISTRICT BOUNDARY CLEARLY MARKED
- **②** LARGE SCALE STREET, PLAT OR PARCEL MAP WITH RESOURCES MAPPED & LABELED
- **3 TABULATION OF ALL INLCUDED RESOURCES** (name, FMSF #, contributing? Y/N, resource category, street address or township-range-section if no address)
- ◆ PHOTOS OF GENERAL STREETSCAPE OR VIEWS (Optional: aerial photos, views of typical resources) Photos may be archival B&W prints OR digital image files. If submitting digital image files, they must be included on disk or CD AND in hard copy format (plain paper is acceptable). Digital images must be at least 1600 x 1200 pixels, 24-bit color, jpeg or tiff.

SITE NAME: <u>Tarpon Springs Historic District</u>