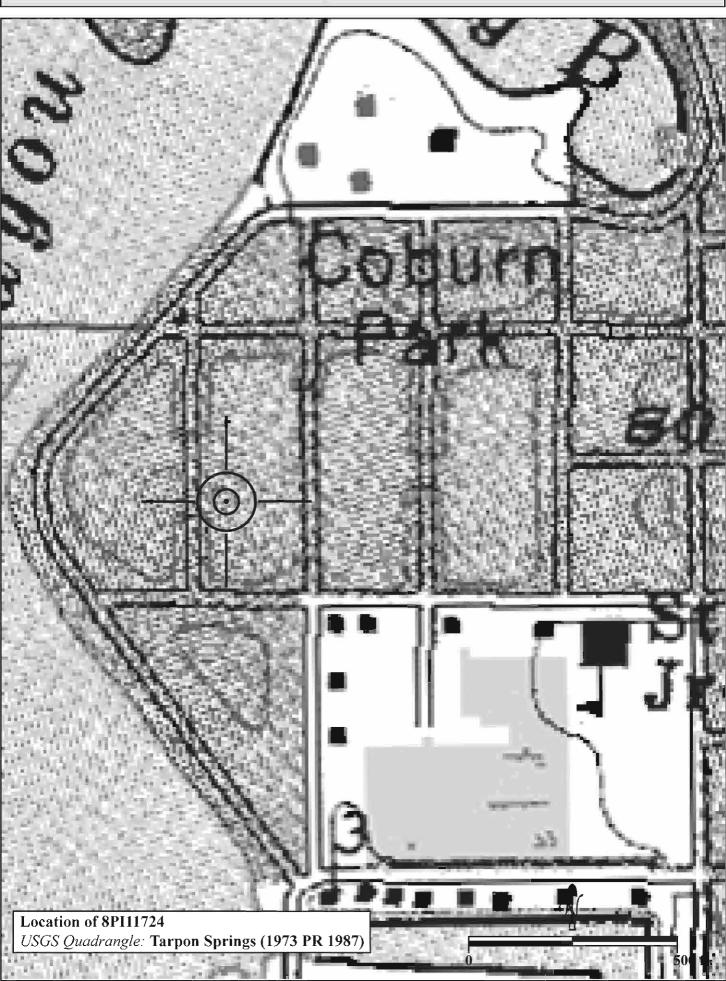

SITE NAME: <u>Tarpon Springs Historic District</u>

#### A. NARRATIVE DESCRIPTION

The Tarpon Springs Historic District exhibits a variety of popular styles and types of architecture. Most of the historic residential buildings are simple Frame Vernacular designs built during the first several decades of the community's development although many high-style mansions are also found. Most commercial buildings are Masonry Vernacular designs and are primarily located along Tarpon and Pinellas Avenues. On the fringes of the historic district are Bungalows dating from the 1910s and 1920s. A few buildings constructed during 1920 exhibit Mission or Mediterranean Revival styling. Other stylistic categories represented within the district include Shingle, Queen Anne, Neoclassical, Colonial Revival, and Byzantine Revival. Types of historic properties within the Tarpon Springs District include commercial, governmental, religious, educational, and residential buildings that are associated with the city's settlement and subsequent development between 1883 and 1943.

The Tarpon Springs Historic District was listed in the *NRHP* in 1990, based on its significance in the areas of architecture, commerce, exploration and settlement, and ethnic heritage.

#### B. SUMMARY OF SIGNIFICANCE

The Tarpon Springs Historic District is a contiguous historic district located within the city of Tarpon Springs. The district is roughly bounded by Cypress and Park Streets on the north, Levis Avenue to the east, Lemon, Court and Boyer Streets to the south, and Banana and Bath Streets and Spring Boulevard to the west. The district is comprised of residential and commercial buildings built between 1881 and 1943 that exhibit a wide array of architectural styles.

The early residential development of Tarpon Springs was concentrated around Spring Bayou. Building types common to the early period of development were generally wood frame residences and tourist hotels. The early commercial development of the district centered along Tarpon Avenue. Many of the early wood frame commercial buildings were destroyed by fire in 1894 and were subsequently replaced with masonry structures. The oldest commercial building in the historic district is the G.W. Fernald building at 121 East Tarpon Avenue, constructed immediately after the fire. The city streets were laid out in a traditional grid, except around

#### PAGE 4 SUPPLEMENT FOR SITE FORMS SITE 8PI1712

SITE NAME: <u>Tarpon Springs Historic District</u>

Spring Bayou, and near some waterways where the streets conformed to the shape of the natural landscape features.