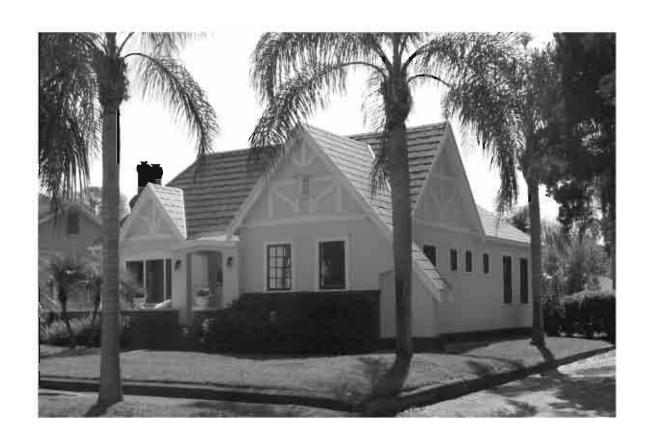

SITE NAME: <u>Tarpon Springs Historic District</u>

#### A. NARRATIVE DESCRIPTION

The Tarpon Springs Historic District exhibits a variety of popular styles and types of architecture. Most of the historic residential buildings are simple Frame Vernacular designs built during the first several decades of the community's development although many high-style mansions are also found. Most commercial buildings are Masonry Vernacular designs and are primarily located along Tarpon and Pinellas Avenues. On the fringes of the historic district are Bungalows dating from the 1910s and 1920s. A few buildings constructed during 1920 exhibit Mission or Mediterranean Revival styling. Other stylistic categories represented within the district include Shingle, Queen Anne, Neoclassical, Colonial Revival, and Byzantine Revival. Types of historic properties within the Tarpon Springs District include commercial, governmental, religious, educational, and residential buildings that are associated with the city's settlement and subsequent development between 1883 and 1943.

The Tarpon Springs Historic District was listed in the *NRHP* in 1990, based on its significance in the areas of architecture, commerce, exploration and settlement, and ethnic heritage.