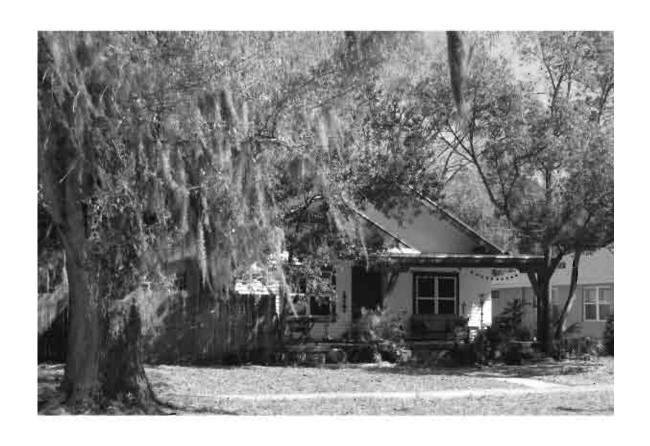

SITE NAME: <u>Tarpon Springs Historic District</u>

#### A. NARRATIVE DESCRIPTION

The Tarpon Springs Historic District exhibits a variety of popular styles and types of architecture. Most of the historic residential buildings are simple Frame Vernacular designs built during the first several decades of the community's development although many high-style mansions are also found. Most commercial buildings are Masonry Vernacular designs and are primarily located along Tarpon and Pinellas Avenues. On the fringes of the historic district are Bungalows dating from the 1910s and 1920s. A few buildings constructed during 1920 exhibit Mission or Mediterranean Revival styling. Other stylistic categories represented within the district include Shingle, Queen Anne, Neoclassical, Colonial Revival, and Byzantine Revival. Types of historic properties within the Tarpon Springs District include commercial, governmental, religious, educational, and residential buildings that are associated with the city's settlement and subsequent development between 1883 and 1943.