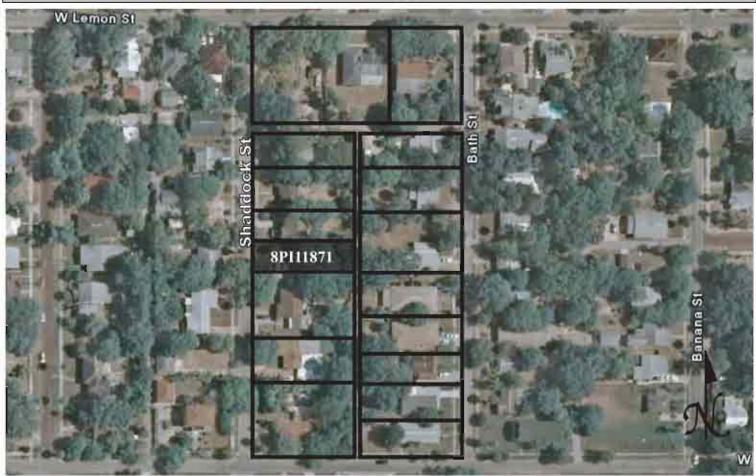

|
| Recorder Affiliation JANUS RESEARCH, 1107 N. Ward Street, Tampa, Florida 33607 Telephone 813-636-8200                                                                                                                                                                                                                                                                       |
| REQUIRED: 1. USGS 7.5' MAP WITH STRUCTURES PINPOINTED IN RED                                                                                                                                                                                                                                                                                                                |

2. LARGE SCALE STREET OR PLAT MAP









Original 🗸 Update

**Site Name** 



302 Shaddock Street

Site # 8PI11872 Recorder # 319

Consult Guide To Historical Structure Forms for detailed instructions

Other Names

Recorder Date 2/23/09

| Project Name                          | Historic Resources    | Survey of Tarpon     | Springs              |                   |          |                  |             |              |        |     |
|---------------------------------------|-----------------------|----------------------|----------------------|-------------------|----------|------------------|-------------|--------------|--------|-----|
| <b>Historic Cont</b>                  | exts Boom Times       |                      |                      | National Regis    | ster C   | ategory <u>B</u> | uilding     |