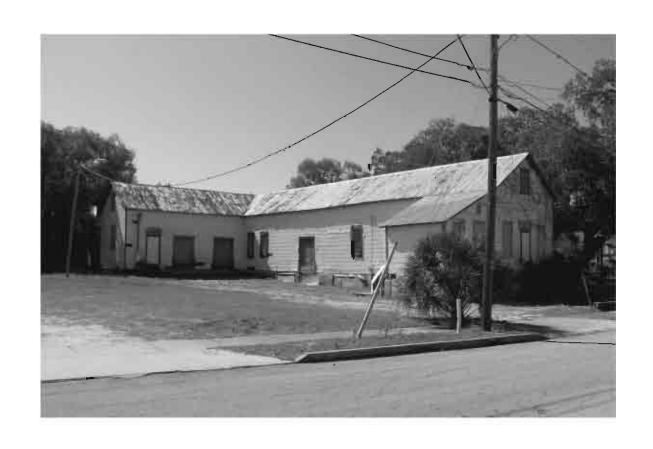

|
| DECLUDED. 4 LISCO 7 FLMAD WITH STRUCTURES DIMPONTED IN DEC                                                                                                                                                                                                                                                                                                                                                                                                     |

REQUIRED: 1. USGS 7.5' MAP WITH STRUCTURES PINPOINTED IN RED

2. LARGE SCALE STREET OR PLAT MAP







Original ✓ Update □



# HISTORICAL STRUCTURE FORM FLORIDA MASTER SITE FILE

Consult Guide To Historical Structure Forms for detailed instructions

 Site #
 8PI11821

 Recorder #
 236

 Recorder Date
 2/19/09

| Site Name                           | 40 W Park Street                          |                      |                     |       | Other Names                              |                |                 |                   |          |
|-------------------------------------|-------------------------------------------|----------------------|---------------------|-------|------------------------------------------|----------------|-----------------|-------------------|----------|
| Project Name                        | Historic Resources                        | Survey o