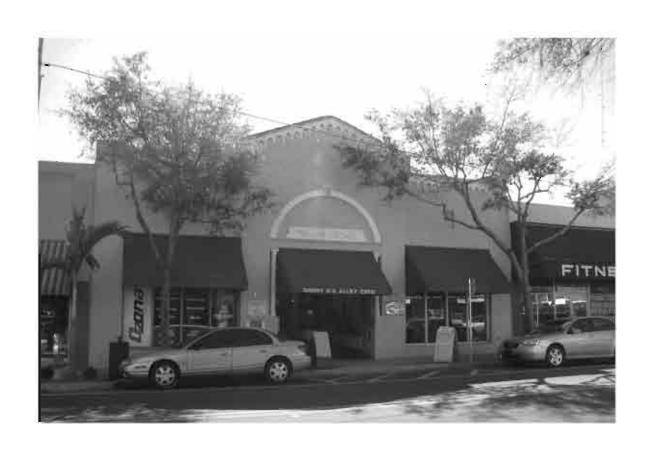

n planning or under construction at the time the map was produced. A total of 16 interior storefronts are shown on the 1926 map.

## B. SUMMARY OF SIGNIFICANCE

This building is an example of a historic covered shopping arcade. This nineteenth century building type, which first achieved popularity during the 1820's, is generally regarded as the forerunner of the contemporary suburban mall. These buildings featured and open ended covered center hallway that provided access to multiple interior storefronts. Skylights were common features along the center corridor to allow for natural lighting.

### C. HISTORY AND REFERENCES CITED OF PAST WORK AT SITE

Olausen, Stephen A.

1988 FMSF form for 8PI1642. On file, Florida Department of State, Division of Historic Resources, Tallahassee, Florida.







Original ☐ Update ✓



 Site #
 8PI1643

 Recorder #
 81

 Recorder Date
 1/27/09

| Site Name                         | G. W. Fernald Buil                                                    | ding                                                              | Other Names The Zone Loung                                                                                                                                  | je                                                             |  |  |
|-----------------------------------|-----------------------------------------------------------------------|-------------------------------------------------------------------|-------------------------------------------------------------------------------------------------------------------------------