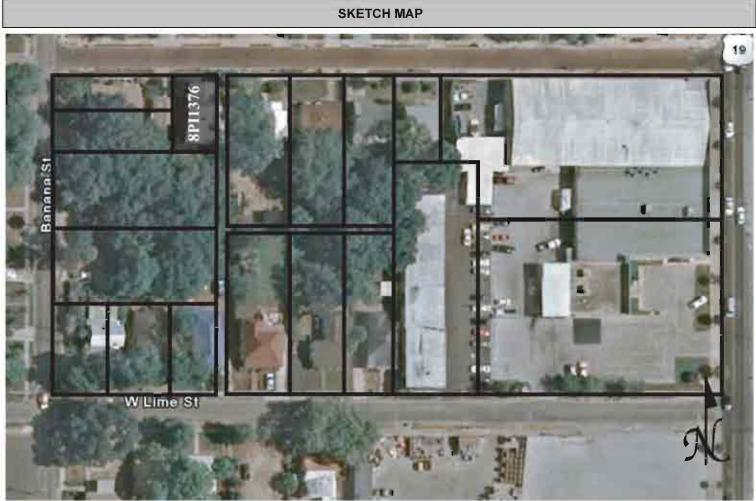

|
| REQUIRED: 1. USGS 7.5' MAP WITH STRUCTURES PINPOINTED IN RED                                                                                                                                                                                                                                                                                                                                                                                                                                                                                                                                                                                      |

2. LARGE SCALE STREET OR PLAT MAP







Original ☐ Update ✓



 Site #
 8PI1385

 Recorder #
 198

 Recorder Date
 2/17/09

| Site Name 28 W Center Street                                                                    | Other Names                                                                                    |
|-------------------------------------------------------------------------------------------------|------------------------------------------------------------------------------------------------|
| Project Name Historic Resources Survey of Tarpon Springs                                        |                                                                                                |
| Historic Contexts Spanish-American War                                                          | National Register Cat