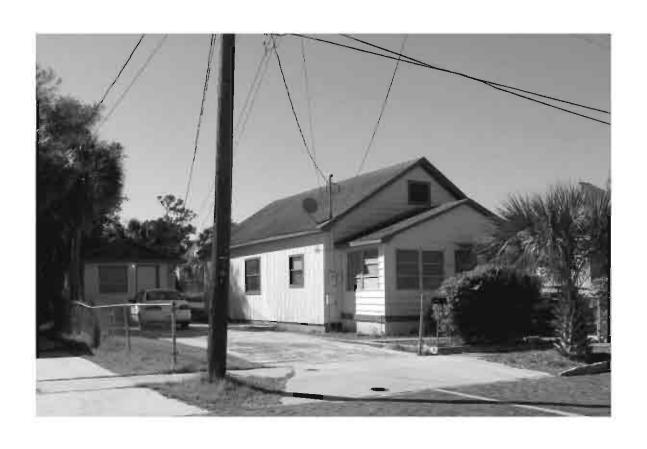

|
| REQUIRED: 1. USGS 7.5' MAP WITH STRUCTURES PINPOINTED IN RED                                                                                                                                                                                                                                                                                                                                                                                                                                                                                                                                                                                      |

2. LARGE SCALE STREET OR PLAT MAP







Original ✓ Update □



Site # 8PI11748

Recorder # 369

Recorder Date 2/26/09

| Site Name             | 128 E Cypress Street          |                              | Other Names                         |                        |                      |  |  |
|-----------------------|-------------------------------|------------------------------|-------------------------------------|------------------------|----------------------|--|--|
| <b>Project Name</b>   | Historic Resources Survey     |                              |                                     |                        |                      |  |  |
| <b>Historic Conte</b> | exts Modern                   |                              | National Register Category Building |                        |