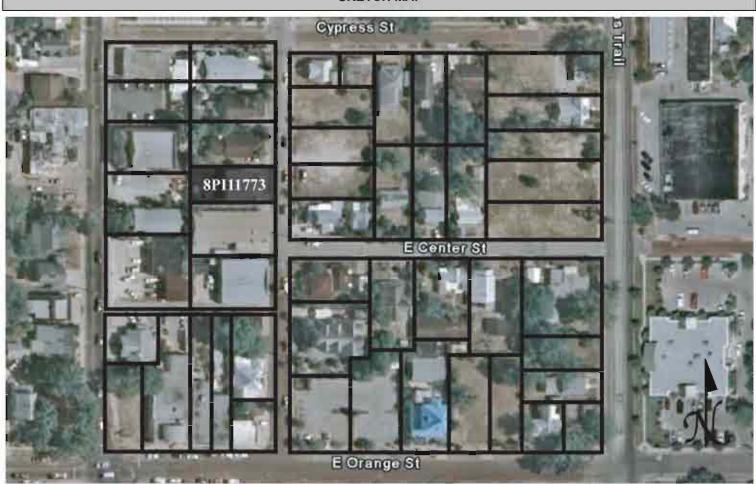

|
| Recorder Affiliation JANUS RESEARCH, 1107 N. Ward Street, Tampa, Florida 33607 Telephone 813-636-8200                                                                                                                                                                                                                                                                       |
| REQUIRED: 1. USGS 7.5' MAP WITH STRUCTURES PINPOINTED IN RED                                                                                                                                                                                                                                                                                                                |

2. LARGE SCALE STREET OR PLAT MAP







Original ✓ Update □



## HISTORICAL STRUCTURE FORM FLORIDA MASTER SITE FILE

Consult Guide To Historical Structure Forms for detailed instructions

 Site #
 8PI11774

 Recorder #
 145

 Recorder Date
 2/16/09

| Site Name            | 225 N Hibiscus St    | reet                                          |                 | Other Names                         |                          |                      |  |  |  |
|----------------------|----------------------|-----------------------------------------------|-----------------|-------------------------------------|--------------------------|----------------------|--|--|--|
| Project Name         | Historic Resource    | s Survey of Tarpon Sp                         | rings           |                                     |