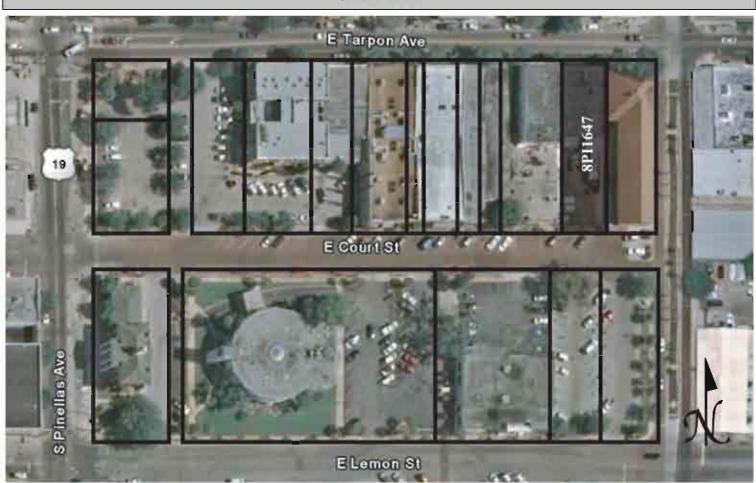

|
| REQUIRED: 1. USGS 7.5' MAP WITH STRUCTURES PINPOINTED IN RED                                                                                                                                                                                                                                                                                                                                                                                                                                                                                                                                                                                               |

2. LARGE SCALE STREET OR PLAT MAP







Original ☐ Update ✓



 Site #
 8PI1648

 Recorder #
 78

 Recorder Date
 1/27/09

| Site Name             | Old Reliable Drug                             | Store                |                   | Other Names                                            |                                     |                                                          |                |          |
|-----------------------|-----------------------------------------------|----------------------|-------------------|--------------------------------------------------------|-------------------------------------|----------------------------------------------------------|----------------|----------|
| <b>Project Name</b>   | e Historic Resources Survey of Tarpon Springs |                      |