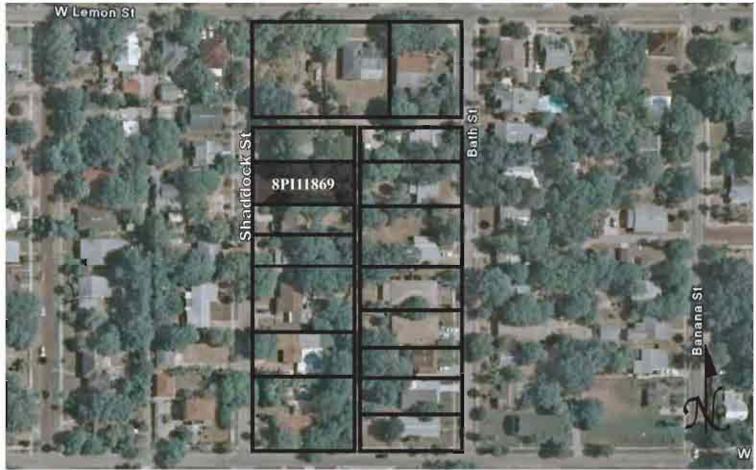

|
| DECLUDED. 4 LICCO 7 FL MAD WITH STRUCTURES DIMPONITED IN DEC                                                                                                                                                                                                                                                                                                                                                                                                                                                            |

REQUIRED: 1. USGS 7.5' MAP WITH STRUCTURES PINPOINTED IN RED

2. LARGE SCALE STREET OR PLAT MAP









Original **✓** Update □



# HISTORICAL STRUCTURE FORM FLORIDA MASTER SITE FILE

Consult Guide To Historical Structure Forms for detailed instructions

 Site #
 8PI11870

 Recorder #
 320

 Recorder Date
 2/23/09

| Site Name                             | 230 Shaddock Street                           |                                      |                 |                     | Other Names          | Other Names                         |                                |  |  |  |  |
|---------------------------------------|-----------------------------------------------|--------------------------------------|-----------------|---------------------|----------------------|-------------------------------------|--------------------------------|--|--|--|--|
| <b>Project Name</b>