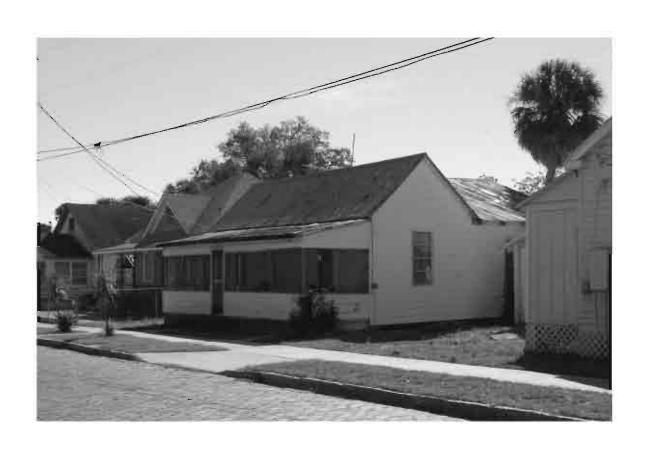

|
| REQUIRED: 1. USGS 7.5' MAP WITH STRUCTURES PINPOINTED IN RED 2. LARGE SCALE STREET OR PLAT MAP                                                                                                                                                                                                                                                                                                                                                                                                                                                                                                                                                    |







Original ✓ Update □



# HISTORICAL STRUCTURE FORM FLORIDA MASTER SITE FILE

Consult Guide To Historical Structure Forms for detailed instructions

 Site #
 8PI11746

 Recorder #
 150

 Recorder Date
 2/16/09

| Site Name          | 116 E Cypress Str                                                 | eet                |                        | Other Names                 |                     |                           |  |  |
|--------------------|-------------------------------------------------------------------|--------------------|------------------------|-----------------------------|---------------------|---------------------------|--|--|
| Project Name       | e Historic Resources Survey of Tarpon Springs                     |                    |                        |