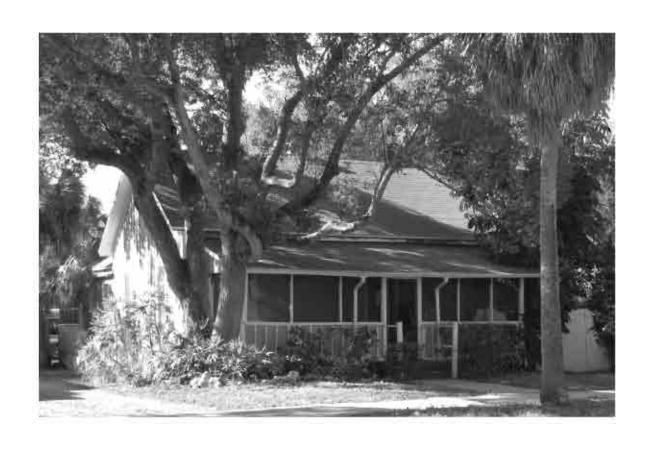

|  |  |  |  |  |  |  |
| DECLUDED. 4 LICCO 7 FLMAD WITH CTRUCTURES DIMPONITED IN DED                                                                                                                                                                                                                                                                                                                                                                                                                |  |  |  |  |  |  |  |

REQUIRED: 1. USGS 7.5' MAP WITH STRUCTURES PINPOINTED IN RED

2. LARGE SCALE STREET OR PLAT MAP







Original ✓ Update □



Site # 8PI11785

Recorder # 178

Recorder Date 2/16/09

65 W Lemon Street Site Name Other Names Project Name Historic Resources Survey of Tarpon Springs Historic Contexts Modern National Register Category Building **LOCATION and IDENTIFICATION** Address 65 W Lemon Street S side of Lemon between Pinellas and Banana Vicinity of City Tarpon Springs County Pinellas Ownership Private-individual Subdivision Block # Lot # **MAPPING** Township **TARPON SPRINGS** 27S 12 **USGS Map** 15E Range Section UTM Zone Quarter Qtr Qtr Irregular Section 327320 Northing 3114504 Land Grant Unknown Easting Latitude Plat or Other Map Aerial Photographs Longitude **HISTORY** Architect/Builder Unknown 1950 Construction Date Circa 🗸 Alterations **✓ Date** c.1990 Type/Location windows rep