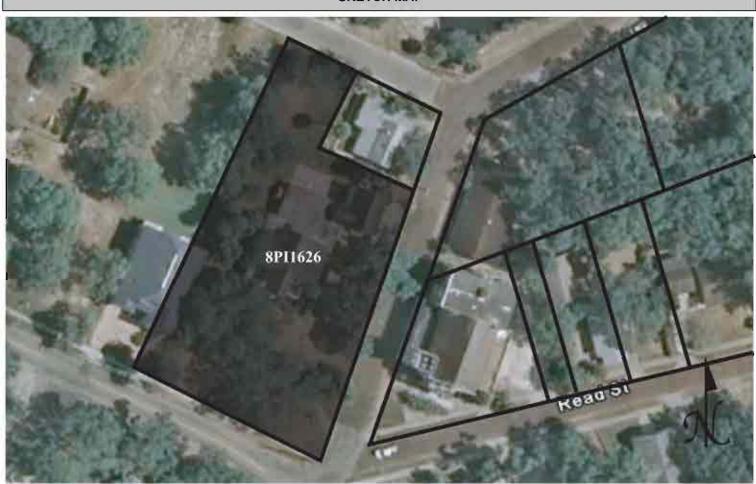

|
| REQUIRED: 1. USGS 7.5' MAP WITH STRUCTURES PINPOINTED IN RED 2. LARGE SCALE STREET OR PLAT MAP                                                                                                                                                                                                                                                                                                                                                                                                                   |







Original ☐ Update ✓



Site # 8PI1627

Recorder # 296

Recorder Date 2/20/09

| Site Name           | 119 S Spring Boul                             | evard                    |                      | Other Names                             |                 |                   |               |      |
|---------------------|-----------------------------------------------|--------------------------|----------------------|-----------------------------------------|-----------------|-------------------|---------------|------|
| <b>Project Name</b> | Historic Resources Survey of Tarpon Springs   |                          |                      |                                         |                 |                   |               |      |
| Historic Conte      | ntexts Depression/N