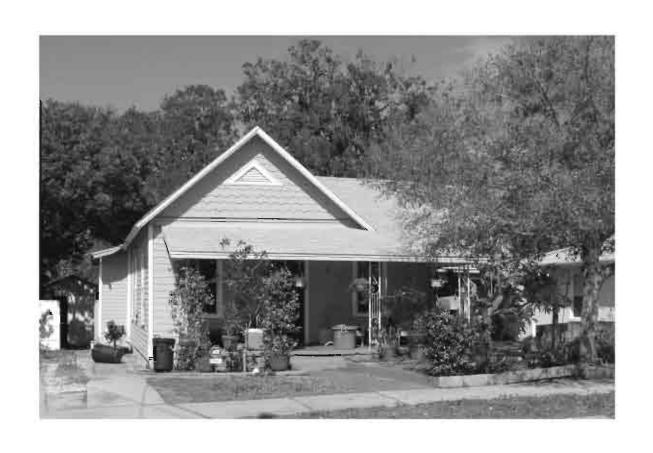

|  |  |  |  |  |  |  |
| REQUIRED: 1. USGS 7.5' MAP WITH STRUCTURES PINPOINTED IN RED                                                                                                                                                                                                                                                                                                                                                                                                                                                                          |  |  |  |  |  |  |  |







Original ☐ Update ✓



 Site #
 8PI1551

 Recorder #
 240

 Recorder Date
 2/18/09

| Site Name                         | 76 W Park Street                            |                                       | Other Names                                                                   |          |  |  |  |
|-----------------------------------|---------------------------------------------|---------------------------------------|-------------------------------------------------------------------------------|----------|--|--|--|
| <b>Project Name</b>               | Historic Resources Survey of Tarpon Springs |                                       |                                                                               |          |  |  |  |
| Historic Conte                    |