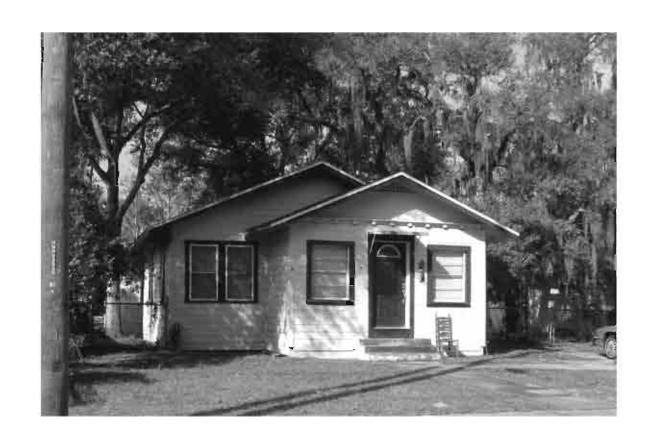

|   |
| REQUIRED: 1. USGS 7.5' MAP WITH STRUCTURES PINPOINTED IN RED                                                                                                                                                                                                                                                                                                                                                                                                                                                                                                                                                                                      |   |

2. LARGE SCALE STREET OR PLAT MAP









Original ✓ Update □



Site # 8PI11768

Recorder # 101

Recorder Date 1/28/09

| Site Name                                     | 221-223 N Grosse Avenue                     |                  |                     | Other Names                           |                 |               |                 |        |
|-----------------------------------------------|---------------------------------------------|------------------|---------------------|---------------------------------------|-----------------|---------------|-----------------|--------|
| <b>Project Name</b>                           | Historic Resources Survey of Tarpon Springs |                  |                     |                                       |                 |               |                 |        |