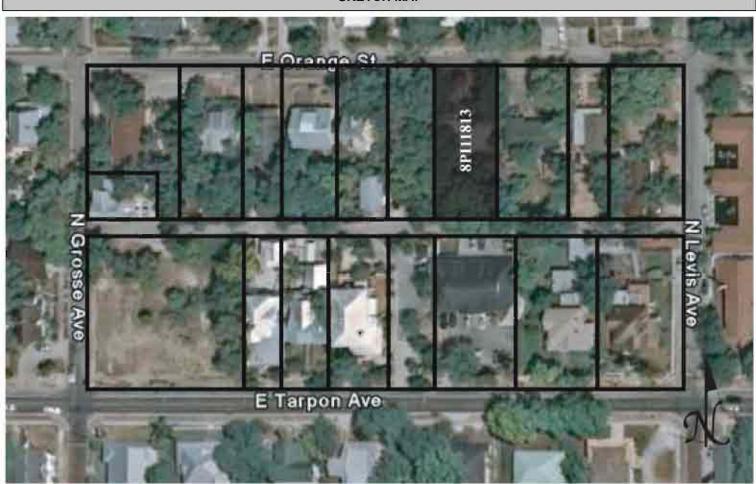

SITE NAME: <u>Tarpon Springs Historic District</u>

#### A. NARRATIVE DESCRIPTION

The Tarpon Springs Historic District exhibits a variety of popular styles and types of architecture. Most of the historic residential buildings are simple Frame Vernacular designs built during the first several decades of the community's development although many high-style mansions are also found. Most commercial buildings are Masonry Vernacular designs and are primarily located along Tarpon and Pinellas Avenues. On the fringes of the historic district are Bungalows dating from the 1910s and 1920s. A few buildings constructed during 1920 exhibit Mission or Mediterranean Revival styling. Other stylistic categories represented within the district include Shingle, Queen Anne, Neoclassical, Colonial Revival, and Byzantine Revival. Types of historic properties within the Tarpon Springs District include commercial, governmental, religious, educational, and residential buildings that are associated with the city's settlement and subsequent development between 1883 and 1943.

The Tarpon Springs Historic District was listed in the *NRHP* in 1990, based on its significance in the areas of architecture, commerce, exploration and settlement, and ethnic heritage.