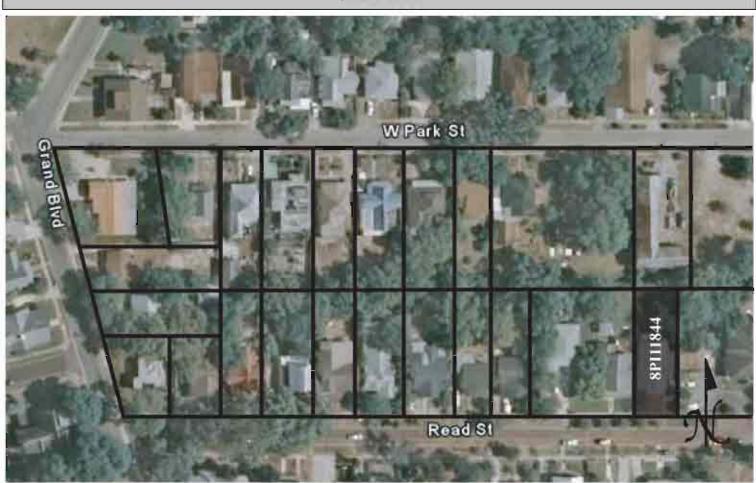

|
|                                                                                                                                                                                                                                                                                                                                                                             |
| Recorder Affiliation JANUS RESEARCH, 1107 N. Ward Street, Tampa, Florida 33607 Telephone 813-636-8200  REQUIRED: 1. USGS 7.5' MAP WITH STRUCTURES PINPOINTED IN RED                                                                                                                                                                                                         |

2. LARGE SCALE STREET OR PLAT MAP







Original ✓ Update □



# HISTORICAL STRUCTURE FORM FLORIDA MASTER SITE FILE

Consult Guide To Historical Structure Forms for detailed instructions

 Site #
 8PI11845

 Recorder #
 208

 Recorder Date
 2/17/09

| Site Name             | 33 Read Street         |                   |                       | Other Names            |                           |                    |               |            |
|-----------------------|------------------------|-------------------|-----------------------|------------------------|---------------------------|--------------------|---------------|------------|
| <b>Project Name</b>   | Historic Resource      | s Survey of Tarp  | on Springs            |                        |                           |                    |               |