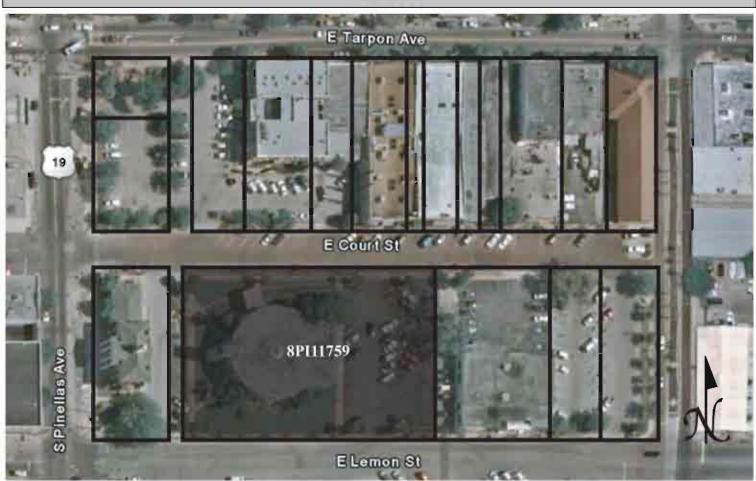

corder Name                                                                                                                                                                                                                                     |  |  |  |  |  |  |  |
| Recorder Affiliation JANUS RESEARCH, 1107 N. Ward Street, Tampa, Florida 33607 Telephone 813-636-8200                                                                                                                                             |  |  |  |  |  |  |  |
| REQUIRED: 1. USGS 7.5' MAP WITH STRUCTURES PINPOINTED IN RED 2. LARGE SCALE STREET OR PLAT MAP                                                                                                                                                    |  |  |  |  |  |  |  |







Original ✓ Update □



Site # 8PI11760

Recorder # 268

Recorder Date 2/20/09

| Site Name                               | 219 Grand Boulev                                                                                                                            | ard                              | Other Names                      |                                        |  |  |  |  |
|-----------------------------------------|---------------------------------------------------------------------------------------------------------------------------------------------|----------------------------------|----------------------------------|----------------------------------------|--|--|--|--|
| <b>Project Name</b>                     | Historic Resources Survey of Tarpon Springs