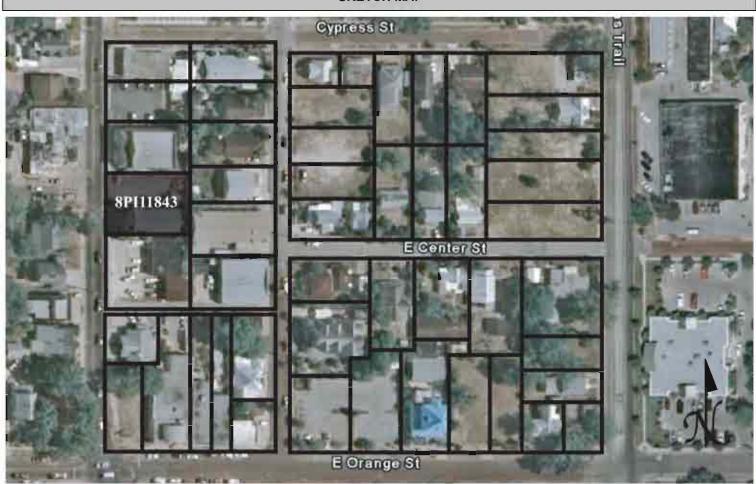

|
|                                                                                                                                                                                                                                                                                                                                                                                                                                                                                                                             |

REQUIRED: 1. USGS 7.5' MAP WITH STRUCTURES PINPOINTED IN RED

2. LARGE SCALE STREET OR PLAT MAP







Original ✓ Update □



Site # 8PI11844

Recorder # 212

Recorder Date 2/18/09

| Site Name                     | 16 Read S                                               | Street    |                    |                   | 0             | ther Name      | es              |                    |               |                 |        |
|-------------------------------|---------------------------------------------------------|-----------|--------------------|-------------------|---------------|----------------|-----------------|--------------------|---------------|-----------------|--------|
| <b>Project Name</b>           | Historic Re                                             | esources  | Survey of Tarp     | on Springs        |               |                |                 |