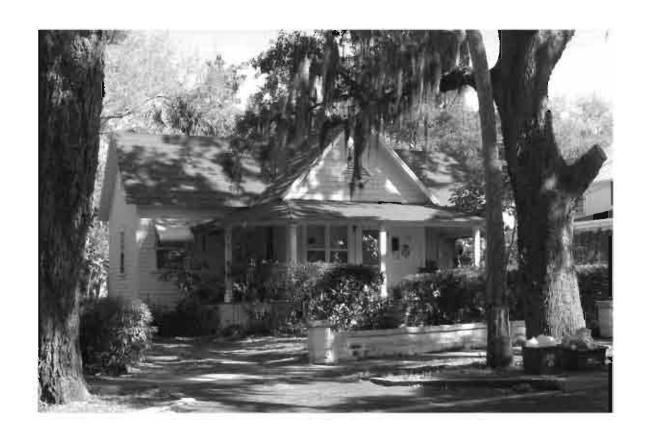

SITE NAME: <u>Tarpon Springs Historic District</u>

#### A. NARRATIVE DESCRIPTION

The Tarpon Springs Historic District exhibits a variety of popular styles and types of architecture. Most of the historic residential buildings are simple Frame Vernacular designs built during the first several decades of the community's development although many high-style mansions are also found. Most commercial buildings are Masonry Vernacular designs and are primarily located along Tarpon and Pinellas Avenues. On the fringes of the historic district are Bungalows dating from the 1910s and 1920s. A few buildings constructed during 1920 exhibit Mission or Mediterranean Revival styling. Other stylistic categories represented within the district include Shingle, Queen Anne, Neoclassical, Colonial Revival, and Byzantine Revival. Types of historic properties within the Tarpon Springs District include commercial, governmental, religious, educational, and residential buildings that are associated with the city's settlement and subsequent development between 1883 and 1943.