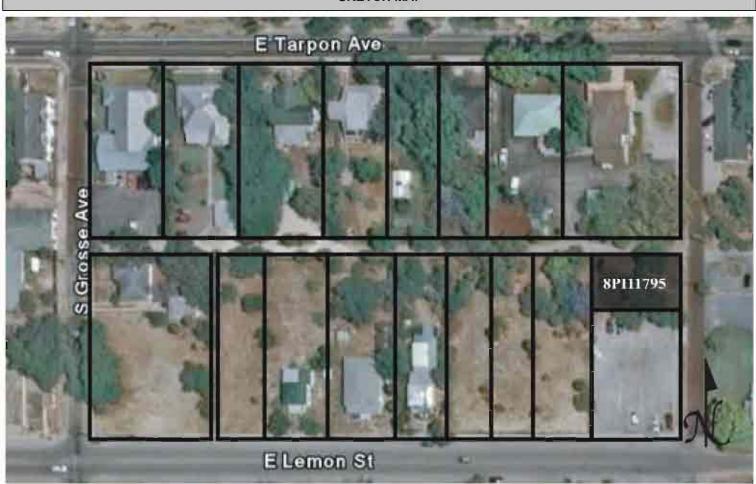

SITE NAME: <u>Tarpon Springs Historic District</u>

#### B. SUMMARY OF SIGNIFICANCE

The Tarpon Springs Historic District is a contiguous historic district located within the city of Tarpon Springs. The district is roughly bounded by Cypress and Park Streets on the north, Levis Avenue to the east, Lemon, Court and Boyer Streets to the south, and Banana and Bath Streets and Spring Boulevard to the west. The district is comprised of residential and commercial buildings built between 1881 and 1943 that exhibit a wide array of architectural styles.