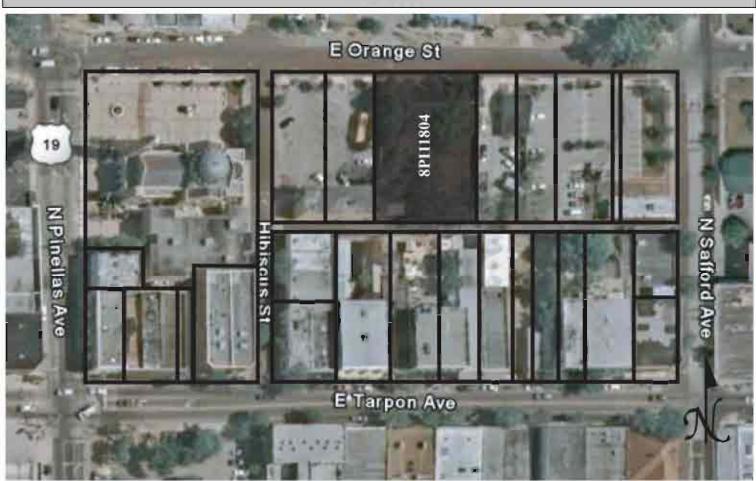

|

REQUIRED: 1. USGS 7.5' MAP WITH STRUCTURES PINPOINTED IN RED

2. LARGE SCALE STREET OR PLAT MAP







Original ✓ Update □



# HISTORICAL STRUCTURE FORM FLORIDA MASTER SITE FILE

Consult Guide To Historical Structure Forms for detailed instructions

Site # 8PI11805

Recorder # 130

Recorder Date 1/29/09

| Site Name                           | 143 E Orange Street                                          |                       |                   |                 |         | Other Names                         |           |                 |             |                   |               |  |
|-------------------------------------|--------------------------------------------------------------|-----------------------|-------------------|-----------------|---------|-------------------------------------|-----------|-----------------|-------------|-------------------|---------------|--|