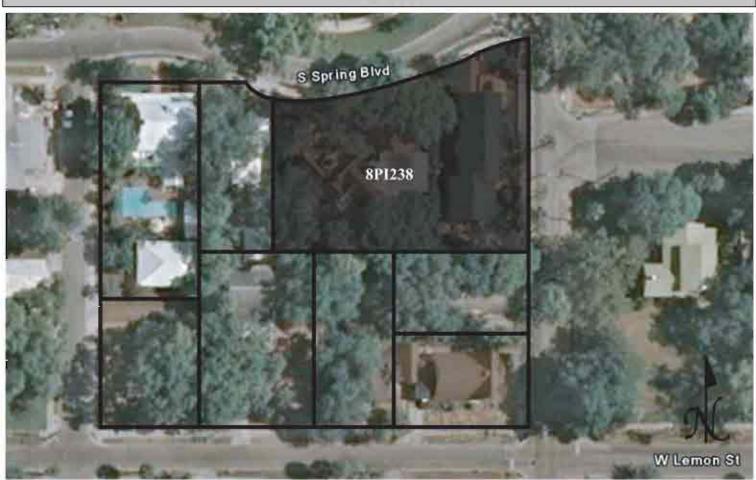

# SKETCH MAP

Original ☐ Update ✓

 Site #
 8PI238

 Recorder #
 295

 Recorder Date
 2/20/09

| Site Name            | Edward No      | ewton Kr      | napp House      |                    | Other Nai        | mes         |                |               |                 |              |
|----------------------|----------------|---------------|-----------------|--------------------|------------------|-------------|----------------|---------------|-----------------|--------------|
| <b>Project Name</b>  | Historic Re    | esources      | Survey of Tarp  | on Springs         |                  |             |                |               |                 |              |
| Historic Cont        | exts Post-     | -Reconst      | ruction         |                    | National I       | Register    | Category       | Building      |                 |              |
|                      |                |               |                 | LOCATION an        | d IDENTIFICA     | NOITA       |                |               |                 |              |
| Address              | 115 S Spri     | ing Boule     | evard           |                    |                  |             |                |               |                 |              |
| Vicinity of          | S side of S    | Spring be     | tween Banana    | and Bath           |                  |             |                |               |                 |              |
| City                 | Tarpon Sp      | orings        |                 |                    |                  | County      | Pinellas       |               |                 |              |
| Ownership P          | rivate-indivi  | idual         | Subdivision     |                    |                  | Block #     | !              | Lot #_        |                 |              |
|                      |                |               |                 | M                  | APPING           |             |                |               |                 |              |
| USGS Map             | TARPON         | SPRING        | S               |                    | Townshi          | p 275       | S Range        | e 15E         | Section         | 12           |
| Quarter              |                |               | Qtr Qtr         |                    | Irregular        | Section     |                |               | UTM Zone        | 17           |
| Easting              | 32726          | 61            | Northing        | 3114585            | Land Gra         | ant Unk     | nown           |               |                 |              |
| Latitude             |                |               | Longitude       |                    | Plat or O        | ther Map    | Aerial Pho     | otographs     |                 |              |
|                      |                |               |                 | HI                 | STORY            |             |                |               |                 |              |
| Architect/Buil       | lder E. N.     | Knapp         |                 |                    |                  |             | Construct      | ion Date      | 1886 <b>C</b> i | rca 🗸        |
| Alterations          | ✓ Date _       | c.1980        | Тур             | e/Location _       | gable end windo  | ws installe | ed             |               |                 |              |
| Additions            | ✓ Date _       | c.1980        |                 | e/Location o       |                  |             |                | , one story c | arport on east  | side         |
| Moved                | □ Origina      | al Locat      | ion             |                    |                  |             |                |               |                 |              |
| Use Original         | Private re     | esidence      |                 |                    | Use Pre          | sent P      | rivate resider | ce            |                 |              |
|                      |                |               |                 | DES                | CRIPTION         |             |                |               |                 |              |
| Style Queen A        | Anne Reviva    | al            | Exte            | rior Plan Irreg    | ular             | Interi      | or Plan Un     | known         | Stories         | <b>s</b> 2.5 |
| Structural Sys       | stem Woo       | od frame      |                 |                    | Exterio          | r Fabric    | Drop siding;   | Wood shing    | gles            |              |
| Foundation <u>F</u>  | Piers          |               | Founda          | tion Materials     | Brick            |             | Foundatio      | n Infill Wo   | od lattice pane | ls           |
| No. of Porche        | es <u>1</u> Lo | ocation       | s/Features _    | vraps front façad  | e, one story hip | ped roof, t | turned colum   | ns, ornamen   | ıt              |              |
| Main Entrance        | e (stylistic   | c details     | two center      | er entries under r | main porch       |             |                |               |                 |              |
| Outbldgs.            | Numbe          | er            | Natui           | e/Location (D      | escribe belov    | v)          |                |               |                 |              |
| Roof Type C          | ross-gabled    | t l           |                 |                    | Roofing Mate     | erials C    | omposition sh  | ningles; Woo  | od shingles     |              |
| Secondary St         |                |               | omments To      | ower               |                  |             |                | on three s    |                 |              |
| Chimneys             |                |               |                 |                    | Locati           | ion N/A     |                |               | Not applicat    | ole          |
| Wood Windov          | ws 🗸 Ty        | ype Di        | HS; Fixed       |                    |                  |             |                | Light #_2     | 2/2             |              |
| Metal Window         | vs 🗸 Ty        | ype <u>Ca</u> | asement         |                    |                  |             |                | Light #_1     |                 |              |
| <b>Exterior Orna</b> | ment kne       | ee braces     | , vents, wood s | urrounds           |                  |             |                |               |                 |              |
| Condition Ex         | cellent        |               |                 |                    | Surroundi        | ings Res    | sidential      |               |                 |              |
| Narrative (ger       | neral, inte    | rior, lan     | dscape, con     | ext; 3 lines o     | nly)             |             |                |               |                 |              |
| Please see cont      | tinuation she  | eet.          |                 |                    |                  |             |                |               |                 |              |
| Archaeologic         | al Remain      | s Prese       | ent 🗆           |                    | MSF Archae       | ological    | Site Form      | Completed     | l (if ves. atta | <br>ch) □    |