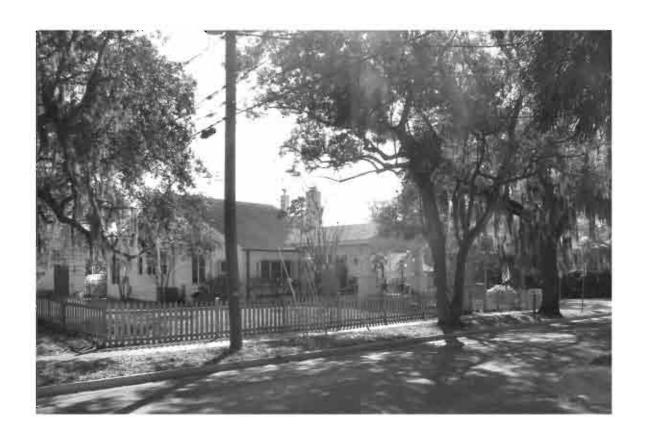

#### A. NARRATIVE DESCRIPTION

The Tarpon Springs Historic District exhibits a variety of popular styles and types of architecture. Most of the historic residential buildings are simple Frame Vernacular designs built during the first several decades of the community's development although many high-style mansions are also found. Most commercial buildings are Masonry Vernacular designs and are primarily located along Tarpon and Pinellas Avenues. On the fringes of the historic district are Bungalows dating from the 1910s and 1920s. A few buildings constructed during 1920 exhibit Mission or Mediterranean Revival styling. Other stylistic categories represented within the district include Shingle, Queen Anne, Neoclassical, Colonial Revival, and Byzantine Revival. Types of historic properties within the Tarpon Springs District include commercial, governmental, religious, educational, and residential buildings that are associated with the city's settlement and subsequent development between 1883 and 1943.

#### B. SUMMARY OF SIGNIFICANCE

The Tarpon Springs Historic District is a contiguous historic district located within the city of Tarpon Springs. The district is roughly bounded by Cypress and Park Streets on the north, Levis Avenue to the east, Lemon, Court and Boyer Streets to the south, and Banana and Bath Streets and Spring Boulevard to the west. The district is comprised of residential and commercial buildings built between 1881 and 1943 that exhibit a wide array of architectural styles.