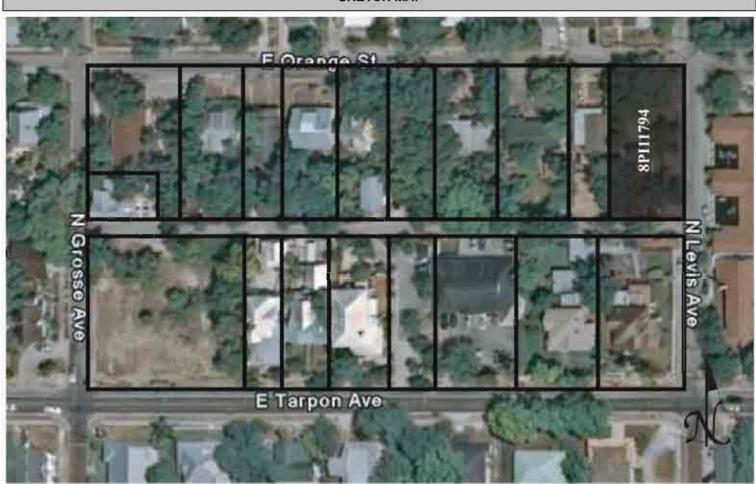

|
| Recorder Affiliation JANUS RESEARCH, 1107 N. Ward Street, Tampa, Florida 33607 Telephone 813-636-8200                                                                                                                                                                                                                                                                       |
| REQUIRED: 1. USGS 7.5' MAP WITH STRUCTURES PINPOINTED IN RED                                                                                                                                                                                                                                                                                                                |

2. LARGE SCALE STREET OR PLAT MAP







Original ✓ Update □



Site # 8PI11795

Recorder # 40

Recorder Date 1/26/09

| Site Name                                                                  | Vinson Other Names                          |                                                         |                  |                               |                    |               |                       |  |
|----------------------------------------------------------------------------|---------------------------------------------|---------------------------------------------------------|------------------|-------------------------------|--------------------|---------------|-----------------------|--|
| <b>Project Name</b>                                                        | Historic Resources Survey of Tarpon Springs