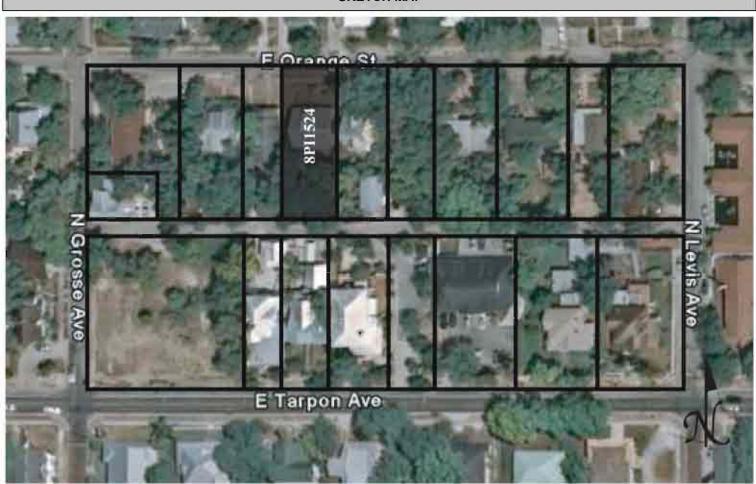

|
| REQUIRED: 1. USGS 7.5' MAP WITH STRUCTURES PINPOINTED IN RED                                                                                                                                                                                                                                                                                                                                                                                                                                                                                                                                                                                                     |

2. LARGE SCALE STREET OR PLAT MAP







Original ☐ Update ✓



Site # 8PI1525

Recorder # 23

Recorder Date 1/26/09

| Site Name                | 432 E Orange Stre                                        | et                   |                    | Other Names                |                                     |                        |  |  |
|--------------------------|----------------------------------------------------------|----------------------|--------------------|----------------------------|-------------------------------------|------------------------|--|--|
| <b>Project Name</b>      | Historic Resources Survey of Tarpon Springs              |                      |                    |                            |                                     |                        |  |  |
| Historic Cont            |