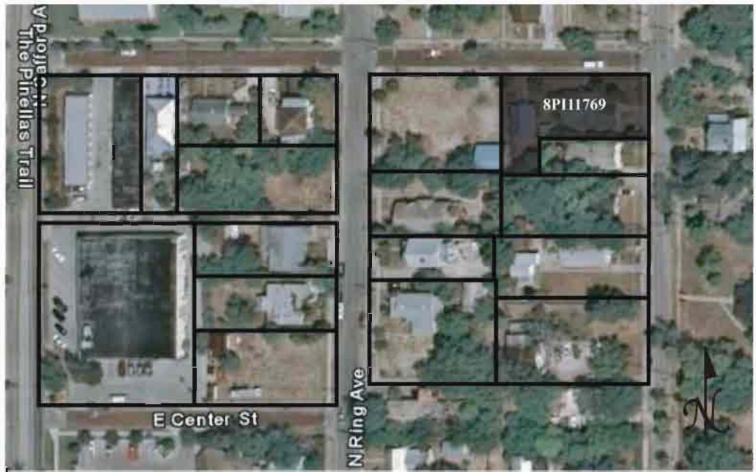

|
|                                                                                                                                                                                                                                                                                                                                                                                                                                                                  |

REQUIRED: 1. USGS 7.5' MAP WITH STRUCTURES PINPOINTED IN RED

2. LARGE SCALE STREET OR PLAT MAP









Original ✓ Update □



## HISTORICAL STRUCTURE FORM FLORIDA MASTER SITE FILE

Consult Guide To Historical Structure Forms for detailed instructions

Site # 8PI11770

Recorder # 44

Recorder Date 1/26/09

| Site Name           | 101 S Grosse Ave       | nue                      |                      | Other Names                                      |                  |                  |                 |          |  |  |
|---------------------|------------------------|--------------------------|----------------------|--------------------------------------------------|------------------|------------------|-----------------|----------|--|--|
| <b>Project Name</b> | Historic Resources     | Survey of Tarpo          | on Springs           |