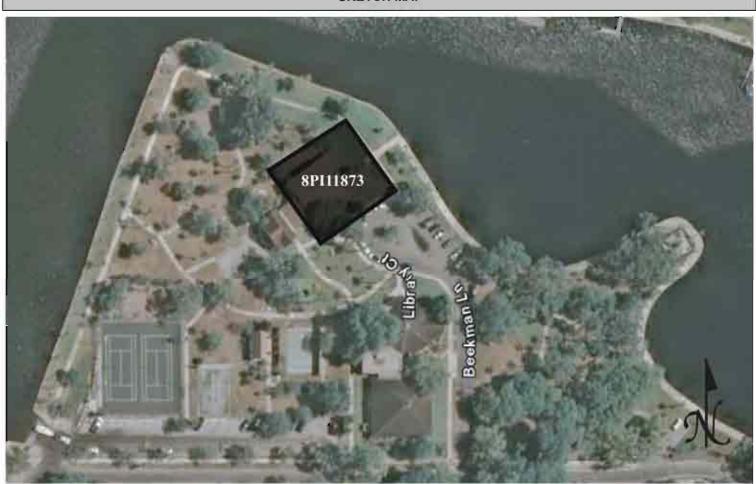

|
|                                                                                                                                                                                                                                                                                                                                                                                                                                                                                                               |

REQUIRED: 1. USGS 7.5' MAP WITH STRUCTURES PINPOINTED IN RED

2. LARGE SCALE STREET OR PLAT MAP







Original **✓** Update □



 Site #
 8PI11874

 Recorder #
 343

 Recorder Date
 2/26/09

| Site Name           | 109 S Spring Boule                          | evard                 |                     | Other Names                                     | ·                                   |                |                |                |            |
|---------------------|---------------------------------------------|-----------------------|---------------------|-------------------------------------------------|-------------------------------------|----------------|----------------|----------------|------------|
| <b>Project Name</b> | Historic Resources Survey of Tarpon Springs |                       |                     |                                                 |