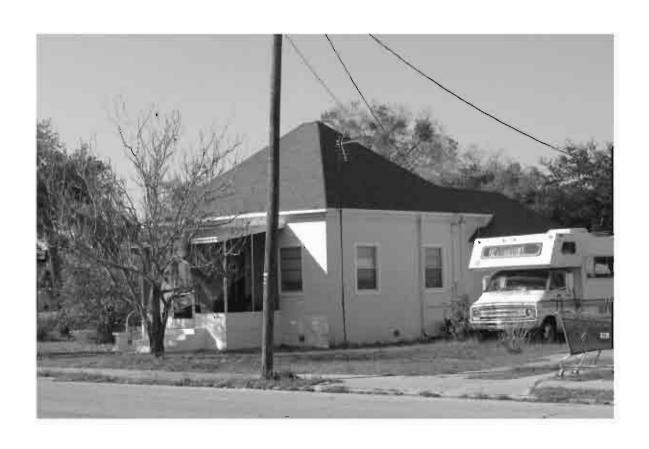

|
| REQUIRED: 1. USGS 7.5' MAP WITH STRUCTURES PINPOINTED IN RED                                                                                                                                                                                                                                                                                                                                                                                                                                                                                                                                                                                                |

2. LARGE SCALE STREET OR PLAT MAP







Original **✓** Update □



Site # 8PI11782

Recorder # 42

Recorder Date 1/26/09

| Site Name            | 435 E Lemon Stre             | et                                                      |                        | Other Names                   |                              |             |  |  |  |
|----------------------|------------------------------|---------------------------------------------------------|------------------------|-------------------------------|------------------------------|-------------|--|--|--|
| <b>Project Name</b>  | Historic Resources           | Survey of Tarp                                          | on Springs             |                               |                              |             |  |  |  |
| <b>Historic Cont</b> | exts Spanish