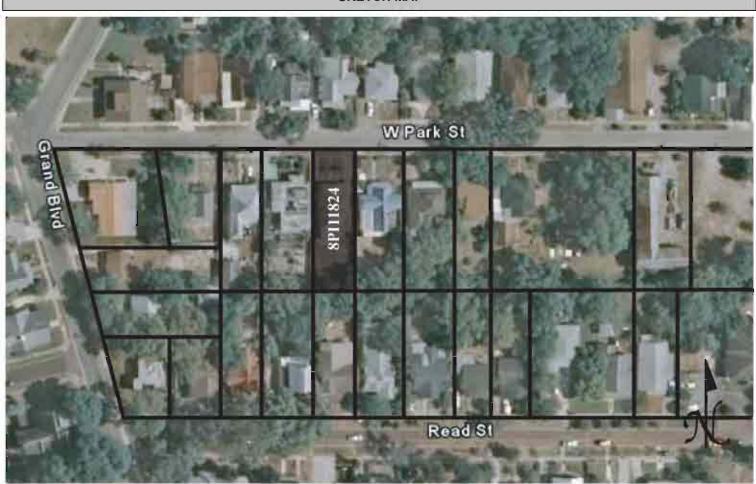

Recorder Affiliation JANUS RESEARCH, 1107 N. Ward Street, Tampa, Florida 33607 Telephone 813-636-8200                                                                                                                                                                                                                                                                                     |
| REQUIRED: 1. USGS 7.5' MAP WITH STRUCTURES PINPOINTED IN RED                                                                                                                                                                                                                                                                                                                              |

2. LARGE SCALE STREET OR PLAT MAP







Original ✓ Update □



## HISTORICAL STRUCTURE FORM FLORIDA MASTER SITE FILE

Consult Guide To Historical Structure Forms for detailed instructions

 Site #
 8PI11825

 Recorder #
 239

 Recorder Date
 2/18/09

| Site Name          | 72 W Park Street                            |                       |                          | Other Names                              |                    |                       |              |
|--------------------|---------------------------------------------|-----------------------|--------------------------|------------------------------------------|--------------------|-----------------------|--------------|
| Project Name       | Historic Resources Survey of Tarpon Springs |                       |                          |