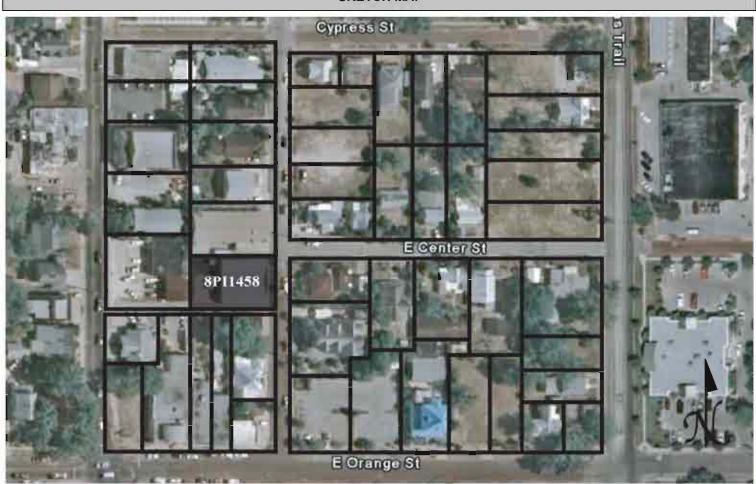

|
| REQUIRED: 1. USGS 7.5' MAP WITH STRUCTURES PINPOINTED IN RED                                                                                                                                                                                                                                                                                                                                                                                                                   |







Original ☐ Update ✓



 Site #
 8PI1459

 Recorder #
 143

 Recorder Date
 2/16/09

| Site Name