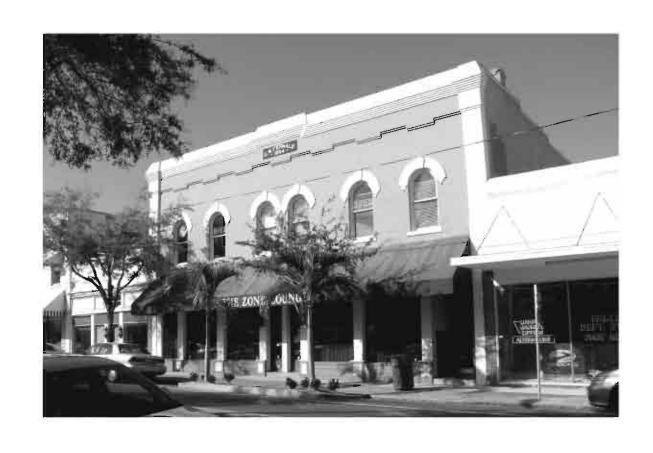

SITE NAME: <u>Tarpon Springs Historic District</u>

#### A. NARRATIVE DESCRIPTION

The Tarpon Springs Historic District exhibits a variety of popular styles and types of architecture. Most of the historic residential buildings are simple Frame Vernacular designs built during the first several decades of the community's development although many high-style mansions are also found. Most commercial buildings are Masonry Vernacular designs and are primarily located along Tarpon and Pinellas Avenues. On the fringes of the historic district are Bungalows dating from the 1910s and 1920s. A few buildings constructed during 1920 exhibit Mission or Mediterranean Revival styling. Other stylistic categories represented within the district include Shingle, Queen Anne, Neoclassical, Colonial Revival, and Byzantine Revival. Types of historic properties within the Tarpon Springs District include commercial, governmental, religious, educational, and residential buildings that are associated with the city's settlement and subsequent development between 1883 and 1943.