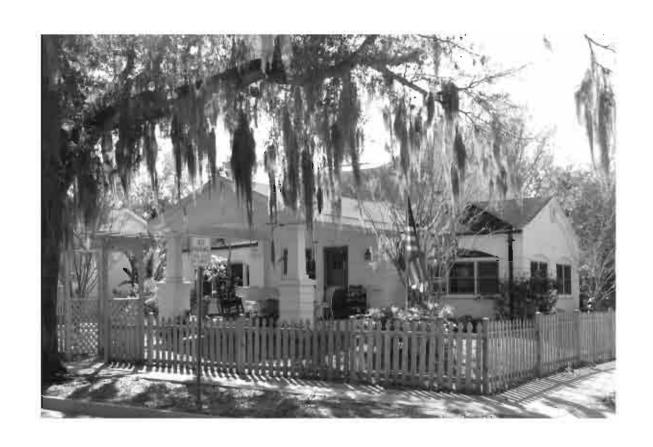

2. LARGE SCALE STREET OR PLAT MAP

3. PHOTO OF MAIN FACADE, PREFERABLY B&W, AT LEAST 3x5

SITE NAME: Edward Newton Knapp House/115 S Spring Boulevard

Source: Tarpon Springs Historical Society

#### A. NARRATIVE DESCRIPTION

The Edward Newton Knapp House is an early residence built in Tarpon Springs and an example of Queen Anne style architecture. The Queen Anne style, which flourished from the 1880s to 1910, was one of the last permutations of the picturesque styles that dominated nineteenth century residential architecture after the decline of Neoclassicism. The principal features of Queen Anne houses are asymmetrical massing, complex roof configurations often combining steeply-pitched hip roofs with cross gables, towers, and dormers, and extensive use of machine-turned wood ornament. Exterior walls are often broken into smaller planes by the use of string courses, false half-timbering, and projecting cantilevered bays and balconies. Gable ends were often highly decorated with complex patterns of wood ornament. The interior plans of the houses reflect the exterior with irregular floor plans and odd room shapes.