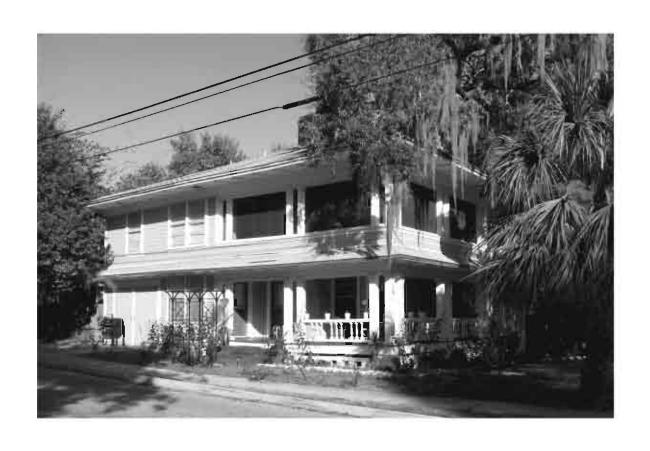

|
| REQUIRED: 1. USGS 7.5' MAP WITH STRUCTURES PINPOINTED IN RED                                                                                                                                                                                                                                                                                                                                                                                                                                        |

2. LARGE SCALE STREET OR PLAT MAP







Original ☐ Update ✓



Site # 8PI1439

Recorder # 93

Recorder Date 1/28/09

| Site Name            | 109 N Grosse Ave       | nue                      |                    | Other Names                                  |                  |              |             |         |
|----------------------|------------------------|--------------------------|--------------------|----------------------------------------------|------------------|--------------|-------------|---------|
| <b>Project Name</b>  | Historic Resource      | s Survey of Tarpon Sp    | prings             |                                              |                  |              |             |         |
| Historic Conte       | exts Spanish-Ame       | erican War               |                    | National R