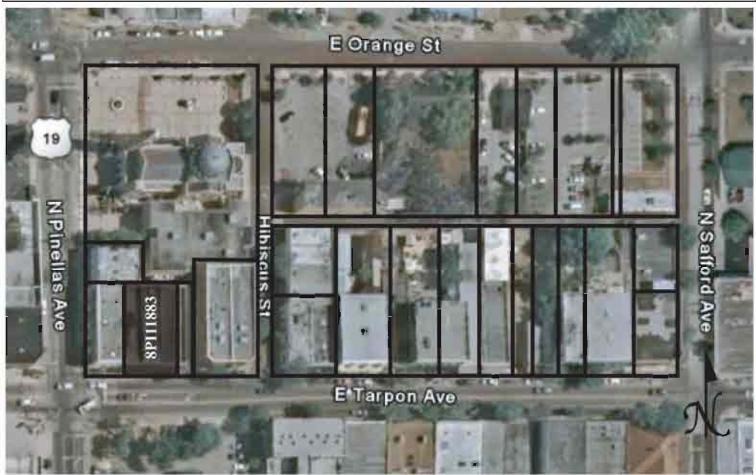

ffiliation JANUS RESEARCH, 1107 N. Ward Street, Tampa, Florida 33607 Telephone 813-636-8200                                                                                                                                                                                                                                                                                          |
| REQUIRED: 1. USGS 7.5' MAP WITH STRUCTURES PINPOINTED IN RED                                                                                                                                                                                                                                                                                                                                   |

2. LARGE SCALE STREET OR PLAT MAP







Original ✓ Update □



Site # 8PI11884

Recorder # 69

Recorder Date 1/27/09

| Site Name            | D.C.'s Downtown E          | Bar and Grill                       |                        | Other Names                                     |                  |               |                 |          |
|----------------------|----------------------------|-------------------------------------|------------------------|-------------------------------------------------|------------------|---------------|-----------------|----------|
| <b>Project Name</b>  | Historic Resources         | Survey of Tarpo                     | on Springs             |                                                 |                  |               |                 |          |
| <b>Historic Cont</b> |