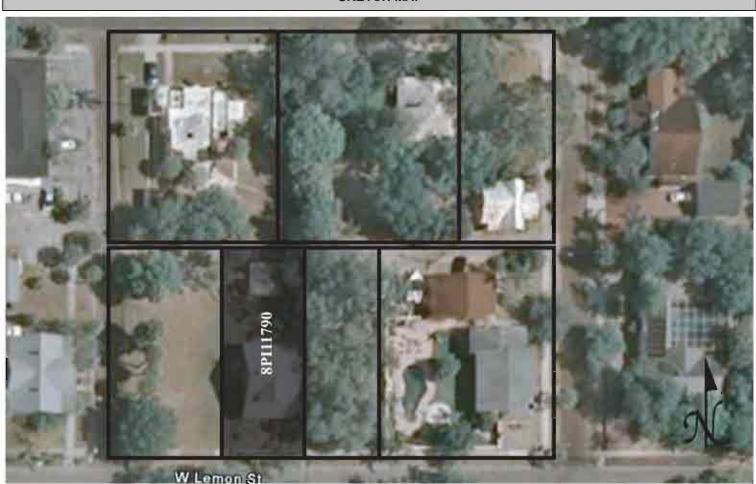

|
| REQUIRED: 1. USGS 7.5' MAP WITH STRUCTURES PINPOINTED IN RED                                                                                                                                                                                                                                                                                                                                                                                                                                                                                                                                                                                                |

2. LARGE SCALE STREET OR PLAT MAP







Original 🗸 Update



Site # 8PI11791 Recorder # 330

Recorder Date 2/23/09

| Site Name                          | 319 W Le                                       | mon Stre     | et               |                  | Other Names             | s         |                |                   |                     |
|------------------------------------|------------------------------------------------|--------------|------------------|------------------|-------------------------|-----------|----------------|-------------------|---------------------|
| <b>Project Name</b>                | Historic R                                     | esources     | Survey of Tar    | pon Springs      |                         |           |                |                   |                     |
| Hist