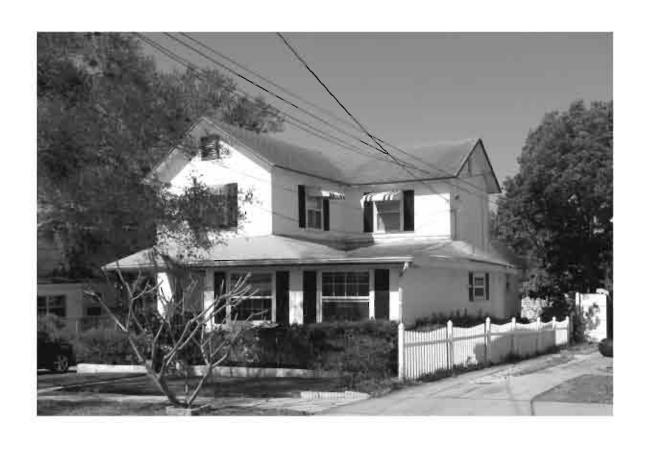

|
| REQUIRED: 1. USGS 7.5' MAP WITH STRUCTURES PINPOINTED IN RED                                                                                                                                                                                                                                                                                                                                                                                                                                                                                                                                                                                                |

2. LARGE SCALE STREET OR PLAT MAP







Original ✓ Update □



Site # 8PI11826

Recorder # 225

Recorder Date 2/18/09

| Site Name            | 73 W Park Street                             |                                            |                    | Other Names              |                  |                    |                     |
|----------------------|----------------------------------------------|--------------------------------------------|--------------------|--------------------------|------------------|--------------------|---------------------|
| <b>Project Name</b>  | Historic Resources                           | Survey of Tarpon Spri                      | ings               |                          |                  |                    |                     |
| Historic Conte       | exts Span