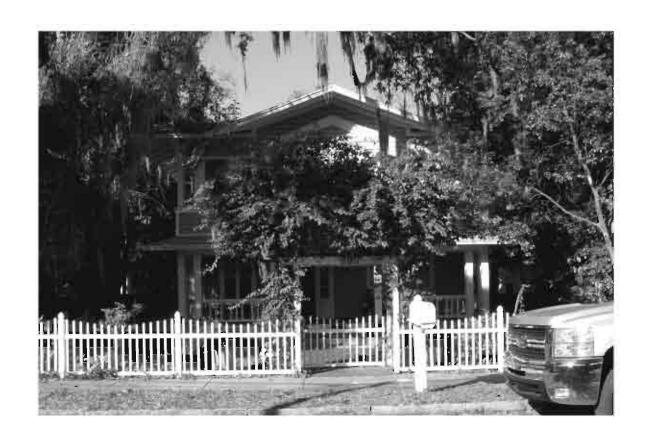

|
| REQUIRED: 1. USGS 7.5' MAP WITH STRUCTURES PINPOINTED IN RED                                                                                                                                                                                                                                                                                                                                                                                                               |

2. LARGE SCALE STREET OR PLAT MAP







Original ☐ Update ✓



Site # 8PI1440

Recorder # 94

Recorder Date 1/28/09

| Site Name              | 115 N Grosse Ave     | nue                           | Other Names                    |                   |                                                                  |
|------------------------|----------------------|-------------------------------|--------------------------------|-------------------|------------------------------------------------------------------|
| <b>Project Name</b>    | Historic Resources   | Survey of Tarpon Springs      | 3                              |                   |                                                                  |
| Historic Conte         | exts Spanish-Ame     | erican War                    | National Register