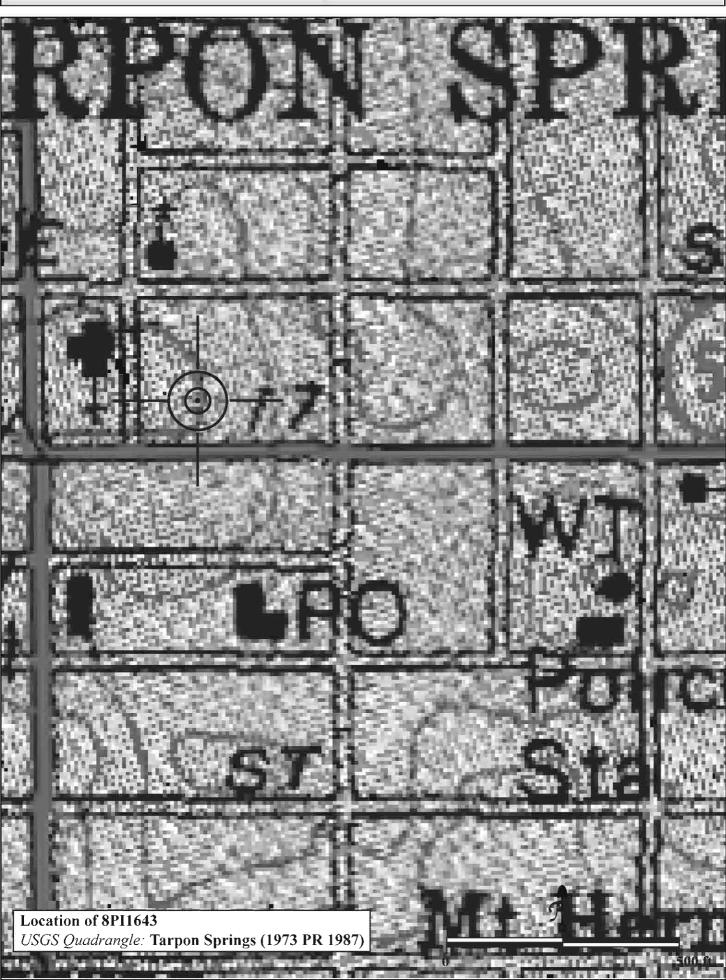

|
| REQUIRED: 1. USGS 7.5' MAP WITH STRUCTURES PINPOINTED IN RED                                                                                                                                                                                                                                                                                                                                                                                                             |

2. LARGE SCALE STREET OR PLAT MAP







Original ☐ Update ✓



 Site #
 8PI1644

 Recorder #
 71

 Recorder Date
 1/27/09

| Site Name                  | Tarapanis                                      |                  |                      | Other Names                         |               |              |                     |
|----------------------------|------------------------------------------------|------------------|----------------------|-------------------------------------|---------------|--------------|---------------------|
| <b>Project Name</b>        | ne Historic Resources Survey of Tarpon Springs |                  |                      |                                     |               |              |                     |
| Historic Conte             | Contexts Spanish-American War