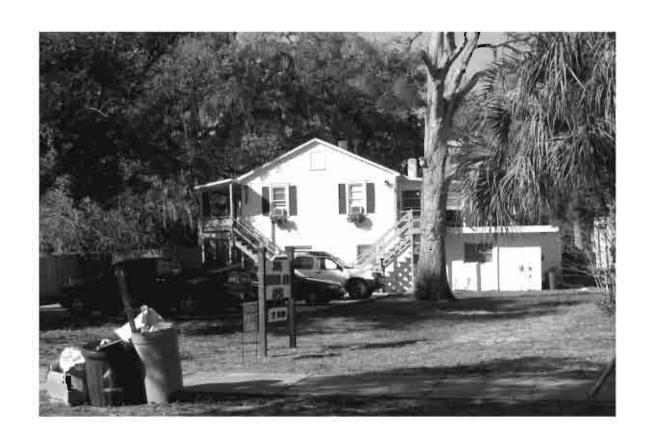

#### C. HISTORY AND REFERENCES CITED OF PAST WORK AT SITE

Stoughton, Gertrude K. 1975 *Tarpon Springs, Florida*.

Original ☐ Update ✓

Site # 8PI176

Recorder # 269

Recorder Date 2/20/09

| Site Name             | Anson P. K. Saffor   | d House              |                                    | _ Other Names                        | Safford House M        | luseum, Villa Ansonia, Miramar   |
|-----------------------|----------------------|----------------------|------------------------------------|--------------------------------------|------------------------|----------------------------------|
| <b>Project Name</b>   | Historic Resources   | Survey of Tarpo      | on Springs                         |                                      |                        |                                  |
| <b>Historic Conte</b> | Post-Reconstruction  |                      |                                    | National Register Category _Building |                        |                                  |
|                       |                      | L                    | OCATION and                        | IDENTIFICATION                       | N                      |                                  |
| Address               | 23 Parkin Court      |                      |                                    |                                      |                        |                                  |
| Vicinity of           | S side of Parkin be  | etween Grand an      | d Spring                           |                                      |                        |                                  |
| City                  | Tarpon Springs       |                      |                                    | Cou                                  | nty Pinellas           |                                  |
| •                     | ivate-corporate-no   | Subdivision_         |                                    | Bloc                                 | ck#                    | Lot #                            |
|                       |                      |                      | MAF                                | PPING                                |                        |                                  |
| USGS Map              | TARPON SPRING        | iS                   |                                    | Township                             | 27S Range              | e15E <b>Section</b> 12           |
| Quarter               |                      | Qtr Qtr              |                                    |                                      | _                      | UTM Zone 17                      |
| Easting               | 327216               | Northing             | 3114897                            | _                                    |                        |                                  |
| Latitude              |                      |                      |                                    | Plat or Other                        | Map Aerial Pho         | otographs                        |
|                       |                      |                      | HIS                                | TORY                                 |                        |                                  |
| Architect/Build       | der Unknown          |                      |                                    |                                      | Construct              | ion Date1883 Circa ✓             |
|                       | ✓ Date Unknowr       | Type                 | e/Location wr                      | ought iron balustrad                 |                        | ond story windows on the main    |
|                       |                      |                      | fac                                | çade have been con                   | verted to three sa     | ash bays                         |
|                       |                      |                      |                                    |                                      |                        |                                  |
|                       | ✓ Original Locat     | tion one block       | to the south                       |                                      |                        |                                  |
| Use Original          | Private residence    |                      |                                    | Use Present                          | Museum                 |                                  |
|                       |                      |                      | DESCI                              | RIPTION                              |                        |                                  |
| Style Frame Ve        | ernacular            | Exter                | ior Plan <u>Irregul</u>            | ar Int                               | terior Plan <u>U</u> n | known Stories 2                  |
| Structural Sys        | tem Wood frame       |                      |                                    | Exterior Fab                         | ric Drop siding        |                                  |
| Foundation P          | iers                 | Foundat              | ion Materials _                    | Concrete block                       | Foundatio              | n Infill Wood lattice panels     |
| No. of Porches        | s 2 Location         |                      | o story, separate mple wood balust |                                      | nds building with      | wood decks, 6x6 posts, and a     |
| Main Entrance         | e (stylistic details | s):                  |                                    |                                      |                        |                                  |
| Outbldgs.             | Number               | 1 Nature             | e/Location (De                     | scribe below)                        |                        |                                  |
| one story wood f      | rame cottage to eas  | st of main house     | (contributing)                     |                                      |                        |                                  |
| Roof Type Ga          |                      |                      |                                    | Roofing Materials                    |                        |                                  |
| •                     | ructures 🗌 C         |                      |                                    |                                      | Locati                 |                                  |
| •                     |                      |                      |                                    | Location S                           |                        | _ Material _Brick                |
|                       | vs ☑ Type D          | HS; Triple hung      |                                    |                                      |                        | <b>Light</b> # 2/2, Multi; 2/2/2 |
| Metal Window          | _ ,                  |                      |                                    |                                      |                        | Light #                          |
|                       | ment cornerboard     | ls, rafter tails, ve | nts (wood louvre                   |                                      | 5                      |                                  |
| Condition Exc         |                      |                      |                                    | Surroundings .                       | Residential            |                                  |
|                       | eral, interior, lan  | idscape, conte       | ext; 3 lines onl                   | y)                                   |                        |                                  |
| Please see conti      | nuation sheet.       |                      |                                    |                                      |                        |                                  |
|                       | al Remains Prese     | nt 🗆                 | E1                                 | ISE Arabasalagi                      | cal Sita Earm          | Completed (if ves. attach)       |

Construction of the Safford House began around 1883, shortly after Anson P. K. Safford's arrival in the Tarpon Springs area. The house was originally constructed as a one-story wood framed cottage with double gables on the front, central hall and a wide bracketed veranda on two sides on the north side of Spring Bayou. By 1887 a second story had been added with the original roof trusses, gables, and gable windows raised intact atop the new second story walls. At this time Victorian gingerbread details were added including a cupola, window hood trim, bargeboards, brackets, and balustrades of different patterns. After both Anson and Mary Safford's deaths in 1891, the land on which the house was located was sold to George Clemson. At this time Mrs. Safford had the house moved a block further north.

After the house relocation, Mrs. Safford began using the building as a boarding house that she called Villa Ansonia. A few years later she had the interior of the house subdivided into small apartments and renamed it "The Miramar". At this time, the house was stripped of its exterior Victorian trim and left a simple version of the original house with plain porch posts and no balustrade. Portions of the veranda were also enclosed as well to provide additional rooms.

The City of Tarpon Springs acquired the Safford House in 1994. It was fully renovated to return it to its appearance in 1893 with the help of grants through the Florida Division of Historic Resources and Save Americas Treasures. It now operates as the Safford House Museum.

#### B. SUMMARY OF SIGNIFICANCE

This two-story Frame vernacular residence was listed on the National Register of Historic Places in 1975. The house is significant as an example of early vernacular domestic architecture in Florida in addition to its association with Anson P. K. Safford and his sister, Dr. Mary Safford.