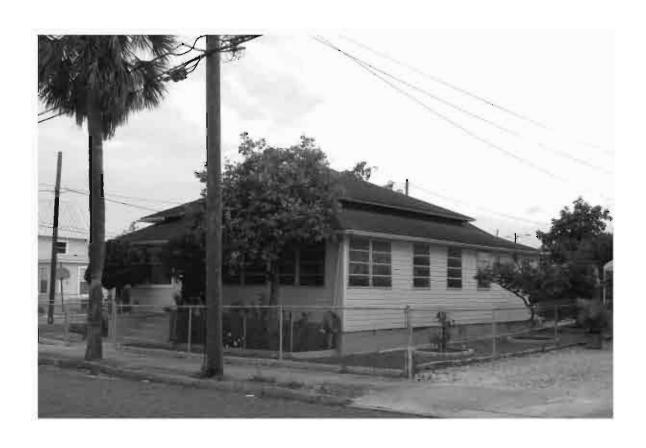

|  |  |  |  |  |  |  |  |
| REQUIRED: 1. USGS 7.5' MAP WITH STRUCTURES PINPOINTED IN RED                                                                                                                                                                                                                                                                                                                                                                                                                                                                                                                                                                                                |  |  |  |  |  |  |  |  |

2. LARGE SCALE STREET OR PLAT MAP







Original ✓ Update □



## HISTORICAL STRUCTURE FORM FLORIDA MASTER SITE FILE

Consult Guide To Historical Structure Forms for detailed instructions

 Site #
 8PI11773

 Recorder #
 144

 Recorder Date
 2/16/09

| Site Name            | 207 N Hibiscus St    | reet             |                      | Other Names                          |                |                   |                     |  |  |
|----------------------|----------------------|------------------|----------------------|--------------------------------------|----------------|-------------------|---------------------|--|--|
| <b>Project Name</b>  | Historic Resources   | Survey of Tarpo  | n Springs            |                                      |                |                   |                     |  |  |
|