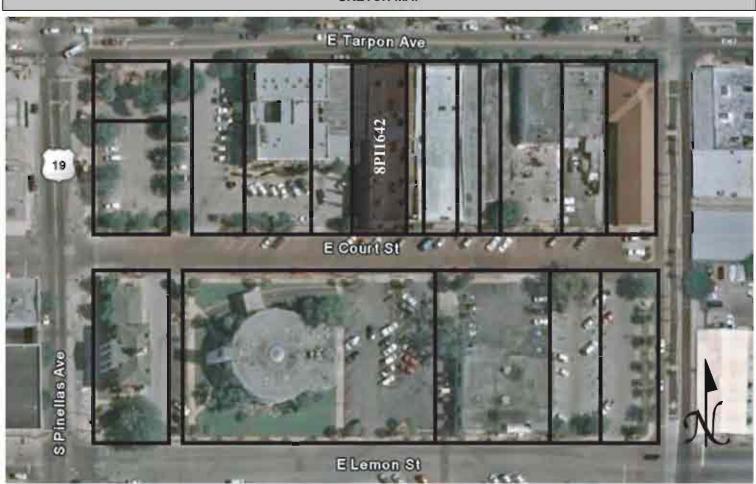

planning or under construction at the time the map was produced. A total of 16 interior storefronts are shown on the 1926 map.

## B. SUMMARY OF SIGNIFICANCE

This building is an example of a historic covered shopping arcade. This nineteenth century building type, which first achieved popularity during the 1820's, is generally regarded as the forerunner of the contemporary suburban mall. These buildings featured and open ended covered center hallway that provided access to multiple interior storefronts. Skylights were common features along the center corridor to allow for natural lighting.

### C. HISTORY AND REFERENCES CITED OF PAST WORK AT SITE

Olausen, Stephen A.

1988 FMSF form for 8PI1642. On file, Florida Department of State, Division of Historic Resources, Tallahassee, Florida.







Original ☐ Update ✓



 Site #
 8PI1643

 Recorder #
 81

 Recorder Date
 1/27/09

| Site Name                         | G. W. Fernald Buil                                                    | ding                                                              | Other Names The Zone Loung                                                                                                                                  | je                                                             |  |  |
|-----------------------------------|-----------------------------------------------------------------------|-------------------------------------------------------------------|---------------------------------------------------------------------------------------------------------------------------------