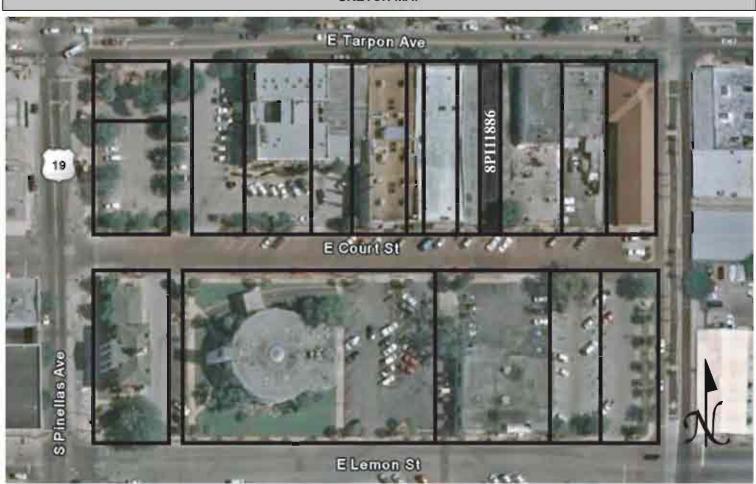

|
| REQUIRED: 1. USGS 7.5' MAP WITH STRUCTURES PINPOINTED IN RED                                                                                                                                                                                                                                                                                                                                                                                                                                                                                                                                                                                               |

2. LARGE SCALE STREET OR PLAT MAP







Original ✓ Update □



# HISTORICAL STRUCTURE FORM FLORIDA MASTER SITE FILE

Consult Guide To Historical Structure Forms for detailed instructions

 Site #
 8PI11887

 Recorder #
 80

 Recorder Date
 1/27/09

| Site Name             | Falkis Department                                            | Store              |                    | Other Names                                                                             |                          |                   |
|-----------------------|--------------------------------------------------------------|--------------------|--------------------|-----------------------------------------------------------------------------------------|--------------------------|-------------------|
| <b>Project Name</b>   | Historic Resources