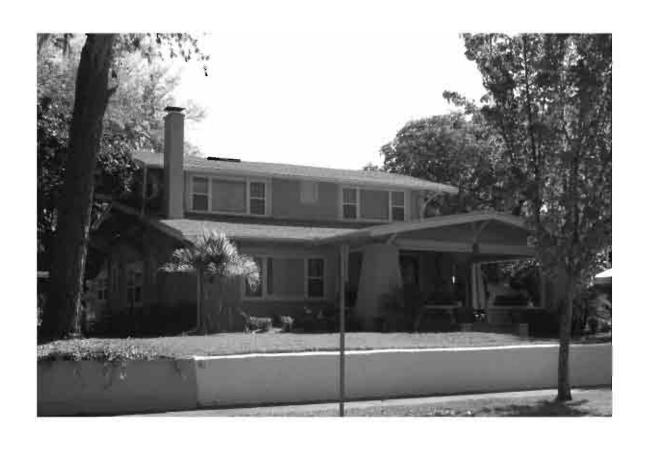

|
| REQUIRED: 1. USGS 7.5' MAP WITH STRUCTURES PINPOINTED IN RED 2. LARGE SCALE STREET OR PLAT MAP                                                                                                                                                                                                                                                                                                                                                                                                                              |







Original ☐ Update ✓



Site # 8PI1373

Recorder # 351

Recorder Date 2/26/09

| Site Name                    | 334 Bay Street                       |                    |                | Other Names _              |                     |                  |                      |
|------------------------------|--------------------------------------|--------------------|----------------|----------------------------|---------------------|------------------|----------------------|
| Project Name                 | Historic Resource                    | s Survey of Tarpo  | n Springs      |                            |                     |                  |                      |
| Historic Cont                | exts Boom Times                      |                    | National Regis