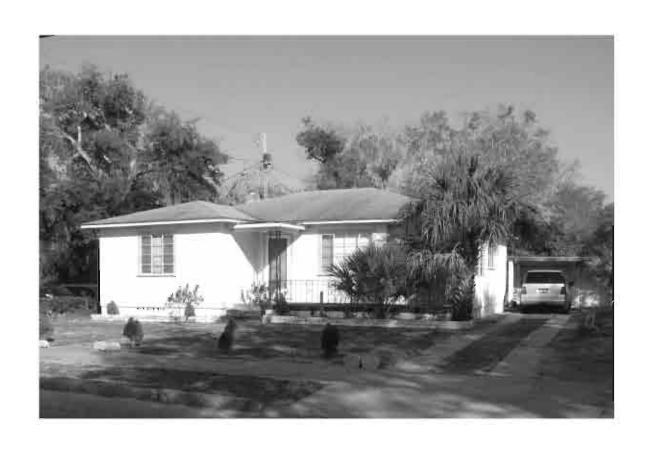

|
| DECLUDED. 4 LICCO 7 FL MAD WITH STRUCTURES DIMPONITED IN DED                                                                                                                                                                                                                                                                                                                                                                                                                                                    |

REQUIRED: 1. USGS 7.5' MAP WITH STRUCTURES PINPOINTED IN RED

2. LARGE SCALE STREET OR PLAT MAP







Original ✓ Update □



## HISTORICAL STRUCTURE FORM FLORIDA MASTER SITE FILE

Consult Guide To Historical Structure Forms for detailed instructions

Site # 8PI11771

Recorder # 161

Recorder Date 2/16/09

| Site Name                               | 20-26 N                                     | Hibiscus      | Street         |                        |                | Other Names                         |          |                    |            |                 |        |  |
|-----------------------------------------|---------------------------------------------|---------------|----------------|------------------------|----------------|-------------------------------------|----------|--------------------|------------|-----------------|--------|--|
| Project Name