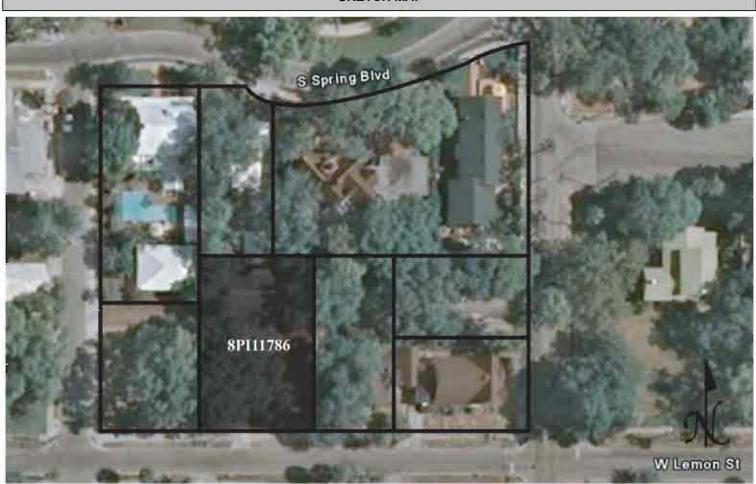

Affiliation JANUS RESEARCH, 1107 N. Ward Street, Tampa, Florida 33607 Telephone 813-636-8200                                                                                                                                                                                                                                                                       |  |  |  |  |  |  |
| REQUIRED: 1. USGS 7.5' MAP WITH STRUCTURES PINPOINTED IN RED                                                                                                                                                                                                                                                                                                                |  |  |  |  |  |  |

2. LARGE SCALE STREET OR PLAT MAP







Original **✓** Update □



# HISTORICAL STRUCTURE FORM FLORIDA MASTER SITE FILE

Consult Guide To Historical Structure Forms for detailed instructions

 Site #
 8PI11787

 Recorder #
 301

 Recorder Date
 2/23/09

| Site Name 125            | W Lemon Stre                                  | eet               |                       | Other Names                         |                      |                                 |  |
|--------------------------|-----------------------------------------------|-------------------|-----------------------|-------------------------------------|----------------------|---------------------------------|--|
| Project Name Hist        | e Historic Resources Survey of Tarpon Springs |                   |                       |