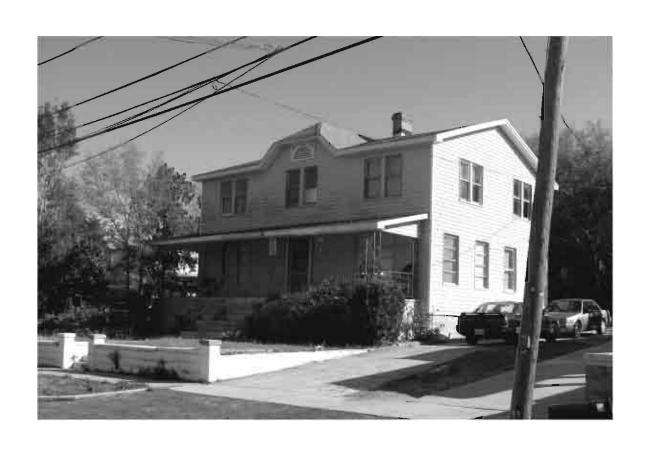

#### C. HISTORY AND REFERENCES CITED OF PAST WORK AT SITE

Stoughton, Gertrude K. 1975 *Tarpon Springs, Florida*.

Original ☐ Update ✓

Site # 8PI176

Recorder # 269

Recorder Date 2/20/09

| Site Name             | Anson P. K. Saffor   | d House              |                                    | _ Other Names                        | Safford House M        | luseum, Villa Ansonia, Miramar   |
|-----------------------|----------------------|----------------------|------------------------------------|--------------------------------------|------------------------|----------------------------------|
| <b>Project Name</b>   | Historic Resources   | Survey of Tarpo      | on Springs                         |                                      |                        |                                  |
| <b>Historic Conte</b> | Post-Reconstruction  |                      |                                    | National Register Category _Building |                        |                                  |
|                       |                      | L                    | OCATION and                        | IDENTIFICATION                       | N                      |                                  |
| Address               | 23 Parkin Court      |                      |                                    |                                      |                        |                                  |
| Vicinity of           | S side of Parkin be  | etween Grand an      | d Spring                           |                                      |                        |                                  |
| City                  | Tarpon Springs       |                      |                                    | Cou                                  | nty Pinellas           |                                  |
| •                     | ivate-corporate-no   | Subdivision_         |                                    | Bloc                                 | ck#                    | Lot #                            |
|                       |                      |                      | MAF                                | PPING                                |                        |                                  |
| USGS Map              | TARPON SPRING        | iS                   |                                    | Township                             | 27S Range              | e15E <b>Section</b> 12           |
| Quarter               |                      | Qtr Qtr              |                                    |                                      | _                      | UTM Zone 17                      |
| Easting               | 327216               | Northing             | 3114897                            | _                                    |                        |                                  |
| Latitude              |                      |                      |                                    | Plat or Other                        | Map Aerial Pho         | otographs                        |
|                       |                      |                      | HIS                                | TORY                                 |                        |                                  |
| Architect/Build       | der Unknown          |                      |                                    |                                      | Construct              | ion Date1883 Circa ✓             |
|                       | ✓ Date Unknowr       | Type                 | e/Location wr                      | ought iron balustrad                 |                        | ond story windows on the main    |
|                       |                      |                      | fac                                | çade have been con                   | verted to three sa     | ash bays                         |
|                       |                      |                      |                                    |                                      |                        |                                  |
|                       | ✓ Original Locat     | tion one block       | to the south                       |                                      |                        |                                  |
| Use Original          | Private residence    |                      |                                    | Use Present                          | Museum                 |                                  |
|                       |                      |                      | DESCI                              | RIPTION                              |                        |                                  |
| Style Frame Ve        | ernacular            | Exter                | ior Plan <u>Irregul</u>            | ar Int                               | terior Plan <u>U</u> n | known Stories 2                  |
| Structural Sys        | tem Wood frame       |                      |                                    | Exterior Fab                         | ric Drop siding        |                                  |
| Foundation P          | iers                 | Foundat              | ion Materials _                    | Concrete block                       | Foundatio              | n Infill Wood lattice panels     |
| No. of Porches        | s 2 Location         |                      | o story, separate mple wood balust |                                      | nds building with      | wood decks, 6x6 posts, and a     |
| Main Entrance         | e (stylistic details | s):                  |                                    |                                      |                        |                                  |
| Outbldgs.             | Number               | 1 Nature             | e/Location (De                     | scribe below)                        |                        |                                  |
| one story wood f      | rame cottage to eas  | st of main house     | (contributing)                     |                                      |                        |                                  |
| Roof Type Ga          |                      |                      |                                    | Roofing Materials                    |                        |                                  |
| •                     | ructures 🗌 C         |                      |                                    |                                      | Locati                 |                                  |
| •                     |                      |                      |                                    | Location S                           |                        | _ Material _Brick                |
|                       | vs ☑ Type D          | HS; Triple hung      |                                    |                                      |                        | <b>Light</b> # 2/2, Multi; 2/2/2 |
| Metal Window          | _ ,                  |                      |                                    |                                      |                        | Light #                          |
|                       | ment cornerboard     | ls, rafter tails, ve | nts (wood louvre                   |                                      | 5                      |                                  |
| Condition Exc         |                      |                      |                                    | Surroundings .                       | Residential            |                                  |
|                       | eral, interior, lan  | idscape, conte       | ext; 3 lines onl                   | y)                                   |                        |                                  |
| Please see conti      | nuation sheet.       |                      |                                    |                                      |                        |                                  |
|                       | al Remains Prese     | nt 🗆                 | E1                                 | ISE Arabasalagi                      | cal Sita Earm          | Completed (if ves. attach)       |

# HISTORICAL STRUCTURE FORM

Site # 8PI176

Consult Guide To Historical Structure Forms for detailed instructions

| RECORDER'S EVALUATION OF SITE                                                                                                                                                                                               |
|-----------------------------------------------------------------------------------------------------------------------------------------------------------------------------------------------------------------------------|
| Individually Eligible for National Register? Yes ✓ No ☐ Likely, Need Information ☐ Insufficient Information ☐ Potential Contributor to Nat. Reg. District? Yes ✓ No ☐ Likely, Need Information ☐ Insufficient Information ☐ |
| Areas of Significance                                                                                                                                                                                                       |
| Community planning & development; Architecture; Early Settlement                                                                                                                                                            |
| Summary of Significance                                                                                                                                                                                                     |
| See continuation sheet.                                                                                                                                                                                                     |
| DHR USE ONLY OFFICIAL EVALUATIONS DHR USE ONLY                                                                                                                                                                              |
| NR DATE   KEEPER-NR ELIGIBILITY   yes   no   Date   /_/                                                                                                                                                                     |
| DOCUMENTATION                                                                                                                                                                                                               |
| Research Methods Florida Site File for past architectural surveys; Florida Site File search; Local library; Tax records; Pedestrian; Sanborn maps                                                                           |
| <b>Bibliographic References</b> Greer, Diane. FMSF form for 8PI176. on file, Florida Department of State, Division of Historic Resources, Tallahassee, Florida.                                                             |
| Location of Negatives Janus Research Negative Numbers Roll 2885, #46, Facing SW                                                                                                                                             |
| RECORDER INFORMATION                                                                                                                                                                                                        |
| Recorder Name Janus Research                                                                                                                                                                                                |
| Recorder Affiliation JANUS RESEARCH, 1107 N. Ward Street, Tampa, Florida 33607 Telephone 813-636-8200                                                                                                                       |
| REQUIRED: 1. USGS 7.5' MAP WITH STRUCTURES PINPOINTED IN RED                                                                                                                                                                |

2. LARGE SCALE STREET OR PLAT MAP

3. PHOTO OF MAIN FACADE, PREFERABLY B&W, AT LEAST 3x5

SITE NAME: Safford House

Source: Tarpon Springs Historical Society