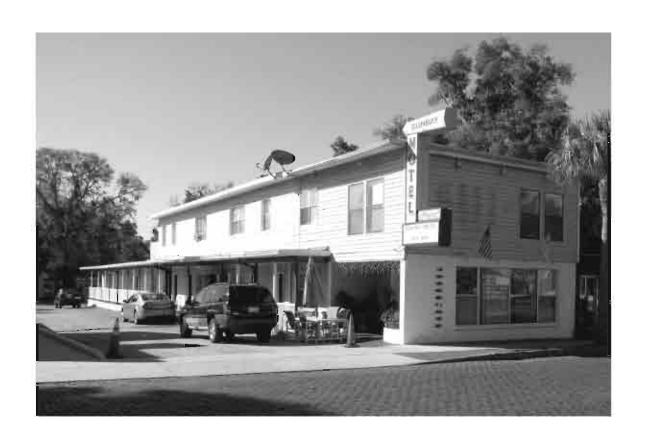

# SKETCH MAP

Original ☐ Update ✓

Site # 8PI870

Recorder # 172

Recorder Date 2/16/09

| Site Name            | Tarpon Arcade               |                         |              | Other Names Tarp                               | on Hotel          |                   |                  |       |
|----------------------|-----------------------------|-------------------------|--------------|------------------------------------------------|-------------------|-------------------|------------------|-------|
| <b>Project Name</b>  | Historic Resource           | s Survey of Tarpon Spri | ngs          |                                                |                   |                   |                  |       |
| Historic Cont        | exts Boom Times             |                         |              | National Register                              | Category <u>B</u> | uilding           |                  |       |
|                      |                             | LOCA                    | ΓΙΟΝ and I   | DENTIFICATION                                  |                   |                   |                  |       |
| Address              | 210 S Pinellas Ave          | enue                    |              |                                                |                   |                   |                  |       |
| Vicinity of          | W side of Pinellas          | between Lemon and B     | oyer         |                                                |                   |                   |                  |       |
| City                 | Tarpon Springs              |                         |              | County                                         | Pinellas          |                   |                  |       |
| Ownership P          | rivate-corporate            | Subdivision             |              | Block #                                        |                   | _ Lot #           |                  |       |
|                      |                             |                         | MAPI         | PING                                           |                   |                   |                  |       |
| USGS Map             | TARPON SPRING               | S                       |              | Township 27S                                   | Range             | 15E               | Section          | 12    |
| Quarter              |                             | Qtr Qtr                 |              | Irregular Section                              |                   | ι                 | JTM Zone _       | 17    |
| Easting              | 327476                      | Northing 3              | 114481       | Land Grant Unkn                                | own               |                   |                  |       |
| Latitude             |                             | Longitude               |              | Plat or Other Map                              | Aerial Phot       | ographs           |                  |       |
|                      |                             |                         | HIST         | ORY                                            |                   |                   |                  |       |
| Architect/Buil       | Ider Ricketts and           | Hayworth; Wolpert and   | Brown        |                                                | Construction      | n Date _          | 1926 <b>Ci</b> i | rca 🗸 |
| Alterations          | ✓ <b>Date</b> <u>c.1990</u> | Type/Loca               |              | dows replaced, some ar<br>r level open walkway | rches infilled, I | metal railing     | s added at se    | cond  |
| Additions            | □ Date                      | Type/Loca               | ation        |                                                |                   |                   |                  |       |
| Moved                | ☐ Original Loca             | tion                    |              |                                                |                   |                   |                  |       |
| Use Original         | Hotel                       |                         |              | _ Use Present _Co                              | mmercial          |                   |                  |       |
|                      |                             |                         | DESCR        | IPTION                                         |                   |                   |                  |       |
| Style Mediterr       | anean Revival               | Exterior Pla            | an Irregular | Interio                                        | r Plan <u>Unk</u> | nown              | Stories          | 2     |
| Structural Sys       | stem Wood frame             |                         |              | Exterior Fabric                                | Stucco            |                   |                  |       |
| Foundation S         | Slab                        | Foundation Ma           | aterials 🕑   | oured concrete                                 | Foundation        | Infill N/A        |                  |       |
| No. of Porche        | es <u>1</u> Location        | ns/Features full lengt  | h arcade wit | h arched openings                              |                   |                   |                  |       |
| Main Entrance        | e (stylistic detail         | s): multiple storefror  | nt entries   |                                                |                   |                   |                  |       |
| Outbldgs.            | Number                      | Nature/Loca             | ation (Des   | cribe below)                                   |                   |                   |                  |       |
| Roof Type C          | ross-gabled                 |                         | Ro           | oofing Materials <u>Tile</u>                   | es (clay)         |                   |                  |       |
| Secondary St         | ructures 🗸 (                | Comments Domed to       | wers         |                                                | Locatio           | n entry           |                  |       |
| Chimneys $\square$   | Number _0_                  | Orientation N/A         |              | Location N/A                                   |                   | Material          | Not applicab     | le    |
| Wood Windov          | ws $\square$ Type $\_$      |                         |              |                                                |                   | Light #           |                  |       |
| Metal Window         | vs 🔽 Type S                 | HS; Fixed               |              |                                                |                   | Light # <u>4/</u> | 4, 6/6, Multi    |       |
| <b>Exterior Orna</b> | ment concrete si            | ls                      |              |                                                |                   |                   |                  |       |
| Condition Go         | ood                         |                         |              | Surroundings Com                               | mercial           |                   |                  |       |
| Narrative (ger       | neral, interior, la         | ndscape, context; 3     | lines only   |                                                |                   |                   |                  |       |
| Please see cont      | tinuation sheet.            |                         |              |                                                |                   |                   |                  |       |
| Archaeologic         | al Remains Pres             | ent 🗌                   | FM:          | SF Archaeological S                            | Site Form C       | ompleted          | (if yes, attac   | :h) 🗌 |