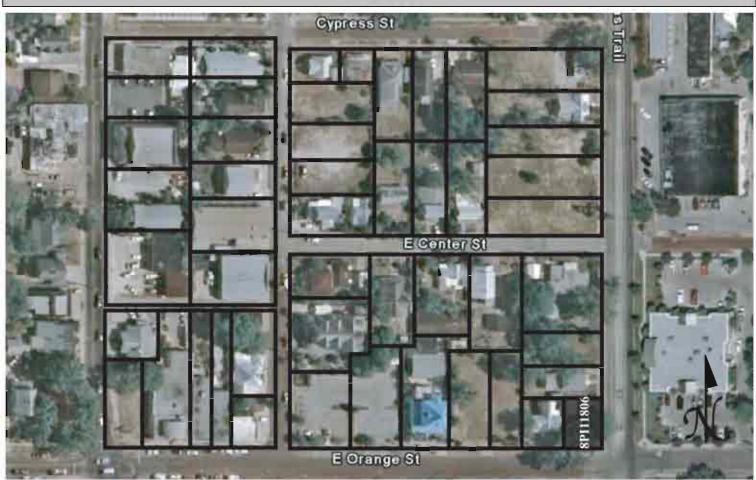

# Required Attachments

- PHOTOCOPY OF USGS 7.5' MAP WITH DISTRICT BOUNDARY CLEARLY MARKED
- **②** LARGE SCALE STREET, PLAT OR PARCEL MAP WITH RESOURCES MAPPED & LABELED
- **3 TABULATION OF ALL INLCUDED RESOURCES** (name, FMSF #, contributing? Y/N, resource category, street address or township-range-section if no address)
- ◆ PHOTOS OF GENERAL STREETSCAPE OR VIEWS (Optional: aerial photos, views of typical resources) Photos may be archival B&W prints OR digital image files. If submitting digital image files, they must be included on disk or CD AND in hard copy format (plain paper is acceptable). Digital images must be at least 1600 x 1200 pixels, 24-bit color, jpeg or tiff.