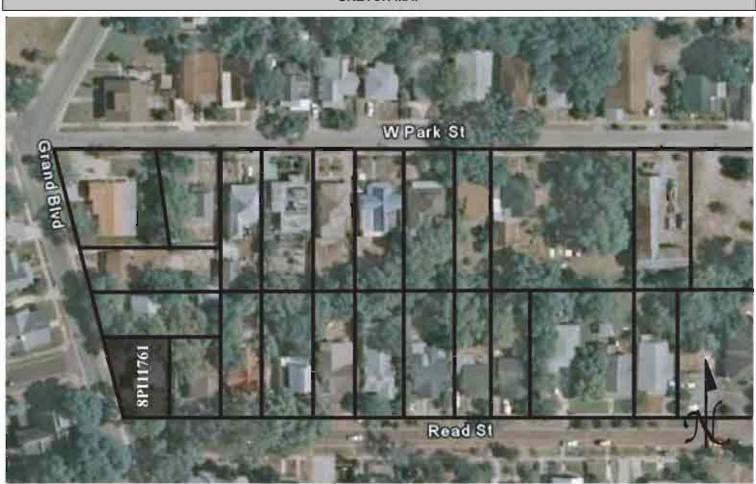

SITE NAME: <u>Tarpon Springs Historic District</u>

#### B. SUMMARY OF SIGNIFICANCE

The Tarpon Springs Historic District is a contiguous historic district located within the city of Tarpon Springs. The district is roughly bounded by Cypress and Park Streets on the north, Levis Avenue to the east, Lemon, Court and Boyer Streets to the south, and Banana and Bath Streets and Spring Boulevard to the west. The district is comprised of residential and commercial buildings built between 1881 and 1943 that exhibit a wide array of architectural styles.