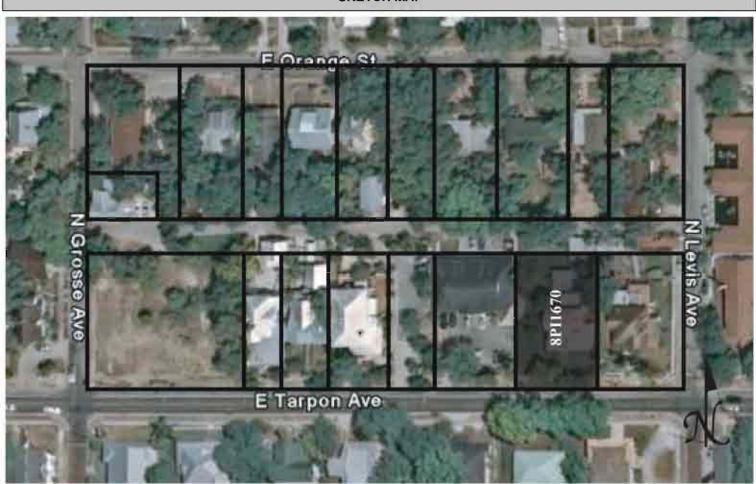

# SKETCH MAP

Original ☐ Update ✓

 Site #
 8PI238

 Recorder #
 295

 Recorder Date
 2/20/09

| Site Name            | Edward No      | ewton Kr      | napp House      |                    | Other Nai        | mes         |                |               |                 |              |
|----------------------|----------------|---------------|-----------------|--------------------|------------------|-------------|----------------|---------------|-----------------|--------------|
| <b>Project Name</b>  | Historic Re    | esources      | Survey of Tarp  | on Springs         |                  |             |                |               |                 |              |
| Historic Cont        | exts Post-     | -Reconst      | ruction         |                    | National I       | Register    | Category       | Building      |                 |              |
|                      |                |               |                 | LOCATION an        | d IDENTIFICA     | NOITA       |                |               |                 |              |
| Address              | 115 S Spri     | ing Boule     | evard           |                    |                  |             |                |               |                 |              |
| Vicinity of          | S side of S    | Spring be     | tween Banana    | and Bath           |                  |             |                |               |                 |              |
| City                 | Tarpon Sp      | orings        |                 |                    |                  | County      | Pinellas       |               |                 |              |
| Ownership P          | rivate-indivi  | idual         | Subdivision     |                    |                  | Block #     | !              | Lot #_        |                 |              |
|                      |                |               |                 | M                  | APPING           |             |                |               |                 |              |
| USGS Map             | TARPON         | SPRING        | S               |                    | Townshi          | p 275       | S Range        | e 15E         | Section         | 12           |
| Quarter              |                |               | Qtr Qtr         |                    | Irregular        | Section     |                |               | UTM Zone        | 17           |
| Easting              | 32726          | 61            | Northing        | 3114585            | Land Gra         | ant Unk     | nown           |               |                 |              |
| Latitude             |                |               | Longitude       |                    | Plat or O        | ther Map    | Aerial Pho     | otographs     |                 |              |
|                      |                |               |                 | HI                 | STORY            |             |                |               |                 |              |
| Architect/Buil       | lder E. N.     | Knapp         |                 |                    |                  |             | Construct      | ion Date      | 1886 <b>C</b> i | rca 🗸        |
| Alterations          | ✓ Date _       | c.1980        | Тур             | e/Location _       | gable end windo  | ws installe | ed             |               |                 |              |
| Additions            | ✓ Date _       | c.1980        |                 | e/Location o       |                  |             |                | , one story c | arport on east  | side         |
| Moved                | □ Origina      | al Locat      | ion             |                    |                  |             |                |               |                 |              |
| Use Original         | Private re     | esidence      |                 |                    | Use Pre          | sent P      | rivate resider | ce            |                 |              |
|                      |                |               |                 | DES                | CRIPTION         |             |                |               |                 |              |
| Style Queen A        | Anne Reviva    | al            | Exte            | rior Plan Irreg    | ular             | Interi      | or Plan Un     | known         | Stories         | <b>s</b> 2.5 |
| Structural Sys       | stem Woo       | od frame      |                 |                    | Exterio          | r Fabric    | Drop siding;   | Wood shing    | gles            |              |
| Foundation <u>F</u>  | Piers          |               | Founda          | tion Materials     | Brick            |             | Foundatio      | n Infill Wo   | od lattice pane | ls           |
| No. of Porche        | es <u>1</u> Lo | ocation       | s/Features _    | vraps front façad  | e, one story hip | ped roof, t | turned colum   | ns, ornamen   | ıt              |              |
| Main Entrance        | e (stylistic   | c details     | two center      | er entries under r | main porch       |             |                |               |                 |              |
| Outbldgs.            | Numbe          | er            | Natui           | e/Location (D      | escribe belov    | v)          |                |               |                 |              |
| Roof Type C          | ross-gabled    | t l           |                 |                    | Roofing Mate     | erials C    | omposition sh  | ningles; Woo  | od shingles     |              |
| Secondary St         |                |               | omments To      | ower               |                  |             |                | on three s    |                 |              |
| Chimneys             |                |               |                 |                    | Locati           | ion N/A     |                |               | Not applicat    | ole          |
| Wood Windov          | ws 🗸 Ty        | ype Di        | HS; Fixed       |                    |                  |             |                | Light #_2     | 2/2             |              |
| Metal Window         | vs 🗸 Ty        | ype <u>Ca</u> | asement         |                    |                  |             |                | Light #_1     |                 |              |
| <b>Exterior Orna</b> | ment kne       | ee braces     | , vents, wood s | urrounds           |                  |             |                |               |                 |              |
| Condition Ex         | cellent        |               |                 |                    | Surroundi        | ings Res    | sidential      |               |                 |              |
| Narrative (ger       | neral, inte    | rior, lan     | dscape, con     | ext; 3 lines o     | nly)             |             |                |               |                 |              |
| Please see cont      | tinuation she  | eet.          |                 |                    |                  |             |                |               |                 |              |
| Archaeologic         | al Remain      | s Prese       | ent 🗆           |                    | MSF Archae       | ological    | Site Form      | Completed     | l (if ves. atta | <br>ch) □    |

# HISTORICAL STRUCTURE FORM

Site # 8PI238

Consult Guide To Historical Structure Forms for detailed instructions

| RECORDER'S EVALUATION OF SITE                                                                                                                                                                                                                                                      |
|------------------------------------------------------------------------------------------------------------------------------------------------------------------------------------------------------------------------------------------------------------------------------------|
| Individually Eligible for National Register? Yes ✓ No ☐ Likely, Need Information ☐ Insufficient Information ☐ Potential Contributor to Nat. Reg. District? Yes ✓ No ☐ Likely, Need Information ☐ Insufficient Information ☐                                                        |
| Areas of Significance                                                                                                                                                                                                                                                              |
| Community planning & development; Architecture; Exploration/settlement                                                                                                                                                                                                             |
| Summary of Significance                                                                                                                                                                                                                                                            |
| Please see continuation sheet.                                                                                                                                                                                                                                                     |
| DHR USE ONLY OFFICIAL EVALUATIONS DHR USE ONLY                                                                                                                                                                                                                                     |
| NR DATE KEEPER-NR ELIGIBILITY yes no Date /_/ /_/_ SHPO-NR ELIGIBILITY: yes no potentially elig. insufficient info Date/_/_  DELIST DATE LOCAL DESIGNATION: Date/_/_ /_/ Local office  National Register Criteria for Evaluation a b c d (See National Register Bulletin 15, p. 2) |
| DOCUMENTATION                                                                                                                                                                                                                                                                      |
| Research Methods Florida Site File for past architectural surveys; Florida Site File search; Local library; Tax records; Pedestrian; Sanborn maps                                                                                                                                  |
| Bibliographic References Werndli, Phillip A. FMSF form for 8PI295. on file, Florida Department of State, Division of Historic Resources, Tallahassee, Florida.                                                                                                                     |
| Location of Negatives Janus Research Negative Numbers Roll 2885, #102, Facing S                                                                                                                                                                                                    |
| RECORDER INFORMATION                                                                                                                                                                                                                                                               |
| Recorder Name Janus Research                                                                                                                                                                                                                                                       |
| Recorder Affiliation JANUS RESEARCH, 1107 N. Ward Street, Tampa, Florida 33607 Telephone 813-636-8200                                                                                                                                                                              |
| REQUIRED: 1. USGS 7.5' MAP WITH STRUCTURES PINPOINTED IN RED                                                                                                                                                                                                                       |

2. LARGE SCALE STREET OR PLAT MAP

3. PHOTO OF MAIN FACADE, PREFERABLY B&W, AT LEAST 3x5

SITE NAME: Edward Newton Knapp House/115 S Spring Boulevard

Source: Tarpon Springs Historical Society