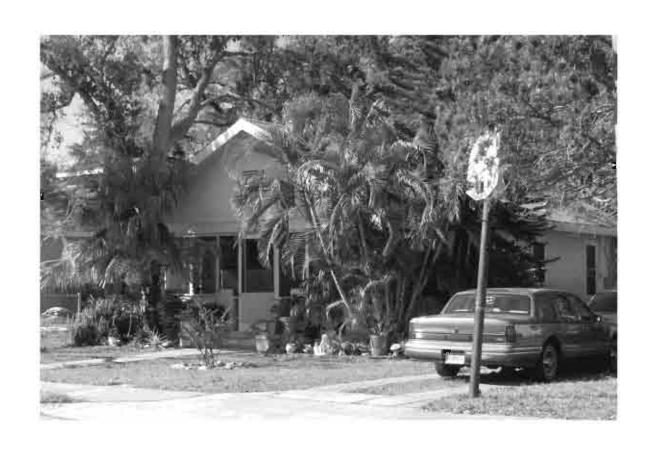

|
| REQUIRED: 1. USGS 7.5' MAP WITH STRUCTURES PINPOINTED IN RED                                                                                                                                                                                                                                                                                                                                                                                                     |







Original ☐ Update ✓



Site # 8PI1376

Recorder # 280

Recorder Date 2/20/09

| Site Name             | 49 W Boyer Stree     | <u> </u>             |                   | Other Names              | s         |                 |                     |                   |       |
|-----------------------|----------------------|----------------------|-------------------|--------------------------|-----------|-----------------|---------------------|-------------------|-------|
| <b>Project Name</b>   | Historic Resource    | s Survey of Tarp     | on Springs        |                          |           |                 |                     |                   |       |
| <b>Historic Conte</b> | exts Boom Times      |                      |                   | National Reg             |