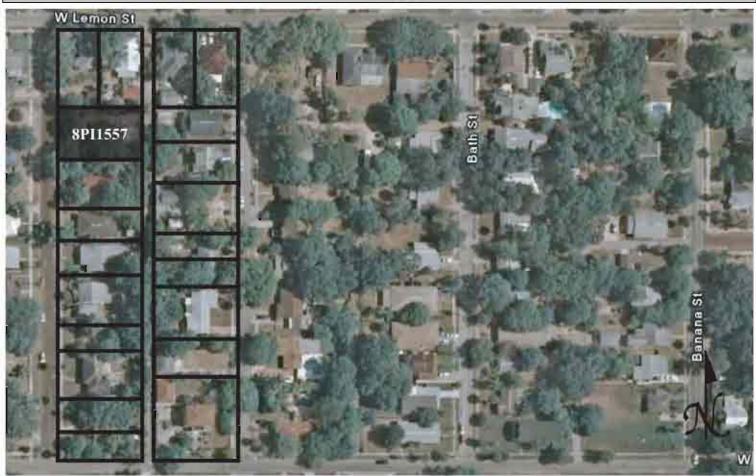

|
| REQUIRED: 1. USGS 7.5' MAP WITH STRUCTURES PINPOINTED IN RED                                                                                                                                                                                                                                                                                                                                                                                                                                                                                                                                                                                       |

2. LARGE SCALE STREET OR PLAT MAP









Original ☐ Update ✓



 Site #
 8PI1558

 Recorder #
 341

 Recorder Date
 2/23/09

| Site Name                           | 216 Pineapple Str                           | reet                                                        | Other Names                              |                                     |                     |  |  |  |
|-------------------------------------|---------------------------------------------|-------------------------------------------------------------|------------------------------------------|-------------------------------------|---------------------|--|--|--|
| <b>Project Name</b>                 | Historic Resources Survey of Tarpon Springs |                                                             |                                          |