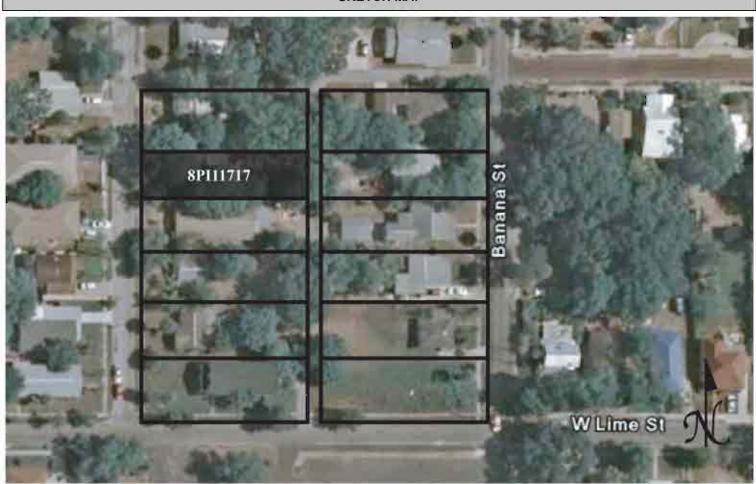

|
| REQUIRED: 1. USGS 7.5' MAP WITH STRUCTURES PINPOINTED IN RED                                                                                                                                                                                                                                                                                                                                                                                                                                                                                                                                                                                                |

2. LARGE SCALE STREET OR PLAT MAP







Original ✓ Update □



 Site #
 8PI11718

 Recorder #
 307

 Recorder Date
 2/23/09

Site Name 316 Bath Street Other Names Project Name Historic Resources Survey of Tarpon Springs Historic Contexts Modern National Register Category Building **LOCATION and IDENTIFICATION** Address 316 Bath Street W side of Bath between Lemon and Lime Vicinity of **Tarpon Springs** City County Pinellas Ownership Private-individual Subdivision Block # Lot # MAPPING **TARPON SPRINGS** Township 27S Range \_\_\_ 15E 13 **USGS Map** Section UTM Zone Quarter Qtr Qtr Irregular Section 327176 Northing 3114366 Land Grant Unknown Easting Plat or Other Map Aerial Photographs Latitude Longitude **HISTORY** Architect/Builder Unknown 1955 **Circa** ✓ Construction Date Alterations ✓ Date c. 2000 Type/Location windows r