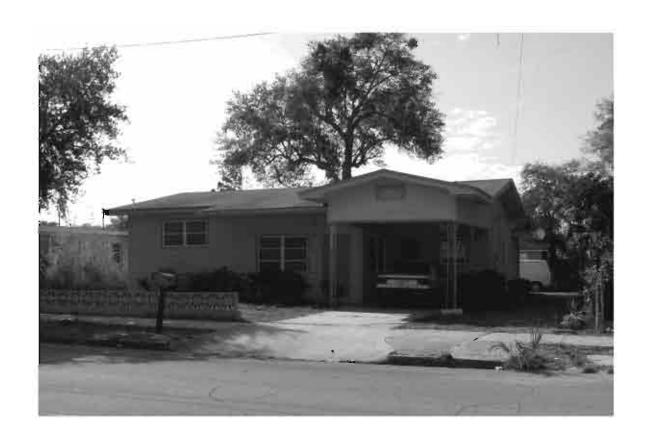

|  |  |  |  |  |  |  |
|                                                                                                                                                                                                                                                                                                                                                                                                                                                                                                    |  |  |  |  |  |  |  |

REQUIRED: 1. USGS 7.5' MAP WITH STRUCTURES PINPOINTED IN RED

2. LARGE SCALE STREET OR PLAT MAP









Original ✓ Update □



# HISTORICAL STRUCTURE FORM FLORIDA MASTER SITE FILE

Consult Guide To Historical Structure Forms for detailed instructions

 Site #
 8PI11859

 Recorder #
 105

 Recorder Date
 1/28/09

| Site Name       | 212 N Ring Avenue                                        |                                |                                     | Other Names                      |                                                                        |  |  |
|-----------------|----------------------------------------------------------|--------------------------------|-------------------------------------|----------------------------------|------------------------------------------------------------------------|--|--|
| Project Name    | e Historic Resources Survey of Tar