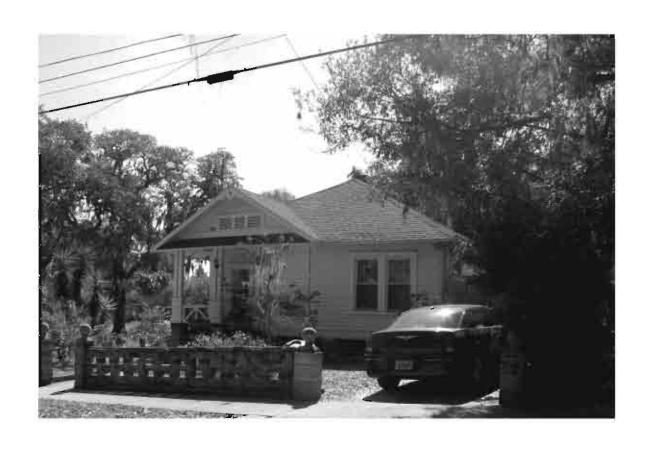

|
| REQUIRED: 1. USGS 7.5' MAP WITH STRUCTURES PINPOINTED IN RED                                                                                                                                                                                                                                                                                                                                                                                                                                        |

2. LARGE SCALE STREET OR PLAT MAP









Original ☐ Update ✓



 Site #
 8PI1548

 Recorder #
 228

 Recorder Date
 2/18/09

| Site Name             | 53 W Park Street                          |                |                     | Other Names               |                    |            |                                         |       |
|-----------------------|-------------------------------------------|----------------|---------------------|---------------------------|--------------------|------------|-----------------------------------------|-------|
| <b>Project Name</b>   | Historic Resources                        | Survey of Tarp | oon Springs         |                           |                    |            |                                         |       |
| <b>Historic Conte</b> | exts Spanish-Ame