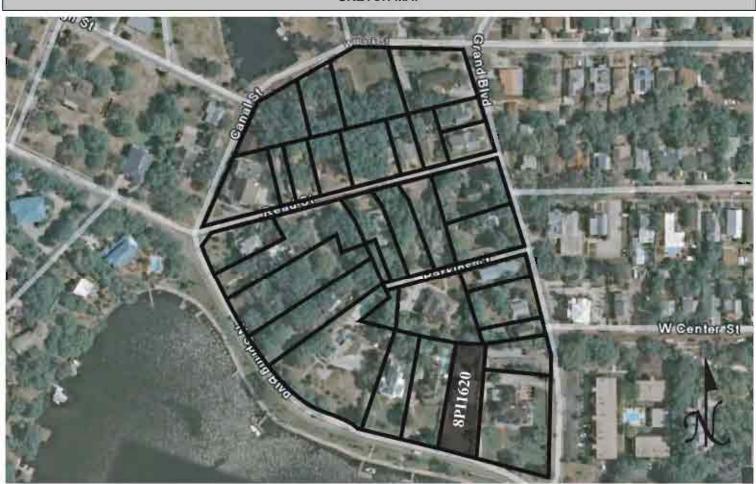

|  |  |  |  |  |
| REQUIRED: 1. USGS 7.5' MAP WITH STRUCTURES PINPOINTED IN RED                                                                                                                                                                                                                                                                                                                                                                                                               |  |  |  |  |  |





# **USGS QUADRANGLE MAP**



Original ☐ Update ✓



 Site #
 8PI1621

 Recorder #
 262

 Recorder Date
 2/20/09

| Site Name                           | Marshall H. Alworth       | n House                                     |                                       | Other Names                                                                           |                 |             |              |             |
|-------------------------------------|---------------------------|---------------------------------------------|---------------------------------------|---------------------------------------------------------------------------------------|-----------------|-------------|--------------|-------------|
| <b>Project Name</b>                 | Historic Resources        | Survey of T