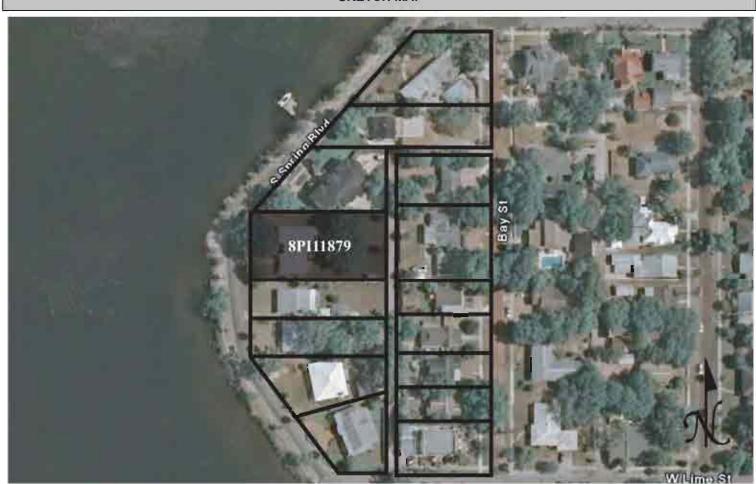

|
| DECLUBED. 4 LICCS 7 ST MAD WITH STRUCTURES DIMPOINTED IN DED                                                                                                                                                                                                                                                                                                                                                                                                                                                            |

REQUIRED: 1. USGS 7.5' MAP WITH STRUCTURES PINPOINTED IN RED

2. LARGE SCALE STREET OR PLAT MAP







Original ✓ Update □



Site # 8PI11880

Recorder # 349

Recorder Date 2/26/09

| Site Name             | 313 S Spring Boul      | evard                |                        | Other Names               |                |                     |                   |      |
|-----------------------|------------------------|----------------------|------------------------|---------------------------|----------------|---------------------|-------------------|------|
| <b>Project Name</b>   | Historic Resources     | Survey of Tarp       | on Springs             |                           |                |                     |                   |      |
| <b>Historic Conte</b> | exts Modern            |                      |                        | _ National Register       | Category