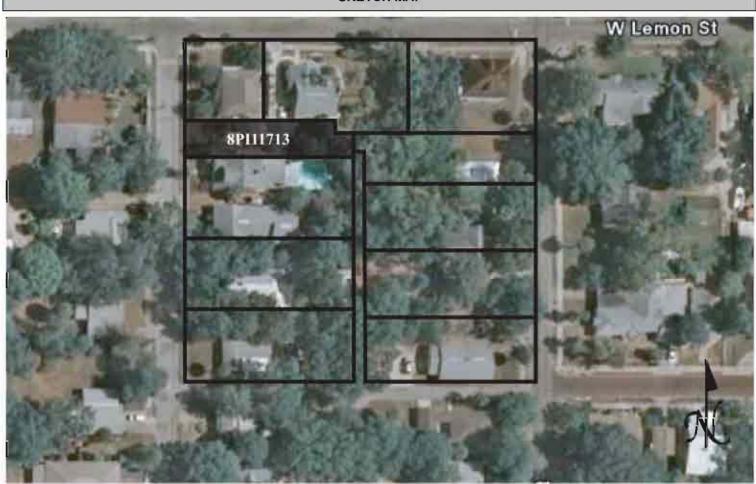

# SKETCH MAP

Original ☐ Update ✓

 Site #
 8PI238

 Recorder #
 295

 Recorder Date
 2/20/09

| Site Name            | Edward No      | ewton Kr      | napp House      |                    | Other Nai        | mes         |                |               |                 |              |
|----------------------|----------------|---------------|-----------------|--------------------|------------------|-------------|----------------|---------------|-----------------|--------------|
| <b>Project Name</b>  | Historic Re    | esources      | Survey of Tarp  | on Springs         |                  |             |                |               |                 |              |
| Historic Cont        | exts Post-     | -Reconst      | ruction         |                    | National I       | Register    | Category       | Building      |                 |              |
|                      |                |               |                 | LOCATION an        | d IDENTIFICA     | NOITA       |                |               |                 |              |
| Address              | 115 S Spri     | ing Boule     | evard           |                    |                  |             |                |               |                 |              |
| Vicinity of          | S side of S    | Spring be     | tween Banana    | and Bath           |                  |             |                |               |                 |              |
| City                 | Tarpon Sp      | orings        |                 |                    |                  | County      | Pinellas       |               |                 |              |
| Ownership P          | rivate-indivi  | idual         | Subdivision     |                    |                  | Block #     | !              | Lot #_        |                 |              |
|                      |                |               |                 | M                  | APPING           |             |                |               |                 |              |
| USGS Map             | TARPON         | SPRING        | S               |                    | Townshi          | p 275       | S Range        | e 15E         | Section         | 12           |
| Quarter              |                |               | Qtr Qtr         |                    | Irregular        | Section     |                |               | UTM Zone        | 17           |
| Easting              | 32726          | 61            | Northing        | 3114585            | Land Gra         | ant Unk     | nown           |               |                 |              |
| Latitude             |                |               | Longitude       |                    | Plat or O        | ther Map    | Aerial Pho     | otographs     |                 |              |
|                      |                |               |                 | HI                 | STORY            |             |                |               |                 |              |
| Architect/Buil       | lder E. N.     | Knapp         |                 |                    |                  |             | Construct      | ion Date      | 1886 <b>C</b> i | rca 🗸        |
| Alterations          | ✓ Date _       | c.1980        | Тур             | e/Location _       | gable end windo  | ws installe | ed             |               |                 |              |
| Additions            | ✓ Date _       | c.1980        |                 | e/Location o       |                  |             |                | , one story c | arport on east  | side         |
| Moved                | □ Origina      | al Locat      | ion             |                    |                  |             |                |               |                 |              |
| Use Original         | Private re     | esidence      |                 |                    | Use Pre          | sent P      | rivate resider | ce            |                 |              |
|                      |                |               |                 | DES                | CRIPTION         |             |                |               |                 |              |
| Style Queen A        | Anne Reviva    | al            | Exte            | rior Plan Irreg    | ular             | Interi      | or Plan Un     | known         | Stories         | <b>s</b> 2.5 |
| Structural Sys       | stem Woo       | od frame      |                 |                    | Exterio          | r Fabric    | Drop siding;   | Wood shing    | gles            |              |
| Foundation <u>F</u>  | Piers          |               | Founda          | tion Materials     | Brick            |             | Foundatio      | n Infill Wo   | od lattice pane | ls           |
| No. of Porche        | es <u>1</u> Lo | ocation       | s/Features _    | vraps front façad  | e, one story hip | ped roof, t | turned colum   | ns, ornamen   | ıt              |              |
| Main Entrance        | e (stylistic   | c details     | two center      | er entries under r | main porch       |             |                |               |                 |              |
| Outbldgs.            | Numbe          | er            | Natui           | e/Location (D      | escribe belov    | v)          |                |               |                 |              |
| Roof Type C          | ross-gabled    | t l           |                 |                    | Roofing Mate     | erials C    | omposition sh  | ningles; Woo  | od shingles     |              |
| Secondary St         |                |               | omments To      | ower               |                  |             |                | on three s    |                 |              |
| Chimneys             |                |               |                 |                    | Locati           | ion N/A     |                |               | Not applicat    | ole          |
| Wood Windov          | ws 🗸 Ty        | ype Di        | HS; Fixed       |                    |                  |             |                | Light #_2     | 2/2             |              |
| Metal Window         | vs 🗸 Ty        | ype <u>Ca</u> | asement         |                    |                  |             |                | Light #_1     |                 |              |
| <b>Exterior Orna</b> | ment kne       | ee braces     | , vents, wood s | urrounds           |                  |             |                |               |                 |              |
| Condition Ex         | cellent        |               |                 |                    | Surroundi        | ings Res    | sidential      |               |                 |              |
| Narrative (ger       | neral, inte    | rior, lan     | dscape, con     | ext; 3 lines o     | nly)             |             |                |               |                 |              |
| Please see cont      | tinuation she  | eet.          |                 |                    |                  |             |                |               |                 |              |
| Archaeologic         | al Remain      | s Prese       | ent 🗆           |                    | MSF Archae       | ological    | Site Form      | Completed     | l (if ves. atta | <br>ch) □    |

# HISTORICAL STRUCTURE FORM

Site # 8PI238

Consult Guide To Historical Structure Forms for detailed instructions

| RECORDER'S EVALUATION OF SITE                                                                                                                                                                                                                                                      |
|------------------------------------------------------------------------------------------------------------------------------------------------------------------------------------------------------------------------------------------------------------------------------------|
| Individually Eligible for National Register? Yes ✓ No ☐ Likely, Need Information ☐ Insufficient Information ☐ Potential Contributor to Nat. Reg. District? Yes ✓ No ☐ Likely, Need Information ☐ Insufficient Information ☐                                                        |
| Areas of Significance                                                                                                                                                                                                                                                              |
| Community planning & development; Architecture; Exploration/settlement                                                                                                                                                                                                             |
| Summary of Significance                                                                                                                                                                                                                                                            |
| Please see continuation sheet.                                                                                                                                                                                                                                                     |
| DHR USE ONLY OFFICIAL EVALUATIONS DHR USE ONLY                                                                                                                                                                                                                                     |
| NR DATE KEEPER-NR ELIGIBILITY yes no Date /_/ /_/_ SHPO-NR ELIGIBILITY: yes no potentially elig. insufficient info Date/_/_  DELIST DATE LOCAL DESIGNATION: Date/_/_ /_/ Local office  National Register Criteria for Evaluation a b c d (See National Register Bulletin 15, p. 2) |
| DOCUMENTATION                                                                                                                                                                                                                                                                      |
| Research Methods Florida Site File for past architectural surveys; Florida Site File search; Local library; Tax records; Pedestrian; Sanborn maps                                                                                                                                  |
| Bibliographic References Werndli, Phillip A. FMSF form for 8PI295. on file, Florida Department of State, Division of Historic Resources, Tallahassee, Florida.                                                                                                                     |
| Location of Negatives Janus Research Negative Numbers Roll 2885, #102, Facing S                                                                                                                                                                                                    |
| RECORDER INFORMATION                                                                                                                                                                                                                                                               |
| Recorder Name Janus Research                                                                                                                                                                                                                                                       |
| Recorder Affiliation JANUS RESEARCH, 1107 N. Ward Street, Tampa, Florida 33607 Telephone 813-636-8200                                                                                                                                                                              |
| REQUIRED: 1. USGS 7.5' MAP WITH STRUCTURES PINPOINTED IN RED                                                                                                                                                                                                                       |

2. LARGE SCALE STREET OR PLAT MAP

3. PHOTO OF MAIN FACADE, PREFERABLY B&W, AT LEAST 3x5

SITE NAME: Edward Newton Knapp House/115 S Spring Boulevard

Source: Tarpon Springs Historical Society