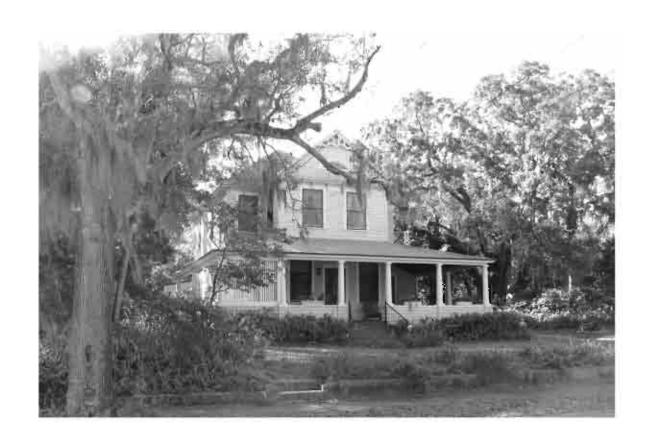

Construction of the Safford House began around 1883, shortly after Anson P. K. Safford's arrival in the Tarpon Springs area. The house was originally constructed as a one-story wood framed cottage with double gables on the front, central hall and a wide bracketed veranda on two sides on the north side of Spring Bayou. By 1887 a second story had been added with the original roof trusses, gables, and gable windows raised intact atop the new second story walls. At this time Victorian gingerbread details were added including a cupola, window hood trim, bargeboards, brackets, and balustrades of different patterns. After both Anson and Mary Safford's deaths in 1891, the land on which the house was located was sold to George Clemson. At this time Mrs. Safford had the house moved a block further north.

After the house relocation, Mrs. Safford began using the building as a boarding house that she called Villa Ansonia. A few years later she had the interior of the house subdivided into small apartments and renamed it "The Miramar". At this time, the house was stripped of its exterior Victorian trim and left a simple version of the original house with plain porch posts and no balustrade. Portions of the veranda were also enclosed as well to provide additional rooms.

#### B. SUMMARY OF SIGNIFICANCE

This two-story Frame vernacular residence was listed on the National Register of Historic Places in 1975. The house is significant as an example of early vernacular domestic architecture in Florida in addition to its association with Anson P. K. Safford and his sister, Dr. Mary Safford.