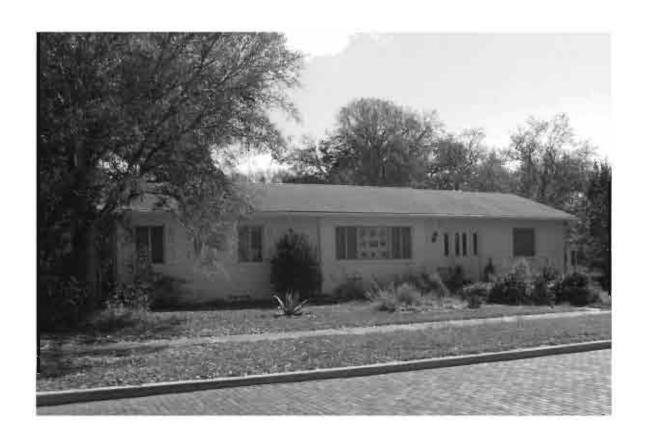

|
|                                                                                                                                                                                                                                                                                                                                                                                                                                                                                                                         |

REQUIRED: 1. USGS 7.5' MAP WITH STRUCTURES PINPOINTED IN RED

2. LARGE SCALE STREET OR PLAT MAP







Original ✓ Update □



 Site #
 8PI11725

 Recorder #
 354

 Recorder Date
 2/26/09

| Site Name                      | 316 Bay Street                                                       |                                      |                    | Other Names               |                |              |                     |  |  |
|--------------------------------|----------------------------------------------------------------------|--------------------------------------|--------------------|---------------------------|----------------|--------------|---------------------|--|--|
| <b>Project Name</b>            | Historic Resources                                                   | s Survey of Tarpo                    | on Springs         |                           |