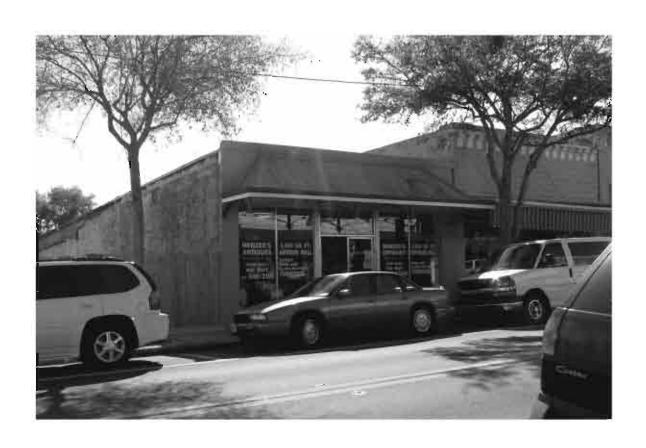

|
| REQUIRED: 1. USGS 7.5' MAP WITH STRUCTURES PINPOINTED IN RED                                                                                                                                                                                                                                                                                                                                                                                                                                                                                                                                                                                               |

2. LARGE SCALE STREET OR PLAT MAP







Original ✓ Update □



# HISTORICAL STRUCTURE FORM FLORIDA MASTER SITE FILE

Consult Guide To Historical Structure Forms for detailed instructions

 Site #
 8PI11887

 Recorder #
 80

 Recorder Date
 1/27/09

| Site Name             | Falkis Department                                            | Store              |                    | Other Names                                                                             |                          |                   |
|-----------------------|--------------------------------------------------------------|--------------------|--------------------|-----------------------------------------------------------------------------------------|--------------------------|-------------------|
| <b>Project Name</b>   | Historic Resources