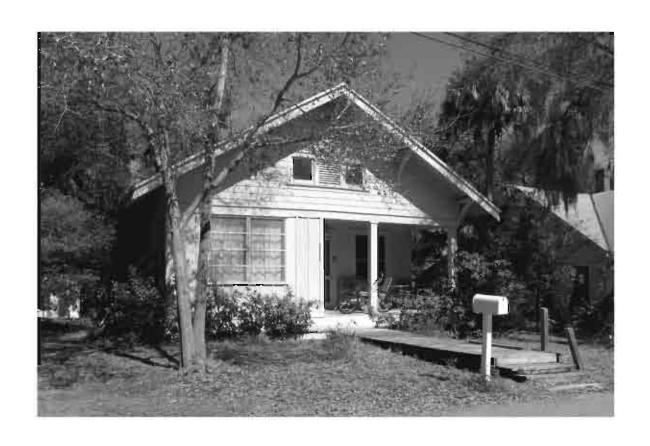

|  |  |  |  |  |

2. LARGE SCALE STREET OR PLAT MAP







Original ☐ Update ✓



 Site #
 8PI1556

 Recorder #
 342

 Recorder Date
 2/23/09

| Site Name             | 120-122 Pineapple Street                                                                                                                                       | Other Names                          |                                    |  |  |  |
|-----------------------|----------------------------------------------------------------------------------------------------------------------------------------------------------------|--------------------------------------|------------------------------------|--|--|--|
| <b>Project Name</b>   | Historic Resources Survey of Tarpon Springs