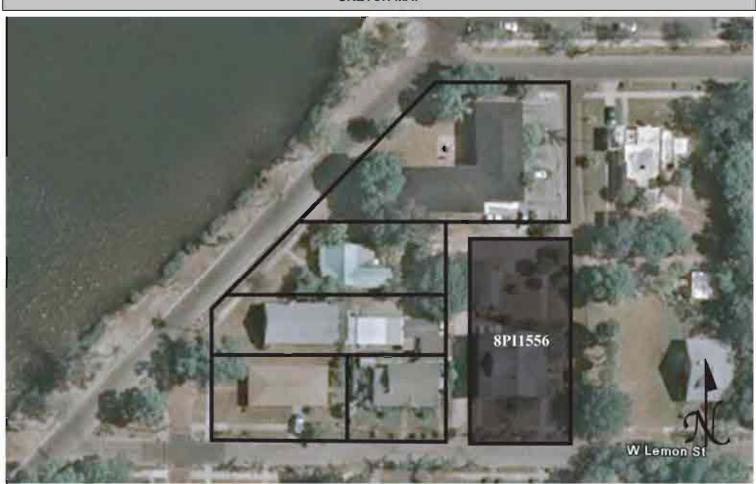

|  |  |  |  |
| REQUIRED: 1. USGS 7.5' MAP WITH STRUCTURES PINPOINTED IN RED 2. LARGE SCALE STREET OR PLAT MAP                                                                                                                                                                                                                                                                                                                                                                                                                                        |  |  |  |  |







Original ☐ Update ✓



 Site #
 8PI1557

 Recorder #
 331

 Recorder Date
 2/23/09

| Site Name 21                                                                                                                                       | 15 Pineapple Street                                    | Other Names                                                     |  |  |  |  |
|----------------------------------------------------------------------------------------------------------------------------------------------------|--------------------------------------------------------|-----------------------------------------------------------------|--|--|--|--|
| Project Name H