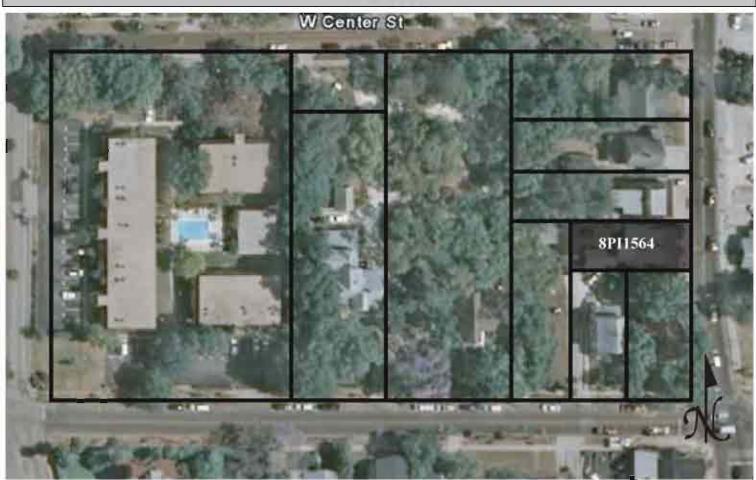

|  |  |  |  |  |  |  |  |
| REQUIRED: 1. USGS 7.5' MAP WITH STRUCTURES PINPOINTED IN RED                                                                                                                                                                                                                                                                                                                                                                                                                               |  |  |  |  |  |  |  |  |

2. LARGE SCALE STREET OR PLAT MAP







Original ☐ Update ✓



 Site #
 8PI1565

 Recorder #
 168

 Recorder Date
 2/16/09

| Site Name         | 127 N Pinellas Aver                          | nue                                                                 | Other Names                |                                       |  |  |  |  |  |
|-------------------|----------------------------------------------|---------------------------------------------------------------------|----------------------------|---------------------------------------|--|--|--|--|--|
| Project Name      | Historic Resources                           | Survey of Tarpon Springs                                            |                            |                                       |  |  |  |  |  |
| Historic Contex   | xts Spanish-Ameri