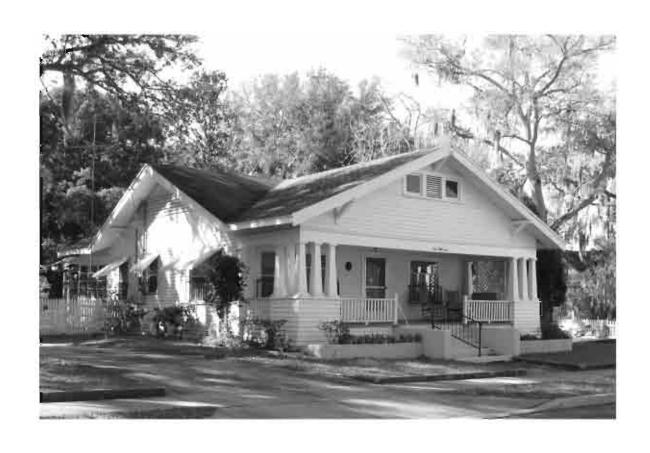

#### A. NARRATIVE DESCRIPTION

The Tarpon Springs Historic District exhibits a variety of popular styles and types of architecture. Most of the historic residential buildings are simple Frame Vernacular designs built during the first several decades of the community's development although many high-style mansions are also found. Most commercial buildings are Masonry Vernacular designs and are primarily located along Tarpon and Pinellas Avenues. On the fringes of the historic district are Bungalows dating from the 1910s and 1920s. A few buildings constructed during 1920 exhibit Mission or Mediterranean Revival styling. Other stylistic categories represented within the district include Shingle, Queen Anne, Neoclassical, Colonial Revival, and Byzantine Revival. Types of historic properties within the Tarpon Springs District include commercial, governmental, religious, educational, and residential buildings that are associated with the city's settlement and subsequent development between 1883 and 1943.