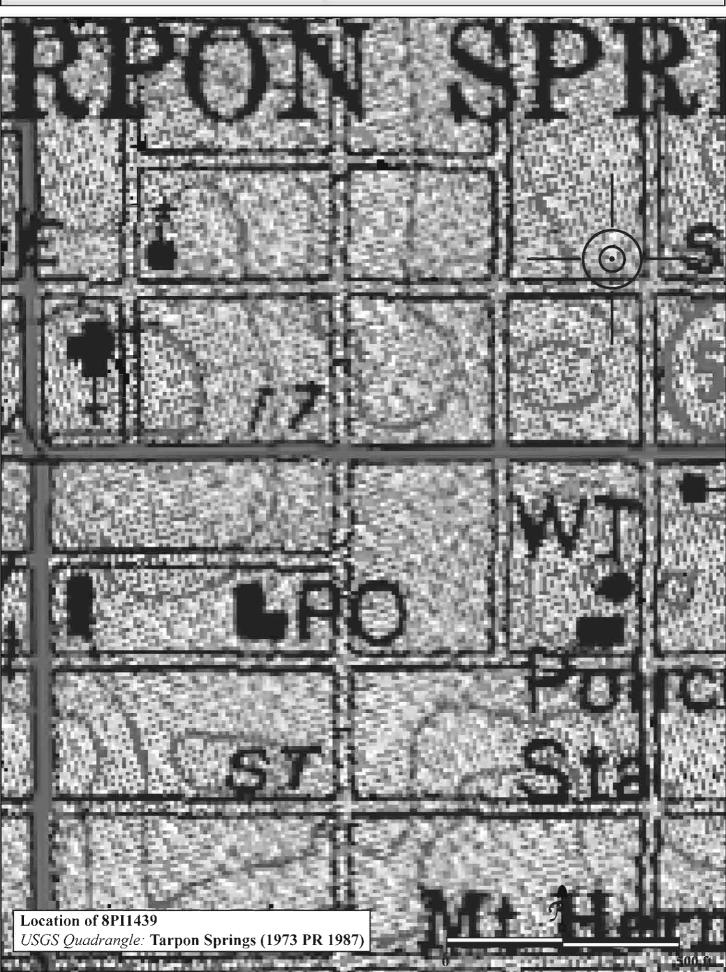

SITE NAME: <u>Tarpon Springs Historic District</u>

#### A. NARRATIVE DESCRIPTION

The Tarpon Springs Historic District exhibits a variety of popular styles and types of architecture. Most of the historic residential buildings are simple Frame Vernacular designs built during the first several decades of the community's development although many high-style mansions are also found. Most commercial buildings are Masonry Vernacular designs and are primarily located along Tarpon and Pinellas Avenues. On the fringes of the historic district are Bungalows dating from the 1910s and 1920s. A few buildings constructed during 1920 exhibit Mission or Mediterranean Revival styling. Other stylistic categories represented within the district include Shingle, Queen Anne, Neoclassical, Colonial Revival, and Byzantine Revival. Types of historic properties within the Tarpon Springs District include commercial, governmental, religious, educational, and residential buildings that are associated with the city's settlement and subsequent development between 1883 and 1943.

The Tarpon Springs Historic District was listed in the *NRHP* in 1990, based on its significance in the areas of architecture, commerce, exploration and settlement, and ethnic heritage.

#### B. SUMMARY OF SIGNIFICANCE

The Tarpon Springs Historic District is a contiguous historic district located within the city of Tarpon Springs. The district is roughly bounded by Cypress and Park Streets on the north, Levis Avenue to the east, Lemon, Court and Boyer Streets to the south, and Banana and Bath Streets and Spring Boulevard to the west. The district is comprised of residential and commercial buildings built between 1881 and 1943 that exhibit a wide array of architectural styles.