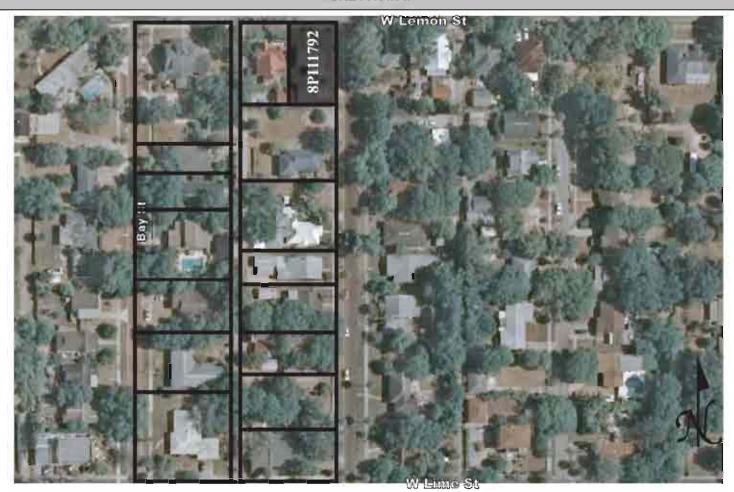

SITE NAME: <u>Tarpon Springs Historic District</u>

#### B. SUMMARY OF SIGNIFICANCE

The Tarpon Springs Historic District is a contiguous historic district located within the city of Tarpon Springs. The district is roughly bounded by Cypress and Park Streets on the north, Levis Avenue to the east, Lemon, Court and Boyer Streets to the south, and Banana and Bath Streets and Spring Boulevard to the west. The district is comprised of residential and commercial buildings built between 1881 and 1943 that exhibit a wide array of architectural styles.

The early residential development of Tarpon Springs was concentrated around Spring Bayou. Building types common to the early period of development were generally wood frame residences and tourist hotels. The early commercial development of the district centered along Tarpon Avenue. Many of the early wood frame commercial buildings were destroyed by fire in 1894 and were subsequently replaced with masonry structures. The oldest commercial building in the historic district is the G.W. Fernald building at 121 East Tarpon Avenue, constructed immediately after the fire. The city streets were laid out in a traditional grid, except around

#### PAGE 4 SUPPLEMENT FOR SITE FORMS SITE 8PI1712

SITE NAME: <u>Tarpon Springs Historic District</u>

Spring Bayou, and near some waterways where the streets conformed to the shape of the natural landscape features.