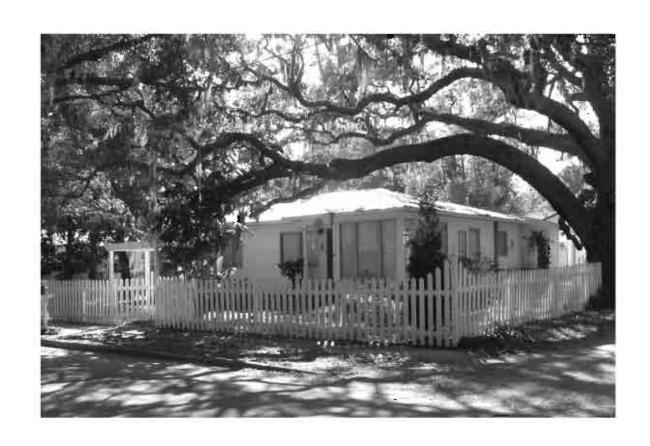

SITE NAME: <u>Tarpon Springs Historic District</u>

#### A. NARRATIVE DESCRIPTION

The Tarpon Springs Historic District exhibits a variety of popular styles and types of architecture. Most of the historic residential buildings are simple Frame Vernacular designs built during the first several decades of the community's development although many high-style mansions are also found. Most commercial buildings are Masonry Vernacular designs and are primarily located along Tarpon and Pinellas Avenues. On the fringes of the historic district are Bungalows dating from the 1910s and 1920s. A few buildings constructed during 1920 exhibit Mission or Mediterranean Revival styling. Other stylistic categories represented within the district include Shingle, Queen Anne, Neoclassical, Colonial Revival, and Byzantine Revival. Types of historic properties within the Tarpon Springs District include commercial, governmental, religious, educational, and residential buildings that are associated with the city's settlement and subsequent development between 1883 and 1943.

The Tarpon Springs Historic District was listed in the *NRHP* in 1990, based on its significance in the areas of architecture, commerce, exploration and settlement, and ethnic heritage.