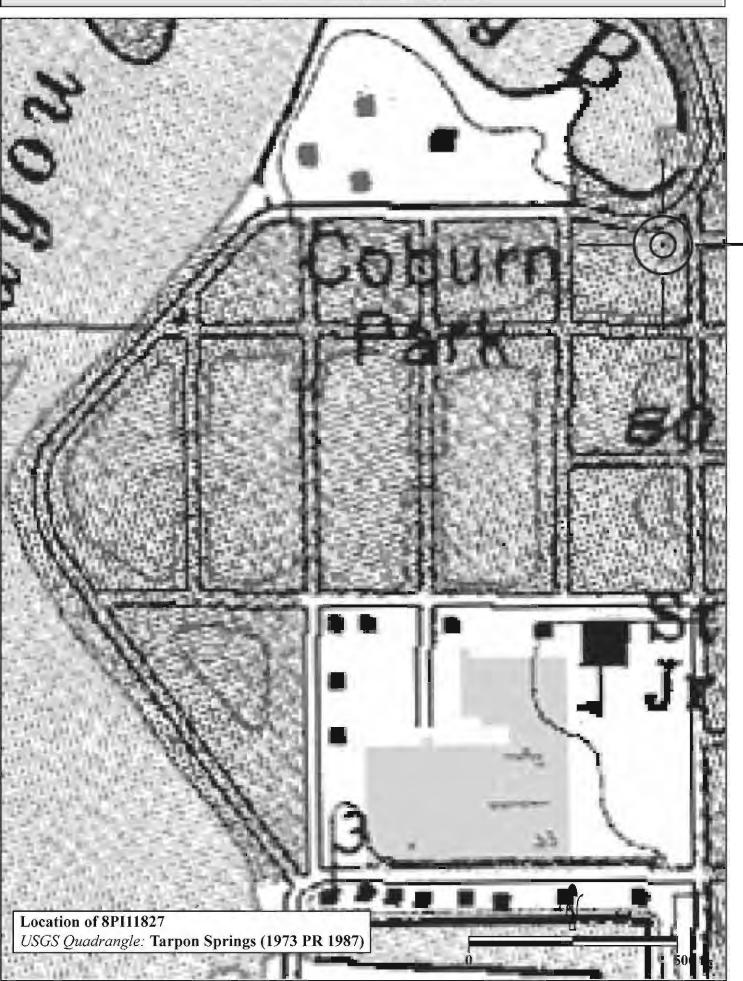

# Required Attachments

- PHOTOCOPY OF USGS 7.5' MAP WITH DISTRICT BOUNDARY CLEARLY MARKED
- **②** LARGE SCALE STREET, PLAT OR PARCEL MAP WITH RESOURCES MAPPED & LABELED
- **3 TABULATION OF ALL INLCUDED RESOURCES** (name, FMSF #, contributing? Y/N, resource category, street address or township-range-section if no address)
- ◆ PHOTOS OF GENERAL STREETSCAPE OR VIEWS (Optional: aerial photos, views of typical resources) Photos may be archival B&W prints OR digital image files. If submitting digital image files, they must be included on disk or CD AND in hard copy format (plain paper is acceptable). Digital images must be at least 1600 x 1200 pixels, 24-bit color, jpeg or tiff.