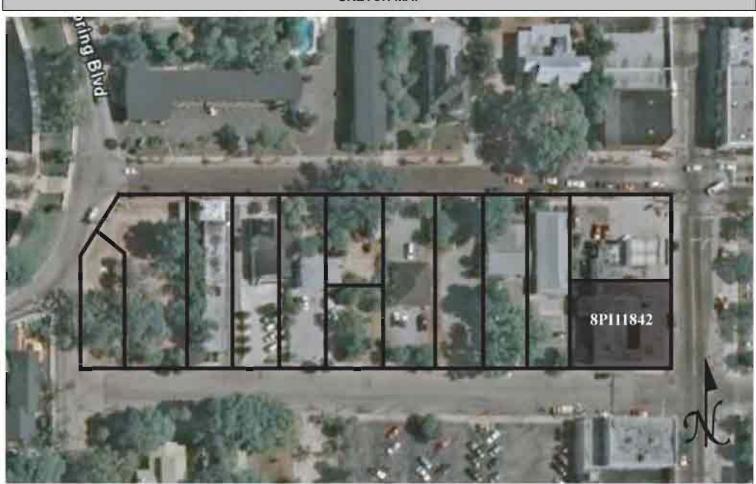

|
| REQUIRED: 1. USGS 7.5' MAP WITH STRUCTURES PINPOINTED IN RED                                                                                                                                                                                                                                                                                                                                                                                                                                                                                                                                                                                              |

2. LARGE SCALE STREET OR PLAT MAP







Original ✓ Update □



 Site #
 8PI11843

 Recorder #
 154

 Recorder Date
 2/16/09

| Site Name            | 210 N Pinellas Ave   | enue                   |                                | Other Names              |                          |                     |  |  |  |
|----------------------|----------------------|------------------------|--------------------------------|--------------------------|--------------------------|---------------------|--|--|--|
| <b>Project Name</b>  | Historic Resources   | s Survey of Tarpon     | Springs                        |                          |                          |                     |  |  |  |
| Historic Conte       | exts Depression/N    | lew Deal               |                                | National Register C      | atego