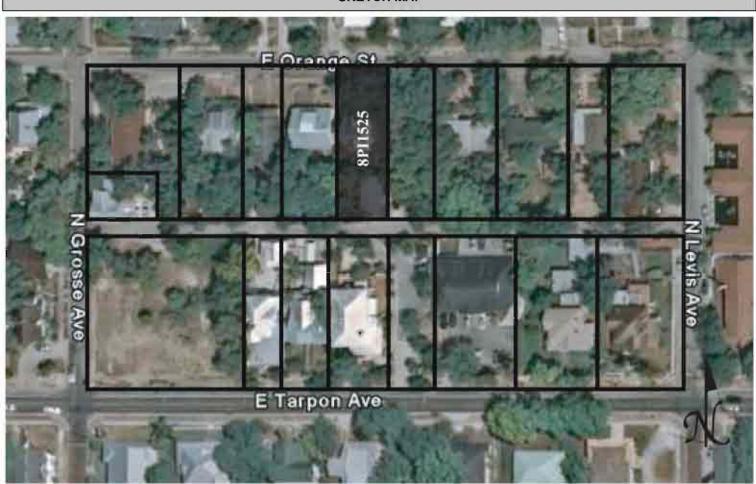

# Required Attachments

- PHOTOCOPY OF USGS 7.5' MAP WITH DISTRICT BOUNDARY CLEARLY MARKED
- **②** LARGE SCALE STREET, PLAT OR PARCEL MAP WITH RESOURCES MAPPED & LABELED
- **3 TABULATION OF ALL INLCUDED RESOURCES** (name, FMSF #, contributing? Y/N, resource category, street address or township-range-section if no address)
- ◆ PHOTOS OF GENERAL STREETSCAPE OR VIEWS (Optional: aerial photos, views of typical resources) Photos may be archival B&W prints OR digital image files. If submitting digital image files, they must be included on disk or CD AND in hard copy format (plain paper is acceptable). Digital images must be at least 1600 x 1200 pixels, 24-bit color, jpeg or tiff.