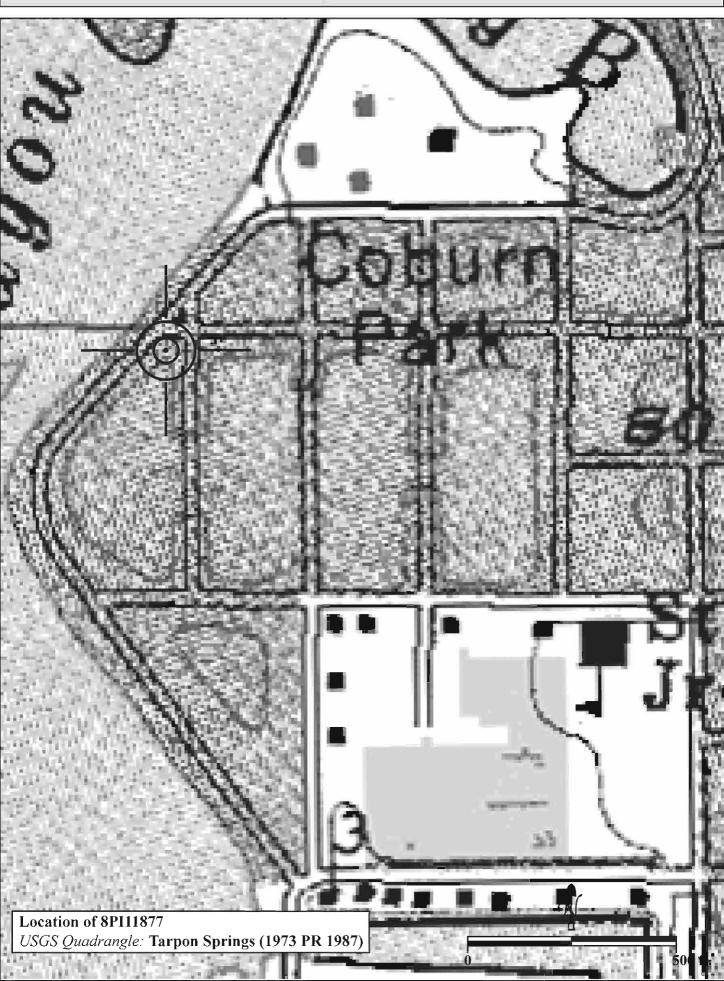

|  |  |  |  |
| REQUIRED: 1. USGS 7.5' MAP WITH STRUCTURES PINPOINTED IN RED                                                                                                                                                                                                                                                                                                                                                                                                                                                                                                                                                                                  |  |  |  |  |

2. LARGE SCALE STREET OR PLAT MAP







Original **✓** Update □



Site # 8PI11878

Recorder # 347

Recorder Date 2/26/09

| Site Name           | 305 S Spring Boulevard  Otl  Historic Resources Survey of Tarpon Springs |                   |                       | Other Names              |                                     |                      |  |  |  |
|---------------------|--------------------------------------------------------------------------|-------------------|-----------------------|--------------------------|-------------------------------------|----------------------|--|--|--|
| <b>Project Name</b> |                                                                          |                   |                       |                          |                                     |                      |  |