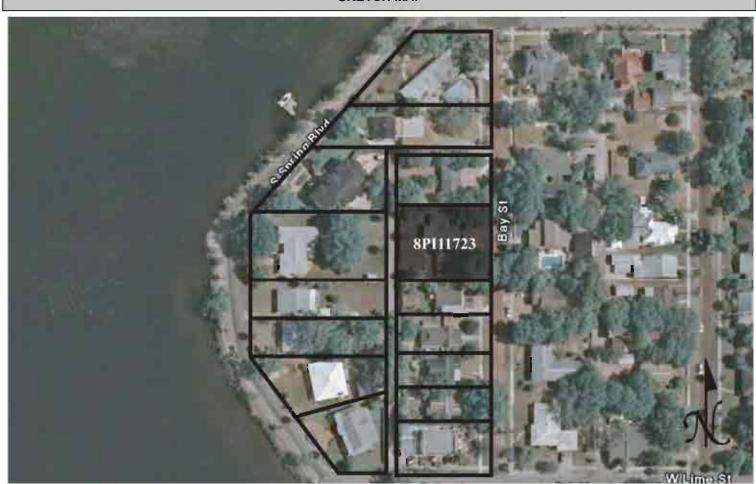

|
|                                                                                                                                                                                                                                                                                                                                                                                                                                                                                                                                             |

REQUIRED: 1. USGS 7.5' MAP WITH STRUCTURES PINPOINTED IN RED

2. LARGE SCALE STREET OR PLAT MAP







Original ✓ Update □



 Site #
 8PI11724

 Recorder #
 358

 Recorder Date
 2/26/09

| Site Name                               | 313 Bay Street                       |                    |                                     | _ Other Names                         |                |                  |                  |       |
|-----------------------------------------|--------------------------------------|--------------------|-------------------------------------|---------------------------------------|----------------|------------------|------------------|-------|
| <b>Project Name</b>                     | Historic Resources                   | s Survey of Tarpo  | n Springs                           |                                       |                |                  |