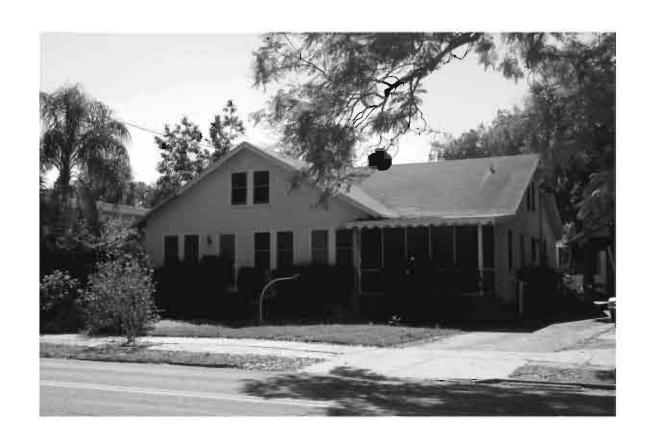

SITE NAME: <u>Tarpon Springs Historic District</u>

#### A. NARRATIVE DESCRIPTION

The Tarpon Springs Historic District exhibits a variety of popular styles and types of architecture. Most of the historic residential buildings are simple Frame Vernacular designs built during the first several decades of the community's development although many high-style mansions are also found. Most commercial buildings are Masonry Vernacular designs and are primarily located along Tarpon and Pinellas Avenues. On the fringes of the historic district are Bungalows dating from the 1910s and 1920s. A few buildings constructed during 1920 exhibit Mission or Mediterranean Revival styling. Other stylistic categories represented within the district include Shingle, Queen Anne, Neoclassical, Colonial Revival, and Byzantine Revival. Types of historic properties within the Tarpon Springs District include commercial, governmental, religious, educational, and residential buildings that are associated with the city's settlement and subsequent development between 1883 and 1943.