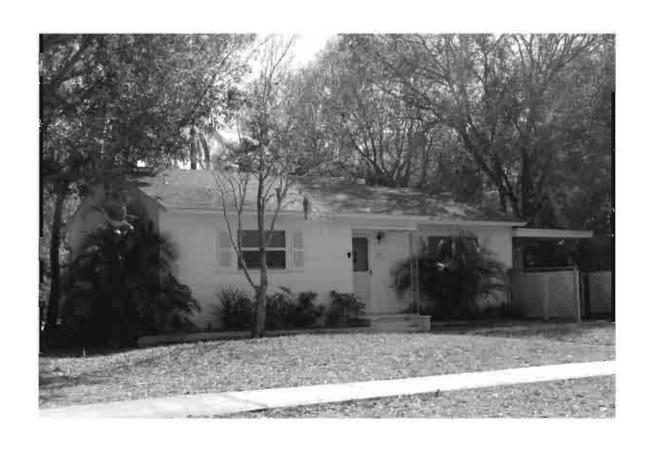

|
| DECLUDED. 4 LICCO 7 FL MAD WITH STRUCTURES DIMPONITED IN DEC                                                                                                                                                                                                                                                                                                                                                                                                                                                            |

REQUIRED: 1. USGS 7.5' MAP WITH STRUCTURES PINPOINTED IN RED

2. LARGE SCALE STREET OR PLAT MAP









Original **✓** Update □



# HISTORICAL STRUCTURE FORM FLORIDA MASTER SITE FILE

Consult Guide To Historical Structure Forms for detailed instructions

 Site #
 8PI11870

 Recorder #
 320

 Recorder Date
 2/23/09

| Site Name                             | 230 Shaddock Street                           |                                      |                 |                     | Other Names          | Other Names                         |                                |  |  |  |  |
|---------------------------------------|-----------------------------------------------|--------------------------------------|-----------------|---------------------|----------------------|-------------------------------------|--------------------------------|--|--|--|--|
| <b>Project Name</b>