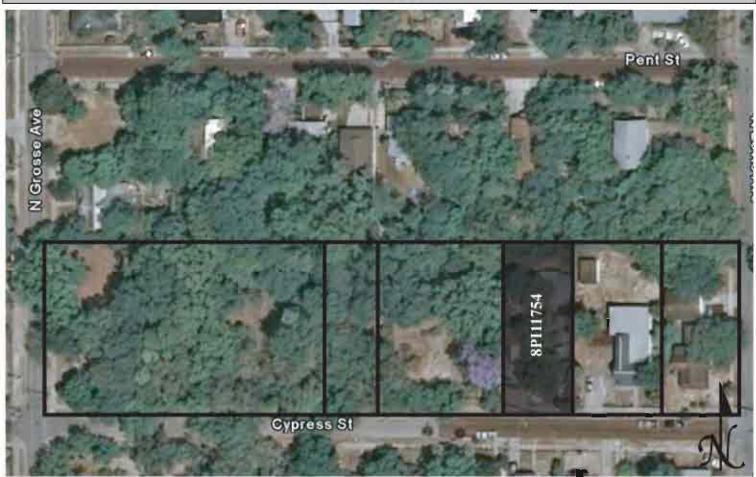

SITE NAME: <u>Tarpon Springs Historic District</u>

#### B. SUMMARY OF SIGNIFICANCE

The Tarpon Springs Historic District is a contiguous historic district located within the city of Tarpon Springs. The district is roughly bounded by Cypress and Park Streets on the north, Levis Avenue to the east, Lemon, Court and Boyer Streets to the south, and Banana and Bath Streets and Spring Boulevard to the west. The district is comprised of residential and commercial buildings built between 1881 and 1943 that exhibit a wide array of architectural styles.