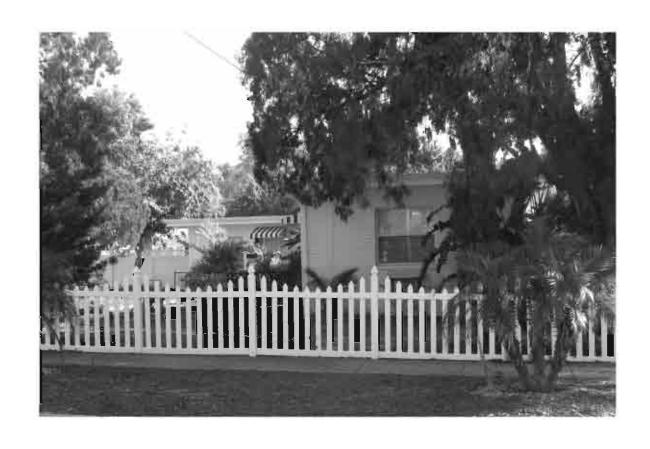

|
|                                                                                                                                                                                                                                                                                                                                                                                                                                                              |

REQUIRED: 1. USGS 7.5' MAP WITH STRUCTURES PINPOINTED IN RED

2. LARGE SCALE STREET OR PLAT MAP







Original ✓ Update □



# HISTORICAL STRUCTURE FORM FLORIDA MASTER SITE FILE

Consult Guide To Historical Structure Forms for detailed instructions

Site # 8PI11846

Recorder # 214

Recorder Date 2/18/09

| Site Name           | 34 Read Street         |                                                            |                      | Other Names                         |               |               |                  |  |
|---------------------|------------------------|------------------------------------------------------------|----------------------|-------------------------------------|---------------|---------------|------------------|--|
| <b>Project Name</b> | Historic Resource      | s Survey of Tarpo                                          | n Springs            |