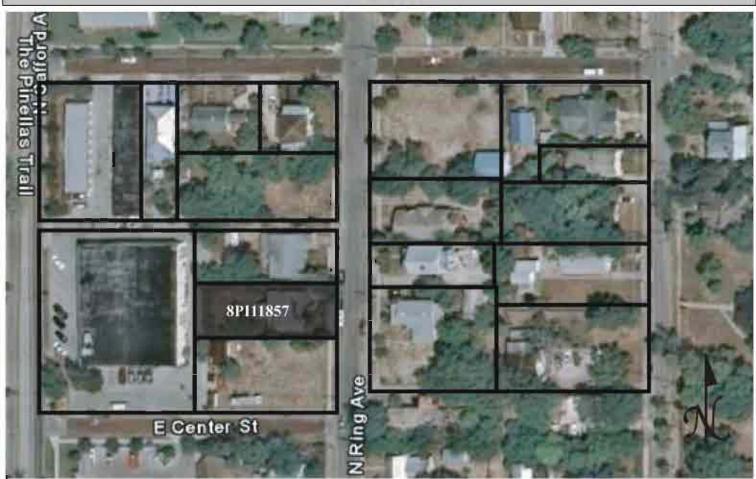

|  |  |  |  |  |  |  |
|                                                                                                                                                                                                                                                                                                                                                                                                                                                                                                    |  |  |  |  |  |  |  |

REQUIRED: 1. USGS 7.5' MAP WITH STRUCTURES PINPOINTED IN RED

2. LARGE SCALE STREET OR PLAT MAP







Original ✓ Update □



Site # 8PI11858

Recorder # 117

Recorder Date 1/28/09

| Site Name                                                                                                  | 211 N Ring Avenu                                                                                         | Other Names      | Other Names                         |                              |         |                           |            |              |             |
|------------------------------------------------------------------------------------------------------------|----------------------------------------------------------------------------------------------------------|------------------|-------------------------------------|------------------------------|---------|----------------