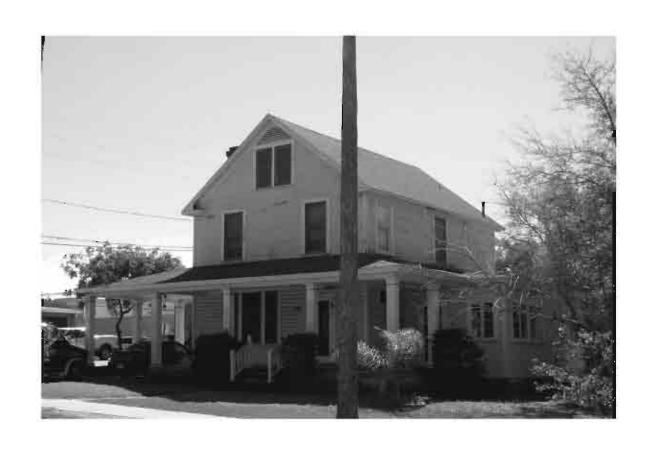

|
| REQUIRED: 1. USGS 7.5' MAP WITH STRUCTURES PINPOINTED IN RED                                                                                                                                                                                                                                                                                                                                                                                                               |

2. LARGE SCALE STREET OR PLAT MAP







Original ☐ Update ✓



 Site #
 8PI1532

 Recorder #
 195

 Recorder Date
 2/17/09

| Site Name           | 26 W Orange Stree                         | et                                   |                  | Other Names                         |                 |                      |                |
|---------------------|-------------------------------------------|--------------------------------------|------------------|-------------------------------------|-----------------|----------------------|----------------|
| <b>Project Name</b> | Historic Resources                        | Survey of Tarpon Sprir               | gs               |                                     |                 |                      |                |
| Historic Conte      | exts Spanish-Ame