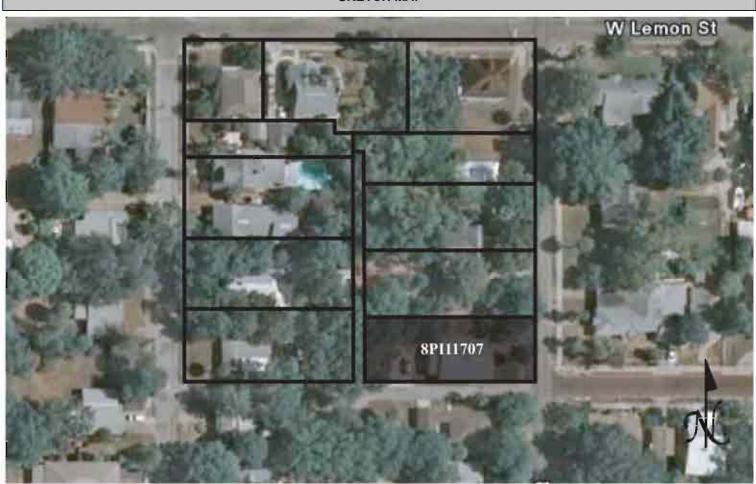

|
|                                                                                                                                                                                                                                                                                                                                                                                                                                                                                                    |

REQUIRED: 1. USGS 7.5' MAP WITH STRUCTURES PINPOINTED IN RED

2. LARGE SCALE STREET OR PLAT MAP









Original ✓ Update □



# HISTORICAL STRUCTURE FORM FLORIDA MASTER SITE FILE

Consult Guide To Historical Structure Forms for detailed instructions

Site # 8PI11708

Recorder # 289

Recorder Date 2/20/09

| Site Name            | 302 Banana Stree     | t                  |                      | Other Names                         |                   |                    |                     |  |  |
|----------------------|----------------------|--------------------|----------------------|-------------------------------------|-------------------|--------------------|---------------------|--|--|
| <b>Project Name</b>  | Historic Resources   | Survey of Tarp     | oon Springs          |                                     |                   |                    |                     |