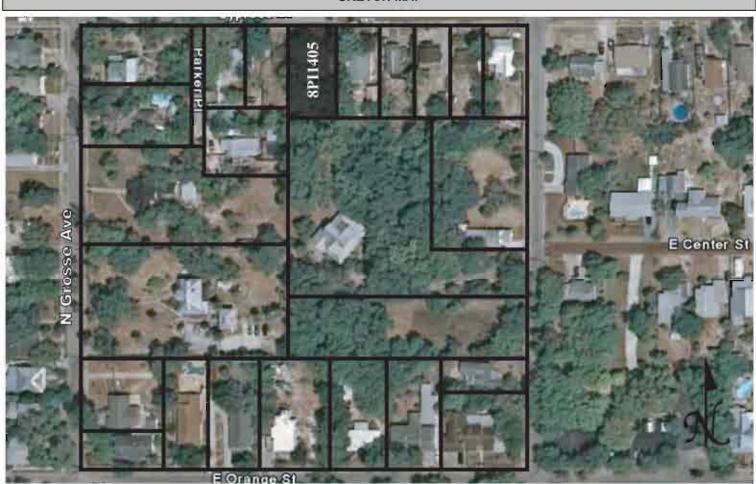

SITE NAME: <u>Tarpon Springs Historic District</u>

#### B. SUMMARY OF SIGNIFICANCE

The Tarpon Springs Historic District is a contiguous historic district located within the city of Tarpon Springs. The district is roughly bounded by Cypress and Park Streets on the north, Levis Avenue to the east, Lemon, Court and Boyer Streets to the south, and Banana and Bath Streets and Spring Boulevard to the west. The district is comprised of residential and commercial buildings built between 1881 and 1943 that exhibit a wide array of architectural styles.