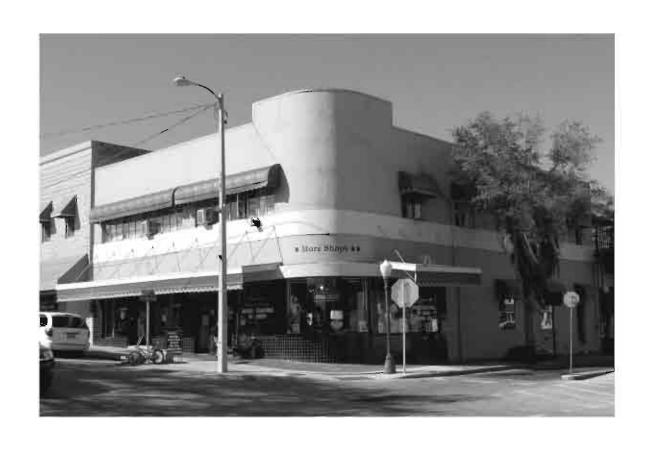

|
| REQUIRED: 1. USGS 7.5' MAP WITH STRUCTURES PINPOINTED IN RED                                                                                                                                                                                                                                                                                                                                                                                                              |

2. LARGE SCALE STREET OR PLAT MAP







Original ☐ Update ✓



Site # 8PI1653

Recorder # 59

Recorder Date 1/27/09

| Site Name                                                                                       | Leousis Saloon                          |                                    | Other Names Manzoni's                                                                                    |                                |  |  |  |  |
|-------------------------------------------------------------------------------------------------|-----------------------------------------|------------------------------------|----------------------------------------------------------------------------------------------------------|--------------------------------|--|--|--|--|
| <b>Project Name</b>