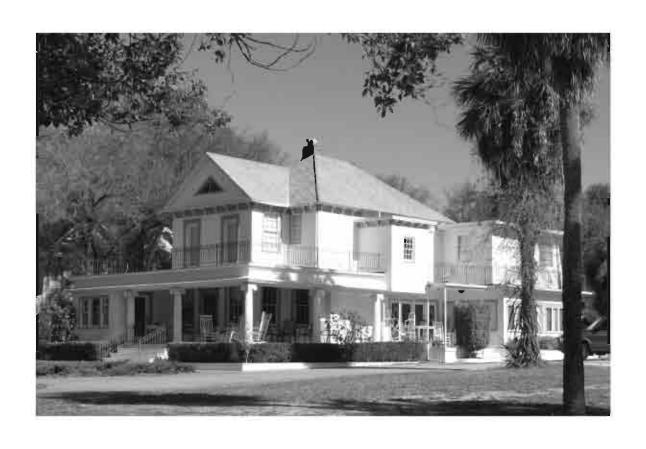

#### C. HISTORY AND REFERENCES CITED OF PAST WORK AT SITE

Stoughton, Gertrude K. 1975 *Tarpon Springs, Florida*.

Original ☐ Update ✓

Site # 8PI176

Recorder # 269

Recorder Date 2/20/09

| Site Name             | Anson P. K. Saffor   | d House              |                                    | _ Other Names                        | Safford House M        | luseum, Villa Ansonia, Miramar   |
|-----------------------|----------------------|----------------------|------------------------------------|--------------------------------------|------------------------|----------------------------------|
| <b>Project Name</b>   | Historic Resources   | Survey of Tarpo      | on Springs                         |                                      |                        |                                  |
| <b>Historic Conte</b> | Post-Reconstruction  |                      |                                    | National Register Category _Building |                        |                                  |
|                       |                      | L                    | OCATION and                        | IDENTIFICATION                       | N                      |                                  |
| Address               | 23 Parkin Court      |                      |                                    |                                      |                        |                                  |
| Vicinity of           | S side of Parkin be  | etween Grand an      | d Spring                           |                                      |                        |                                  |
| City                  | Tarpon Springs       |                      |                                    | Cou                                  | nty Pinellas           |                                  |
| •                     | ivate-corporate-no   | Subdivision_         |                                    | Bloc                                 | ck#                    | Lot #                            |
|                       |                      |                      | MAF                                | PPING                                |                        |                                  |
| USGS Map              | TARPON SPRING        | iS                   |                                    | Township                             | 27S Range              | e15E <b>Section</b> 12           |
| Quarter               |                      | Qtr Qtr              |                                    |                                      | _                      | UTM Zone 17                      |
| Easting               | 327216               | Northing             | 3114897                            | _                                    |                        |                                  |
| Latitude              |                      |                      |                                    | Plat or Other                        | Map Aerial Pho         | otographs                        |
|                       |                      |                      | HIS                                | TORY                                 |                        |                                  |
| Architect/Build       | der Unknown          |                      |                                    |                                      | Construct              | ion Date1883 Circa ✓             |
|                       | ✓ Date Unknowr       | Type                 | e/Location wr                      | ought iron balustrad                 |                        | ond story windows on the main    |
|                       |                      |                      | fac                                | çade have been con                   | verted to three sa     | ash bays                         |
|                       |                      |                      |                                    |                                      |                        |                                  |
|                       | ✓ Original Locat     | tion one block       | to the south                       |                                      |                        |                                  |
| Use Original          | Private residence    |                      |                                    | Use Present                          | Museum                 |                                  |
|                       |                      |                      | DESCI                              | RIPTION                              |                        |                                  |
| Style Frame Ve        | ernacular            | Exter                | ior Plan <u>Irregul</u>            | ar Int                               | terior Plan <u>U</u> n | known Stories 2                  |
| Structural Sys        | tem Wood frame       |                      |                                    | Exterior Fab                         | ric Drop siding        |                                  |
| Foundation P          | iers                 | Foundat              | ion Materials _                    | Concrete block                       | Foundatio              | n Infill Wood lattice panels     |
| No. of Porches        | s 2 Location         |                      | o story, separate mple wood balust |                                      | nds building with      | wood decks, 6x6 posts, and a     |
| Main Entrance         | e (stylistic details | s):                  |                                    |                                      |                        |                                  |
| Outbldgs.             | Number               | 1 Nature             | e/Location (De                     | scribe below)                        |                        |                                  |
| one story wood f      | rame cottage to eas  | st of main house     | (contributing)                     |                                      |                        |                                  |
| Roof Type Ga          |                      |                      |                                    | Roofing Materials                    |                        |                                  |
| •                     | ructures 🗌 C         |                      |                                    |                                      | Locati                 |                                  |
| •                     |                      |                      |                                    | Location S                           |                        | _ Material _Brick                |
|                       | vs ☑ Type D          | HS; Triple hung      |                                    |                                      |                        | <b>Light</b> # 2/2, Multi; 2/2/2 |
| Metal Window          | _ ,                  |                      |                                    |                                      |                        | Light #                          |
|                       | ment cornerboard     | ls, rafter tails, ve | nts (wood louvre                   |                                      | 5                      |                                  |
| Condition Exc         |                      |                      |                                    | Surroundings .                       | Residential            |                                  |
|                       | eral, interior, lan  | idscape, conte       | ext; 3 lines onl                   | y)                                   |                        |                                  |
| Please see conti      | nuation sheet.       |                      |                                    |                                      |                        |                                  |
|                       | al Remains Prese     | nt 🗆                 | E1                                 | ISE Arabasalagi                      | cal Sita Earm          | Completed (if ves. attach)       |

2. LARGE SCALE STREET OR PLAT MAP

3. PHOTO OF MAIN FACADE, PREFERABLY B&W, AT LEAST 3x5

SITE NAME: Safford House

Source: Tarpon Springs Historical Society