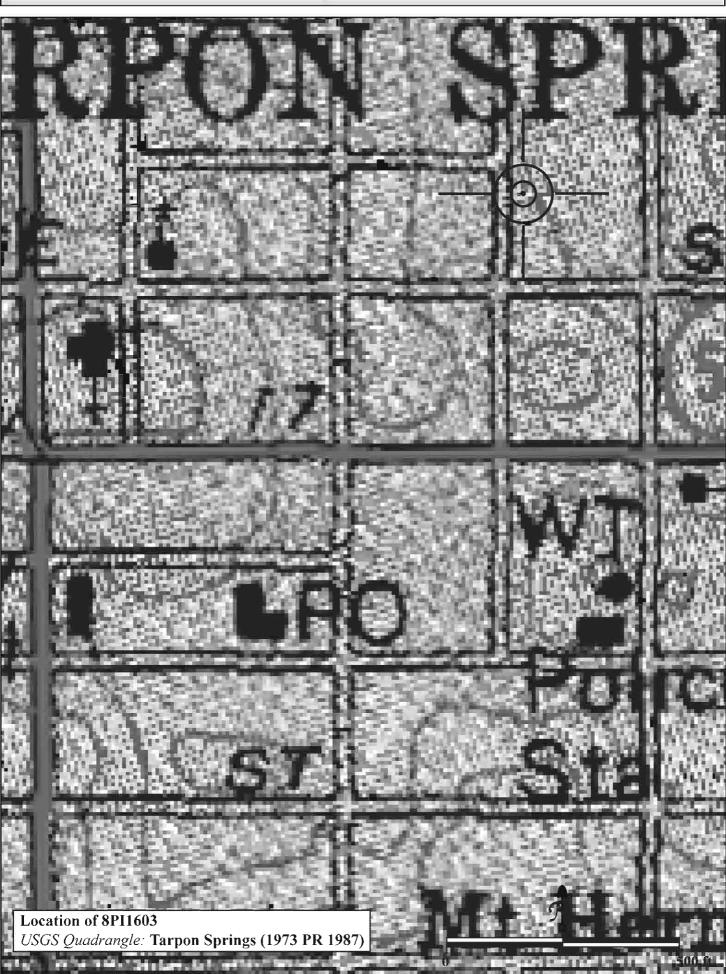

|

2. LARGE SCALE STREET OR PLAT MAP







Original ☐ Update ✓



Site # 8PI1612

Recorder # 127

Recorder Date 1/28/09

| Site Name                   | Zante Cafeneo        |                   |                     | Other Names Am                                            | erican Railway | / Express Co        | ).                |          |  |
|-----------------------------|----------------------|-------------------|---------------------|-----------------------------------------------------------|----------------|---------------------|-------------------|----------|--|
| <b>Project Name</b>         | Historic Resources   | s Survey of Tarpo | n Springs           |                                                           |                |                     |                   |          |  |
| <b>Historic Conte</b>