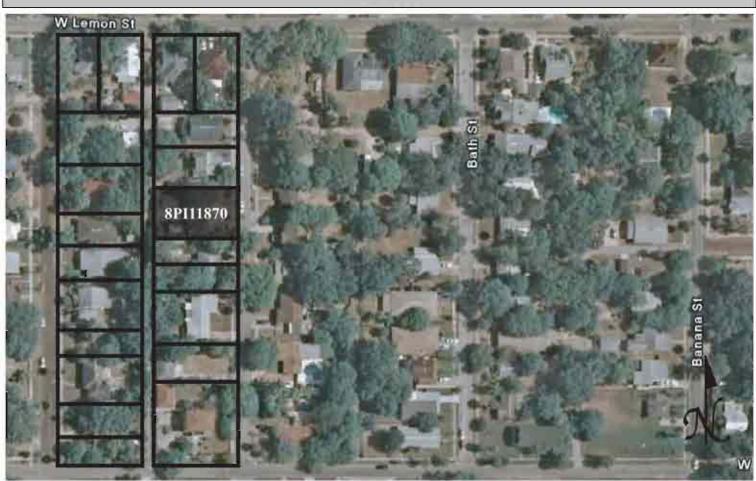

|    |  |  |  |  |  |  |
| REQUIRED: 1. USGS 7.5' MAP WITH STRUCTURES PINPOINTED IN RED                                                                                                                                                                                                                                                                                                                                                                                                                                                                                                                                                                                    |    |  |  |  |  |  |  |

2. LARGE SCALE STREET OR PLAT MAP







Original **✓** Update □



Site # 8PI11871

Recorder # 316

Recorder Date 2/23/09

| Site Name 301 Shaddock Stree            | et                             | Other Names                   |                                      |
|-----------------------------------------|--------------------------------|-------------------------------|--------------------------------------|
| Project Name Historic Resources         | Survey of Tarpon Springs       |                               |                                      |
| Historic Contexts Modern                |                                | _ National Register Catego    | pry Building                         |
|                                         | LOCATION and                   | IDENTIFICATION                |