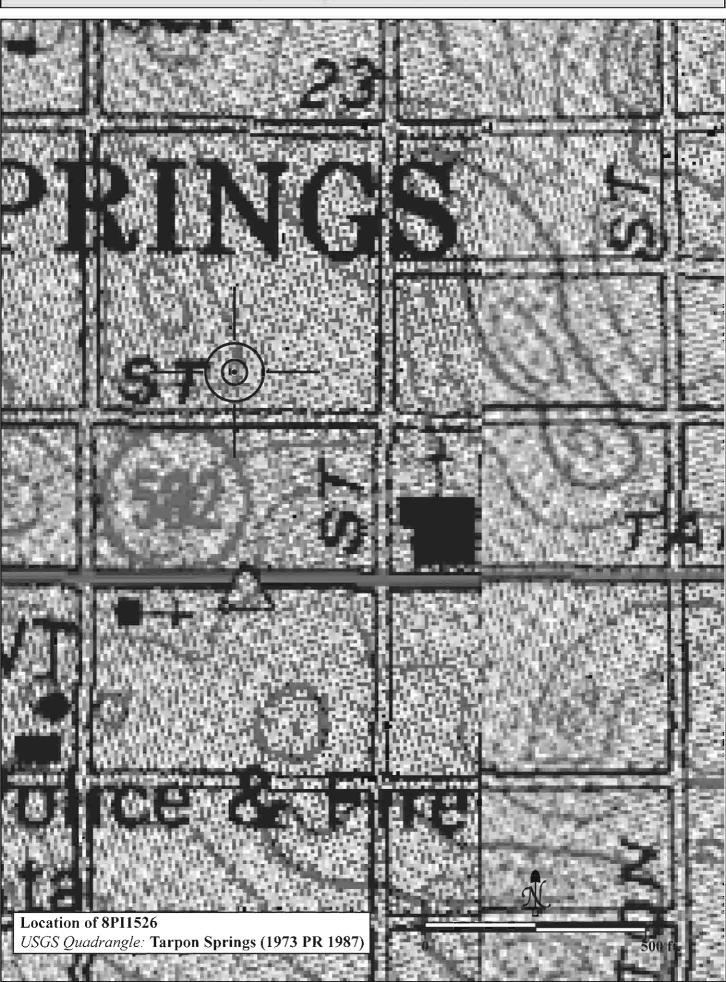

# Required Attachments

- PHOTOCOPY OF USGS 7.5' MAP WITH DISTRICT BOUNDARY CLEARLY MARKED
- **②** LARGE SCALE STREET, PLAT OR PARCEL MAP WITH RESOURCES MAPPED & LABELED
- **3 TABULATION OF ALL INLCUDED RESOURCES** (name, FMSF #, contributing? Y/N, resource category, street address or township-range-section if no address)
- ◆ PHOTOS OF GENERAL STREETSCAPE OR VIEWS (Optional: aerial photos, views of typical resources) Photos may be archival B&W prints OR digital image files. If submitting digital image files, they must be included on disk or CD AND in hard copy format (plain paper is acceptable). Digital images must be at least 1600 x 1200 pixels, 24-bit color, jpeg or tiff.