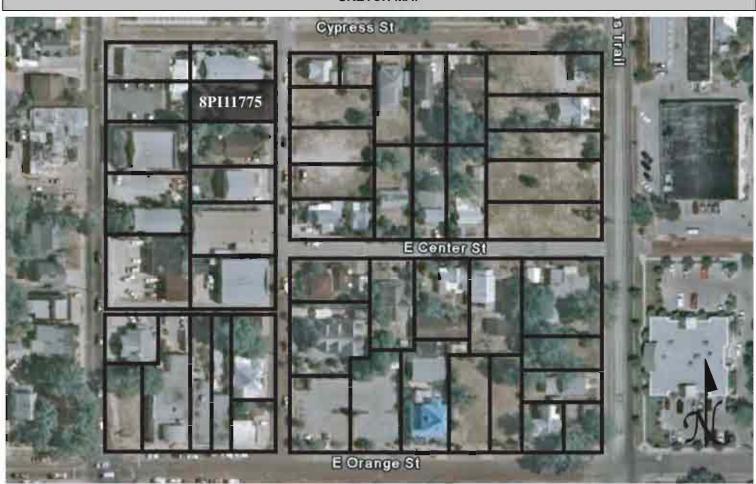

SITE NAME: <u>Tarpon Springs Historic District</u>

#### A. NARRATIVE DESCRIPTION

The Tarpon Springs Historic District exhibits a variety of popular styles and types of architecture. Most of the historic residential buildings are simple Frame Vernacular designs built during the first several decades of the community's development although many high-style mansions are also found. Most commercial buildings are Masonry Vernacular designs and are primarily located along Tarpon and Pinellas Avenues. On the fringes of the historic district are Bungalows dating from the 1910s and 1920s. A few buildings constructed during 1920 exhibit Mission or Mediterranean Revival styling. Other stylistic categories represented within the district include Shingle, Queen Anne, Neoclassical, Colonial Revival, and Byzantine Revival. Types of historic properties within the Tarpon Springs District include commercial, governmental, religious, educational, and residential buildings that are associated with the city's settlement and subsequent development between 1883 and 1943.

The Tarpon Springs Historic District was listed in the *NRHP* in 1990, based on its significance in the areas of architecture, commerce, exploration and settlement, and ethnic heritage.

#### B. SUMMARY OF SIGNIFICANCE

The Tarpon Springs Historic District is a contiguous historic district located within the city of Tarpon Springs. The district is roughly bounded by Cypress and Park Streets on the north, Levis Avenue to the east, Lemon, Court and Boyer Streets to the south, and Banana and Bath Streets and Spring Boulevard to the west. The district is comprised of residential and commercial buildings built between 1881 and 1943 that exhibit a wide array of architectural styles.