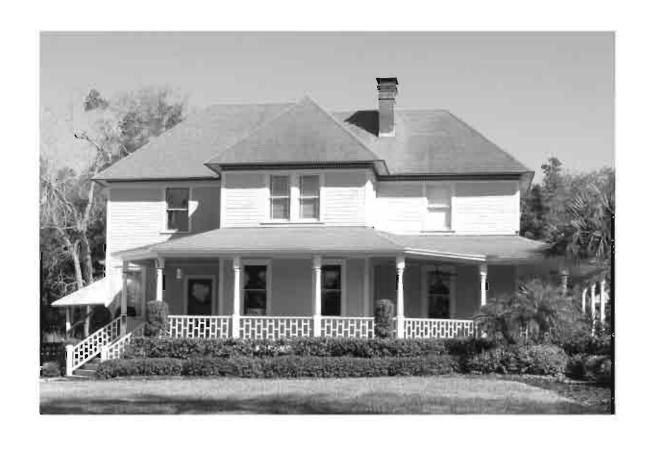

#### C. HISTORY AND REFERENCES CITED OF PAST WORK AT SITE

Stoughton, Gertrude K. 1975 *Tarpon Springs, Florida*.

Original ☐ Update ✓

Site # 8PI176

Recorder # 269

Recorder Date 2/20/09

| Site Name             | Anson P. K. Saffor   | d House              |                                    | _ Other Names                        | Safford House M        | luseum, Villa Ansonia, Miramar   |
|-----------------------|----------------------|----------------------|------------------------------------|--------------------------------------|------------------------|----------------------------------|
| <b>Project Name</b>   | Historic Resources   | Survey of Tarpo      | on Springs                         |                                      |                        |                                  |
| <b>Historic Conte</b> | Post-Reconstruction  |                      |                                    | National Register Category _Building |                        |                                  |
|                       |                      | L                    | OCATION and                        | IDENTIFICATION                       | N                      |                                  |
| Address               | 23 Parkin Court      |                      |                                    |                                      |                        |                                  |
| Vicinity of           | S side of Parkin be  | etween Grand an      | d Spring                           |                                      |                        |                                  |
| City                  | Tarpon Springs       |                      |                                    | Cou                                  | nty Pinellas           |                                  |
| •                     | ivate-corporate-no   | Subdivision_         |                                    | Bloc                                 | ck#                    | Lot #                            |
|                       |                      |                      | MAF                                | PPING                                |                        |                                  |
| USGS Map              | TARPON SPRING        | iS                   |                                    | Township                             | 27S Range              | e15E <b>Section</b> 12           |
| Quarter               |                      | Qtr Qtr              |                                    |                                      | _                      | UTM Zone 17                      |
| Easting               | 327216               | Northing             | 3114897                            | _                                    |                        |                                  |
| Latitude              |                      |                      |                                    | Plat or Other                        | Map Aerial Pho         | otographs                        |
|                       |                      |                      | HIS                                | TORY                                 |                        |                                  |
| Architect/Build       | der Unknown          |                      |                                    |                                      | Construct              | ion Date1883 Circa ✓             |
|                       | ✓ Date Unknowr       | Type                 | e/Location wr                      | ought iron balustrad                 |                        | ond story windows on the main    |
|                       |                      |                      | fac                                | çade have been con                   | verted to three sa     | ash bays                         |
|                       |                      |                      |                                    |                                      |                        |                                  |
|                       | ✓ Original Locat     | tion one block       | to the south                       |                                      |                        |                                  |
| Use Original          | Private residence    |                      |                                    | Use Present                          | Museum                 |                                  |
|                       |                      |                      | DESCI                              | RIPTION                              |                        |                                  |
| Style Frame Ve        | ernacular            | Exter                | ior Plan <u>Irregul</u>            | ar Int                               | terior Plan <u>U</u> n | known Stories 2                  |
| Structural Sys        | tem Wood frame       |                      |                                    | Exterior Fab                         | ric Drop siding        |                                  |
| Foundation P          | iers                 | Foundat              | ion Materials _                    | Concrete block                       | Foundatio              | n Infill Wood lattice panels     |
| No. of Porches        | s 2 Location         |                      | o story, separate mple wood balust |                                      | nds building with      | wood decks, 6x6 posts, and a     |
| Main Entrance         | e (stylistic details | s):                  |                                    |                                      |                        |                                  |
| Outbldgs.             | Number               | 1 Nature             | e/Location (De                     | scribe below)                        |                        |                                  |
| one story wood f      | rame cottage to eas  | st of main house     | (contributing)                     |                                      |                        |                                  |
| Roof Type Ga          |                      |                      |                                    | Roofing Materials                    |                        |                                  |
| •                     | ructures 🗌 C         |                      |                                    |                                      | Locati                 |                                  |
| •                     |                      |                      |                                    | Location S                           |                        | _ Material _Brick                |
|                       | vs ☑ Type D          | HS; Triple hung      |                                    |                                      |                        | <b>Light</b> # 2/2, Multi; 2/2/2 |
| Metal Window          | _ ,                  |                      |                                    |                                      |                        | Light #                          |
|                       | ment cornerboard     | ls, rafter tails, ve | nts (wood louvre                   |                                      | 5                      |                                  |
| Condition Exc         |                      |                      |                                    | Surroundings .                       | Residential            |                                  |
|                       | eral, interior, lan  | idscape, conte       | ext; 3 lines onl                   | y)                                   |                        |                                  |
| Please see conti      | nuation sheet.       |                      |                                    |                                      |                        |                                  |
|                       | al Remains Prese     | nt 🗆                 | E1                                 | ISE Arabasalagi                      | cal Sita Earm          | Completed (if ves. attach)       |

2. LARGE SCALE STREET OR PLAT MAP

3. PHOTO OF MAIN FACADE, PREFERABLY B&W, AT LEAST 3x5

SITE NAME: Safford House

Source: Tarpon Springs Historical Society