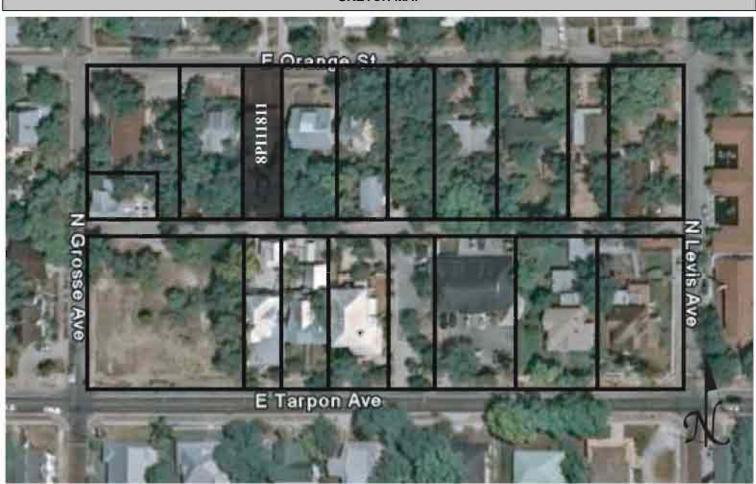

|
| REQUIRED: 1. USGS 7.5' MAP WITH STRUCTURES PINPOINTED IN RED                                                                                                                                                                                                                                                                                                                                                                                                                                                                                                                                                                                                |

2. LARGE SCALE STREET OR PLAT MAP







Original ✓ Update □



Site # 8PI11812

Recorder # 22

Recorder Date 1/26/09

| Site Name           | 438 E Orange Stre                             | et                   |                  | _ Other Names                                         |                 |              |                 |              |  |
|---------------------|-----------------------------------------------|----------------------|------------------|-------------------------------------------------------|-----------------|--------------|-----------------|--------------|--|
| <b>Project Name</b> | e Historic Resources Survey of Tarpon Springs |                      |                  |                                                       |                 |              |                 |              |  |
|