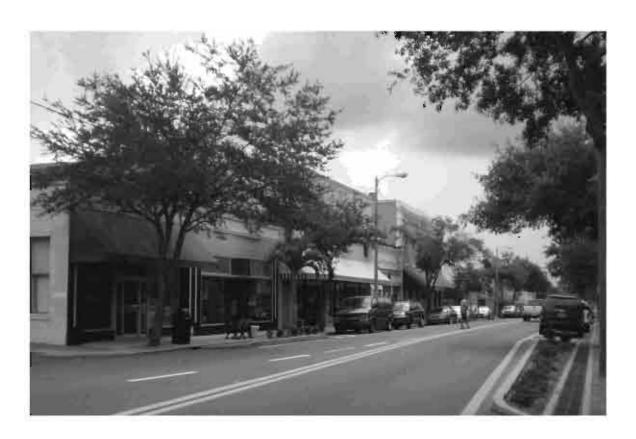

#### A. NARRATIVE DESCRIPTION

The Tarpon Springs Historic District exhibits a variety of popular styles and types of architecture. Most of the historic residential buildings are simple Frame Vernacular designs built during the first several decades of the community's development although many high-style mansions are also found. Most commercial buildings are Masonry Vernacular designs and are primarily located along Tarpon and Pinellas Avenues. On the fringes of the historic district are Bungalows dating from the 1910s and 1920s. A few buildings constructed during 1920 exhibit Mission or Mediterranean Revival styling. Other stylistic categories represented within the district include Shingle, Queen Anne, Neoclassical, Colonial Revival, and Byzantine Revival. Types of historic properties within the Tarpon Springs District include commercial, governmental, religious, educational, and residential buildings that are associated with the city's settlement and subsequent development between 1883 and 1943.

Some residences and commercial buildings in the historic district date from the late nineteenth century and are associated with the city's first period of development, when the city served primarily as a winter resort for wealthy northerners. The majority, however, were built between 1905 and 1935 when the community emerged as a leading sponge producing center. The Florida Land Boom of 1920 to 1925 provided little added impetus for new construction within the district, but a few important commercial buildings and a number of residences were erected during the 1920s, some of them after the boom had collapsed. Because of the continued survival of the sponge industry during the 1930s, Tarpon Springs weathered the first years of the Great Depression better than some other Florida communities did, and the construction of new buildings continued, albeit at a much slower rate, until about 1935.

The early residential development of Tarpon Springs was concentrated around Spring Bayou. Building types common to the early period of development were generally wood frame residences and tourist hotels. The early commercial development of the district centered along Tarpon Avenue. Many of the early wood frame commercial buildings were destroyed by fire in 1894 and were subsequently replaced with masonry structures. The oldest commercial building in the historic district is the G.W. Fernald building at 121 East Tarpon Avenue, constructed immediately after the fire. The city streets were laid out in a traditional grid, except around