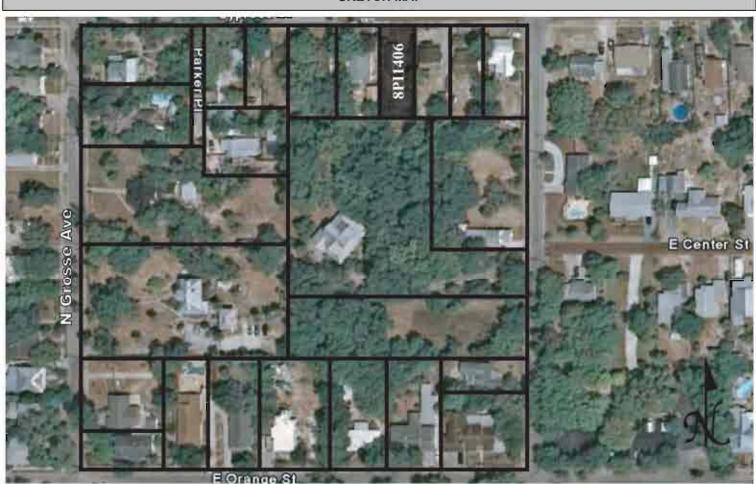

|
| REQUIRED: 1. USGS 7.5' MAP WITH STRUCTURES PINPOINTED IN RED                                                                                                                                                                                                                                                                                                                                                                                                                                           |

2. LARGE SCALE STREET OR PLAT MAP









Original ☐ Update ✓



Site # 8PI1407

Recorder # 7

Recorder Date 1/26/09

| Site Name             | 460 E Cypress Str       | eet                  |                     | _ Other Names               |                  |                       |                  |
|-----------------------|-------------------------|----------------------|---------------------|-----------------------------|------------------|-----------------------|------------------|
| Project Name          | Historic Resources      | Survey of Tarp       | on Springs          |                             |                  |                       |                  |
| <b>Historic Conte</b> | xts Boom Times          |                      |                     | _ National Register         | Category <u></u> | Buildin