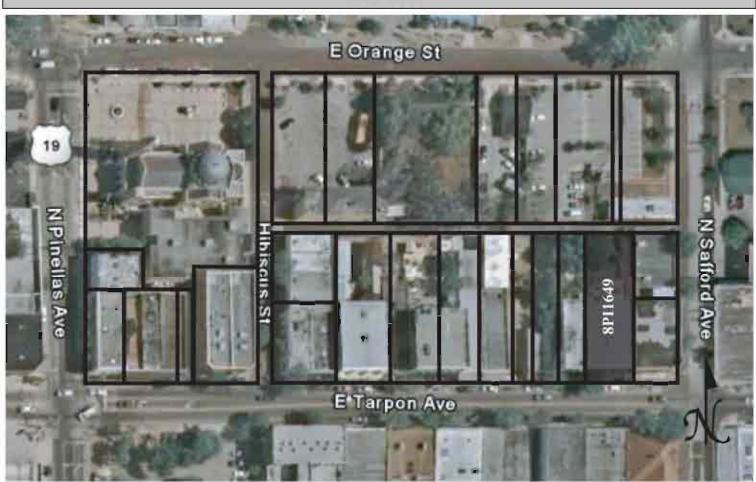

|
| REQUIRED: 1. USGS 7.5' MAP WITH STRUCTURES PINPOINTED IN RED                                                                                                                                                                                                                                                                                                                                                                                                                                                                                            |

2. LARGE SCALE STREET OR PLAT MAP







Original ☐ Update ✓



Site # 8PI1651

Recorder # 75

Recorder Date 1/27/09

| Site Name               | Tarpon Springs Historical Society Oth                          |                   |                        |                  | Other Names Orange Line Railroad Depot |                  |                  |               |               |
|-------------------------|----------------------------------------------------------------|-------------------|------------------------|------------------|----------------------------------------|------------------|------------------|---------------|---------------|
| <b>Project Name</b>     | Historic Resources Survey of Tarpon Springs                    |                   |                        |                  |