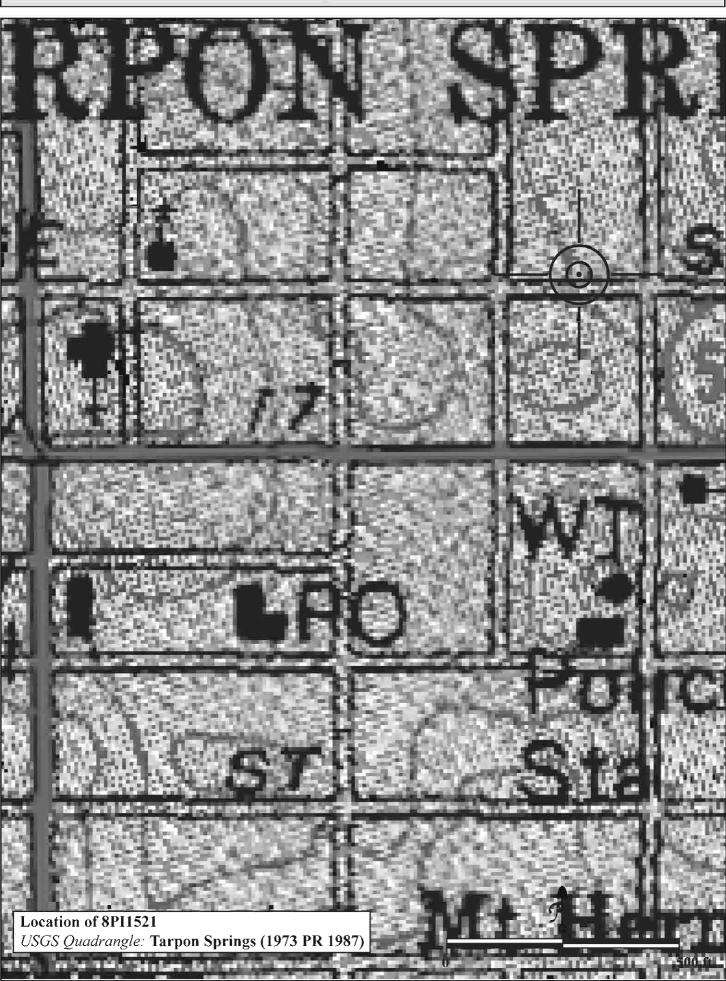

|
| REQUIRED: 1. USGS 7.5' MAP WITH STRUCTURES PINPOINTED IN RED                                                                                                                                                                                                                                                                                                                                                                                                                    |

2. LARGE SCALE STREET OR PLAT MAP







Original ☐ Update ✓



Site # 8PI1522

Recorder # 48

Recorder Date 1/26/09

| Site Name                               | The Pinder House      |                                      | Other Names                        |                                                                                                       |  |  |  |
|-----------------------------------------|-----------------------|--------------------------------------|------------------------------------|-------------------------------------------------------------------------------------------------------|--|--|--|
| <b>Project Name</b>                     | Historic Resources    | s Survey of Tarpon Springs           |                                    |