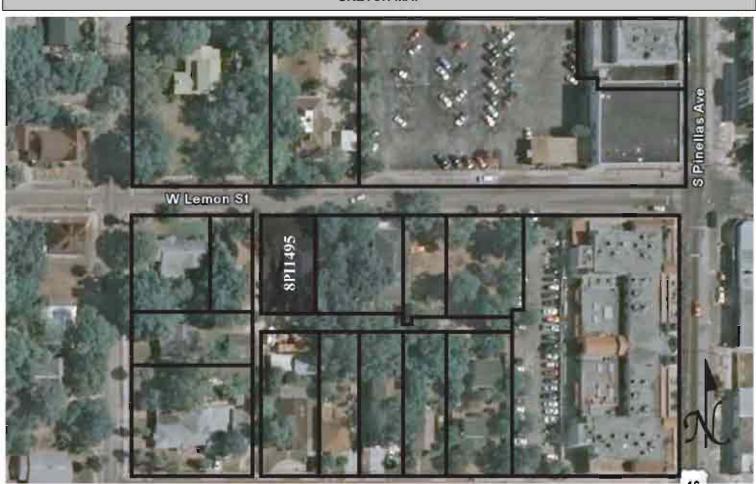

|
| REQUIRED: 1. USGS 7.5' MAP WITH STRUCTURES PINPOINTED IN RED                                                                                                                                                                                                                                                                                                                                                                                                     |

2. LARGE SCALE STREET OR PLAT MAP



# SKETCH MAP





Original ☐ Update ✓



Site # 8PI1496

Recorder # 299

Recorder Date 2/20/09

| Site Name110             | W Lemon Street                                     |                           | Other Names                 |                                     |                        |  |
|--------------------------|----------------------------------------------------|---------------------------|-----------------------------|-------------------------------------|------------------------|--|
| Project Name Hist        | oric Resources Survey of                           | Tarpon Springs            |                             |                                     |                        |  |
| <b>Historic Contexts</b> | Boom Times                                         |