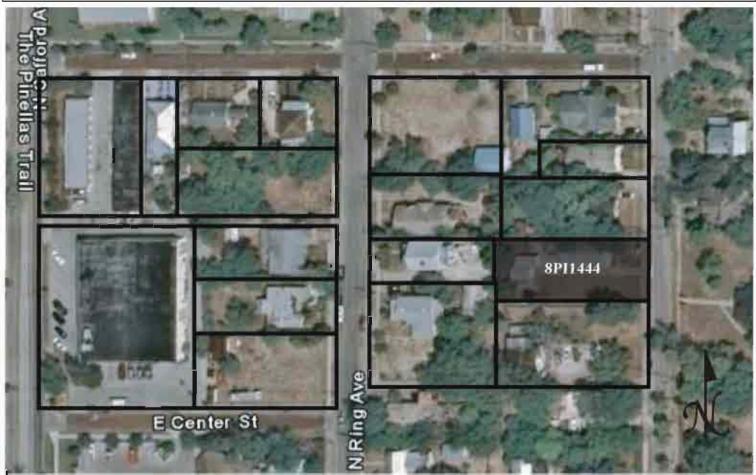

# SKETCH MAP

Original ☐ Update ✓

 Site #
 8PI238

 Recorder #
 295

 Recorder Date
 2/20/09

| Site Name            | Edward No      | ewton Kr      | napp House      |                    | Other Nai        | mes         |                |               |                 |              |
|----------------------|----------------|---------------|-----------------|--------------------|------------------|-------------|----------------|---------------|-----------------|--------------|
| <b>Project Name</b>  | Historic Re    | esources      | Survey of Tarp  | on Springs         |                  |             |                |               |                 |              |
| Historic Cont        | exts Post-     | -Reconst      | ruction         |                    | National I       | Register    | Category       | Building      |                 |              |
|                      |                |               |                 | LOCATION an        | d IDENTIFICA     | NOITA       |                |               |                 |              |
| Address              | 115 S Spri     | ing Boule     | evard           |                    |                  |             |                |               |                 |              |
| Vicinity of          | S side of S    | Spring be     | tween Banana    | and Bath           |                  |             |                |               |                 |              |
| City                 | Tarpon Sp      | orings        |                 |                    |                  | County      | Pinellas       |               |                 |              |
| Ownership P          | rivate-indivi  | idual         | Subdivision     |                    |                  | Block #     | !              | Lot #_        |                 |              |
|                      |                |               |                 | M                  | APPING           |             |                |               |                 |              |
| USGS Map             | TARPON         | SPRING        | S               |                    | Townshi          | p 275       | S Range        | e 15E         | Section         | 12           |
| Quarter              |                |               | Qtr Qtr         |                    | Irregular        | Section     |                |               | UTM Zone        | 17           |
| Easting              | 32726          | 61            | Northing        | 3114585            | Land Gra         | ant Unk     | nown           |               |                 |              |
| Latitude             |                |               | Longitude       |                    | Plat or O        | ther Map    | Aerial Pho     | otographs     |                 |              |
|                      |                |               |                 | HI                 | STORY            |             |                |               |                 |              |
| Architect/Buil       | lder E. N.     | Knapp         |                 |                    |                  |             | Construct      | ion Date      | 1886 <b>C</b> i | rca 🗸        |
| Alterations          | ✓ Date _       | c.1980        | Тур             | e/Location _       | gable end windo  | ws installe | ed             |               |                 |              |
| Additions            | ✓ Date _       | c.1980        |                 | e/Location o       |                  |             |                | , one story c | arport on east  | side         |
| Moved                | □ Origina      | al Locat      | ion             |                    |                  |             |                |               |                 |              |
| Use Original         | Private re     | esidence      |                 |                    | Use Pre          | sent P      | rivate resider | ce            |                 |              |
|                      |                |               |                 | DES                | CRIPTION         |             |                |               |                 |              |
| Style Queen A        | Anne Reviva    | al            | Exte            | rior Plan Irreg    | ular             | Interi      | or Plan Un     | known         | Stories         | <b>s</b> 2.5 |
| Structural Sys       | stem Woo       | od frame      |                 |                    | Exterio          | r Fabric    | Drop siding;   | Wood shing    | gles            |              |
| Foundation <u>F</u>  | Piers          |               | Founda          | tion Materials     | Brick            |             | Foundatio      | n Infill Wo   | od lattice pane | ls           |
| No. of Porche        | es <u>1</u> Lo | ocation       | s/Features _    | vraps front façad  | e, one story hip | ped roof, t | turned colum   | ns, ornamen   | ıt              |              |
| Main Entrance        | e (stylistic   | c details     | two center      | er entries under r | main porch       |             |                |               |                 |              |
| Outbldgs.            | Numbe          | er            | Natui           | e/Location (D      | escribe belov    | v)          |                |               |                 |              |
| Roof Type C          | ross-gabled    | t l           |                 |                    | Roofing Mate     | erials C    | omposition sh  | ningles; Woo  | od shingles     |              |
| Secondary St         |                |               | omments To      | ower               |                  |             |                | on three s    |                 |              |
| Chimneys             |                |               |                 |                    | Locati           | ion N/A     |                |               | Not applicat    | ole          |
| Wood Windov          | ws 🗸 Ty        | ype Di        | HS; Fixed       |                    |                  |             |                | Light #_2     | 2/2             |              |
| Metal Window         | vs 🗸 Ty        | ype <u>Ca</u> | asement         |                    |                  |             |                | Light #_1     |                 |              |
| <b>Exterior Orna</b> | ment kne       | ee braces     | , vents, wood s | urrounds           |                  |             |                |               |                 |              |
| Condition Ex         | cellent        |               |                 |                    | Surroundi        | ings Res    | sidential      |               |                 |              |
| Narrative (ger       | neral, inte    | rior, lan     | dscape, con     | ext; 3 lines o     | nly)             |             |                |               |                 |              |
| Please see cont      | tinuation she  | eet.          |                 |                    |                  |             |                |               |                 |              |
| Archaeologic         | al Remain      | s Prese       | ent 🗆           |                    | MSF Archae       | ological    | Site Form      | Completed     | l (if ves. atta | <br>ch) □    |