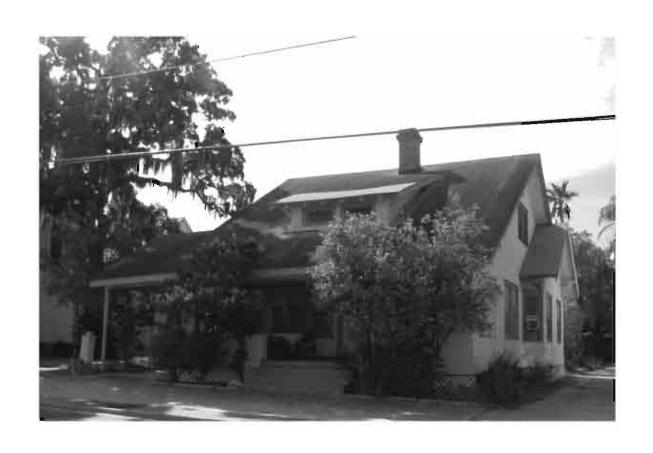

|  |  |  |  |  |  |  |  |
| REQUIRED: 1. USGS 7.5' MAP WITH STRUCTURES PINPOINTED IN RED                                                                                                                                                                                                                                                                                                                                                                                                                               |  |  |  |  |  |  |  |  |

2. LARGE SCALE STREET OR PLAT MAP







Original ☐ Update ✓



 Site #
 8PI1565

 Recorder #
 168

 Recorder Date
 2/16/09

| Site Name         | 127 N Pinellas Aver                          | nue                                                                 | Other Names                |                                       |  |  |  |  |  |
|-------------------|----------------------------------------------|---------------------------------------------------------------------|----------------------------|---------------------------------------|--|--|--|--|--|
| Project Name      | Historic Resources                           | Survey of Tarpon Springs                                            |                            |                                       |  |  |  |  |  |
| Historic Contex   | xts Spanish-Ameri