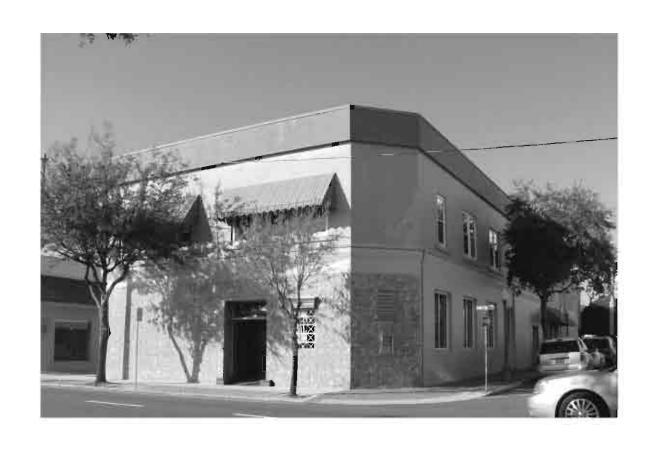

ard Street, Tampa, Florida 33607 Telephone 813-636-8200                                                                                                                                                                                                                                                                                                             |
| REQUIRED: 1 USGS 7.5' MAP WITH STRUCTURES PINPOINTED IN RED                                                                                                                                                                                                                                                                                                                                                       |

2. LARGE SCALE STREET OR PLAT MAP







Original ☐ Update ✓



Site # 8PI1639

Recorder # 84

Recorder Date 1/27/09

| Site Name           | McAroy Drug Store           | 9                       |                    | Other Names            |                 |                                                       |            |
|---------------------|-----------------------------|-------------------------|--------------------|------------------------|-----------------|-------------------------------------------------------|------------|
| <b>Project Name</b> | Historic Resources          | Survey of Tarpon Sprir  | ngs                |                        |                 |                                                       |            |
| Historic Conte      | exts Post-Reconst           | ruction