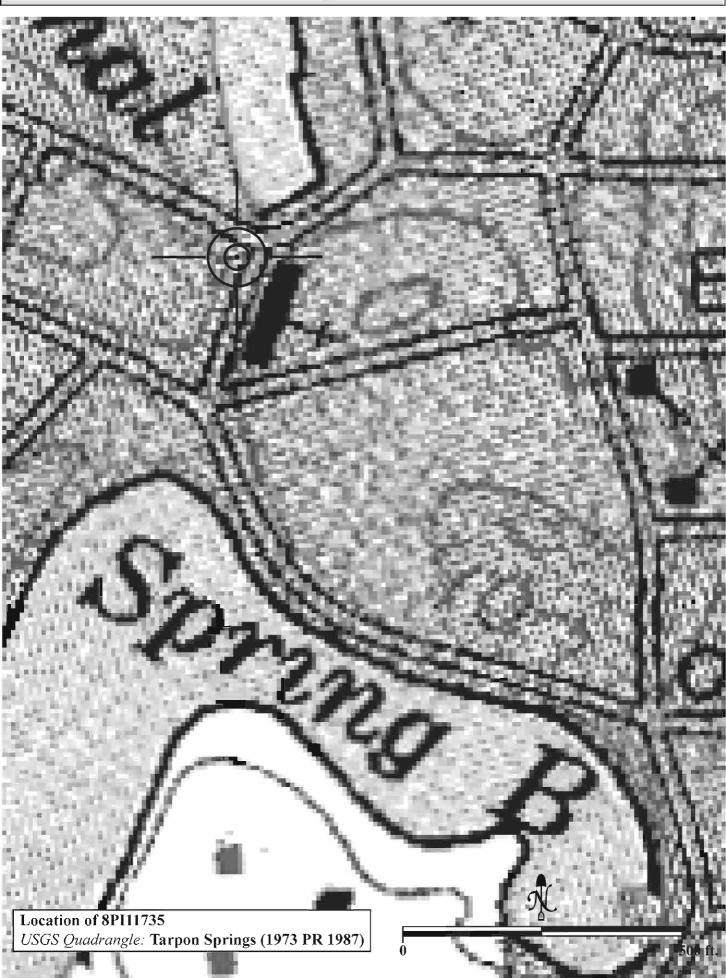

# Required Attachments

- PHOTOCOPY OF USGS 7.5' MAP WITH DISTRICT BOUNDARY CLEARLY MARKED
- **②** LARGE SCALE STREET, PLAT OR PARCEL MAP WITH RESOURCES MAPPED & LABELED
- **3 TABULATION OF ALL INLCUDED RESOURCES** (name, FMSF #, contributing? Y/N, resource category, street address or township-range-section if no address)
- ◆ PHOTOS OF GENERAL STREETSCAPE OR VIEWS (Optional: aerial photos, views of typical resources) Photos may be archival B&W prints OR digital image files. If submitting digital image files, they must be included on disk or CD AND in hard copy format (plain paper is acceptable). Digital images must be at least 1600 x 1200 pixels, 24-bit color, jpeg or tiff.