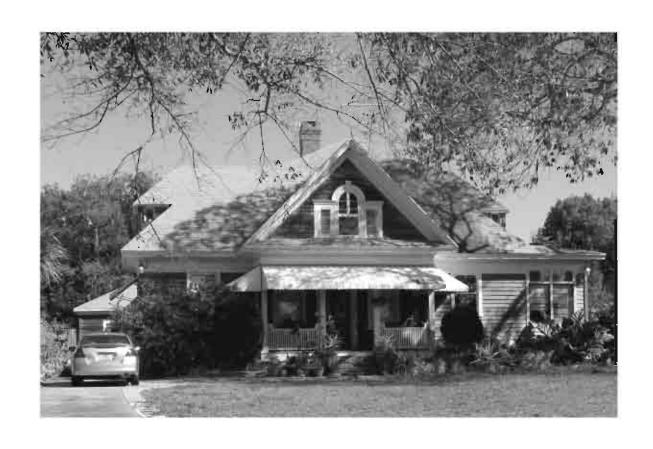

|  |  |  |  |  |
| REQUIRED: 1. USGS 7.5' MAP WITH STRUCTURES PINPOINTED IN RED                                                                                                                                                                                                                                                                                                                                                                                                               |  |  |  |  |  |





# **USGS QUADRANGLE MAP**



Original ☐ Update ✓



 Site #
 8PI1621

 Recorder #
 262

 Recorder Date
 2/20/09

| Site Name                           | Marshall H. Alworth       | n House                                     |                                       | Other Names                                                                           |                 |             |              |             |
|-------------------------------------|---------------------------|---------------------------------------------|---------------------------------------|---------------------------------------------------------------------------------------|-----------------|-------------|--------------|-------------|
| <b>Project Name</b>                 | Historic Resources        | Survey of