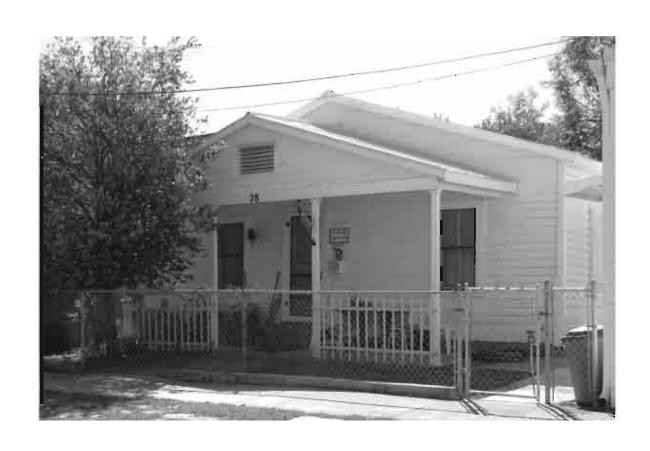

|
|                                                                                                                                                                                                                                                                                                                                                                                                                                                                         |

REQUIRED: 1. USGS 7.5' MAP WITH STRUCTURES PINPOINTED IN RED

2. LARGE SCALE STREET OR PLAT MAP







Original ✓ Update □



Site # 8PI11745

Recorder # 149

Recorder Date 2/16/09

Site Name 112 E Cypress Street Other Names Project Name Historic Resources Survey of Tarpon Springs Historic Contexts Boom Times National Register Category Building **LOCATION and IDENTIFICATION** Address 112 E Cypress Street S side of Cypress between Hibiscus and Safford Vicinity of City Tarpon Springs \_\_ County Pinellas Ownership Private-individual Subdivision Block # Lot # MAPPING Township 27S **TARPON SPRINGS** Range 15E 12 **USGS Map** Section UTM Zone Quarter Qtr Qtr Irregular Section 327584 Northing 3114921 Land Grant Unknown Easting Plat or Other Map Aerial Photographs Latitude Longitude HISTORY Architect/Builder Unknown Construction Date 1920 Circa ✓ \_\_\_\_\_ Type/Location \_aluminum siding, w