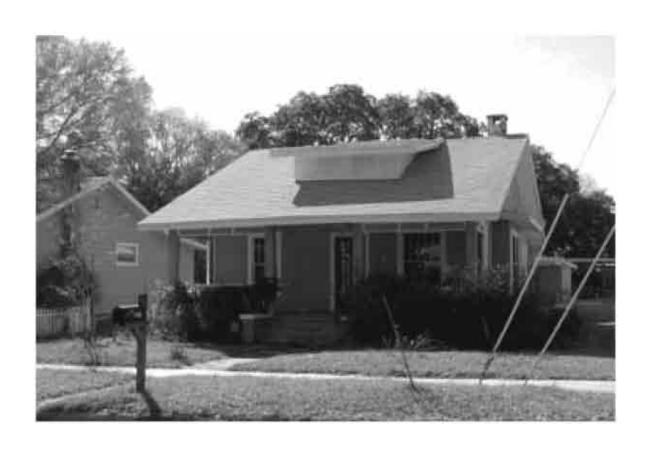

SITE NAME: <u>Tarpon Springs Historic District</u>

#### A. NARRATIVE DESCRIPTION

The Tarpon Springs Historic District exhibits a variety of popular styles and types of architecture. Most of the historic residential buildings are simple Frame Vernacular designs built during the first several decades of the community's development although many high-style mansions are also found. Most commercial buildings are Masonry Vernacular designs and are primarily located along Tarpon and Pinellas Avenues. On the fringes of the historic district are Bungalows dating from the 1910s and 1920s. A few buildings constructed during 1920 exhibit Mission or Mediterranean Revival styling. Other stylistic categories represented within the district include Shingle, Queen Anne, Neoclassical, Colonial Revival, and Byzantine Revival. Types of historic properties within the Tarpon Springs District include commercial, governmental, religious, educational, and residential buildings that are associated with the city's settlement and subsequent development between 1883 and 1943.