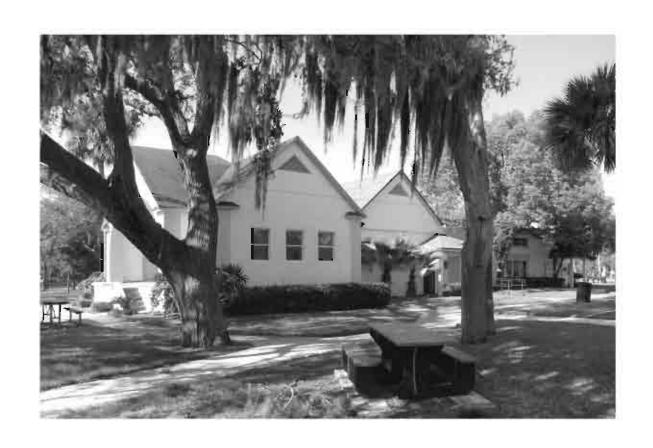

|
|                                                                                                                                                                                                                                                                                                                                                                                                                                                                                                               |

REQUIRED: 1. USGS 7.5' MAP WITH STRUCTURES PINPOINTED IN RED

2. LARGE SCALE STREET OR PLAT MAP







Original **✓** Update □



 Site #
 8PI11874

 Recorder #
 343

 Recorder Date
 2/26/09

| Site Name           | 109 S Spring Boule                          | evard                 |                     | Other Names                                     | ·                                   |                |                |                |            |
|---------------------|---------------------------------------------|-----------------------|---------------------|-------------------------------------------------|-------------------------------------|----------------|----------------|----------------|------------|
| <b>Project Name</b> | Historic Resources Survey of Tarpon Springs |                       |                     |                                                 |