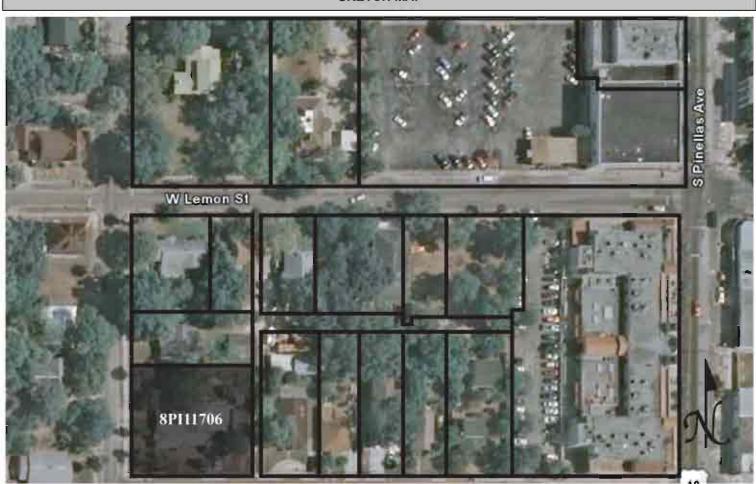

|
| DECLUDED. 4 LICCO 7 FLMAD WITH CTRUCTURES DIMPONITED IN DED                                                                                                                                                                                                                                                                                                                                                                                                                                                                        |

REQUIRED: 1. USGS 7.5' MAP WITH STRUCTURES PINPOINTED IN RED

2. LARGE SCALE STREET OR PLAT MAP







Original **✓** Update □



Site # 8PI11707

Recorder # 290

Recorder Date 2/20/09

| Site Name             | 222-224 Banana S      | Street              |                                      | Other Names                         |                |                 |                   |      |  |  |
|-----------------------|-----------------------|---------------------|--------------------------------------|-------------------------------------|----------------|-----------------|-------------------|------|--|--|
| <b>Project Name</b>   | Historic Resources    | Survey of Tarpo     | n Springs                            |                                     |                |                 |                   |      |  |  |
| <b>Historic Conte</b> | exts Modern           |