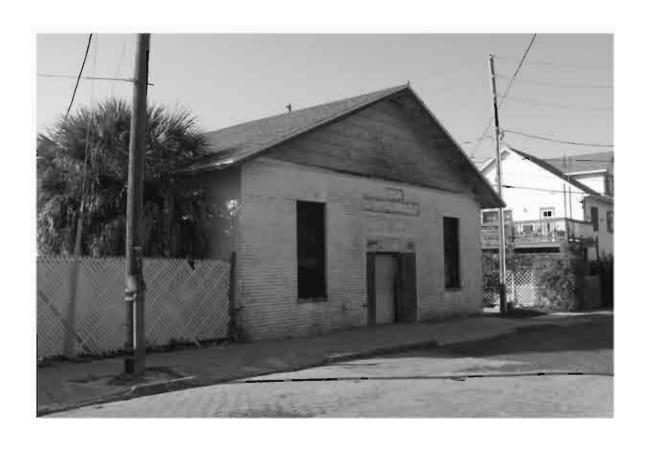

|
| REQUIRED: 1. USGS 7.5' MAP WITH STRUCTURES PINPOINTED IN RED                                                                                                                                                                                                                                                                                                                                                                                                                                           |







Original ☐ Update ✓



Site # 8PI1456

Recorder # 133

Recorder Date 1/29/09

| Site Name             | 109 N Hibiscus Str                           | reet                                                  | Other Names                                                                    |
|-----------------------|----------------------------------------------|-------------------------------------------------------|--------------------------------------------------------------------------------|
| Project Name          | Historic Resources                           | Survey of Tarpon Springs                              |                                                                                |
| Historic Conte        | exts Spanish-Ame                             | erican War