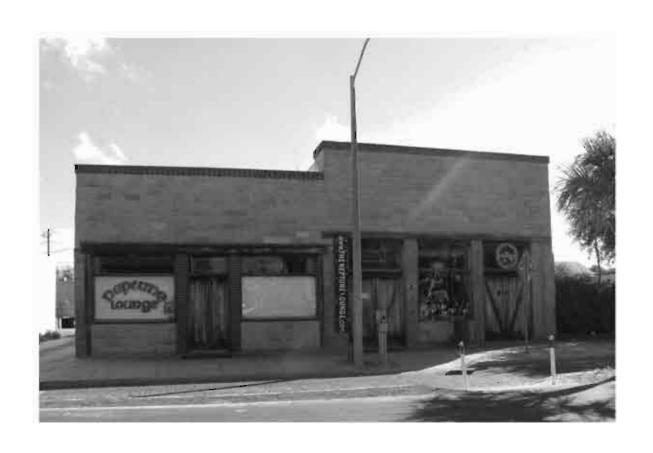

Tampa, Florida 33607 Telephone 813-636-8200                                                                                                                                                                                                                                                                                    |
| REQUIRED: 1 USGS 7.5' MAP WITH STRUCTURES PINPOINTED IN RED                                                                                                                                                                                                                                                                                                                              |

REQUIRED: 1. USGS 7.5' MAP WITH STRUCTURES PINPOINTED IN RED

2. LARGE SCALE STREET OR PLAT MAP







Original ☐ Update ✓



 Site #
 8PI1616

 Recorder #
 321

 Recorder Date
 2/23/09

| Site Name           | 224 Shaddock Street Other Names            |                     |                        |                                     |          |                           |            |                  |              |
|---------------------|--------------------------------------------|---------------------|------------------------|-------------------------------------|----------|---------------------------|------------|------------------|--------------|
| <b>Project Name</b> | Historic Resources                         | Survey of Tar       | oon Springs            |                                     |          |                           |            |                  |