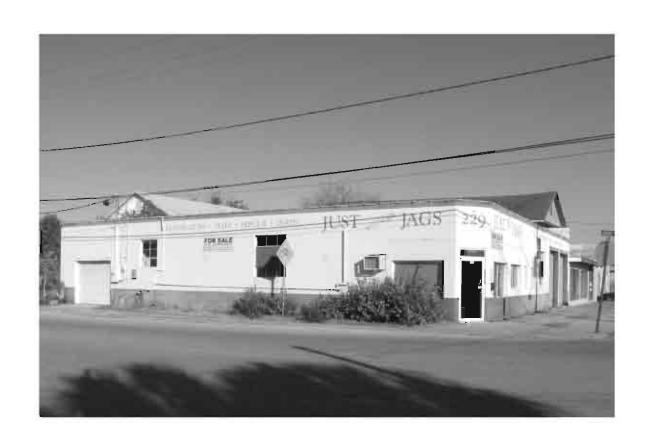

|
| DECLUDED. 4 LICCO 7 FL MAD WITH STRUCTURES DIMPONITED IN DEC                                                                                                                                                                                                                                                                                                                                                                                                                                                           |

REQUIRED: 1. USGS 7.5' MAP WITH STRUCTURES PINPOINTED IN RED

2. LARGE SCALE STREET OR PLAT MAP







Original **✓** Update □



Site # 8PI11780

Recorder # 362

Recorder Date 2/26/09

| Site Name 410 E Lemon Street