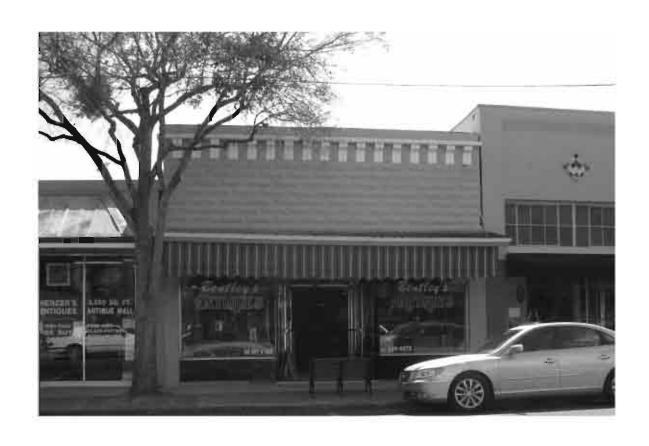

|
| REQUIRED: 1. USGS 7.5' MAP WITH STRUCTURES PINPOINTED IN RED                                                                                                                                                                                                                                                                                                                                                                                                              |

2. LARGE SCALE STREET OR PLAT MAP







Original ☐ Update ✓



Site # 8PI1647

Recorder # 74

Recorder Date 1/27/09

| Site Name           | Costas Tsourakis                                                 | Sons                               | Other Names Acropolis Meats                                                                                                  | & Deli                            |  |  |
|---------------------|------------------------------------------------------------------|------------------------------------|------------------------------------------------------------------------------------------------------------------------------|-----------------------------------|--|--|
| <b>Project Name</b> | Historic Resource                                                | s Survey of Tarpon Springs