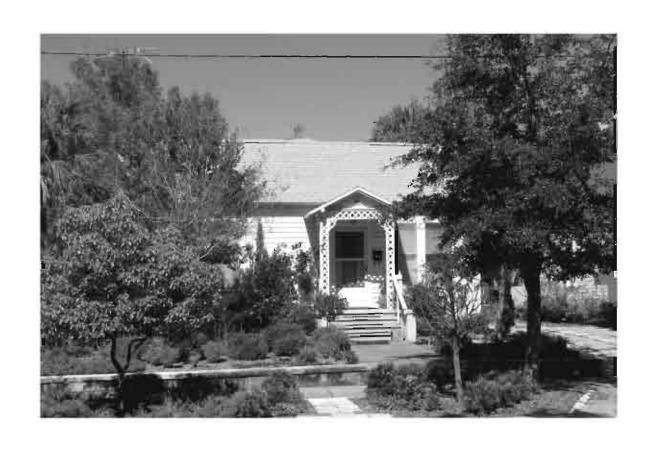

SITE NAME: <u>Tarpon Springs Historic District</u>

#### A. NARRATIVE DESCRIPTION

The Tarpon Springs Historic District exhibits a variety of popular styles and types of architecture. Most of the historic residential buildings are simple Frame Vernacular designs built during the first several decades of the community's development although many high-style mansions are also found. Most commercial buildings are Masonry Vernacular designs and are primarily located along Tarpon and Pinellas Avenues. On the fringes of the historic district are Bungalows dating from the 1910s and 1920s. A few buildings constructed during 1920 exhibit Mission or Mediterranean Revival styling. Other stylistic categories represented within the district include Shingle, Queen Anne, Neoclassical, Colonial Revival, and Byzantine Revival. Types of historic properties within the Tarpon Springs District include commercial, governmental, religious, educational, and residential buildings that are associated with the city's settlement and subsequent development between 1883 and 1943.

The Tarpon Springs Historic District was listed in the *NRHP* in 1990, based on its significance in the areas of architecture, commerce, exploration and settlement, and ethnic heritage.

#### B. SUMMARY OF SIGNIFICANCE

The Tarpon Springs Historic District is a contiguous historic district located within the city of Tarpon Springs. The district is roughly bounded by Cypress and Park Streets on the north, Levis Avenue to the east, Lemon, Court and Boyer Streets to the south, and Banana and Bath Streets and Spring Boulevard to the west. The district is comprised of residential and commercial buildings built between 1881 and 1943 that exhibit a wide array of architectural styles.