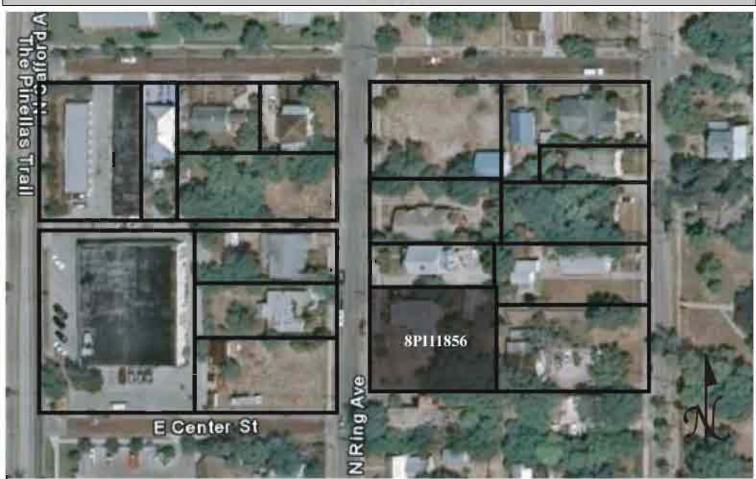

|  |  |  |  |  |  |  |
| REQUIRED: 1. USGS 7.5' MAP WITH STRUCTURES PINPOINTED IN RED                                                                                                                                                                                                                                                                                                                                                                                                                                                                                                                                                                                      |  |  |  |  |  |  |  |

2. LARGE SCALE STREET OR PLAT MAP









Original ✓ Update □



Site # 8PI11857

Recorder # 116

Recorder Date 1/28/09

| Site Name                               | 209 N Ring Avenue                                                                | Other Names          |                                     |                |         |                           |                   |               |            |
|-----------------------------------------|----------------------------------------------------------------------------------|----------------------|-------------------------------------|----------------|---------|---------------------------|-------------------|---------------|------------|
| <b>Project Name</b>                     | Historic Resources                                                               | Survey