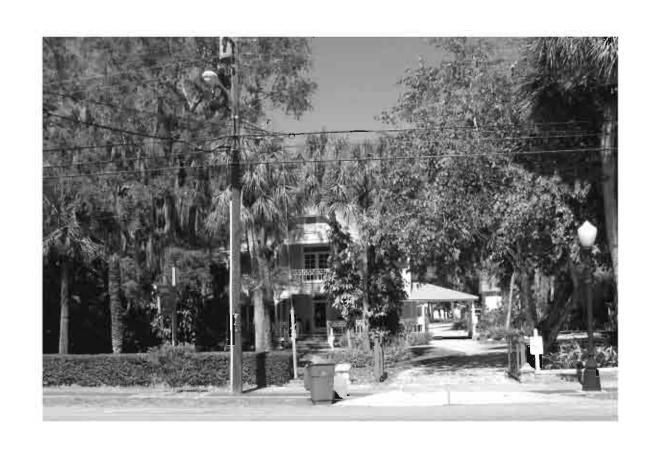

|
| Recorder Name Janus Research                                                                                                                                                                                                |
| Recorder Affiliation JANUS RESEARCH, 1107 N. Ward Street, Tampa, Florida 33607 Telephone 813-636-8200                                                                                                                       |
| REQUIRED: 1. USGS 7.5' MAP WITH STRUCTURES PINPOINTED IN RED                                                                                                                                                                |

2. LARGE SCALE STREET OR PLAT MAP







Original ☐ Update ✓



Site # 8PI1545

Recorder # 234

Recorder Date 2/18/09

| Site Name N. G. Arfaras Sponge Pack                                                    | ing House Ot                                   | Other Names George Billiris Sponge Merchant |                           |                     |  |  |
|----------------------------------------------------------------------------------------|------------------------------------------------|---------------------------------------------|---------------------------|---------------------|--|--|
| Project Name Historic Resources Survey                                                 | me Historic Resources Survey of Tarpon Springs |                                             |                           |