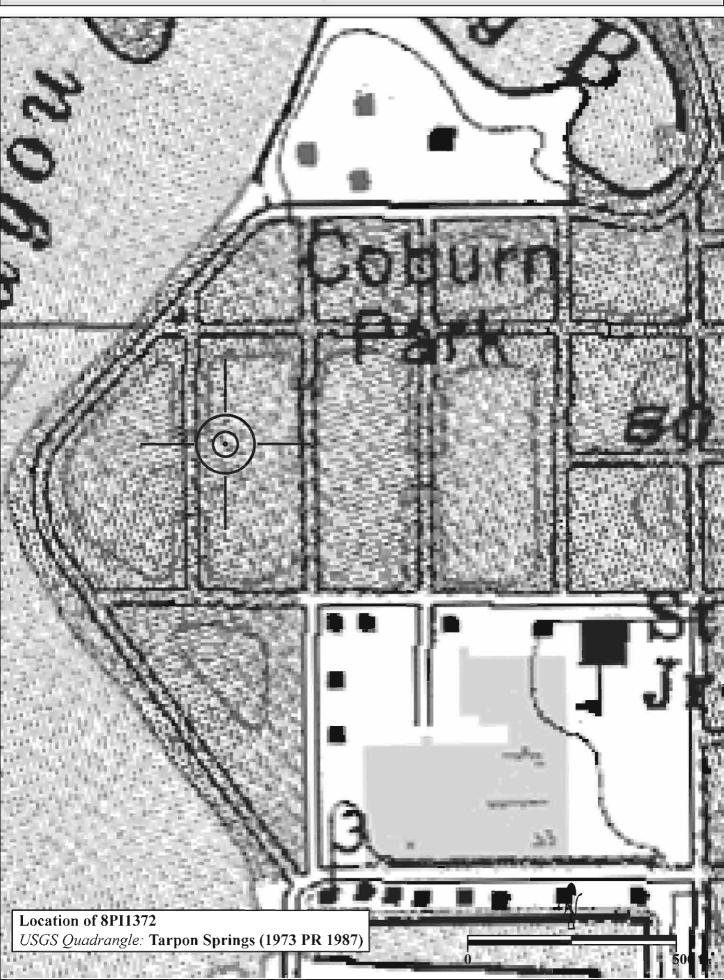

|
| REQUIRED: 1. USGS 7.5' MAP WITH STRUCTURES PINPOINTED IN RED 2. LARGE SCALE STREET OR PLAT MAP                                                                                                                                                                                                                                                                                                                                                                                                                              |







Original ☐ Update ✓



Site # 8PI1373

Recorder # 351

Recorder Date 2/26/09

| Site Name                    | 334 Bay Street                       |                    |                | Other Names _              |                     |                  |                      |
|------------------------------|--------------------------------------|--------------------|----------------|----------------------------|---------------------|------------------|----------------------|
| Project Name                 | Historic Resource                    | s Survey of Tarpo  | n Springs      |                            |                     |                  |                      |
| Historic Cont                | exts Boom Times                      |                    | National Regis | t