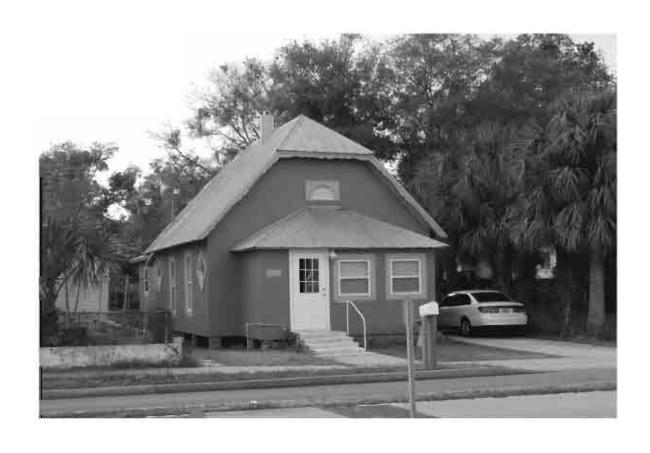

| Recorder Affiliation JANUS RESEARCH, 1107 N. Ward Street, Tampa, Florida 33607 Telephone 813-636-8200                                                                                                                                                                                                                                                                                     |
| REQUIRED: 1. USGS 7.5' MAP WITH STRUCTURES PINPOINTED IN RED                                                                                                                                                                                                                                                                                                                              |

2. LARGE SCALE STREET OR PLAT MAP







Original ☐ Update ✓



Site # 8PI1615

Recorder # 64

Recorder Date 1/27/09

| Site Name             | Neptune Lounge           |                   |                      | Other Names Nept                    | une Cycle                 |                     |  |  |  |
|-----------------------|--------------------------|-------------------|----------------------|-------------------------------------|---------------------------|---------------------|--|--|--|
| <b>Project Name</b>   | Historic Resources       | Survey of Tarp    | on Springs           |                                     |                           |                     |  |  |  |
| <b>Historic Conte</b> | exts Spanish-Ame         | erican War        |                      | National Register Category Building |