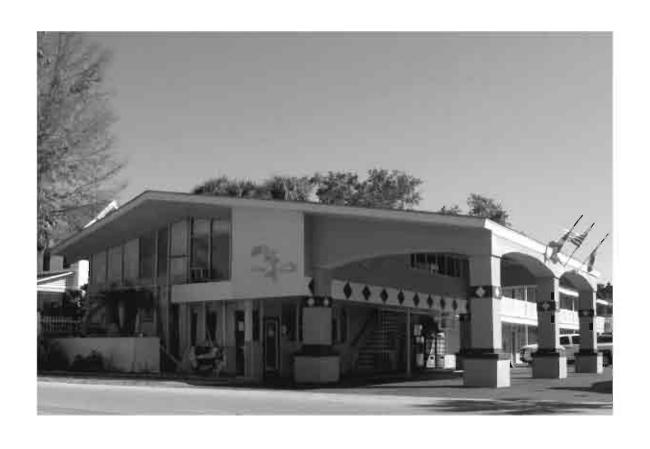

# SKETCH MAP

Original ☐ Update ✓

Site # 8PI870

Recorder # 172

Recorder Date 2/16/09

| Site Name            | Tarpon Arcade               |                         |              | Other Names Tarp                               | on Hotel          |                   |                  |       |
|----------------------|-----------------------------|-------------------------|--------------|------------------------------------------------|-------------------|-------------------|------------------|-------|
| <b>Project Name</b>  | Historic Resource           | s Survey of Tarpon Spri | ngs          |                                                |                   |                   |                  |       |
| Historic Cont        | exts Boom Times             |                         |              | National Register                              | Category <u>B</u> | uilding           |                  |       |
|                      |                             | LOCA                    | ΓΙΟΝ and I   | DENTIFICATION                                  |                   |                   |                  |       |
| Address              | 210 S Pinellas Ave          | enue                    |              |                                                |                   |                   |                  |       |
| Vicinity of          | W side of Pinellas          | between Lemon and B     | oyer         |                                                |                   |                   |                  |       |
| City                 | Tarpon Springs              |                         |              | County                                         | Pinellas          |                   |                  |       |
| Ownership P          | rivate-corporate            | Subdivision             |              | Block #                                        |                   | _ Lot #           |                  |       |
|                      |                             |                         | MAPI         | PING                                           |                   |                   |                  |       |
| USGS Map             | TARPON SPRING               | S                       |              | Township 27S                                   | Range             | 15E               | Section          | 12    |
| Quarter              |                             | Qtr Qtr                 |              | Irregular Section                              |                   | ι                 | JTM Zone _       | 17    |
| Easting              | 327476                      | Northing 3              | 114481       | Land Grant Unkn                                | own               |                   |                  |       |
| Latitude             |                             | Longitude               |              | Plat or Other Map                              | Aerial Phot       | ographs           |                  |       |
|                      |                             |                         | HIST         | ORY                                            |                   |                   |                  |       |
| Architect/Buil       | Ider Ricketts and           | Hayworth; Wolpert and   | Brown        |                                                | Construction      | n Date _          | 1926 <b>Ci</b> i | rca 🗸 |
| Alterations          | ✓ <b>Date</b> <u>c.1990</u> | Type/Loca               |              | dows replaced, some ar<br>r level open walkway | rches infilled, I | metal railing     | s added at se    | cond  |
| Additions            | □ Date                      | Type/Loca               | ation        |                                                |                   |                   |                  |       |
| Moved                | ☐ Original Loca             | tion                    |              |                                                |                   |                   |                  |       |
| Use Original         | Hotel                       |                         |              | _ Use Present _Co                              | mmercial          |                   |                  |       |
|                      |                             |                         | DESCR        | IPTION                                         |                   |                   |                  |       |
| Style Mediterr       | anean Revival               | Exterior Pla            | an Irregular | Interio                                        | r Plan <u>Unk</u> | nown              | Stories          | 2     |
| Structural Sys       | stem Wood frame             |                         |              | Exterior Fabric                                | Stucco            |                   |                  |       |
| Foundation S         | Slab                        | Foundation Ma           | aterials 🕑   | oured concrete                                 | Foundation        | Infill N/A        |                  |       |
| No. of Porche        | es <u>1</u> Location        | ns/Features full lengt  | h arcade wit | h arched openings                              |                   |                   |                  |       |
| Main Entrance        | e (stylistic detail         | s): multiple storefror  | nt entries   |                                                |                   |                   |                  |       |
| Outbldgs.            | Number                      | Nature/Loca             | ation (Des   | cribe below)                                   |                   |                   |                  |       |
| Roof Type C          | ross-gabled                 |                         | Ro           | oofing Materials <u>Tile</u>                   | es (clay)         |                   |                  |       |
| Secondary St         | ructures 🗸 (                | Comments Domed to       | wers         |                                                | Locatio           | n entry           |                  |       |
| Chimneys $\square$   | Number _0_                  | Orientation N/A         |              | Location N/A                                   |                   | Material          | Not applicab     | le    |
| Wood Windov          | ws $\square$ Type $\_$      |                         |              |                                                |                   | Light #           |                  |       |
| Metal Window         | vs 🔽 Type S                 | HS; Fixed               |              |                                                |                   | Light # <u>4/</u> | 4, 6/6, Multi    |       |
| <b>Exterior Orna</b> | ment concrete si            | ls                      |              |                                                |                   |                   |                  |       |
| Condition Go         | ood                         |                         |              | Surroundings Com                               | mercial           |                   |                  |       |
| Narrative (ger       | neral, interior, la         | ndscape, context; 3     | lines only   |                                                |                   |                   |                  |       |
| Please see cont      | tinuation sheet.            |                         |              |                                                |                   |                   |                  |       |
| Archaeologic         | al Remains Pres             | ent 🗌                   | FM:          | SF Archaeological S                            | Site Form C       | ompleted          | (if yes, attac   | :h) 🗌 |

2. LARGE SCALE STREET OR PLAT MAP

3. PHOTO OF MAIN FACADE, PREFERABLY B&W, AT LEAST 3x5

SITE NAME: <u>Tarpon Arcade</u>

#### A. NARRATIVE DESCRIPTION

This large two-story stuccoed building with Mediterranean Revival styling was listed in the National Register of Historic Places in 1984. The arcaded block type commercial building is a variant of the two-part commercial block. It is based on a style derived from loggias - great arcaded porches built in Italian cities during the Renaissance. Designed primarily for banks and large retail stores, most of the buildings of this type date from the first three decades of the 20th century. The Arcade is a two-story building that encompasses an entire block along Tarpon Avenue. The building features a series of round arch openings along its ground level story and covered walkways along the second level. The flat roof is obscured with a pent roof overhangs running between its corner gable roof towers. The sloped roofs are surfaced with barrel tile and the exterior wall fabric is smooth stucco. Two domed towers flank the center arched entry on the main (east) façade which has an elegant shaped parapet.