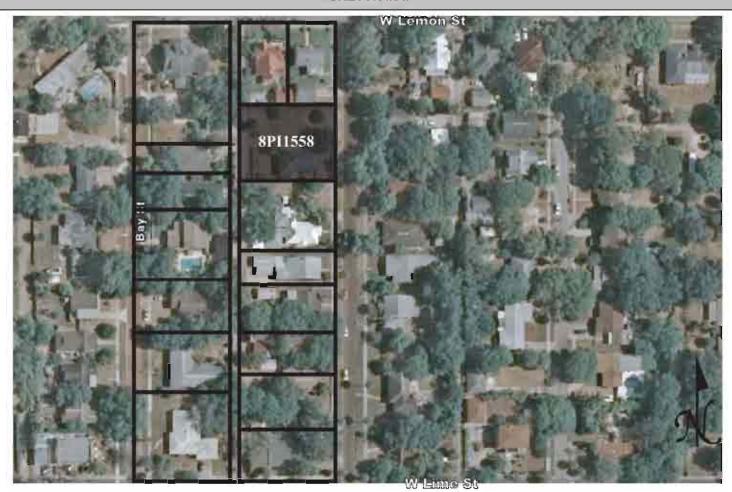

|  |  |  |  |  |  |  |  |
| REQUIRED: 1. USGS 7.5' MAP WITH STRUCTURES PINPOINTED IN RED 2. LARGE SCALE STREET OR PLAT MAP                                                                                                                                                                                                                                                                                                                                                                                                                                        |  |  |  |  |  |  |  |  |







Original ☐ Update ✓



 Site #
 8PI1559

 Recorder #
 340

 Recorder Date
 2/23/09

| Site Name             | 300 Pineapple Str                             | eet              |                        | Other Names                |                                     |                |                 |      |
|-----------------------|-----------------------------------------------|------------------|------------------------|----------------------------|-------------------------------------|----------------|-----------------|------|
| <b>Project Name</b>   | e Historic Resources Survey of Tarpon Springs |                  |                        |                            |                                     |                |                 |      |
| <b>Historic Conte</b> | Histo