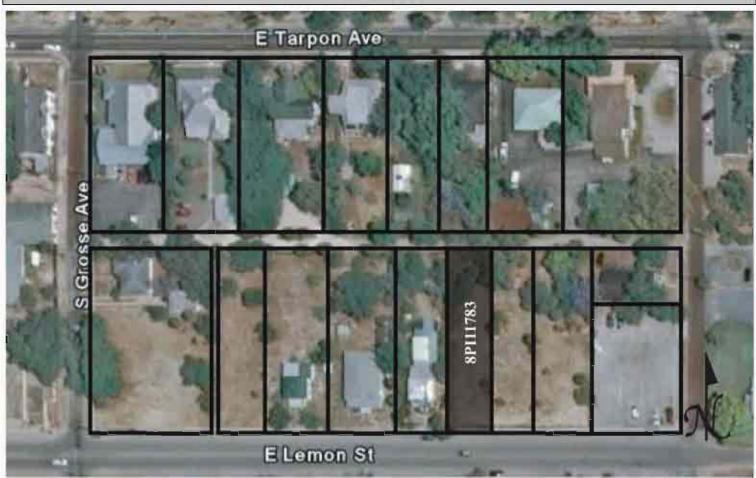

|
| REQUIRED: 1. USGS 7.5' MAP WITH STRUCTURES PINPOINTED IN RED                                                                                                                                                                                                                                                                                                                                                                                                                                                                                                                                                                                                                         |

2. LARGE SCALE STREET OR PLAT MAP







Original **✓** Update □



Site # 8PI11784

Recorder # 179

Recorder Date 2/16/09

| Site Name             | 55 W Lemon Stree            | et                    |                       | Other Names                                       |                          |                                    |  |  |
|-----------------------|-----------------------------|-----------------------|-----------------------|---------------------------------------------------|--------------------------|------------------------------------|--|--|
| <b>Project Name</b>   | Historic Resources          | Survey of Tarpor      | n Springs             |                                                   |                          |                                    |  |  |
| <b>Historic Conte</b> | exts Span