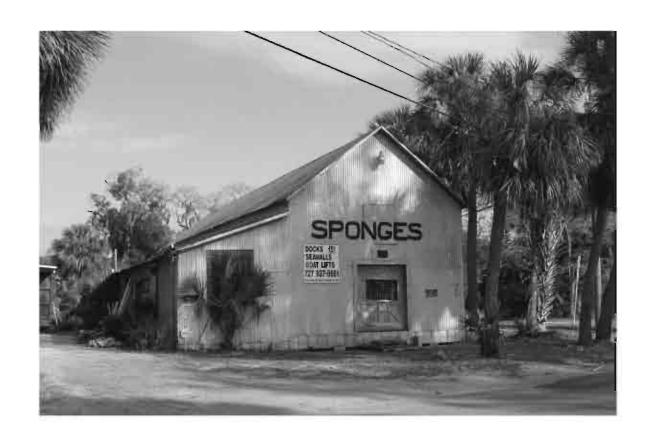

ponge boats left Key West to come to Tarpon Springs. By the early 1900s Tarpon Springs was considered the largest sponge port in United States.

The E.R. Meres Sponge Packing Plant is the oldest extant example of a sponge packing plant in Tarpon Springs still in operation. The interior of the building is arranged to serve the various steps involved with processing natural sponges. At the height of sponge industry activity in the 1920s there were nearly two dozen such packing houses in Tarpon Springs, but now only four of these businesses remain in operation.

#### C. HISTORY AND REFERENCES CITED OF PAST WORK AT SITE

Shriver, Carl.

1990 E.R. Meres Sponge Packing House National Register Nomination. NRHP Nomination, Tallahassee: Florida Deaprtment of State, Division of Historic Resources.







Original ☐ Update ✓



 Site #
 8PI1595

 Recorder #
 245

 Recorder Date
 2/18/09

| Site Name             | 112 Read Street      |                  |                     | Other Names                |                   |                |               |        |
|-----------------------|----------------------|------------------|---------------------|----------------------------|-------------------|----------------|---------------|--------|
| <b>Project Name</b>   | Historic Resources   | Survey of Tarp   | on Springs          |                            |                   |                |               |        |
| <b>Historic Conte</b> | exts Boom Times      |                  |                     | _ National Register C      | Category          | Building       |