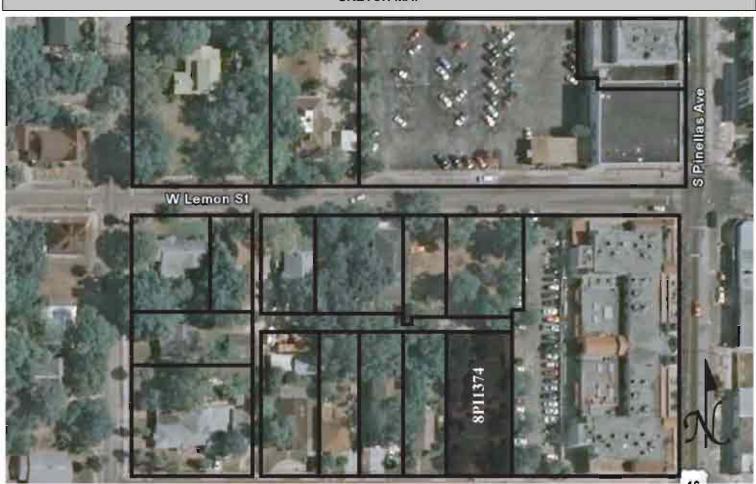

|
| REQUIRED: 1. USGS 7.5' MAP WITH STRUCTURES PINPOINTED IN RED                                                                                                                                                                                                                                                                                                                                                                                                                                                                                                                                                                                      |

2. LARGE SCALE STREET OR PLAT MAP







Original ☐ Update ✓



Site # 8PI1375

Recorder # 174

Recorder Date 2/16/09

| Site Name            | 30 W Boyer Stree     | t                                     |                |        | Other Names        | s         |                           |             |               |             |
|----------------------|----------------------|---------------------------------------|----------------|--------|--------------------|-----------|---------------------------|-------------|---------------|-------------|
| Project Name         | Historic Resource    | s Survey of Tarp                      | oon Springs    |        |                    |           |                           |             |               |             |
| <b>Historic Cont</b> | texts Boom Times     |