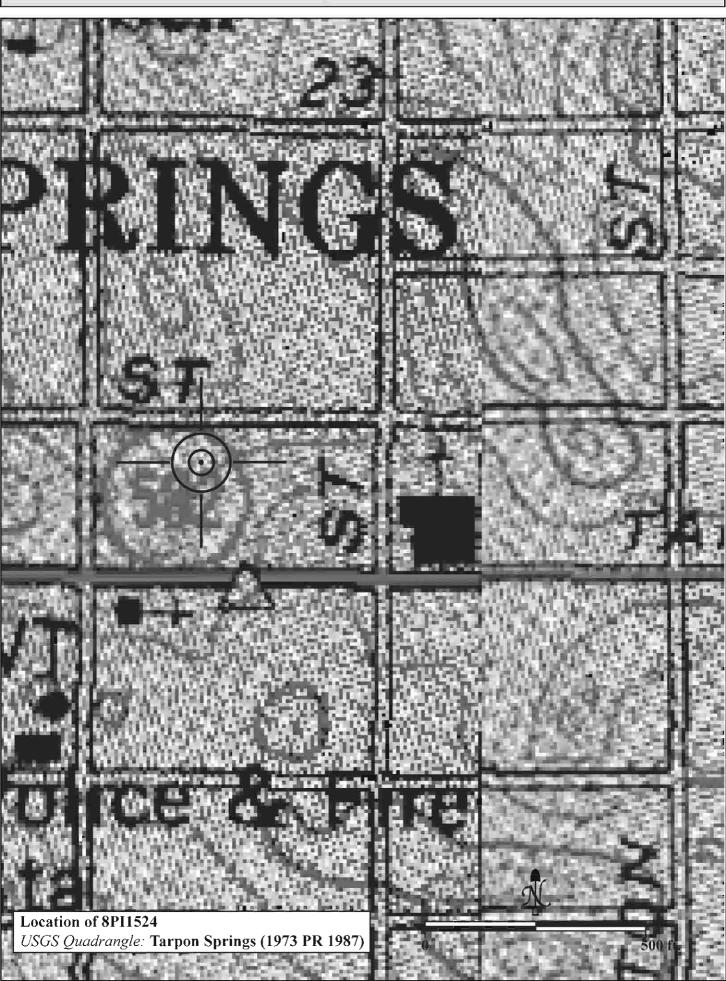

|
| REQUIRED: 1. USGS 7.5' MAP WITH STRUCTURES PINPOINTED IN RED                                                                                                                                                                                                                                                                                                                                                                                                                                                                                                                                                                                                     |

2. LARGE SCALE STREET OR PLAT MAP







Original ☐ Update ✓



Site # 8PI1525

Recorder # 23

Recorder Date 1/26/09

| Site Name                | 432 E Orange Stre                                        | et                   |                    | Other Names                |                                     |                        |  |  |
|--------------------------|----------------------------------------------------------|----------------------|--------------------|----------------------------|-------------------------------------|------------------------|--|--|
| <b>Project Name</b>      | Historic Resources Survey of Tarpon Springs              |                      |                    |                            |                                     |                        |  |  |
| Historic Cont            | ex