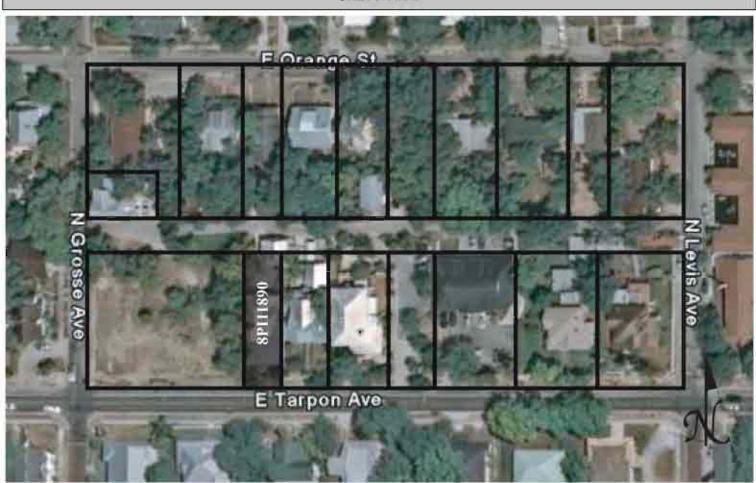

Recorder Affiliation JANUS RESEARCH, 1107 N. Ward Street, Tampa, Florida 33607 Telephone 813-636-8200                                                                                                                                                                                                                                                                                     |
| REQUIRED: 1. USGS 7.5' MAP WITH STRUCTURES PINPOINTED IN RED                                                                                                                                                                                                                                                                                                                              |

2. LARGE SCALE STREET OR PLAT MAP







Original ✓ Update □



# HISTORICAL STRUCTURE FORM FLORIDA MASTER SITE FILE

Consult Guide To Historical Structure Forms for detailed instructions

Site # 8PI11891

Recorder # 32

Recorder Date 1/26/09

| Site Name         | 427 E Tarpon Ave            | enue                |                      | Other Names                        |                     |                    |  |  |  |
|-------------------|-----------------------------|---------------------|----------------------|------------------------------------|---------------------|--------------------|--|--|--|
| Project Name      | Historic Resource           | s Survey of Tarpon  | Springs              |                                    |                     |                    |  |  |  |
| Historic Conte    | exts Spanish-