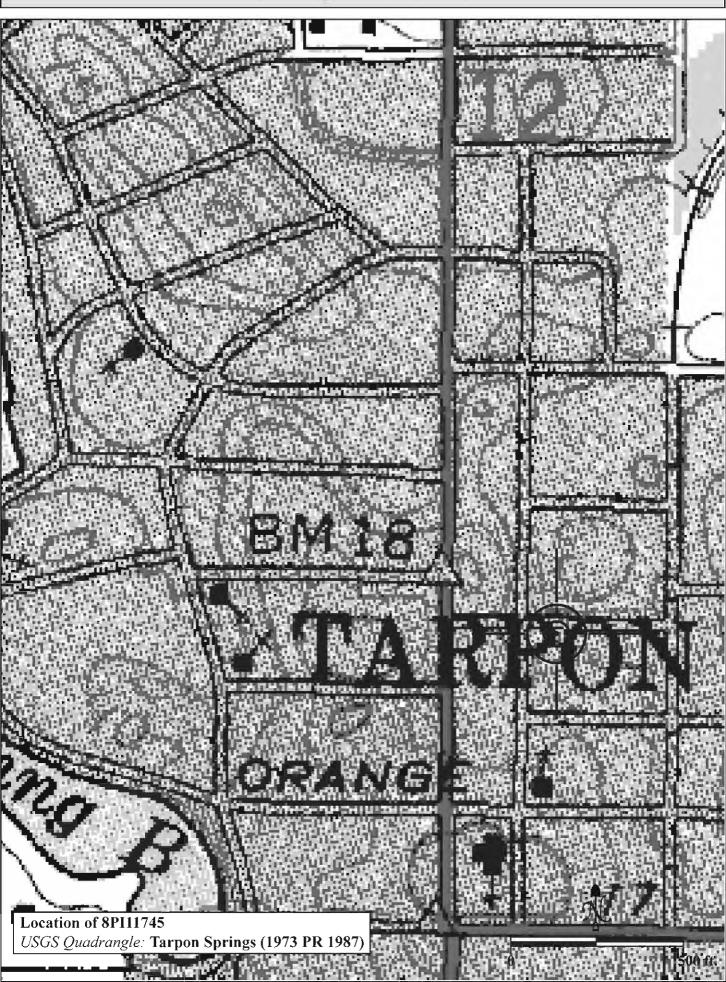

|
| REQUIRED: 1. USGS 7.5' MAP WITH STRUCTURES PINPOINTED IN RED 2. LARGE SCALE STREET OR PLAT MAP                                                                                                                                                                                                                                                                                                                                                                                                                                                                                                                                                    |







Original ✓ Update □



# HISTORICAL STRUCTURE FORM FLORIDA MASTER SITE FILE

Consult Guide To Historical Structure Forms for detailed instructions

 Site #
 8PI11746

 Recorder #
 150

 Recorder Date
 2/16/09

| Site Name          | 116 E Cypress Str                                                 | eet                |                        | Other Names                 |                     |                           |  |  |
|--------------------|-------------------------------------------------------------------|--------------------|------------------------|-----------------------------|---------------------|---------------------------|--|--|
| Project Name       | e Historic Resources Survey of Tarpon Springs                     |                    |                        |