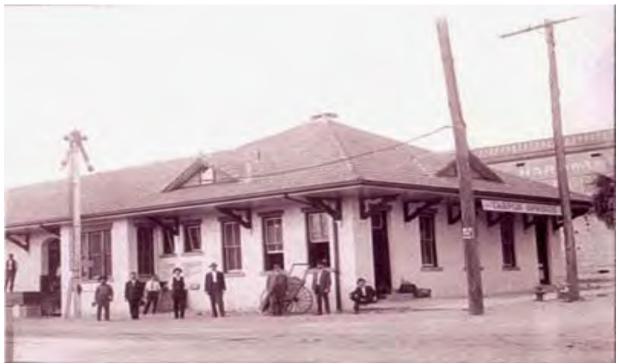

|
| Recorder Name Janus Research                                                                                                                                                                                                |
| Recorder Affiliation JANUS RESEARCH, 1107 N. Ward Street, Tampa, Florida 33607 Telephone 813-636-8200                                                                                                                       |
| REQUIRED: 1 USGS 7.5' MAP WITH STRUCTURES PINPOINTED IN RED                                                                                                                                                                 |

2. LARGE SCALE STREET OR PLAT MAP

SITE NAME: <u>Tarpon Springs Historical Society/160 E Tarpon Avenue</u>



Source: Tarpon Springs Historical Society

#### A. NARRATIVE DESCRIPTION

This one-story brick depot building is located at on a Tarpon Avenue corner lot. The long, rectangular building has a low slope roof with broad boxed eaves supported by large decorative cut brackets. Gable dormers are located on the north and east elevations. The walls are built of brick that has historically been painted. Windows are tall, narrow double-hung with 2/2 configuration. A geometrical bay projection is located on east elevation. Two entry doors face Tarpon Avenue.

The depot building is associated with the developmental history of the City of Tarpon Springs, history of Florida railroads and is representational of railroad architecture of the time period. Therefore, it is considered potentially individua