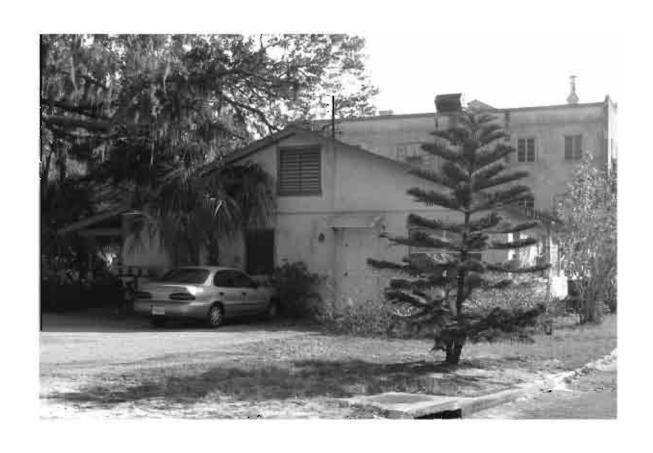

#### C. HISTORY AND REFERENCES CITED OF PAST WORK AT SITE

Stoughton, Gertrude K. 1975 *Tarpon Springs, Florida*.

Original ☐ Update ✓

Site # 8PI176

Recorder # 269

Recorder Date 2/20/09

| Site Name             | Anson P. K. Saffor   | d House              |                                    | _ Other Names                        | Safford House M        | luseum, Villa Ansonia, Miramar   |
|-----------------------|----------------------|----------------------|------------------------------------|--------------------------------------|------------------------|----------------------------------|
| <b>Project Name</b>   | Historic Resources   | Survey of Tarpo      | on Springs                         |                                      |                        |                                  |
| <b>Historic Conte</b> | Post-Reconstruction  |                      |                                    | National Register Category _Building |                        |                                  |
|                       |                      | L                    | OCATION and                        | IDENTIFICATION                       | N                      |                                  |
| Address               | 23 Parkin Court      |                      |                                    |                                      |                        |                                  |
| Vicinity of           | S side of Parkin be  | etween Grand an      | d Spring                           |                                      |                        |                                  |
| City                  | Tarpon Springs       |                      |                                    | Cou                                  | nty Pinellas           |                                  |
| •                     | ivate-corporate-no   | Subdivision_         |                                    | Bloc                                 | ck#                    | Lot #                            |
|                       |                      |                      | MAF                                | PPING                                |                        |                                  |
| USGS Map              | TARPON SPRING        | iS                   |                                    | Township                             | 27S Range              | e15E <b>Section</b> 12           |
| Quarter               |                      | Qtr Qtr              |                                    |                                      | _                      | UTM Zone 17                      |
| Easting               | 327216               | Northing             | 3114897                            | _                                    |                        |                                  |
| Latitude              |                      |                      |                                    | Plat or Other                        | Map Aerial Pho         | otographs                        |
|                       |                      |                      | HIS                                | TORY                                 |                        |                                  |
| Architect/Build       | der Unknown          |                      |                                    |                                      | Construct              | ion Date1883 Circa ✓             |
|                       | ✓ Date Unknowr       | Type                 | e/Location wr                      | ought iron balustrad                 |                        | ond story windows on the main    |
|                       |                      |                      | fac                                | çade have been con                   | verted to three sa     | ash bays                         |
|                       |                      |                      |                                    |                                      |                        |                                  |
|                       | ✓ Original Locat     | tion one block       | to the south                       |                                      |                        |                                  |
| Use Original          | Private residence    |                      |                                    | Use Present                          | Museum                 |                                  |
|                       |                      |                      | DESCI                              | RIPTION                              |                        |                                  |
| Style Frame Ve        | ernacular            | Exter                | ior Plan <u>Irregul</u>            | ar Int                               | terior Plan <u>U</u> n | known Stories 2                  |
| Structural Sys        | tem Wood frame       |                      |                                    | Exterior Fab                         | ric Drop siding        |                                  |
| Foundation P          | iers                 | Foundat              | ion Materials _                    | Concrete block                       | Foundatio              | n Infill Wood lattice panels     |
| No. of Porches        | s 2 Location         |                      | o story, separate mple wood balust |                                      | nds building with      | wood decks, 6x6 posts, and a     |
| Main Entrance         | e (stylistic details | s):                  |                                    |                                      |                        |                                  |
| Outbldgs.             | Number               | 1 Nature             | e/Location (De                     | scribe below)                        |                        |                                  |
| one story wood f      | rame cottage to eas  | st of main house     | (contributing)                     |                                      |                        |                                  |
| Roof Type Ga          |                      |                      |                                    | Roofing Materials                    |                        |                                  |
| •                     | ructures 🗌 C         |                      |                                    |                                      | Locati                 |                                  |
| •                     |                      |                      |                                    | Location S                           |                        | _ Material _Brick                |
|                       | vs ☑ Type D          | HS; Triple hung      |                                    |                                      |                        | <b>Light</b> # 2/2, Multi; 2/2/2 |
| Metal Window          | _ ,                  |                      |                                    |                                      |                        | Light #                          |
|                       | ment cornerboard     | ls, rafter tails, ve | nts (wood louvre                   |                                      | 5                      |                                  |
| Condition Exc         |                      |                      |                                    | Surroundings .                       | Residential            |                                  |
|                       | eral, interior, lan  | idscape, conte       | ext; 3 lines onl                   | y)                                   |                        |                                  |
| Please see conti      | nuation sheet.       |                      |                                    |                                      |                        |                                  |
|                       | al Remains Prese     | nt 🗆                 | E1                                 | ISE Arabasalagi                      | cal Sita Earm          | Completed (if ves. attach)       |