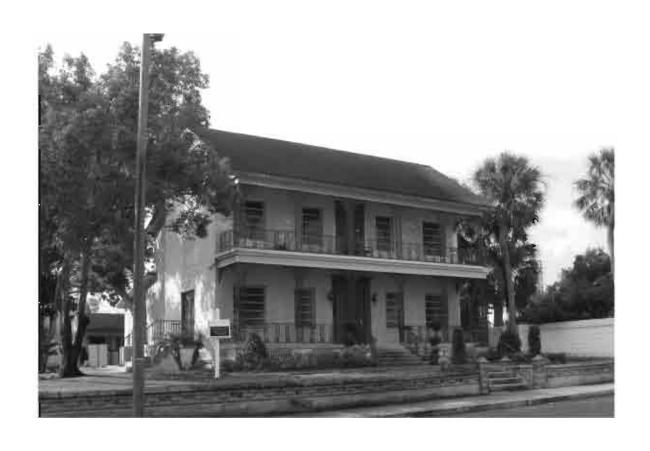

|

REQUIRED: 1. USGS 7.5' MAP WITH STRUCTURES PINPOINTED IN RED

2. LARGE SCALE STREET OR PLAT MAP







Original ✓ Update □



# HISTORICAL STRUCTURE FORM FLORIDA MASTER SITE FILE

Consult Guide To Historical Structure Forms for detailed instructions

Site # 8PI11805

Recorder # 130

Recorder Date 1/29/09

| Site Name                           | 143 E Orange Street                                          |                       |                   |                 |         | Other Names                         |           |                 |             |                   |               |  |
|-------------------------------------|--------------------------------------------------------------|-----------------------|-------------------|-----------------|---------|-------------------------------------|-----------|-----------------|-------------|-------------------|---------------|--