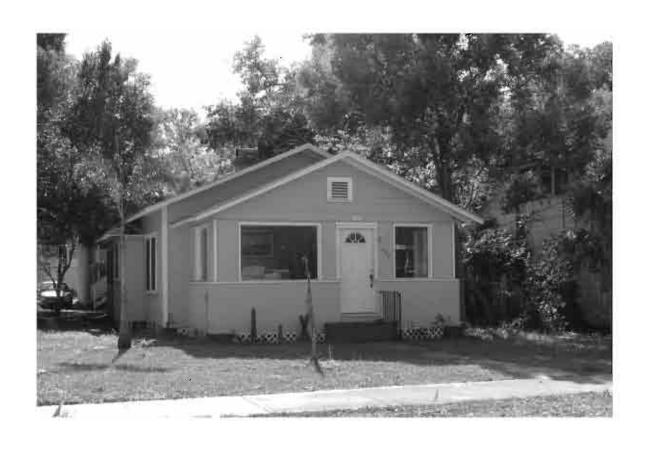

|
| REQUIRED: 1. USGS 7.5' MAP WITH STRUCTURES PINPOINTED IN RED                                                                                                                                                                                                                                                                                                                                                                                                                                                                                                                                                                                                |

2. LARGE SCALE STREET OR PLAT MAP







Original ✓ Update □



Site # 8PI11812

Recorder # 22

Recorder Date 1/26/09

| Site Name           | 438 E Orange Stre                             | et                   |                  | _ Other Names                                         |                 |              |                 |              |  |
|---------------------|-----------------------------------------------|----------------------|------------------|-------------------------------------------------------|-----------------|--------------|-----------------|--------------|--|
| <b>Project Name</b> | e Historic Resources Survey of Tarpon Springs |                      |                  |                                                       |                 |              |                 |              |  |