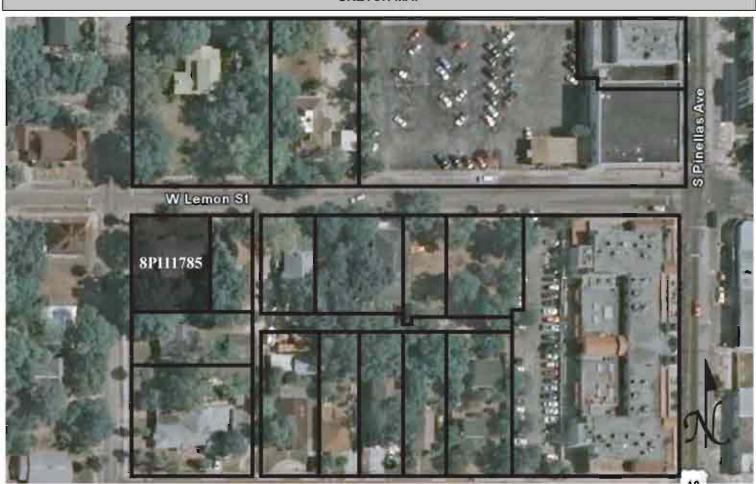

|  |  |  |  |  |  |
|                                                                                                                                                                                                                                                                                                                                                                                                                                                              |  |  |  |  |  |  |

REQUIRED: 1. USGS 7.5' MAP WITH STRUCTURES PINPOINTED IN RED

2. LARGE SCALE STREET OR PLAT MAP







Original **✓** Update □



Site # 8PI11786

Recorder # 298

Recorder Date 2/20/09

| Site Name                               | 114 W Lemon Stre                                  | eet                                   | Other Names                           |                                  |  |  |  |  |
|-----------------------------------------|---------------------------------------------------|---------------------------------------|---------------------------------------|----------------------------------|--|--|--|--|
| <b>Project Name</b>                     | Historic Resources Survey of Tarpon Springs       |                                       |                                       |                                  |  |  |  |  |
| Historic Conte                          |