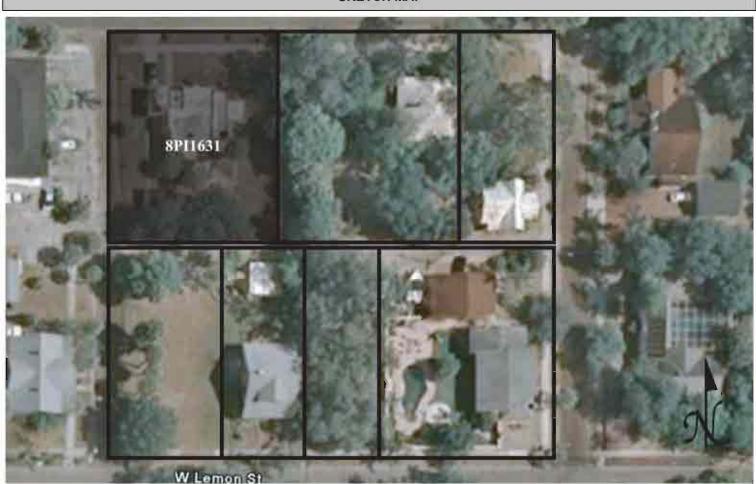

N. Ward Street, Tampa, Florida 33607 Telephone 813-636-8200                                                                                                                                                                                                                                                                           |
| REQUIRED: 1 USGS 7.5' MAP WITH STRUCTURES PINPOINTED IN RED                                                                                                                                                                                                                                                                                                                     |

REQUIRED: 1. USGS 7.5' MAP WITH STRUCTURES PINPOINTED IN RED

2. LARGE SCALE STREET OR PLAT MAP







Original ☐ Update ✓



Site # 8PI1638

Recorder # 85

Recorder Date 1/27/09

| Site Name             | Ellis Building              |                    |                          | Other Names                         | First Natio   | onal Bank  |                    |                  |       |
|-----------------------|-----------------------------|--------------------|--------------------------|-------------------------------------|---------------|------------|--------------------|------------------|-------|
| <b>Project Name</b>   | Historic Resources          | Survey of Tarp     | on Springs               |                                     |               |            |                    |                  |       |
| <b>Historic Conte</b> | exts Spanish-Ame            | erican