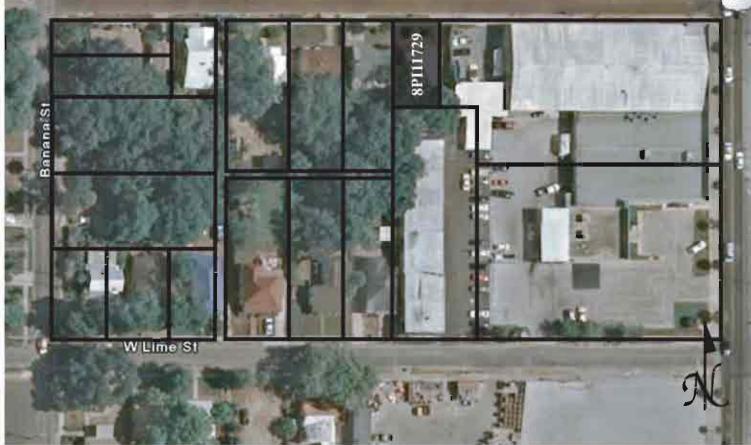

# SKETCH MAP

Original ☐ Update ✓

 Site #
 8PI238

 Recorder #
 295

 Recorder Date
 2/20/09

| Site Name            | Edward No      | ewton Kr      | napp House      |                    | Other Nai        | mes         |                |               |                 |              |
|----------------------|----------------|---------------|-----------------|--------------------|------------------|-------------|----------------|---------------|-----------------|--------------|
| <b>Project Name</b>  | Historic Re    | esources      | Survey of Tarp  | on Springs         |                  |             |                |               |                 |              |
| Historic Cont        | exts Post-     | -Reconst      | ruction         |                    | National I       | Register    | Category       | Building      |                 |              |
|                      |                |               |                 | LOCATION an        | d IDENTIFICA     | NOITA       |                |               |                 |              |
| Address              | 115 S Spri     | ing Boule     | evard           |                    |                  |             |                |               |                 |              |
| Vicinity of          | S side of S    | Spring be     | tween Banana    | and Bath           |                  |             |                |               |                 |              |
| City                 | Tarpon Sp      | orings        |                 |                    |                  | County      | Pinellas       |               |                 |              |
| Ownership P          | rivate-indivi  | idual         | Subdivision     |                    |                  | Block #     | !              | Lot #_        |                 |              |
|                      |                |               |                 | M                  | APPING           |             |                |               |                 |              |
| USGS Map             | TARPON         | SPRING        | S               |                    | Townshi          | p 275       | S Range        | e 15E         | Section         | 12           |
| Quarter              |                |               | Qtr Qtr         |                    | Irregular        | Section     |                |               | UTM Zone        | 17           |
| Easting              | 32726          | 61            | Northing        | 3114585            | Land Gra         | ant Unk     | nown           |               |                 |              |
| Latitude             |                |               | Longitude       |                    | Plat or O        | ther Map    | Aerial Pho     | otographs     |                 |              |
|                      |                |               |                 | HI                 | STORY            |             |                |               |                 |              |
| Architect/Buil       | lder E. N.     | Knapp         |                 |                    |                  |             | Construct      | ion Date      | 1886 <b>C</b> i | rca 🗸        |
| Alterations          | ✓ Date _       | c.1980        | Тур             | e/Location _       | gable end windo  | ws installe | ed             |               |                 |              |
| Additions            | ✓ Date _       | c.1980        |                 | e/Location o       |                  |             |                | , one story c | arport on east  | side         |
| Moved                | □ Origina      | al Locat      | ion             |                    |                  |             |                |               |                 |              |
| Use Original         | Private re     | esidence      |                 |                    | Use Pre          | sent P      | rivate resider | ce            |                 |              |
|                      |                |               |                 | DES                | CRIPTION         |             |                |               |                 |              |
| Style Queen A        | Anne Reviva    | al            | Exte            | rior Plan Irreg    | ular             | Interi      | or Plan Un     | known         | Stories         | <b>s</b> 2.5 |
| Structural Sys       | stem Woo       | od frame      |                 |                    | Exterio          | r Fabric    | Drop siding;   | Wood shing    | gles            |              |
| Foundation <u>F</u>  | Piers          |               | Founda          | tion Materials     | Brick            |             | Foundatio      | n Infill Wo   | od lattice pane | ls           |
| No. of Porche        | es <u>1</u> Lo | ocation       | s/Features _    | vraps front façad  | e, one story hip | ped roof, t | turned colum   | ns, ornamen   | ıt              |              |
| Main Entrance        | e (stylistic   | c details     | two center      | er entries under r | main porch       |             |                |               |                 |              |
| Outbldgs.            | Numbe          | er            | Natui           | e/Location (D      | escribe belov    | v)          |                |               |                 |              |
| Roof Type C          | ross-gabled    | t l           |                 |                    | Roofing Mate     | erials C    | omposition sh  | ningles; Woo  | od shingles     |              |
| Secondary St         |                |               | omments To      | ower               |                  |             |                | on three s    |                 |              |
| Chimneys             |                |               |                 |                    | Locati           | ion N/A     |                |               | Not applicat    | ole          |
| Wood Windov          | ws 🗸 Ty        | ype Di        | HS; Fixed       |                    |                  |             |                | Light #_2     | 2/2             |              |
| Metal Window         | vs 🗸 Ty        | ype <u>Ca</u> | asement         |                    |                  |             |                | Light #_1     |                 |              |
| <b>Exterior Orna</b> | ment kne       | ee braces     | , vents, wood s | urrounds           |                  |             |                |               |                 |              |
| Condition Ex         | cellent        |               |                 |                    | Surroundi        | ings Res    | sidential      |               |                 |              |
| Narrative (ger       | neral, inte    | rior, lan     | dscape, con     | ext; 3 lines o     | nly)             |             |                |               |                 |              |
| Please see cont      | tinuation she  | eet.          |                 |                    |                  |             |                |               |                 |              |
| Archaeologic         | al Remain      | s Prese       | ent 🗆           |                    | MSF Archae       | ological    | Site Form      | Completed     | l (if ves. atta | <br>ch) □    |