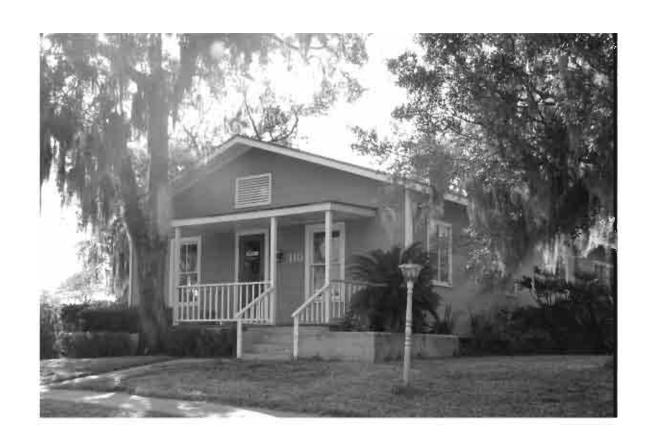

SITE NAME: <u>Tarpon Springs Historic District</u>

#### A. NARRATIVE DESCRIPTION

The Tarpon Springs Historic District exhibits a variety of popular styles and types of architecture. Most of the historic residential buildings are simple Frame Vernacular designs built during the first several decades of the community's development although many high-style mansions are also found. Most commercial buildings are Masonry Vernacular designs and are primarily located along Tarpon and Pinellas Avenues. On the fringes of the historic district are Bungalows dating from the 1910s and 1920s. A few buildings constructed during 1920 exhibit Mission or Mediterranean Revival styling. Other stylistic categories represented within the district include Shingle, Queen Anne, Neoclassical, Colonial Revival, and Byzantine Revival. Types of historic properties within the Tarpon Springs District include commercial, governmental, religious, educational, and residential buildings that are associated with the city's settlement and subsequent development between 1883 and 1943.