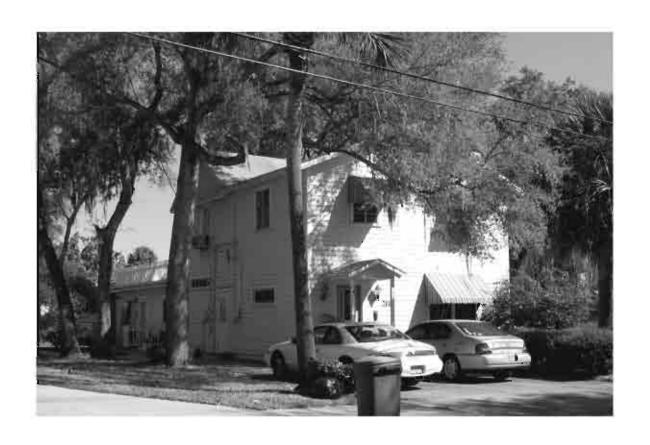

|
| REQUIRED: 1. USGS 7.5' MAP WITH STRUCTURES PINPOINTED IN RED 2. LARGE SCALE STREET OR PLAT MAP                                                                                                                                                                                                                                                                                                                                                                                                                                                                                                                                                |







Original **✓** Update □



# HISTORICAL STRUCTURE FORM FLORIDA MASTER SITE FILE

Consult Guide To Historical Structure Forms for detailed instructions

Site # 8PI11789

Recorder # 312

Recorder Date 2/23/09

| Site Name                          | 232 W Le                       | emon Stre   | eet              |                 |               | Other Name     | es             |                           |           |                 |                |
|------------------------------------|--------------------------------|-------------|------------------|-----------------|---------------|----------------|----------------|---------------------------|-----------|-----------------|----------------|
| Project Name                       | Historic F                     | Resource    | s Su