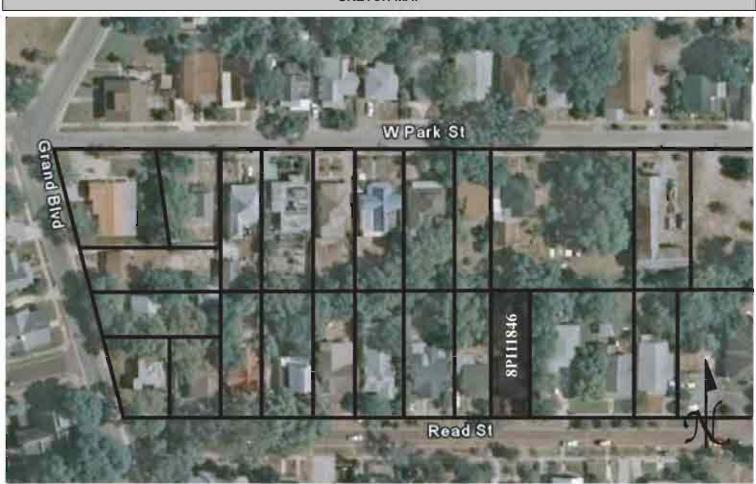

|
| DECLUDED. 4 LICCO 7 FL MAD WITH STRUCTURES DIMPONITED IN DED                                                                                                                                                                                                                                                                                                                                                                                                 |

REQUIRED: 1. USGS 7.5' MAP WITH STRUCTURES PINPOINTED IN RED

2. LARGE SCALE STREET OR PLAT MAP







Original ✓ Update □



# HISTORICAL STRUCTURE FORM FLORIDA MASTER SITE FILE

Consult Guide To Historical Structure Forms for detailed instructions

 Site #
 8PI11847

 Recorder #
 215

 Recorder Date
 2/18/09

| Site Name            | 40 Read S       | Street      |                  |                   | Other Names               |                     |                     |                                               |            |
|----------------------|-----------------|-------------|------------------|-------------------|---------------------------|---------------------|---------------------|-----------------------------------------------|------------|
| <b>Project Name</b>  | e Historic Re   | esources    | Survey of Tarp   | oon Springs       |                           |