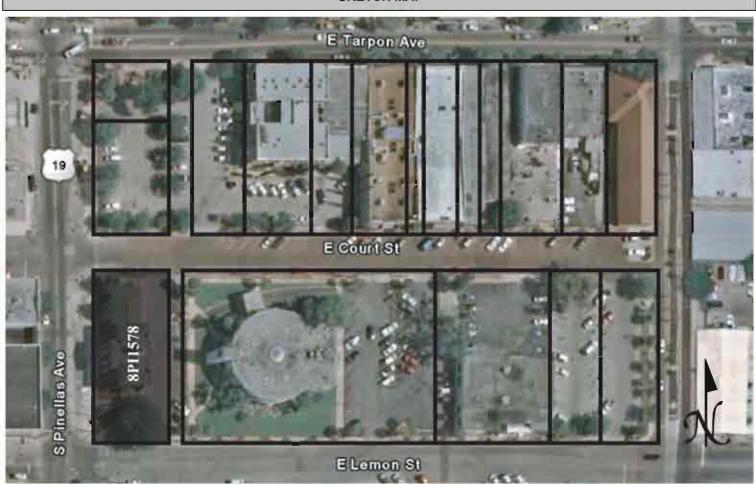

# SKETCH MAP

Original ☐ Update ✓

Site # 8PI1364

Recorder # 294

Recorder Date 2/20/09

| Site Name             | 105 Banana Street    | t                                   | Other Names                                                                                                                                                                        |
|-----------------------|----------------------|-------------------------------------|------------------------------------------------------------------------------------------------------------------------------------------------------------------------------------|
| <b>Project Name</b>   | Historic Resources   | Survey of Tarpon Springs            |                                                                                                                                                                                    |
| <b>Historic Conte</b> | exts WWI and Afte    | ermath                              | National Register Category Building                                                                                                                                                |
|                       |                      | LOCATION and                        | IDENTIFICATION                                                                                                                                                                     |
| Address               | 105 Banana Street    | t                                   |                                                                                                                                                                                    |
| Vicinity of           | W side of Banana     | between Lemon and Spring            |                                                                                                                                                                                    |
| City                  | Tarpon Springs       |                                     | County Pinellas                                                                                                                                                                    |
| Ownership Pr          | rivate-individual    | Subdivision                         | Block # Lot #                                                                                                                                                                      |
|                       |                      | MAI                                 | PPING                                                                                                                                                                              |
| USGS Map              | TARPON SPRING        | S                                   | Township <u>27S</u> Range <u>15E</u> Section <u>12</u>                                                                                                                             |
| Quarter               |                      | Qtr Qtr                             | Irregular Section ☐ UTM Zone17_                                                                                                                                                    |
| Easting               | 327285               | Northing3114556                     | Land Grant Unknown                                                                                                                                                                 |
| Latitude              |                      | Longitude                           | Plat or Other Map Aerial Photographs                                                                                                                                               |
|                       |                      | HIS                                 | TORY                                                                                                                                                                               |
| Architect/Buile       | der <u>Unknown</u>   |                                     | Construction Date 1919 Circa ✓                                                                                                                                                     |
| Alterations [         | ✓ Date Unknown       | Type/Location fix                   | red front windows installed                                                                                                                                                        |
| Additions [           | Date                 | Type/Location                       |                                                                                                                                                                                    |
| Moved                 | ☐ Original Locat     | tion                                |                                                                                                                                                                                    |
| <b>Use Original</b>   | Private residence    |                                     | Use Present Private residence                                                                                                                                                      |
|                       |                      | DESC                                | RIPTION                                                                                                                                                                            |
| Style Craftsma        | ın                   | Exterior Plan Rectar                | ngular Interior Plan Unknown Stories 1                                                                                                                                             |
| Structural Sys        | stem Wood frame      |                                     | Exterior Fabric Weatherboard                                                                                                                                                       |
| Foundation P          | iers                 | Foundation Materials                | Unknown Foundation Infill N/A                                                                                                                                                      |
| No. of Porches        | s <u>1</u> Location  | s/Features full width, integral,    | with wood deck and battered wood columns on battered stucco piers                                                                                                                  |
| Main Entrance         | e (stylistic details | off-center entry under main         | porch, single light French door                                                                                                                                                    |
| Outbldgs.             |                      | 1 Nature/Location (De               | scribe below)                                                                                                                                                                      |
| one story wood f      | ramed garage with    | original doors (contributing)       |                                                                                                                                                                                    |
| Roof Type G           |                      |                                     | Roofing Materials Diamond asbestos shingle                                                                                                                                         |
| _                     |                      | Comments Not applicable             |                                                                                                                                                                                    |
| Chimneys 🗸            |                      |                                     | Location Ridge/Interior; Wa Material Brick; Concrete                                                                                                                               |
|                       | vs ☑ Type <u>Di</u>  |                                     | Light #_4/1; 1/1                                                                                                                                                                   |
| Metal Window          |                      | vents (triple louvre gable), wood s | Light #                                                                                                                                                                            |
|                       |                      |                                     |                                                                                                                                                                                    |
| Condition Go          |                      | adagana agntayti 2 linga anl        | <u> </u>                                                                                                                                                                           |
|                       | ,                    | ndscape, context; 3 lines onl       | • •                                                                                                                                                                                |
| width front porch     | is supported by foι  | ur tapered columns on stuccoed p    | fter tails. The wide eaves are supported by outriggers. An integral full iers. The porch beam and triple gable louvers each have dentil trim d fixed picture windows on each side. |
| Archaeologica         | al Remains Prese     | ent 🗌 FI                            | MSF Archaeological Site Form Completed (if yes, attach) $\ \Box$                                                                                                                   |

# HISTORICAL STRUCTURE FORM

Site # 8PI1364

Consult Guide To Historical Structure Forms for detailed instructions

| RECORDER'S EVALUATION OF SITE                                                                                                                                                                                                                                                                                                                                                                                                                                                                                                                                                                                                                                                                                                                                                                                                                                                                                                                                                                                                                                                                                                                                                                                                                                                                   |
|-------------------------------------------------------------------------------------------------------------------------------------------------------------------------------------------------------------------------------------------------------------------------------------------------------------------------------------------------------------------------------------------------------------------------------------------------------------------------------------------------------------------------------------------------------------------------------------------------------------------------------------------------------------------------------------------------------------------------------------------------------------------------------------------------------------------------------------------------------------------------------------------------------------------------------------------------------------------------------------------------------------------------------------------------------------------------------------------------------------------------------------------------------------------------------------------------------------------------------------------------------------------------------------------------|
| Individually Eligible for National Register? Yes □ No ☑ Likely, Need Information □ Insufficient Information □ Potential Contributor to Nat. Reg. District? Yes ☑ No □ Likely, Need Information □ Insufficient Information □ Areas of Significance  Community planning & development; Architecture; Commerce; Exploration/settlement; Ethnic heritage  Summary of Significance                                                                                                                                                                                                                                                                                                                                                                                                                                                                                                                                                                                                                                                                                                                                                                                                                                                                                                                   |
| This resource is an example of residential architecture in Tarpon Springs during the World War I and Aftermath-era and is representative of the development of the City of Tarpon Springs. Although this building has undergone some minor alterations, the majority of architectural details remain and the overall historic massing is retained. Therefore, this building would be considered a contributing resource to the NRHP and Local Tarpon Springs Historic District.                                                                                                                                                                                                                                                                                                                                                                                                                                                                                                                                                                                                                                                                                                                                                                                                                 |
| DHR USE ONLY OFFICIAL EVALUATIONS DHR USE ONLY   NR DATE KEEPER-NR ELIGIBILITY   yes   no   potentially elig.   insufficient info   Date   / /     Date   / /   /     Date   / /     Date   / /     Date   / /     Date   / /   /     Date   / /   /     Date   / /   /     Date   / /   /     Date   / /   /     Date   / /   /     Date   / /   /     Date   / /   /     Date   / /   /     Date   / /   /     Date   / /   /     Date   / /   /     Date   / /   /     Date   / /   /     Date   / /   /     Date   / /   /     Date   / /   /     Date   / /   /     Date   / /   /     Date   / /   /     Date   / /   /     Date   / /   /     Date   / /   /     Date   / /   /     Date   / /   /     Date   / /   /     Date   / /   /     Date   / /   /     Date   / /   /     Date   / /   /     Date   / /   /       Date   / /   /     Date   / /   /     Date   / /   /     Date   / /   /     Date   / /   /     Date   / /   /     Date   / /     Date   / /   /     Date   / /   /     Date   / /   /     Date   / /   /     Date   / /   /     Date   / /   /       Date   / /     /       Date   /   / |
| DOCUMENTATION                                                                                                                                                                                                                                                                                                                                                                                                                                                                                                                                                                                                                                                                                                                                                                                                                                                                                                                                                                                                                                                                                                                                                                                                                                                                                   |
| Research Methods Florida Site File for past architectural surveys; Florida Site File search; Local library; Tax records; Pedestrian; Sanborn maps                                                                                                                                                                                                                                                                                                                                                                                                                                                                                                                                                                                                                                                                                                                                                                                                                                                                                                                                                                                                                                                                                                                                               |
| Bibliographic References Olausen, Stephen A. FMSF form for 8PI1364. on file, Florida Department of State, Division of Historic Resources, Tallahassee, Florida.; Monahan, Kathleen, Ph.D. Historic Tarpon Springs Walking Tour.  Tarpon Springs: City of Tarpon Springs, 2007.                                                                                                                                                                                                                                                                                                                                                                                                                                                                                                                                                                                                                                                                                                                                                                                                                                                                                                                                                                                                                  |
| Location of Negatives Janus Research Negative Numbers Roll 2885, #96, Facing W                                                                                                                                                                                                                                                                                                                                                                                                                                                                                                                                                                                                                                                                                                                                                                                                                                                                                                                                                                                                                                                                                                                                                                                                                  |
| RECORDER INFORMATION                                                                                                                                                                                                                                                                                                                                                                                                                                                                                                                                                                                                                                                                                                                                                                                                                                                                                                                                                                                                                                                                                                                                                                                                                                                                            |
| Recorder Name Janus Research                                                                                                                                                                                                                                                                                                                                                                                                                                                                                                                                                                                                                                                                                                                                                                                                                                                                                                                                                                                                                                                                                                                                                                                                                                                                    |
| Recorder Affiliation JANUS RESEARCH, 1107 N. Ward Street, Tampa, Florida 33607 Telephone 813-636-8200                                                                                                                                                                                                                                                                                                                                                                                                                                                                                                                                                                                                                                                                                                                                                                                                                                                                                                                                                                                                                                                                                                                                                                                           |
| REQUIRED: 1. USGS 7.5' MAP WITH STRUCTURES PINPOINTED IN RED                                                                                                                                                                                                                                                                                                                                                                                                                                                                                                                                                                                                                                                                                                                                                                                                                                                                                                                                                                                                                                                                                                                                                                                                                                    |

2. LARGE SCALE STREET OR PLAT MAP

3. PHOTO OF MAIN FACADE, PREFERABLY B&W, AT LEAST 3x5