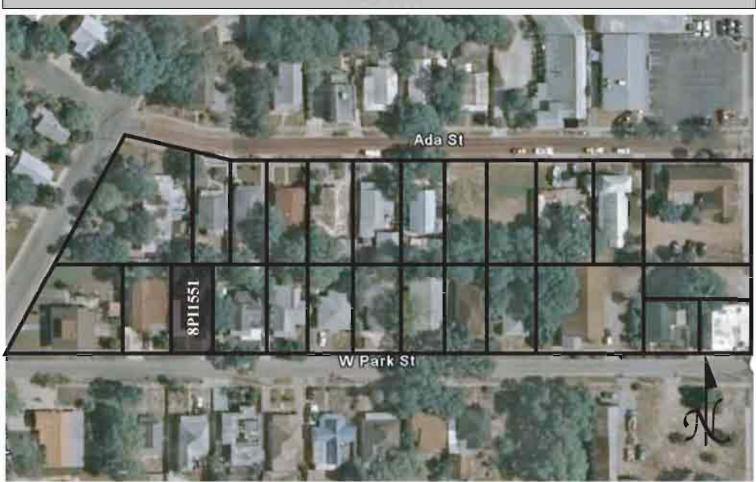

Recorder Affiliation JANUS RESEARCH, 1107 N. Ward Street, Tampa, Florida 33607 Telephone 813-636-8200                                                                                                                                                                                                                                                                                     |
| REQUIRED: 1. USGS 7.5' MAP WITH STRUCTURES PINPOINTED IN RED                                                                                                                                                                                                                                                                                                                              |

2. LARGE SCALE STREET OR PLAT MAP







Original ☐ Update ✓



 Site #
 8PI1552

 Recorder #
 224

 Recorder Date
 2/18/09

| Site Name             | 79 W Park Street                          |                                                              | Other Names                         |                                  |  |  |  |  |  |
|-----------------------|-------------------------------------------|--------------------------------------------------------------|-------------------------------------|----------------------------------|--|--|--|--|--|
| <b>Project Name</b>   | Historic Resources                        | Survey of Tarpon Springs                                     |                                     |                                  |  |  |  |  |  |
| <b>Historic Conte</b> | exts Spanish-Ame