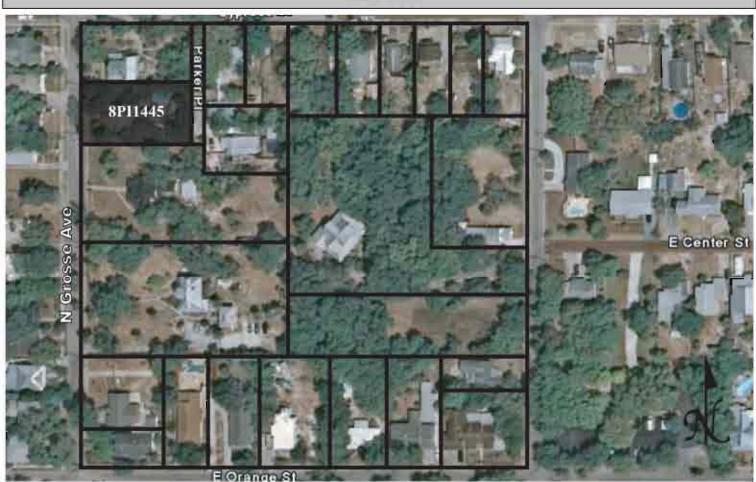

|
| REQUIRED: 1. USGS 7.5' MAP WITH STRUCTURES PINPOINTED IN RED                                                                                                                                                                                                                                                                                                                                                                                                               |









Original ☐ Update ✓



Site # 8PI1446

Recorder # 14

Recorder Date 1/26/09

| Site Name             | 226 N Grosse Ave                        | nue                                 |                     | Other Names                                          |              |                       |                  |     |  |  |
|-----------------------|-----------------------------------------|-------------------------------------|---------------------|------------------------------------------------------|--------------|-----------------------|------------------|-----|--|--|
| <b>Project Name</b>   | Historic Resources                      | Survey of Tarpor                    | n Springs           |                                                      |              |