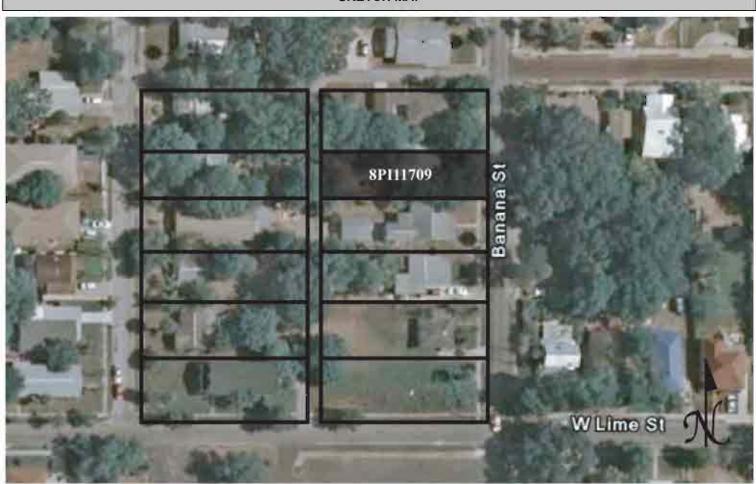

|
| DECLUDED. 4 LICCO 7 FL MAD WITH STRUCTURES DIMPONITED IN DED                                                                                                                                                                                                                                                                                                                                                                                                                                       |

REQUIRED: 1. USGS 7.5' MAP WITH STRUCTURES PINPOINTED IN RED

2. LARGE SCALE STREET OR PLAT MAP







Original ✓ Update □



# HISTORICAL STRUCTURE FORM FLORIDA MASTER SITE FILE

Consult Guide To Historical Structure Forms for detailed instructions

 Site #
 8PI11710

 Recorder #
 286

 Recorder Date
 2/20/09

| Site Name             | 318 Banana Stree     | t                   |                        | Other Names            |                  |              |                 |      |
|-----------------------|----------------------|---------------------|------------------------|------------------------|------------------|--------------|-----------------|------|
| <b>Project Name</b>   | Historic Resource    |                     |                        |                        |                  |              |                 |      |
| <b>Historic Conte</b> | exts Modern