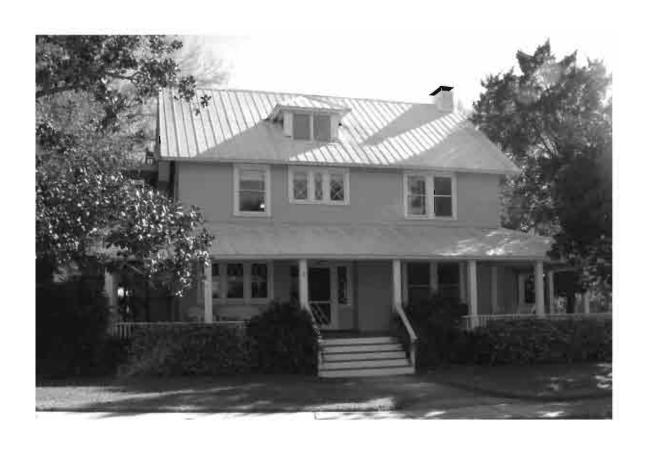

#### A. NARRATIVE DESCRIPTION

The Edward Newton Knapp House is an early residence built in Tarpon Springs and an example of Queen Anne style architecture. The Queen Anne style, which flourished from the 1880s to 1910, was one of the last permutations of the picturesque styles that dominated nineteenth century residential architecture after the decline of Neoclassicism. The principal features of Queen Anne houses are asymmetrical massing, complex roof configurations often combining steeply-pitched hip roofs with cross gables, towers, and dormers, and extensive use of machine-turned wood ornament. Exterior walls are often broken into smaller planes by the use of string courses, false half-timbering, and projecting cantilevered bays and balconies. Gable ends were often highly decorated with complex patterns of wood ornament. The interior plans of the houses reflect the exterior with irregular floor plans and odd room shapes.

The Knapp House has a V-shaped plan with a steep gable roof and center octagonal tower. A one-story hipped roof porch wraps the front façade and is supported by turned posts with stick work brackets and spindle work frieze; the same stick work brackets support the wide eaves. Surfaces are covered with wood siding in varying directions and diamond shaped shingles. Windows are tall and narrow with either 2/2 or multi-pane configurations. The octagonal tower features polychrome roof shingles and both diamond and octagonal windows along the top. The front entrance is two doors centered in the tower base with turned posts and spindle work surrounds. A one story addition is located on the east side of the residence, constructed c. 1975.