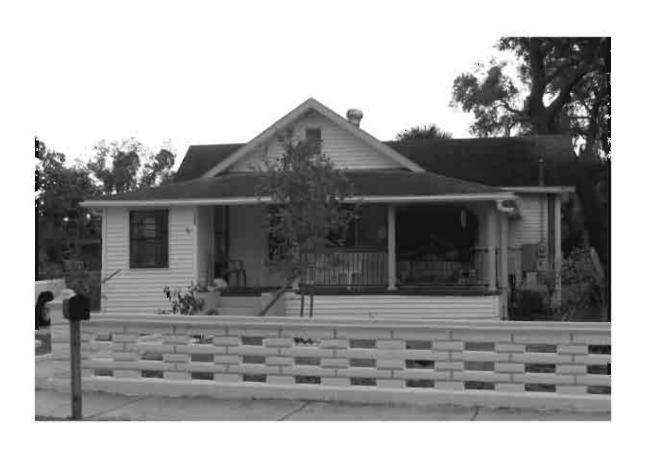

# SKETCH MAP

Original ☐ Update ✓

 Site #
 8PI238

 Recorder #
 295

 Recorder Date
 2/20/09

| Site Name            | Edward No      | ewton Kr      | napp House      |                    | Other Nai        | mes         |                |               |                 |              |
|----------------------|----------------|---------------|-----------------|--------------------|------------------|-------------|----------------|---------------|-----------------|--------------|
| <b>Project Name</b>  | Historic Re    | esources      | Survey of Tarp  | on Springs         |                  |             |                |               |                 |              |
| Historic Cont        | exts Post-     | -Reconst      | ruction         |                    | National I       | Register    | Category       | Building      |                 |              |
|                      |                |               |                 | LOCATION an        | d IDENTIFICA     | NOITA       |                |               |                 |              |
| Address              | 115 S Spri     | ing Boule     | evard           |                    |                  |             |                |               |                 |              |
| Vicinity of          | S side of S    | Spring be     | tween Banana    | and Bath           |                  |             |                |               |                 |              |
| City                 | Tarpon Sp      | orings        |                 |                    |                  | County      | Pinellas       |               |                 |              |
| Ownership P          | rivate-indivi  | idual         | Subdivision     |                    |                  | Block #     | !              | Lot #_        |                 |              |
|                      |                |               |                 | M                  | APPING           |             |                |               |                 |              |
| USGS Map             | TARPON         | SPRING        | S               |                    | Townshi          | p 275       | S Range        | e 15E         | Section         | 12           |
| Quarter              |                |               | Qtr Qtr         |                    | Irregular        | Section     |                |               | UTM Zone        | 17           |
| Easting              | 32726          | 61            | Northing        | 3114585            | Land Gra         | ant Unk     | nown           |               |                 |              |
| Latitude             |                |               | Longitude       |                    | Plat or O        | ther Map    | Aerial Pho     | otographs     |                 |              |
|                      |                |               |                 | HI                 | STORY            |             |                |               |                 |              |
| Architect/Buil       | lder E. N.     | Knapp         |                 |                    |                  |             | Construct      | ion Date      | 1886 <b>C</b> i | rca 🗸        |
| Alterations          | ✓ Date _       | c.1980        | Тур             | e/Location _       | gable end windo  | ws installe | ed             |               |                 |              |
| Additions            | ✓ Date _       | c.1980        |                 | e/Location o       |                  |             |                | , one story c | arport on east  | side         |
| Moved                | □ Origina      | al Locat      | ion             |                    |                  |             |                |               |                 |              |
| Use Original         | Private re     | esidence      |                 |                    | Use Pre          | sent P      | rivate resider | ce            |                 |              |
|                      |                |               |                 | DES                | CRIPTION         |             |                |               |                 |              |
| Style Queen A        | Anne Reviva    | al            | Exte            | rior Plan Irreg    | ular             | Interi      | or Plan Un     | known         | Stories         | <b>s</b> 2.5 |
| Structural Sys       | stem Woo       | od frame      |                 |                    | Exterio          | r Fabric    | Drop siding;   | Wood shing    | gles            |              |
| Foundation <u>F</u>  | Piers          |               | Founda          | tion Materials     | Brick            |             | Foundatio      | n Infill Wo   | od lattice pane | ls           |
| No. of Porche        | es <u>1</u> Lo | ocation       | s/Features _    | vraps front façad  | e, one story hip | ped roof, t | turned colum   | ns, ornamen   | ıt              |              |
| Main Entrance        | e (stylistic   | c details     | two center      | er entries under r | main porch       |             |                |               |                 |              |
| Outbldgs.            | Numbe          | er            | Natui           | e/Location (D      | escribe belov    | v)          |                |               |                 |              |
| Roof Type C          | ross-gabled    | t l           |                 |                    | Roofing Mate     | erials C    | omposition sh  | ningles; Woo  | od shingles     |              |
| Secondary St         |                |               | omments To      | ower               |                  |             |                | on three s    |                 |              |
| Chimneys             |                |               |                 |                    | Locati           | ion N/A     |                |               | Not applicat    | ole          |
| Wood Windov          | ws 🗸 Ty        | ype Di        | HS; Fixed       |                    |                  |             |                | Light #_2     | 2/2             |              |
| Metal Window         | vs 🗸 Ty        | ype <u>Ca</u> | asement         |                    |                  |             |                | Light #_1     |                 |              |
| <b>Exterior Orna</b> | ment kne       | ee braces     | , vents, wood s | urrounds           |                  |             |                |               |                 |              |
| Condition Ex         | cellent        |               |                 |                    | Surroundi        | ings Res    | sidential      |               |                 |              |
| Narrative (ger       | neral, inte    | rior, lan     | dscape, con     | ext; 3 lines o     | nly)             |             |                |               |                 |              |
| Please see cont      | tinuation she  | eet.          |                 |                    |                  |             |                |               |                 |              |
| Archaeologic         | al Remain      | s Prese       | ent 🗆           |                    | MSF Archae       | ological    | Site Form      | Completed     | l (if ves. atta | <br>ch) □    |