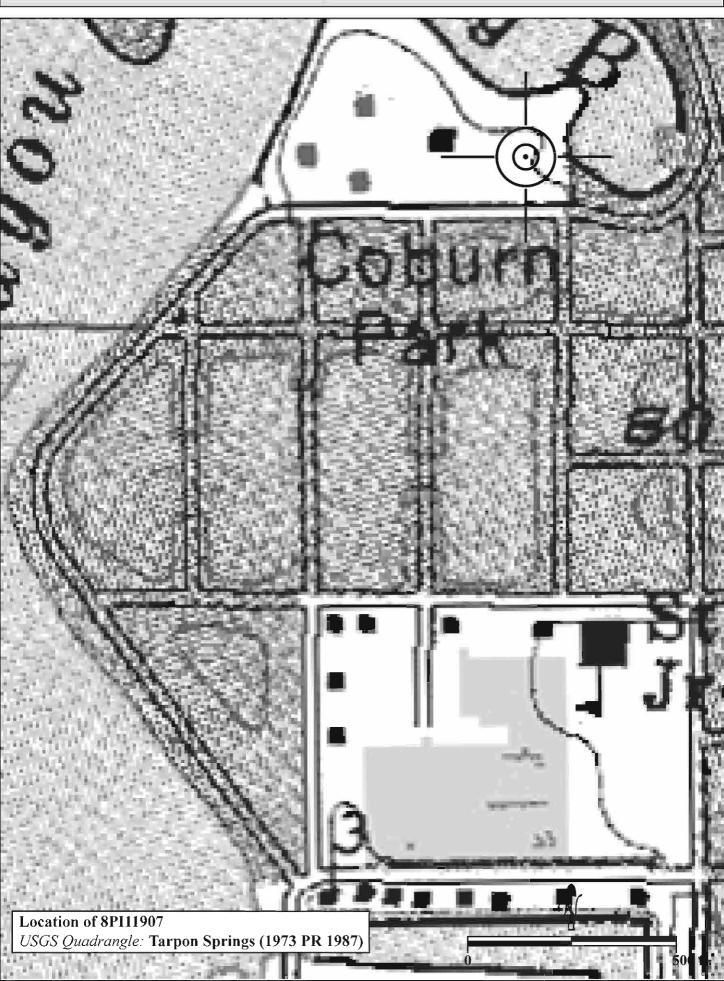

Archives, misc. dates.

SITE NAME: Craig Park

Stoughton, Gertrude K.

1975 Tarpon Springs, Florida. Tarpon Springs: Tarpon Springs Historical Society.

Tarpon Springs Leader. "Funds Allocated by WPA for Coburn Park." November 15, 1935.

Tarpon Springs Leader. "Much Progress is Shown at New City Recreation Park." April 10, 1936.

Tarpon Springs Leader. "Plans for Proposed Community House Ordered." September 6, 1935.

Tarpon Springs Leader. "Six Shuffleboards Are Completed at City Playground." March 13, 1936.

Tarpon Springs Leader. "Work Expected to Start Next Week on Park." January 22, 1935.

Tarpon Springs Leader. "WPA Funds Spent in County Since July 1 \$500,000." February 28, 1936.

Tarpon Springs Leader. "WPA Has 184 Now On Projects Here; 797 in N. Pinellas." December 27, 1935.