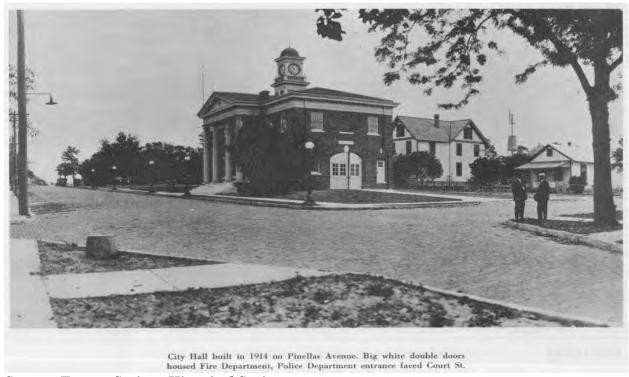

# SKETCH MAP

Original ☐ Update ✓

Site # 8PI1364

Recorder # 294

Recorder Date 2/20/09

| Site Name             | 105 Banana Street    | t                                   | Other Names                                                                                                                                                                        |
|-----------------------|----------------------|-------------------------------------|------------------------------------------------------------------------------------------------------------------------------------------------------------------------------------|
| <b>Project Name</b>   | Historic Resources   | Survey of Tarpon Springs            |                                                                                                                                                                                    |
| <b>Historic Conte</b> | exts WWI and Afte    | ermath                              | National Register Category Building                                                                                                                                                |
|                       |                      | LOCATION and                        | IDENTIFICATION                                                                                                                                                                     |
| Address               | 105 Banana Street    | t                                   |                                                                                                                                                                                    |
| Vicinity of           | W side of Banana     | between Lemon and Spring            |                                                                                                                                                                                    |
| City                  | Tarpon Springs       |                                     | County Pinellas                                                                                                                                                                    |
| Ownership Pr          | rivate-individual    | Subdivision                         | Block # Lot #                                                                                                                                                                      |
|                       |                      | MAI                                 | PPING                                                                                                                                                                              |
| USGS Map              | TARPON SPRING        | S                                   | Township <u>27S</u> Range <u>15E</u> Section <u>12</u>                                                                                                                             |
| Quarter               |                      | Qtr Qtr                             | Irregular Section ☐ UTM Zone17_                                                                                                                                                    |
| Easting               | 327285               | Northing3114556                     | Land Grant Unknown                                                                                                                                                                 |
| Latitude              |                      | Longitude                           | Plat or Other Map Aerial Photographs                                                                                                                                               |
|                       |                      | HIS                                 | TORY                                                                                                                                                                               |
| Architect/Buile       | der <u>Unknown</u>   |                                     | Construction Date 1919 Circa ✓                                                                                                                                                     |
| Alterations [         | ✓ Date Unknown       | Type/Location fix                   | red front windows installed                                                                                                                                                        |
| Additions [           | Date                 | Type/Location                       |                                                                                                                                                                                    |
| Moved                 | ☐ Original Locat     | tion                                |                                                                                                                                                                                    |
| <b>Use Original</b>   | Private residence    |                                     | Use Present Private residence                                                                                                                                                      |
|                       |                      | DESC                                | RIPTION                                                                                                                                                                            |
| Style Craftsma        | ın                   | Exterior Plan Rectar                | ngular Interior Plan Unknown Stories 1                                                                                                                                             |
| Structural Sys        | stem Wood frame      |                                     | Exterior Fabric Weatherboard                                                                                                                                                       |
| Foundation P          | iers                 | Foundation Materials                | Unknown Foundation Infill N/A                                                                                                                                                      |
| No. of Porches        | s <u>1</u> Location  | s/Features full width, integral,    | with wood deck and battered wood columns on battered stucco piers                                                                                                                  |
| Main Entrance         | e (stylistic details | off-center entry under main         | porch, single light French door                                                                                                                                                    |
| Outbldgs.             |                      | 1 Nature/Location (De               | scribe below)                                                                                                                                                                      |
| one story wood f      | ramed garage with    | original doors (contributing)       |                                                                                                                                                                                    |
| Roof Type G           |                      |                                     | Roofing Materials Diamond asbestos shingle                                                                                                                                         |
| _                     |                      | Comments Not applicable             |                                                                                                                                                                                    |
| Chimneys 🗸            |                      |                                     | Location Ridge/Interior; Wa Material Brick; Concrete                                                                                                                               |
|                       | vs ☑ Type <u>Di</u>  |                                     | Light #_4/1; 1/1                                                                                                                                                                   |
| Metal Window          |                      | vents (triple louvre gable), wood s | Light #                                                                                                                                                                            |
|                       |                      |                                     |                                                                                                                                                                                    |
| Condition Go          |                      | adagana agntayti 2 linga anl        | <u> </u>                                                                                                                                                                           |
|                       | ,                    | ndscape, context; 3 lines onl       | • •                                                                                                                                                                                |
| width front porch     | is supported by foι  | ur tapered columns on stuccoed p    | fter tails. The wide eaves are supported by outriggers. An integral full iers. The porch beam and triple gable louvers each have dentil trim d fixed picture windows on each side. |
| Archaeologica         | al Remains Prese     | ent 🗌 FI                            | MSF Archaeological Site Form Completed (if yes, attach) $\ \Box$                                                                                                                   |

# HISTORICAL STRUCTURE FORM

Site # 8PI1364

Consult Guide To Historical Structure Forms for detailed instructions

| RECORDER'S EVALUATION OF SITE                                                                                                                                                                                                                                                                                                                                                                                                                                                                                                                                                                                                                                                                                                                                                                                                                                                                                                                                                                                                                                                                                                                                                                                                                                                                   |
|-------------------------------------------------------------------------------------------------------------------------------------------------------------------------------------------------------------------------------------------------------------------------------------------------------------------------------------------------------------------------------------------------------------------------------------------------------------------------------------------------------------------------------------------------------------------------------------------------------------------------------------------------------------------------------------------------------------------------------------------------------------------------------------------------------------------------------------------------------------------------------------------------------------------------------------------------------------------------------------------------------------------------------------------------------------------------------------------------------------------------------------------------------------------------------------------------------------------------------------------------------------------------------------------------|
| Individually Eligible for National Register? Yes □ No ☑ Likely, Need Information □ Insufficient Information □ Potential Contributor to Nat. Reg. District? Yes ☑ No □ Likely, Need Information □ Insufficient Information □ Areas of Significance  Community planning & development; Architecture; Commerce; Exploration/settlement; Ethnic heritage  Summary of Significance                                                                                                                                                                                                                                                                                                                                                                                                                                                                                                                                                                                                                                                                                                                                                                                                                                                                                                                   |
| This resource is an example of residential architecture in Tarpon Springs during the World War I and Aftermath-era and is representative of the development of the City of Tarpon Springs. Although this building has undergone some minor alterations, the majority of architectural details remain and the overall historic massing is retained. Therefore, this building would be considered a contributing resource to the NRHP and Local Tarpon Springs Historic District.                                                                                                                                                                                                                                                                                                                                                                                                                                                                                                                                                                                                                                                                                                                                                                                                                 |
| DHR USE ONLY OFFICIAL EVALUATIONS DHR USE ONLY   NR DATE KEEPER-NR ELIGIBILITY   yes   no   potentially elig.   insufficient info   Date   / /     Date   / /   /     Date   / /     Date   / /     Date   / /     Date   / /   /     Date   / /   /     Date   / /   /     Date   / /   /     Date   / /   /     Date   / /   /     Date   / /   /     Date   / /   /     Date   / /   /     Date   / /   /     Date   / /   /     Date   / /   /     Date   / /   /     Date   / /   /     Date   / /   /     Date   / /   /     Date   / /   /     Date   / /   /     Date   / /   /     Date   / /   /     Date   / /   /     Date   / /   /     Date   / /   /     Date   / /   /     Date   / /   /     Date   / /   /     Date   / /   /     Date   / /   /     Date   / /   /     Date   / /   /     Date   / /   /       Date   / /   /     Date   / /   /     Date   / /   /     Date   / /   /     Date   / /   /     Date   / /   /     Date   / /     Date   / /   /     Date   / /   /     Date   / /   /     Date   / /   /     Date   / /   /     Date   / /   /       Date   / /     /       Date   /   / |
| DOCUMENTATION                                                                                                                                                                                                                                                                                                                                                                                                                                                                                                                                                                                                                                                                                                                                                                                                                                                                                                                                                                                                                                                                                                                                                                                                                                                                                   |
| Research Methods Florida Site File for past architectural surveys; Florida Site File search; Local library; Tax records; Pedestrian; Sanborn maps                                                                                                                                                                                                                                                                                                                                                                                                                                                                                                                                                                                                                                                                                                                                                                                                                                                                                                                                                                                                                                                                                                                                               |
| Bibliographic References Olausen, Stephen A. FMSF form for 8PI1364. on file, Florida Department of State, Division of Historic Resources, Tallahassee, Florida.; Monahan, Kathleen, Ph.D. Historic Tarpon Springs Walking Tour.  Tarpon Springs: City of Tarpon Springs, 2007.                                                                                                                                                                                                                                                                                                                                                                                                                                                                                                                                                                                                                                                                                                                                                                                                                                                                                                                                                                                                                  |
| Location of Negatives Janus Research Negative Numbers Roll 2885, #96, Facing W                                                                                                                                                                                                                                                                                                                                                                                                                                                                                                                                                                                                                                                                                                                                                                                                                                                                                                                                                                                                                                                                                                                                                                                                                  |
| RECORDER INFORMATION                                                                                                                                                                                                                                                                                                                                                                                                                                                                                                                                                                                                                                                                                                                                                                                                                                                                                                                                                                                                                                                                                                                                                                                                                                                                            |
| Recorder Name Janus Research                                                                                                                                                                                                                                                                                                                                                                                                                                                                                                                                                                                                                                                                                                                                                                                                                                                                                                                                                                                                                                                                                                                                                                                                                                                                    |
| Recorder Affiliation JANUS RESEARCH, 1107 N. Ward Street, Tampa, Florida 33607 Telephone 813-636-8200                                                                                                                                                                                                                                                                                                                                                                                                                                                                                                                                                                                                                                                                                                                                                                                                                                                                                                                                                                                                                                                                                                                                                                                           |
| REQUIRED: 1. USGS 7.5' MAP WITH STRUCTURES PINPOINTED IN RED                                                                                                                                                                                                                                                                                                                                                                                                                                                                                                                                                                                                                                                                                                                                                                                                                                                                                                                                                                                                                                                                                                                                                                                                                                    |

2. LARGE SCALE STREET OR PLAT MAP

3. PHOTO OF MAIN FACADE, PREFERABLY B&W, AT LEAST 3x5