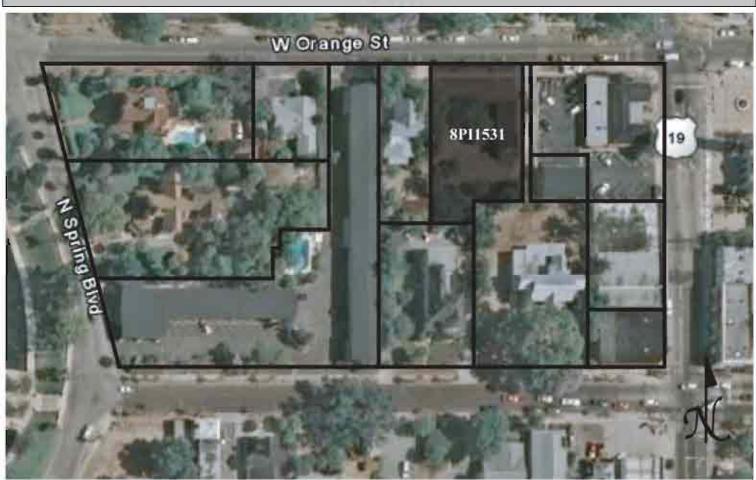

|
| REQUIRED: 1. USGS 7.5' MAP WITH STRUCTURES PINPOINTED IN RED                                                                                                                                                                                                                                                                                                                                                                                                               |

2. LARGE SCALE STREET OR PLAT MAP







Original ☐ Update ✓



 Site #
 8PI1532

 Recorder #
 195

 Recorder Date
 2/17/09

| Site Name           | 26 W Orange Stree                         | et                                   |                  | Other Names                         |                 |                      |                |
|---------------------|-------------------------------------------|--------------------------------------|------------------|-------------------------------------|-----------------|----------------------|----------------|
| <b>Project Name</b> | Historic Resources                        | Survey of Tarpon Sprir               | gs               |                                     |                 |                      |                |
| Historic Conte      | exts Spanish-Ame