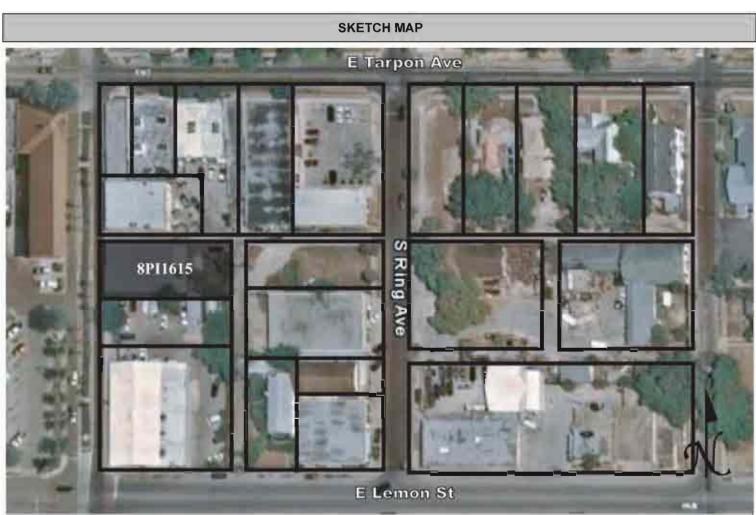

mpa, Florida 33607 Telephone 813-636-8200                                                                                                                                                                                                                                                                                    |
| REQUIRED: 1 USGS 7.5' MAP WITH STRUCTURES PINPOINTED IN RED                                                                                                                                                                                                                                                                                                                              |

REQUIRED: 1. USGS 7.5' MAP WITH STRUCTURES PINPOINTED IN RED

2. LARGE SCALE STREET OR PLAT MAP







Original ☐ Update ✓



 Site #
 8PI1616

 Recorder #
 321

 Recorder Date
 2/23/09

| Site Name           | 224 Shaddock Street Other Names            |                     |                        |                                     |          |                           |            |                  |              |
|---------------------|--------------------------------------------|---------------------|------------------------|-------------------------------------|----------|---------------------------|------------|------------------|--------------|
| <b>Project Name</b> | Historic Resources                         | Survey of Tar       | oon Springs            |                                     |          |                           |            |                  |