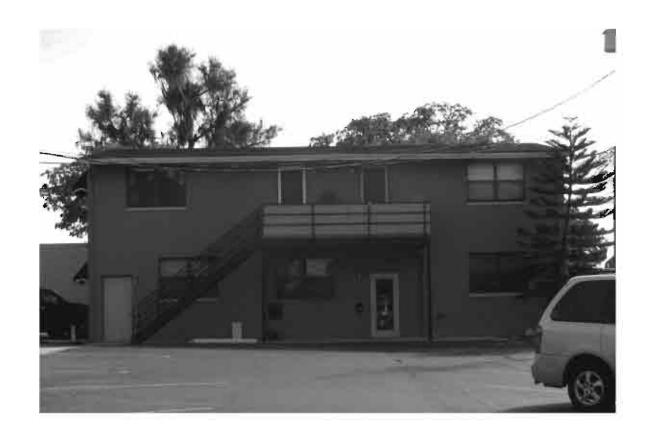

SITE NAME: <u>Tarpon Springs Historic District</u>

#### A. NARRATIVE DESCRIPTION

The Tarpon Springs Historic District exhibits a variety of popular styles and types of architecture. Most of the historic residential buildings are simple Frame Vernacular designs built during the first several decades of the community's development although many high-style mansions are also found. Most commercial buildings are Masonry Vernacular designs and are primarily located along Tarpon and Pinellas Avenues. On the fringes of the historic district are Bungalows dating from the 1910s and 1920s. A few buildings constructed during 1920 exhibit Mission or Mediterranean Revival styling. Other stylistic categories represented within the district include Shingle, Queen Anne, Neoclassical, Colonial Revival, and Byzantine Revival. Types of historic properties within the Tarpon Springs District include commercial, governmental, religious, educational, and residential buildings that are associated with the city's settlement and subsequent development between 1883 and 1943.