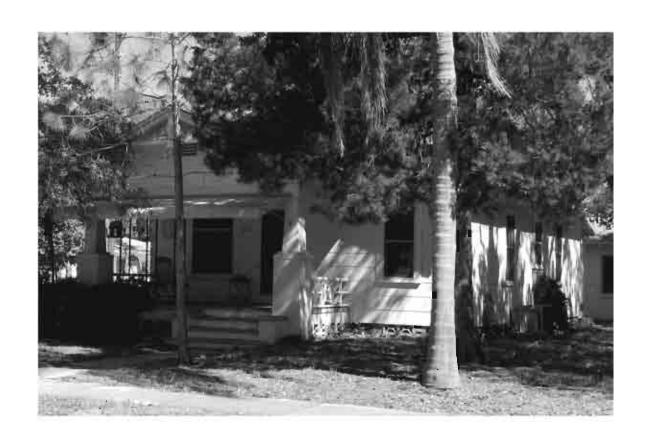

|
| REQUIRED: 1. USGS 7.5' MAP WITH STRUCTURES PINPOINTED IN RED                                                                                                                                                                                                                                                                                                                                                                                                                                           |

2. LARGE SCALE STREET OR PLAT MAP







Original ☐ Update ✓



 Site #
 8PI1369

 Recorder #
 309

 Recorder Date
 2/23/09

| Site Name                 | 218 Bath Street                       |                                                                        | Other Names                                         |                                  |  |  |  |
|---------------------------|---------------------------------------|------------------------------------------------------------------------|-----------------------------------------------------|----------------------------------|--|--|--|
| <b>Project Name</b>       | Historic Resources                    | Survey of Tarpon Springs                                               |                                                     |