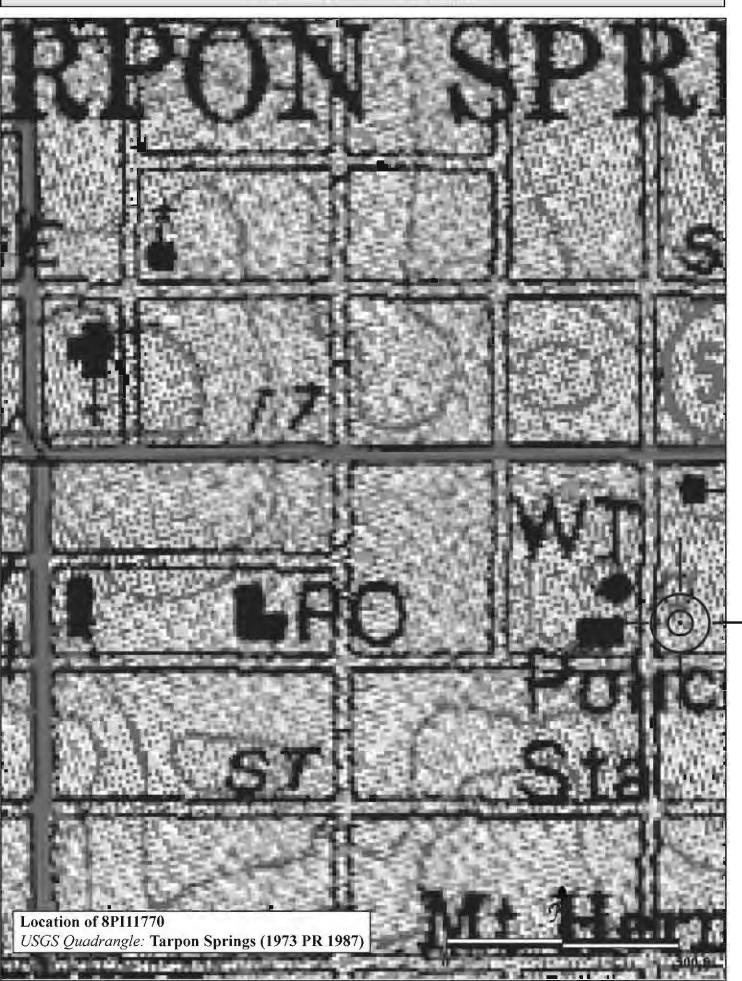

SITE NAME: <u>Tarpon Springs Historic District</u>

#### A. NARRATIVE DESCRIPTION

The Tarpon Springs Historic District exhibits a variety of popular styles and types of architecture. Most of the historic residential buildings are simple Frame Vernacular designs built during the first several decades of the community's development although many high-style mansions are also found. Most commercial buildings are Masonry Vernacular designs and are primarily located along Tarpon and Pinellas Avenues. On the fringes of the historic district are Bungalows dating from the 1910s and 1920s. A few buildings constructed during 1920 exhibit Mission or Mediterranean Revival styling. Other stylistic categories represented within the district include Shingle, Queen Anne, Neoclassical, Colonial Revival, and Byzantine Revival. Types of historic properties within the Tarpon Springs District include commercial, governmental, religious, educational, and residential buildings that are associated with the city's settlement and subsequent development between 1883 and 1943.

The Tarpon Springs Historic District was listed in the *NRHP* in 1990, based on its significance in the areas of architecture, commerce, exploration and settlement, and ethnic heritage.

#### B. SUMMARY OF SIGNIFICANCE

The Tarpon Springs Historic District is a contiguous historic district located within the city of Tarpon Springs. The district is roughly bounded by Cypress and Park Streets on the north, Levis Avenue to the east, Lemon, Court and Boyer Streets to the south, and Banana and Bath Streets and Spring Boulevard to the west. The district is comprised of residential and commercial buildings built between 1881 and 1943 that exhibit a wide array of architectural styles.