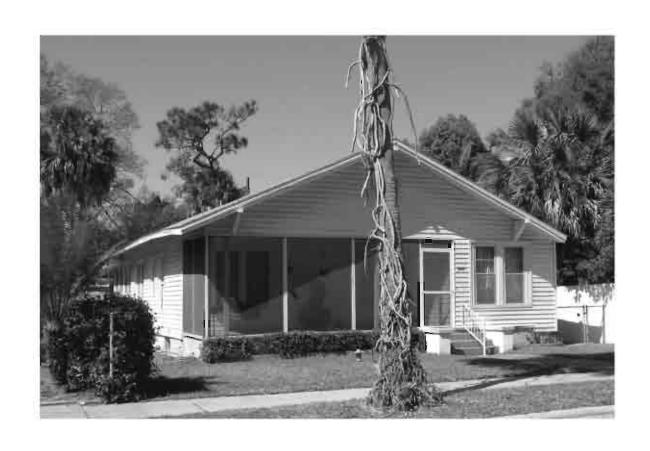

|  |  |  |  |  |  |  |  |  |
| REQUIRED: 1. USGS 7.5' MAP WITH STRUCTURES PINPOINTED IN RED 2. LARGE SCALE STREET OR PLAT MAP                                                                                                                                                                                                                                                                                                                                                                                                                                                                                                                                                    |  |  |  |  |  |  |  |  |  |







Original **✓** Update □



## HISTORICAL STRUCTURE FORM FLORIDA MASTER SITE FILE

Consult Guide To Historical Structure Forms for detailed instructions

 Site #
 8PI11869

 Recorder #
 315

 Recorder Date
 2/23/09

| Site Name                | 225 Shaddock Str               | eet               |                         | Other Names                         |                |             |                  |     |  |  |
|--------------------------|--------------------------------|-------------------|-------------------------|-------------------------------------|----------------|-------------|------------------|-----|--|--|
| <b>Project Name</b>      | Historic Resource              | s Survey of Tar   | oon Springs             |                                     |                |