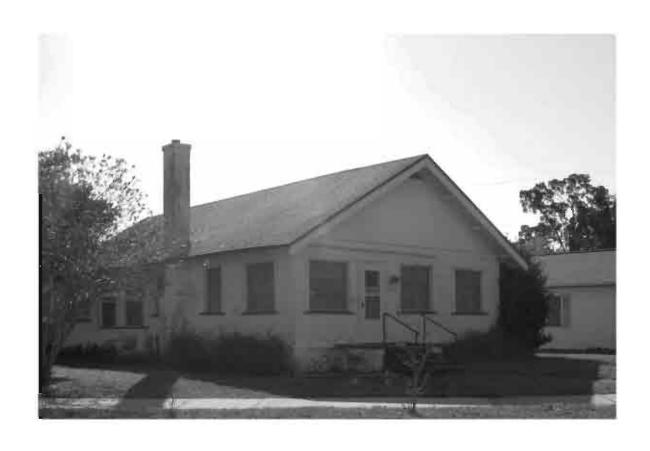

|
| REQUIRED: 1. USGS 7.5' MAP WITH STRUCTURES PINPOINTED IN RED                                                                                                                                                                                                                                                                                                                                                                                                                                                                                                                                                                                      |

2. LARGE SCALE STREET OR PLAT MAP







Original ✓ Update □



# HISTORICAL STRUCTURE FORM FLORIDA MASTER SITE FILE

Consult Guide To Historical Structure Forms for detailed instructions

 Site #
 8PI11720

 Recorder #
 345

 Recorder Date
 2/26/09

| Site Name          | 121 Bay Street                      |                   |                        | Other Names                |                   |                              |
|--------------------|-------------------------------------|-------------------|------------------------|----------------------------|-------------------|------------------------------|
| <b>Project Nam</b> | e Historic Resource                 | s Survey of Tarpo | on Springs             |                            |                   |                              |
| Historic Con       | nte