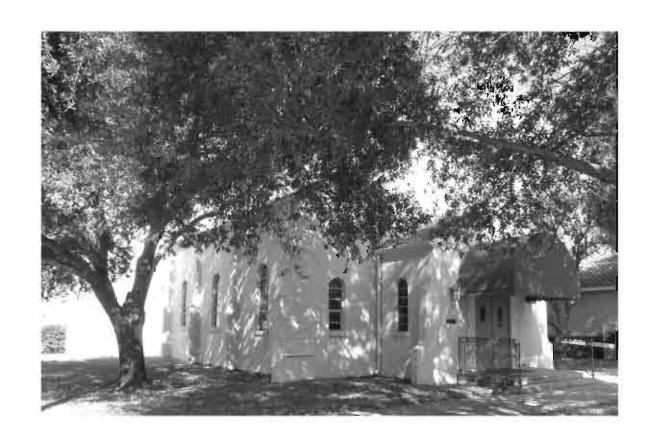

|
| DECLUDED. 4 LICCO 7 FL MAD WITH STRUCTURES DIMPONITED IN DED                                                                                                                                                                                                                                                                                                                                                                                                                                  |

REQUIRED: 1. USGS 7.5' MAP WITH STRUCTURES PINPOINTED IN RED

2. LARGE SCALE STREET OR PLAT MAP







Original ✓ Update □



 Site #
 8PI11893

 Recorder #
 184

 Recorder Date
 2/16/09

| Site Name                  | 47 W Tarpon Aver     | nue                  |                     | Other Names              |                   |                    |                     |  |  |  |
|----------------------------|----------------------|----------------------|---------------------|--------------------------|-------------------|--------------------|---------------------|--|--|--|
| <b>Project Name</b>        | Historic Resources   | Survey of Tarpo      | on Springs          |                          |                   |                    |                     |  |  |  |
| <b>Historic Conte</b>      | exts WWII and Aft    | ermath               |                     | National Registe