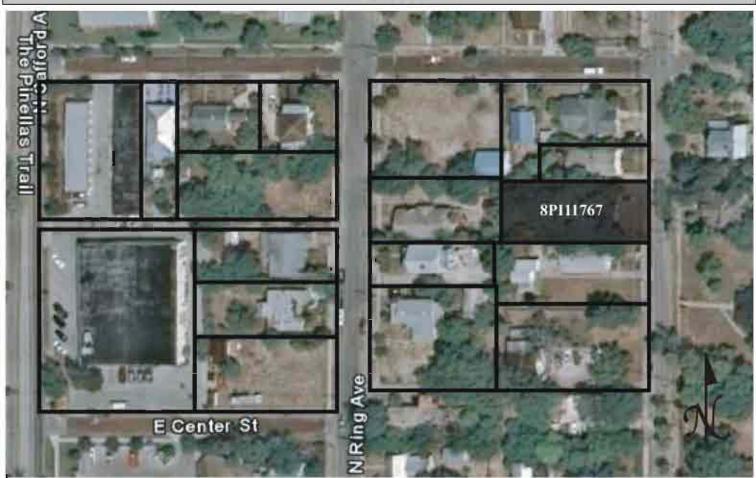

|   |
| REQUIRED: 1. USGS 7.5' MAP WITH STRUCTURES PINPOINTED IN RED                                                                                                                                                                                                                                                                                                                                                                                                                                                                                                                                                                                      |   |

2. LARGE SCALE STREET OR PLAT MAP









Original ✓ Update □



Site # 8PI11768

Recorder # 101

Recorder Date 1/28/09

| Site Name                                     | 221-223 N Grosse Avenue                     |                  |                     | Other Names                           |                 |               |                 |        |
|-----------------------------------------------|---------------------------------------------|------------------|---------------------|---------------------------------------|-----------------|---------------|-----------------|--------|
| <b>Project Name</b>                           | Historic Resources Survey of Tarpon Springs |                  |                     |                                       |                 |               |                 |        |
| H