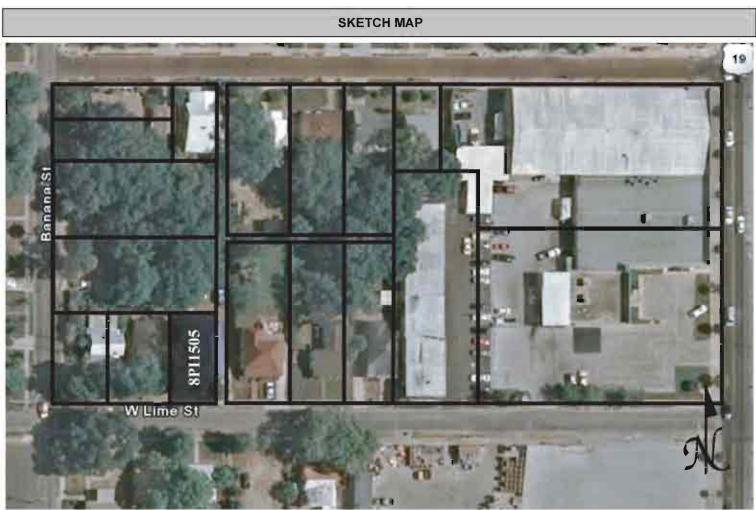

# Required Attachments

- PHOTOCOPY OF USGS 7.5' MAP WITH DISTRICT BOUNDARY CLEARLY MARKED
- **②** LARGE SCALE STREET, PLAT OR PARCEL MAP WITH RESOURCES MAPPED & LABELED
- **3 TABULATION OF ALL INLCUDED RESOURCES** (name, FMSF #, contributing? Y/N, resource category, street address or township-range-section if no address)
- ◆ PHOTOS OF GENERAL STREETSCAPE OR VIEWS (Optional: aerial photos, views of typical resources) Photos may be archival B&W prints OR digital image files. If submitting digital image files, they must be included on disk or CD AND in hard copy format (plain paper is acceptable). Digital images must be at least 1600 x 1200 pixels, 24-bit color, jpeg or tiff.