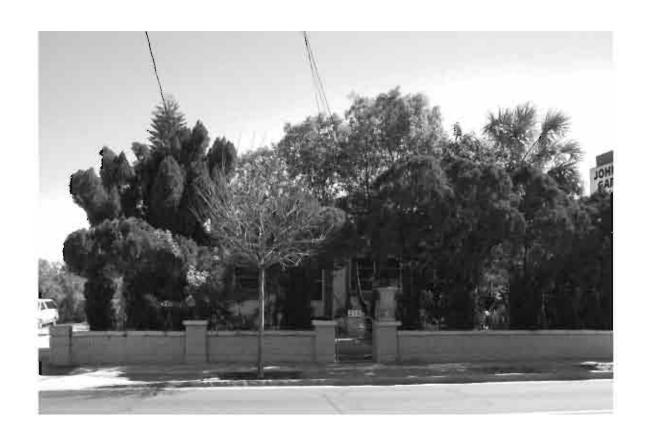

|
|                                                                                                                                                                                                                                                                                                                                                                                                                                                                                                                             |

REQUIRED: 1. USGS 7.5' MAP WITH STRUCTURES PINPOINTED IN RED

2. LARGE SCALE STREET OR PLAT MAP







Original ✓ Update □



Site # 8PI11844

Recorder # 212

Recorder Date 2/18/09

| Site Name                     | 16 Read S                                               | Street    |                    |                   | 0             | ther Name      | es              |                    |               |                 |        |
|-------------------------------|---------------------------------------------------------|-----------|--------------------|-------------------|---------------|----------------|-----------------|--------------------|---------------|-----------------|--------|
| <b>Project Name</b>           | Historic Re                                             | esources  | Survey of Tarp     | on Springs        |               |                |                 |