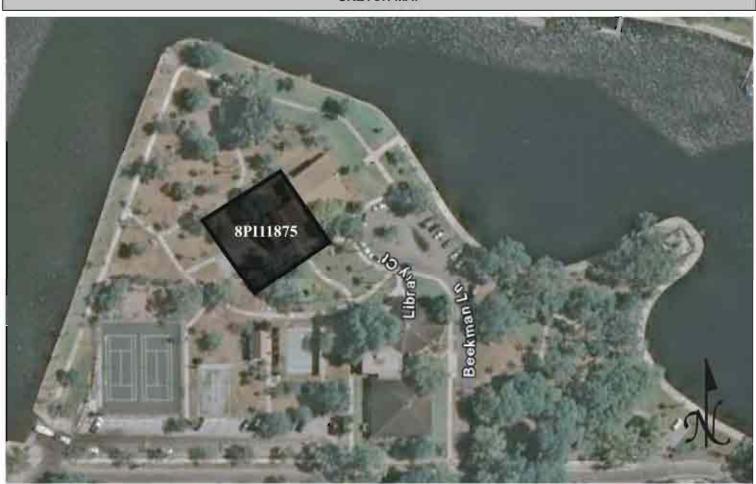

# SKETCH MAP

Original ☐ Update ✓

 Site #
 8PI238

 Recorder #
 295

 Recorder Date
 2/20/09

| Site Name            | Edward No      | ewton Kr      | napp House      |                    | Other Nai        | mes         |                |               |                 |              |
|----------------------|----------------|---------------|-----------------|--------------------|------------------|-------------|----------------|---------------|-----------------|--------------|
| <b>Project Name</b>  | Historic Re    | esources      | Survey of Tarp  | on Springs         |                  |             |                |               |                 |              |
| Historic Cont        | exts Post-     | -Reconst      | ruction         |                    | National I       | Register    | Category       | Building      |                 |              |
|                      |                |               |                 | LOCATION an        | d IDENTIFICA     | NOITA       |                |               |                 |              |
| Address              | 115 S Spri     | ing Boule     | evard           |                    |                  |             |                |               |                 |              |
| Vicinity of          | S side of S    | Spring be     | tween Banana    | and Bath           |                  |             |                |               |                 |              |
| City                 | Tarpon Sp      | orings        |                 |                    |                  | County      | Pinellas       |               |                 |              |
| Ownership P          | rivate-indivi  | idual         | Subdivision     |                    |                  | Block #     | !              | Lot #_        |                 |              |
|                      |                |               |                 | M                  | APPING           |             |                |               |                 |              |
| USGS Map             | TARPON         | SPRING        | S               |                    | Townshi          | p 275       | S Range        | e 15E         | Section         | 12           |
| Quarter              |                |               | Qtr Qtr         |                    | Irregular        | Section     |                |               | UTM Zone        | 17           |
| Easting              | 32726          | 61            | Northing        | 3114585            | Land Gra         | ant Unk     | nown           |               |                 |              |
| Latitude             |                |               | Longitude       |                    | Plat or O        | ther Map    | Aerial Pho     | otographs     |                 |              |
|                      |                |               |                 | HI                 | STORY            |             |                |               |                 |              |
| Architect/Buil       | lder E. N.     | Knapp         |                 |                    |                  |             | Construct      | ion Date      | 1886 <b>C</b> i | rca 🗸        |
| Alterations          | ✓ Date _       | c.1980        | Тур             | e/Location _       | gable end windo  | ws installe | ed             |               |                 |              |
| Additions            | ✓ Date _       | c.1980        |                 | e/Location o       |                  |             |                | , one story c | arport on east  | side         |
| Moved                | □ Origina      | al Locat      | ion             |                    |                  |             |                |               |                 |              |
| Use Original         | Private re     | esidence      |                 |                    | Use Pre          | sent P      | rivate resider | ce            |                 |              |
|                      |                |               |                 | DES                | CRIPTION         |             |                |               |                 |              |
| Style Queen A        | Anne Reviva    | al            | Exte            | rior Plan Irreg    | ular             | Interi      | or Plan Un     | known         | Stories         | <b>s</b> 2.5 |
| Structural Sys       | stem Woo       | od frame      |                 |                    | Exterio          | r Fabric    | Drop siding;   | Wood shing    | gles            |              |
| Foundation <u>F</u>  | Piers          |               | Founda          | tion Materials     | Brick            |             | Foundatio      | n Infill Wo   | od lattice pane | ls           |
| No. of Porche        | es <u>1</u> Lo | ocation       | s/Features _    | vraps front façad  | e, one story hip | ped roof, t | turned colum   | ns, ornamen   | ıt              |              |
| Main Entrance        | e (stylistic   | c details     | two center      | er entries under r | main porch       |             |                |               |                 |              |
| Outbldgs.            | Numbe          | er            | Natui           | e/Location (D      | escribe belov    | v)          |                |               |                 |              |
| Roof Type C          | ross-gabled    | t l           |                 |                    | Roofing Mate     | erials C    | omposition sh  | ningles; Woo  | od shingles     |              |
| Secondary St         |                |               | omments To      | ower               |                  |             |                | on three s    |                 |              |
| Chimneys             |                |               |                 |                    | Locati           | ion N/A     |                |               | Not applicat    | ole          |
| Wood Windov          | ws 🗸 Ty        | ype Di        | HS; Fixed       |                    |                  |             |                | Light #_2     | 2/2             |              |
| Metal Window         | vs 🗸 Ty        | ype <u>Ca</u> | asement         |                    |                  |             |                | Light #_1     |                 |              |
| <b>Exterior Orna</b> | ment kne       | ee braces     | , vents, wood s | urrounds           |                  |             |                |               |                 |              |
| Condition Ex         | cellent        |               |                 |                    | Surroundi        | ings Res    | sidential      |               |                 |              |
| Narrative (ger       | neral, inte    | rior, lan     | dscape, con     | ext; 3 lines o     | nly)             |             |                |               |                 |              |
| Please see cont      | tinuation she  | eet.          |                 |                    |                  |             |                |               |                 |              |
| Archaeologic         | al Remain      | s Prese       | ent 🗆           |                    | MSF Archae       | ological    | Site Form      | Completed     | l (if ves. atta | <br>ch) □    |