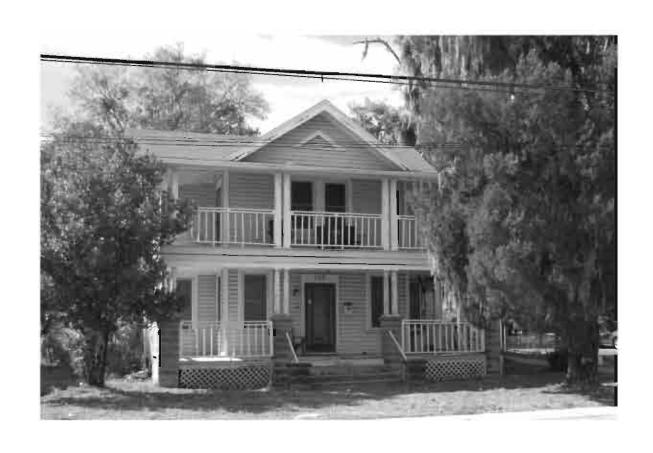

|
| REQUIRED: 1. USGS 7.5' MAP WITH STRUCTURES PINPOINTED IN RED                                                                                                                                                                                                                                                                                                                                                                                                               |

- 3. PHOTO OF MAIN FACADE, PREFERABLY B&W, AT LEAST 3x5







Original ☐ Update ✓



Site # 8PI1567

Recorder # 153

Recorder Date 2/16/09

| Site Name                                                  | Alexander the Gre                                                                           | at Apartments                                                  |                                               | Other Names                                               |             |                                                            |  |  |
|------------------------------------------------------------|---------------------------------------------------------------------------------------------|----------------------------------------------------------------|-----------------------------------------------|------------------------------------