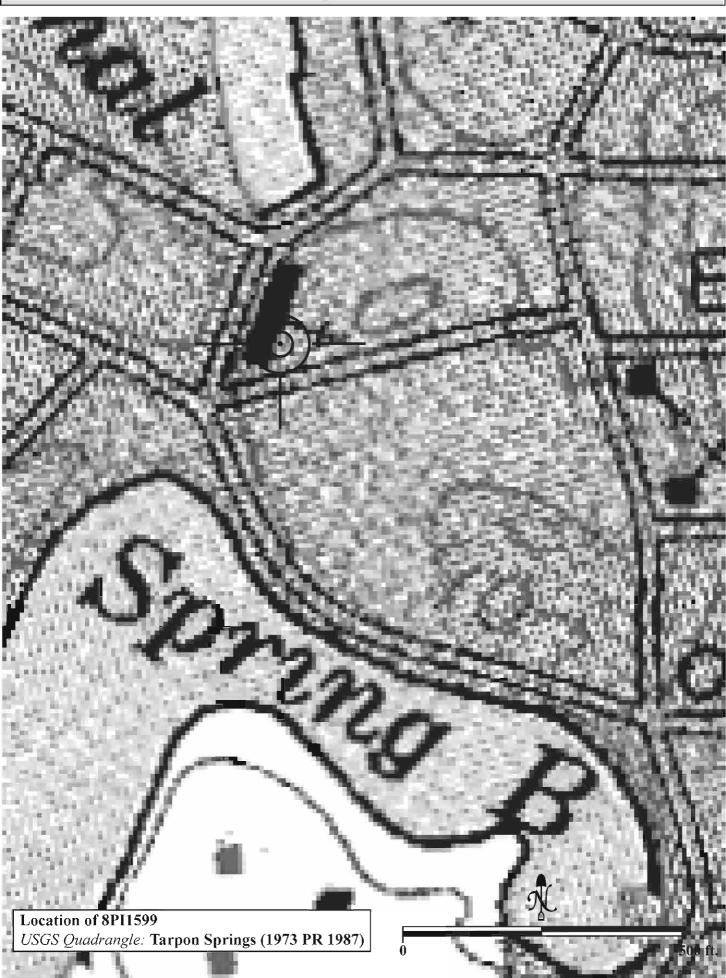

|  |  |  |  |
| REQUIRED: 1. USGS 7.5' MAP WITH STRUCTURES PINPOINTED IN RED                                                                                                                                                                                                                                                                                                                                                                                                |  |  |  |  |







Original ☐ Update ✓



Site # 8PI1600

Recorder # 111

Recorder Date 1/28/09

| Site Name                         | Tarpon Lodge                                                                 |                            |             | Other Names                         |               |               |                 |       |
|-----------------------------------|------------------------------------------------------------------------------|----------------------------|-------------|-------------------------------------|---------------|---------------|-----------------|-------|
| <b>Project Name</b>               | Historic Resources                                                           | Survey of Tarpon Spring    | gs          |                                     |