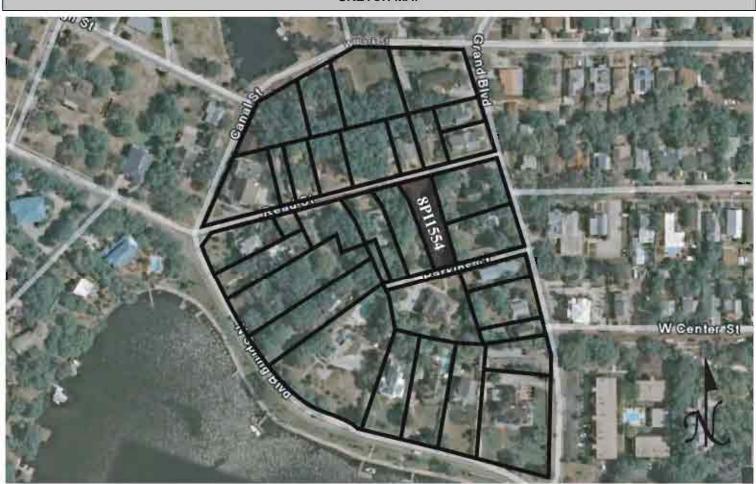

|  |  |  |  |
| REQUIRED: 1. USGS 7.5' MAP WITH STRUCTURES PINPOINTED IN RED                                                                                                                                                                                                                                                                                                                                                                                                               |  |  |  |  |

2. LARGE SCALE STREET OR PLAT MAP







Original ☐ Update ✓



 Site #
 8PI1555

 Recorder #
 270

 Recorder Date
 2/20/09

| Site Name                                                                                                 | 26 Parkin Court                                                  |                |                | Other Names                                                |               |          |                     |
|-----------------------------------------------------------------------------------------------------------|------------------------------------------------------------------|----------------|----------------|------------------------------------------------------------|---------------|----------|---------------------|
| <b>Project Name</b>