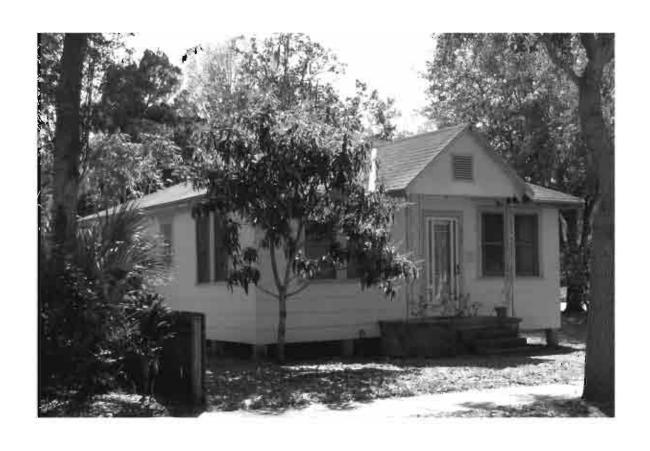

|
| REQUIRED: 1. USGS 7.5' MAP WITH STRUCTURES PINPOINTED IN RED                                                                                                                                                                                                                                                                                                                                                                                                                                                                                                                                                                                                           |

2. LARGE SCALE STREET OR PLAT MAP









Original ✓ Update □



Site # 8PI11792

Recorder # 364

Recorder Date 2/26/09

| Site Name             | 405 W Lemon Stre           | eet                  |                         | Other Names               |               |                |                  |          |
|-----------------------|----------------------------|----------------------|-------------------------|---------------------------|---------------|----------------|------------------|----------|
| <b>Project Name</b>   | Historic Resources         | Survey of Tarp       | on Springs              |                           |               |                |                  |          |
| <b>Historic Conte</b> | exts WWII and Aft          | termath              |                         | National Register