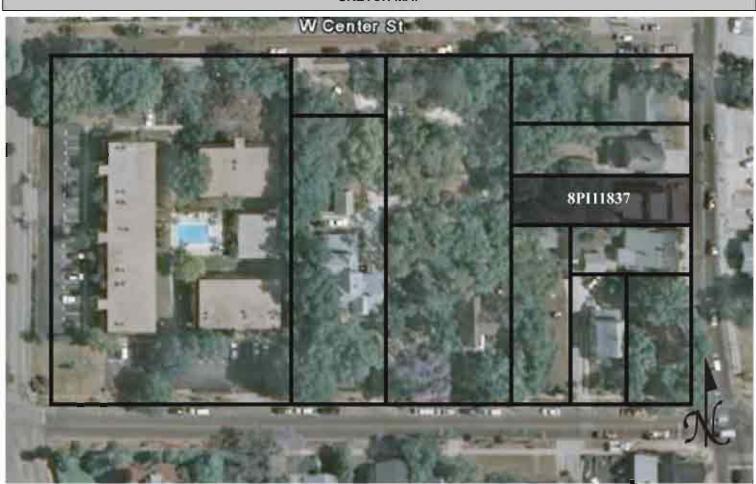

|
| REQUIRED: 1. USGS 7.5' MAP WITH STRUCTURES PINPOINTED IN RED                                                                                                                                                                                                                                                                                                                                                                                                                                                                                                                                                                                                |

2. LARGE SCALE STREET OR PLAT MAP







Original **✓** Update □



 Site #
 8PI11838

 Recorder #
 155

 Recorder Date
 2/16/09

| Site Name            | Johnny's Garage            |                     |               | Other Names              |                    |                                                        |  |
|----------------------|----------------------------|---------------------|---------------|--------------------------|--------------------|--------------------------------------------------------|--|
| <b>Project Name</b>  | Historic Resources         | Survey of Tarpon Sp | orings        |                          |                    |                                                        |  |
| Historic Cont        | exts Modern                |                     |               | National Regist