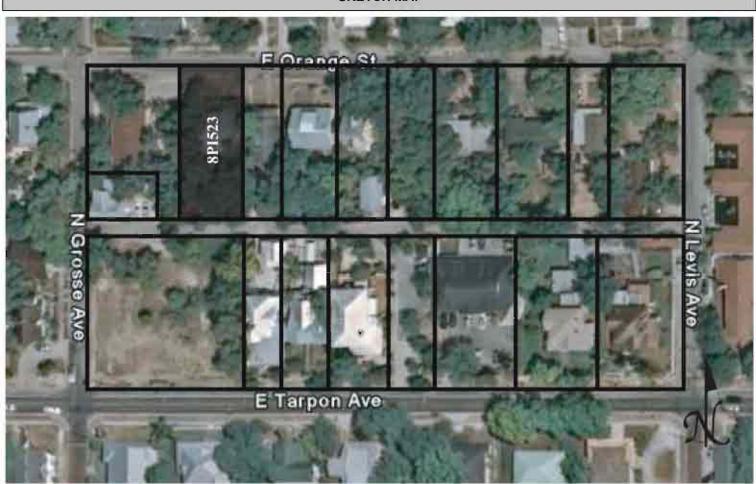

# SKETCH MAP

Original ☐ Update ✓

Site # 8PI1365

Recorder # 181

Recorder Date 2/16/09

| Site Name                              | Emory House                                                                                     |                                        |                 |        | Other Names                         | s              |              |                |                |                |  |
|----------------------------------------|-------------------------------------------------------------------------------------------------|----------------------------------------|-----------------|--------|-------------------------------------|----------------|--------------|----------------|----------------|----------------|--|
| <b>Project Name</b>                    | Historic Resources                                                                              | Survey of Tarpo                        | on Springs      |        |                                     |                |              |                |                |                |  |
| Historic Contexts Spanish-American War |                                                                                                 |                                        |                 |        | National Register Category Building |                |              |                |                |                |  |
|                                        |                                                                                                 | L                                      | OCATION a       | nd ID  | ENTIFICATION                        | ON             |              |                |                |                |  |
| Address                                | 106 Banana Street                                                                               |                                        |                 |        |                                     |                |              |                |                |                |  |
| Vicinity of                            | E side of Banana b                                                                              | etween Lemon a                         | and Court       |        |                                     |                |              |                |                |                |  |
| City                                   | Tarpon Springs                                                                                  |                                        |                 |        | Co                                  | ounty          | Pinellas     |                |                |                |  |
| Ownership P                            | rivate-individual                                                                               | Subdivision_                           |                 |        | BI                                  | ock#           |              | _ Lot #_       |                |                |  |
|                                        |                                                                                                 |                                        | N               | /APPI  | NG                                  |                |              |                |                |                |  |
| USGS Map                               | TARPON SPRING                                                                                   | S                                      |                 |        | Township                            | 27S            | _ Range      | 15E            | Section        | 12             |  |
| Quarter                                |                                                                                                 | Qtr Qtr                                |                 |        | Irregular Se                        | ection         |              |                | UTM Zone       | 17             |  |
| Easting                                | 327332                                                                                          | Northing _                             | 3114568         |        | Land Grant                          | Unkno          | wn           |                |                |                |  |
| Latitude                               |                                                                                                 | Longitude _                            |                 |        | Plat or Othe                        | er Map         | Aerial Pho   | tographs       |                |                |  |
|                                        |                                                                                                 |                                        | ŀ               | нѕто   | RY                                  |                |              |                |                |                |  |
| Architect/Buil                         | der Unknown                                                                                     |                                        |                 |        |                                     |                | Constructi   | on Date        | 1909           | Circa ✓        |  |
| Alterations                            | ✓ Date <u>c.1970</u>                                                                            | Туре                                   | e/Location      | alumi  | num siding                          |                |              |                |                |                |  |
| Additions                              | ✓ Date c.1925                                                                                   | Туре                                   | e/Location      |        | roof addition-                      |                | on south e   | levation tov   | vards rear; sh | ed roof        |  |
|                                        |                                                                                                 |                                        |                 |        | on on east ele                      | vation         |              |                |                |                |  |
|                                        | Original Loca                                                                                   |                                        |                 |        |                                     | . 5.           |              |                |                |                |  |
| Use Original                           | Private residence                                                                               |                                        |                 |        | Use Preser                          | nt Priv        | ate residend | e              |                |                |  |
|                                        |                                                                                                 |                                        | DE              | SCRIF  | MOIT                                |                |              |                |                |                |  |
| Style Craftsma                         | an                                                                                              | Exter                                  | ior Plan Irre   | gular  |                                     |                |              | nown           | Stori          | es2_           |  |
| Structural Sys                         | stem Wood frame                                                                                 |                                        |                 |        | Exterior Fa                         | abric 🗡        | luminum      |                |                |                |  |
| Foundation <u>F</u>                    | Piers                                                                                           | Foundati                               | ion Material    | s Bri  | ck                                  | F              | oundation    | n Infill Nor   | ne             |                |  |
| No. of Porche                          | s <u>1</u> Location                                                                             | s/Features _ce                         | enter inset scr | eened  | porch on west                       | elevatio       | n            |                |                |                |  |
| Main Entrance                          | e (stylistic details                                                                            | s):                                    |                 |        |                                     |                |              |                |                |                |  |
| • -                                    | Number                                                                                          |                                        | e/Location (    | Desci  | ibe below)                          |                |              |                |                |                |  |
| two story garage                       | e apartment to rear,                                                                            | also has aluminu                       | ım siding       |        |                                     |                |              |                |                |                |  |
| Roof Type C                            |                                                                                                 |                                        |                 | Roo    | ofing Materia                       | als Star       | nding seam-  | sheet meta     | <u> </u>       |                |  |
| Secondary St                           | ructures 🗌 C                                                                                    |                                        |                 |        |                                     |                |              |                |                |                |  |
| Chimneys 🗸                             | Number 3                                                                                        | Orientation _                          | North; South;   | West   | Location                            | Wall; R        | idge/Interi  | Material       | Brick          |                |  |
| Wood Window                            | ws $\square$ Type $\_$                                                                          |                                        |                 |        |                                     |                |              | Light #_       |                |                |  |
| <b>Metal Window</b>                    | vs ✓ Type SI                                                                                    | HS; Casement                           |                 |        |                                     |                |              | Light #_1      | /1; 8          |                |  |
| Exterior Orna                          | ment wood surrou                                                                                | ınds, outriggers                       | at eaves        |        |                                     |                |              |                |                |                |  |
| Condition Go                           | ood                                                                                             |                                        |                 | \$     | Surrounding                         | <b>s</b> Resid | lential      |                |                |                |  |
| Narrative (ger                         | neral, interior, lan                                                                            | dscape, conte                          | ext; 3 lines o  | only)  |                                     |                |              |                |                |                |  |
| entire block and architectural inte    | t bungalow features<br>features a rusticate<br>egrity. This building in<br>ho wintered in Tarpo | d block site wall.<br>s shown on the 1 | It has been a   | Itered | by the installat                    | ion of alu     | ıminum sidiı | ng but still r | etains its ove | rall           |  |
| Archaeologic                           | al Remains Prese                                                                                | ent 🗌 📖                                |                 | FMS    | F Archaeolo                         | gical Si       | ite Form C   | ompleted       | l (if yes, att | ach) $\square$ |  |

# HISTORICAL STRUCTURE FORM

Site # 8PI1365

Consult Guide To Historical Structure Forms for detailed instructions

| RECORDER'S EVALUATION OF SITE                                                                                                                                                                                                                                                                                                                                                                                                                                              |  |  |  |  |  |  |  |  |  |
|----------------------------------------------------------------------------------------------------------------------------------------------------------------------------------------------------------------------------------------------------------------------------------------------------------------------------------------------------------------------------------------------------------------------------------------------------------------------------|--|--|--|--|--|--|--|--|--|
| Individually Eligible for National Register? Yes □ No ☑ Likely, Need Information □ Insufficient Information □ Potential Contributor to Nat. Reg. District? Yes ☑ No □ Likely, Need Information □ Insufficient Information □                                                                                                                                                                                                                                                |  |  |  |  |  |  |  |  |  |
| Areas of Significance                                                                                                                                                                                                                                                                                                                                                                                                                                                      |  |  |  |  |  |  |  |  |  |
| Community planning & development; Architecture; Commerce; Exploration/settlement; Ethnic heritage                                                                                                                                                                                                                                                                                                                                                                          |  |  |  |  |  |  |  |  |  |
| Summary of Significance                                                                                                                                                                                                                                                                                                                                                                                                                                                    |  |  |  |  |  |  |  |  |  |
| This resource is an example of residential architecture in Tarpon Springs during the Spanish-American War-era and is representative of the development of the City of Tarpon Springs. Although this building has undergone some minor alterations, the majority of architectural details remain and the overall historic massing is retained. Therefore, this building would be considered a contributing resource to the NRHP and Local Tarpon Springs Historic District. |  |  |  |  |  |  |  |  |  |
| DHR USE ONLY OFFICIAL EVALUATIONS DHR USE ONLY                                                                                                                                                                                                                                                                                                                                                                                                                             |  |  |  |  |  |  |  |  |  |
| NR DATE   KEEPER-NR ELIGIBILITY   yes   no   Date   /_/_                                                                                                                                                                                                                                                                                                                                                                                                                   |  |  |  |  |  |  |  |  |  |
| DOCUMENTATION                                                                                                                                                                                                                                                                                                                                                                                                                                                              |  |  |  |  |  |  |  |  |  |
| Research Methods Florida Site File for past architectural surveys; Florida Site File search; Local library; Tax records; Pedestrian; Sanborn maps                                                                                                                                                                                                                                                                                                                          |  |  |  |  |  |  |  |  |  |
| Bibliographic References Olausen, Stephen A. FMSF form for 8PI1365. on file, Florida Department of State, Division of Historic Resources, Tallahassee, Florida.; Monahan, Kathleen, Ph.D. 2007 Historic Tarpon Springs Walking Tour. Tarpon Springs: City of Tarpon Springs.                                                                                                                                                                                               |  |  |  |  |  |  |  |  |  |
| 2007 Historic Tarpon Springs Walking Tour. Tarpon Springs: City of Tarpon Springs, Florida.                                                                                                                                                                                                                                                                                                                                                                                |  |  |  |  |  |  |  |  |  |
| Location of Negatives Janus Research Negative Numbers Roll 2885, #110, Facing SE                                                                                                                                                                                                                                                                                                                                                                                           |  |  |  |  |  |  |  |  |  |
| RECORDER INFORMATION                                                                                                                                                                                                                                                                                                                                                                                                                                                       |  |  |  |  |  |  |  |  |  |
| Recorder Name Janus Research                                                                                                                                                                                                                                                                                                                                                                                                                                               |  |  |  |  |  |  |  |  |  |
| Recorder Affiliation JANUS RESEARCH, 1107 N. Ward Street, Tampa, Florida 33607 Telephone 813-636-8200                                                                                                                                                                                                                                                                                                                                                                      |  |  |  |  |  |  |  |  |  |
| REQUIRED: 1. USGS 7.5' MAP WITH STRUCTURES PINPOINTED IN RED                                                                                                                                                                                                                                                                                                                                                                                                               |  |  |  |  |  |  |  |  |  |

3. PHOTO OF MAIN FACADE, PREFERABLY B&W, AT LEAST 3x5