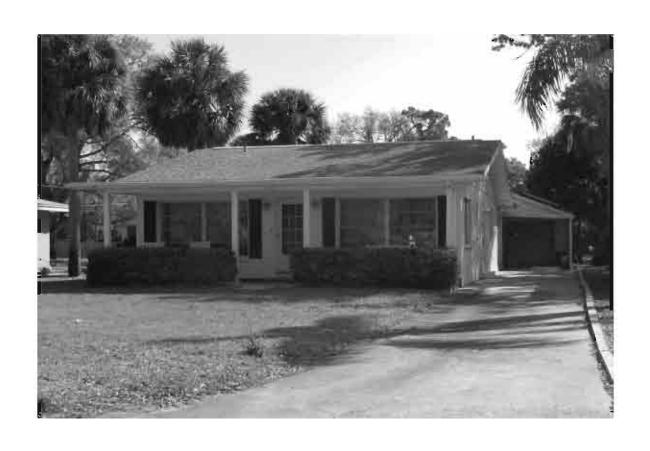

|
| DECLUDED. 4 LICCO 7 51 MAD WITH STRUCTURES DIMPONITED IN DED                                                                                                                                                                                                                                                                                                                                                                                                                                                            |

REQUIRED: 1. USGS 7.5' MAP WITH STRUCTURES PINPOINTED IN RED

2. LARGE SCALE STREET OR PLAT MAP







Original ✓ Update □



# HISTORICAL STRUCTURE FORM FLORIDA MASTER SITE FILE

Consult Guide To Historical Structure Forms for detailed instructions

 Site #
 8PI11881

 Recorder #
 350

 Recorder Date
 2/26/09

| Site Name 315 S Spring Boulevard                                                                                        | Other Names                                                                                             |
|-------------------------------------------------------------------------------------------------------------------------|---------------------------------------------------------------------------------------------------------|
| Project Name Historic Resources Survey of Tarpon Sprin                                                                  |