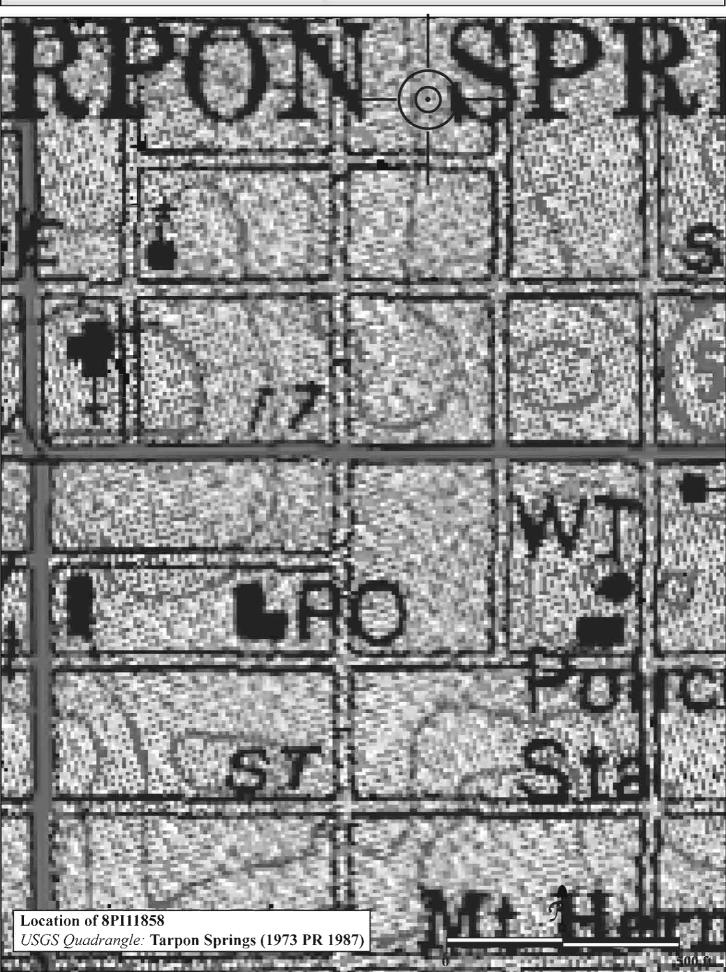

|  |  |  |  |  |  |  |
|                                                                                                                                                                                                                                                                                                                                                                                                                                                                                                    |  |  |  |  |  |  |  |

REQUIRED: 1. USGS 7.5' MAP WITH STRUCTURES PINPOINTED IN RED

2. LARGE SCALE STREET OR PLAT MAP









Original ✓ Update □



# HISTORICAL STRUCTURE FORM FLORIDA MASTER SITE FILE

Consult Guide To Historical Structure Forms for detailed instructions

 Site #
 8PI11859

 Recorder #
 105

 Recorder Date
 1/28/09

| Site Name       | 212 N Ring Avenue                                        |                                |                                     | Other Names                      |                                                                        |  |  |
|-----------------|----------------------------------------------------------|--------------------------------|-------------------------------------|----------------------------------|------------------------------------------------------------------------|--|--|
| Project Name    | e Historic Resources Survey of Tarpon Sp