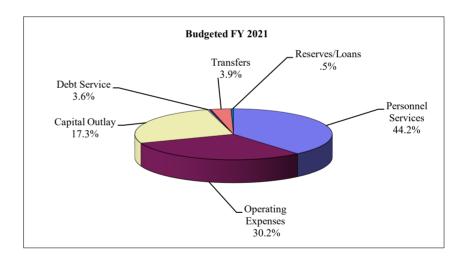

/Interfund Loans      |    | 447,377             | 324,677             | (122,700)        | -27.43%              |  |
| Total Expenditures            | \$ | 64,011,698          | \$ 63,278,499       | \$ (733,199)     | -1.15%               |  |

#### PERCENTAGE OF EXPENDITURES BY CATEGORY

| Expenditure              | Per-    |
|--------------------------|---------|
| Classification           | centage |
|                          |         |
| Personnel Services       | 44.2%   |
| Operating Expenses       | 30.2%   |
| Capital Outlay           | 17.3%   |
| Debt Service             | 3.6%    |
| Grants and Aids          | 0.3%    |
| Transfers                | 3.9%    |
| Reserves/Interfund Loans | 0.5%    |
|                          |         |
| Total Expenditures       | 100.0%  |



| S                             | SUMMARY BY FUNCTION |                   |                     |                     |  |  |  |
|-------------------------------|---------------------|-------------------|---------------------|---------------------|--|--|--|
| Expenditure<br>Classification | Actual<br>FY 2018   | Actual<br>FY 2019 | Budgeted<br>FY 2020 | Budgeted<br>FY 2021 |  |  |  |
|                               |                     |                   |                     |                     |  |  |  |
| General Government            | 4,468,403           | 4,942,918         | 6,271,086           | 5,752,526           |  |  |  |
| Public Safety                 | 15,441,440          | 15,923,681        | 16,014,851          | 16,258,474          |  |  |  |
| Physical Environment