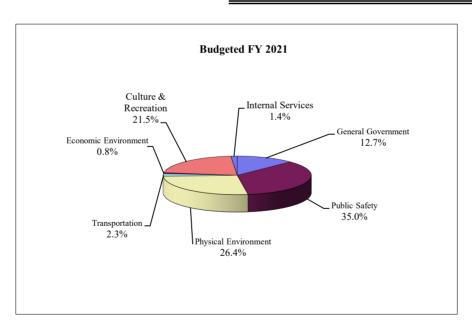

| Percentage of Total Pos | sitions  |         |         |
| Function             | rerearinge or rotair of | 31110115 |         |         |
| General Government   | 11.7%                   | 12.6%    | 12.5%   | 12.7%   |
| Public Safety        | 34.8%                   | 35.3%    | 34.9%   | 35.0%   |
| Physical Environment | 25.8%                   | 25.6%    | 26.6%   | 26.4%   |
| Transportation       | 2.4%                    | 2.4%     | 2.3%    | 2.3%    |
| Economic Environment | 0.8%                    | 0.8%     | 0.8%    | 0.8%    |
| Culture & Recreation | 23.1%                   | 22.0%    | 21.6%   | 21.5%   |
| Internal Services    | 1.4%                    | 1.4%     | 1.4%    | 1.4%    |
|                      | 100.0%                  | 100.0%   | 100.0%  | 100.0%  |



## PERSONNEL POSITION CHANGES (Full and Part-Time)

|                          |                                                   | Position<br>Changes |
|--------------------------|---------------------------------------------------|---------------------|
| GENERAL FUND             |                                                   |                     |
| Internal Audit           |                                                   |                     |
| Internal Auditor         | Position established by Charter in FY 2020        | 1.00                |
| Police-Code Enforcement  |                                                   |                     |
| Code Enforcement Officer | New Position                                      | 1.00                |
| Fire