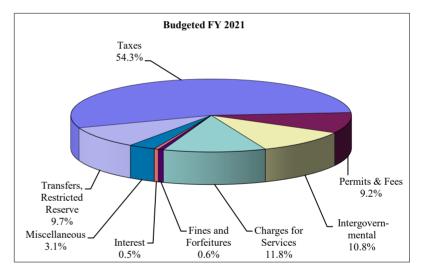

|  |  |
| Total                         | \$ 26,014,325       | \$ 26.786.585 \$    | 772 260          | 2 97%                |  |  |

#### PERCENTAGE OF REVENUES BY SOURCE

| Source                        | Per-<br>centage |
|-------------------------------|-----------------|
| Т                             | 54.20/          |
| Taxes                         | 54.3%           |
| Permits & Fees                | 9.2%            |
| Intergovernmental             | 10.8%           |
| Charges for Services          | 11.8%           |
| Fines and Forfeitures         | 0.6%            |
| Interest                      | 0.5%            |
| Miscellaneous                 | 3.1%            |
| Transfers, Restricted Reserve | 9.7%            |
| Total                         | 100.0%          |



### **GENERAL FUND REVENUES**

| Acct.#                                                                                             | Account Description                                                                                               | Actual<br>FY 2018                                | Actual<br>FY 2019                                | Budgeted<br>FY 2020                    | Budgeted<br>FY 2021                                                  |
|----------------------------------------------------------------------------------------------------|-------------------------------------------------------------------------------------------------------------------|--------------------------------------------------|--------------------------------------------------|--------------