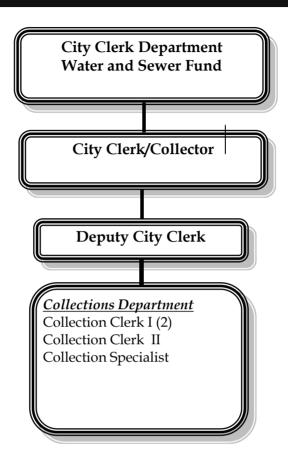

jective 1: Collect and process all payments due to include but not limited to utilities, permitting, business taxes, boat launch permits, parking tickets, and all other off-site facilities. This also includes credit, debit and lockbox payments.

Objective 2: Continue payment process and policies review to increase efficiency with tight internal controls.

Objective 3: Provide lien payoff figures through assessment searches.

#### Delinquent accounts

#### Goal 2: Handle delinquent accounts

Objective 1: Process accounts for shut-offs, and review and enhance collection efforts for past due accounts.

Objective 2: Review aged accounts reports monthly placing liens on delinquent owner accounts and turning tenant accounts over to the collection agency.

# **Collections - Personnel Schedule**



#### **Position**

| 1 051(1011                |         |         |         |         |
|---------------------------|---------|---------|---------|---------|
| Title                     | FY 2018 | FY 2019 | FY 2020 | FY 2021 |
|                           |         |         |         |         |
| Deputy City Clerk*        | 0.50    | 0.50    | 0.50    | 0.50    |
| Collection Clerk I        | 1.00    | 2.00    | 2.00    | 2.00    |
| Collection Clerk II       | 2.00    | 1.00    | 1.00    | 1.00    |
| Senior Clerk PT           | 1.00    | -       | -       | -       |
| Collections Specialist FT | -       | 1.00    | 1.00    | 1.00    |
| Total                     | 4.50    | 4.50    | 4.50    | 4.50    |

<sup>\*</sup>This position is funded 50% Gen. Fund - City Clerk and 50% W/S Fu