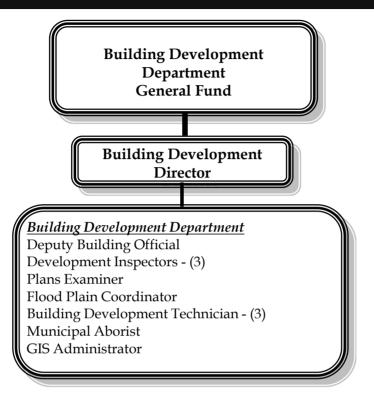

to making purchases or creating requisitions so that the best price is achieved.

Objective 2: Continue creating online applications for permitting to save money on logistics involved with face to face permit entry.

### Achieve Operational Excellence

### Goal 4: Conduct 100% of Inspections within 24 Hours of Request

Objective 1: Maintain current standards of inspections completed within 24 hours of request during business hours.

Objective 2: Provide effective customer service keeping the people of Tarpon Springs at the top of the priority list by providing thorough inspections according to the Florida Building Code. Provide courtesy inspections for same day inspections when able to please homeowners, contractors and businesses alike.

## **Building Development - Personnel Schedule**



| Position                         |         |         |         |         |
|----------------------------------|---------|---------|---------|---------|
| Title                            | FY 2018 | FY 2019 | FY 2020 | FY 2021 |
|                                  |         |         |         | _       |
| <b>Building Development:</b>     |         |         |         |         |
| Building Development Director    | 1.00    | 1.00    | 1.00    | 1.00    |
| Building Development Supervisor  | 1.00    | 1.00    | -       | -       |
| Deputy Building Official         | -       | -       | 1.00    | 1.00    |
| Development Inspectors           | 3.00    | 3.00    | 3.00    | 3.00    |
| Projects Coordinator             | 1.00    | 1.00    | -       | -       |
| Plans Examiner