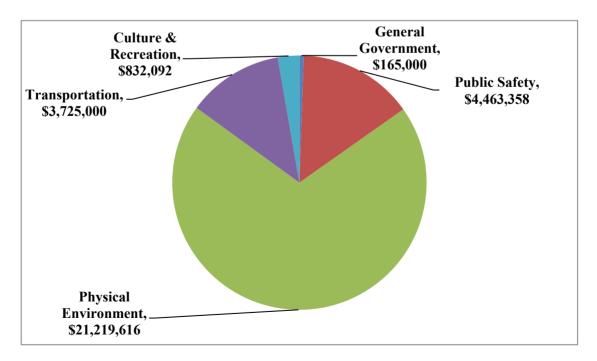

years.

<u>Sewer Impact Fee:</u> The Sewer Impact Fee is established as an Enterprise Fund which accounts for the receipt and expenditure of the Sewer Impact Fee levied on new construction. These funds may only be used for new capital growth related to Sewer facilities. The current fee for a new residence is \$1,616.

<u>Water Impact Fee:</u> The Water Impact Fee is established as an Enterprise Fund which accounts for the receipt and expenditure of the Water Impact Fee levied on new construction. These funds may only be used for new capital growth related to Water facilities. The current fee for a new residence is \$2,320.

# CAPITAL IMPROVEMENTS PROGRAM PROJECT SUMMARY - by FUNCTION

#### **FISCAL YEAR 2021 PROJECTS - \$9,671,266**



#### FISCAL YEAR 2021 - 2025 PROJECTS - \$30,405,066



# CAPITAL IMPROVEMENTS PROGRAM PROJECT SUMMARY - SOURCES/FUNDS

#### **FISCAL YEAR 2021 SOURCES - 9,671,266**



#### FISCAL YEAR 2021 - 2025 SOURCES - \$30,405,066



### CAPITAL IMPROVEMENTS PROGRAM PROJECT SUMMARY

| Duciant                                                                             |     | EV 2021            |          | EV 2022   |          | EV2022             |          | EV/2024   |          | EV2025             |    | 5 Year               |
|-------------------------------------------------------------------------------------|-----|--------------------|----------|-----------|----------|--------------------|----------|-----------|----------|--------------------|----|----------------------|
| <u>Project</u>