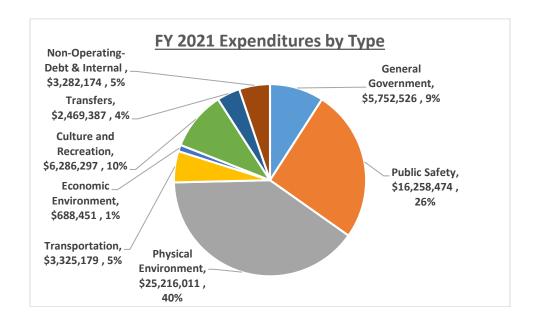

ms such as water-sewer, sanitation and stormwater. The second largest source of revenues is taxes at \$17.5 million or 28% of the total revenue. Included in the taxes category is ad valorem (property taxes), as well as other taxes such as utility and communication service taxes.



#### **Operating Budget Expenditures:**

As indicated in the graph below the largest category of expenditures is Physical Environment at \$25.2 million or 40% of the total operating budget. The majority of the City's physical environment expenditures is generated by the City's enterprise fund systems such as watersewer, sanitation and stormwater. The second largest category of expenditures is public safety at \$16.3 million or 26% of the total expenditures which consists mostly of police and fire expenditures.



Assumptions within Operating Budget:

#### Personnel Service Costs:

There are two new positions in the FY 2021 budget due to the City Charter amendment adding a full time Internal Auditor as well as another Code Enforcement Officer.

Police and Fire Union employees wage increases are per their respective union contract, FY 2021 contracts are under negotiation. FY 2020 was the third and final year for both contracts. Pay increases has been provided currently in the Proposed Budget for FY 2021 for union and general employees at 3%.

Police and Fire defined benefit retirement funding is established by the respective actuary report for both retirement plans. General employees defined contribution plans are funded at 8.7%.

Health & Dental rates remained the same and were budgeted 0% increas