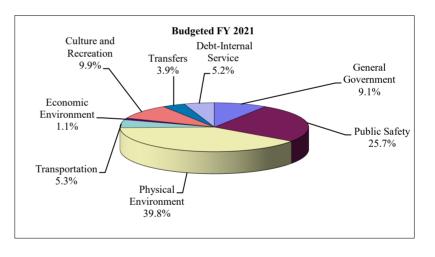

| 3.67%                |  |  |  |  |  |
| Total Expenditures            | \$ 64,011,698       | 63,278,499          | \$ (733,199)     | -1.15%               |  |  |  |  |  |

#### PERCENTAGE OF EXPENDITURES BY FUNCTION

| Expenditure                   | Per-    |
|-------------------------------|---------|
| Classification                | centage |
|                               |         |
| General Government            | 9.1%    |
| Public Safety                 | 25.7%   |
| Physical Environment          | 39.8%   |
| Transportation                | 5.3%    |
| Economic Environment          | 1.1%    |
| Culture and Recreation        | 9.9%    |
| Transfers                     | 3.9%    |
| Non-Operating-Debt & Internal | 5.2%    |
| Total Expenditures            | 100.0%  |





### **RELATED FINANCIAL INFORMATION**

## PERSONNEL BY FUND/DEPARTMENT (Full Time)

| Fund/Department                    | FY 2018 | FY 2019 | FY 2020 | FY 2021 |
|------------------------------------|---------|---------|---------|---------|
| General Fund                       |         |         |         |         |
| City Commission                    | 0.50    | 0.50    | 0.50    | 0.50    |
| City Manager                       | 2.50    | 2.50    | 2.50    | 2.50    |
| Economic Development               | 1.00    | 1.00    | 1.00    | 1.00    |
| Finance                            | 7.00    | 7.00    | 7.00    | 7.00    |
| Procurement Services               | 3.00    | 3.00    | 3.00    | 3.00    |
| Information Technology             | 2.25    | 4.25    | 4.25    | 4.25    |
|