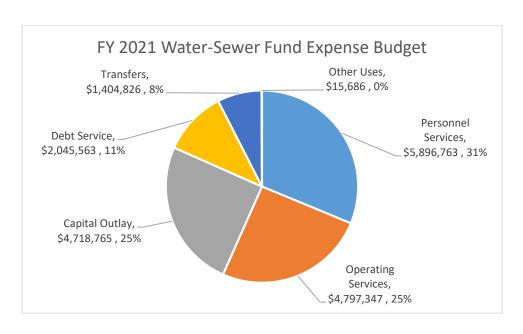

nues. Rate increases for water, sewer and reclaimed were approved for ten years through FY 2028. The rate increases for water, sewer and reclaimed are at 2.75% for each service for each year through FY 2028.



#### Water-Sewer Fund Expenses:

Looking at the Water-Sewer expenses by type the single largest investment is in Personnel Services. Personnel expenditures include all wages and benefits of the Water Sewer Fund. They are necessary to provide the services required for operations and are the largest expense at \$5.9 million or 31%. Operating Services is the second largest, which include the cost for services and commodities, making up \$4.8 million or 25% of the Water-Sewer Fund Budget. Capital Outlay is the third largest at \$4.7 million or 25% of the total Water-Sewer Fund budget.



#### **Sanitation Fund Budget**

The Sanitation Fund operating budget for the City of Tarpon Springs for Fiscal year 2021 totals \$6,244,972. This is an increase of \$827,019 or 15.3% from the Fiscal Year 2020 Adopted Budget. The largest portion of the increase is related to operating service costs \$624,082.

#### Sanitation Fund Revenues:

The Sanitation Fund is supported by user fees on refuse, recycling and yard waste services. Charges for Services is the largest component of the Sanitation Fund revenue budget with \$5.9 million or 95% of the revenues. The refuse and recycling rate increase per the contract is based on the CPI at 1.63% for FY 2021, but also Pinellas County landfill instituted annual increases for disposal (started FY 2020) which per the sanitation contract are being