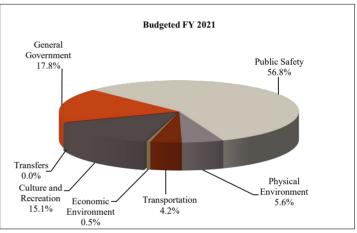

| 270,664             | -                   | (270,664)        | -100.00%             |  |  |  |
| Total Expenditures           | \$ | 26,014,325          | \$ 26,786,585       | 772,260          | 2.97%                |  |  |  |

### PERCENTAGE OF EXPENDITURES BY FUNCTION

| Expenditure<br>Classification | Per-<br>centage |
|-------------------------------|-----------------|
| General Government            | 17.8%           |
| Public Safety                 | 56.8%           |
| Physical Environment          | 5.6%            |
| Transportation                | 4.2%            |
| Economic Environment          | 0.5%            |
| Culture and Recreation        | 15.1%           |
| Transfers                     | 0.0%            |
| Total Expenditures            | 100.0%          |



| SUMMARY BY DEPARTMENT         |                   |                   |                     |                     |  |  |  |  |
|-------------------------------|-------------------|-------------------|---------------------|---------------------|--|--|--|--|
| Expenditure<br>Classification | Actual<br>FY 2018 | Actual<br>FY 2019 | Budgeted<br>FY 2020 | Budgeted<br>FY 2021 |  |  |  |  |
| City Commission               | 154,896           | 154,147           | 151,968             | 145,922             |  |  |  |  |
| City Manager                  | 434,132           | 452,714           | 451,643             | 458,068             |  |  |  |  |
| Finance                       | 439,197           | 491,033           | 507,528             | 506,891             |  |  |  |  |
| Procurement Serv