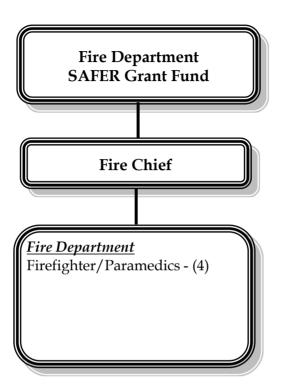

|
| 68     | Intangible Assets          | _                 | -                 | _                   | _                   |
|        | Capital Outlay             | -                 | 4,668             | -                   |                     |
| 91     | Transfers                  | 978               | _                 | _                   | _                   |
| 99     | Non-Operating              | -                 | _                 | _                   | _                   |
|        | Non-Operating              | 978               | -                 | -                   | _                   |
|        | Department Total           | 320,083           | 397,605           | 447,252             | 50,000              |

### **Fire Department - Personnel Schedule**



| Position<br>Title      | FY 2018 | FY 2019 | FY 2020 | FY 2021 |
|------------------------|---------|---------|---------|---------|
| Firefighter/Paramedics | 4.00    | 4.00    | 4.00    | -       |
| Total                  | 4.00    | 4.00    | 4.00    | _       |

FY 2021 Note: Firefighters absorbed by General Fund

|  | CRA TRUST FUND |  |
|--|----------------|--|
|  |                |  |



# **CRA Fund Revenue/Expenses**

| SUMMARY BY SOURCE         |    |                   |    |                   |    |                     |    |                     |
|---------------------------|----|-------------------|----|-------------------|----|---------------------|----|---------------------|
| Source                    |    | Actual<br>FY 2018 | I  | Actual<br>FY 2019 |    | Budgeted<br>