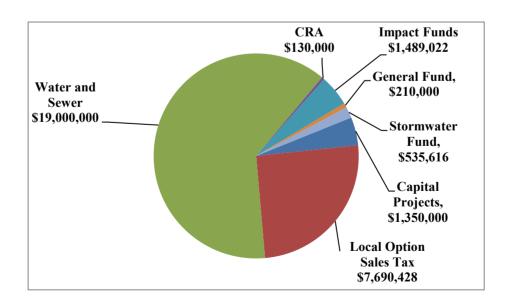

on new construction. These funds may only be used for new capital growth related to Sewer facilities. The current fee for a new residence is \$1,616.

<u>Water Impact Fee:</u> The Water Impact Fee is established as an Enterprise Fund which accounts for the receipt and expenditure of the Water Impact Fee levied on new construction. These funds may only be used for new capital growth related to Water facilities. The current fee for a new residence is \$2,320.

# CAPITAL IMPROVEMENTS PROGRAM PROJECT SUMMARY - by FUNCTION

#### **FISCAL YEAR 2021 PROJECTS - \$9,671,266**



#### FISCAL YEAR 2021 - 2025 PROJECTS - \$30,405,066



# CAPITAL IMPROVEMENTS PROGRAM PROJECT SUMMARY - SOURCES/FUNDS

#### **FISCAL YEAR 2021 SOURCES - 9,671,266**



#### FISCAL YEAR 2021 - 2025 SOURCES - \$30,405,066



### CAPITAL IMPROVEMENTS PROGRAM PROJECT SUMMARY

| Duciant                                                                             |     | EV 2021            |          | EV 2022   |          | EV2022             |          | EV/2024   |          | EV2025             |    | 5 Year               |
|-------------------------------------------------------------------------------------|-----|--------------------|----------|-----------|----------|--------------------|----------|-----------|----------|--------------------|----|----------------------|
| <u>Project</u>                                                                      |     | FY 2021            |          | FY 2022   |          | FY2023             |          | FY2024    |          | FY2025             |    | Total