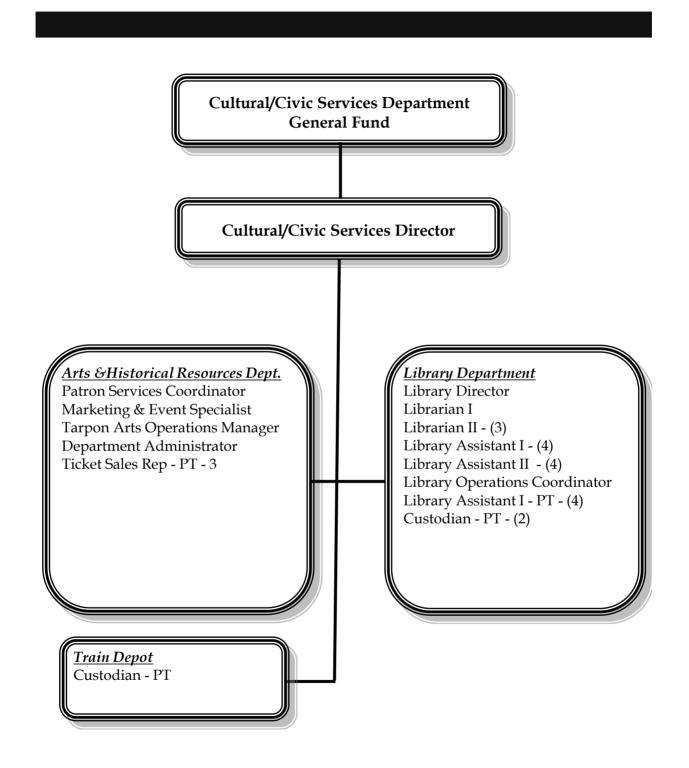

3: Support lifelong learning and enrichment activities for all ages

Objective 1: Continue early literacy programs for children and promote the value of reading for all ages.

Objective 2: Enhance homework help programs and educational resources for students.

Objective 3: Offer a variety of entertaining and educational programs for adults, teens, and children.

#### **Goal 4:** Strengthen Community Connections

Objective 1: Maintain and expand outreach activities and partnerships with community organizations, local schools, and other City departments.

Objective 2: Continue to work together with the other member libraries of the Pinellas Public Library Cooperative on joint programs and group purchasing of resources for the public.

## **Cultural & Civic Services - Organizational Chart**



## **Cultural & Civic Services - Personnel Schedule**

| Position<br>Title                     | FY 2018 | FY 2019 | FY 2020 | FY 2021 |
|---------------------------------------|---------|---------|---------|---------|
| Division Arts & Historical Resources: |         |         |         |         |
| Cultural & Civic Services Director    | 1.00    | 1.00    | 1.00    | 1.00    |
| Curator of Art/Historical Resources   | 1.00    | _       | -       | -       |
| Arts Marketing & Program Manager      | 1.00    | -       | -       | -       |
| Theatre Operations Manager*           | 1.00    | _       | -       | -       |
| Assistant Theatre Operations Manager* | 1.00    | -       | -       | -       |
| Office Adminsitrator - PT             | 1.00    | -       | -       | -       |
| Art