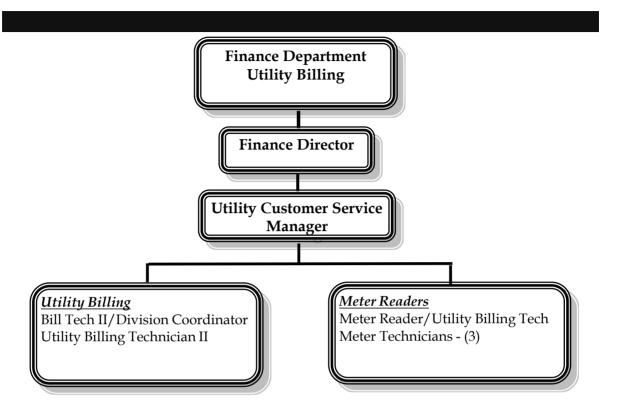

n our service area.

#### Achieve Operational Excellence

Goal 2: Provide accurate and timely utility bills to our citizens while providing excellent service to our new customers, via telephone, email or in person, while meeting the demands of our existing customer's inquiries

Objective 1: To review exception listings, meter reading postings and charge calculations for each customer prior to mailing the utility bill.

Objective 2: To meet the scheduled deadline for mailing the utility bills 100% of the time.

Objective 3: To review adjustment request and complete the calculations for customers who qualify for an adjustment prior to the billing, posting adjustments and miscellaneous charges to the customer with 100% accuracy in a timely manner.

# **Utility Billing - Personnel Schedule**



| Position                                |         |         |         |         |
|-----------------------------------------|---------|---------|---------|---------|
| Title                                   | FY 2018 | FY 2019 | FY 2020 | FY 2021 |
|                                         |         |         |         |         |
| <b>Utility Billing</b>                  |         |         |         |         |
| Utilities Accounts Supervisor/Manager   | 1.00    | 1.00    | -       | -       |
| Utility Customer Service Manager        | -       | -       | 1.00    | 1.00    |
| Bill Tech II/Divison Coordinator*       | 0.75    | 0.75    | 0.75    | 0.75    |
| Utility Billing Technician II           | 1.00    | 1.00    | 1.00    | 1.00    |
| Total