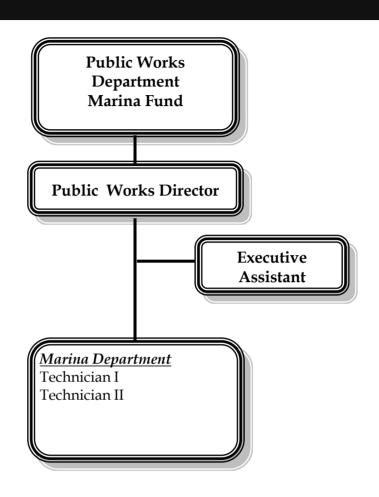

# Annual Budget 2021

City of Tarpon Springs, Florida
Fiscal Year Ending
September 30, 2021