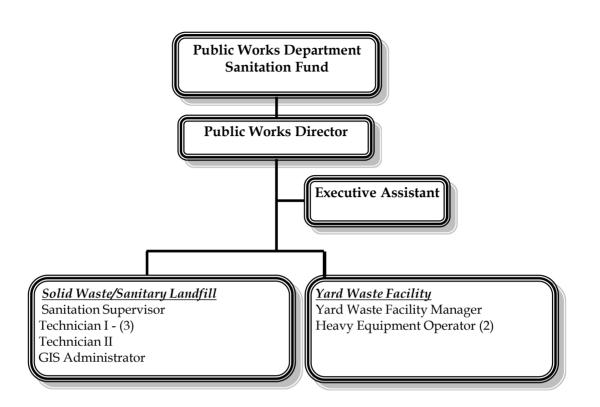

|    |                     |    |                     |
| 91     | Transfers                     | 291,556           | 349,034           |    | 409,759             |    | 474,335             |
| 93     | Refuse                        | 5,955             | 10,773            |    | 10,000              |    | 8,000               |
| 99     | Non-Operating                 | 145               | 5,811             |    |                     |    |                     |
|        | Non-Operating                 | \$ 297,656        | \$ 365,618        | \$ | 419,759             | \$ | 482,335             |
|        | <b>Department Total</b>       | \$ 6,438,923      | \$ 5,304,900      | \$ | 5,417,953           | \$ | 6,244,972           |

### **Public Works - Sanitation - Personnel Schedule**



#### **Position**

| Title                       | FY 2018 | FY 2019 | FY 2020 | FY 2021 |
|-----------------------------|---------|---------|---------|---------|
| Solid Waste/Sanitary Land:  |         |         |         |         |
| Public Works Director*      | 0.30    | 0.30    | 0.30    | 0.30    |
| Executive Assistant*        | 0.30    | 0.30    | 0.30    | 0.30    |
| Sanitation Technician       | 1.00    | 1.00    | _       | -       |
| Sanitation Supervisor       | -       | _       | 1.00    | 1.00    |
| Technician I**              | 1.95    | 1.80    | 2.80    | 2.80    |
| Technician II               | 1.00    | 1.00    | 1.00    | 1.00    |
| GIS Administrator***        | -       | 0.15    | 0.07    | 0.15    |
| Total                       | 4.55    | 4.55    | 5.47