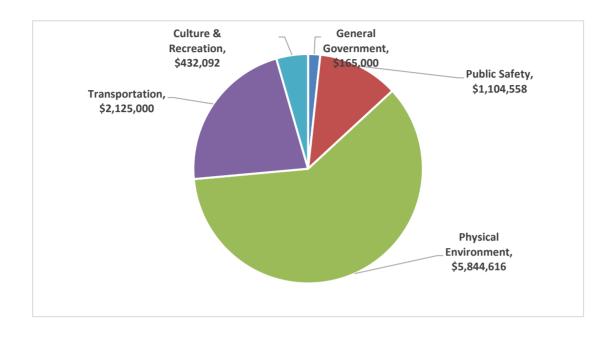

hicles and equipment with useful lives of at least five years.

<u>Sewer Impact Fee:</u> The Sewer Impact Fee is established as an Enterprise Fund which accounts for the receipt and expenditure of the Sewer Impact Fee levied on new construction. These funds may only be used for new capital growth related to Sewer facilities. The current fee for a new residence is \$1,616.

<u>Water Impact Fee:</u> The Water Impact Fee is established as an Enterprise Fund which accounts for the receipt and expenditure of the Water Impact Fee levied on new construction. These funds may only be used for new capital growth related to Water facilities. The current fee for a new residence is \$2,320.

# CAPITAL IMPROVEMENTS PROGRAM PROJECT SUMMARY - by FUNCTION

#### **FISCAL YEAR 2021 PROJECTS - \$9,671,266**



#### FISCAL YEAR 2021 - 2025 PROJECTS - \$30,405,066



# CAPITAL IMPROVEMENTS PROGRAM PROJECT SUMMARY - SOURCES/FUNDS

#### **FISCAL YEAR 2021 SOURCES - 9,671,266**



#### FISCAL YEAR 2021 - 2025 SOURCES - \$30,405,066



### CAPITAL IMPROVEMENTS PROGRAM PROJECT SUMMARY

| Duciant                                                                             |     | EV 2021            |          | EV 2022   |          | EV2022             |          | EV/2024   |          | EV2025             |    | 5 Year               |
|-------------------------------------------------------------------------------------|-----|--------------------|----------|-----------|----------|--------------------|----------|-----------|----------|--------------------|----|----------------------|
| <u>Project</u>