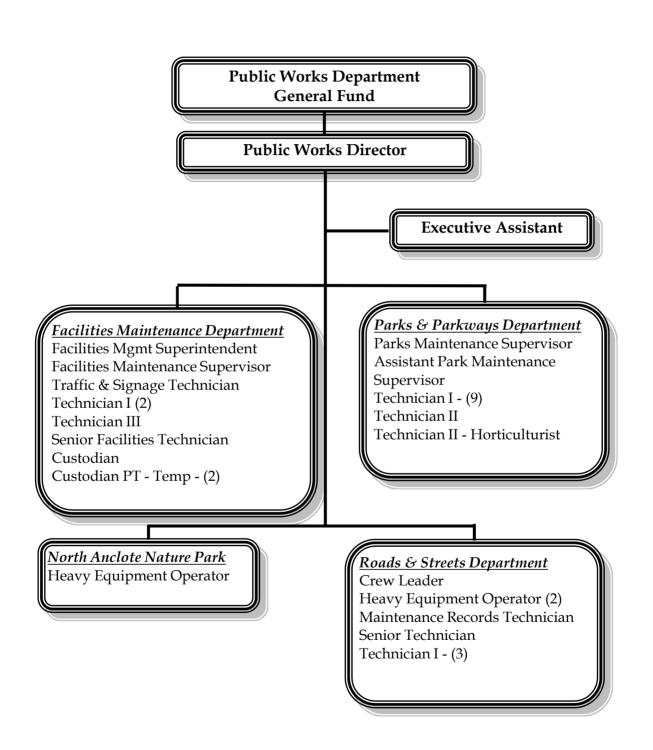

Goal 6: Perform building maintenance needs in an efficient, prioritized manner

Objective 1: Accurate troubleshooting, diagnosis and repair plan for each job.

Objective 2: Fix problems correctly the first time.

#### Goal 7: Establish an annual road/sidewalk maintenance program

Objective 1: Manage a proactive road maintenance & preservation program.

Objective 2: Implement an on-going action plan based on technical criteria.

#### **Goal 8: Park standards**

Objective 1: Develop, implement and regularly monitor park maintenance plan.

Objective 2: Improve aesthetics through healthy groomed green space, multi-purpose green space and well preserved amenities.

Objective 3: Manage designated rights-of-ways to ensure public safety.

## **Public Works - General Fund - Organizational Chart**



### **Public Works - General Fund - Personnel Schedule**

| Title                                    | FY 2018 | FY 2019 | FY 2020 | FY 2021 |
|------------------------------------------|---------|---------|---------|---------|
| Facilities Maintenance:                  |         |         |         |         |
| Public Works Director*                   | 0.20    | 0.20    | 0.20    | 0.20    |
| Executive Assistant*                     | 0.20    | 0.20    | 0.20    | 0.20    |
| Facilities Management Superintendent     | 1.00    | 1.00    | 1.00    | 1.00    |
| Facilities Maintenance Supervisor        | -       | -       | 1.00    | 1.00    |
| Traffic & Signage Technician             | 1.00    | 1.00    | 1.00    | 1.00    |
| Technician I                             | 2.00    | 2.00