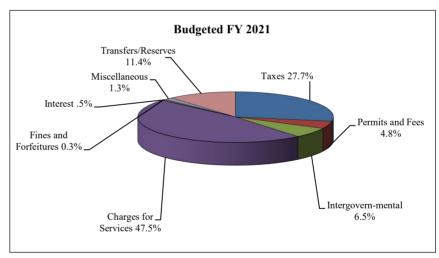

551,874           |    | 7,232,669           |    | (2,319,205)      | -24.28%              |
| Total                                                   | \$ | 64,011,698          | \$ | 63,278,499          | \$ | (733,199)        | -1.15%               |

#### PERCENTAGE OF REVENUES BY SOURCE

|                       | Per-    |
|-----------------------|---------|
| Source                | centage |
|                       |         |
| Taxes                 | 27.7%   |
| Permits and Fees      | 4.8%    |
| Intergovernmental     | 6.5%    |
| Charges for Services  | 47.5%   |
| Fines and Forfeitures | 0.3%    |
| Interest              | 0.5%    |
| Miscellaneous         | 1.3%    |
| Transfers,Reserves    | 11.4%   |
|                       |         |
| Total                 | 100.0%  |



| SUMMARY BY CATEGORY           |    |                   |    |                   |    |                     |                     |
|-------------------------------|----|-------------------|----|-------------------|----|---------------------|---------------------|
| Expenditure<br>Classification |    | Actual<br>FY 2018 |    | Actual<br>FY 2019 |    | Budgeted<br>FY 2020 | Budgeted<br>FY 2021 |
| Personnel Services            |    | 24,358,239        |    | 25,744,647        |    | 27,274,595          | 27,936,941          |
| Operating Expenses            |    | 22,873,086        |    | 22,173,614        |    | 18,085,946          | 19,133,576          |
| Capital Outlay                |    | 5,060,081         |    | 5,302,647         |    | 13,170,590          | 10,952,755          |