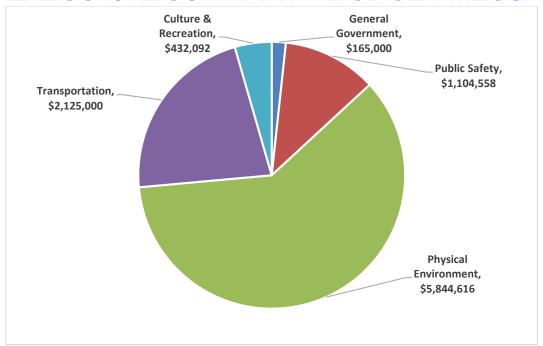

Marina Fund Expenses:

Looking at the Marina expenses by type the single largest expense is for personnel services at \$63,388 or 56% of the total Marina Fund budget. The next largest expense is for operating services at \$49,010 or 44% of the total Marina Fund budget.

#### **Capital Improvements Program**

The adopted CIP for FY 2021 to FY 2025 includes projects totaling \$30,405,066, with \$9,671,266 included in FY 2021. The CIP is a five-year planning document for significant capital projects. In order to make the CIP meaningful, projects are not included unless they have an identified funding source.

#### Capital Improvements Program FY 2021:

Below are the FY 2021 Projects totaling \$9,671,266 by Type with the largest category being Physical Environment at \$5.8 million or 60.4%.



The majority of Physical Environment capital projects are funded by the water-sewer fund.



The larger capital projects are for new water and sewer lines, force main improvements and generator upgrades.

#### Capital Improvements Program FY 2021 through FY 2025:

Below is the five-year FY 2021 through FY 2025 Projects totaling \$30,405,066 by Type with the largest category being Physical Environment at \$21.21 million or 69.8%.



The majority of Physical Environment capital projects for FY 2021 through FY 2025 are funded by the water-sewer fund.





# **BUDGET PROCESS**

#### **Budget Review and Adoption**

The City of Tarpon Springs' annual budget process routinely begins in **February** where the budget preparation procedures are distributed to the departments. The departments input