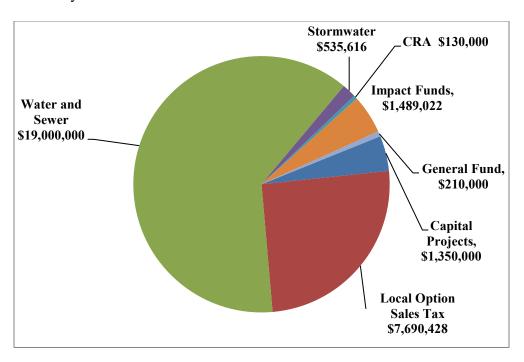

included unless they have an identified funding source.

#### Capital Improvements Program FY 2021:

Below are the FY 2021 Projects totaling \$9,671,266 by Type with the largest category being Physical Environment at \$5.8 million or 60.4%.



The majority of Physical Environment capital projects are funded by the water-sewer fund.



The larger capital projects are for new water and sewer lines, force main improvements and generator upgrades.

#### Capital Improvements Program FY 2021 through FY 2025:

Below is the five-year FY 2021 through FY 2025 Projects totaling \$30,405,066 by Type with the largest category being Physical Environment at \$21.21 million or 69.8%.



The majority of Physical Environment capital projects for FY 2021 through FY 2025 are funded by the water-sewer fund.





# **BUDGET PROCESS**

#### **Budget Review and Adoption**

The City of Tarpon Springs' annual budget process routinely begins in **February** where the budget preparation procedures are distributed to the departments. The departments input their department requests, justifications, and additional personnel requests. The departments have until mid-March, to input all their requests. During **March** the Finance Department begins developing the payroll budgeting file.

In **April and May** the Finance Department inputs revenue projections, analyzes and reviews all departmental requests, develops the budget timetable as required by Florida Statute (F.S. 200.065), and ensures that all the necessary budgetary items are inputted. The Finance Department submits the preliminary budget to the C