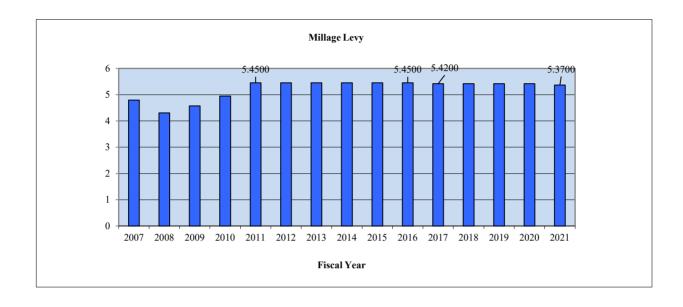

| 1,793,354,693                  | 313,768,204                        | 21.21%                               |   | 4.7957                 | (0.1463)                           | -2.96%                         | 8,326,486                            | 1,255,970                          | 17.76%                               |

- (A) Final Assessed Valuations except for Fiscal Year 2021 is preliminary estimate from Pinellas County Property Appraiser.
- (B) Final Millage Levy represents the City wide levy only. Fiscal Year 2021 Levy is the Proposed Millage Rate.
- (C) Ad Valorem Tax Revenues are based on actual receipts. Fiscal Year 2020 and FY 2021 is the Budgeted amount.



# CITY OF TARPON SPRINGS HISTORICAL ANALYSIS OF MILLAGE RATES & AD VALOREM REVENUES LAST FIFTEEN FISCAL YEARS





# CITY OF TARPON SPRINGS MILLAGE RATE COMPARISONS PINELLAS COUNTY







### DEBT SUMMARY

### Policy, Analysis and Schedules

The City of Tarpon Springs takes a planned and programmed approach to managing its outstanding debt, with a view toward funding from internally generated capital where appropriate and financing where appropriate. Accordingly, the City uses financing, lease purchases (capital leases), revenue notes, and cash payments to pay for its capital acquisition. The City approved a debt management policy on December 16, 2008.

The <u>Debt Management Policy</u> is to manage the issuance of the City's debt obligations and maintain the City's ability to incur debt and other long term obligations at favorable interest rates for capital improvements, facilities, and equipment