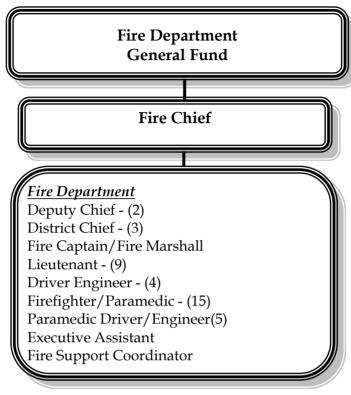

al emergencies to the residents and visitors of Tarpon Springs. It also provides injury prevention and medical education services that are responsive to the needs of the community.

Objective 2: The Department ensures prompt response to calls for medical assistance and provides appropriate aid quickly. Delivers responsive medical treatment and assures transport to the appropriate medical facility as necessary.

#### Goal 3: Maintain High state of readiness through Education

Objective 1: The Fire Department maintains a thoroughly trained staff of professional personnel who maintain certifications through continuous education programs endorsed by the department and Pinellas County EMS. Encourage educational development toward formal degrees for all employees.

## Fire - Personnel Schedule



| Position                   |         |         |         |         |
|----------------------------|---------|---------|---------|---------|
| Title                      | FY 2018 | FY 2019 | FY 2020 | FY 2021 |
| Fire Department:           |         |         |         |         |
| Fire Chief                 | 1.00    | 1.00    | 1.00    | 1.00    |
| Deputy Chief               | 2.00    | 2.00    | 2.00    | 2.00    |
| District Chief             | 3.00    | 3.00    | 3.00    | 3.00    |
| Fire Captain/Fire Marshall | 1.00    | 1.00    | 1.00    | 1.00    |
| Driver Engineer            | 4.00    | 4.00    | 4.00    | 4.00    |
| Firefighter/Paramedic      | 16.00   | 16.00   | 11.00   | 15.00   |
| Paramedic Driver/Engineer  | -       | -       | 5.00    | 5.00    |
| Administrative