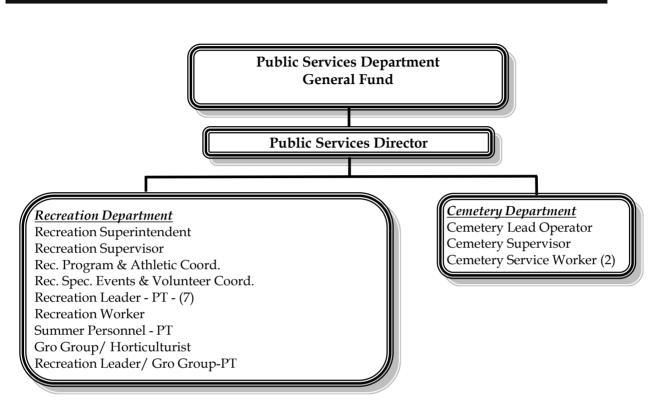

creation Card incentives for our local community.

Objective 2: Develop attractive Recreation Card incentives for the surrounding community.

#### **Public Services-Cemetery**

## Goal 1: Maintain final resting place and memorial options into the future for City residents and outside customers.

Objective 1: Monitor remaining spaces in various cemetery facilities for future expansion planning: mausoleum, lawn crypts, and columbariums. Complete expansion plans within allotted funding timeframes.

#### Goal 2: Maintain an active cemetery that remains a vital part of our community

Objective 1: Provide service to support sales of spaces and memorials.

Objective 2: Provide staffing and coordination for associated funeral services.

### **Public Services - General Fund - Personnel Schedule**



#### **Position**

| Title                                             | FY 2018 | FY 2019 | FY 2020 | FY 2021 |
|---------------------------------------------------|---------|---------|---------|---------|
| Recreation:                                       |         |         |         |         |
| Recreation Leader-PT                              | 7.00    | 7.00    | 7.00    | 7.00    |
| Recreation Program & Athletic Coordinator         | 1.00    | 1.00    | 1.00    | 1.00    |
| Recreation Special Events & Volunteer Coordinator | 1.00    | 1.00    | 1.00    | 1.00    |
| Recreation Supervisor                             | 1.00    | 1.00    | 1.00    | 1.00    |
| Recreation Superintendent                         | 1.00    | 1.00    | 1.00    | 1.00    |
| Gro Group/ Horticulturist