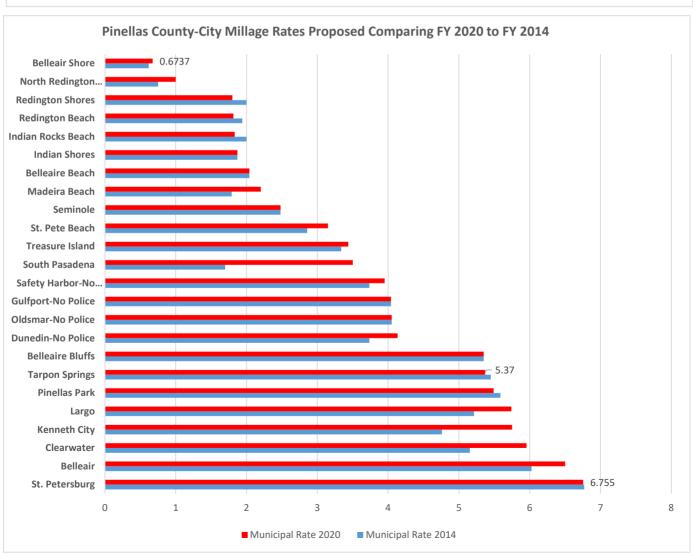

| 21.21%                               |   | 4.7957                 | (0.1463)                           | -2.96%                         | 8,326,486                            | 1,255,970                          | 17.76%                               |

- (A) Final Assessed Valuations except for Fiscal Year 2021 is preliminary estimate from Pinellas County Property Appraiser.
- (B) Final Millage Levy represents the City wide levy only. Fiscal Year 2021 Levy is the Proposed Millage Rate.
- (C) Ad Valorem Tax Revenues are based on actual receipts. Fiscal Year 2020 and FY 2021 is the Budgeted amount.



# CITY OF TARPON SPRINGS HISTORICAL ANALYSIS OF MILLAGE RATES & AD VALOREM REVENUES LAST FIFTEEN FISCAL YEARS





# CITY OF TARPON SPRINGS MILLAGE RATE COMPARISONS PINELLAS COUNTY







### DEBT SUMMARY

### Policy, Analysis and Schedules

The City of Tarpon Springs takes a planned and programmed approach to managing its outstanding debt, with a view toward funding from internally generated capital where appropriate and financing where appropriate. Accordingly, the City uses financing, lease purchases (capital leases), revenue notes, and cash payments to pay for its capital acquisition. The City approved a debt management policy on December 16, 2008.

The <u>Debt Management Policy</u> is to manage the issuance of the City's debt obligations and maintain the City's ability to incur debt and other long term obligations at favorable interest rates for capital improvements, facilities, and equipment beneficial to the City and necessary for essential services. It includes