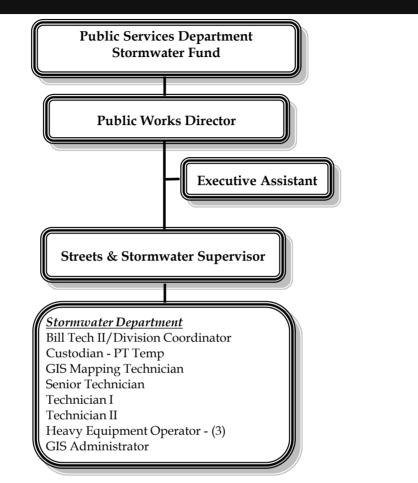

# Annual Budget 2021

City of Tarpon Springs, Florida
Fiscal Year Ending
September 30, 2021