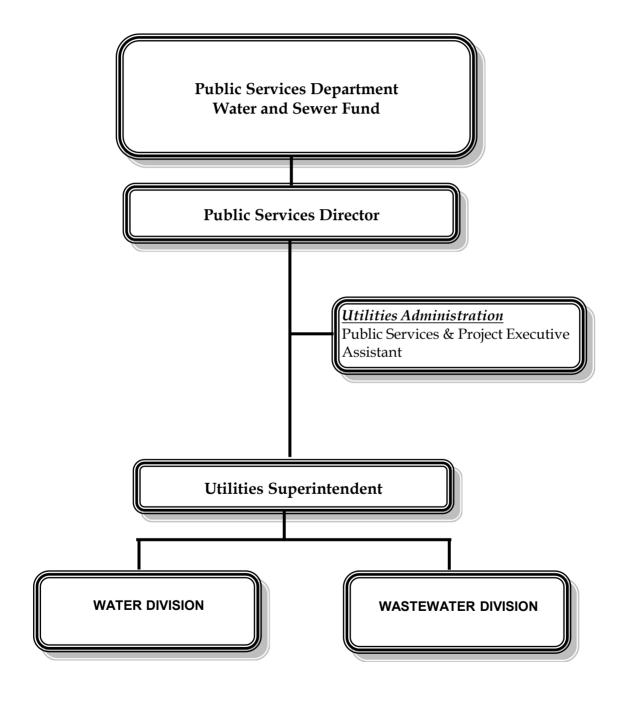

capabilities, and auxiliary equipment, while focusing on maximum efficiency.

Objective 1: Develop plan for efficient ways to seek out additional raw water sources for the RO Water Facility..

Objective 2: Increase the standby power capabilities at remote well locations for resiliency of operation during hurricanes and other power outages.

Objective 3: Continue to find ways to increase efficiency of all aspects of facility operations.

# Goal 3: Serve as a model to the region in our water resources stewardship by maximizing water reuse

Objective 1: Increase the percentage of wastewater that is reused as reclaimed water through increasing storage capacity, operational optimizations, and increasing the reclaimed water customer base.

# **Public Services/Utilities - Organizational Chart**



# **Public Services/Utilities - Org. Chart (Continued)**



# Public Services/Utilities - Org. Chart (Continued)



### **Public Services/Utilities - Personnel Schedule**

| Position<br>Title                                         | FY 2018       | FY 2019       | FY 2020       | FY 2021       |
|-----------------------------------------------------------|---------------|---------------|---------------|---------------|
| Utility Administration:                                   |               |               |               |               |
| Public Services Director                                  | 1.00          | 1.00          | 1.00          | 1.00          |
| Public Services Program Manager                           | -             | -             | -             | -