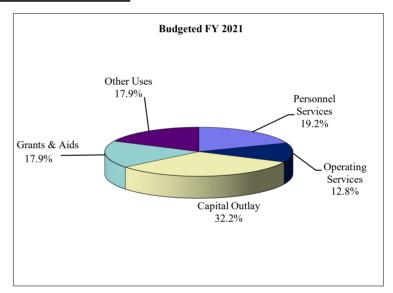

| Other Uses                    | 175,000             | 100,000             | (75,000)         | -42.86%              |  |  |  |
| Total Expenditures            | \$ 491,702          | \$ 558,900          | \$ 67,198        | 13.67%               |  |  |  |

#### PERCENTAGE OF EXPENDITURES BY CATEGORY

| Expenditure        | Per-    |  |  |  |  |
|--------------------|---------|--|--|--|--|
| Classification     | centage |  |  |  |  |
|                    |         |  |  |  |  |
| Personnel Services | 19.2%   |  |  |  |  |
| Operating Services | 12.8%   |  |  |  |  |
| Capital Outlay     | 32.2%   |  |  |  |  |
| Grants & Aids      | 17.9%   |  |  |  |  |
| Other Uses         | 17.9%   |  |  |  |  |
| _                  |         |  |  |  |  |
| Total Expenditures | 100.0%  |  |  |  |  |



# **CRA - Expenditures**

| A oot # | Account Description           |      | Actual<br>FY 2018 |    | Actual<br>FY 2019 |    | Budgeted<br>FY 2020 |    | Budgeted<br>FY 2021 |
|---------|-------------------------------|------|-------------------|----|-------------------|----|---------------------|----|---------------------|
| Acci.#  | <b>Account Description</b>    |      | T 1 2010          |    | F 1 2019          |    | F 1 2020            |    | F 1 2021            |
| 12      | Regular Salaries & Wages      |      | 65,024            |    | 60,879            |    | 69,255              |    | 72,318              |
| 14      | Overtime Pay                  |      | 1,185             |    | 1,808             |    | 1,000               |    | 1,000               |
| 15      | Special Pa