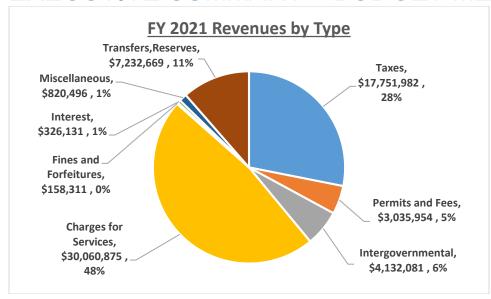

and tracking of the full cost of different City operations and programs. The following graph shows the dollar amount budgeted for the City's operating funds.



#### Operating Budget Revenues:

Revenues funding the operation of the government come from various sources as illustrated below. The single largest source of revenue comes from Charges for Services at \$30 million or 48% of the total operating budget. The majority of the City's charges for services revenue is generated by the City's enterprise fund systems such as water-sewer, sanitation and stormwater. The second largest source of revenues is taxes at \$17.5 million or 28% of the total revenue. Included in the taxes category is ad valorem (property taxes), as well as other taxes such as utility and communication service taxes.



#### **Operating Budget Expenditures:**

As indicated in the graph below the largest category of expenditures is Physical Environment at \$25.2 million or 40% of the total operating budget. The majority of the City's physical environment expenditures is generated by the City's enterprise fund systems such as watersewer, sanitation and stormwater. The second largest category of expenditures is public safety at \$16.3 million or 26% of the total expenditures which consists mostly of police and fire expenditures.



Assumptions within Operating Budget:

#### Personnel Service Costs:

There are two new positions in the FY 2021 budget due to the City Charter amendment adding a full time Internal Auditor as well as another Code Enforcement Officer.

Police and Fire Union employees wage increas