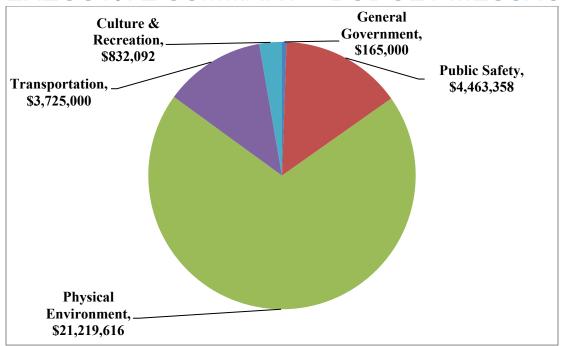

is a five-year planning document for significant capital projects. In order to make the CIP meaningful, projects are not included unless they have an identified funding source.

#### Capital Improvements Program FY 2021:

Below are the FY 2021 Projects totaling \$9,671,266 by Type with the largest category being Physical Environment at \$5.8 million or 60.4%.



The majority of Physical Environment capital projects are funded by the water-sewer fund.



The larger capital projects are for new water and sewer lines, force main improvements and generator upgrades.

#### Capital Improvements Program FY 2021 through FY 2025:

Below is the five-year FY 2021 through FY 2025 Projects totaling \$30,405,066 by Type with the largest category being Physical Environment at \$21.21 million or 69.8%.



The majority of Physical Environment capital projects for FY 2021 through FY 2025 are funded by the water-sewer fund.





# **BUDGET PROCESS**

#### **Budget Review and Adoption**

The City of Tarpon Springs' annual budget process routinely begins in **February** where the budget preparation procedures are distributed to the departments. The departments input their department requests, justifications, and additional personnel requests. The departments have until mid-March, to input all their requests. During **March** the Finance Department begins developing the payroll budgeting file.

In **April and May** the Finance Department inputs revenue projections, analyzes and reviews all departmental requests, develops the budget timetable as required by Florida Statute (F.S. 200.065), and en