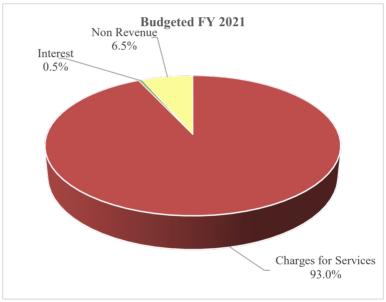

#### TABLE OF CONTENTS

|                                |        |      |     |      |             |    |   |   |   |   |   |   |   |   |   |   |    |   |   | Page     |
|--------------------------------|--------|------|-----|------|-------------|----|---|---|---|---|---|---|---|---|---|---|----|---|---|----------|
| EXECUTIVE SUMMARY Introduction |        |      |     |      |             |    |   |   |   |   |   |   |   |   |   |   |    |   |   | I        |
| Distinguished Budget Present   | tatio  | n 1  | ·   |      | •           | •  | • | • | • | • | • | • | • | • | • | • | •  | • | • | II       |
| Transmittal Letter             |        |      |     |      |             | •  | • | • | • | • | • | • | • | • | • | • | •  | • | • | III      |
| City of Tarpon Springs Map     |        |      |     |      |             | •  | • | • | • | • | • | • | • | • | • | • | •  | • | • | VII      |
| Organizational Chart           |        |      |     |      |             |    |   | • | • | • | • | • | • | • | • | • | •  | • | • | VII      |
| Executive Summary - Budget     |        |      |     |      |             | •  |   | • | • | • | • | • | • | • | • | • | •  | • | • | 1        |
| De 1 - 4 Process               | ivie   | ssag | ge  | •    |             |    |   | • | • | • | • | • | • | • | • | • | •  | • | • | 12       |
| Budget Process                 | •      | •    | •   | •    | •           | •  | • |   |   |   | • |   |   | • | • | • | •  | • | • |          |
| Budget Objectives              |        |      |     |      |             |    |   |   |   |   |   |   |   | • | • | • | •  | • | • | 14       |
| Goals & Budget Developmen      |        |      |     |      |             |    |   |   |   |   | • |   |   | ٠ | ٠ | • | •  | • | • | 15       |
| Financial Policy Guidelines    | •      |      |     |      |             |    | • | • | • | • | • | • | • | • | • | • | •  | • | • | 17       |
| Financial Structure            | •      | •    | •   | •    | •           | •  | • | ٠ | • | • | • | • | • | • | • | • | •  | • | • | 22       |
| Related Financial Informati    | ion    |      |     |      |             |    |   |   |   |   |   |   |   |   |   |   |    |   |   |          |
| Budget Summary                 | 1011   |      |     |      |             |    |   |   |   |   |   |   |   |   |   |   |    |   |   | 24       |
| •                              | •      | •    | •   | •    | •           | •  | • |   | • | • | • | • | • | • | • | • | •  | • | • | 25       |
| Budget Summary by Fund         | •      | •    | •   |      |             | •  |   |   |   |   | • |   |   |   | • | • | •  | • | • |          |
| Revenues by Source             | •      | •    |     |      |             | •  |   |   |   |   | • |   |   |   | • | • | •  | • | • | 26       |
| Expenditures by Category       | •      |      | •   |      |             |    |   |   |   |   |   | • | • | • | • | • | •  | • | • | 28       |
| Expenditures by Function       | -      | •    |     |      |             |    | • |   |   |   |   | • | • | • | • | • | •  | • | • | 30       |
| Personnel by Fund/Department   |        |      |     |      |             |    |   |   |   |   |   |   |   |   | • | • | •  | • |   | 32       |
| Personnel by Fund/Department   | nt - l | Full | and | Par  | t Tiı       | me |   |   |   |   | • |   |   |   |   |   |    |   |   | 33       |
| Personnel by Function          |        |      |     |      |             |    |   |   |   |   |   |   |   |   |   |   |    |   |   | 34       |
| Personnel Position Changes     |        |      |     |      |             |    |   |   |   |   |   |   |   |   |   |   |    |   |   | 35       |
| Personnel Split Position Alloc |        |      |     |      |             |    |   |   |   |   |   |   |   |   |   |   |    |   |   | 36       |
| Property Values, Millage Rate  |        |      |     |      |             |    |   |   |   |   |   |   |   |   |   |   | Ĭ. |   |   | 39       |
| Debt Summary                   |        |      |     |      |             |    |   |   |   |   |   |   |   | • | • | • | •  | • | • | 42       |
| Revenues, Expenditures and     |        |      |     |      |             |    |   |   |   |   |   |   |   | • | • | • | •  | • | • | 45       |
| Revenue Forecasting Method     |        |      |     |      |             |    |   |   |   |   |   |   |   |   | • | • | •  | • | • | 48       |
|                                | olog   | y    |     |      |             |    |   |   |   |   |   | • | • | • | • | • | •  | • | • |          |
| Community Profile              | •      | •    | •   | •    | •           | •  | • | • | • | • | • | • | • | • | • | • | •  | • | • | 59       |
| Statistical Information        | •      | •    | •   | •    | •           | •  | • | • | • | • | • | • | • | • | • | • | •  | • | • | 61       |
| BUDGET SUMMARY                 |        |      |     |      |             |    |   |   |   |   |   |   |   |   |   |   |    |   |   |          |
| Revenue Summary                |        |      |     |      |             |    |   |   |   |   |   |   |   |   |   |   |    |   |   | 64       |
| Interfund Transfers            | •      | •    | •   | •    | •           | •  | • | • | • | • | • | • | • | • | • | • | •  | • | • | 67       |
| Expenditure Summary            | •      | •    | •   | •    | •           | •  | • | • | • | • | • | • | • | • | • | • | •  | • | • | 68       |
|                                | •      | •    | •   | •    | •           | •  | • | • | • | • | • | • | • | • | • | • | •  | • | • | 70       |
| Expenditures by Element        | •      | •    | •   | •    | •           | •  | • | • | • | • | • | • | • | • | • | • | •  | • | • | 70       |
| GENERAL FUND                   |        |      |     |      |             |    |   |   |   |   |   |   |   |   |   |   |    |   |   |          |
| BUDGET DETAIL                  |        |      |     |      |             |    |   |   |   |   |   |   |   |   |   |   |    |   |   |          |
| General Fund Summary:          |        |      |     |      |             |    |   |   |   |   |   |   |   |   |   |   |    |   |   |          |
| Revenue Summary/Expo           | endit  | hire | Sun | ımaı | <b>r3</b> 7 |    |   |   |   |   |   |   |   |   |   |   |    |   |   | 72       |
| Revenue Summary                | •      |      | ·   |      | . y         | •  | • | • | • | • | • | • | • | • | • | • | •  | • | • | 73       |
| Revenue Detail                 | •      | •    | •   | •    | •           | •  | • | • | • | • | • | • | • | • | • | • | •  | • | • |          |
|                                | •      | •    | •   | •    | •           | •  | • | • | • | • | • | • | • | • | • | • | •  | • | • | 75<br>70 |
| Expenditures by Categor        | •      | •    | •   |      | •           |    | • |   | • | • | • | • | • | • | • | • | •  | • | • | 79       |
| Expenditures by Function       |        | •    | •   | •    | •           | •  | • | ٠ | • | • | • | • | • | • | • | • | •  | • | • | 81       |
| Expenditures by Departs        |        | t    | •   | •    | •           | •  | • | • | • | • | • | • | • | • | • | • | •  | • | • | 83       |
| Expenditures by Elemen         | ıt     | •    | •   | •    | •           | •  | • | • | • | • | • | • | • | • | • | • | •  | • | • | 85       |
| General Fund Detail:           |        |      |     |      |             |    |   |   |   |   |   |   |   |   |   |   |    |   |   |          |
|                                |        |      |     |      |             |    |   |   |   |   |   |   |   |   |   |   |    |   |   |          |
| General Fund Departme          | nts:   |      |     |      |             |    |   |   |   |   |   |   |   |   |   |   |    |   |   | 0.5      |
| City Commission                | •      | •    | •   | •    | •           | •  | • | • | • | • | • | • | • | • | • | • | •  | • | • | 86       |
| City Manager                   | •      | •    | •   | •    | •           | •  | • | • | • | • | • | • | • | • | • | • | •  | • | • | 90       |
| Finance                        | •      | •    | •   |      | •           | •  | • | • | • | • | • | • | • | • | • | • | •  | • | • | 94       |
| Procurement                    |        | -    |     |      | •           |    |   |   | • | • | • |   |   |   |   |   | •  |   |   | 99       |
| Information Techn              | olog   | У    |     |      | •           |    |   | • |   |   | • |   |   |   |   |   |    |   |   | 104      |
| Internal Audit                 |        |      |     |      |             |    |   |   |   |   |   |   |   |   |   |   |    |   |   | 110      |
| Human Resources                |        |      |     |      |             |    |   |   |   |   |   |   |   |   |   |   |    |   |   | 114      |
|                                |        |      |     |      |             |    |   |   |   |   |   |   |   |   |   |   |    |   |   | 119      |