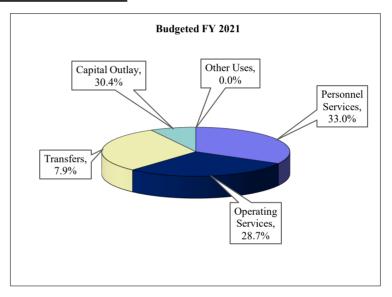

# Annual Budget 2021

City of Tarpon Springs, Florida
Fiscal Year Ending
September 30, 2021