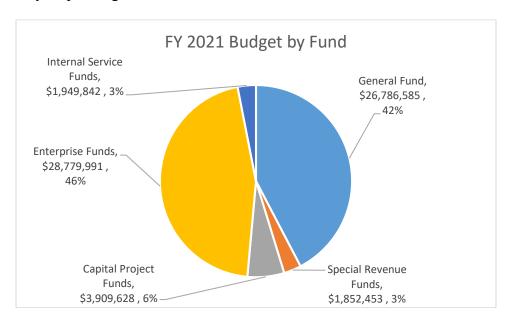

ORGANIZATIONAL CHART |
|----------------------|
|                      |



# City of Tarpon Springs, Florida Organizational Chart by Department FY 2021





The operating budget for the City of Tarpon Springs for Fiscal year 2021 totals \$63,278,499 for all funds. This is a decrease of \$733,199 or 1.15% from the Fiscal Year 2020 Adopted Budget. A large portion of the decrease is related to capital improvements \$2.0 million. The capital improvement program totals \$9.7 million for FY 2021.

The City's budget is comprised of a number of different funds which are set up to accomplish different functions. This allows for segregation and tracking of the full cost of different City operations and programs. The following graph shows the dollar amount budgeted for the City's operating funds.



#### Operating Budget Revenues:

Revenues funding the operation of the government come from various sources as illustrated below. The single largest source of revenue comes from Charges for Services at \$30 million or 48% of the total operating budget. The majority of the City's charges for services revenue is generated by the City's enterprise fund systems such as water-sewer, sanitation and stormwater. The second largest source of revenues is taxes at \$17.5 million or 28% of the total revenue. Included in the taxes category is ad valorem (property taxes), as well as other taxes such as utility and communication service taxes.



#### **Operating Budget Expenditures:**

As indicated in the graph below the largest category of expenditures is Physical Environment at \$25.2 million or 40%