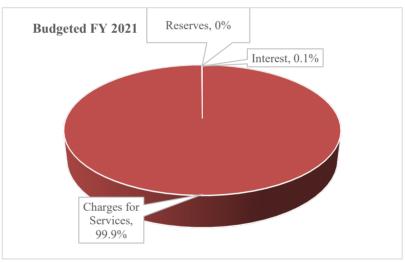

# Annual Budget 2021

City of Tarpon Springs, Florida
Fiscal Year Ending
September 30, 2021