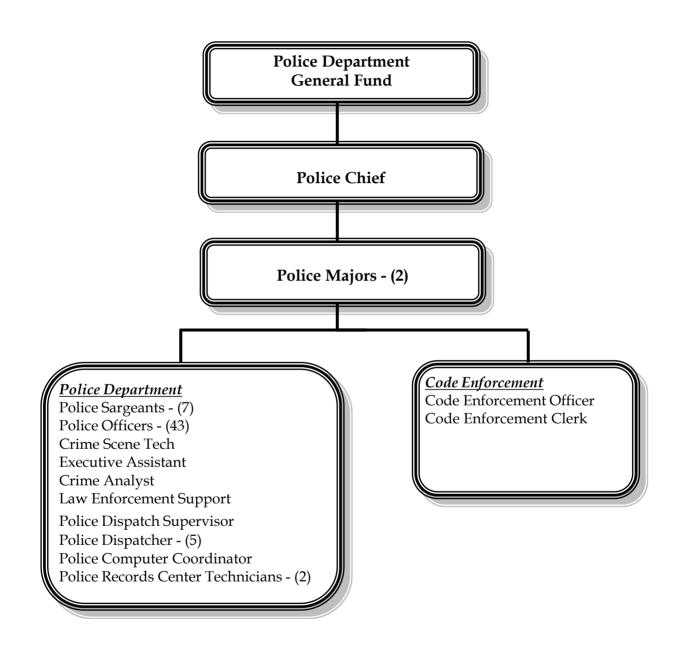

hrough Law Enforcement Academy
  - c. Incorporate department culture training into Field Training Officer (FTO) curriculum

#### Goal #4: Mission Support

The Tarpon Springs Police Department will seek to develop our capability for Intelligence-Led Policing by enhancing existing partnerships with other law enforcement agencies and conducting an internal assessment related to a crime analysis component.

- Objective 1: Continue to utilize and analyze data available through ACISS and Tri-Tech CAD
- **Objective 2**: Contact other accredited law enforcement agencies who have established crime analysis function
  - a. Review existing policies and procedures
  - b. Determine job description, minimum requirements, pay and benefits
  - c. Determine total cost

# **Police - Organizational Chart**



# **Police - Personnel Schedule**

| Position                           |         |         |         |         |
|------------------------------------|---------|---------|---------|---------|
| Title                              | FY 2018 | FY 2019 | FY 2020 | FY 2021 |
|                                    |         |         |         |         |
| Police Department:                 |         |         |         |         |
| Police Chief                       | 1.00    | 1.00    | 1.00    | 1.00    |
| Majors                             | 2.00    | 2.00    | 2.00    | 2.00    |
| Police Officers                    | 42.00   | 43.00   | 43.00   | 43.00   |
| Sergeant                           | 6.00    | 7.00    | 7.00    | 7.00    |
| School Crossing Guards (Part-Time) | 6.00    | 6.0