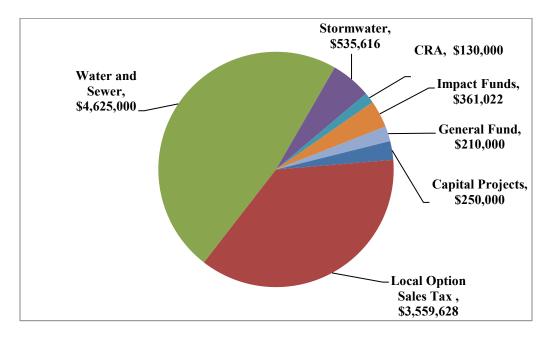

for personnel services at \$63,388 or 56% of the total Marina Fund budget. The next largest expense is for operating services at \$49,010 or 44% of the total Marina Fund budget.

#### **Capital Improvements Program**

The adopted CIP for FY 2021 to FY 2025 includes projects totaling \$30,405,066, with \$9,671,266 included in FY 2021. The CIP is a five-year planning document for significant capital projects. In order to make the CIP meaningful, projects are not included unless they have an identified funding source.

#### Capital Improvements Program FY 2021:

Below are the FY 2021 Projects totaling \$9,671,266 by Type with the largest category being Physical Environment at \$5.8 million or 60.4%.



The majority of Physical Environment capital projects are funded by the water-sewer fund.



The larger capital projects are for new water and sewer lines, force main improvements and generator upgrades.

#### Capital Improvements Program FY 2021 through FY 2025:

Below is the five-year FY 2021 through FY 2025 Projects totaling \$30,405,066 by Type with the largest category being Physical Environment at \$21.21 million or 69.8%.



The majority of Physical Environment capital projects for FY 2021 through FY 2025 are funded by the water-sewer fund.





# **BUDGET PROCESS**

#### **Budget Review and Adoption**

The City of Tarpon Springs' annual budget process routinely begins in **February** where the budget preparation procedures are distributed to the departments. The departments input their department requests, justifications, and additional personnel requests. The department