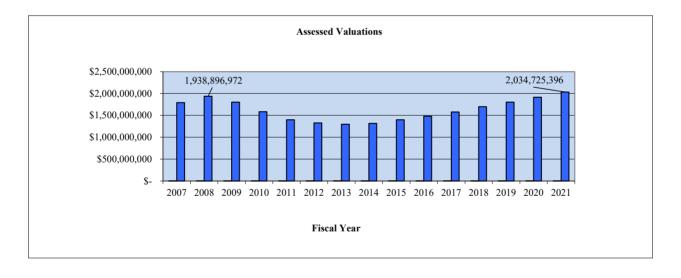

| (276,888)                          | -3.33%                               |
| 2007           | 2006         | 1,793,354,693                  | 313,768,204                        | 21.21%                               |   | 4.7957                 | (0.1463)                           | -2.96%                         | 8,326,486                            | 1,255,970                          | 17.76%                               |

- (A) Final Assessed Valuations except for Fiscal Year 2021 is preliminary estimate from Pinellas County Property Appraiser.
- (B) Final Millage Levy represents the City wide levy only. Fiscal Year 2021 Levy is the Proposed Millage Rate.
- (C) Ad Valorem Tax Revenues are based on actual receipts. Fiscal Year 2020 and FY 2021 is the Budgeted amount.



# CITY OF TARPON SPRINGS HISTORICAL ANALYSIS OF MILLAGE RATES & AD VALOREM REVENUES LAST FIFTEEN FISCAL YEARS





# CITY OF TARPON SPRINGS MILLAGE RATE COMPARISONS PINELLAS COUNTY







### DEBT SUMMARY

### Policy, Analysis and Schedules

The City of Tarpon Springs takes a planned and programmed approach to managing its outstanding debt, with a view toward funding from internally generated capital where appropriate and financing where appropriate. Accordingly, the City uses financing, lease purchases (capital leases), revenue notes, and cash payments to pay for its capital acquisition. The City approved a debt management policy on December 16, 2008.

The <u>Debt Management Policy</u> is to manage the issuance of the City's debt obligations and maintain the City's ability to incur debt