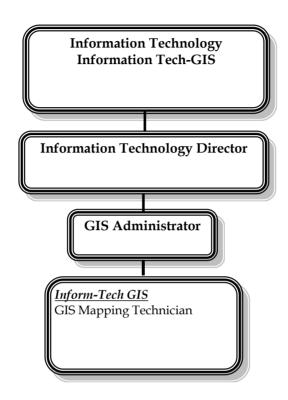

|
|                 | Total Water-Sewer Fund                       | \$ 12,356,831                |                    | \$ 20,143,215        | \$ 18,878,950                                                                                                                                                                                                                                                                                                                                                                                                                                                                                                                                                                           | \$ (1,264,265)         |







# Information Tech-GIS - Personnel Schedule



| os |  |  |
|----|--|--|
|    |  |  |

| Title                    | FY 2018 | FY 2019 | FY 2020 | FY 2021 |
|--------------------------|---------|---------|---------|---------|
| Inform-Tech GIS          |         |         |         |         |
| GIS Administrator*       | -       | 0.41    | 0.69    | 0.69    |
| GIS Mapping Technician** | -       | 0.82    | 0.82    | 0.82    |
| Total                    | -       | 1.23    | 1.51    | 1.51    |

#### FY 2021:

<sup>\*</sup>This position is funded 69% IT-GIS - 10% Gen. Fund- Building Development, 15% Sanitation, 6% Stormwater

<sup>\*\*</sup>This position is funded 82% IT-GIS - 18% Stormwater

# **Inform-Tech GIS**

### **Expenditure Summary**

| Expenditure<br>Classification | Actual<br>FY 2018 | Actual<br>FY 2019 | Budgeted<br>FY 2