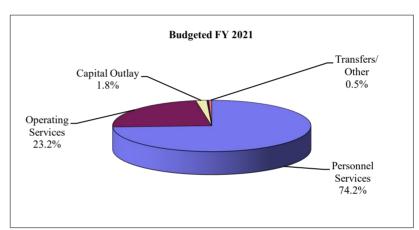

Transfers/Other               |    | 437,439             |    | 121,202             |    | (316,237)        | -72.29%              |  |
| Total Expenditures            | \$ | 26,014,325          | \$ | 26,786,585          | \$ | 772,260          | 2.97%                |  |

### PERCENTAGE OF EXPENDITURES BY CATEGORY

| Expenditure               | Per-    |
|---------------------------|---------|
| Classification            | centage |
|                           |         |
| Personnel Services        | 74.2%   |
| Operating Services        | 23.2%   |
| Capital Outlay            | 1.8%    |
| Debt Service              | 0.0%    |
| Grants and Aids           | 0.3%    |
| Transfers/Other           | 0.5%    |
|                           |         |
| <b>Total Expenditures</b> | 100.0%  |



| SUMMARY BY FUNCTION           |                   |                   |                     |                     |  |  |  |  |
|-------------------------------|-------------------|-------------------|---------------------|---------------------|--|--|--|--|
| Expenditure<br>Classification | Actual<br>FY 2018 | Actual<br>FY 2019 | Budgeted<br>FY 2020 | Budgeted<br>FY 2021 |  |  |  |  |
| Classification                | 11 2010           | 11 2019           | 1 1 2020            | 1 1 2021            |  |  |  |  |
| General Government            | 3,699,099         | 3,989,412         | 4,453,898           | 4,760,232           |  |  |  |  |
| Public Safety                 | 13,774,006        | 14,417,194        | 14,697,454          | 15,211,473          |  |  |  |  |
| Physical Environ