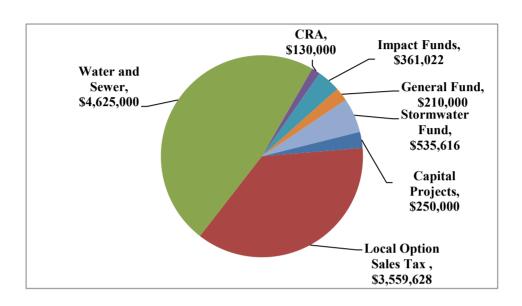

receipt and expenditure of the Sewer Impact Fee levied on new construction. These funds may only be used for new capital growth related to Sewer facilities. The current fee for a new residence is \$1,616.

<u>Water Impact Fee:</u> The Water Impact Fee is established as an Enterprise Fund which accounts for the receipt and expenditure of the Water Impact Fee levied on new construction. These funds may only be used for new capital growth related to Water facilities. The current fee for a new residence is \$2,320.

# CAPITAL IMPROVEMENTS PROGRAM PROJECT SUMMARY - by FUNCTION

#### **FISCAL YEAR 2021 PROJECTS - \$9,671,266**



#### FISCAL YEAR 2021 - 2025 PROJECTS - \$30,405,066



# CAPITAL IMPROVEMENTS PROGRAM PROJECT SUMMARY - SOURCES/FUNDS

#### **FISCAL YEAR 2021 SOURCES - 9,671,266**



#### FISCAL YEAR 2021 - 2025 SOURCES - \$30,405,066



### CAPITAL IMPROVEMENTS PROGRAM PROJECT SUMMARY

| Duciant                                                                             |     | EV 2021            |          | EV 2022   |          | EV2022             |          | EV/2024   |          | EV2025             |    | 5 Year               |
|-------------------------------------------------------------------------------------|-----|--------------------|----------|-----------|----------|--------------------|----------|-----------|----------|--------------------|----|----------------------|
| <u>Project</u>                                                                      |     | FY 2021            |          | FY 2022   |          | FY2023             |          | FY2024