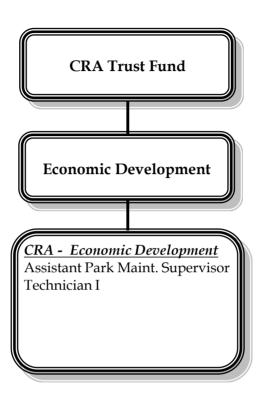

| Building Grant Program        | Φ.   | 93,043            | Φ  |                   | Φ. |                     | Φ. | 100,000             |
|         |                               | \$   | 93,043            | \$ | 54,440            | \$ | 64,768              | \$ | 100,000             |
| 99      | Non-Operating                 | _    |                   |    |                   |    | 175,000             |    | 100,000             |
|         | Non-Operating                 | \$   | -                 | \$ | -                 | \$ | 175,000             | \$ | 100,000             |
|         | Department Total              | \$ 1 | 1,178,189         | \$ | 177,091           | \$ | 491,702             | \$ | 558,900             |

### **CRA Trust Fund Econ Dev. - Personnel Schedule**



| Position<br>Title                      | FY 2018 | FY 2019 | FY 2020 | FY 2021 |
|----------------------------------------|---------|---------|---------|---------|
| Operations & Maint. Coordinator        | 0.85    | 0.85    | _       | _       |
| Assistant Park Maintenance Supervisor* | -       | -       | 0.85    | 0.85    |
| Technician I                           | 1.00    | 1.00    | 1.00    | 1.00    |
| Total                                  | 1.85    | 1.85    | 1.85    | 1.85    |

<sup>\*</sup>This position is funded 15% Gen. Fund-Parks & Parkways and 85% CRA.

| LAW ENFORCEMENT PROGRAMS FUND |
|-------------------------------|
|                               |



## LAW ENFORCEMENT REVENUES

| Since and Forfeitures   Sinc | Acct.#      | Account Description      |