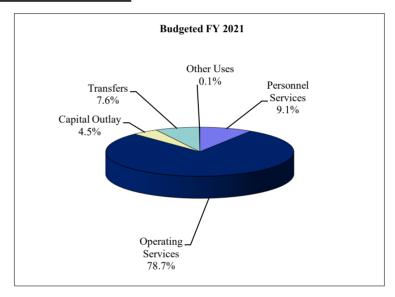

| 15.76%               |  |
| Other Uses                    | 10,000              | 8,000               | (2,000)          | -20.00%              |  |
| Total Expenditures            | \$ 5,417,953        | \$ 6,244,972        | \$ 827,019       | 15.26%               |  |

#### PERCENTAGE OF EXPENDITURES BY CATEGORY

| Expenditure<br>Classification                                             | Per-<br>centage                       |
|---------------------------------------------------------------------------|---------------------------------------|
| Personnel Services Operating Services Capital Outlay Transfers Other Uses | 9.1%<br>78.7%<br>4.5%<br>7.6%<br>0.1% |
| Total Expenditures                                                        | 100.0%                                |



# **Sanitation - Expenditures**

| Acct.# | Account Description           | Actual<br>FY 2018 | Actual<br>FY 2019 |    | Budgeted<br>FY 2020 |    | Budgeted<br>FY 2021 |
|--------|-------------------------------|-------------------|-------------------|----|---------------------|----|---------------------|
|        | -                             | 25.740            | 26.511            |    | 27.102              |    |                     |
| 11     | Executive Salaries            | 25,748            | 26,511            |    | 27,193              |    | 28,009              |
| 12     | Regular Salaries & Wages      | 316,043           | 327,253           |    | 328,144             |    | 337,640             |
| 14     | Overtime Pay                  | 34,416            | 41,082