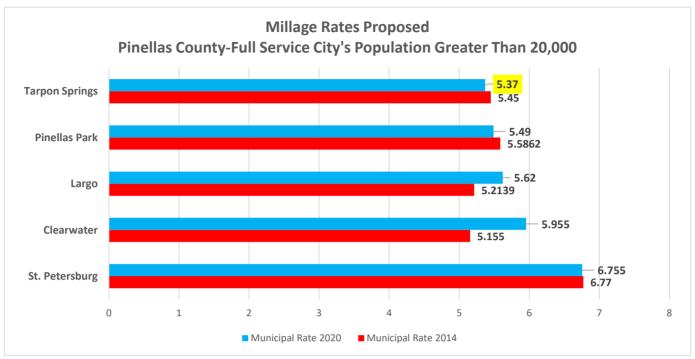

| 21.21%                               |   | 4.7957                 | (0.1463)                           | -2.96%                         | 8,326,486                            | 1,255,970                          | 17.76%                               |

- (A) Final Assessed Valuations except for Fiscal Year 2021 is preliminary estimate from Pinellas County Property Appraiser.
- (B) Final Millage Levy represents the City wide levy only. Fiscal Year 2021 Levy is the Proposed Millage Rate.
- (C) Ad Valorem Tax Revenues are based on actual receipts. Fiscal Year 2020 and FY 2021 is the Budgeted amount.



# CITY OF TARPON SPRINGS HISTORICAL ANALYSIS OF MILLAGE RATES & AD VALOREM REVENUES LAST FIFTEEN FISCAL YEARS





# CITY OF TARPON SPRINGS MILLAGE RATE COMPARISONS PINELLAS COUNTY







### DEBT SUMMARY

### Policy, Analysis and Schedules

The City of Tarpon Springs takes a planned and programmed approach to managing its outstanding debt, with a view toward funding from internally generated capital where appropriate and financing where appropriate. Accordingly, the City uses financing, lease purchases (capital leases), revenue notes, and cash payments to pay for its capital acquisition. The City approved a debt management policy on December 16, 2008.

The <u>Debt Management Policy</u> is to manage the issuance of the City's debt obligations and maintain the City's ability to incur debt and other long term obligations at favorable interest rates for capital improvements, facilities, and equipment beneficial to the City and necessary for essential services. It include