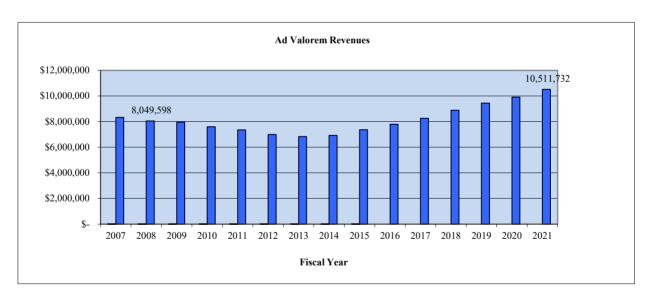

| 1,793,354,693                  | 313,768,204                        | 21.21%                               |   | 4.7957                 | (0.1463)                           | -2.96%                         | 8,326,486                            | 1,255,970                          | 17.76%                               |

- (A) Final Assessed Valuations except for Fiscal Year 2021 is preliminary estimate from Pinellas County Property Appraiser.
- (B) Final Millage Levy represents the City wide levy only. Fiscal Year 2021 Levy is the Proposed Millage Rate.
- (C) Ad Valorem Tax Revenues are based on actual receipts. Fiscal Year 2020 and FY 2021 is the Budgeted amount.



# CITY OF TARPON SPRINGS HISTORICAL ANALYSIS OF MILLAGE RATES & AD VALOREM REVENUES LAST FIFTEEN FISCAL YEARS





# CITY OF TARPON SPRINGS MILLAGE RATE COMPARISONS PINELLAS COUNTY







### DEBT SUMMARY

### Policy, Analysis and Schedules

The City of Tarpon Springs takes a planned and programmed approach to managing its outstanding debt, with a view toward funding from internally generated capital where appropriate and financing where appropriate. Accordingly, the City uses financing, lease purchases (capital leases), revenue notes, and cash payments to pay for its capital acquisition. The City approved a debt management policy on December 16, 2008.

The <u>Debt Management Policy</u> is to manage the issuance of the City's debt obligations and maintain the City's ability to incur debt and other long term obligations at favorable interest rates for capital improvements, facilities, and equipment be