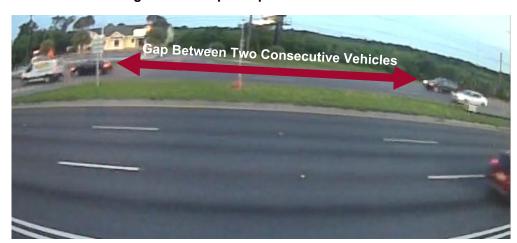

Add location (city,

county)

provided. What type of roadway? What is the

the proposed Anclote Harbor project site driveway. A gap is defined in the Florida Department of Transportation's (FDOT) *Manual on Uniform Traffic Studies* (MUTS) as "the time duration between the rear bumper and the front bumper of two consecutive vehicles" (**Figure 1**). For the purposes of this study an available gap was identified as a break in traffic across all three northbound or southbound lanes of US 19.

Figure 1: Example Gap from Data Collection

the U-turns preliminary

at this time? Storage length for the U-turns is

not provided.

Based upon discussions with the Florida Department of Transportation (FDOT), an offset left-turn median opening will be required for the project to improve the safety of the ingress and egress movements to the proposed project. **Figure 2** below shows the ingress and egress movements associated with an offset left-turn median opening.