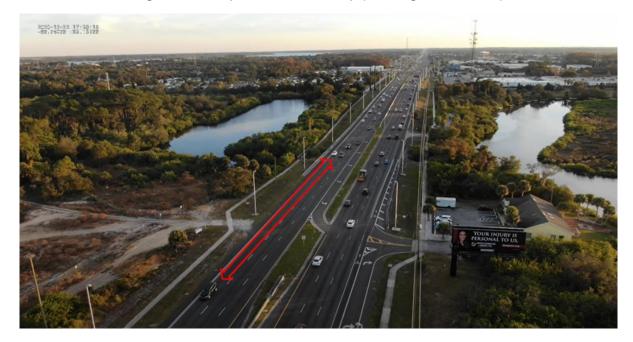

An example of a 5 second gap near the proposed project driveway is shown in Figure 5.

Figure 5: Example of 5 Second Gap (Looking Southbound)