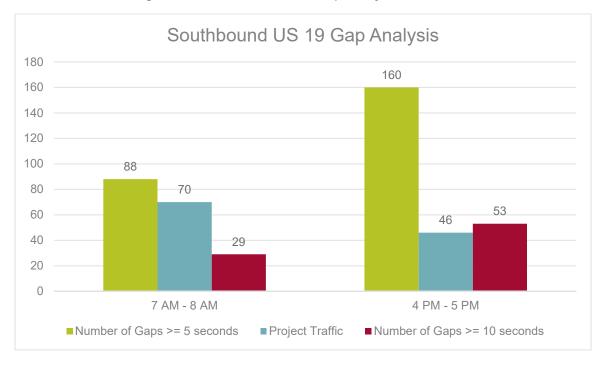

Table 3: Southbound US 19 Gap Analysis

|                                             | Southbound – US 19 |          |                 |  |  |  |  |  |  |  |  |  |
|---------------------------------------------|--------------------|----------|-----------------|--|--|--|--|--|--|--|--|--|
| US 19 Number of Gaps Project Number of Gaps |                    |          |                 |  |  |  |  |  |  |  |  |  |
| Peak Hour                                   | >= 5 Seconds       | Traffic* | >= 10 Seconds** |  |  |  |  |  |  |  |  |  |
| 7 AM to 8 AM                                | 88                 | 70       | 29              |  |  |  |  |  |  |  |  |  |
| 4 PM to 5 PM                                | 160                | 46       | 53              |  |  |  |  |  |  |  |  |  |

<sup>\*</sup>Northbound U-Turn (Exiting Peak Hour Trips)

Figure 7: Southbound US 19 Gap Analysis

<sup>\*\*</sup>Gap times range from 10 seconds to 86 seconds