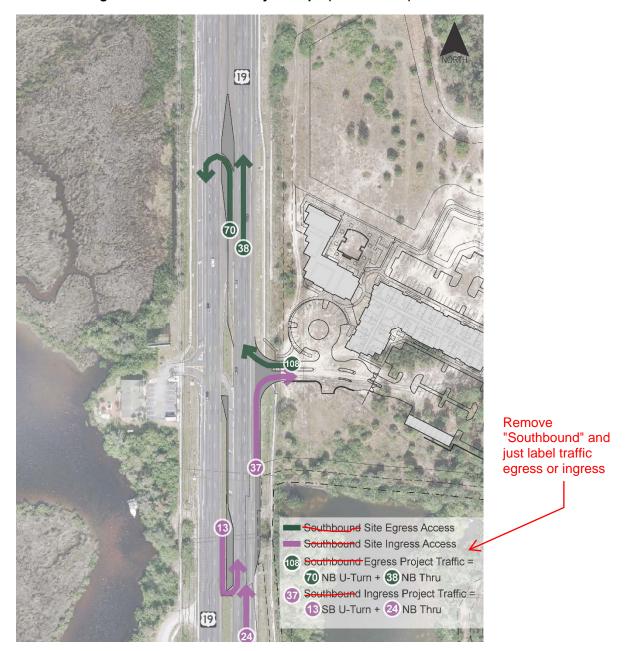

Figure 1: Example Gap from Data Collection

the U-turns preliminary

at this time? Storage length for the U-turns is

not provided.

Based upon discussions with the Florida Department of Transportation (FDOT), an offset left-turn median opening will be required for the project to improve the safety of the ingress and egress movements to the proposed project. **Figure 2** below shows the ingress and egress movements associated with an offset left-turn median opening.

Aren't the locations of

Northbound to southbound U-turn to merge into southbound traffic Westbound right to northbound to enter the northbound to southbound U-turn lane Southbound to north-bound U-turn to enter the proposed north-bound right turn lane

Figure 2: Proposed Offset Left-Turn Median Opening

19

Southbound Site Ingress Access Southbound Site Egress Access

Movement Needed By Available Gaps

**Figure 3** and **Figure 4** identify the anticipated project traffic from the proposed project in the AM and PM peak hour periods, respectively, and the number of project trips that will need to utilize the available gaps.

Figure 3: AM Peak Hour Project Trips (7AM to 8AM)

Remove "Southbound" and just label traffic egress or ingress Southbound Site Egress Access Southbound Site Ingress Access Southbound Egress Project Traffic = 46 NB U-Turn + 24 NB Thru 108 Southbound Ingress Project Traffic = 38 SB U-Turn + 70 NB Thru 19