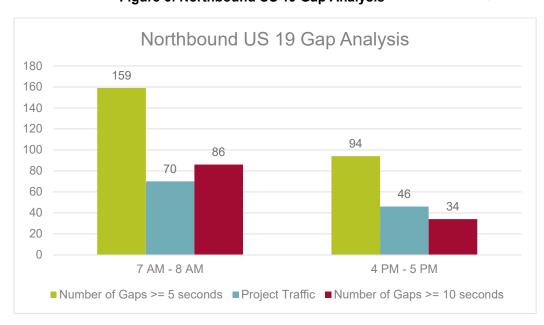

A comparison of the project trips (i.e. required gaps) to the number of northbound available gaps is summarized in **Table 2** and in **Figure 6**. It should be noted that the gaps which significantly exceed ten seconds will allow multiple vehicles to perform the specific maneuvers. In the northbound direction, the longest gap duration observed was 86 seconds during the AM peak hours and 47 seconds during the PM peak hours.

Table 2: Northbound US 19 Gap Analysis

|              | N            | orthbound – US 19 |                 |  |  |  |  |  |  |  |  |  |  |  |
|--------------|--------------|-------------------|-----------------|--|--|--|--|--|--|--|--|--|--|--|
| US 19        |              |                   |                 |  |  |  |  |  |  |  |  |  |  |  |
| Peak Hour    | >= 5 Seconds | Traffic*          | >= 10 Seconds** |  |  |  |  |  |  |  |  |  |  |  |
| 7 AM to 8 AM | 159          | 70                | 86              |  |  |  |  |  |  |  |  |  |  |  |
| 4 PM to 5 PM | 94           | 46                | 34              |  |  |  |  |  |  |  |  |  |  |  |

\*Northbound U-Turn (Exiting Peak Hour Trips)

Should this be 108 and 70? That is the number of vehicles making a northbound movement from the project driveway

Figure 6: Northbound US 19 Gap Analysis project driveway