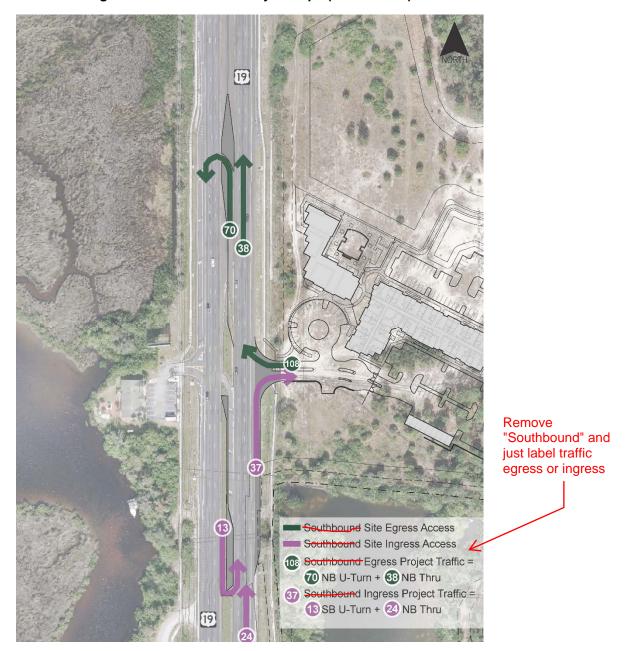

Figure 1: Example Gap from Data Collection

the U-turns preliminary

at this time? Storage length for the U-turns is

not provided.

Based upon discussions with the Florida Department of Transportation (FDOT), an offset left-turn median opening will be required for the project to improve the safety of the ingress and egress movements to the proposed project. **Figure 2** below shows the ingress and egress movements associated with an offset left-turn median opening.

Aren't the locations of

Northbound to southbound U-turn to merge into southbound traffic Westbound right to northbound to enter the northbound to southbound U-turn lane Southbound to north-bound U-turn to enter the proposed north-bound right turn lane Southbound Site Ingress Access Southbound Site Egress Access 19 Movement Needed By Available Gaps

Figure 2: Proposed Offset Left-Turn Median Opening

**Figure 3** and **Figure 4** identify the anticipated project traffic from the proposed project in the AM and PM peak hour periods, respectively, and the number of project trips that will need to utilize the available gaps.

Figure 3: AM Peak Hour Project Trips (7AM to 8AM)

Remove "Southbound" and just label traffic egress or ingress Southbound Site Egress Access Southbound Site Ingress Access 20 Southbound Egress Project Traffic = 46 NB U-Turn + 24 NB Thru 108 Southbound Ingress Project Traffic = 38 SB U-Turn + 70 NB Thru 19