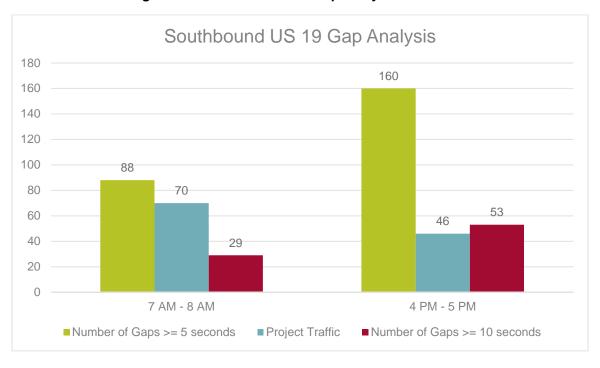

<sup>\*\*</sup>Gap times range from 10 seconds to 86 seconds

A comparison of the project trips to the number of southbound gaps is summarized in **Table 3** and **Figure 7**. It should be noted that the gaps which significantly exceed ten seconds will allow multiple vehicles to make the u-turn movement into southbound traffic. In the southbound direction, the longest gap duration observed was 52 seconds during the AM peak hours and 74 seconds during the PM peak hours.

Table 3: Southbound US 19 Gap Analysis

|                                             | Southbound – US 19 |          |                 |  |  |  |  |  |  |  |  |  |
|---------------------------------------------|--------------------|----------|-----------------|--|--|--|--|--|--|--|--|--|
| US 19 Number of Gaps Project Number of Gaps |                    |          |                 |  |  |  |  |  |  |  |  |  |
| Peak Hour                                   | >= 5 Seconds       | Traffic* | >= 10 Seconds** |  |  |  |  |  |  |  |  |  |
| 7 AM to 8 AM                                | 88                 | 70       | 29              |  |  |  |  |  |  |  |  |  |
| 4 PM to 5 PM                                | 160                | 46       | 53              |  |  |  |  |  |  |  |  |  |

<sup>\*</sup>Northbound U-Turn (Exiting Peak Hour Trips)

Figure 7: Southbound US 19 Gap Analysis

<sup>\*\*</sup>Gap times range from 10 seconds to 86 seconds