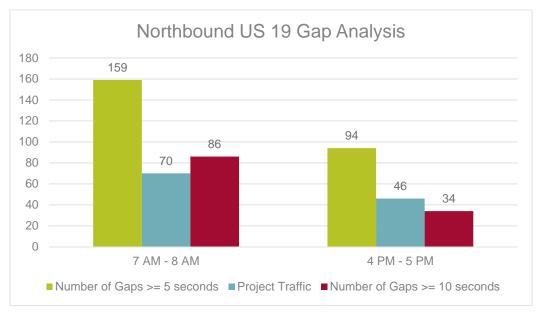

A comparison of the project trips (i.e. required gaps) to the number of northbound available gaps is summarized in **Table 2** and in **Figure 6**. It should be noted that the gaps which significantly exceed ten seconds will allow multiple vehicles to perform the specific maneuvers. In the northbound direction, the longest gap duration observed was 86 seconds during the AM peak hours and 47 seconds during the PM peak hours.

Table 2: Northbound US 19 Gap Analysis

|              | Northbound – US 19 |          |                 |  |  |  |  |  |  |  |  |  |  |  |
|--------------|--------------------|----------|-----------------|--|--|--|--|--|--|--|--|--|--|--|
| US 19        | 33,33              |          |                 |  |  |  |  |  |  |  |  |  |  |  |
| Peak Hour    | >= 5 Seconds       | Traffic* | >= 10 Seconds** |  |  |  |  |  |  |  |  |  |  |  |
| 7 AM to 8 AM | 159                | 70       | 86              |  |  |  |  |  |  |  |  |  |  |  |
| 4 PM to 5 PM | 94                 | 46       | 34              |  |  |  |  |  |  |  |  |  |  |  |

\*Northbound U-Turn (Exiting Peak Hour Trips)

Should this be 108 and 70? That is the number of vehicles making a northbound movement from the project driveway

Figure 6: Northbound US 19 Gap Analysis project driveway

<sup>\*\*</sup>Gap times range from 10 seconds to 86 seconds

A comparison of the project trips to the number of southbound gaps is summarized in **Table 3** and **Figure 7**. It should be noted that the gaps which significantly exceed ten seconds will allow multiple vehicles to make the u-turn movement into southbound traffic. In the southbound direction, the longest gap duration observed was 52 seconds during the AM peak hours and 74 seconds during the PM peak hours.