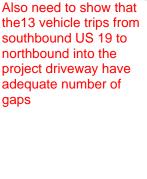

- In the Narrative section no background information is provided regarding US 19 or the project location. Provide the city and county where the project is located. What type of facility is US 19? What is the posted speed of US 19?
- 2. In Figure 2, Figure 3 and Figure 4 remove "southbound" from the legend. The ingress traffic technically travel westbound then northbound before making a U-turn southbound.
- 3. The study does not mention that the location of the offset left-turns are preliminary. Also, no narrative regarding storage length or how storage length will be determined for the offset left turns is provided.
- 4. Note: A five second gap at the posted speed limit of 55 mph equates to 323 feet gap. None of the field trial information regarding how a five second gap was determined to be sufficient was provided. Please provide information from a similar study completed for District 7 FDOT or an ITE/FDOT/FHWA manual reference stating that five seconds is an adequate gap duration for crossing three lanes of traffic. The FDOT MUTS indicates in Table 8-1 that 7.1 seconds should be used for a right turn from minor on a six lane facility.
- 5. Table 2,
  - a. Project traffic should be updated to represent the total number of vehicle trips exiting the project driveway (108 and 70).
  - b. Project traffic from southbound US 19 making the U-turn to the right turn lane into the project driveway is not discussed.
- 6. The data sheets refer to US 41, this should be US 19.