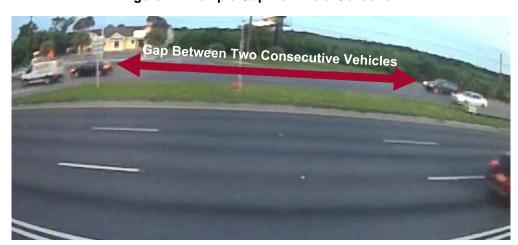

#### **Narrative**

This gap study was conducted to estimate the time duration and number of gaps available on US 19 at the proposed Anclote Harbor project site driveway. A gap is defined in the Florida Department of Transportation's (FDOT) *Manual on Uniform Traffic Studies* (MUTS) as "the time duration between the rear bumper and the front bumper of two consecutive vehicles" (**Figure 1**). For the purposes of this study an available gap was identified as a break in traffic across all three northbound or southbound lanes of US 19.

Figure 1: Example Gap from Data Collection

the U-turns preliminary

at this time? Storage length for the U-turns is

not provided.

Based upon discussions with the Florida Department of Transportation (FDOT), an offset left-turn median opening will be required for the project to improve the safety of the ingress and egress movements to the proposed project. **Figure 2** below shows the ingress and egress movements associated with an offset left-turn median opening.