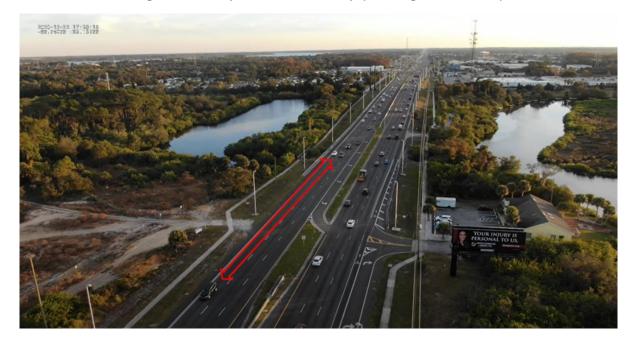

An example of a 5 second gap near the proposed project driveway is shown in Figure 5.

Figure 5: Example of 5 Second Gap (Looking Southbound)