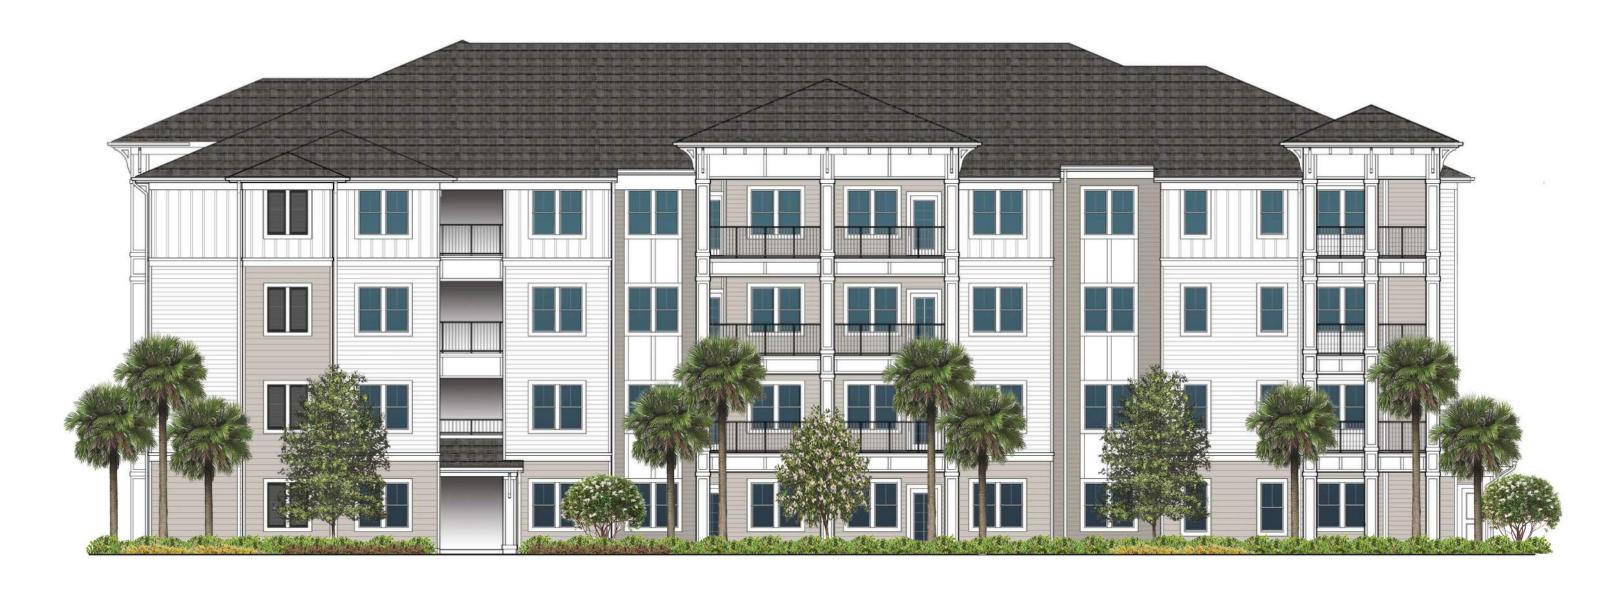

SW 7017 Dorian Gray Body Color 3

SW 6991 Black Magic Shutters

SW 6991 Black Magic Railings

Certainteed Landmark Shingles Colonial Slate

Storefront & Vinyl Windows at Clubhouse Dark Bronze

Rear Elevation

3/32" = 1'-0"

Front Elevation

3/32" = 1'-0"

SW 7006 Extra White Body Color 1, Panel, & Trim & Doors

SW 7015 Repose Gray Body Color 2

SW 7017 Dorian Gray Body Color 3

SW 6991 Black Magic Shutters

SW 6991 Black Magic Railings

Certainteed Landmark Shingles Colonial Slate

Storefront & Vinyl Windows at Clubhouse Dark Bronze

Rear Elevation

3/32" = 1'-0"

Front Elevation

3/32" = 1'-0"

SW 7006 Extra White Body Color 1, Panel, & Trim & Doors

SW 7015 Repose Gray Body Color 2

SW 7017 Dorian Gray Body Color 3

SW 6991 Black Magic Shutters

SW 6991 Black Magic Railings

Certainteed Landmark Shingles Colonial Slate

Storefront & Vinyl Windows at Clubhouse Dark Bronze