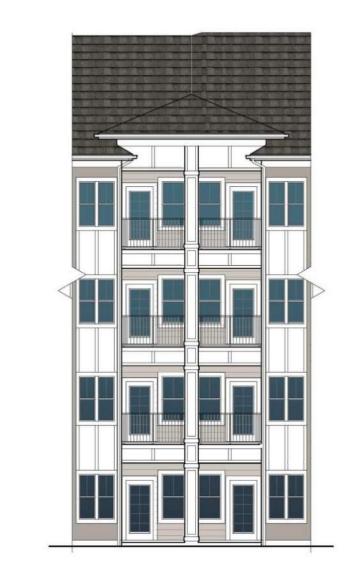

Rear Elevation

3/32" = 1'-0"

Front Elevation

3/32" = 1'-0"

SW 7006 Extra White Body Color 1, Panel, & Trim & Doors

SW 7015 Repose Gray Body Color 2

SW 7017 Dorian Gray Body Color 3

SW 6991 Black Magic Shutters

SW 7006 Extra White Body Color 1, Panel, & Trim & Doors

SW 7015 Repose Gray Body Color 2

SW 7017 Dorian Gray Body Color 3

SW 6991 Black Magic Shutters

SW 6991 Black Magic Railings

Certainteed Landmark Shingles Colonial Slate

SW 7017 Dorian Gray Body Color 3

SW 6991 Black Magic Shutters

SW 6991 Black Magic Railings

Certainteed Landmark Shingles Colonial Slate

Storefront & Vinyl Windows at Clubhouse Dark Bronze

Rear Elevation

3/32" = 1'-0"

Front Elevation

3/32" = 1'-0"

SW 7006 Extra White Body Color 1, Panel, & Trim & Doors

SW 7015 Repose Gray Body Color 2

SW 7017 Dorian Gray Body Color 3

SW 6991 Black Magic Shutters

SW 6991 Black Magic Railings

Certainteed Landmark Shingles Colonial Slate

Storefront & Vinyl Windows at Clubhouse Dark Bronze

Rear Elevation

3/32" = 1'-0"

Front Elevation

3/32" = 1'-0"

SW 7006 Extra White Body Color 1, Panel, & Trim & Doors

SW 7015 Repose Gray Body Color 2

SW 7017 Dorian Gray Body Color 3

SW 6991 Black Magic Shutters

SW 6991 Black Magic Railings

Certainteed Landmark Shingles Colonial Slate

Storefront & Vinyl Windows at Clubhouse Dark Bronze