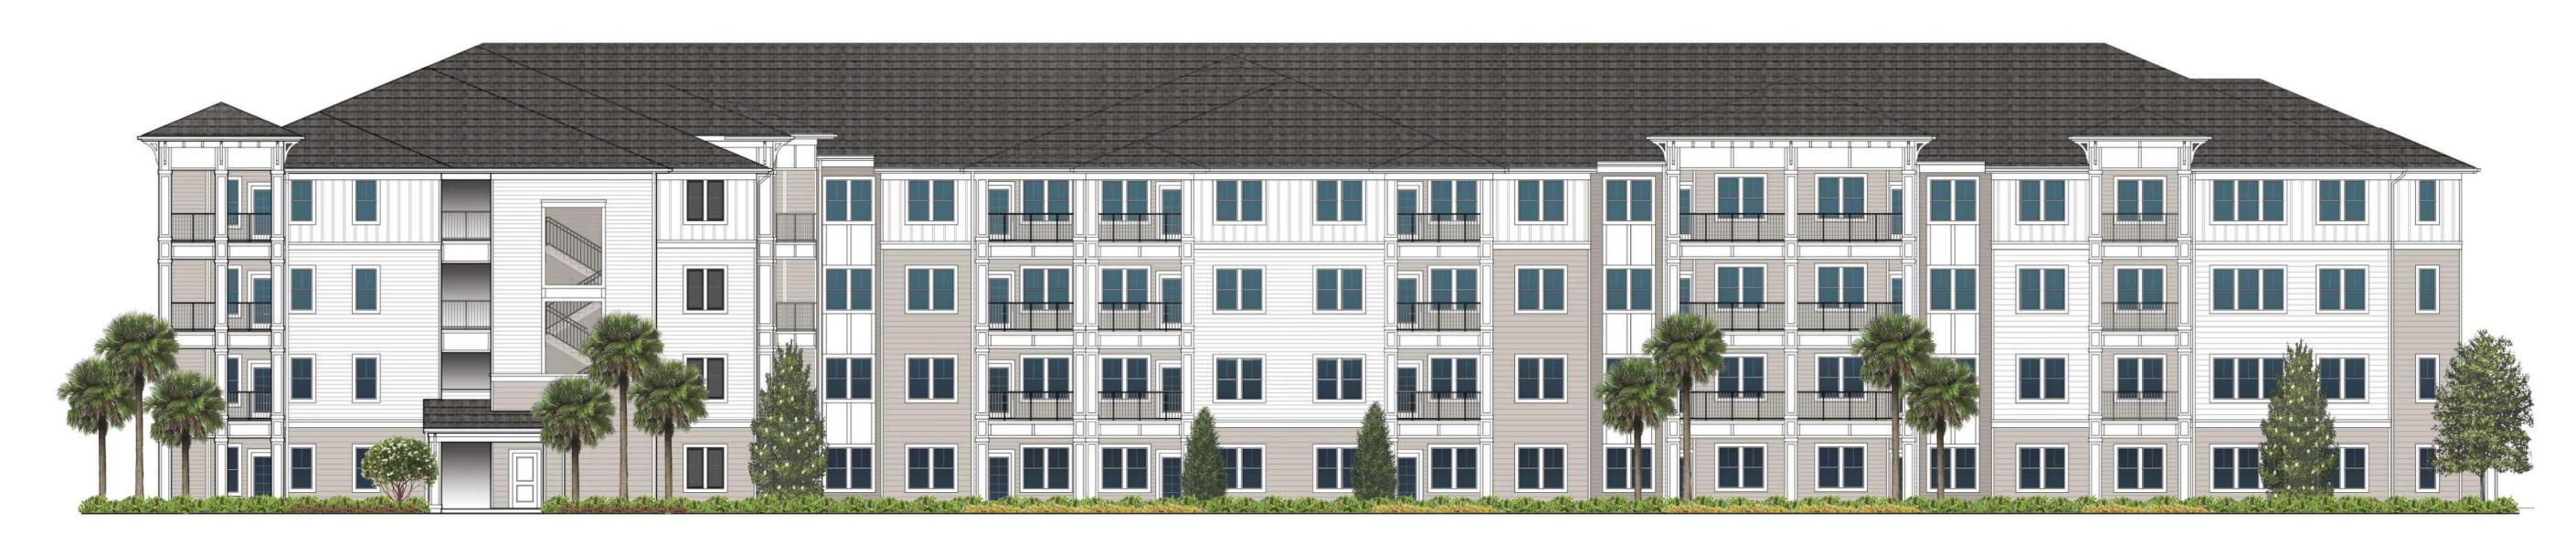

Rear Elevation

3/32" = 1'-0"

Front Elevation

3/32" = 1'-0"

SW 7006 Extra White Body Color 1, Panel, & Trim & Doors

SW 7015 Repose Gray Body Color 2

SW 7017 Dorian Gray Body Color 3

SW 6991 Black Magic Shutters

SW 6991 Black Magic Railings

Certainteed Landmark
Shingles
Colonial Slate

Storefront & Vinyl Windows at Clubhouse Dark Bronze

**Left Elevation** 

3/32" = 1'-0"

3/32" = 1'-0"

Inside Corner Elevation

Right Elevation

SW 7006 Extra White Body Color 1, Panel, & Trim & Doors

SW 7015 Repose Gray Body Color 2

SW 7017 Dorian Gray Body Color 3

SW 6991 Black Magic Shutters

SW 6991 Black Magic Railings

Certainteed Landmark Shingles Colonial Slate

Storefront & Vinyl Windows at Clubhouse Dark Bronze

Left Elevation

3/32" = 1'-0"

3/32" = 1'-0"

Inside Corner Elevation

Right Elevation

SW 7006 Extra White Body Color 1, Panel, & Trim & Doors

SW 7015 Repose Gray Body Color 2