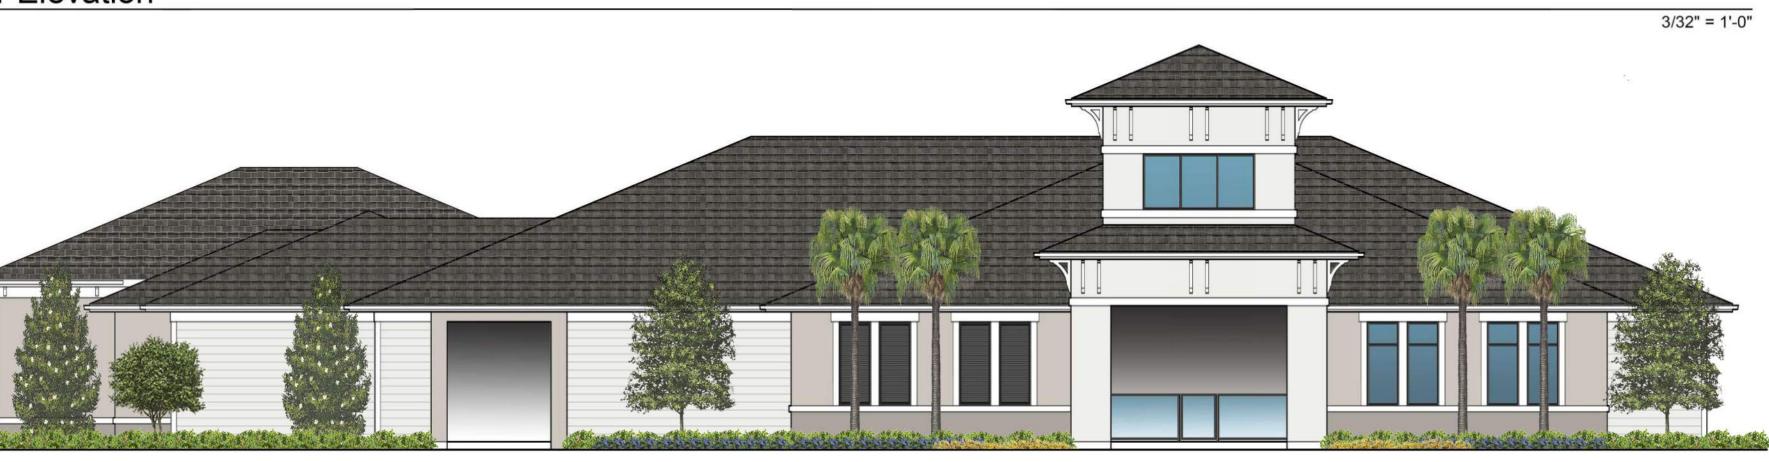

Front Elevation

3/32" = 1'-0"

SW 7006 Extra White Body Color 1, Panel, & Trim & Doors

SW 7015 Repose Gray Body Color 2

SW 7017 Dorian Gray Body Color 3

SW 6991 Black Magic Shutters

SW 6991 Black Magic Railings

Certainteed Landmark Shingles Colonial Slate

Storefront & Vinyl Windows at Clubhouse Dark Bronze

Rear Elevation

3/32" = 1'-0"

Front Elevation

3/32" = 1'-0"

SW 7006 Extra White Body Color 1, Panel, & Trim & Doors

SW 7015 Repose Gray Body Color 2

SW 7017 Dorian Gray Body Color 3

SW 6991 Black Magic Shutters

SW 6991 Black Magic Railings

Certainteed Landmark Shingles Colonial Slate

Storefront & Vinyl Windows at Clubhouse Dark Bronze