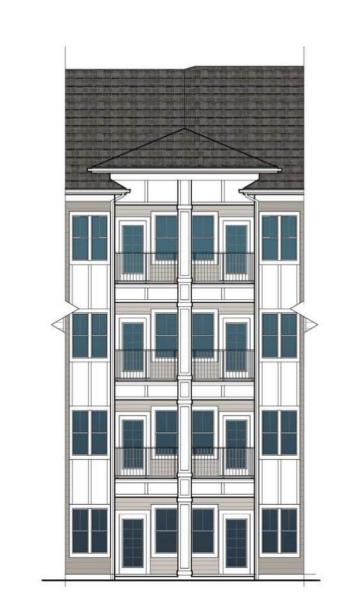

**Left Elevation** 

3/32" = 1'-0"

Inside Corner Elevation

Right Elevation

3/32" = 1'-0"

SW 7006 Extra White Body Color 1, Panel, & Trim & Doors

SW 7015 Repose Gray Body Color 2

SW 7017 Dorian Gray Body Color 3

SW 6991 Black Magic Shutters

SW 6991 Black Magic Railings

Certainteed Landmark Shingles Colonial Slate

Storefront & Vinyl Windows at Clubhouse Dark Bronze

Right Elevation

3/32" = 1'-0"

Left Elevation

Rear Elevation