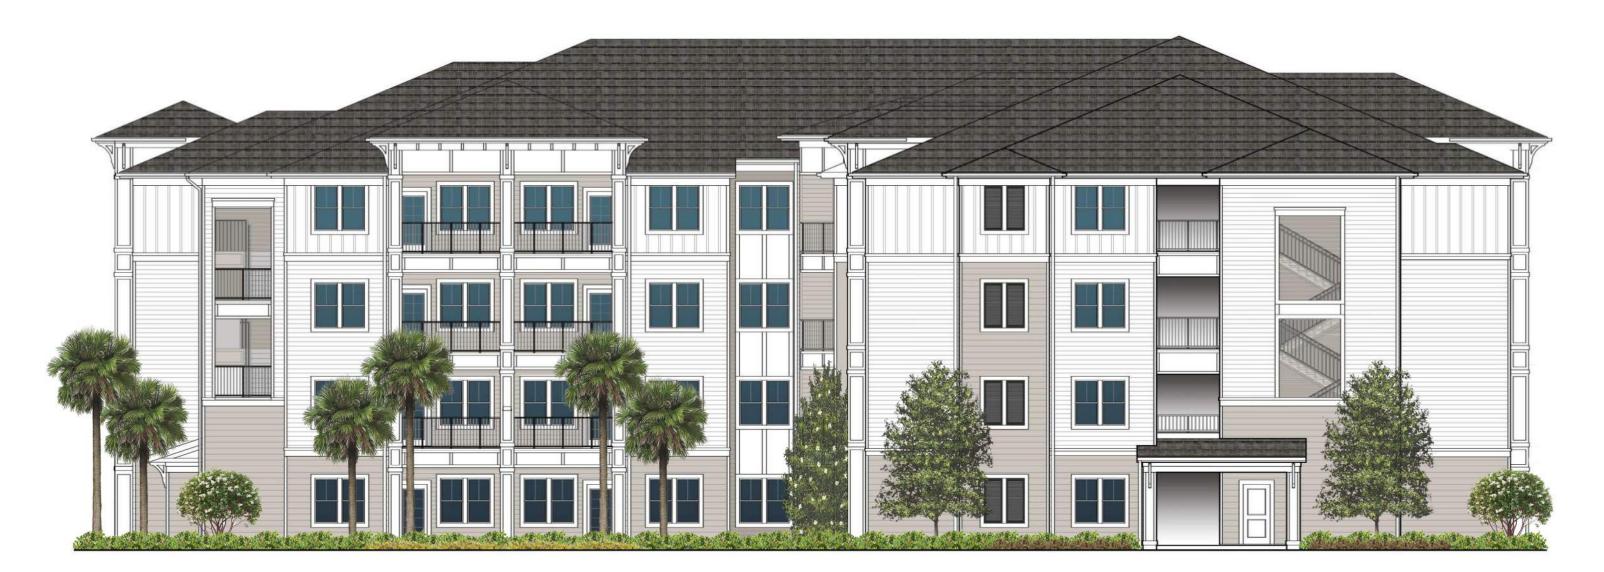

Rear Elevation

3/32" = 1'-0"

Front Elevation

3/32" = 1'-0"

SW 7006 Extra White Body Color 1, Panel, & Trim & Doors

SW 7015 Repose Gray Body Color 2

SW 7017 Dorian Gray Body Color 3

SW 6991 Black Magic Shutters

SW 6991 Black Magic Railings

Certainteed Landmark
Shingles
Colonial Slate

Storefront & Vinyl Windows at Clubhouse Dark Bronze

**Left Elevation** 

3/32" = 1'-0"

3/32" = 1'-0"

Inside Corner Elevation

Right Elevation

SW 7006 Extra White Body Color 1, Panel, & Trim & Doors

SW 7015 Repose Gray Body Color 2

SW 7017 Dorian Gray Body Color 3

SW 6991 Black Magic Shutters

SW 6991 Black Magic Railings

Certainteed Landmark Shingles Colonial Slate

Storefront & Vinyl Windows at Clubhouse Dark Bronze

Left Elevation

3/32" = 1'-0"

3/32" = 1'-0"

Inside Corner Elevation

Right Elevation

SW 7006 Extra White Body Color 1, Panel, & Trim & Doors

SW 7015 Repose Gray Body Color 2