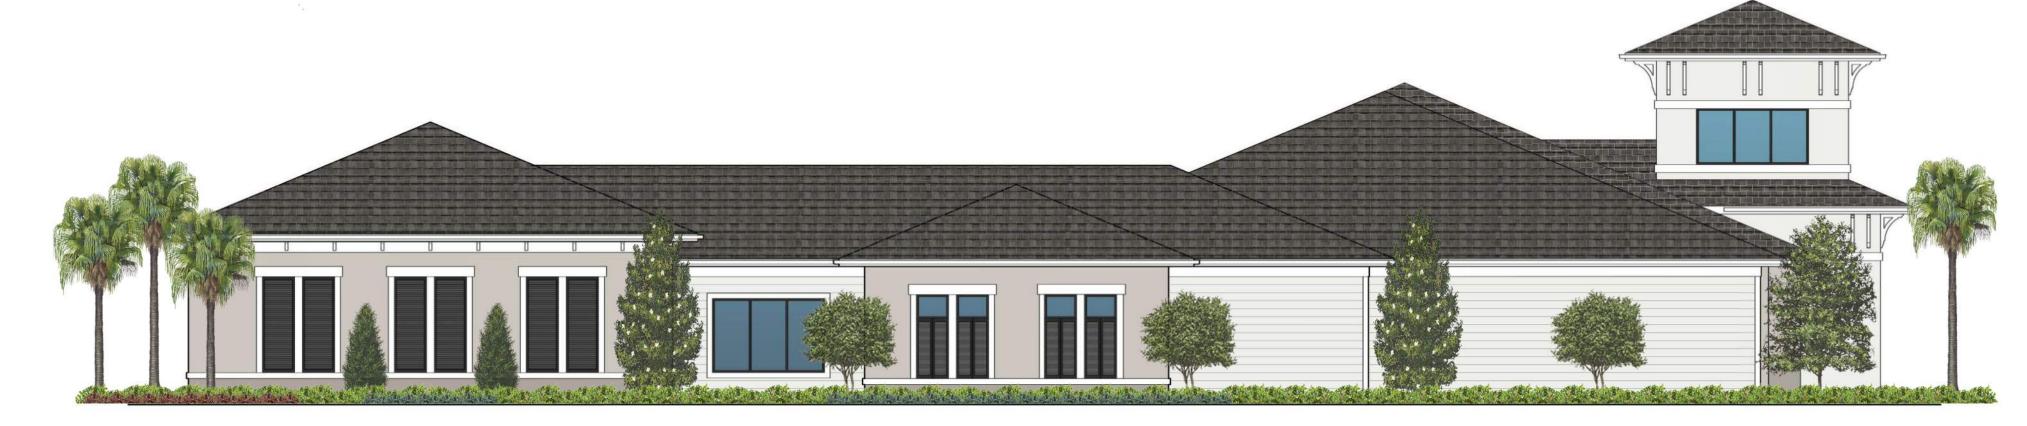

SW 6991 Black Magic Railings

Certainteed Landmark
Shingles
Colonial Slate

Storefront & Vinyl Windows at Clubhouse Dark Bronze

**Left Elevation** 

3/32" = 1'-0"

3/32" = 1'-0"

Inside Corner Elevation

Right Elevation

SW 7006 Extra White Body Color 1, Panel, & Trim & Doors

SW 7015 Repose Gray Body Color 2

SW 7017 Dorian Gray Body Color 3

SW 6991 Black Magic Shutters

SW 6991 Black Magic Railings

Certainteed Landmark Shingles Colonial Slate

Storefront & Vinyl Windows at Clubhouse Dark Bronze

Left Elevation

3/32" = 1'-0"

3/32" = 1'-0"

Inside Corner Elevation

Right Elevation

SW 7006 Extra White Body Color 1, Panel, & Trim & Doors

SW 7015 Repose Gray Body Color 2