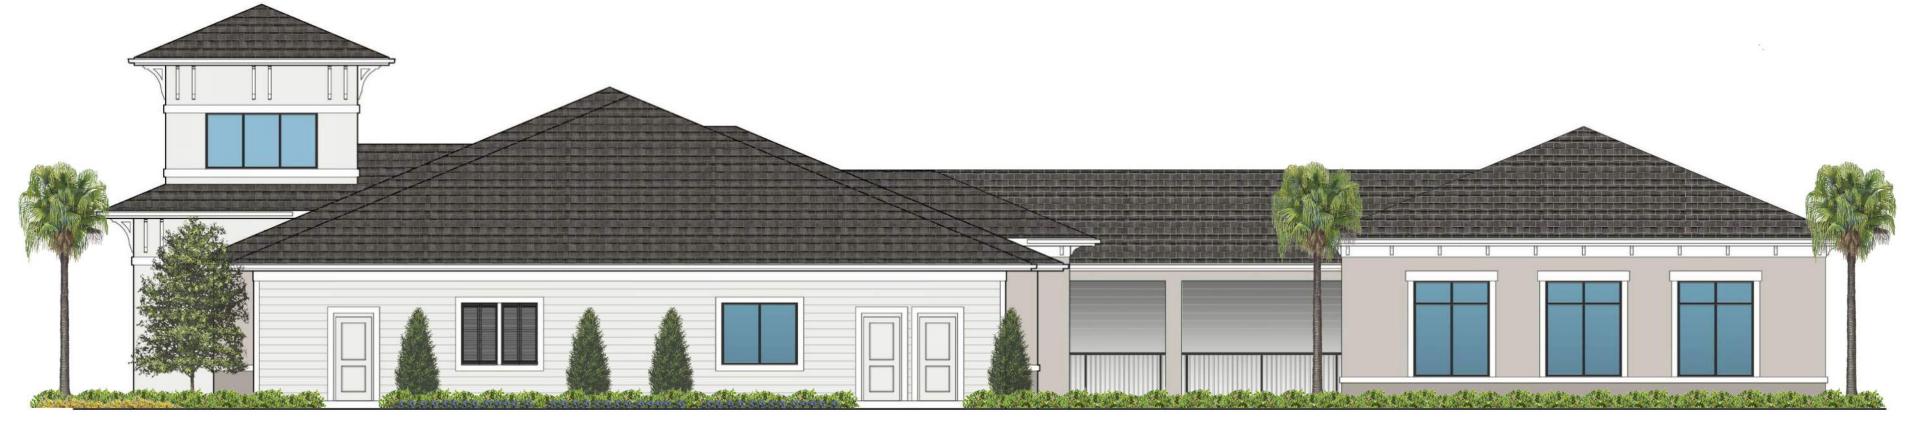

Certainteed Landmark Shingles Colonial Slate

Storefront & Vinyl Windows at Clubhouse Dark Bronze

Vinyl Windows at All Other Locations White

FORUM

Clubhouse - Colored Elevations

ANCLOTE HARBOUR