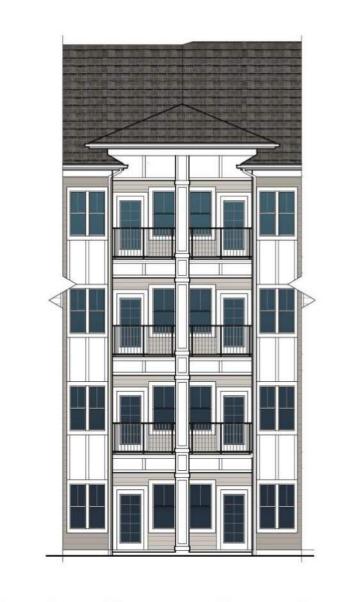

SW 6991 Black Magic Railings

Certainteed Landmark
Shingles
Colonial Slate

Storefront & Vinyl Windows at Clubhouse Dark Bronze

**Left Elevation** 

3/32" = 1'-0"

3/32" = 1'-0"

Inside Corner Elevation

Right Elevation

**Left Elevation** 

3/32" = 1'-0"

Inside Corner Elevation

Right Elevation

3/32" = 1'-0"

SW 7006 Extra White Body Color 1, Panel, & Trim & Doors

SW 7015 Repose Gray Body Color 2

SW 7017 Dorian Gray Body Color 3