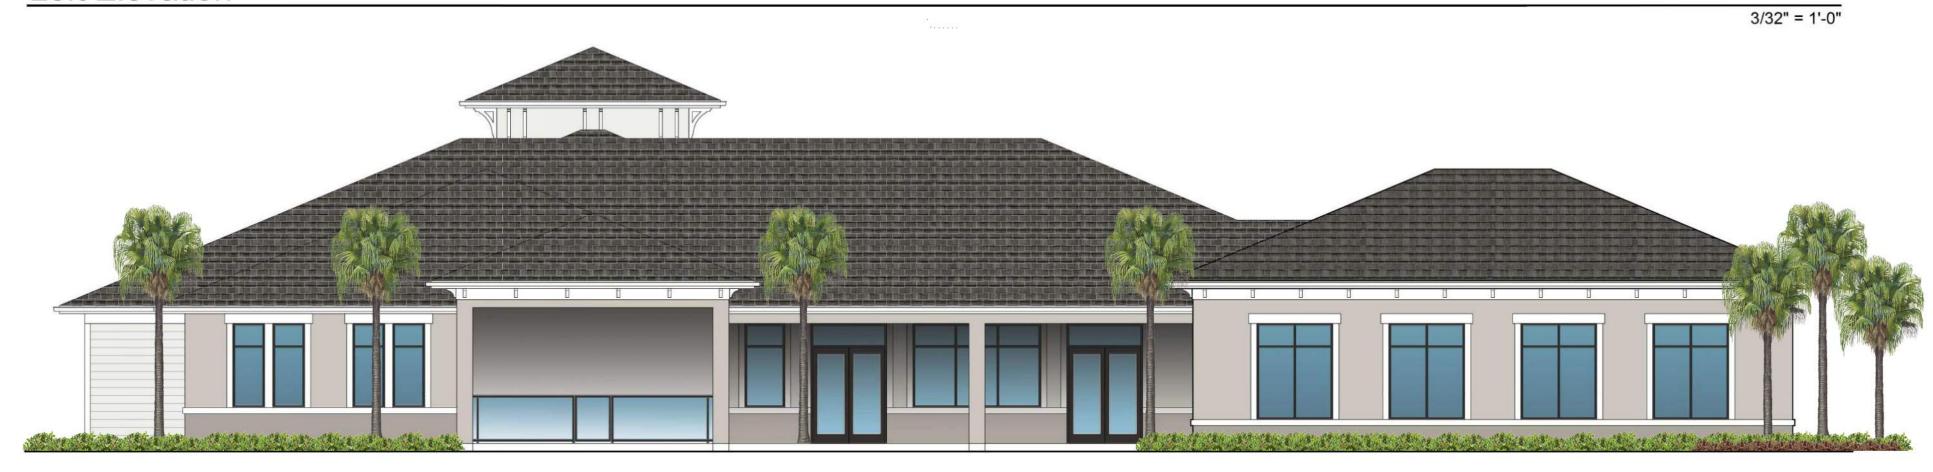

Rear Elevation

3/32" = 1'-0"

Front Elevation

3/32" = 1'-0"

SW 7006 Extra White Body Color 1, Panel, & Trim & Doors

SW 7015 Repose Gray Body Color 2

SW 7017 Dorian Gray Body Color 3

SW 6991 Black Magic Shutters

SW 7017 Dorian Gray Body Color 3

SW 6991 Black Magic Shutters

SW 6991 Black Magic Railings

Certainteed Landmark Shingles Colonial Slate

Storefront & Vinyl Windows at Clubhouse Dark Bronze

Rear Elevation

3/32" = 1'-0"

Front Elevation

3/32" = 1'-0"

SW 7006 Extra White Body Color 1, Panel, & Trim & Doors

SW 7015 Repose Gray Body Color 2

SW 7017 Dorian Gray Body Color 3

SW 6991 Black Magic Shutters

SW 6991 Black Magic Railings