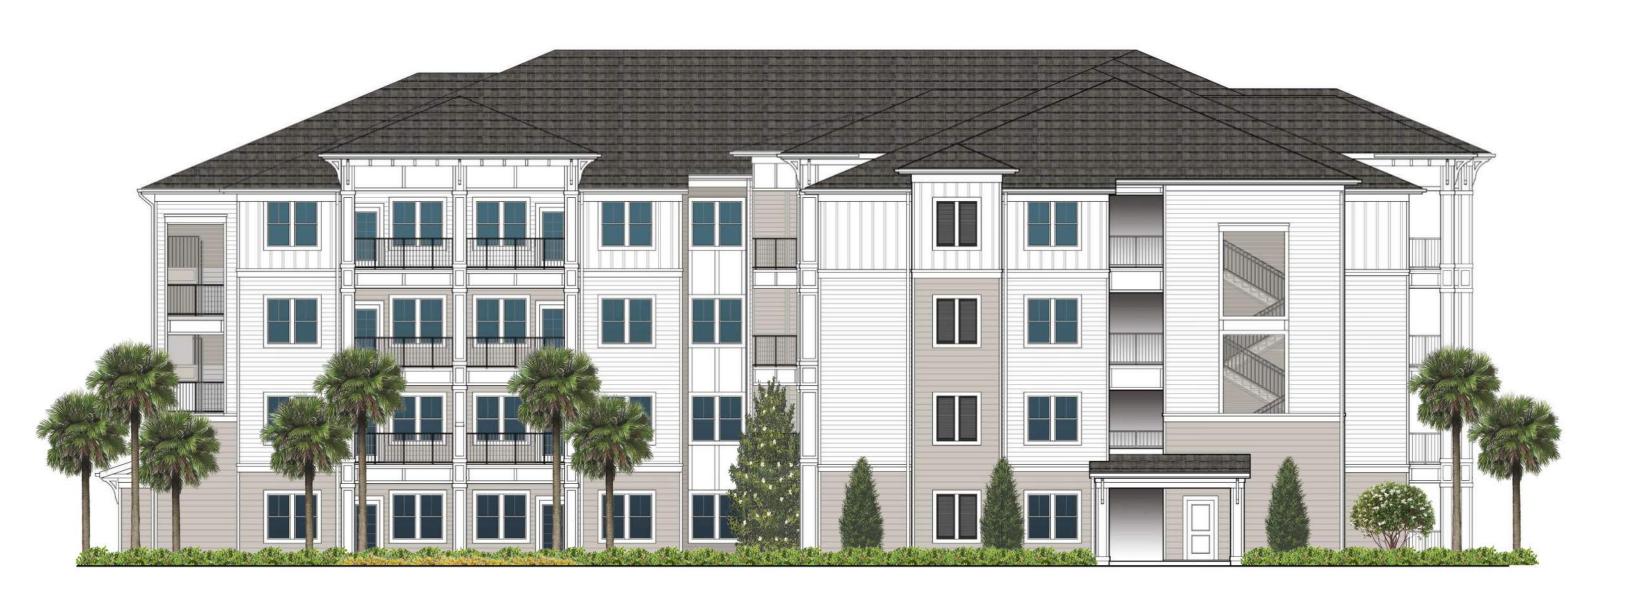

SW 6991 Black Magic Railings

Certainteed Landmark
Shingles
Colonial Slate

Storefront & Vinyl Windows at Clubhouse Dark Bronze

**Left Elevation** 

3/32" = 1'-0"

3/32" = 1'-0"

Inside Corner Elevation

Right Elevation

Storefront & Vinyl Windows at Clubhouse Dark Bronze

Left Elevation

3/32" = 1'-0"

3/32" = 1'-0"

Inside Corner Elevation

Right Elevation

SW 7006 Extra White Body Color 1, Panel, & Trim & Doors

SW 7015 Repose Gray Body Color 2

**Left Elevation** 

3/32" = 1'-0"

Inside Corner Elevation

Right Elevation

3/32" = 1'-0"

SW 7006 Extra White Body Color 1, Panel, & Trim & Doors

SW 7015 Repose Gray Body Color 2

SW 7017 Dorian Gray Body Color 3

SW 6991 Black Magic Shutters

SW 6991 Black Magic Railings

Certainteed Landmark Shingles Colonial Slate

Storefront & Vinyl Windows at Clubhouse Dark Bronze

Right Elevation

3/32" = 1'-0"

Left Elevation

Rear Elevation