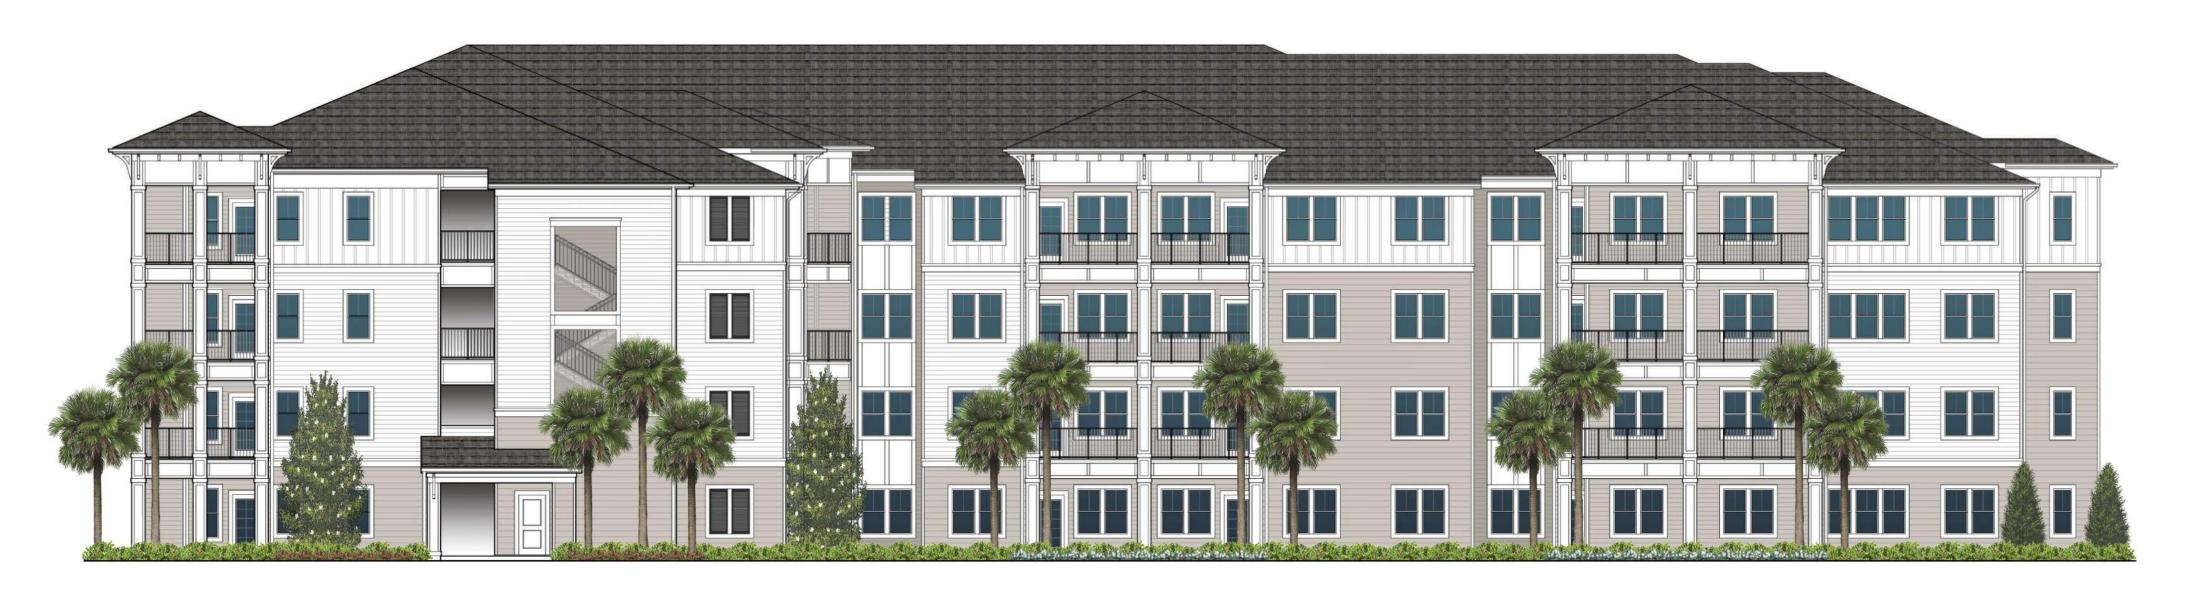

SW 6991 Black Magic Shutters

SW 6991 Black Magic Railings

Certainteed Landmark Shingles Colonial Slate

Storefront & Vinyl Windows at Clubhouse Dark Bronze

Right Elevation

3/32" = 1'-0"

Left Elevation

Rear Elevation

Front Elevation

3/32" = 1'-0"

SW 7006 Extra White Body Color 1, Panel, & Trim & Doors

SW 7015 Repose Gray Body Color 2

SW 7017 Dorian Gray Body Color 3

SW 6991 Black Magic Shutters

SW 6991 Black Magic Railings