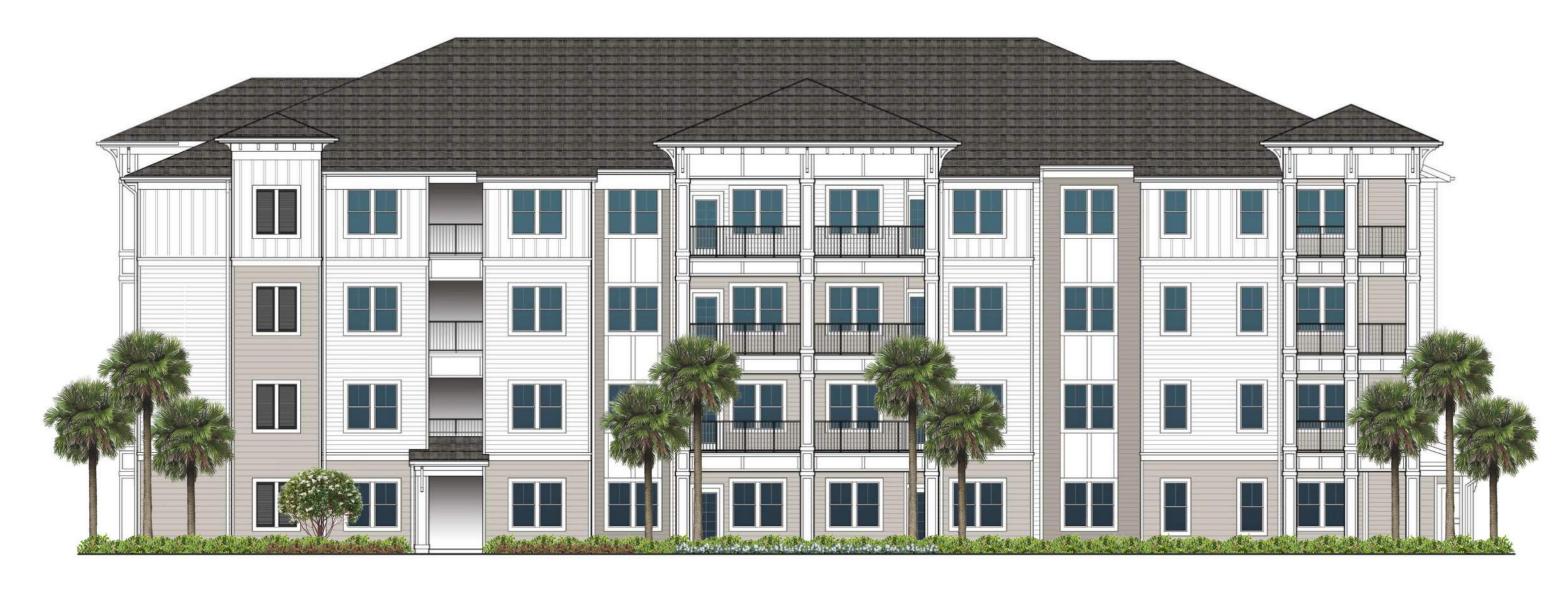

Rear Elevation

3/32" = 1'-0"

Front Elevation

3/32" = 1'-0"

SW 7006 Extra White Body Color 1, Panel, & Trim & Doors

SW 7015 Repose Gray Body Color 2

SW 7017 Dorian Gray Body Color 3

SW 6991 Black Magic Shutters

SW 7006 Extra White Body Color 1, Panel, & Trim & Doors

SW 7015 Repose Gray Body Color 2

SW 7017 Dorian Gray Body Color 3

SW 6991 Black Magic Shutters

SW 6991 Black Magic Railings

Certainteed Landmark Shingles Colonial Slate

SW 7017 Dorian Gray Body Color 3

SW 6991 Black Magic Shutters

SW 6991 Black Magic Railings

Certainteed Landmark Shingles Colonial Slate

Storefront & Vinyl Windows at Clubhouse Dark Bronze

Rear Elevation

3/32" = 1'-0"

Front Elevation

3/32" = 1'-0"

SW 7006 Extra White Body Color 1, Panel, & Trim & Doors

SW 7015 Repose Gray Body Color 2

SW 7017 Dorian Gray Body Color 3

SW 6991 Black Magic Shutters

SW 6991 Black Magic Railings

Certainteed Landmark Shingles Colonial Slate

Storefront & Vinyl Windows at Clubhouse Dark Bronze

Rear Elevation

3/32" = 1'-0"

Front Elevation

3/32" = 1'-0"

SW 7006 Extra White Body Color 1, Panel, & Trim & Doors

SW 7015 Repose Gray Body Color 2

SW 7017 Dorian Gray Body Color 3

SW 6991 Black Magic Shutters

SW 6991 Black Magic Railings

Certainteed Landmark Shingles Colonial Slate

Storefront & Vinyl Windows at Clubhouse Dark Bronze