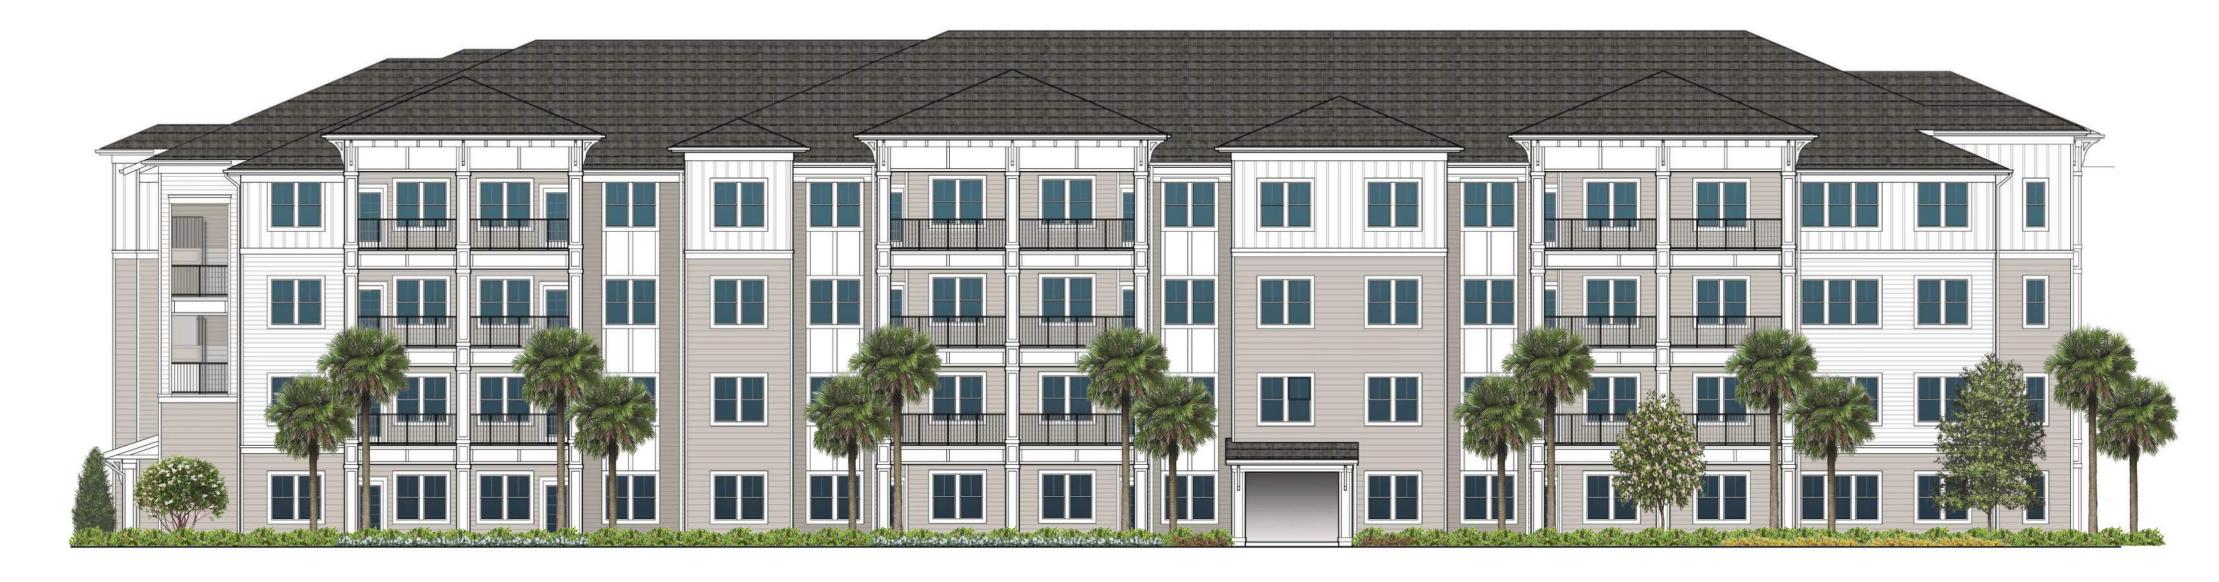

Certainteed Landmark Shingles Colonial Slate

Storefront & Vinyl Windows at Clubhouse Dark Bronze

Rear Elevation

3/32" = 1'-0"

Front Elevation

3/32" = 1'-0"

SW 7006 Extra White Body Color 1, Panel, & Trim & Doors

SW 7015 Repose Gray Body Color 2

SW 7017 Dorian Gray Body Color 3

SW 6991 Black Magic Shutters

SW 6991 Black Magic Railings

Certainteed Landmark Shingles Colonial Slate

Storefront & Vinyl Windows at Clubhouse Dark Bronze