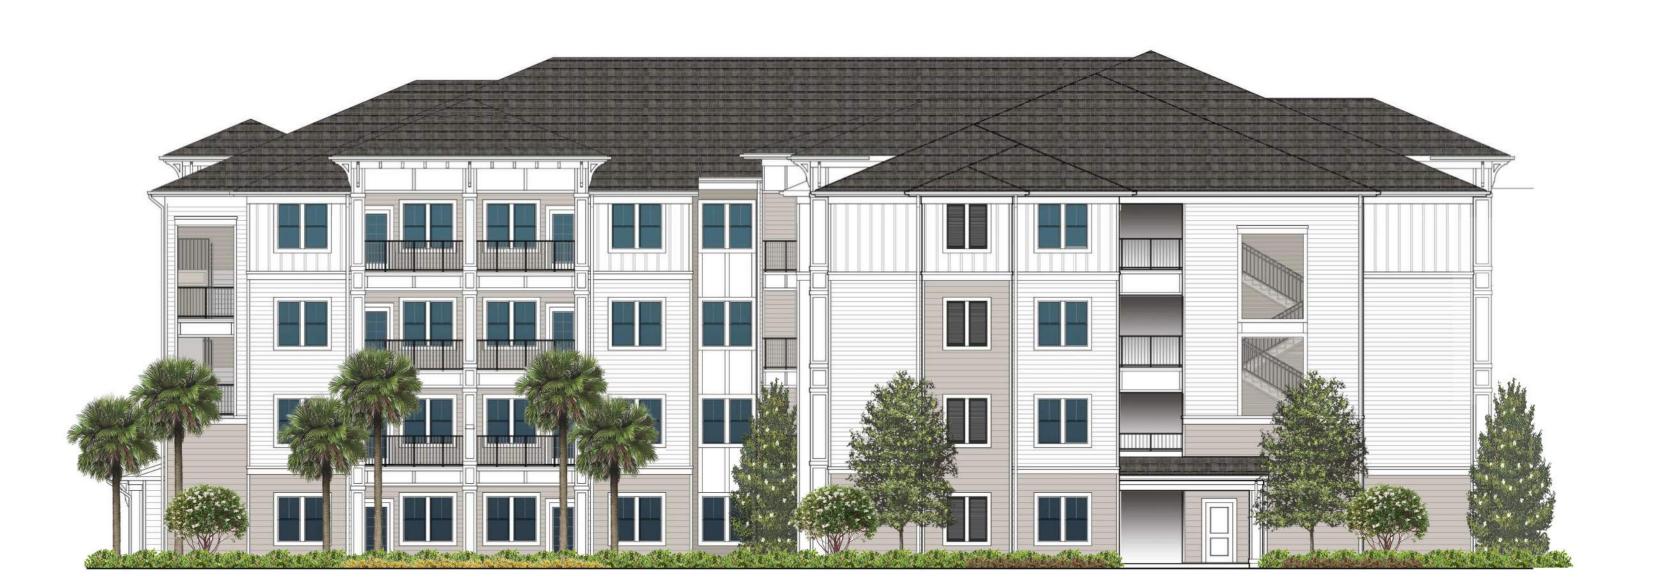

SW 6991 Black Magic Shutters

SW 6991 Black Magic Railings

Certainteed Landmark Shingles Colonial Slate

Storefront & Vinyl Windows at Clubhouse Dark Bronze

Right Elevation

3/32" = 1'-0"

Left Elevation

Rear Elevation

Front Elevation

3/32" = 1'-0"

SW 7006 Extra White Body Color 1, Panel, & Trim & Doors

SW 7015 Repose Gray Body Color 2

SW 7017 Dorian Gray Body Color 3

SW 6991 Black Magic Shutters

SW 6991 Black Magic Railings

Certainteed Landmark Shingles Colonial Slate

Storefront & Vinyl Windows at Clubhouse Dark Bronze

Vinyl Windows at All Other Locations White

FORUM

Clubhouse - Colored Elevations

ANCLOTE HARBOUR