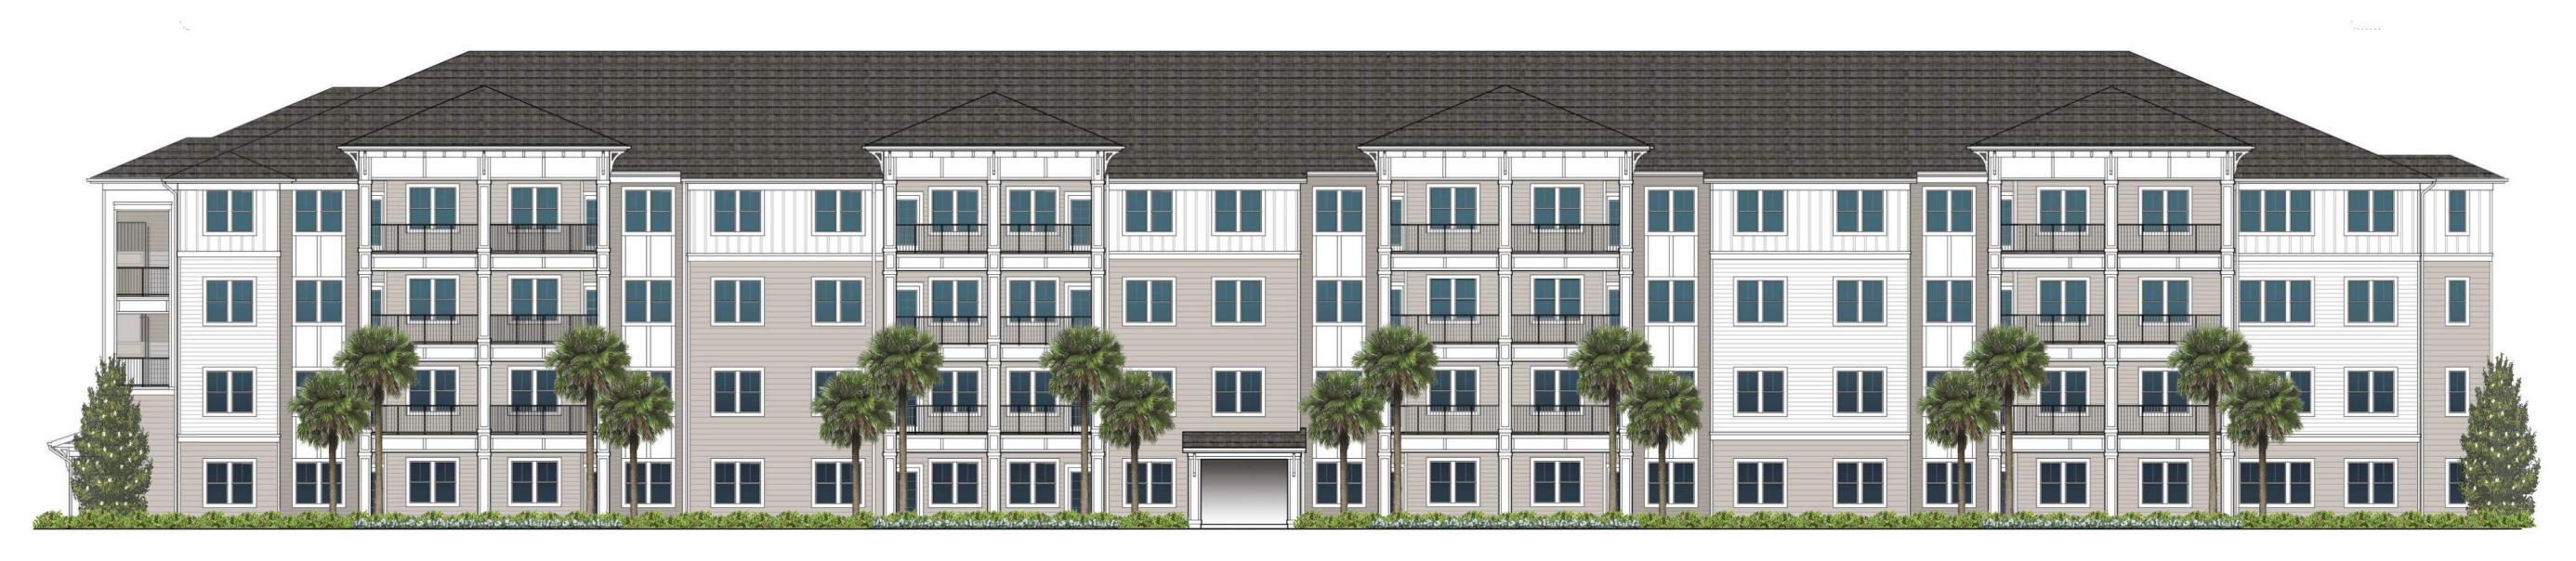

SW 7017 Dorian Gray Body Color 3

SW 6991 Black Magic Shutters

SW 6991 Black Magic Railings

Certainteed Landmark Shingles Colonial Slate

Storefront & Vinyl Windows at Clubhouse Dark Bronze

Rear Elevation

3/32" = 1'-0"

Front Elevation

3/32" = 1'-0"

SW 7006 Extra White Body Color 1, Panel, & Trim & Doors

SW 7015 Repose Gray Body Color 2

SW 7017 Dorian Gray Body Color 3

SW 6991 Black Magic Shutters

SW 6991 Black Magic Railings

Certainteed Landmark Shingles Colonial Slate

Storefront & Vinyl Windows at Clubhouse Dark Bronze

Rear Elevation

3/32" = 1'-0"

Front Elevation

3/32" = 1'-0"

SW 7006 Extra White Body Color 1, Panel, & Trim & Doors

SW 7015 Repose Gray Body Color 2

SW 7017 Dorian Gray Body Color 3

SW 6991 Black Magic Shutters

SW 6991 Black Magic Railings

Certainteed Landmark Shingles Colonial Slate

Storefront & Vinyl Windows at Clubhouse Dark Bronze