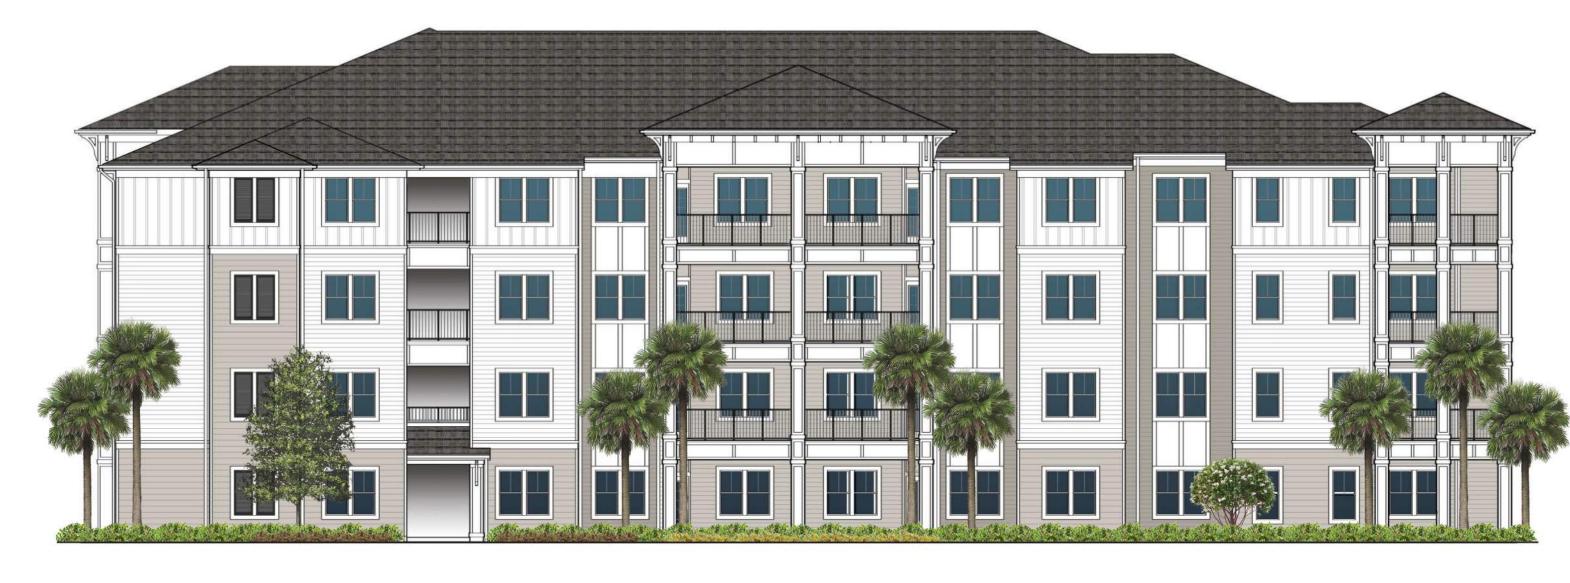

**Left Elevation** 

3/32" = 1'-0"

Inside Corner Elevation

Right Elevation

3/32" = 1'-0"

SW 7006 Extra White Body Color 1, Panel, & Trim & Doors

SW 7015 Repose Gray Body Color 2

SW 7017 Dorian Gray Body Color 3

SW 6991 Black Magic Shutters

SW 6991 Black Magic Railings

Certainteed Landmark Shingles Colonial Slate

Storefront & Vinyl Windows at Clubhouse Dark Bronze

Right Elevation

3/32" = 1'-0"

Left Elevation

Rear Elevation

Front Elevation

3/32" = 1'-0"

SW 7006 Extra White Body Color 1, Panel, & Trim & Doors

SW 7015 Repose Gray Body Color 2

SW 7017 Dorian Gray Body Color 3

SW 6991 Black Magic Shutters

SW 6991 Black Magic Railings

Certainteed Landmark Shingles Colonial Slate

Storefront & Vinyl Windows at Clubhouse Dark Bronze

Vinyl Windows at All Other Locations White

FORUM

Clubhouse - Colored Elevations

ANCLOTE HARBOUR