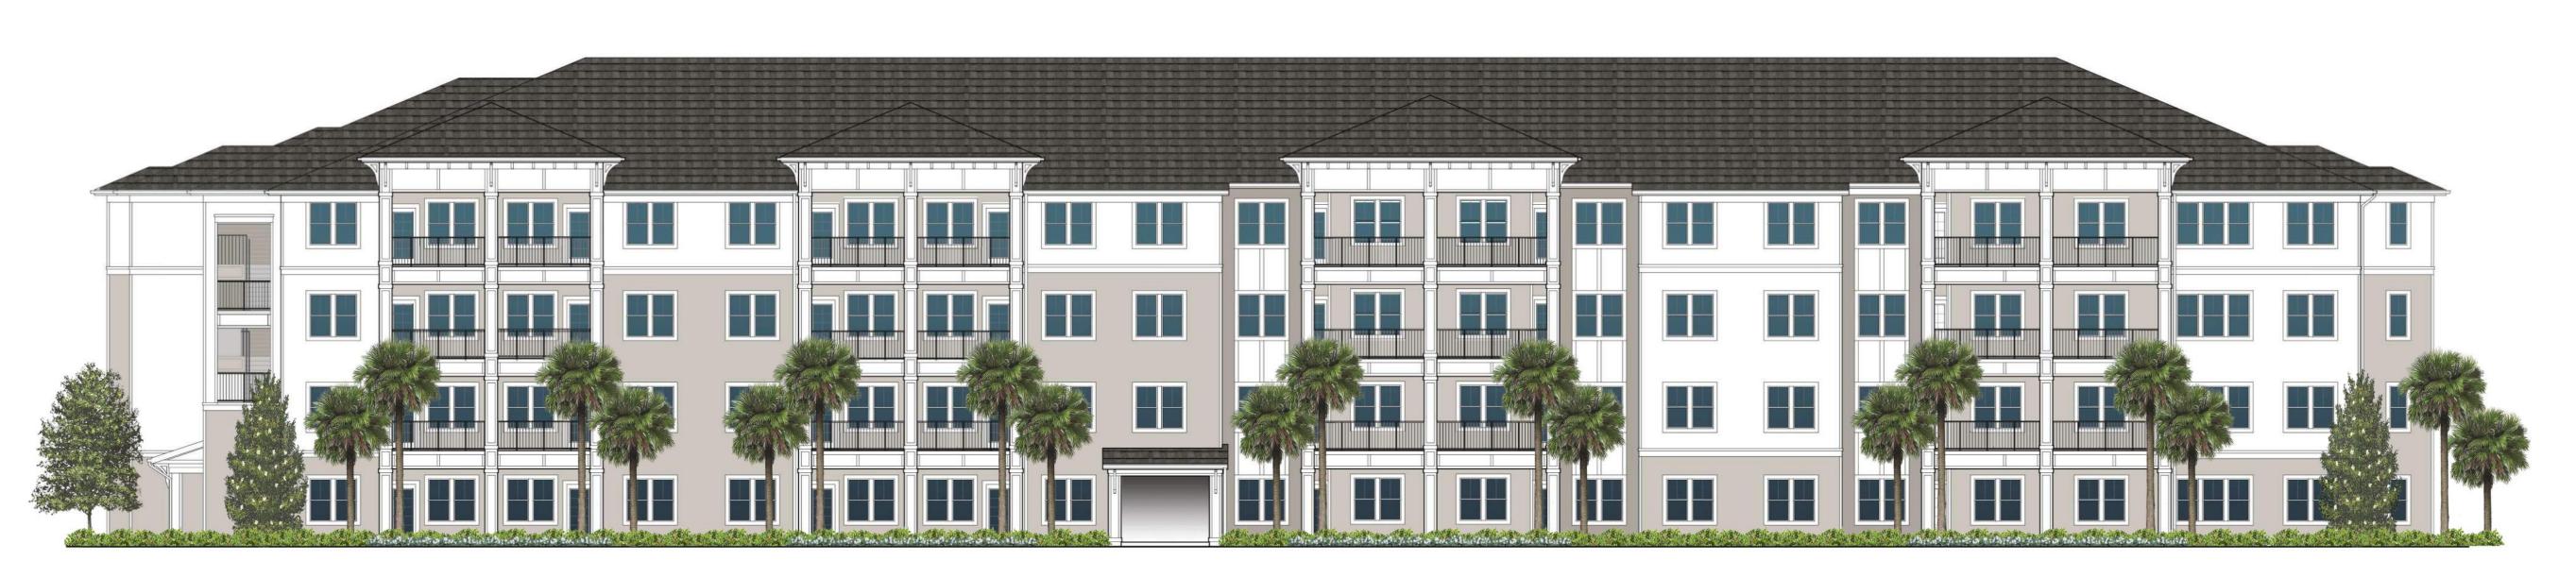

SW 7017 Dorian Gray Body Color 3

SW 6991 Black Magic Shutters

SW 6991 Black Magic Railings

Certainteed Landmark Shingles Colonial Slate

Storefront & Vinyl Windows at Clubhouse Dark Bronze

Rear Elevation

3/32" = 1'-0"

Front Elevation

3/32" = 1'-0"

SW 7006 Extra White Body Color 1, Panel, & Trim & Doors

SW 7015 Repose Gray Body Color 2

SW 7017 Dorian Gray Body Color 3

SW 6991 Black Magic Shutters

SW 6991 Black Magic Railings