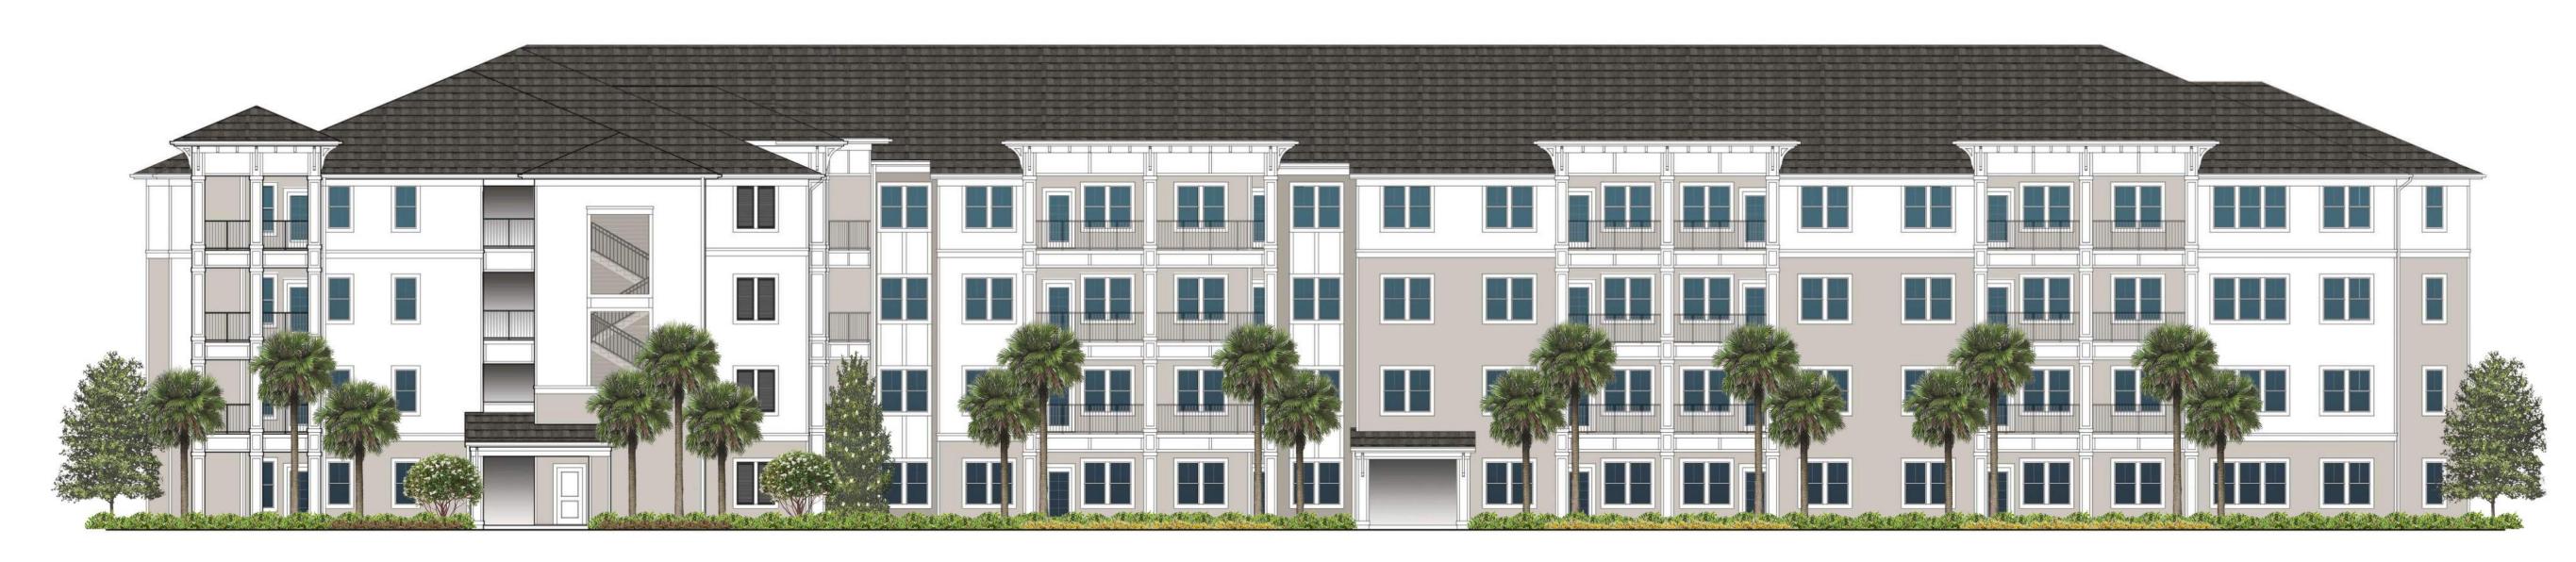

Rear Elevation

3/32" = 1'-0"

Front Elevation

3/32" = 1'-0"

SW 7006 Extra White Body Color 1, Panel, & Trim & Doors

SW 7015 Repose Gray Body Color 2

SW 7017 Dorian Gray Body Color 3

SW 6991 Black Magic Shutters

SW 6991 Black Magic Railings

Certainteed Landmark
Shingles
Colonial Slate

Storefront & Vinyl Windows at Clubhouse Dark Bronze

**Left Elevation** 

3/32" = 1'-0"

3/32" = 1'-0"

Inside Corner Elevation

Right Elevation