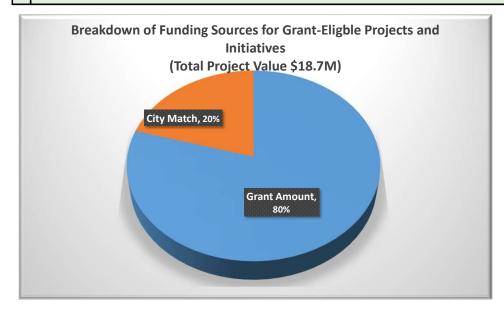

|    |           |                  |                        |
|   | Grants              |                          |                         |                                        | \$<br>5,524,734 | \$<br>1,312,106 | \$ | 6,836,840 |                  |                        |

## **TOTAL ALL GRANTS**

|                  | Grant Amount     | City Match      | Total Project Value |            |  |
|------------------|------------------|-----------------|---------------------|------------|--|
| Current Grants   | \$<br>9,330,004  | \$<br>2,514,303 | \$                  | 11,844,307 |  |
| Future Grants    | \$<br>5,524,734  | \$<br>1,312,106 | \$                  | 6,836,840  |  |
| Total All Grants | \$<br>14,854,738 | \$<br>3,826,409 | \$                  | 18,681,147 |  |



**DOES NOT INCLUDE ARPA GRANTS** 

80% Grant Funded