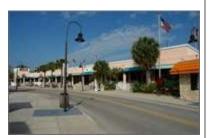

## 850 Dodecanese Blvd - Riverwalk

Tarpon Springs, FL 34689

**Pinellas County** 

Building Type: Retail/Storefront Space Avail: 4,633 SF Building Status: Built 1989 Max Contig: 4,633 SF Building Size: 14,530 SF Smallest Space: 844 SF Land Area: 1.12 AC Rent/SF/Yr: Withheld % Leased: 68.1% Stories: 1 Expenses: 2021 Tax @ \$2.61/sf Parking: 40 Surface Spaces are available; Ratio of 2.75/1,000 SF For Sale: Not For Sale