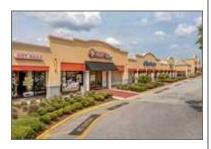

## 850 Dodecanese Blvd - Riverwalk

Tarpon Springs, FL 34689

**Pinellas County** 

Building Type: Retail/Storefront Space Avail: 4,633 SF Building Status: Built 1989 Max Contig: 4,633 SF Building Size: 14,530 SF Smallest Space: 844 SF Land Area: 1.12 AC Rent/SF/Yr: Withheld % Leased: 68.1% Stories: 1 Expenses: 2021 Tax @ \$2.61/sf Parking: 40 Surface Spaces are available; Ratio of 2.75/1,000 SF For Sale: Not For Sale

Landlord Rep: Company information unavailable at this time