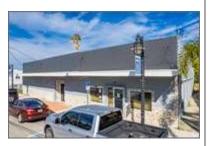

#### 501 Athens St

Tarpon Springs, FL 34689 **Pinellas County** 

Building Type: Retail Space Avail: 2,128 SF Building Status: Built 1908 Max Contig: 2,128 SF Building Size: 2,128 SF Smallest Space: 2,128 SF Rent/SF/Yr: \$12.40/nnn Land Area: 0.11 AC Stories: 1 % Leased: 0% Parking: 19 Surface Spaces are available; Ratio of 8.93/1,000 SF For Sale: Not For Sale

Landlord Rep: Company information unavailable at this time