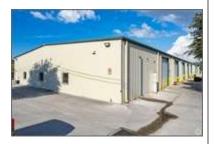

#### 1400 L and R Industrial Blvd - Tarpon Springs Industrial Park

Building Type: Class C Warehouse Space Avail: 3,250 SF Tarpon Springs, FL 34689 Building Status: Built 1983 Max Contig: 3,250 SF **Pinellas County** Building Size: 46,800 SF Smallest Space: 3,250 SF Land Area: 8 AC Rent/SF/Yr: \$11.50/negot Stories: 1 % Leased: 93.1% Expenses: 2021 Tax @ \$1.13/sf Parking: 124 Surface Spaces are available; Ratio of 2.65/1,000 SF For Sale: Not For Sale

#### Landlord Rep: RE/MAX Realtec Group, Inc. / F.Mark F. Ganier (727) 789-5555 X278 -- 3,250 SF (3,250 SF)

#### **Building Notes:**

1400 L and R Industrial Boulevard in Tarpon Springs, Florida, is a four-building industrial park on a sizable 8.80-acre lot in the Tampa Bay market. Comprised of ±84,603 square feet across four buildings and two paint booths, the property boasts three-phase electric service, Spectrum wire throughout, and a total of 48 12'-14' high roll-up doors. Improvements on the fully fenced site include paved and striped parking areas for ±150 vehicles, curbing, highly visible signage, landscaping, yard lighting, a lift station, a retention pond, and connectivity to a shared three-acre pond for further drainage.

Building A consists of 20 units with 1,600, 2,600, and 3,250 square-foot configurations. All the units have two restrooms, and some have offices and mezzanine areas. Building B features the smaller of the property's two paint booths, a large, air-conditioned office, a kitchen area, and a flexible, air-conditioned area with restrooms that works well as a retail showroom or additional office space. Building C offers a modern IT room (shared with Buildings B and D and expandable to other buildings), a reception area, a conference room, a kitchen, six large offices, and a back shop area with overhead doors on each end and LED lighting. Building D, the newest building, was delivered in 2007 and is a 20,000 square-foot shop with three fully airconditioned smaller offices and three larger rooms that could serve as air-conditioned showrooms or additional office space. Alongside Building D is the property's other paint booth, which is 25' x 50'.